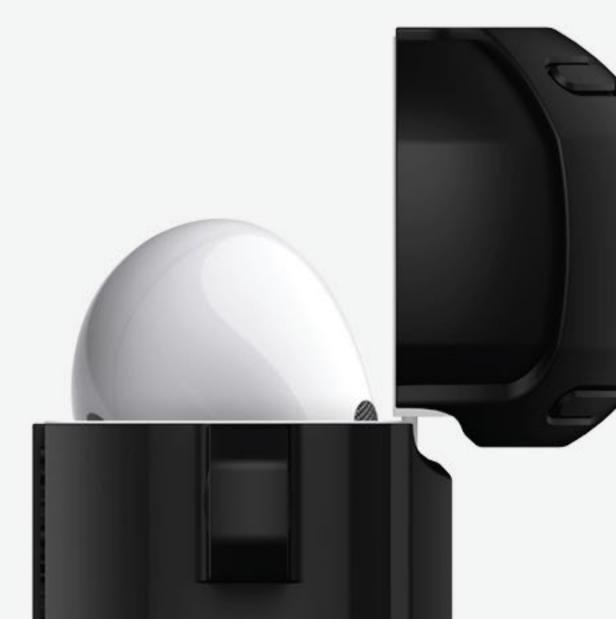

# Hybrid impact protection with dual layer.

Designed using double protection material to provide your AirPods more safety.

90° FLEXIBLE OPENING.

Two-piece design makes the case fit perfectly and offers seamless opening.

## Perfect fit.

Fits your AirPods flawlessly.
Premium flexible TPU makes it easy to install and remove.