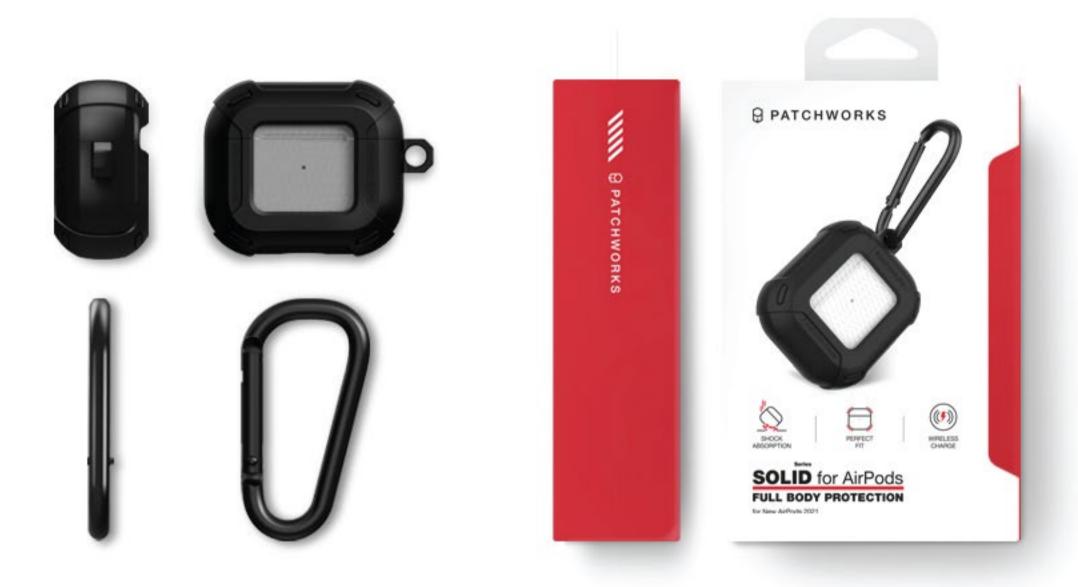

## **Solid Series**

for AirPods 3 / Pro

## Easy to carry.

Comes with a strong high quality carabiner for portable use by attaching the case to your bag or jeans. Bring your AirPods with you everywhere you go.

### **SPEC**

**Device** AirPods 3

Material Solid Series Case : PC, TPU

Carabiner : Aluminium alloy

**Color** Black

**Product Size** 58.3 x 51.4 x 26.2 mm (WHD)

Package Size  $97 \times 152 \times 40.5 \text{ mm} \text{ (WHD)}$ 

**Product Weight** 23.9 g

**Includes** Solid Series Case, Carabiner