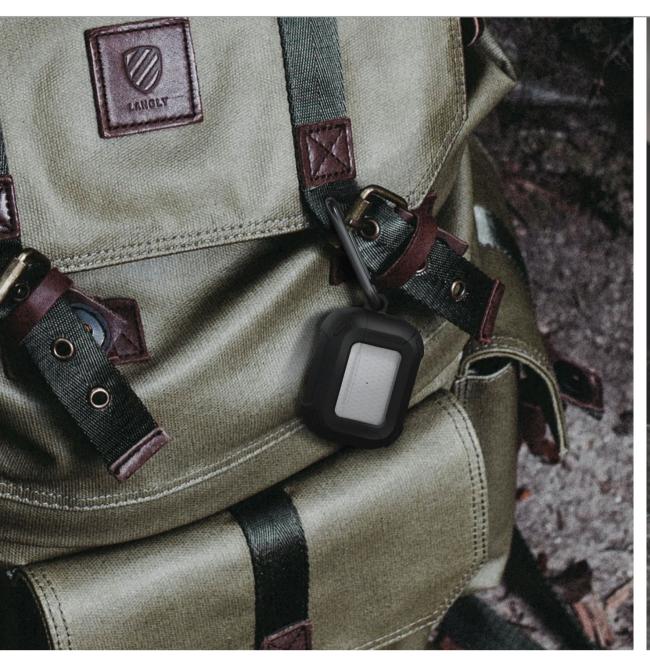

## Easy to carry.

Comes with a strong high quality carabiner for portable use by attaching the case to your bag or jeans. Bring your AirPods with you everywhere you go.