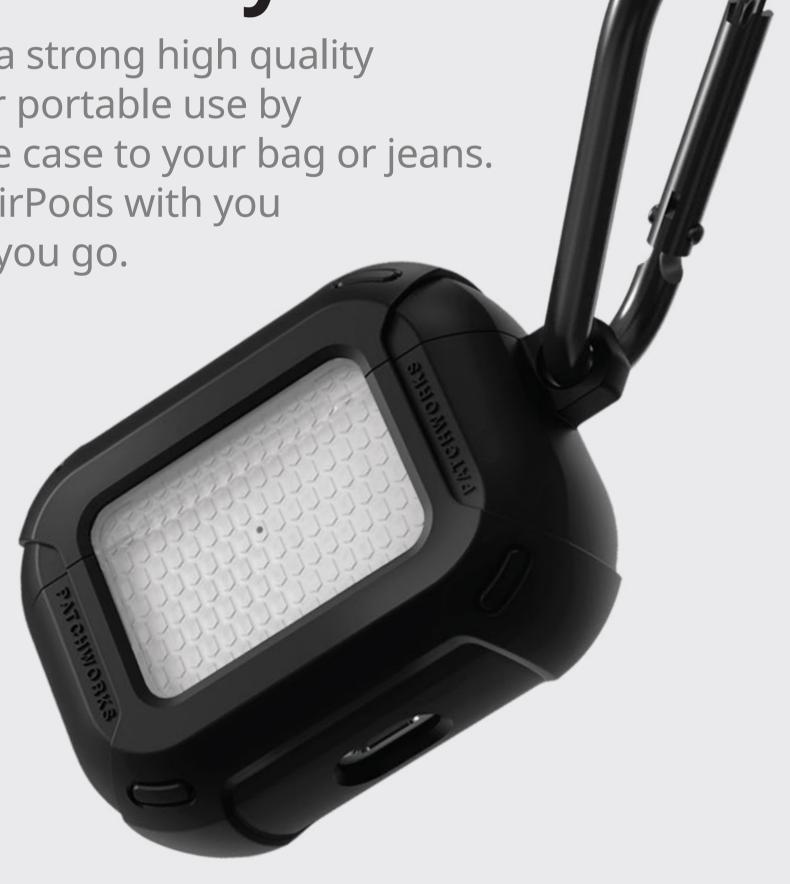

## It's all in the details.

Original technology by Patchworks. Translucent hexagonal pattern. True identity of the Solid series.

## Easy to carry.

Comes with a strong high quality carabiner for portable use by attaching the case to your bag or jeans. Bring your AirPods with you everywhere you go.