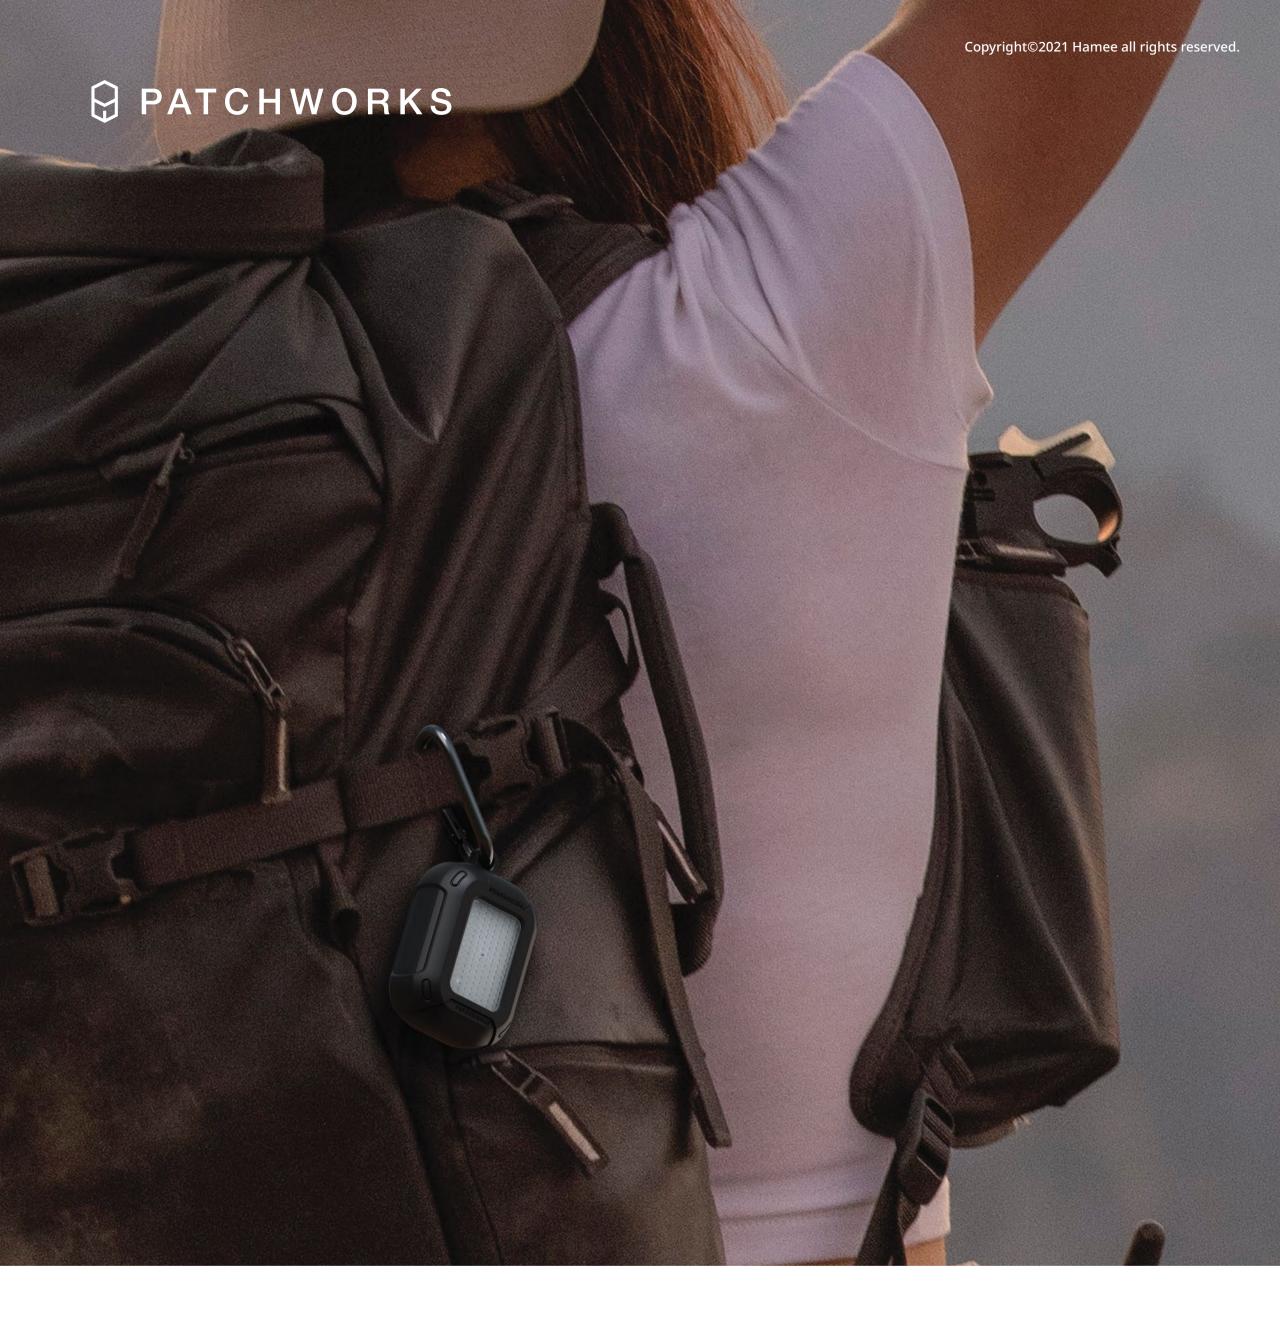

## Easy to carry.

Comes with a strong high quality carabiner for portable use by attaching the case to your bag or jeans. Bring your AirPods with you everywhere you go.