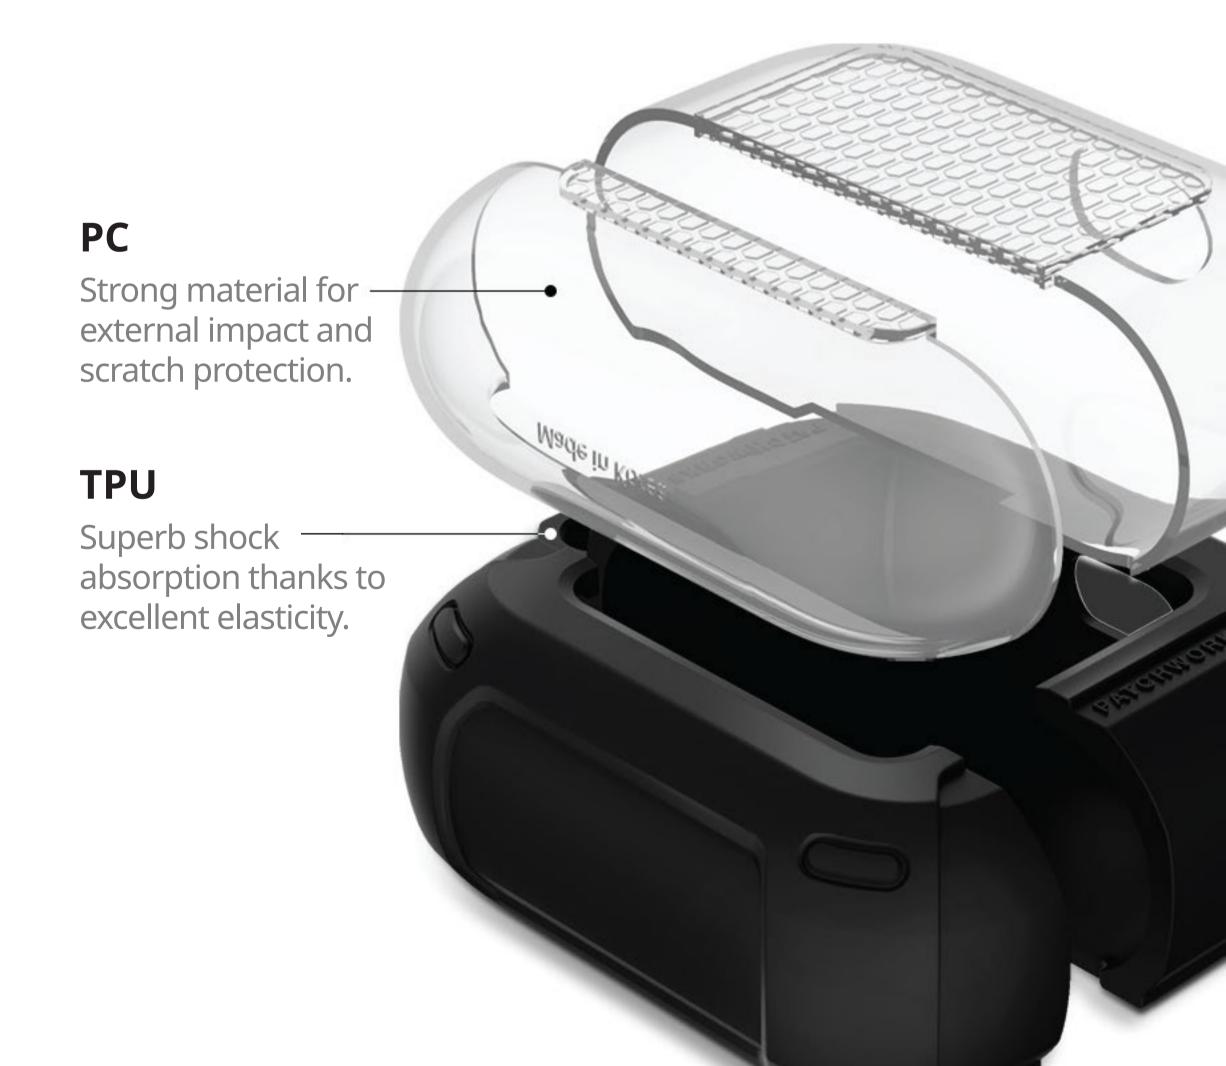

# Hybrid impact protection with dual layer.

Designed using double protection material to provide your AirPods more safety.

90° FLEXIBLE OPENING.

Two-piece design makes the case fit perfectly and offers seamless opening.