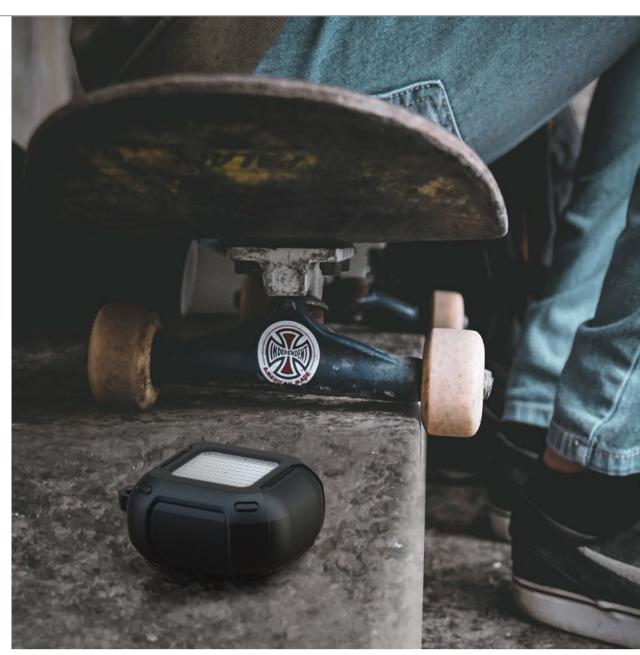

# Full body protection.

Perfect protection from external impacts for your AirPods proven by the U.S Military Drop Test.

## Easy to carry.

Comes with a strong high quality carabiner for portable use by attaching the case to your bag or jeans. Bring your AirPods with you everywhere you go.