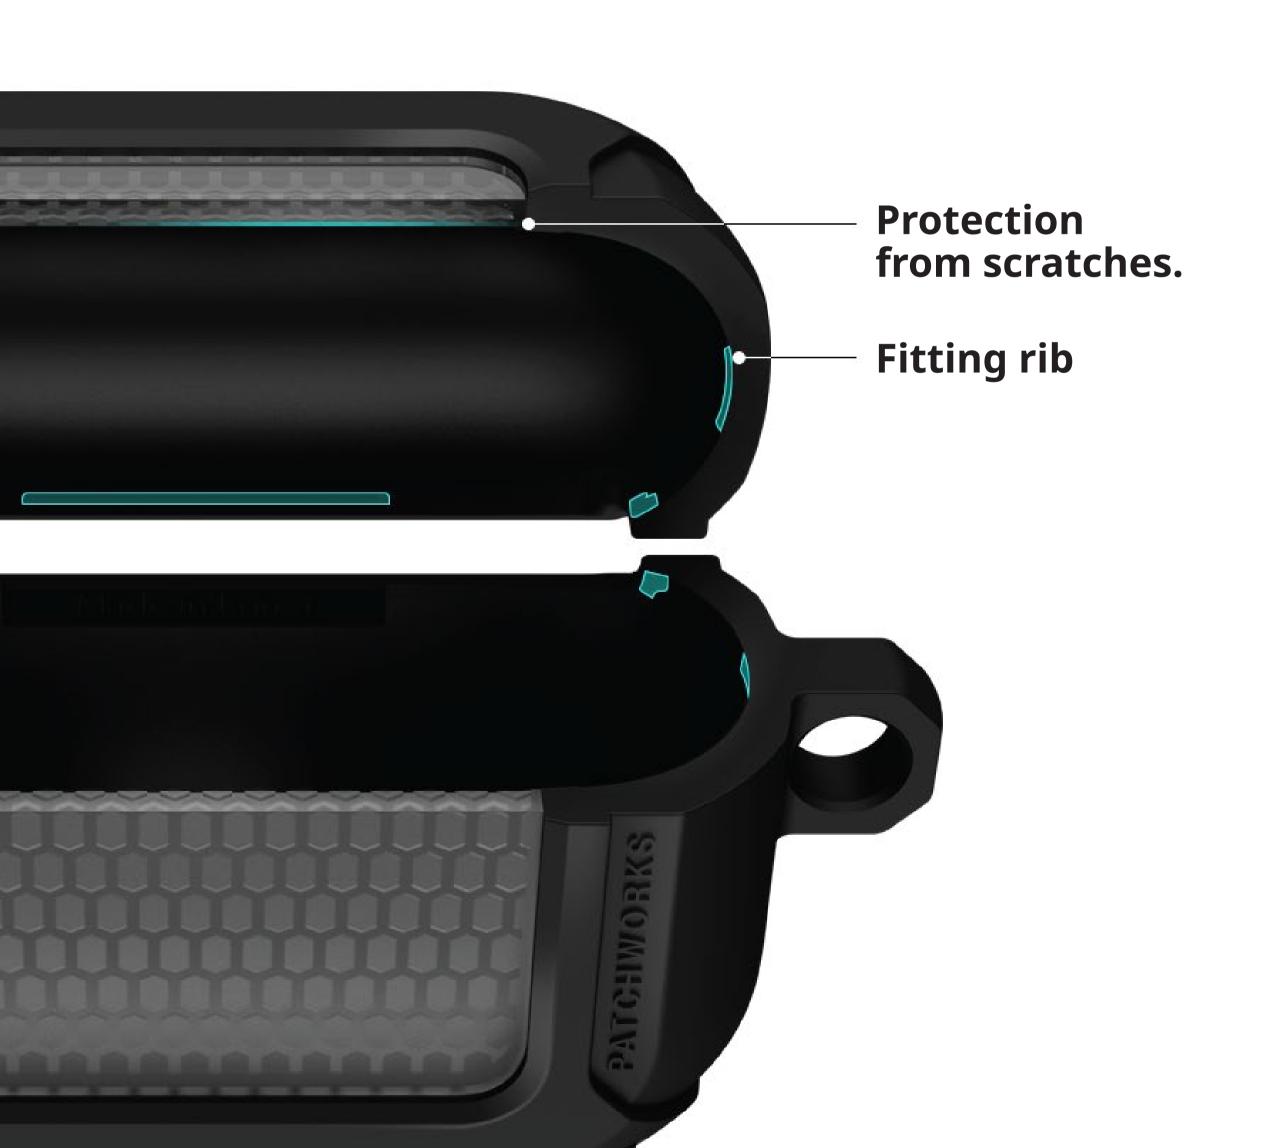

# Hybrid impact protection with dual layer.

Designed using double protection material to provide your AirPods more safety.

90° FLEXIBLE OPENING.

Two-piece design makes the case fit perfectly and offers seamless opening.

## Perfect fit.

Fits your AirPods flawlessly.
Premium flexible TPU makes it easy to install and remove.