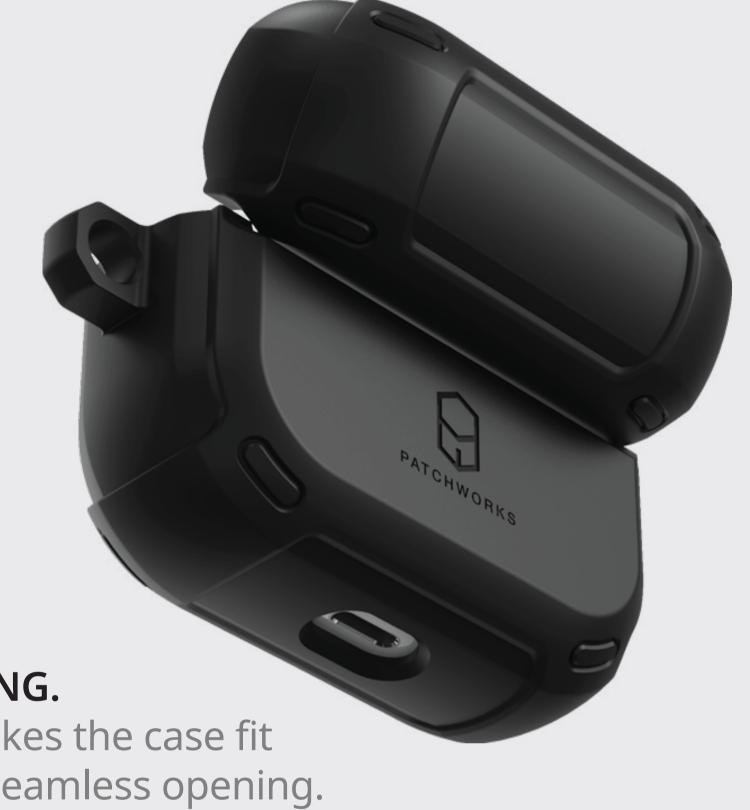

# Hybrid impact protection with dual layer.

Designed using double protection material to provide your AirPods more safety.

90° FLEXIBLE OPENING.

Two-piece design makes the case fit perfectly and offers seamless opening.