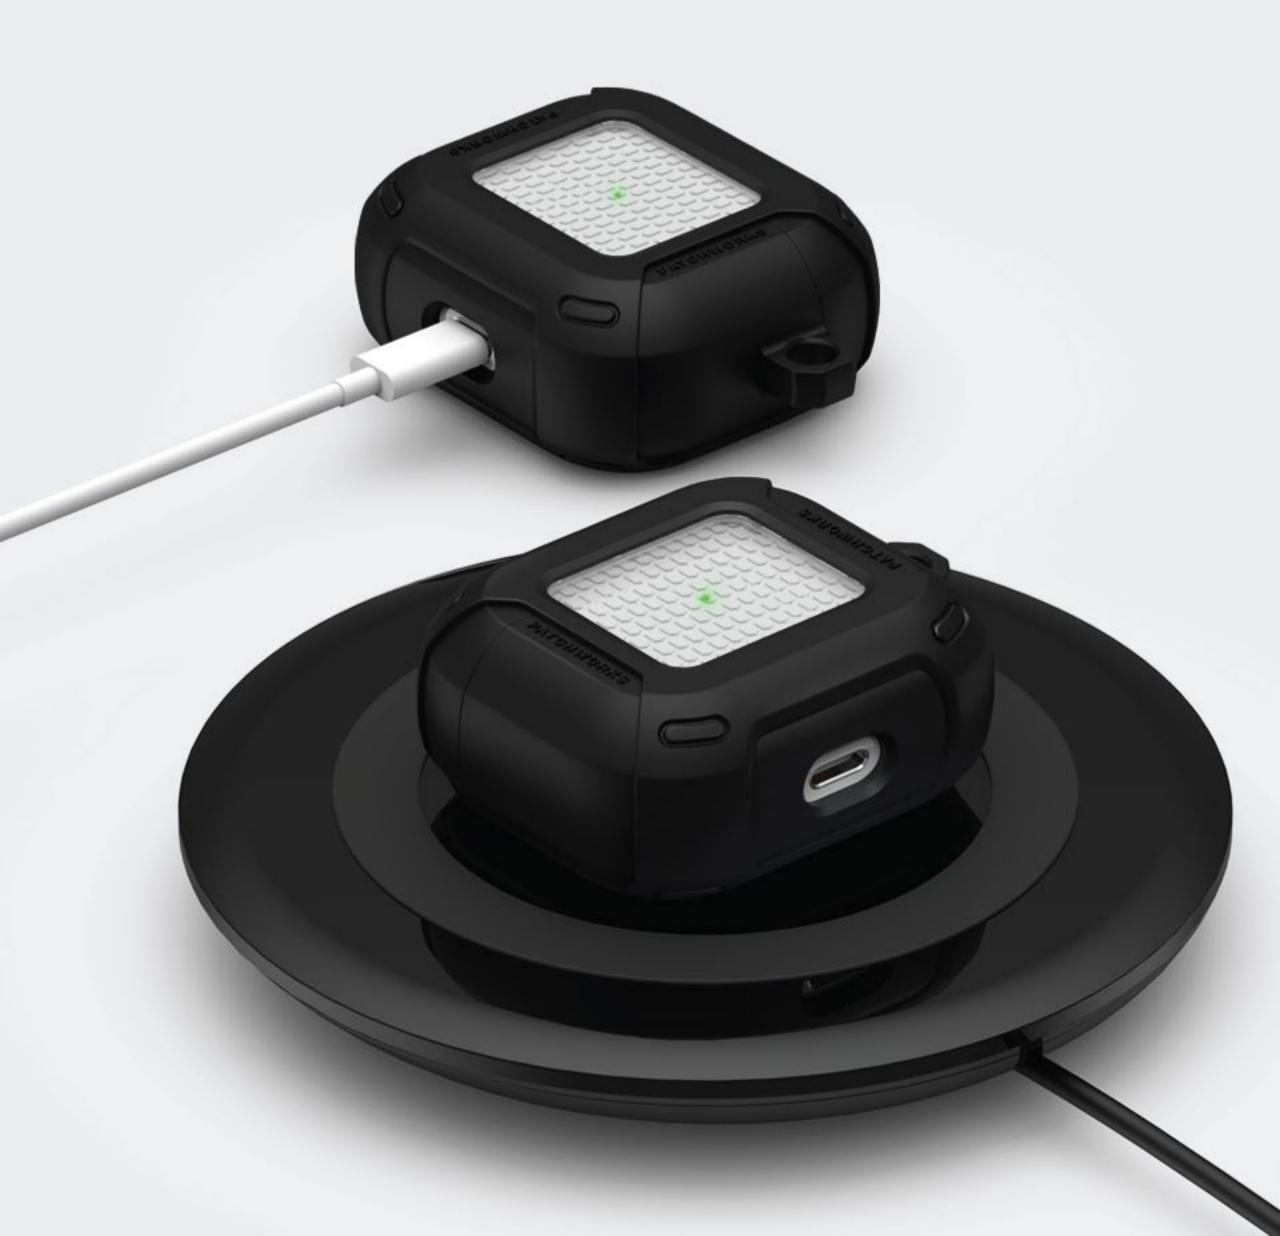

## Easy charging.

Wireless and wired charging support without removing the case. Compatible with all QI-standard wireless charging pads.