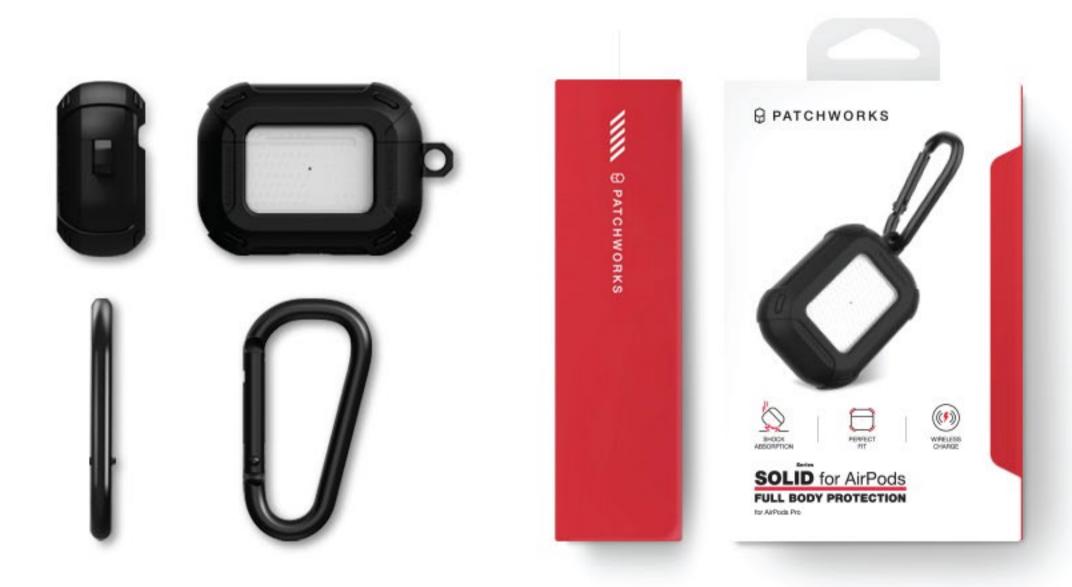

## **Solid Series**

for AirPods 3 / Pro

## Easy to carry.

Comes with a strong high quality carabiner for portable use by attaching the case to your bag or jeans. Bring your AirPods with you everywhere you go.

### **SPEC**

**Device** AirPods Pro

Material Solid Series Case: PC, TPU

Carabiner : Aluminium alloy

**Color** Black

**Product Size** 64.6 x 50.1 x 26.5 mm (WHD)

Package Size  $97 \times 152 \times 40.5 \text{ mm} \text{ (WHD)}$ 

Product Weight 25.8 g

**Includes** Solid Series Case, Carabiner

Hamee Global Inc. 3F, 205-27, Gasan digital 1-ro, Geumcheon-gu, Seoul 08503 Rep. of Korea
 Email: overseas.sales@hameeglobal.com
 www.hameeglobal.com
 Hamee US Corp. 19350 Van Ness Ave. Torrance, CA 90501 (424) 234-7733
 www.hamee.com