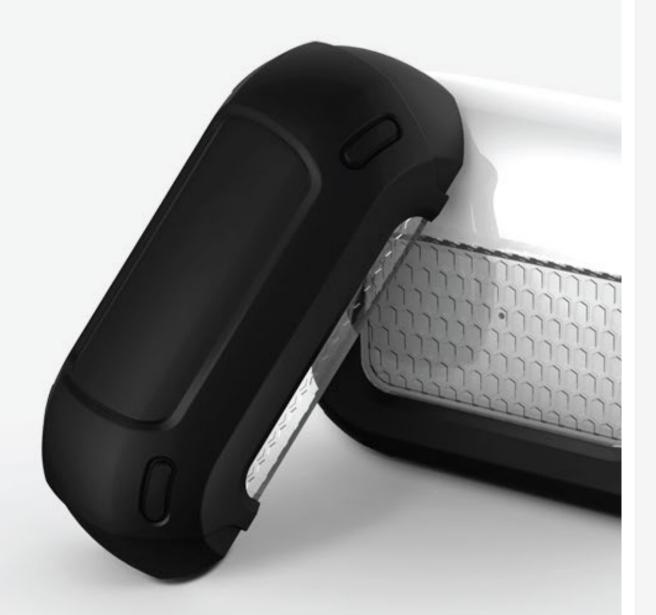

# Hybrid impact protection with dual layer.

Designed using double protection material to provide your AirPods more safety.

90° FLEXIBLE OPENING.

Two-piece design makes the case fit perfectly and offers seamless opening.