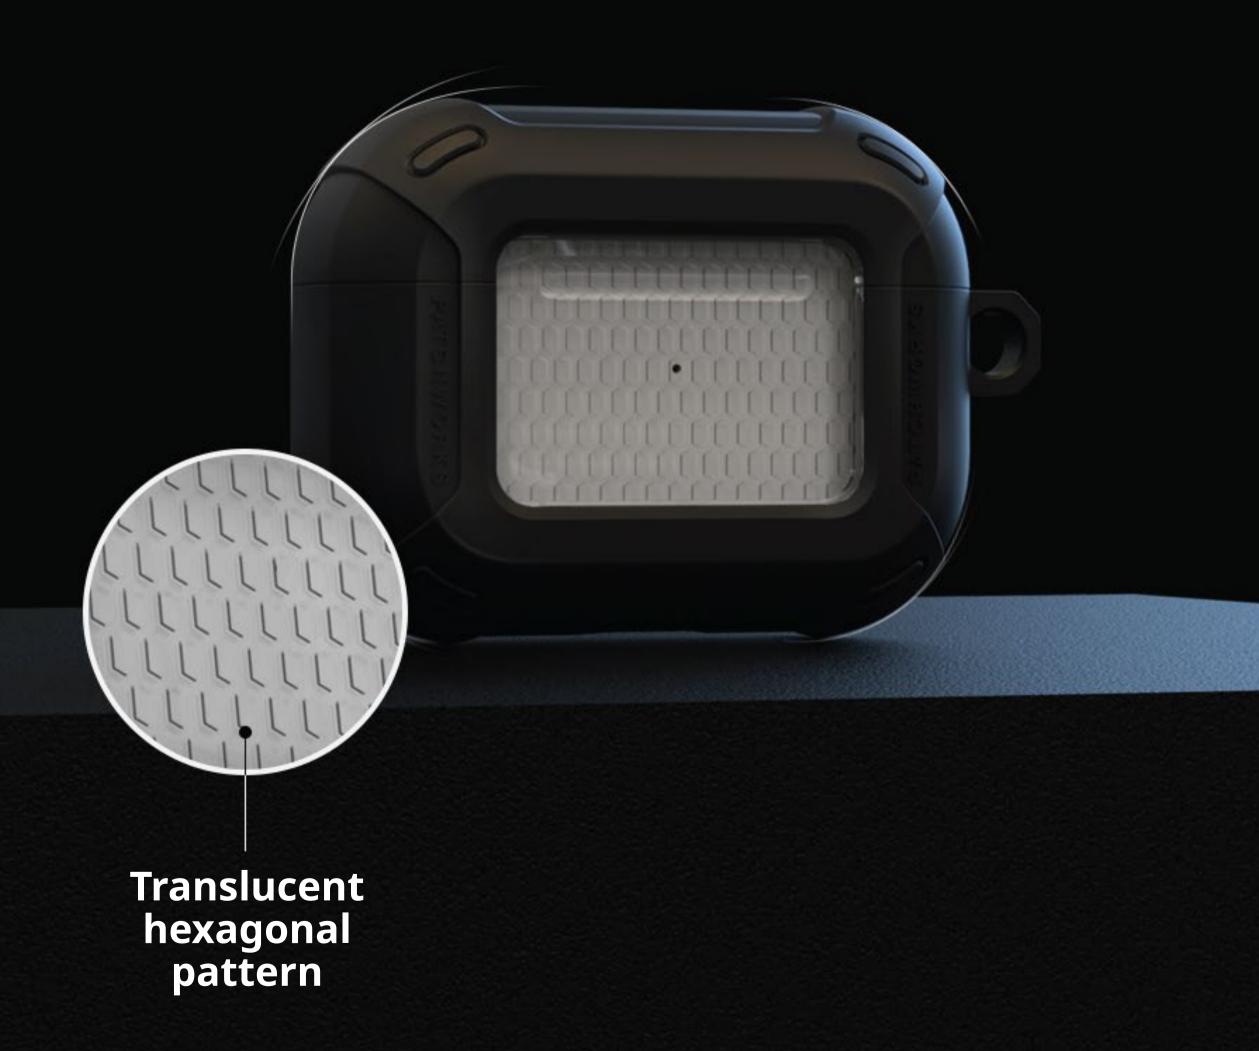

## It's all in the details.

Original technology by Patchworks. Translucent hexagonal pattern. True identity of the Solid series.