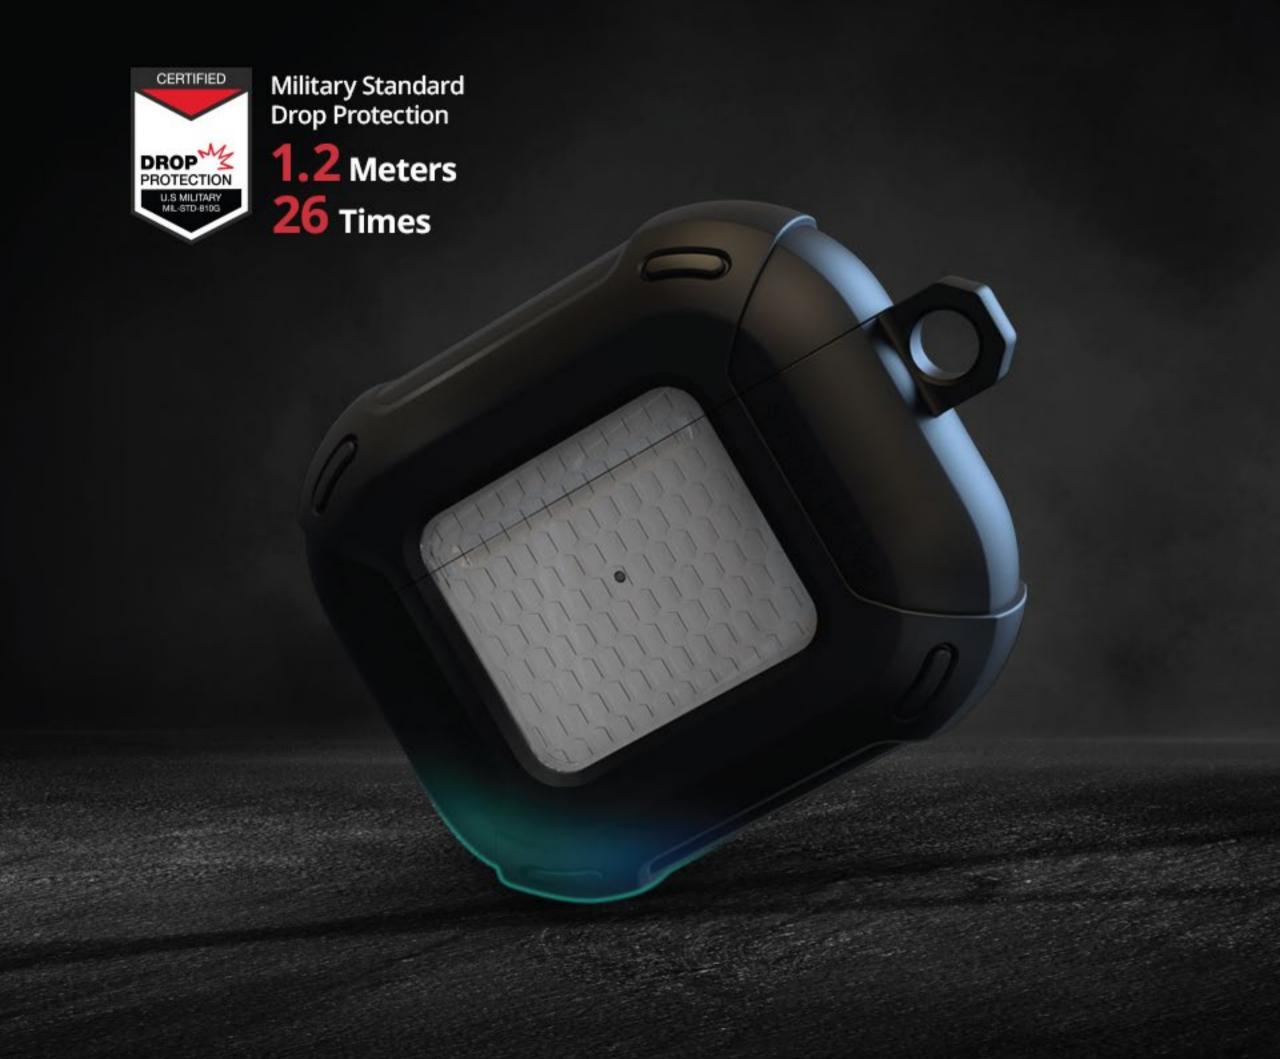

# Full body protection.

Perfect protection from external impacts for your AirPods proven by the U.S Military Drop Test.