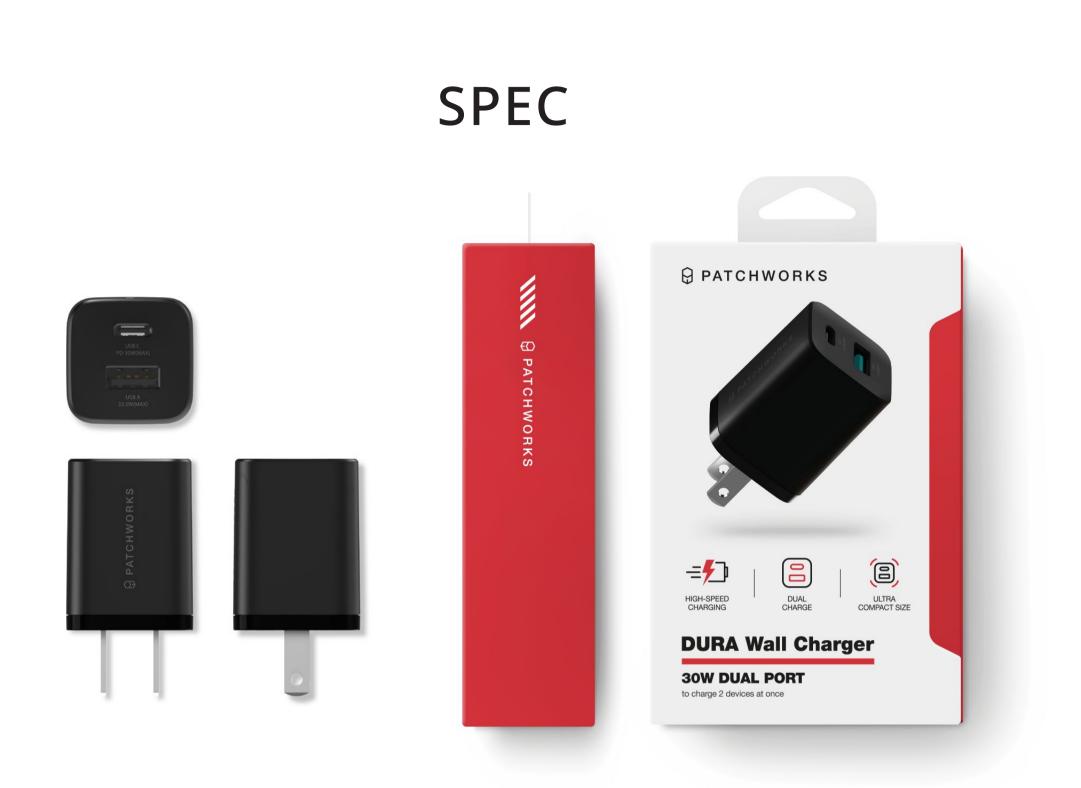

harging \* For devices & cables that support fast charging

With a maximum output of 30W, it supports fast-charging for large smart devices



## Single Port Use Output

USB C : Max 30W / USB A : 22.5W

**Dual Port Use Output** USB C : 15W / USB A : 15W

### PATCHWORKS **Dura Series**

### Dura Wall Charger - 30W Dual Port



### Portable Dura Wall Charger is 40% smaller than standard 30W USB-C chargers

**Dual charge** Connect two devices at the same time

**100~ 240V** 

Universal voltage \*Using converter plug Use it in any country, your perfect traveling companion

### **PATCHWORKS** | Dura Series

### Dura Wall Charger - 30W Dual Port



# **Compact size with certified safety tech**

Features multi safety protection systems including

overheating and overcharging protection



Model



### Dura Wall Charger

MaterialPC(Fireproof materials)ColorBlackProduct size31.8 x 31.8 x 41.5 (WDH) mmPackage size84.5 x 129.5 x 39 (WDH) mmWeight55.5 g ± 5 gInput Voltage100-240V ~ 50/60Hz, 0.8A MaxIncludes1 Charger, 1 User Guide

## PATCHWORKS

### I-I Hamee

Hamee Global Inc. 3F, 205-27, Gasan digital 1-ro, Geumcheon-gu, Seoul 08503 Rep. of Korea

Email: overseas.sales@hameeglobal.com www.hameeglobal.com Hamee US Corp. 19350 Van Ness Ave. Torrance, CA 90501 (424) 234-7733 www.hamee.com

\*Please check the product package for information on product handling precautions. \*For sales or media inquiry, please contact us.