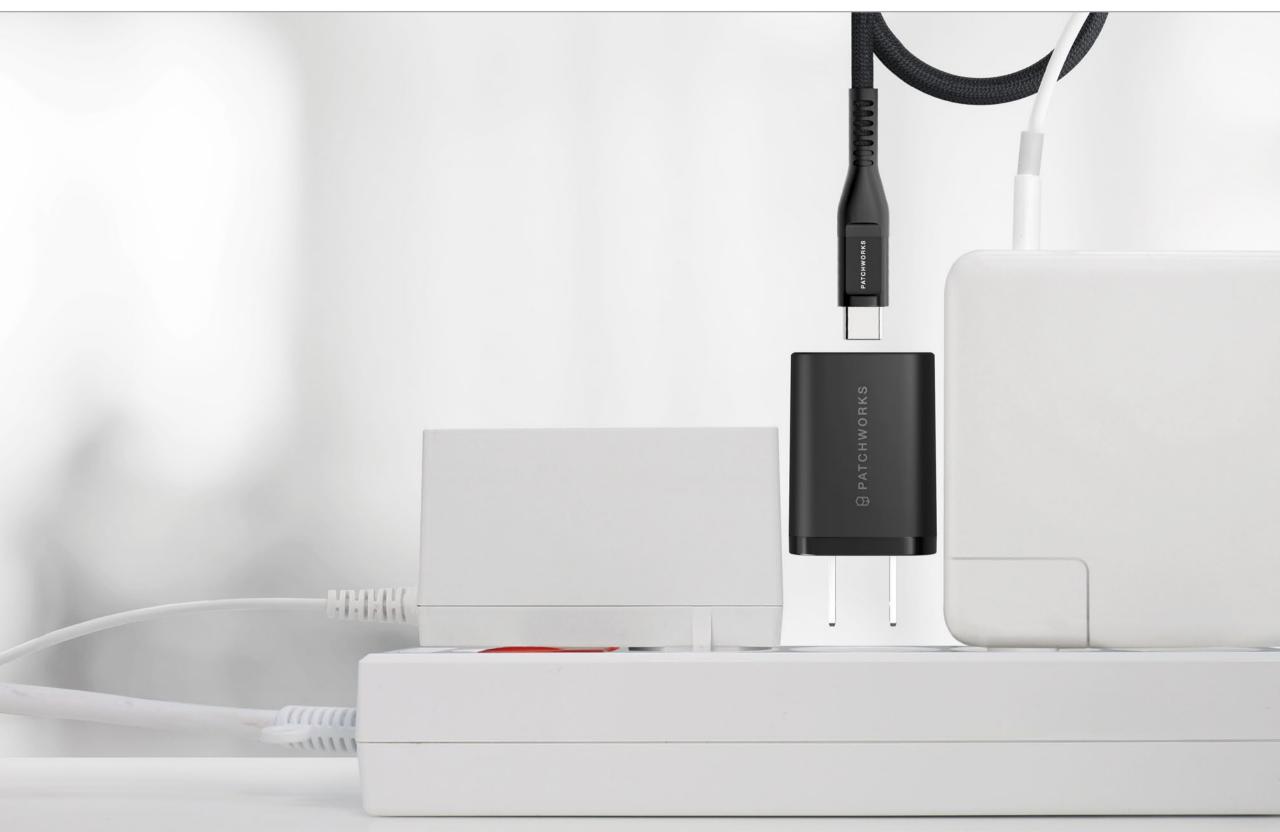

### Portable Dura Wall Charger is 40% smaller than standard 30W USB-C chargers

**Dual charge** Connect two devices at the same time

**100~ 240V** 

Universal voltage \*Using converter plug Use it in any country, your perfect traveling companion