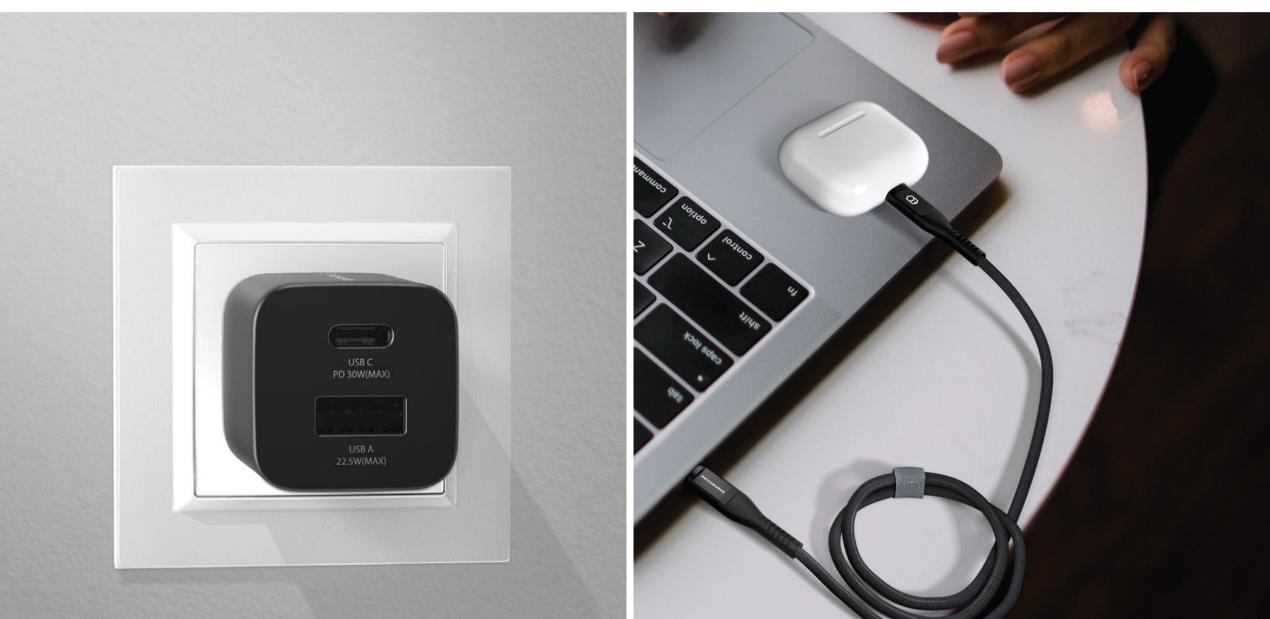

# The most convenient way to connect to the world

ATCHWORKS

Charge your device to 50% battery capacity

# in as little as 30 minutes

### High-speed PD charging \* For devices & cables that support fast charging

With a maximum output of 30W, it supports fast-charging for large smart devices

## Single Port Use Output

USB C : Max 30W / USB A : 22.5W

**Dual Port Use Output** USB C : 15W / USB A : 15W