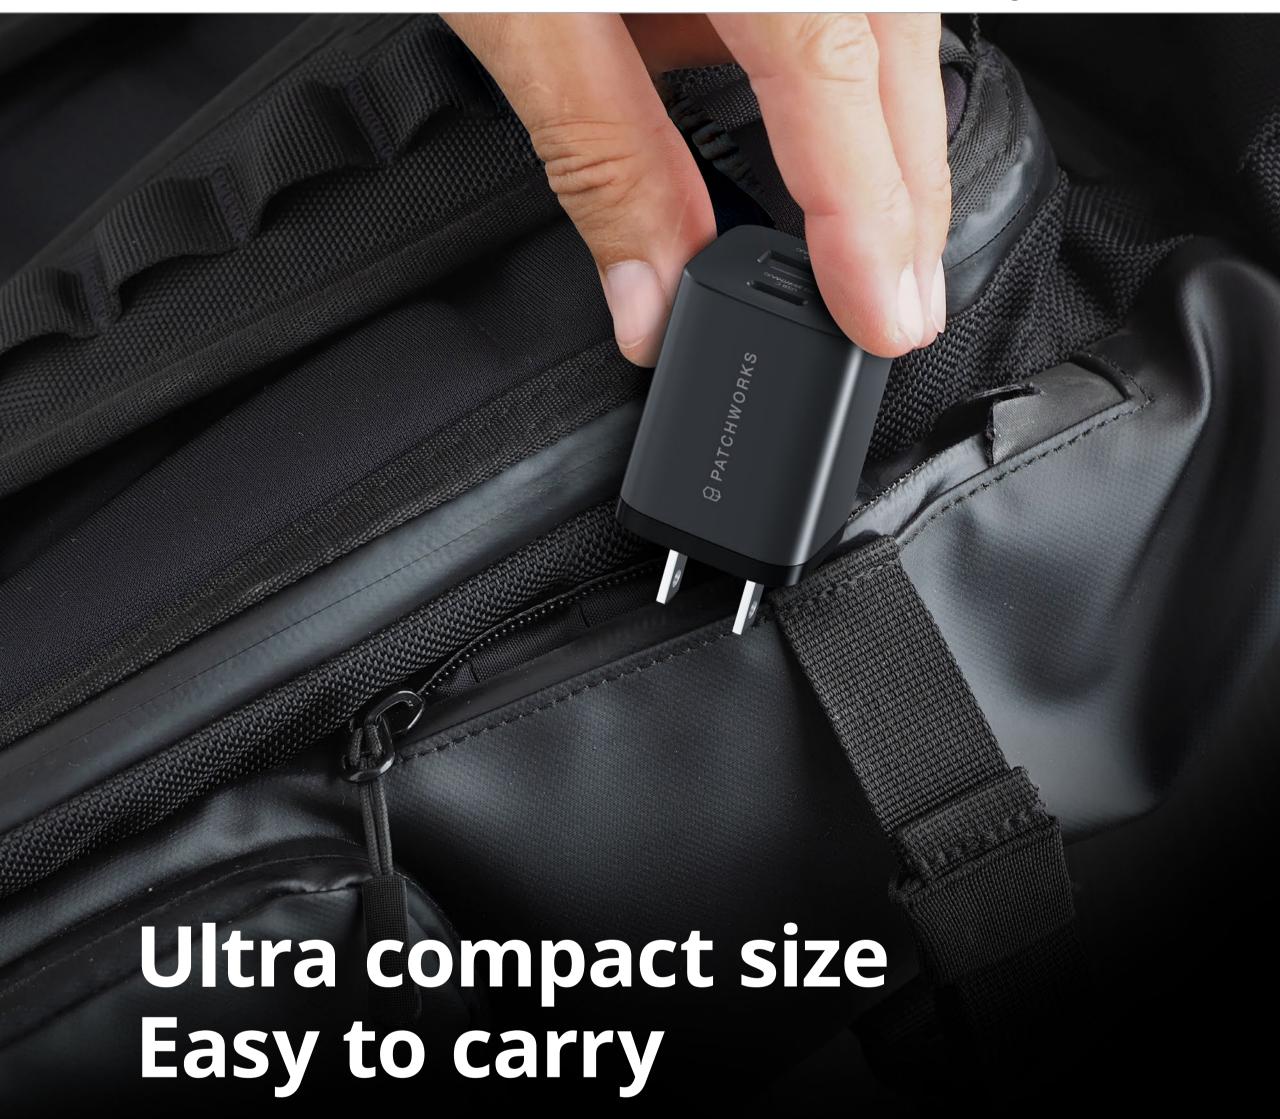

### Portable Dura Wall Charger is 40% smaller than standard 30W USB-C chargers

**Dual charge** Connect two devices at the same time

**100~ 240V** 

Universal voltage \*Using converter plug Use it in any country, your perfect traveling companion