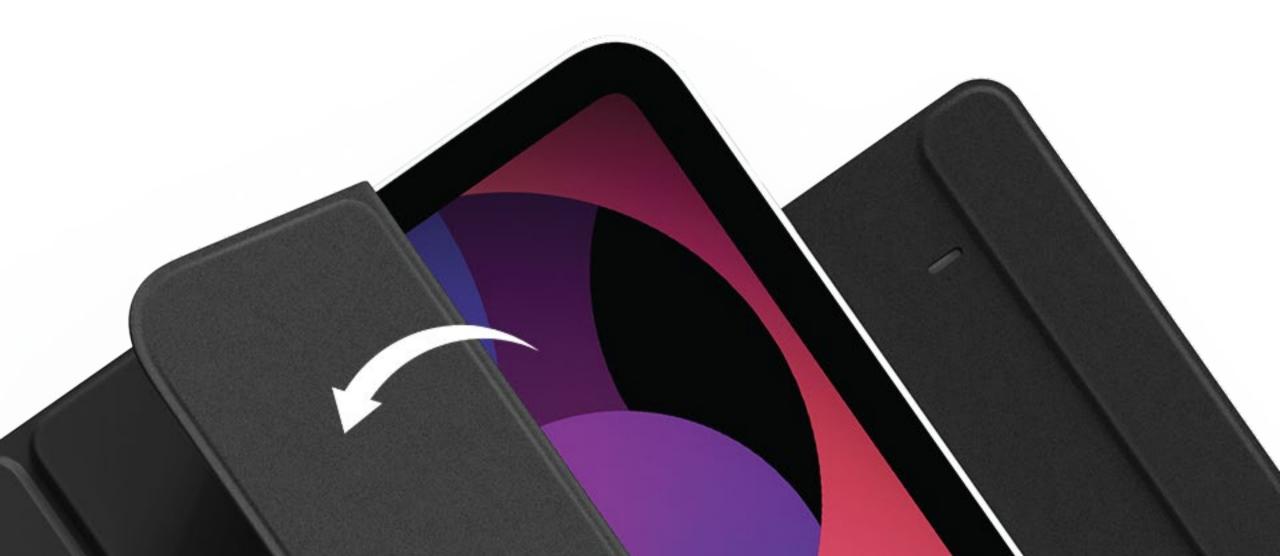

## Strong magnetic grip keeping iPad in place

#### Keeping the cover in place when folded backwards