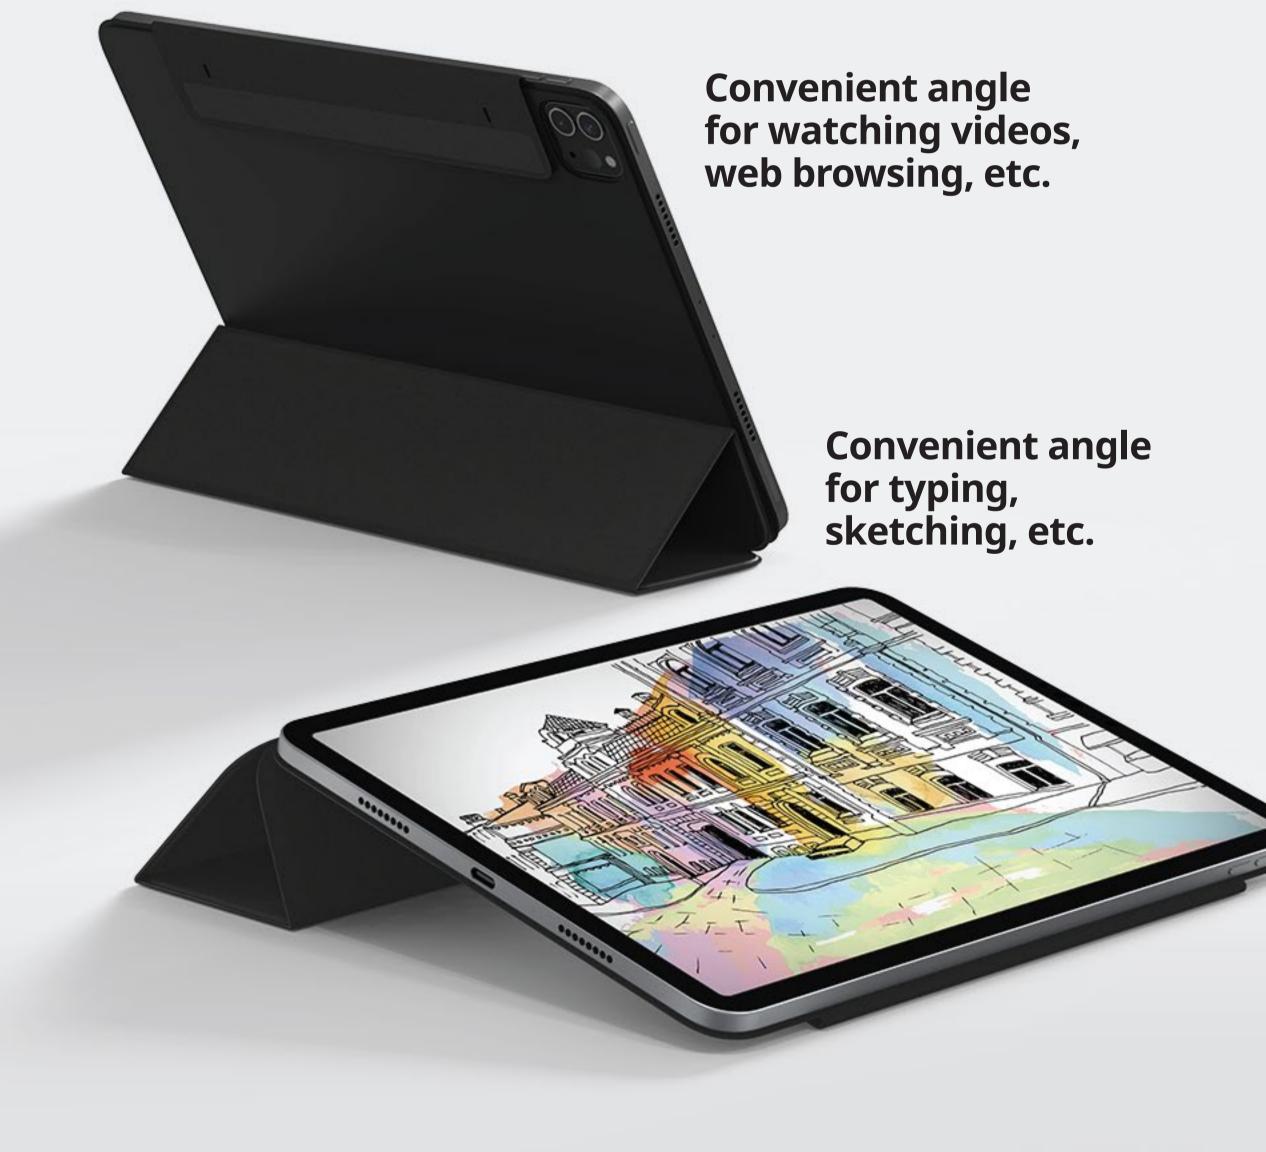

## Different angles for different purposes

Magnetic grip to store and keep from losing your Apple Pencil

# **Multi-angle stand**

## Adjust the cover to suit your goals