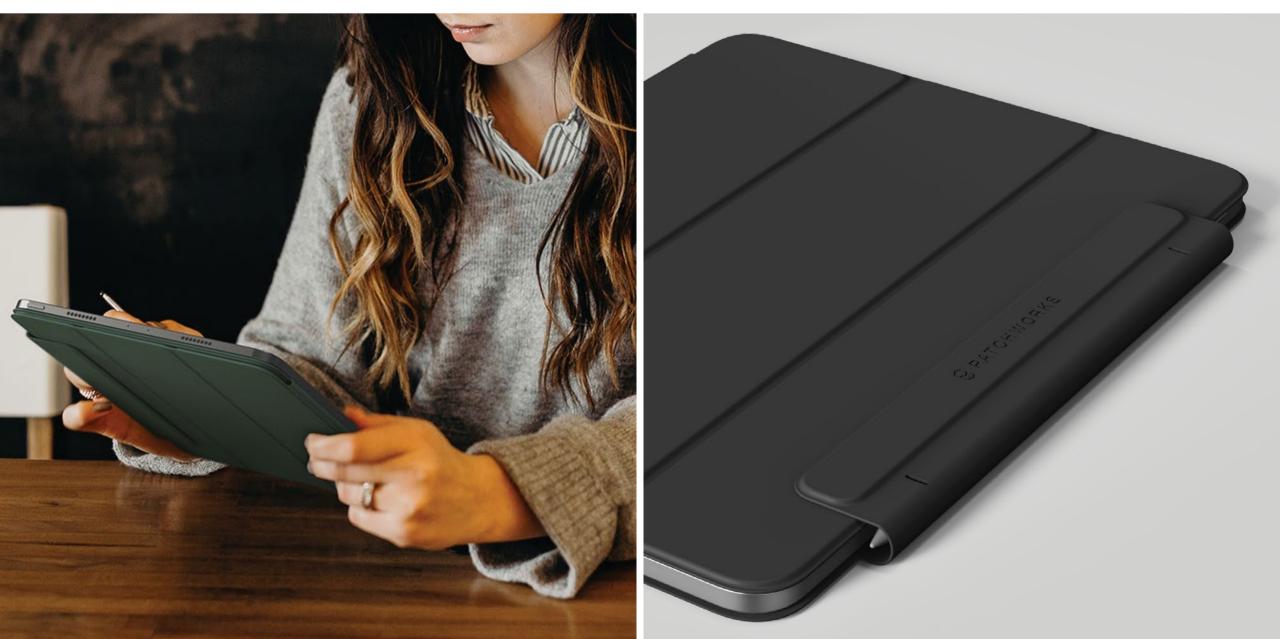

## Strong magnetic grip keeping iPad in place



## Different angles for different purposes

Magnetic grip to store and keep from losing your Apple Pencil



#### Keeping the cover in place when folded backwards

# **Multi-angle stand**

## Adjust the cover to suit your goals



## Smart ON/OFF feature

Activate auto-sleep function to reduce battery consumption



Auto-sleep/wake function wakes up your iPad when opened and puts it to sleep when closed

# Fully compatible with Apple Pencil 2nd gen.

Pair and charge your Apple Pencil with the case attached



## Safety down to details

Reliable protection for your iPad

## **Durable artificial leather**

Minimizes fingerprints and protects against external impact

### Soft microfiber

Prevents screen scratches



## COLOR



Deep Green





## SPEC



#### Device

iPad Pro 11-inch (2018/2020/2021) iPad Air 10.9-inch (2020) iPad mini 8.3-inch (2021)

| Material            | PU, Microfiber                       |
|---------------------|--------------------------------------|
| Color               | Deep Green, Black                    |
| <b>Product Size</b> | Pro/Air 184.7 x 249.6 x 12.7 (WHD)mm |
|                     | mini 140.6 x 197.4 x 13 (WHD)mm      |
| Package Size        | Pro/Air 191 x 258 x 16 (WHD)mm       |
|                     | mini 146 x 206.5 x 16 (WHD)mm        |
| Weight              | Pro/Air 245.2 g                      |
|                     | mini 147.9 g                         |
| Include             | Tailor Series case                   |
|                     |