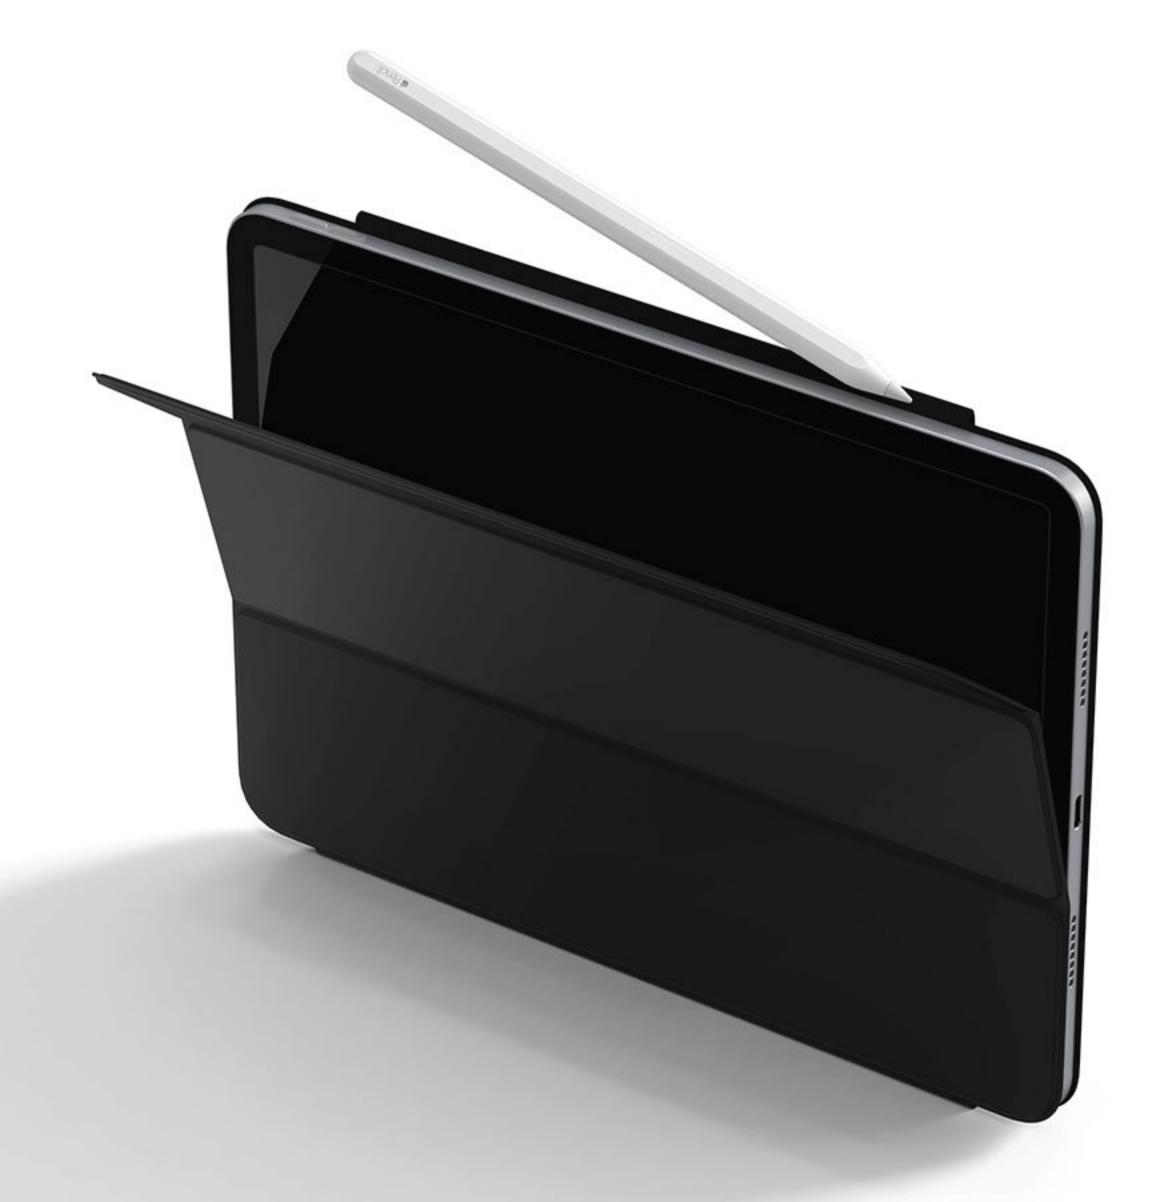

## Different angles for different purposes

Magnetic grip to store and keep from losing your Apple Pencil

# Fully compatible with Apple Pencil 2nd gen.

Pair and charge your Apple Pencil with the case attached