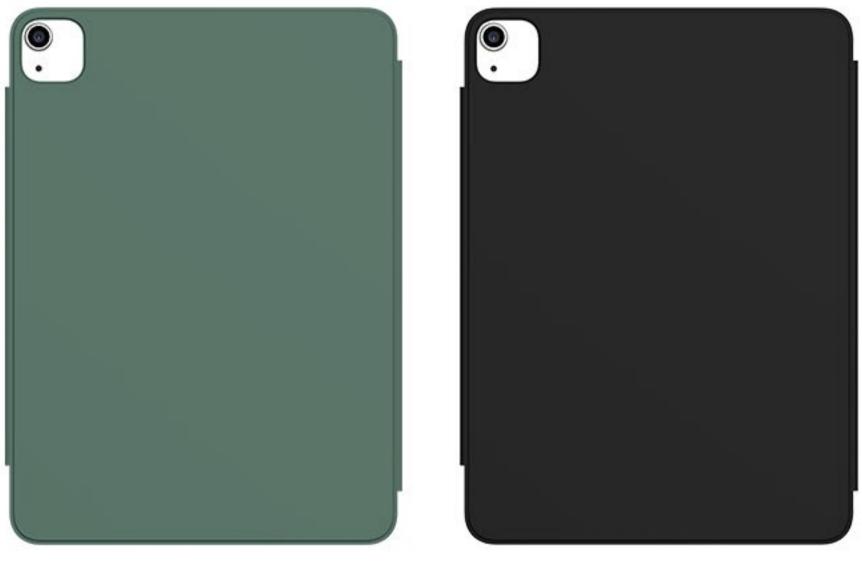

or peace of mind

## Strong magnetic grip keeping iPad in place



## Different angles for different purposes

Magnetic grip to store and keep from losing your Apple Pencil



#### Keeping the cover in place when folded backwards

# **Multi-angle stand**

## Adjust the cover to suit your goals



## Smart ON/OFF feature

Activate auto-sleep function to reduce battery consumption



Auto-sleep/wake function wakes up your iPad when opened and puts it to sleep when closed

# Fully compatible with Apple Pencil 2nd gen.

Pair and charge your Apple Pencil with the case attached



## Safety down to details

Reliable protection for your iPad

## **Durable artificial leather**

Minimizes fingerprints and protects against external impact

### Soft microfiber

Prevents screen scratches



## COLOR



Deep Green





## SPEC



#### Device

iPad Pro 11-inch (2018/2020/2021) iPad Air 10.9-inch (2020) iPad mini 8.3-inch (2021)

| Material            | PU, Microfiber                       |
|---------------------|--------------------------------------|
| Color               | Deep Green, Black                    |
| <b>Product Size</b> | Pro/Air 184.7 x 249.6 x 12.7 (WHD)mm |
|                     | mini 140.6 x 197.4 x 13 (WHD)mm      |
| Package Size        | Pro/Air 191 x 258 x 16 (WHD)mm       |
|                     | mini 146 x 206.5 x 16 (WHD)mm        |
| Weight              | Pro/Air 245.2 g                      |
|                     | mini 147.9 g                         |
| Include             | Tailor Series case                   |
|                     |