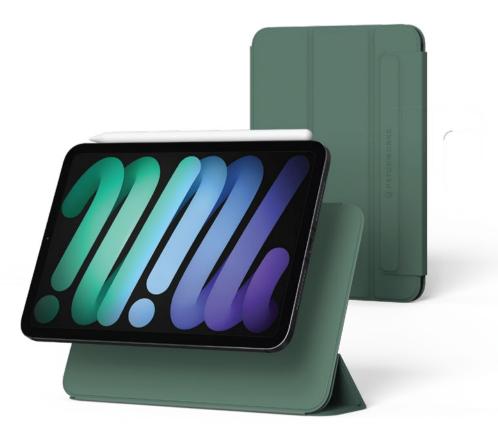

# **Tailor Series**

for iPad Pro / iPad Air / iPad mini

Eng Ver. 1.0

## Slim design, perfect fit

## COLOR

Deep Green