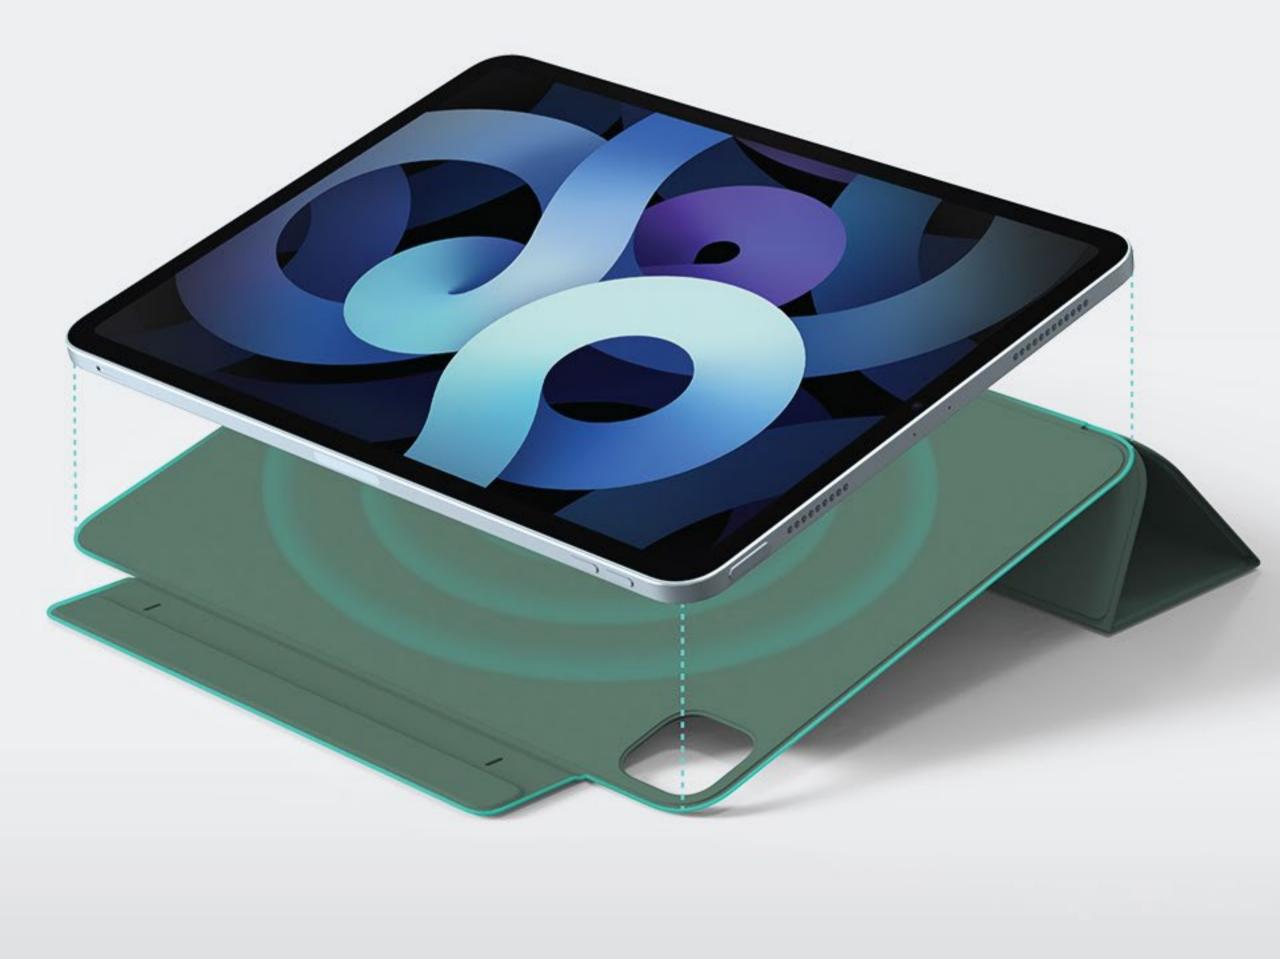

## Strong magnetic grip keeping iPad in place

## Different angles for different purposes

Magnetic grip to store and keep from losing your Apple Pencil