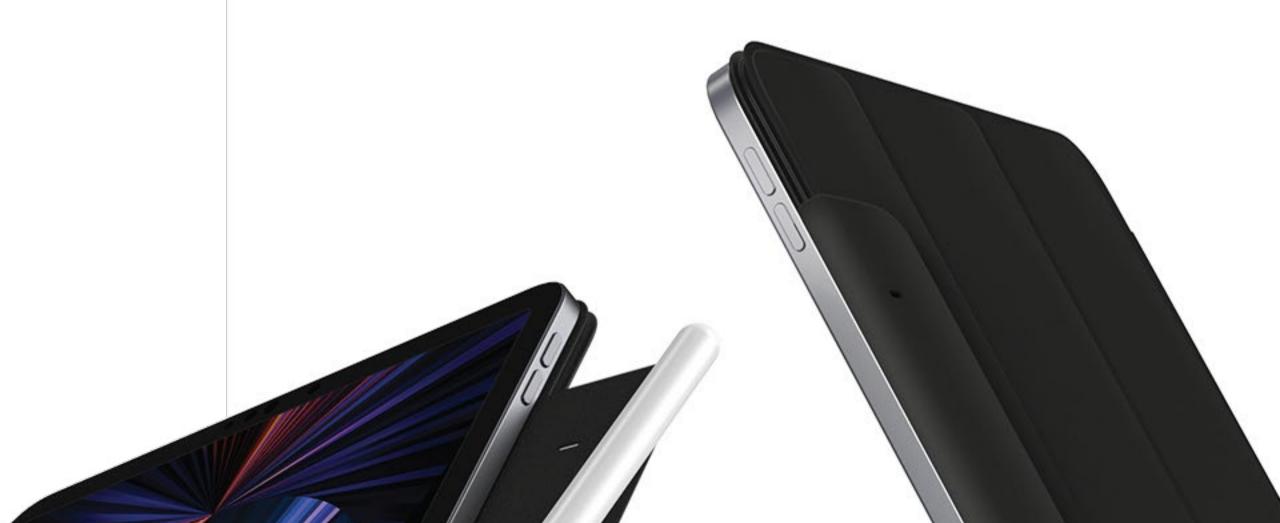

# Fully compatible with Apple Pencil 2nd gen.

Pair and charge your Apple Pencil with the case attached