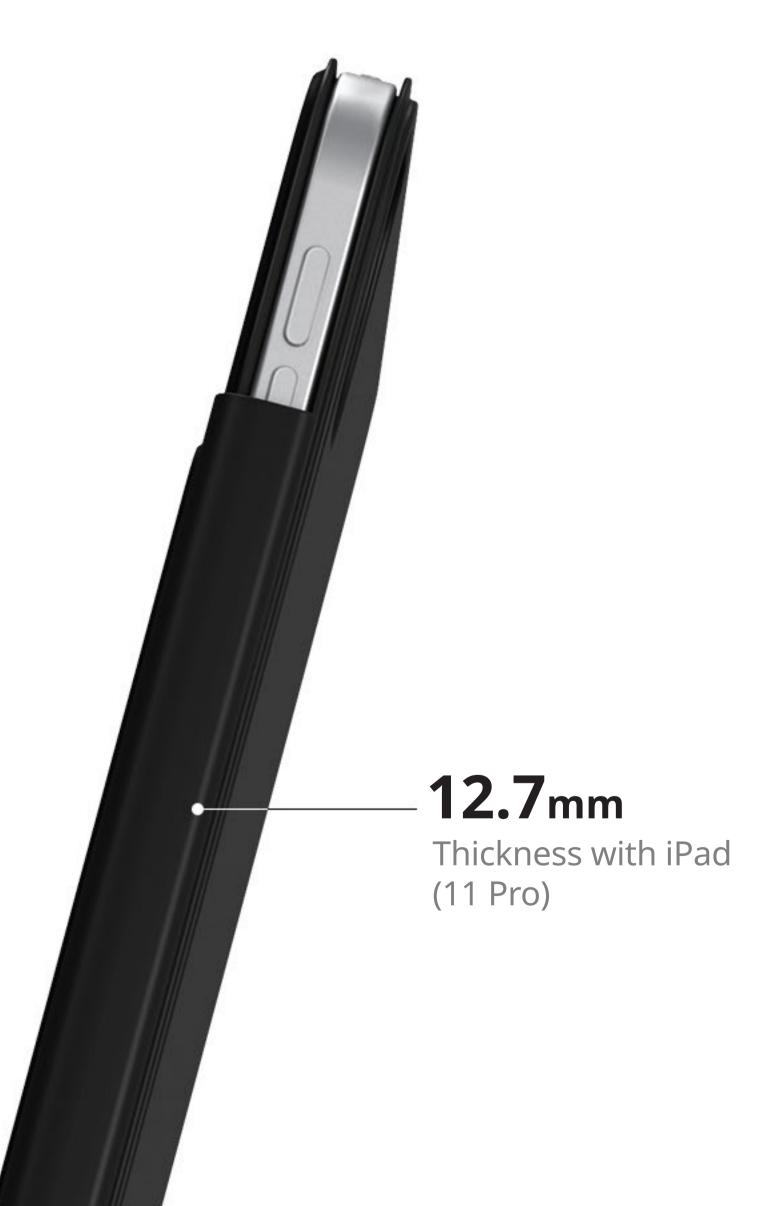

#### Device

iPad Pro 11-inch (2018/2020/2021) iPad Air 10.9-inch (2020) iPad mini 8.3-inch (2021)

| Material            | PU, Microfiber                       |
|---------------------|--------------------------------------|
| Color               | Deep Green, Black                    |
| <b>Product Size</b> | Pro/Air 184.7 x 249.6 x 12.7 (WHD)mm |
|                     | mini 140.6 x 197.4 x 13 (WHD)mm      |
| Package Size        | Pro/Air 191 x 258 x 16 (WHD)mm       |
|                     | mini 146 x 206.5 x 16 (WHD)mm        |
| Weight              | Pro/Air 245.2 g                      |
|                     | mini 147.9 g                         |
| Include             | Tailor Series case                   |
|                     |                                      |