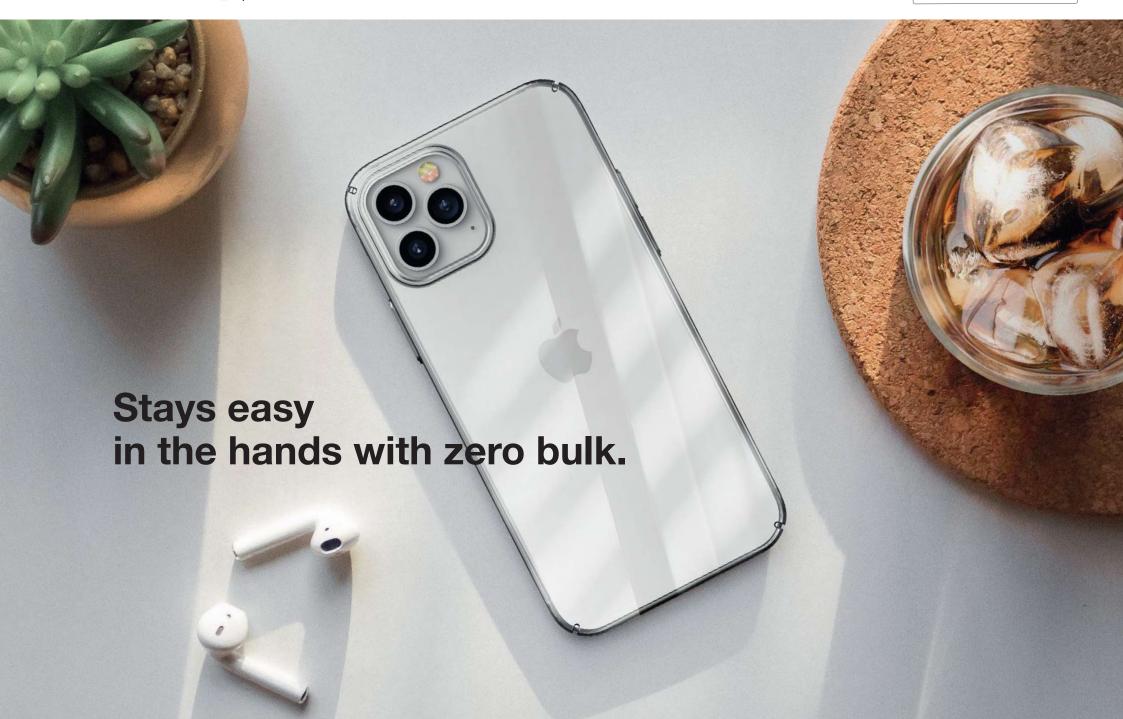

### Just like the original iPhone.

Form-fitted to maintain slim shape and excellent grip.

for iPhone 12 series PATCHWORKS | Level ST\_Super Thin Case

## **Ultra thin** but strong design.

Premium PC material prevents scratches and fingerprints that may occur in everyday life.