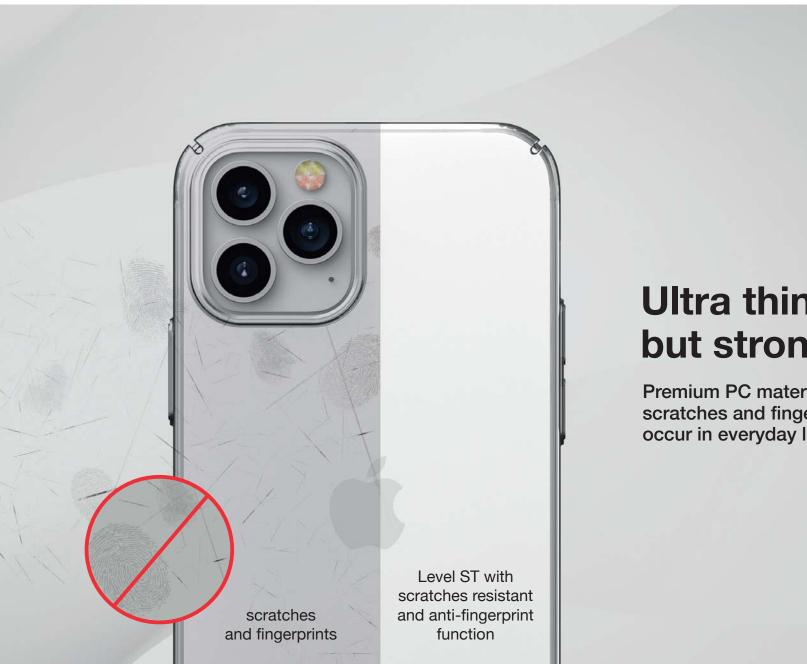

## **Ultra thin** but strong design.

Premium PC material prevents scratches and fingerprints that may occur in everyday life.