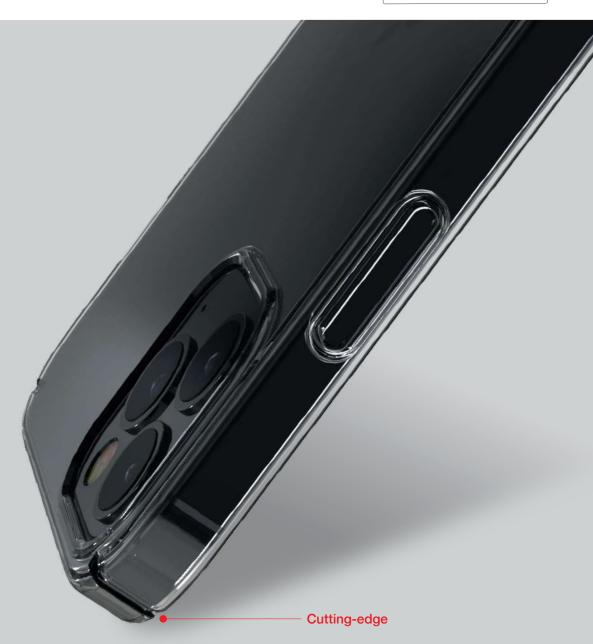

# Install in just 1 second.

Premium polycarbonate added cutting-edge technology provides a perfect fit and easy to put on and take off.