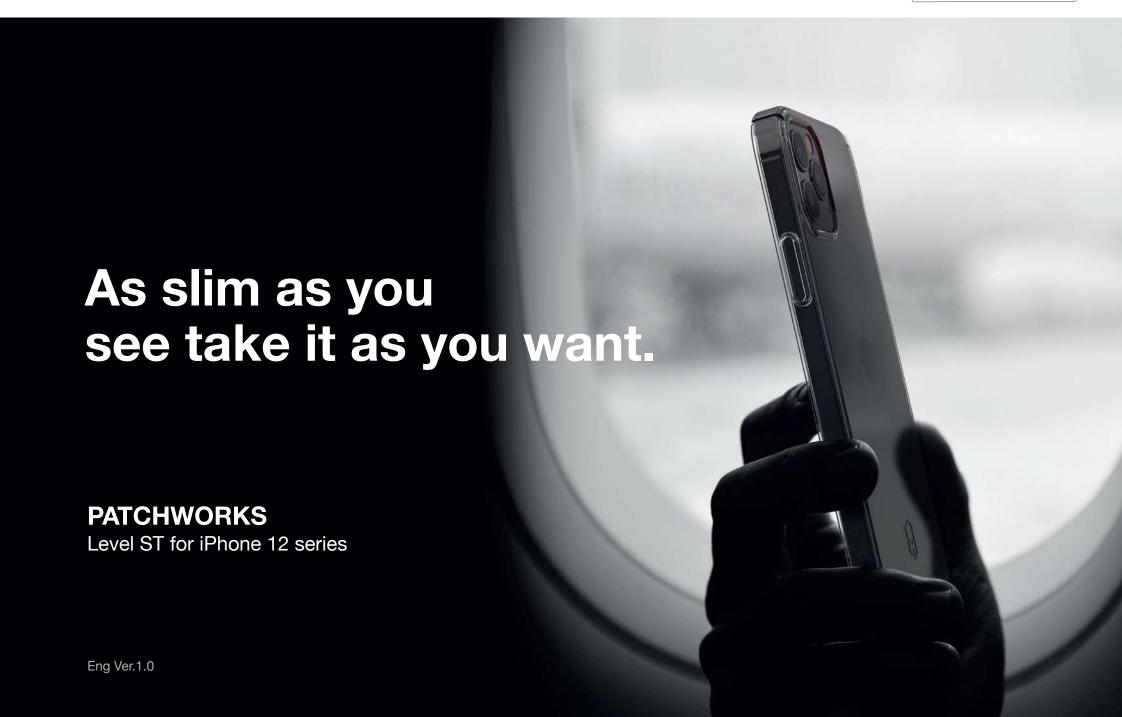

### Just like the original iPhone.

Form-fitted to maintain slim shape and excellent grip.

for iPhone 12 series PATCHWORKS | Level ST\_Super Thin Case