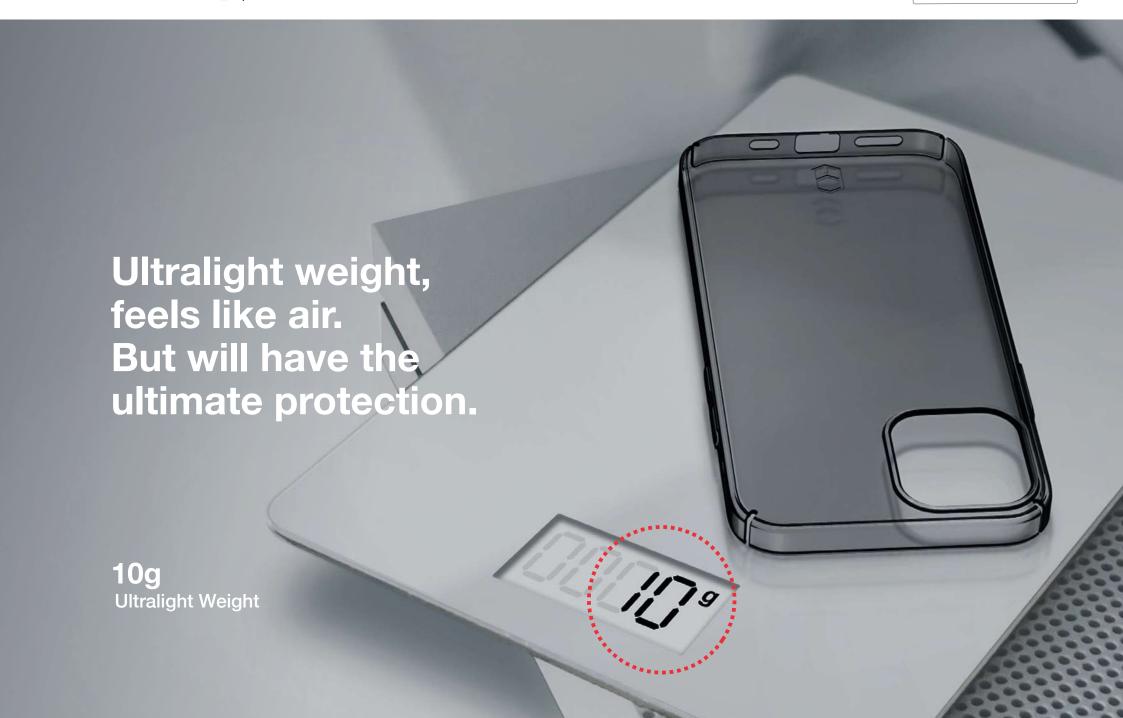

## **Ultra thin** but strong design.

Premium PC material prevents scratches and fingerprints that may occur in everyday life.