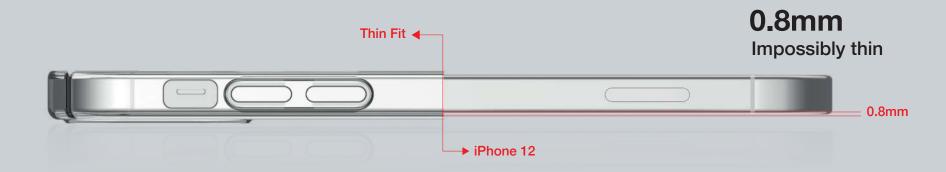

### Just like the original iPhone.

Form-fitted to maintain slim shape and excellent grip.

for iPhone 12 series PATCHWORKS | Level ST\_Super Thin Case