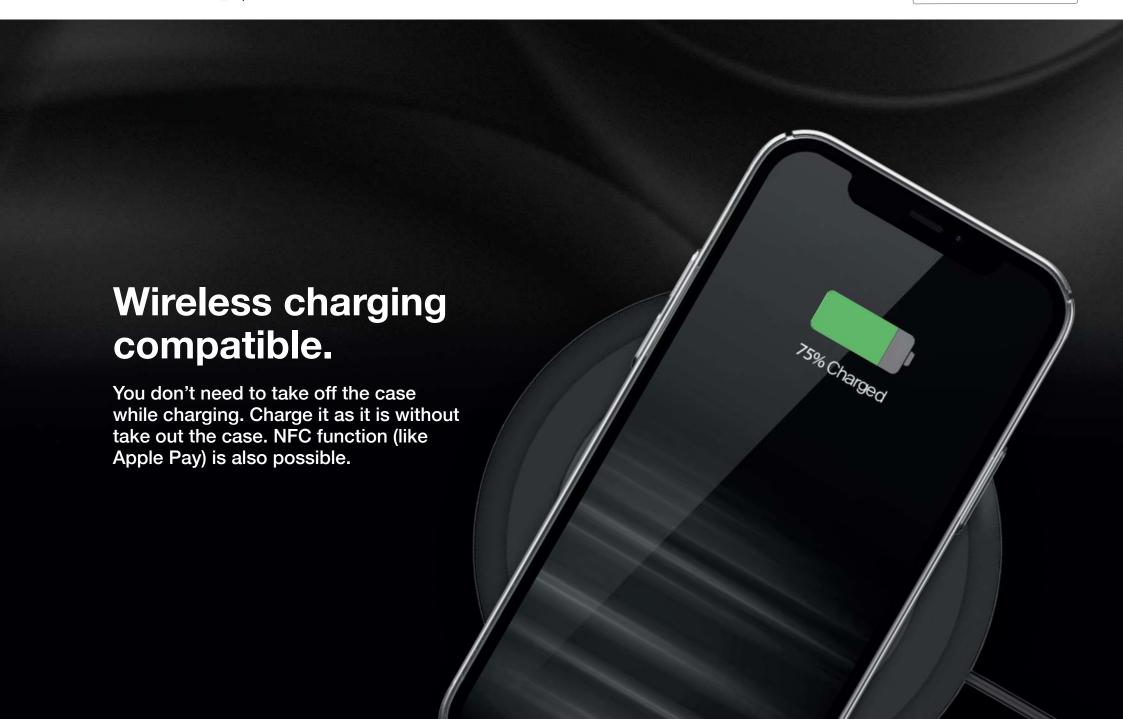

### Just like the original iPhone.

Form-fitted to maintain slim shape and excellent grip.



for iPhone 12 series PATCHWORKS | Level ST\_Super Thin Case



## **Ultra thin** but strong design.

Premium PC material prevents scratches and fingerprints that may occur in everyday life.

# Install in just 1 second.

Premium polycarbonate added cutting-edge technology provides a perfect fit and easy to put on and take off.







### **Specifications**

| Model         | iPhone 12 mini          | iPhone 12 / 12 Pro      | iPhone 12 Pro Max         |
|---------------|-------------------------|-------------------------|---------------------------|
| Image         |                         |                         |                           |
| Size (WHD)    | 67.61 x 133.1 x 9.79 mm | 74.92 x 148.3 x 9.82 mm | 81.47 x 162.44 x 11.01 mm |
| Package (WHD) | 69 x 135 x 14 mm        | 76.5 x 149.5 x 14 mm    | 83 x 164 x 14 mm          |
| Color         | Clear, Clear black      |                         |                           |
| Material      | PC                      |                         |                           |

####