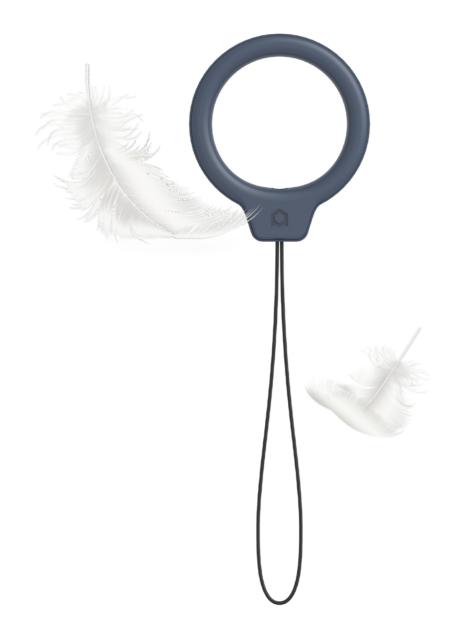

### 22mm Circle diameter

The ring is constructed by 22mm circle diameters. The best convenient use is for inserting your finger into the ring.

## Don't worry about scratch and bumping noise.

The silicon materials can remove your all kinds of worry.

**Ø** iFace

## Lightly like air, just 2g weight.

You may not recognize the ring combined with your phone. Feel light weight without adding any grams.