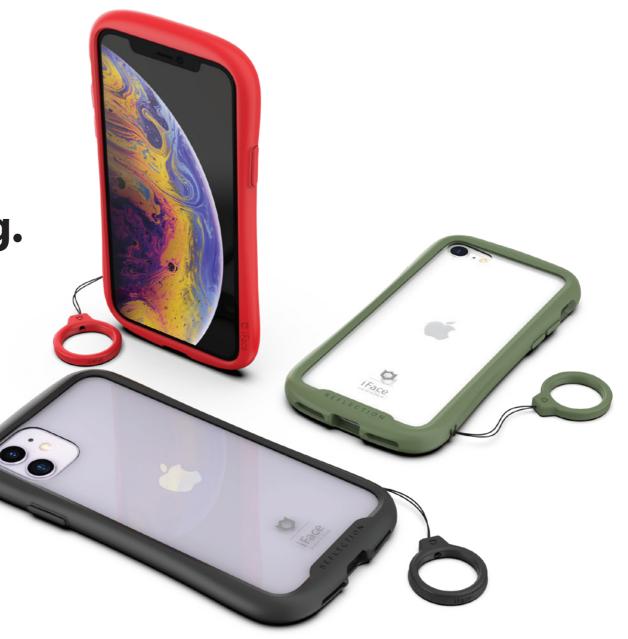

Perfect combination of practicality and design. **O** i Face

Reflection Ring with Reflection case

**Reflection Ring** 

## Perfect combination as if two were one thing.

Let me introduce Reflection Ring, created same as Reflection Case from feelings to colors.

### Your familiar colors.

0

2

ased!

Black / Red / Beige / Khaki / Gray / Navy