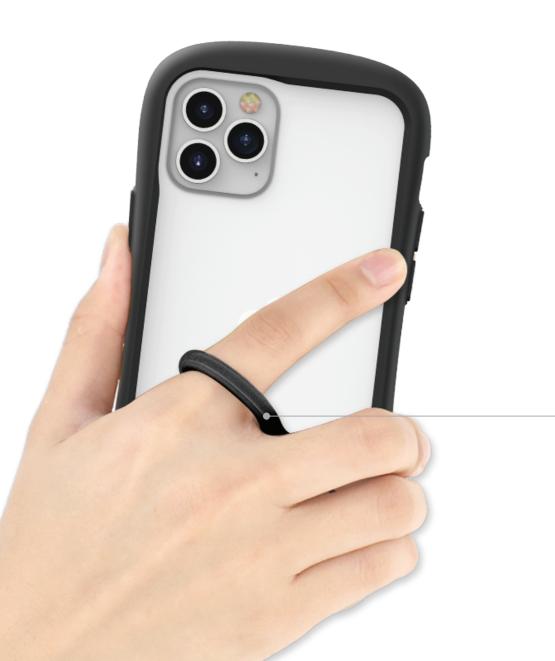

# Proper sized round neither over-sized nor small-sized.

We thought about the basic performance of key rings and user's usage habit so finally made the perfect design for the convenient use.

### 22mm Circle diameter

The ring is constructed by 22mm circle diameters. The best convenient use is for inserting your finger into the ring.