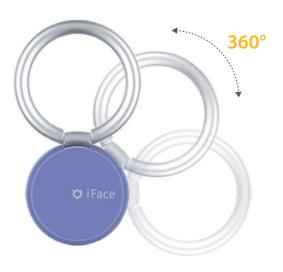

## Adjustable viewing angle.

Rotates 360° around center ring moves up or down 180° for maximum comfort.