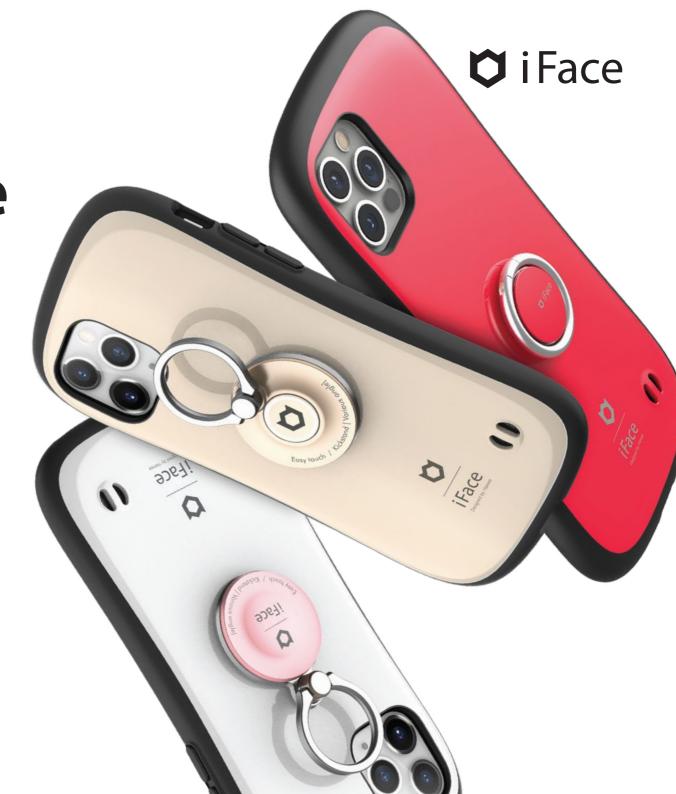

# Easier and more comfortable.

iFace for your smartphone.

#### **Smart Ring**

Finger Ring Holder (Skinny Type)
Smart Ring (Inner Circle / Outer Circle)