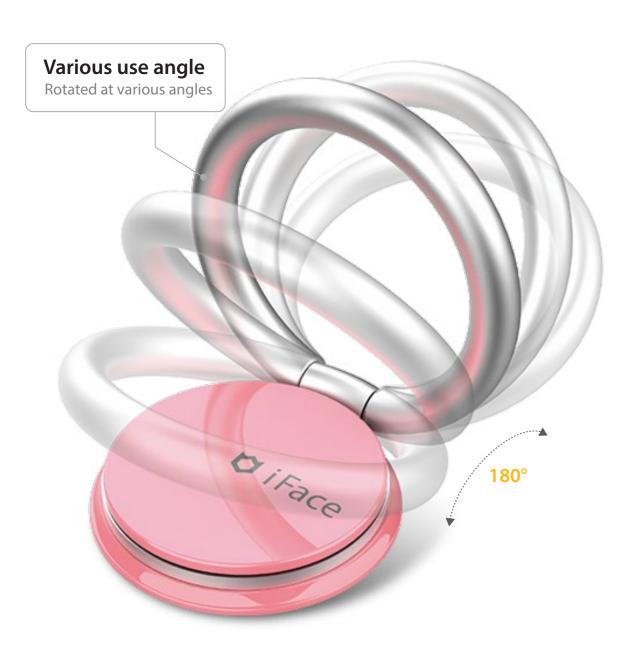

### Highly-adjustable kickstand.

Ring also functions as a highly-adjustable kickstand, allowing you to prop your phone up at the perfect angle for watching videos, video chatting, reading, and more.

## Adjustable viewing angle.

Rotates 360° around center ring moves up or down 180° for maximum comfort.