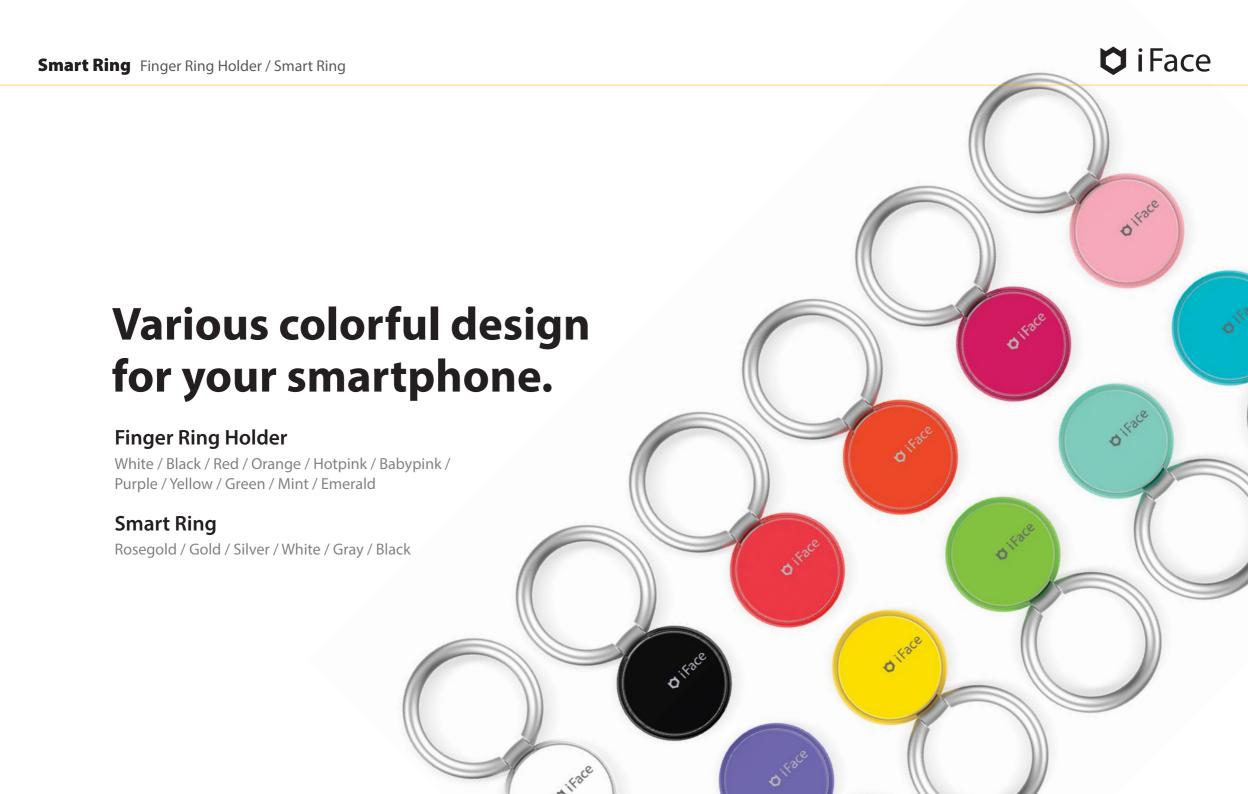

#### **Smart Ring**

Finger Ring Holder (Skinny Type)
Smart Ring (Inner Circle / Outer Circle)