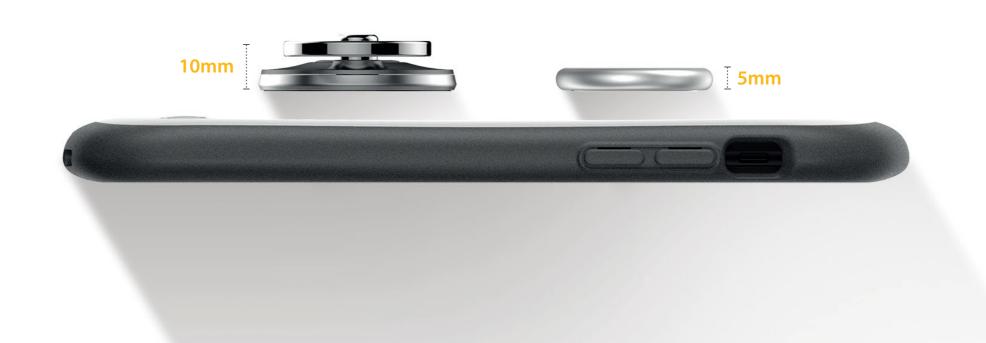

### Slim Design.

The iFace fingering holder has a slim design compared to the existing ring.

The circular ring shape can be removed from the finger more gently than the angled shape.