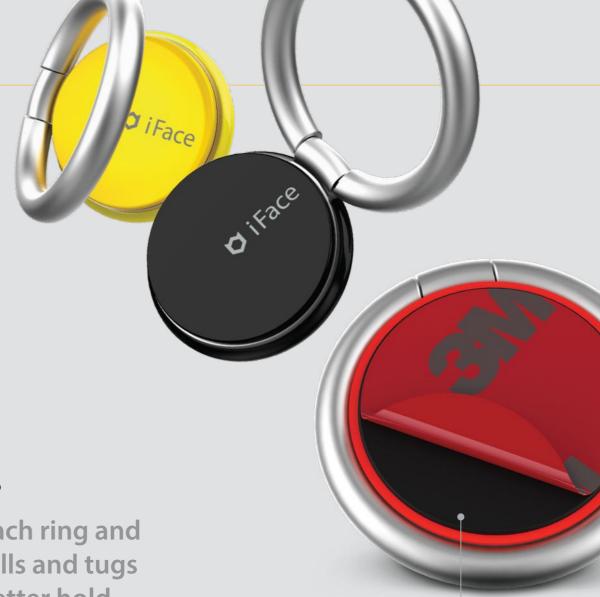

### Strong, durable adhesive.

Ready-to-use on the back of each ring and stays put through repeated pulls and tugs at any angle, providing a far better hold than rings employing a separate stick-on adhesive pad.

#### Adhesive pad

Detaches easily when you're ready to remove it, and can be reattached.

**Ö** i Face

| Model             | Finger Ring Holder                                                        | Smart Ring           |                                                                                                                                                                                                                                                                                                                                                                                                                                                                                                                                                                                                                                                                                                                                                                                                                                                                                                                                                                                                                                                                                                                                                                                                                                                                                                                                                                                                                                                                                                                                                                                                                                                                                                                                                                                                                                                                                                                                                                                                                                                                                                                               |
|-------------------|---------------------------------------------------------------------------|----------------------|-------------------------------------------------------------------------------------------------------------------------------------------------------------------------------------------------------------------------------------------------------------------------------------------------------------------------------------------------------------------------------------------------------------------------------------------------------------------------------------------------------------------------------------------------------------------------------------------------------------------------------------------------------------------------------------------------------------------------------------------------------------------------------------------------------------------------------------------------------------------------------------------------------------------------------------------------------------------------------------------------------------------------------------------------------------------------------------------------------------------------------------------------------------------------------------------------------------------------------------------------------------------------------------------------------------------------------------------------------------------------------------------------------------------------------------------------------------------------------------------------------------------------------------------------------------------------------------------------------------------------------------------------------------------------------------------------------------------------------------------------------------------------------------------------------------------------------------------------------------------------------------------------------------------------------------------------------------------------------------------------------------------------------------------------------------------------------------------------------------------------------|
|                   | Skinny Type                                                               | Inner Circle         | Outer Circle                                                                                                                                                                                                                                                                                                                                                                                                                                                                                                                                                                                                                                                                                                                                                                                                                                                                                                                                                                                                                                                                                                                                                                                                                                                                                                                                                                                                                                                                                                                                                                                                                                                                                                                                                                                                                                                                                                                                                                                                                                                                                                                  |
| lmage             | Ø iFace                                                                   | To Archand Nordan    | i Face is a finish of the stand we do not have the stand of the stand |
| Case Size(WHD)    | Ø29 x 5 mm                                                                | Ø35 x 10 mm          | Ø33 x 10 mm                                                                                                                                                                                                                                                                                                                                                                                                                                                                                                                                                                                                                                                                                                                                                                                                                                                                                                                                                                                                                                                                                                                                                                                                                                                                                                                                                                                                                                                                                                                                                                                                                                                                                                                                                                                                                                                                                                                                                                                                                                                                                                                   |
| Case Weight       | 8 g                                                                       | 22 g                 | 18 g                                                                                                                                                                                                                                                                                                                                                                                                                                                                                                                                                                                                                                                                                                                                                                                                                                                                                                                                                                                                                                                                                                                                                                                                                                                                                                                                                                                                                                                                                                                                                                                                                                                                                                                                                                                                                                                                                                                                                                                                                                                                                                                          |
| Package Size(WHD) | 60 x 94 x 13 mm                                                           | 60 x 130 x 21 mm     |                                                                                                                                                                                                                                                                                                                                                                                                                                                                                                                                                                                                                                                                                                                                                                                                                                                                                                                                                                                                                                                                                                                                                                                                                                                                                                                                                                                                                                                                                                                                                                                                                                                                                                                                                                                                                                                                                                                                                                                                                                                                                                                               |
| Color             | White Black Red Orange Hotpink Babypink  Purple Yellow Green Mint Emerald | Rosegold Gold Silver | White Gray Black                                                                                                                                                                                                                                                                                                                                                                                                                                                                                                                                                                                                                                                                                                                                                                                                                                                                                                                                                                                                                                                                                                                                                                                                                                                                                                                                                                                                                                                                                                                                                                                                                                                                                                                                                                                                                                                                                                                                                                                                                                                                                                              |
| Material          | ABS, Zinc alloy                                                           | ABS, Zinc alloy      | ABS, PC, Zinc alloy                                                                                                                                                                                                                                                                                                                                                                                                                                                                                                                                                                                                                                                                                                                                                                                                                                                                                                                                                                                                                                                                                                                                                                                                                                                                                                                                                                                                                                                                                                                                                                                                                                                                                                                                                                                                                                                                                                                                                                                                                                                                                                           |