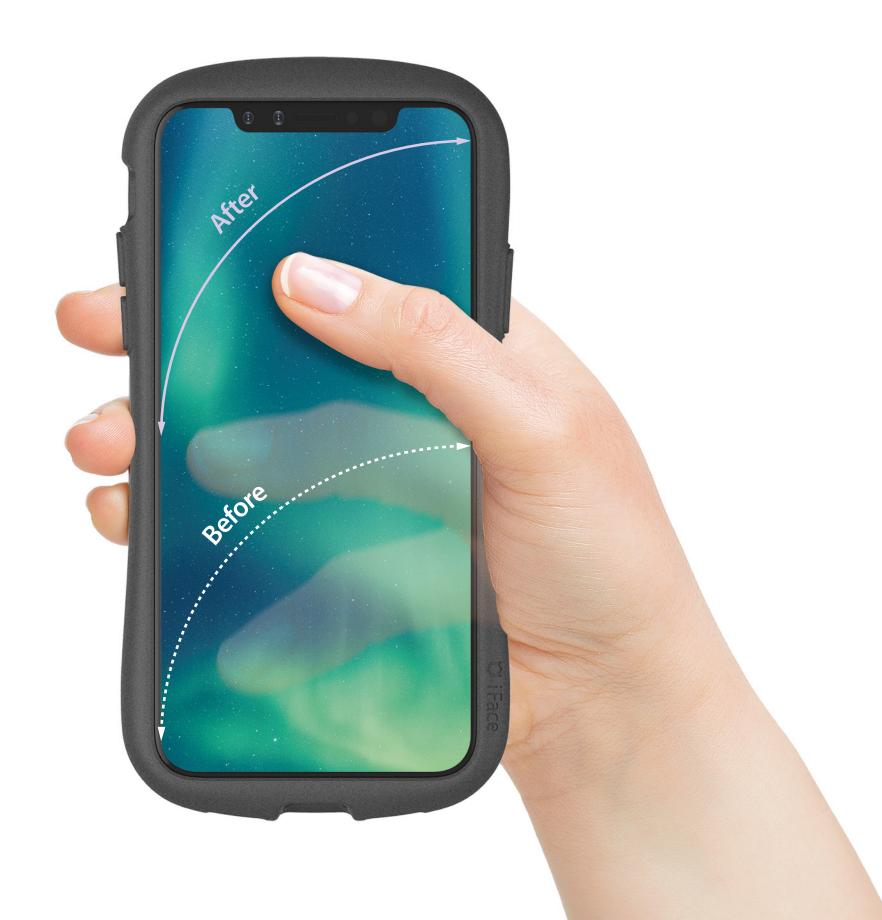

## Freely with One Hand

With the iFace fingering holder, you can easily touch parts that were difficult to reach with one hand. For larger smart phones, you can more clearly see the difference.

## Slim Design

The iFace fingering holder has a slim design compared to the existing ring. The circular ring shape can be removed from the finger more gently than the angled shape.