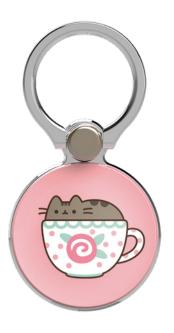

### **OUTER RING Accessory Ring Series** iFace is Always By Your Side

## iFace Ring Graphics

The iFace cellphone ring is made by combining various colors and graphics to make a variety of choices according to the customers' taste.

Outer Type
Ring Size
65 x 33 x 10(mm)