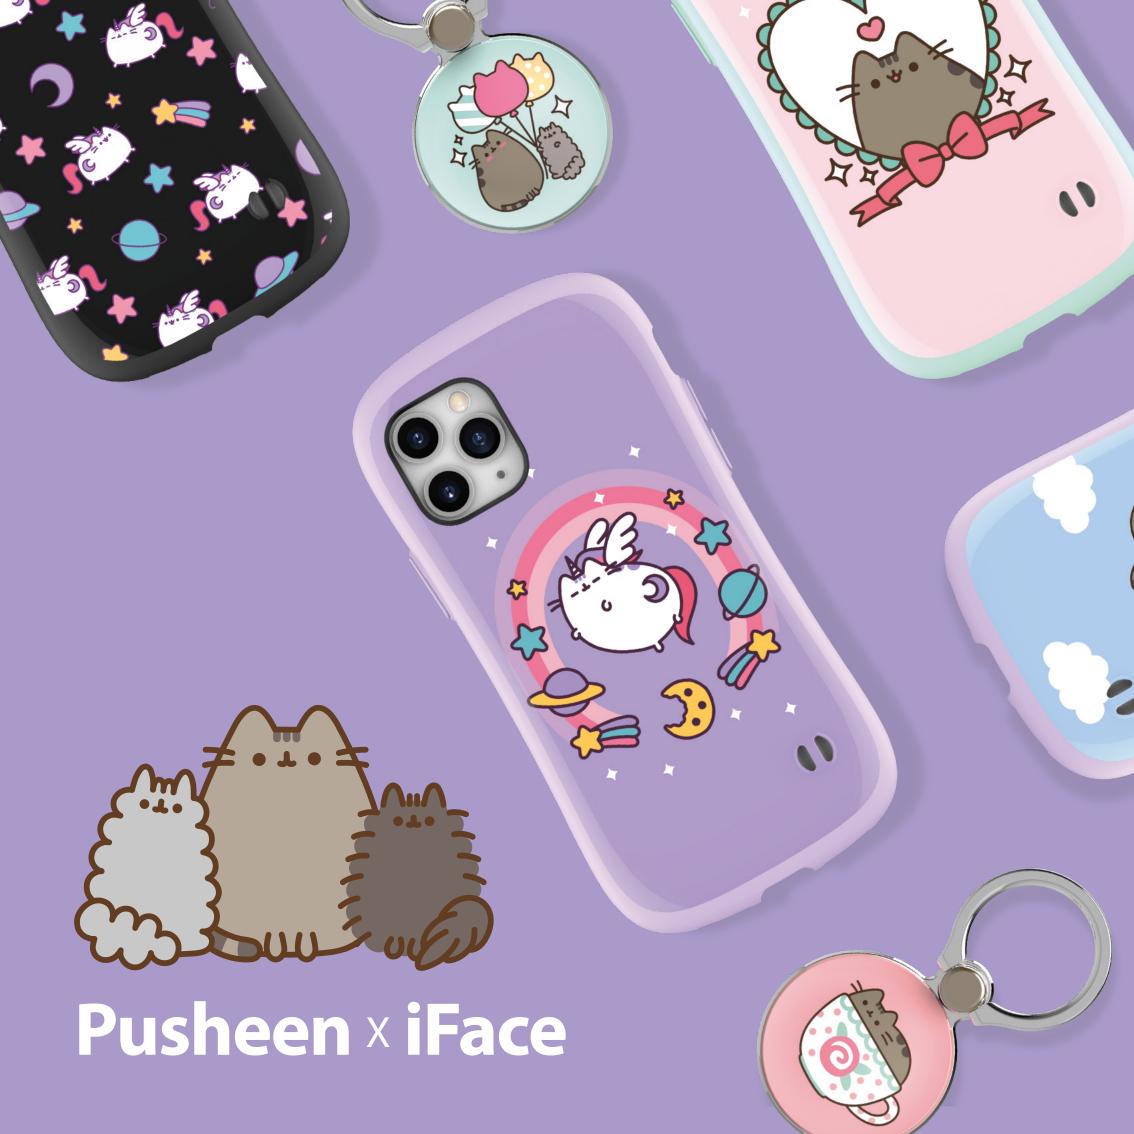

### **OUTER RING Accessory Ring Series** iFace is Always By Your Side

## iFace Ring Graphics

The iFace cellphone ring is made by combining various colors and graphics to make a variety of choices according to the customers' taste.

Outer Type
Ring Size
65 x 33 x 10(mm)