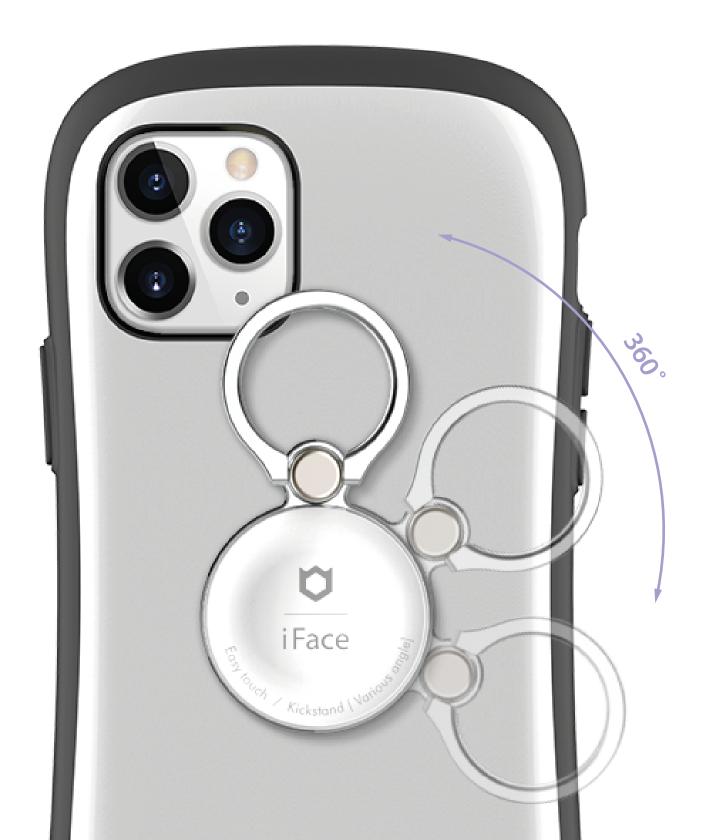

## iFace Ring Graphics

The iFace cellphone ring is made by combining various colors and graphics to make a variety of choices according to the customers' taste.

Outer Type
Ring Size
65 x 33 x 10(mm)

## Freely with One Hand

With the iFace fingering holder, you can easily touch parts that were difficult to reach with one hand. For larger smart phones, you can more clearly see the difference.

## Slim Design

The iFace fingering holder has a slim design compared to the existing ring. The circular ring shape can be removed from the finger more gently than the angled shape.

### Various Use Angle

The iFace Fingering Holder can be rotated at various angles, allowing you to use it conveniently according to the location of your smartphone and finger.