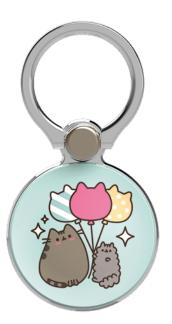

### **OUTER RING Accessory Ring Series** iFace is Always By Your Side

## iFace Ring Graphics

The iFace cellphone ring is made by combining various colors and graphics to make a variety of choices according to the customers' taste.

Outer Type
Ring Size
65 x 33 x 10(mm)