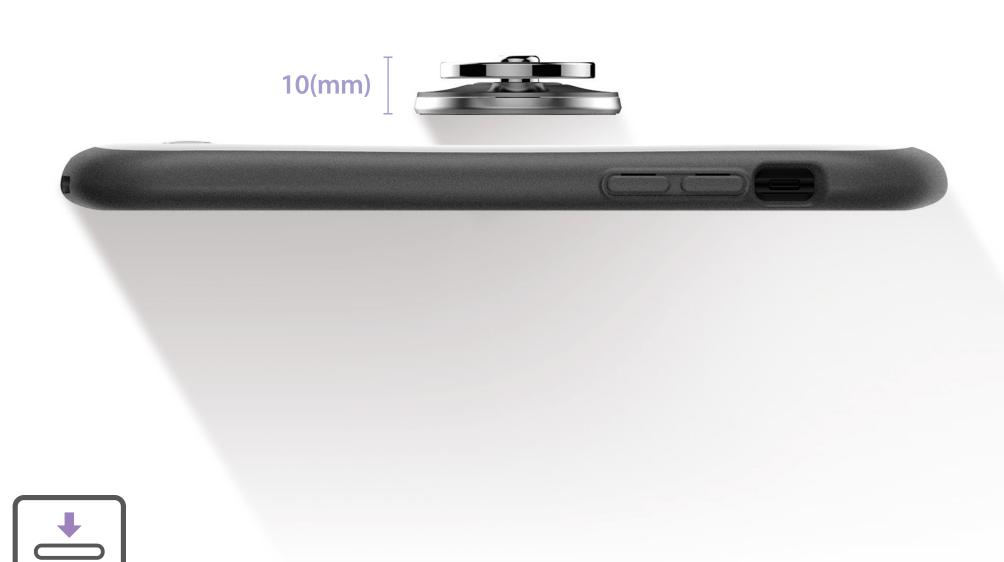

## iFace Ring Graphics

The iFace cellphone ring is made by combining various colors and graphics to make a variety of choices according to the customers' taste.

Outer Type
Ring Size
65 x 33 x 10(mm)

### Various Use Angle

The iFace Fingering Holder can be rotated at various angles, allowing you to use it conveniently according to the location of your smartphone and finger.