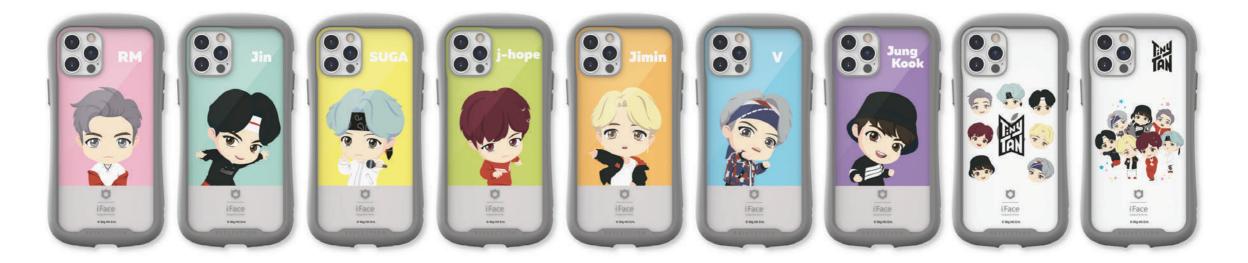

## Lovable characters created from TinyTAN inspired by BTS.

RM / Jin / SUGA / j-hope / Jimin / V / Jung Kook / Group\_Head / Group\_Body

#### **Product Details**

| Model            | iPhone 12 mini    | iPhone 12 / 12 Pro | iPhone 12 Pro Max     | iPhone 11            | iPhone SE / 8 / 7 |
|------------------|-------------------|--------------------|-----------------------|----------------------|-------------------|
| lmage            |                   | © Big Ht Ent.      | a light for REFLECTIO |                      |                   |
| Size(WH)         | 61.69 x 128.98 mm | 66.99 x 142.20 mm  | 74.71 x 157.51 mm     | 70.10 x 145.26 mm    | 60.16 x 131.33 mm |
| Weight           | 2.74 g            | 3.80 g             | 4.05 g                | 3.56 g               | 2.94 g            |
| Package Size(WH) | 67 x 165 mm       | 75 x 170 mm        | 80 x 175 mm           | 75 x 170 mm          | 67 x 165 mm       |
| Color            | RM Jin            | SUGA j-hope        | Jimin V               | Jung Kook Group_Head | d Group_Body      |
| Material         |                   |                    | PET                   |                      |                   |