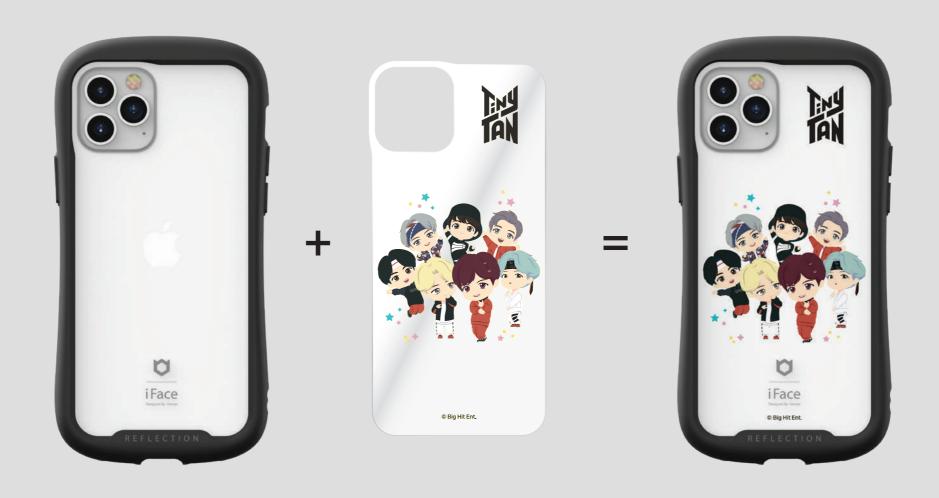

# New look or Your case.

Seek for look and grip feeling as iPhone is but Reflection is crystal clear and super durable case.

**Reflection & Inner Sheet** 

for Apple iPhone series

**Reflection & Inner Sheet.** 

Can you imagine?

26 times drop test was performed at a height of 1.2 meters.