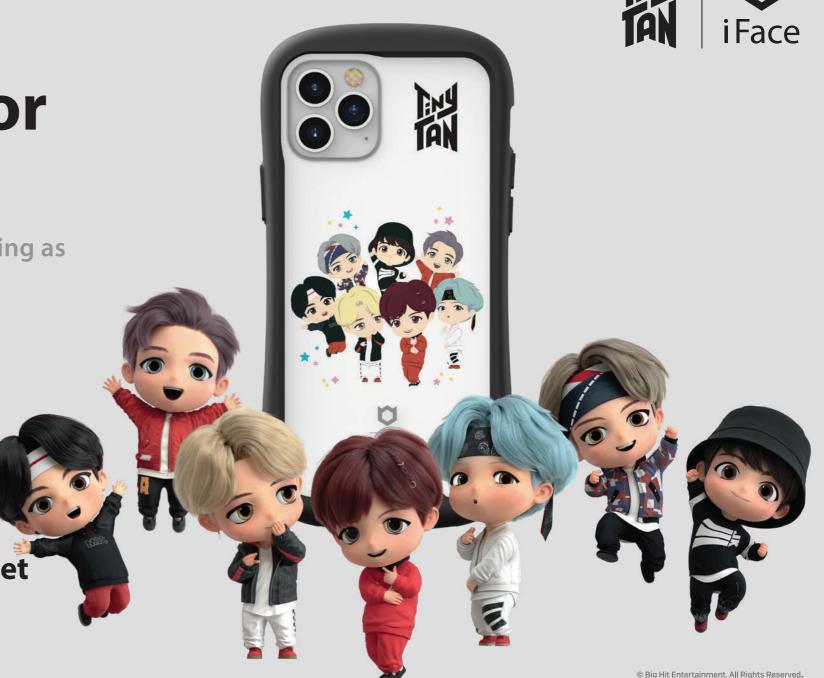

# New look or Your case.

Seek for look and grip feeling as iPhone is but Reflection is crystal clear and super durable case.

**Reflection & Inner Sheet** 

for Apple iPhone series

#### **iFace with TinyTAN**

The newest product to be released by iFace is the collaboration with TinyTAN inspired by BTS.

The design is authentic to the TinyTAN brand and was created by turning the seven members of TinyTAN into super cute characters.