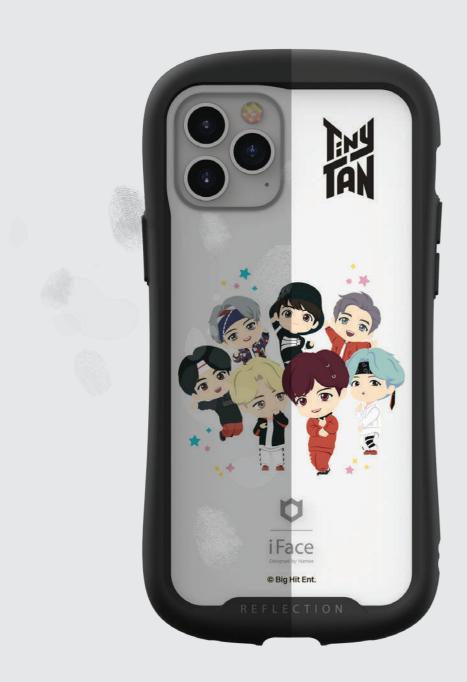

#### **iFace with TinyTAN**

The newest product to be released by iFace is the collaboration with TinyTAN inspired by BTS.

The design is authentic to the TinyTAN brand and was created by turning the seven members of TinyTAN into super cute characters.

## Lovable characters created from TinyTAN inspired by BTS.

RM / Jin / SUGA / j-hope / Jimin / V / Jung Kook / Group\_Head / Group\_Body