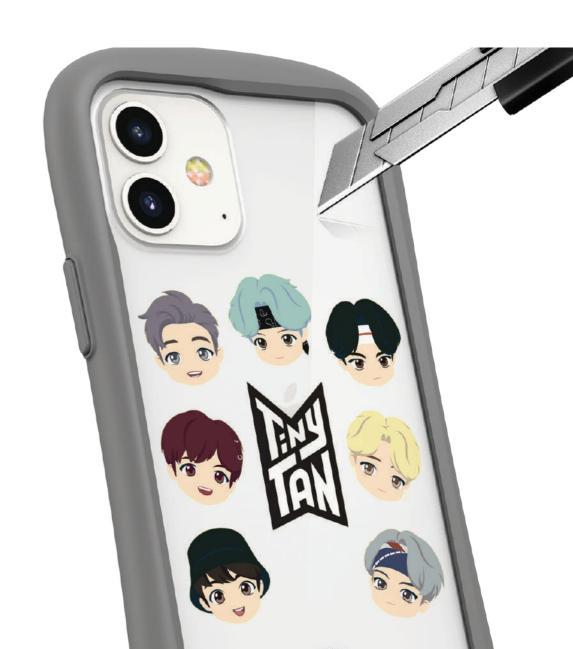

# New look or Your case.

Seek for look and grip feeling as iPhone is but Reflection is crystal clear and super durable case.

**Reflection & Inner Sheet** 

for Apple iPhone series

**Reflection & Inner Sheet.** 

Can you imagine?

26 times drop test was performed at a height of 1.2 meters.