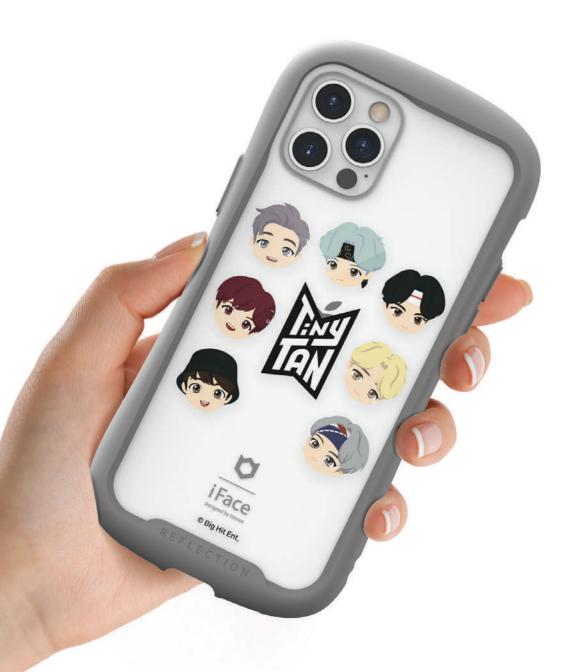

#### **iFace with TinyTAN**

The newest product to be released by iFace is the collaboration with TinyTAN inspired by BTS.

The design is authentic to the TinyTAN brand and was created by turning the seven members of TinyTAN into super cute characters.

## Lovable characters created from TinyTAN inspired by BTS.

RM / Jin / SUGA / j-hope / Jimin / V / Jung Kook / Group\_Head / Group\_Body