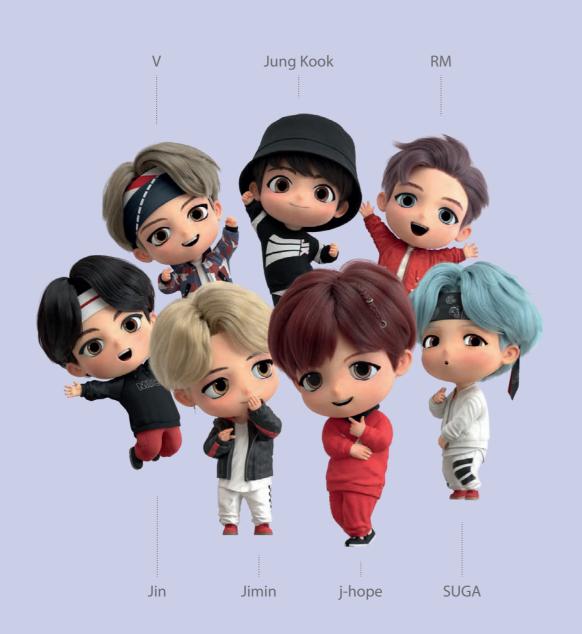

## Lovable characters created from TinyTAN inspired by BTS.

RM / Jin / SUGA / j-hope / Jimin / V / Jung Kook / Group\_Head / Group\_Body