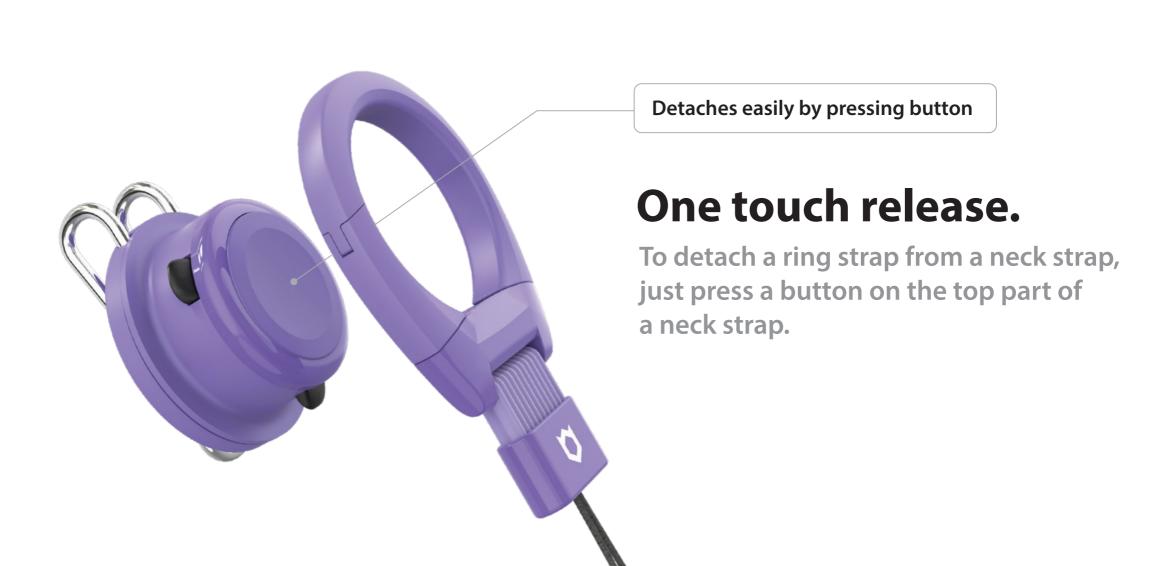

# Combined triple functions.

Neck strap, carabiner, and fall prevention.

**Quick-Release** 

**Neck Strap Carabiner** 

### Easier and more comfortable.

Ring strap is with a carabiner.
Ring strap saves your device from a drop and saves you from upset.