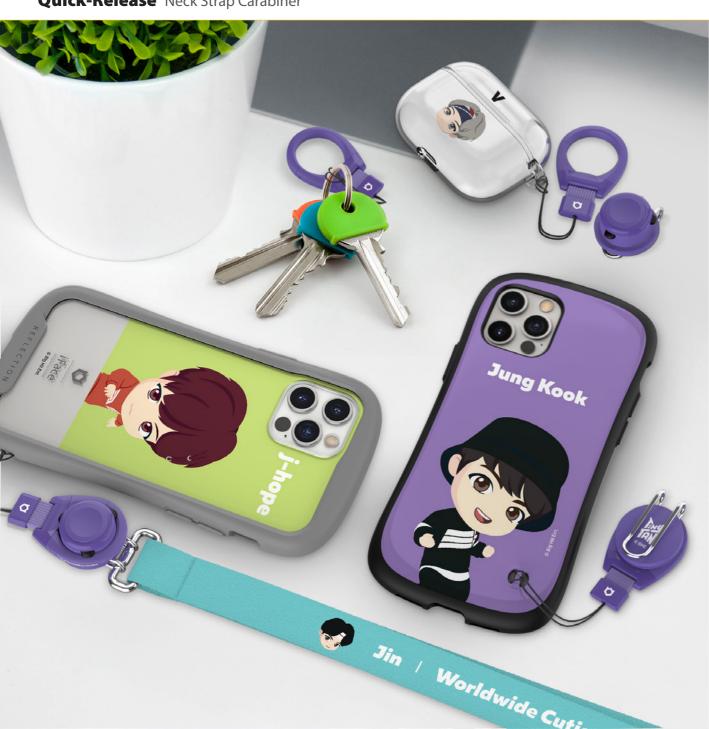

### Easier and more comfortable.

Ring strap is with a carabiner.
Ring strap saves your device from a drop and saves you from upset.

### Convenient multi clip.

Multi-clip can easily hang your belongings to any place for your convenience.

## Put a ring strap on your belongings.

Easy to attach to a smartphone, digital camera, key, pass case, and anything that you want to install the ring strap.