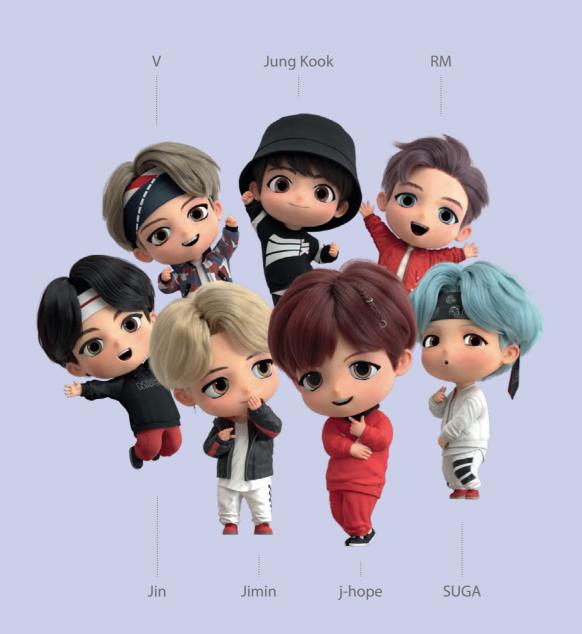

# Lovable characters created from TinyTAN inspired by BTS.

RM / Jin / SUGA / j-hope / Jimin / V / Jung Kook