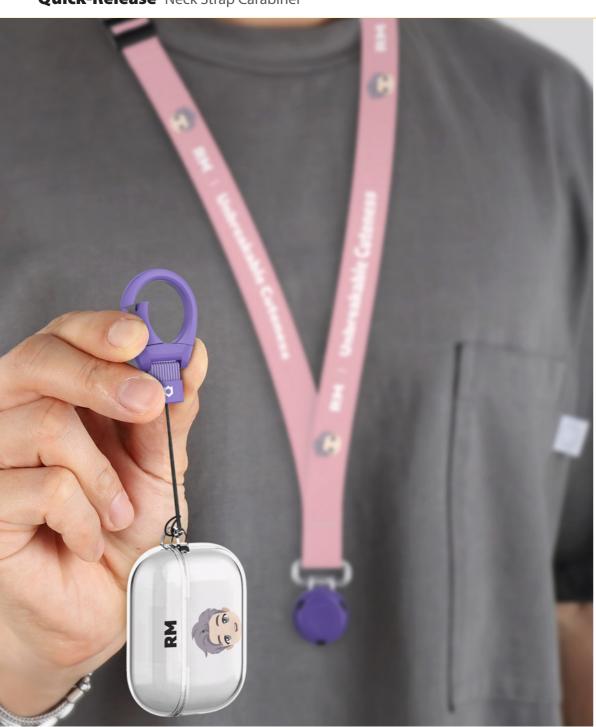

# Combined triple functions.

Neck strap, carabiner, and fall prevention.

**Quick-Release** 

**Neck Strap Carabiner** 

### Easier and more comfortable.

Ring strap is with a carabiner.
Ring strap saves your device from a drop and saves you from upset.