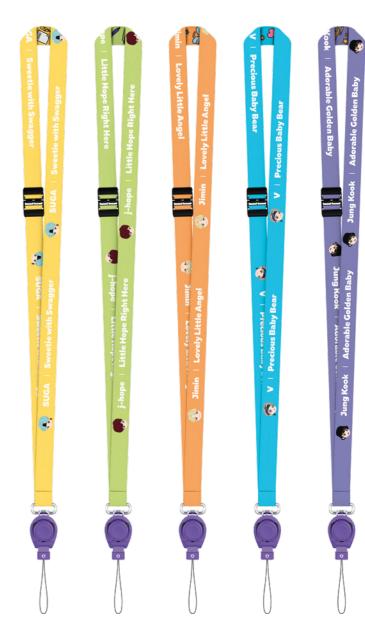

## Soft and flat neck strap.

A tape string is used for the neck strap. Soft and flat neck strap alleviates pain neck and not be tangled.

# Lovable characters created from TinyTAN inspired by BTS.

RM / Jin / SUGA / j-hope / Jimin / V / Jung Kook