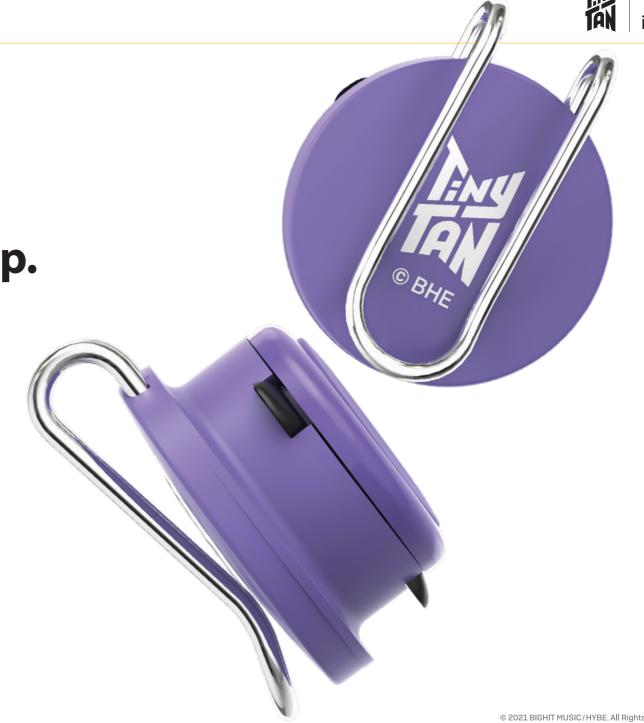

### **iFace with TinyTAN**

The newest product to be released by iFace is the collaboration with TinyTAN inspired by BTS.

The design is authentic to the TinyTAN brand and was created by turning the seven members of TinyTAN into super cute characters.

# Lovable characters created from TinyTAN inspired by BTS.

RM / Jin / SUGA / j-hope / Jimin / V / Jung Kook