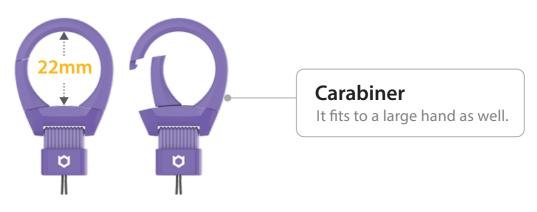

### Easier and more comfortable.

Ring strap is with a carabiner.
Ring strap saves your device from a drop and saves you from upset.