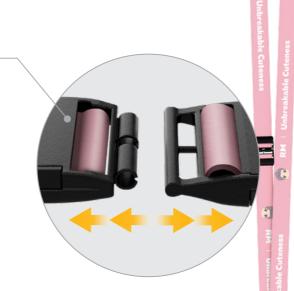

#### **Safety parts**

The safety parts can be prevented from safety accidents. It performs to disconnect the string when weights are exceeded than standard.