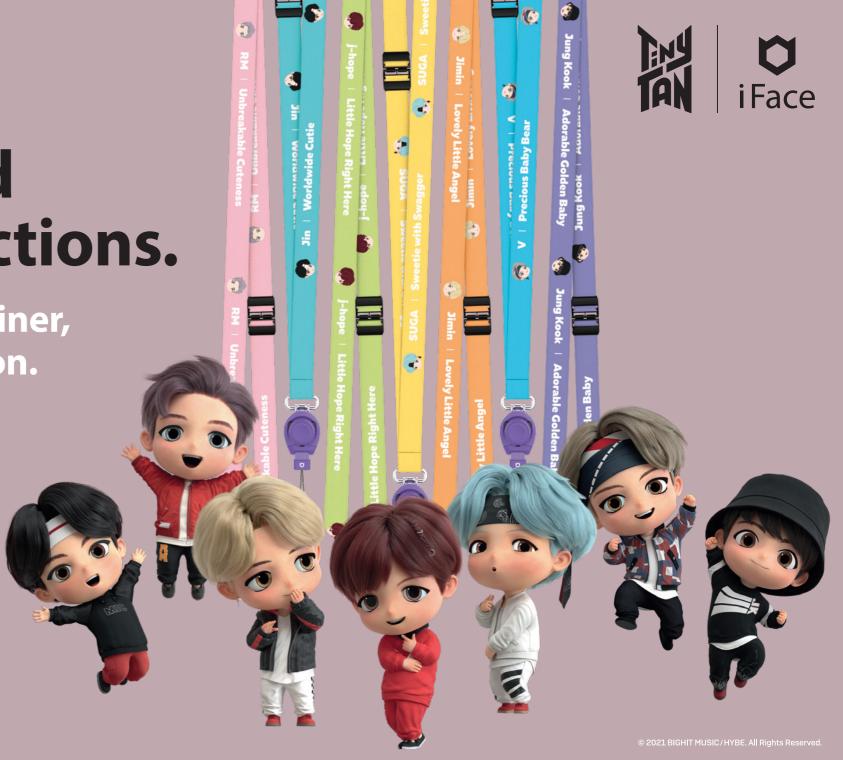

# Combined triple functions.

Neck strap, carabiner, and fall prevention.

**Quick-Release** 

**Neck Strap Carabiner** 

### **iFace with TinyTAN**

The newest product to be released by iFace is the collaboration with TinyTAN inspired by BTS.

The design is authentic to the TinyTAN brand and was created by turning the seven members of TinyTAN into super cute characters.

# Lovable characters created from TinyTAN inspired by BTS.

RM / Jin / SUGA / j-hope / Jimin / V / Jung Kook