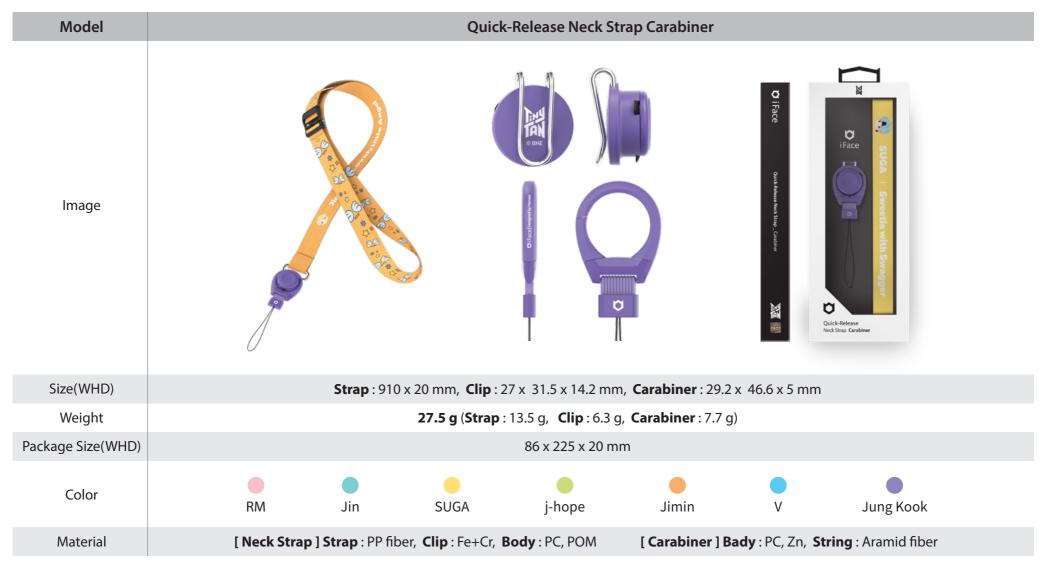

biner.
Ring strap saves your device from a drop and saves you from upset.





### Convenient multi clip.

Multi-clip can easily hang your belongings to any place for your convenience.







#### **Safety parts**

The safety parts can be prevented from safety accidents. It performs to disconnect the string when weights are exceeded than standard.



## Soft and flat neck strap.

A tape string is used for the neck strap. Soft and flat neck strap alleviates pain neck and not be tangled.







## Put a ring strap on your belongings.

Easy to attach to a smartphone, digital camera, key, pass case, and anything that you want to install the ring strap.





# Lovable characters created from TinyTAN inspired by BTS.

RM / Jin / SUGA / j-hope / Jimin / V / Jung Kook



#### **Product Details**