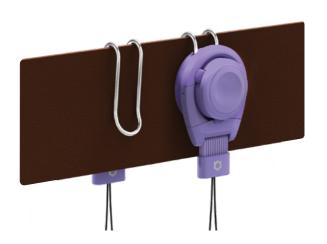

### Convenient multi clip.

Multi-clip can easily hang your belongings to any place for your convenience.