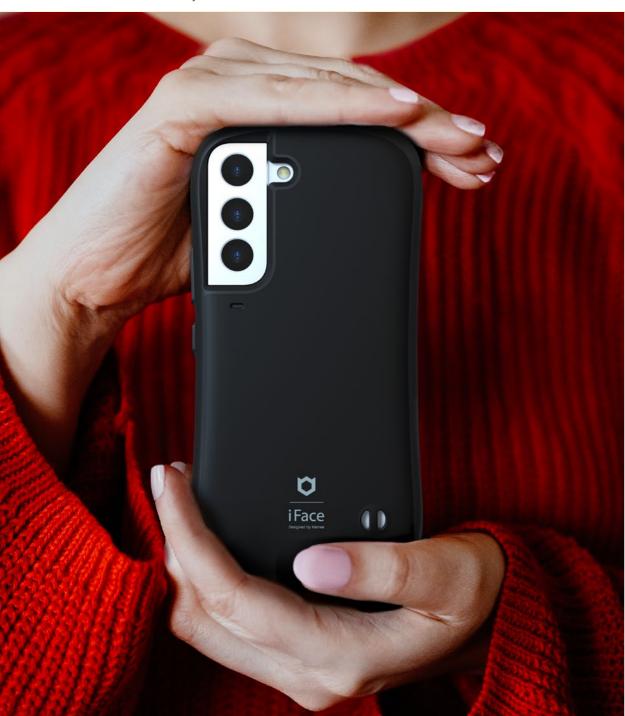

# Always with confidence

**iFace for your new Galaxy** 

**First Class** 

for Galaxy

### **Screen protection**

Designed with a 1.2mm\* raised edge to protect the screen