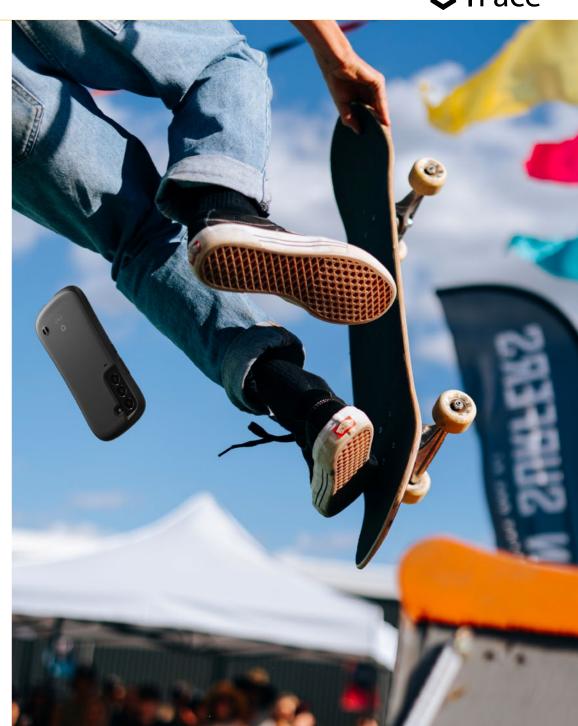

## No more devastating drops

We've tested our design over 26 drops from 1.22m high with no damage or abnormalities.

#### MIL-STD-810G Test is

passed when the device operates well without any problems after dropped 26 times at 1.2 meters height. We pass this kind of tough test and our case perfectly protects the device itself from the unexpected external shocks.