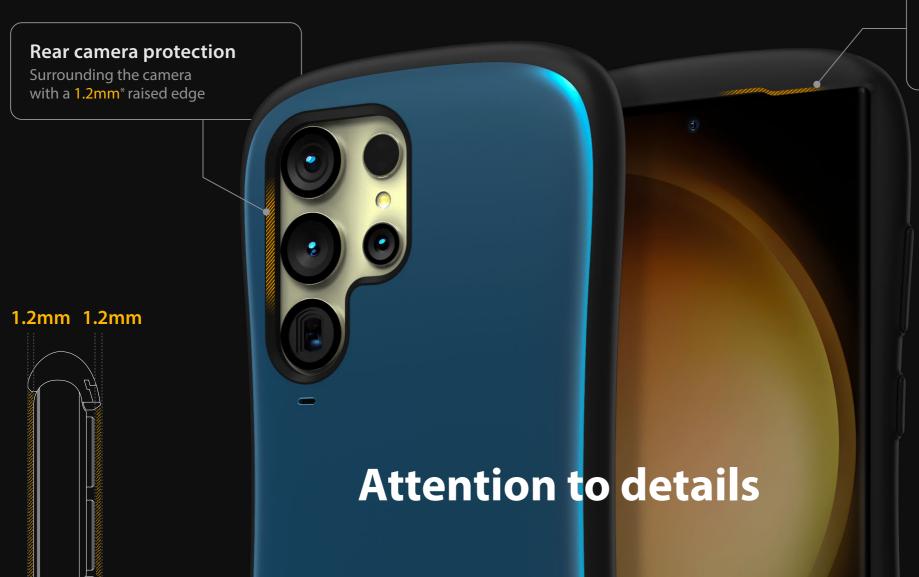

### **Screen protection**

Designed with a 1.2mm\* raised edge to protect the screen