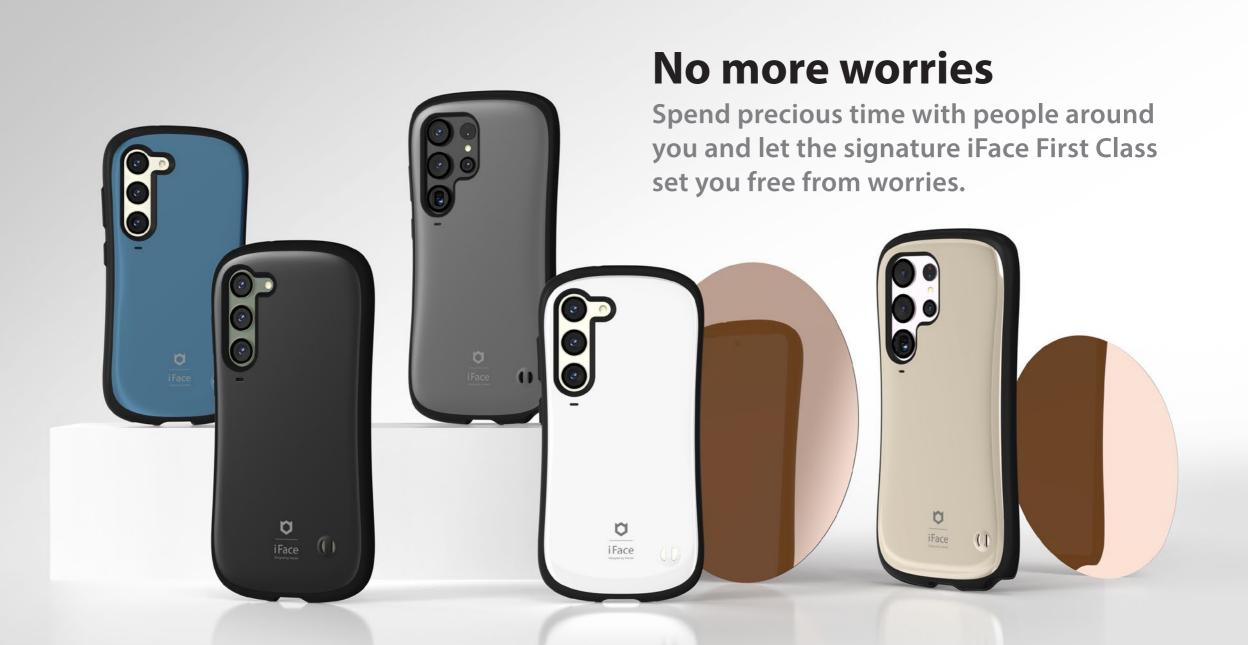

## **Product Colors**

|               | Color     | White    | Black   | Gold       | Rose Gold | Matte Black | Matte Gray | Coral Blue |
|---------------|-----------|----------|---------|------------|-----------|-------------|------------|------------|
|               | lmage     | iface (f | O IFace | O IFACE CT | IFACE TI  | Face 1)     | Face D     | Tace 1)    |
| S23<br>series | S23 Ultra | •        | •       | •          | •         | •           | •          | •          |
|               | S23 Plus  | •        | •       | •          | •         | •           | •          | •          |
|               | S23       | •        | •       | •          | •         | •           | •          | •          |
| S22<br>series | S22 Ultra | •        | •       | •          | •         | •           | •          | •          |
|               | S22 Plus  | •        | •       | •          | •         | •           | •          | •          |
|               | S22       | •        | •       | •          | •         | •           | •          | •          |
| S21<br>series | S21 Ultra | •        | •       | •          | •         | •           | •          | •          |
|               | S21 Plus  | •        | •       | •          | •         | •           | •          | •          |
|               | S21       | •        | •       | •          | •         | •           | •          | •          |