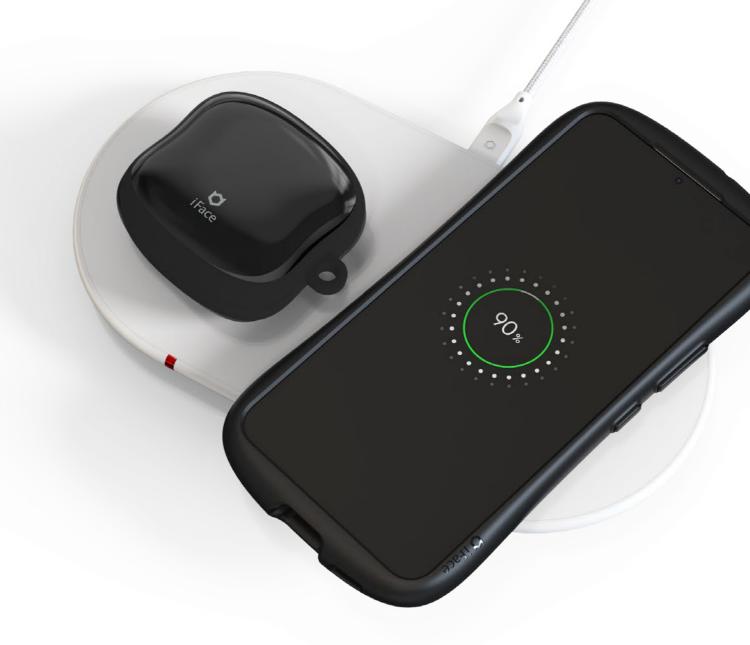

## Wireless charging compatible

Easily charge your phone with the case attached and make use of NFC function anytime. (like Samsung Pay)