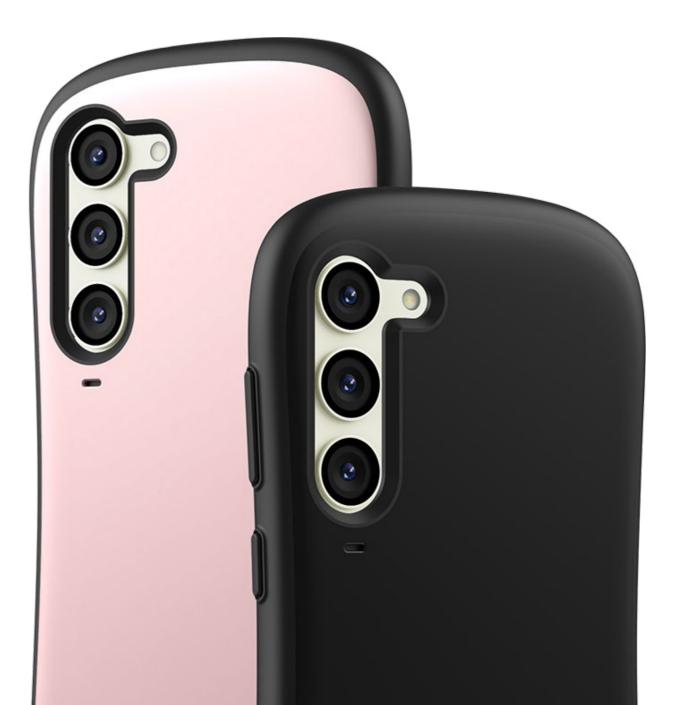

### **Screen protection**

Designed with a 1.2mm\* raised edge to protect the screen