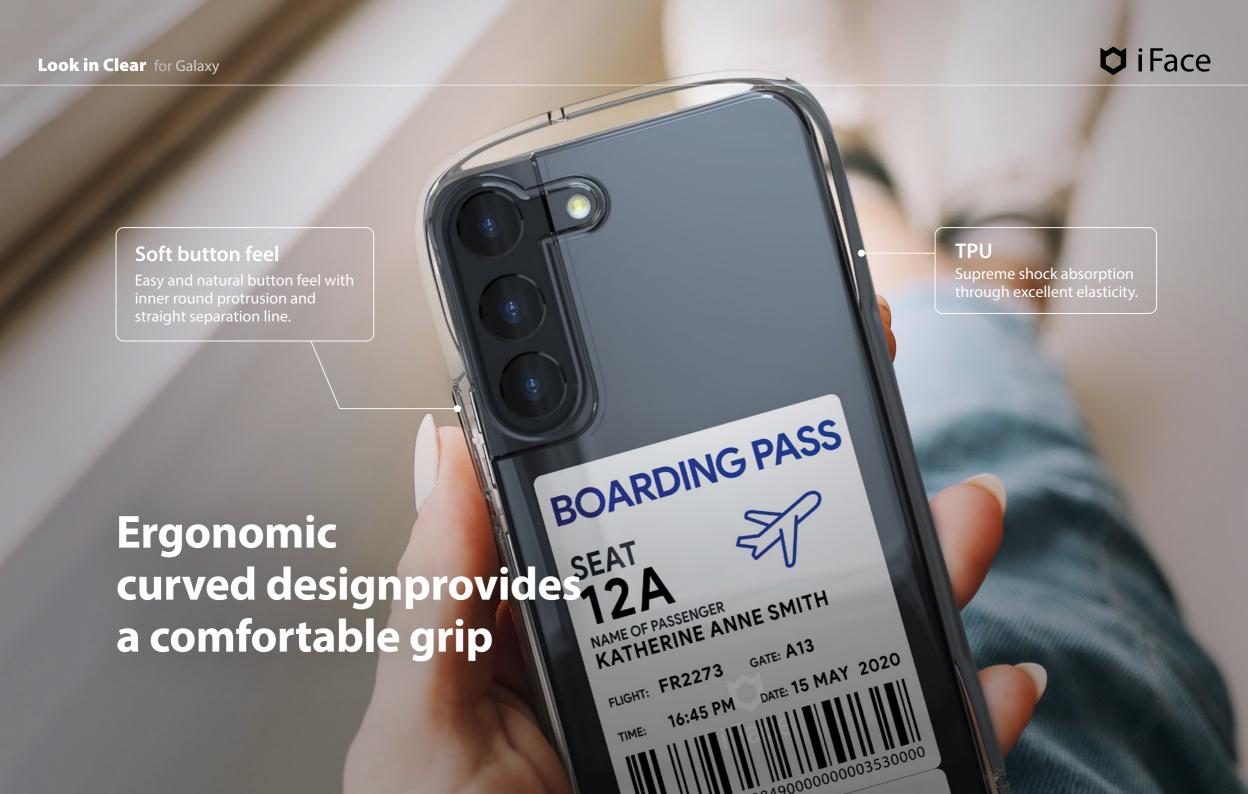

## No more devastating drops

We've tested our design over 26 drops from 1.22m high with no damage or abnormalities.

#### MIL-STD-810G Test is

passed when the device operates well without any problems after dropped 26 times at 1.2 meters height. We pass this kind of tough test and our case perfectly protects the device itself from the unexpected external shocks.