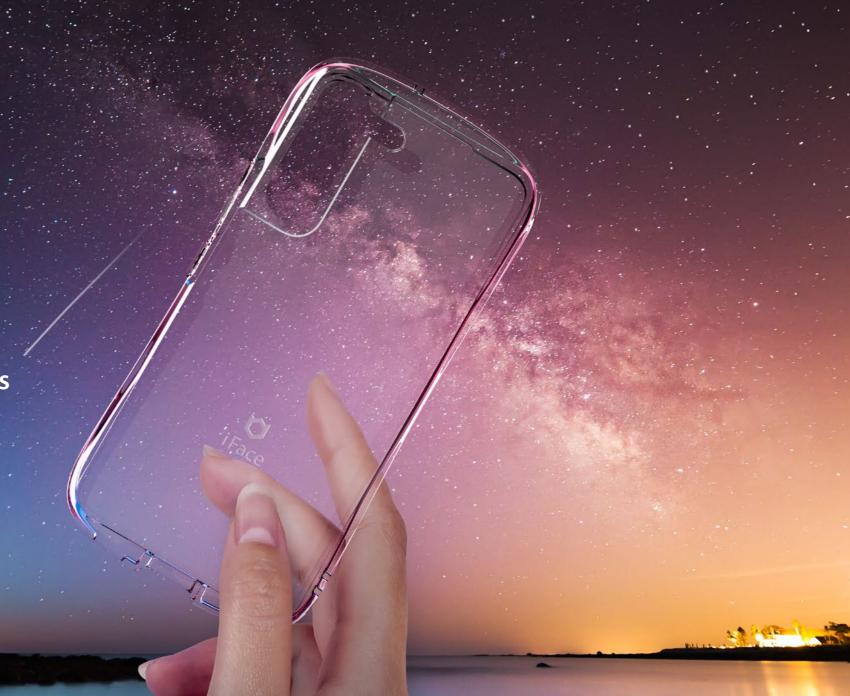

## Mellow Touch

A transparent smartphone case that's built to last

Look in Clear for Galaxy

## Enjoy your Galaxy as it is

Our case is built to let you see your phone's unique design and keep it safe.

### **More than Clear**

Your Galaxy but better with our transparent, smooth lines and long-lasting durability.