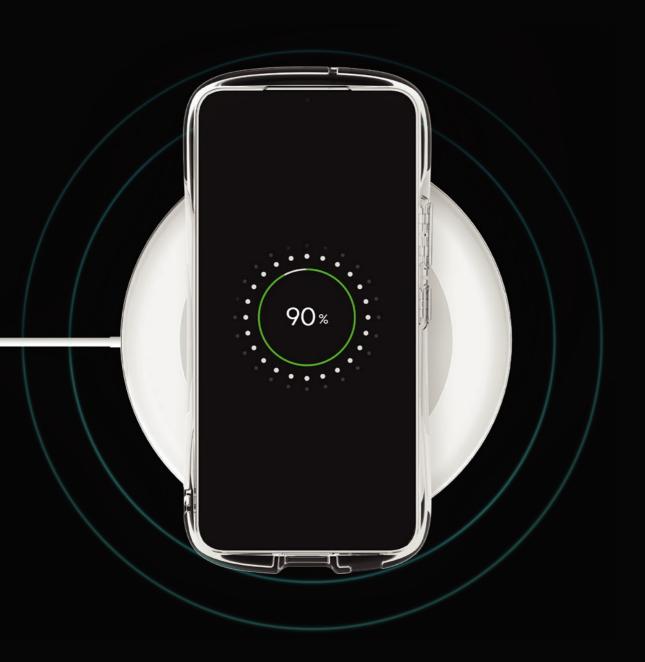

## Wireless charging compatible

Easily charge your phone with the case attached and make use of NFC function anytime.(like Samsung Pay)