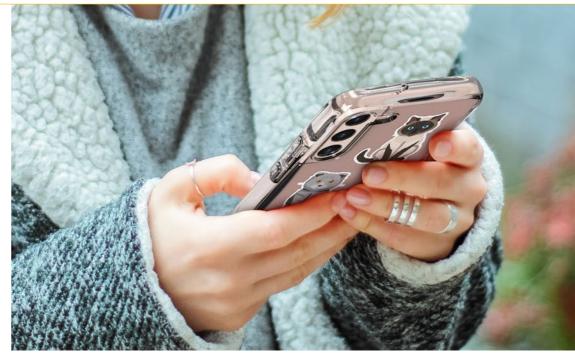

# A phone as unique as you are

Perfect for showcasing photos, stickers, and other decorations. Create a unique look with each different color.