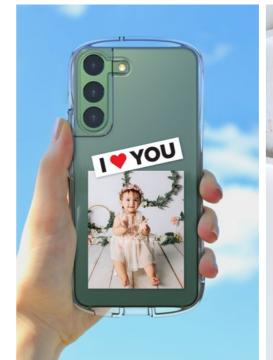

# A phone as unique as you are

Perfect for showcasing photos, stickers, and other decorations. Create a unique look with each different color.