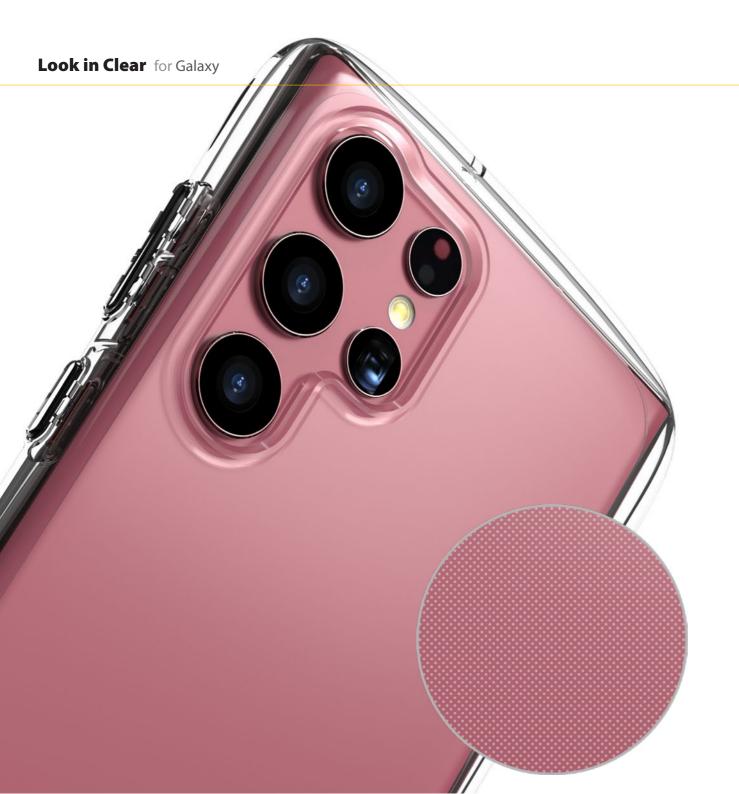

# Clear with no bubbles underneath

With our unique microdot pattern, our Galaxy case fits snuggly to prevent any bubbling between the case and the phone.

### **More than Clear**

Your Galaxy but better with our transparent, smooth lines and long-lasting durability.