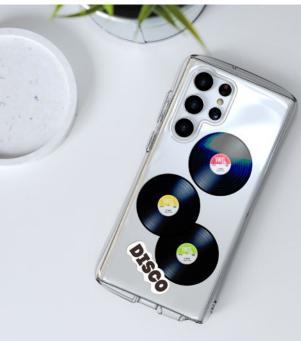

# Clear with no bubbles underneath

With our unique microdot pattern, our Galaxy case fits snuggly to prevent any bubbling between the case and the phone.

# A phone as unique as you are

Perfect for showcasing photos, stickers, and other decorations. Create a unique look with each different color.