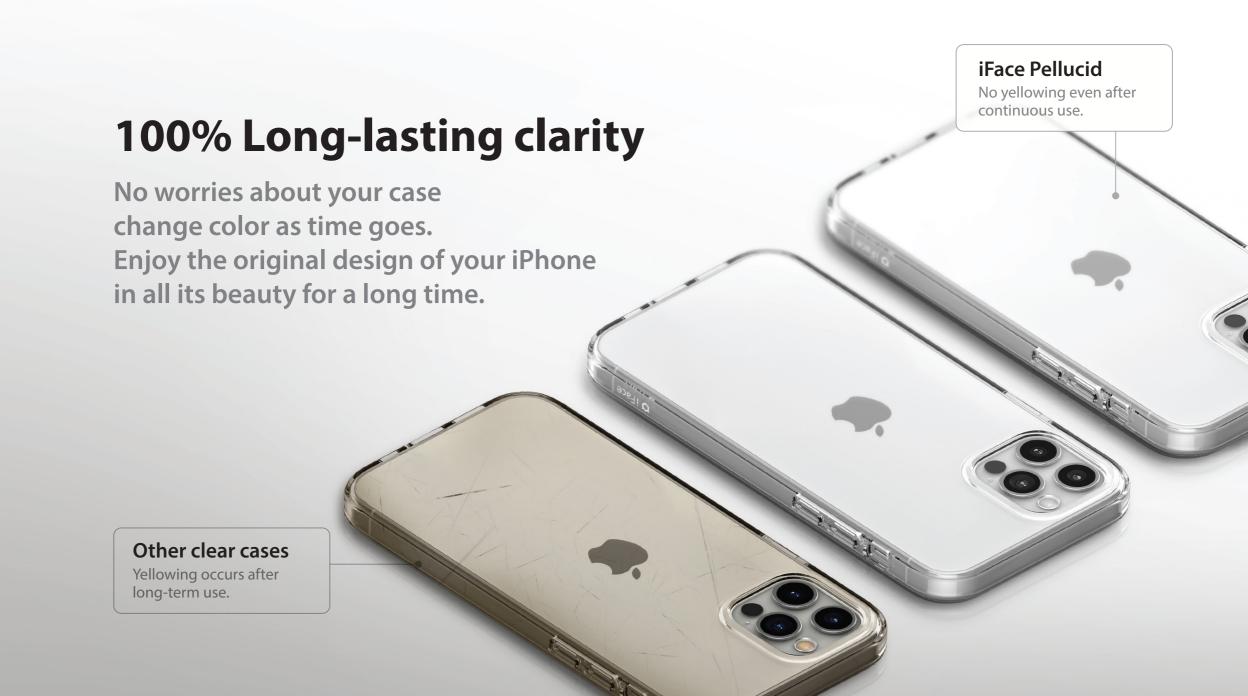

# Minimalist Perfection.

Keep the authentic design of your iPhone on display.

#### **Pellucid**

for iPhone





## Seamless design

Protect your iPhone from scratches while showing off its beautiful design with a transparent back panel.



#### PC

Strong protection from external shock and scratches.

#### **TPU**

Supreme shock absorption through excellent elasticity.

## **Perfect Suitability**

Hybrid structure for double protection.









### **Bubble-free**

Thanks to special iFace technology applied to Pellucid







## Wireless charging compatible

Easily charge your phone with the case attached and make use of NFC function anytime (like Apple Pay)



## Do it your way!

Make your iPhone unique and special. Change it up depending on the season, your style, or the occasion.





#### **Product Details**

| Device            | iPhone 12 / 12 Pro     | iPhone 13 mini