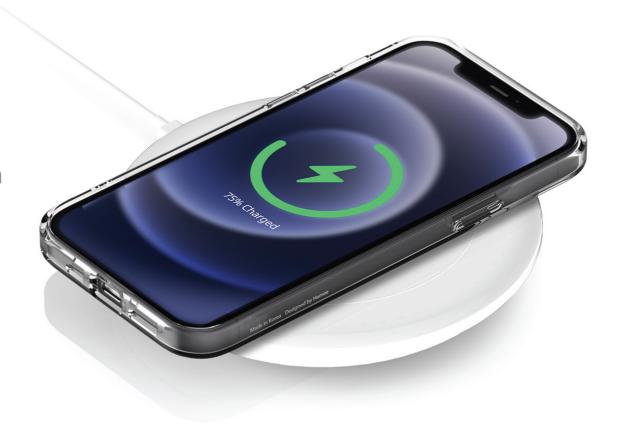

## Wireless charging compatible

Easily charge your phone with the case attached and make use of NFC function anytime (like Apple Pay)