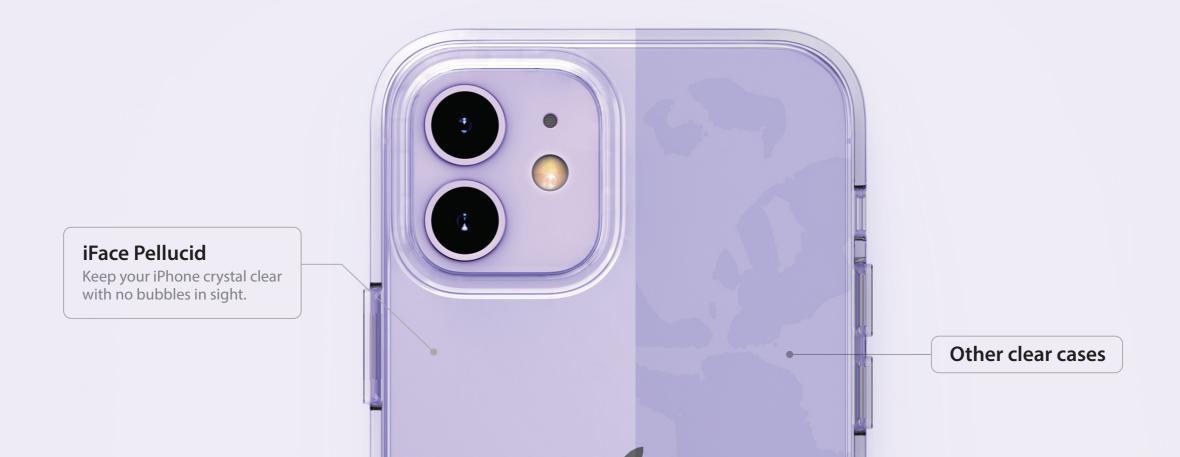

# Minimalist Perfection.

Keep the authentic design of your iPhone on display.

#### **Pellucid**

for iPhone





## Seamless design

Protect your iPhone from scratches while showing off its beautiful design with a transparent back panel.



#### PC

Strong protection from external shock and scratches.

#### **TPU**

Supreme shock absorption through excellent elasticity.

## **Perfect Suitability**

Hybrid structure for double protection.









### **Bubble-free**

Thanks to special iFace technology applied to Pellucid







## Wireless charging compatible

Easily charge your phone with the case attached and make use of NFC function anytime (like Apple Pay)



## Do it your way!

Make your iPhone unique and special. Change it up depending on the season, your style, or the occasion.





#### **Product Details**

| Device            | iPhone 12 / 12 Pro     | iPhone 13 mini