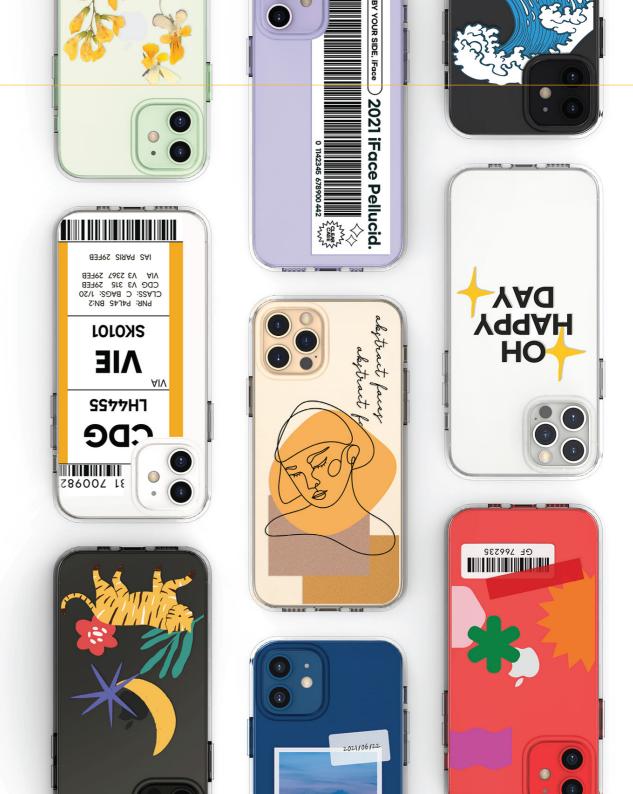

## Do it your way!

Make your iPhone unique and special. Change it up depending on the season, your style, or the occasion.