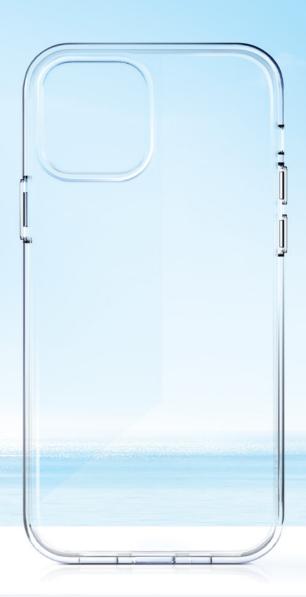

# Minimalist Perfection.

Keep the authentic design of your iPhone on display.

## Seamless design

Protect your iPhone from scratches while showing off its beautiful design with a transparent back panel.