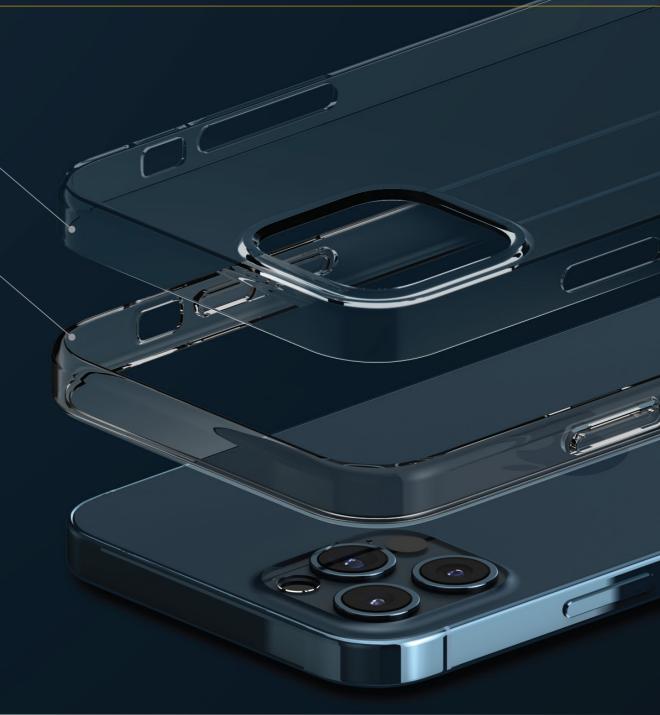

## **Perfect Suitability**

Hybrid structure for double protection.

#### PC

Strong protection from external shock and scratches.

#### **TPU**

Supreme shock absorption through excellent elasticity.