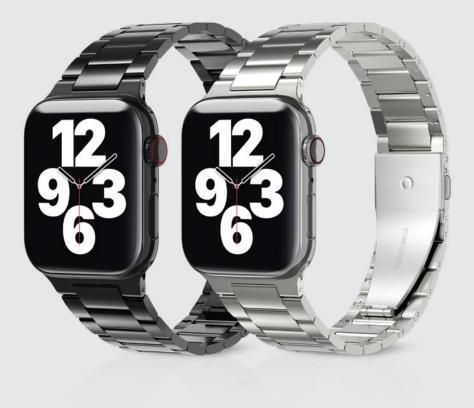

## Classic black & silver.

Luxury design make you more fashionable.

## **Replacement band for Apple Watch all series.**

Choose your size, 42/41/40mm or 49/46/45/44mm two size options.