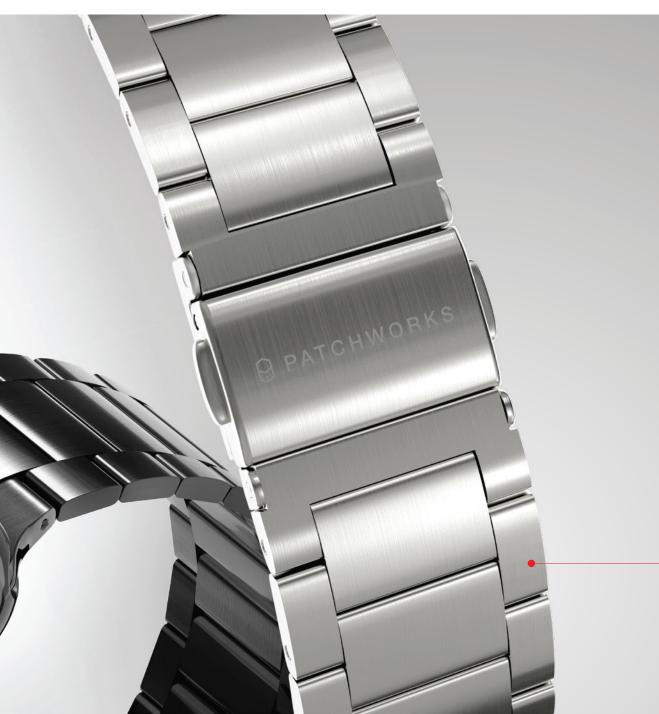

#### PATCHWORKS

Centro Band for Apple Watch

#### **Premium Material**

Made of high quality stainless steel, with upgraded stronger durable buckle.

for Apple Watch

#### **Unique Folding Clasp**

Easy to install and remove.

## Ultra thin design.

Crafted from top stainless steel with a smooth surface, which enhances the comfort and durability of the watch band.

Ultra Slim Thickness

42/41/40mm : 61.5g 49/46/45/44mm : 70g

for Apple Watch