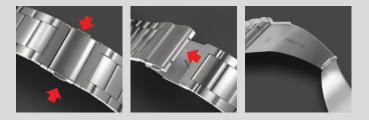

#### **Unique Folding Clasp**

Easy to install and remove.

# Easy & quick adjustment.

The unique folding clasp with double locking locks your wristband reliably.

Future Nostalgia

10:09