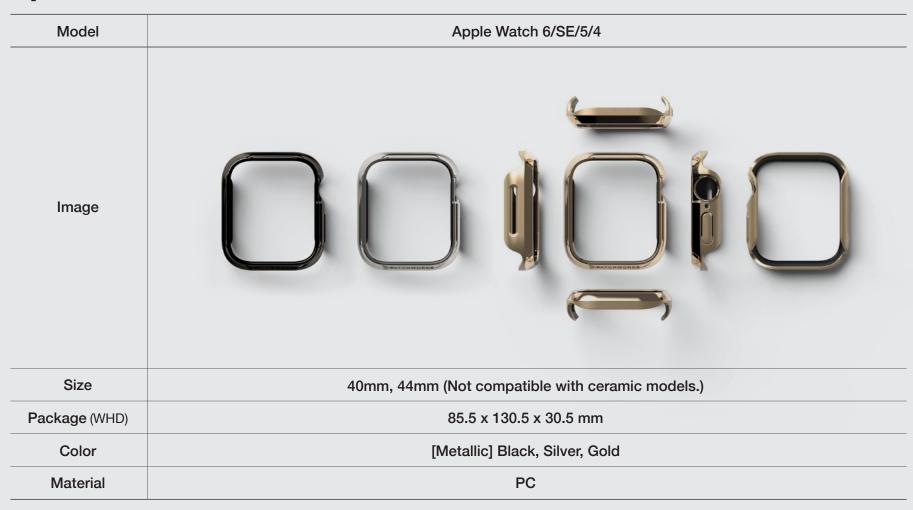

## **Specifications**

### **Centro series**

|       | Centro Case                    | Centro Band                     |
|-------|--------------------------------|---------------------------------|
| Model | Apple Watch 6/SE/5/4           | Apple Watch All generation      |
| Size  | 40mm, 44mm                     | 38/40mm, 42/44mm                |
| Color | [Metallic] Black, Silver, Gold | [Stainless Steel] Black, Silver |