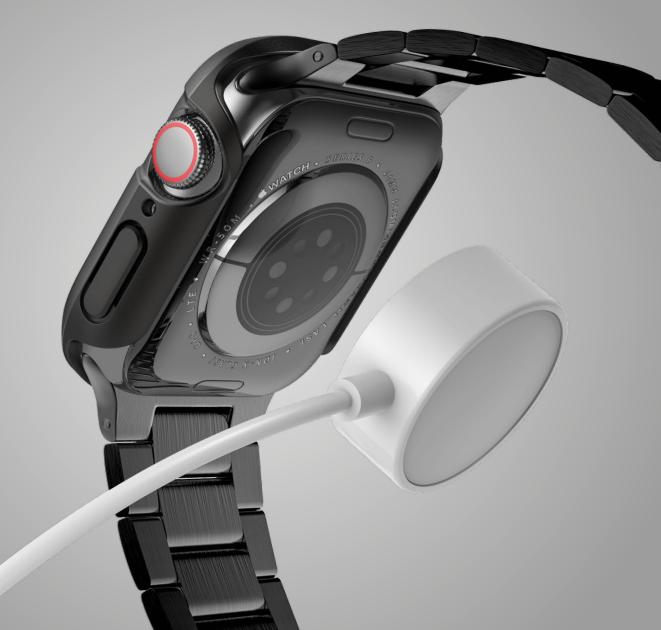

# Support wireless charging.

Compatible wit all charging accessories and watch bands.

No need to take off your watch cases.