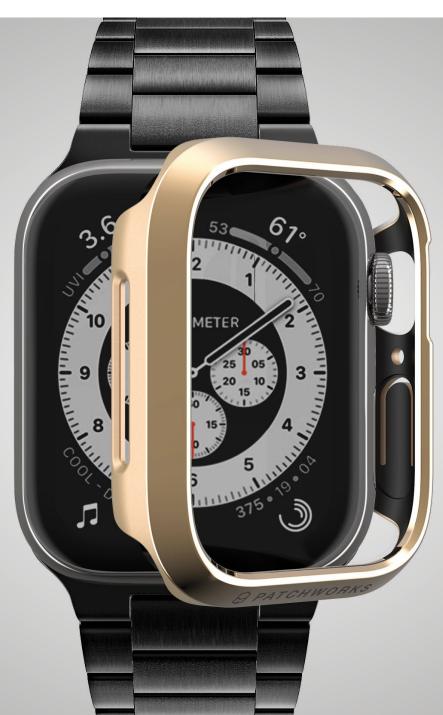

# Shock-proof & against scratches.

Made of high quality, anti-scratch hard pc. It protects your Apple Watch from scratches, bumps and accidental drops even in the harsh environment.

PATCHWORKS Centro Case

## Precise fit.

Allows access to all controls, buttons, sensors and Apple Watch features.

# Metallic color design.

Electroplated surface to make your Apple Watch luxury and elegant.