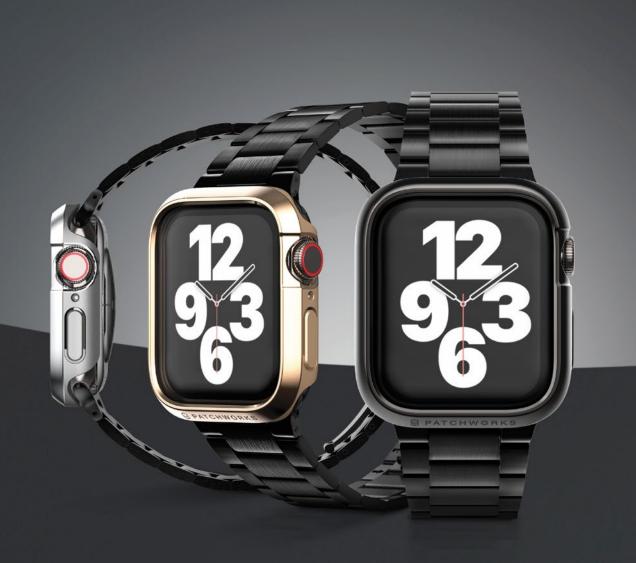

# Upgrade your Apple Watch.

with Patchworks Centro case.

#### **PATCHWORKS**

Centro Case for Apple Watch

# Metallic color design.

Electroplated surface to make your Apple Watch luxury and elegant.