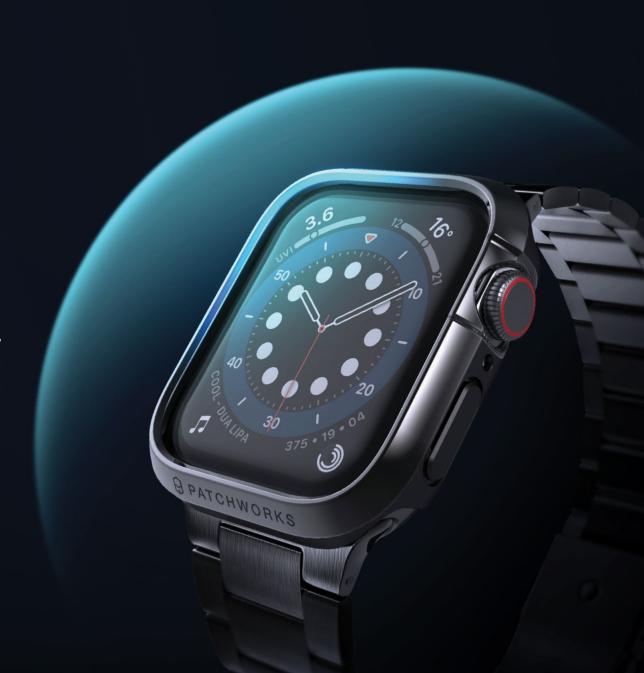

# Upgrade your Apple Watch.

with Patchworks Centro case.

#### **PATCHWORKS**

Centro Case for Apple Watch

# Shock-proof & against scratches.

Made of high quality, anti-scratch hard pc. It protects your Apple Watch from scratches, bumps and accidental drops even in the harsh environment.

PATCHWORKS Centro Case

# Metallic color design.

Electroplated surface to make your Apple Watch luxury and elegant.