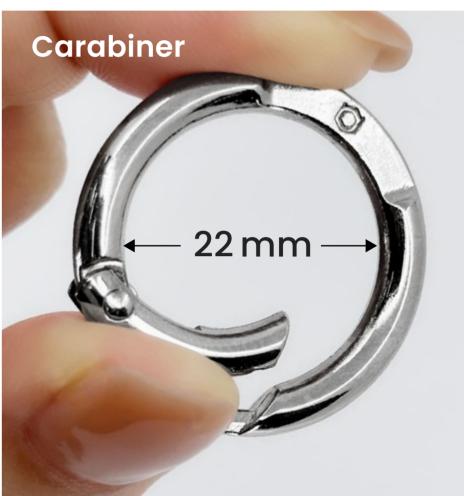

# How to attach a strap to the smartphone case:

Pass the ring of the strap holder through the charging port of smartphone case as shown in the picture.

Attach the smartphone devices to the smartphone case.

Connect the enclosed carabiner ring to the loop part of the strap holder.

Secure the strap to the carabiner ring for a convenient and stylish use.