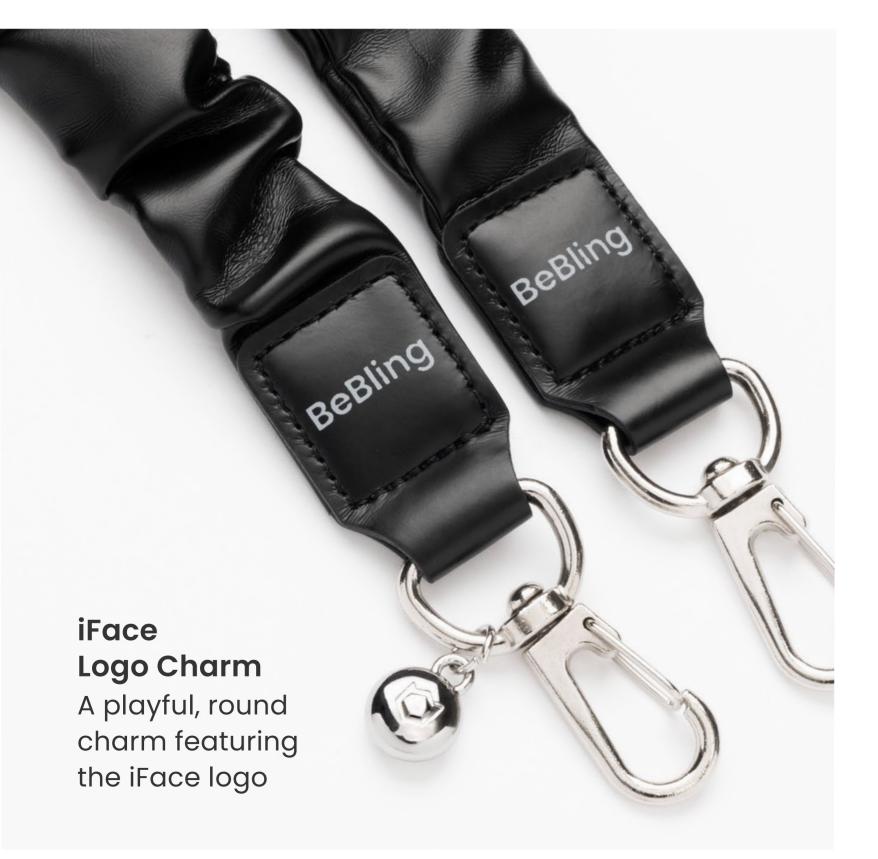

**BeBling** Be Your Bling Be Sparkle, Be Bling

BeBling,

bring every cherished moments to sparkle like never before



# add a Special touch to your daily life



The 3D shirring transforms simplicity into elegant allure





# Elevate the style with

# 

Elegant shirring details that flow like waves add a touch of style







# Hands-free convenience

Easy to wear comfortably on the wrist





Suitable for use as a bag strap



Be Sparkle, Be Bling

# How to attach a strap to the smartphone case:



Pass the ring of the strap holder through the charging port of smartphone case as shown in the picture.



Attach the smartphone devices to the smartphone case.



Connect the enclosed carabiner ring to the loop part of the strap holder.



Secure the strap to the carabiner ring for a convenient and stylish use.

# Compatible:

It is compatible if the charging port hole of the case is at least 13.1 mm in width and 5.9 mm in height.

Not compatible if the charging port has a cover or is completely open on the bottom

# Color

Stylish up with a choice of 3 colors to choose from







### Black

Chic matte black