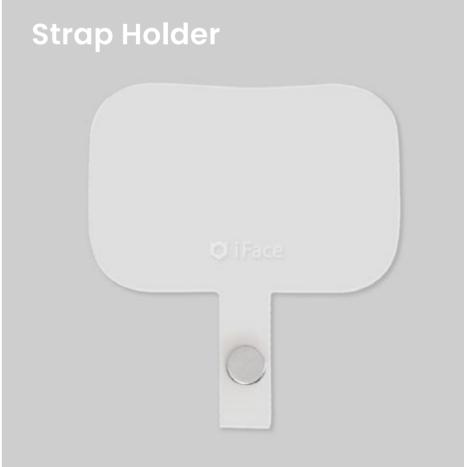

# How to attach a strap to the smartphone case:

Pass the ring of the strap holder through the charging port of smartphone case as shown in the picture.

Attach the smartphone devices to the smartphone case.

Connect the enclosed carabiner ring to the loop part of the strap holder.

Secure the strap to the carabiner ring for a convenient and stylish use.