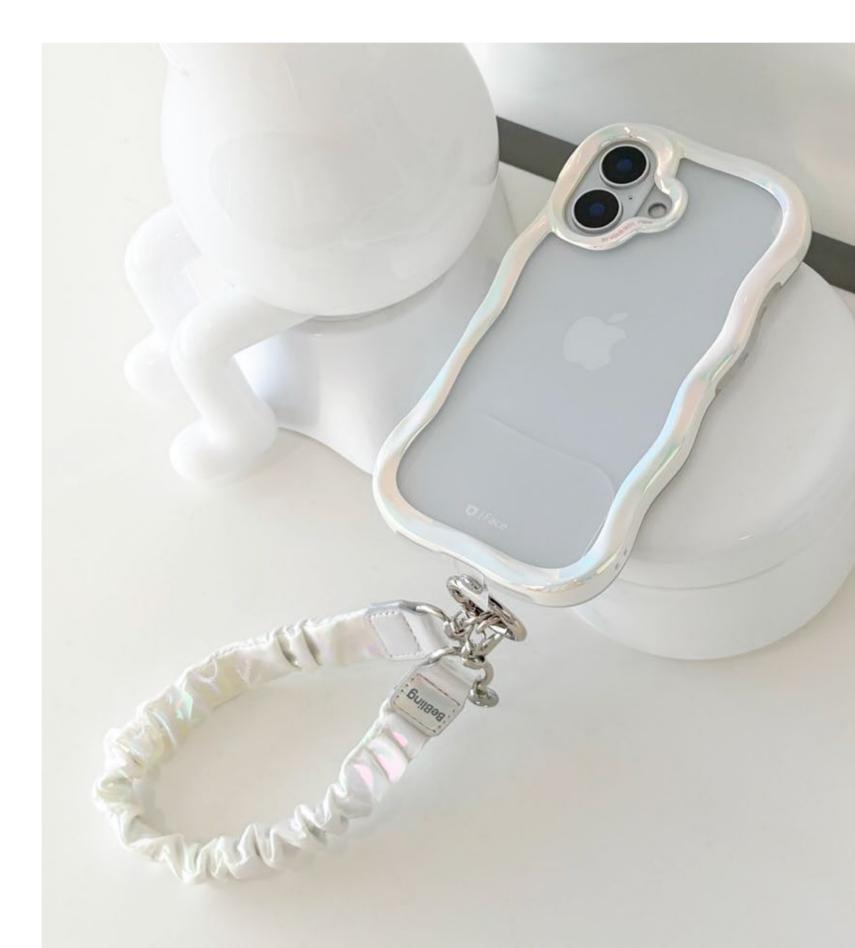

# How to attach a strap to the smartphone case:

Pass the ring of the strap holder through the charging port of smartphone case as shown in the picture.

Attach the smartphone devices to the smartphone case.

Connect the enclosed carabiner ring to the loop part of the strap holder.

Secure the strap to the carabiner ring for a convenient and stylish use.

# Compatible:

It is compatible if the charging port hole of the case is at least 13.1 mm in width and 5.9 mm in height.

Not compatible if the charging port has a cover or is completely open on the bottom

## White Aurora

White aurora with a touch of iridescence

We encourage you to take the road you've never taken.

Try something you've never done before.

Explore the unknown daily with the warm feeling of being safe.