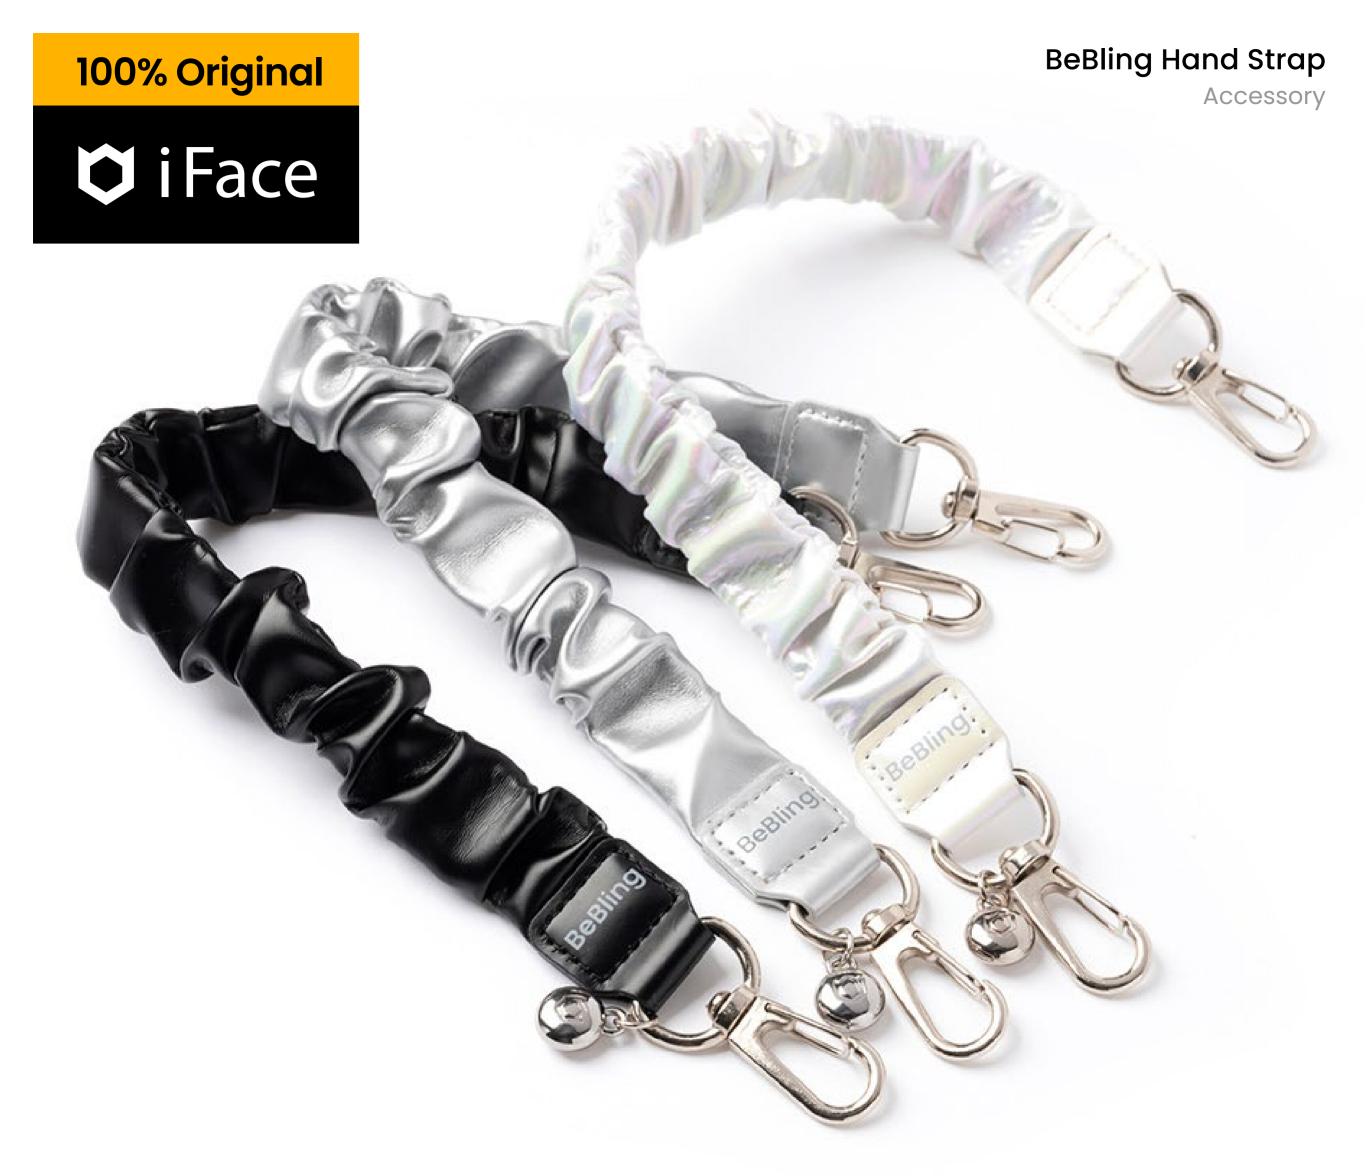

**BeBling** Be Your Bling Be Sparkle, Be Bling

BeBling,

bring every cherished moments to sparkle like never before

# add a Special touch to your daily life

The 3D shirring transforms simplicity into elegant allure

# Hands-free convenience

Easy to wear comfortably on the wrist

Suitable for use as a bag strap

Be Sparkle, Be Bling

# Color

Stylish up with a choice of 3 colors to choose from

### Black

Chic matte black colors that harmonize subtly with any style

### Sliver

Silver with
a gentle metallic
tone lends
a luxurious accent

## White Aurora

White aurora with a touch of iridescence

We encourage you to take the road you've never taken.

Try something you've never done before.

Explore the unknown daily with the warm feeling of being safe.