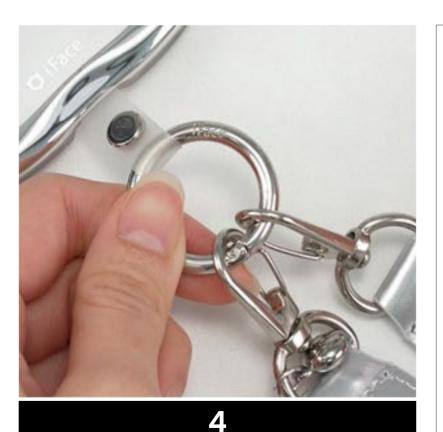

# How to attach a strap to the smartphone case:

Pass the ring of the strap holder through the charging port of smartphone case as shown in the picture.

Attach the smartphone devices to the smartphone case.

Connect the enclosed carabiner ring to the loop part of the strap holder.

Secure the strap to the carabiner ring for a convenient and stylish use.

# Compatible:

It is compatible if the charging port hole of the case is at least 13.1 mm in width and 5.9 mm in height.

Not compatible if the charging port has a cover or is completely open on the bottom