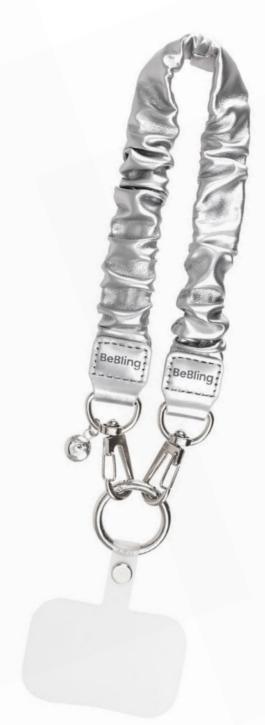

# Color

Stylish up with a choice of 3 colors to choose from

### Sliver

Silver with
a gentle metallic
tone lends
a luxurious accent