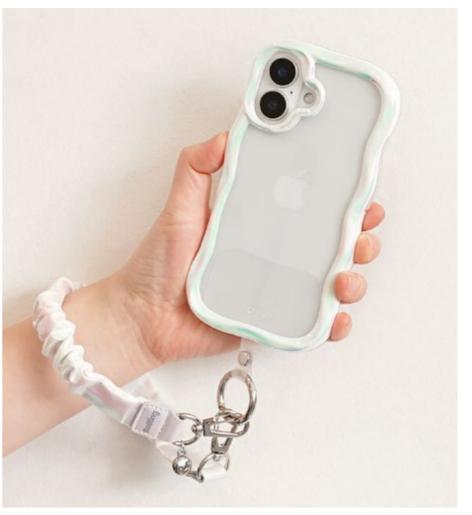

## White Aurora

White aurora with a touch of iridescence

We encourage you to take the road you've never taken.

Try something you've never done before.

Explore the unknown daily with the warm feeling of being safe.