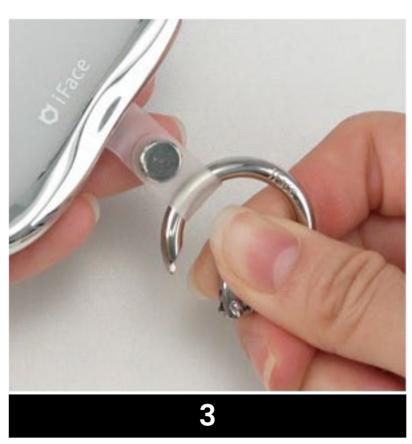

Connect the enclosed carabiner ring to the loop part of the strap holder.

Secure the strap to the carabiner ring for a convenient and stylish use.