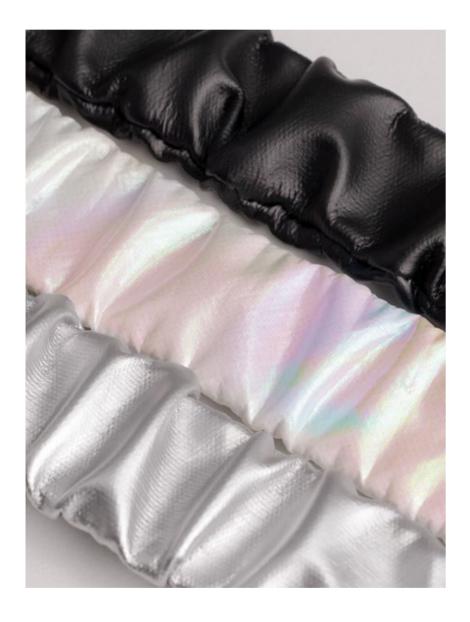

# 

Elegant shirring details that flow like waves add a touch of style

# Color

Stylish up with a choice of 3 colors to choose from

### Black

Chic matte black colors that harmonize subtly with any style

### Sliver

Silver with
a gentle metallic
tone lends
a luxurious accent

## White Aurora

White aurora with a touch of iridescence

We encourage you to take the road you've never taken.

Try something you've never done before.

Explore the unknown daily with the warm feeling of being safe.