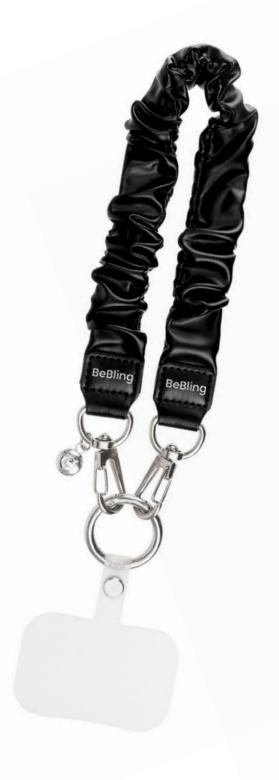

# Color

Stylish up with a choice of 3 colors to choose from

### Black

Chic matte black colors that harmonize subtly with any style