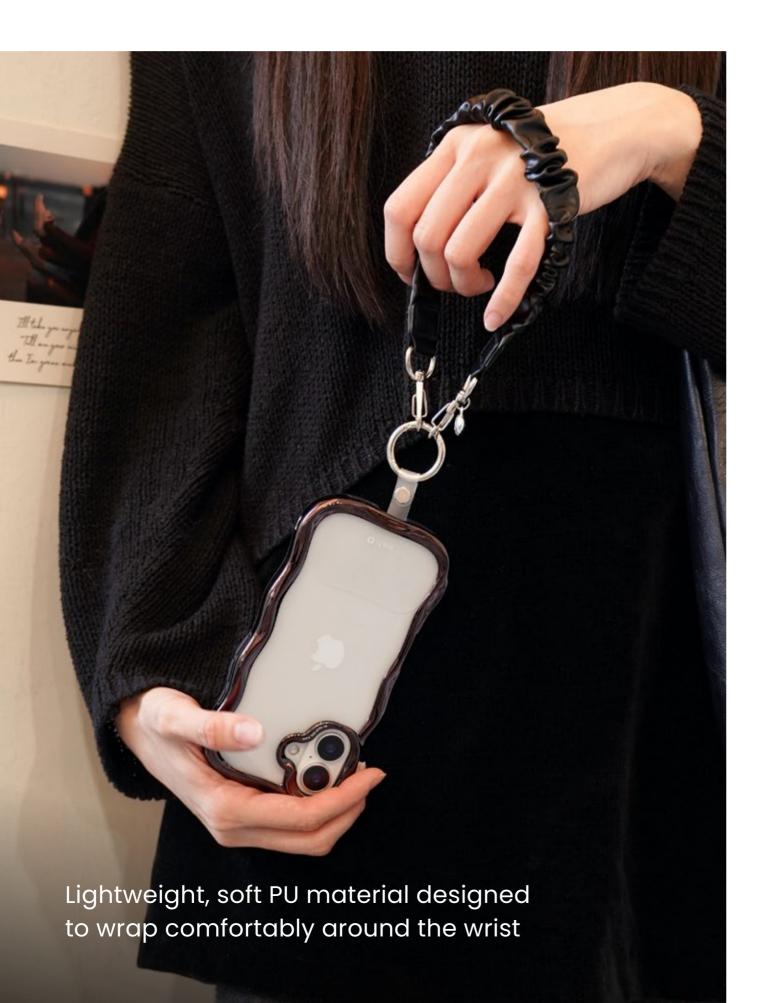

# add a Special touch to your daily life

The 3D shirring transforms simplicity into elegant allure

# 

Elegant shirring details that flow like waves add a touch of style

# Hands-free convenience

Easy to wear comfortably on the wrist

Suitable for use as a bag strap

Be Sparkle, Be Bling