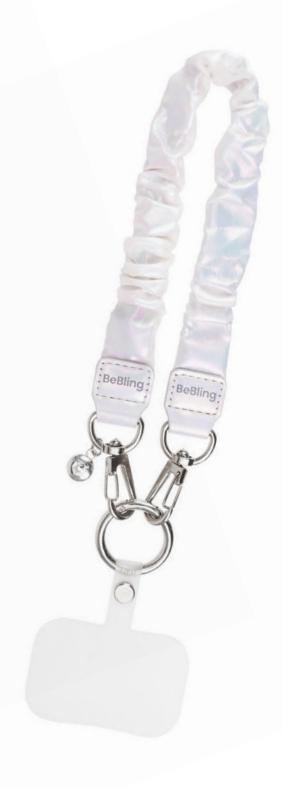

# Color

Stylish up with a choice of 3 colors to choose from

## White Aurora

White aurora with a touch of iridescence

We encourage you to take the road you've never taken.

Try something you've never done before.

Explore the unknown daily with the warm feeling of being safe.