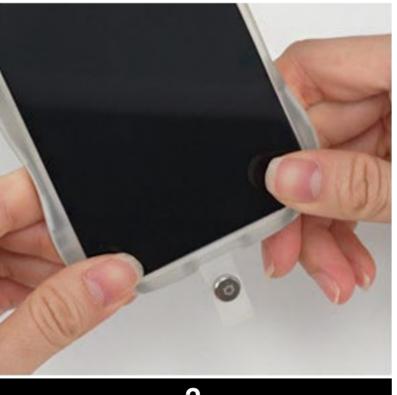

# How to attach a strap to the smartphone case:

Pass the ring of the strap holder through the charging port of smartphone case as shown in the picture.

Attach the smartphone devices to the smartphone case.