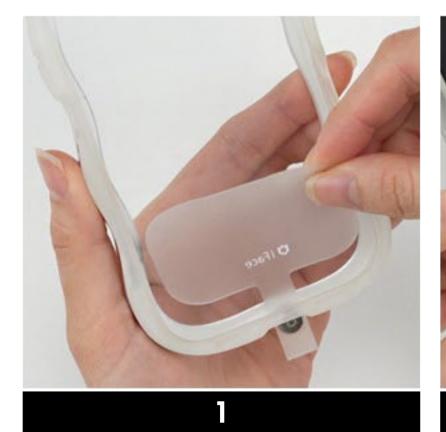

# How to attach a strap to the smartphone case:

Pass the ring of the strap holder through the charging port of smartphone case as shown in the picture.

Attach the smartphone devices to the smartphone case.