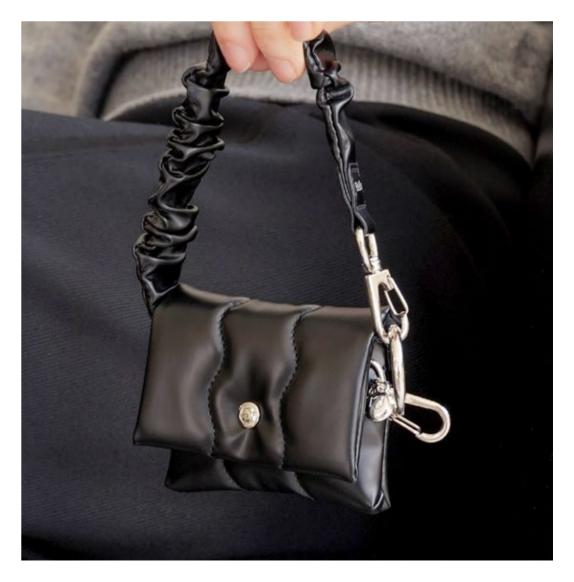

**BeBling** Be Your Bling Be Sparkle, Be Bling

BeBling,

bring every cherished moments to sparkle like never before

# add a Special touch to your daily life

The 3D shirring transforms simplicity into elegant allure

# 

Elegant shirring details that flow like waves add a touch of style

# Hands-free convenience

Easy to wear comfortably on the wrist

Suitable for use as a bag strap

Be Sparkle, Be Bling