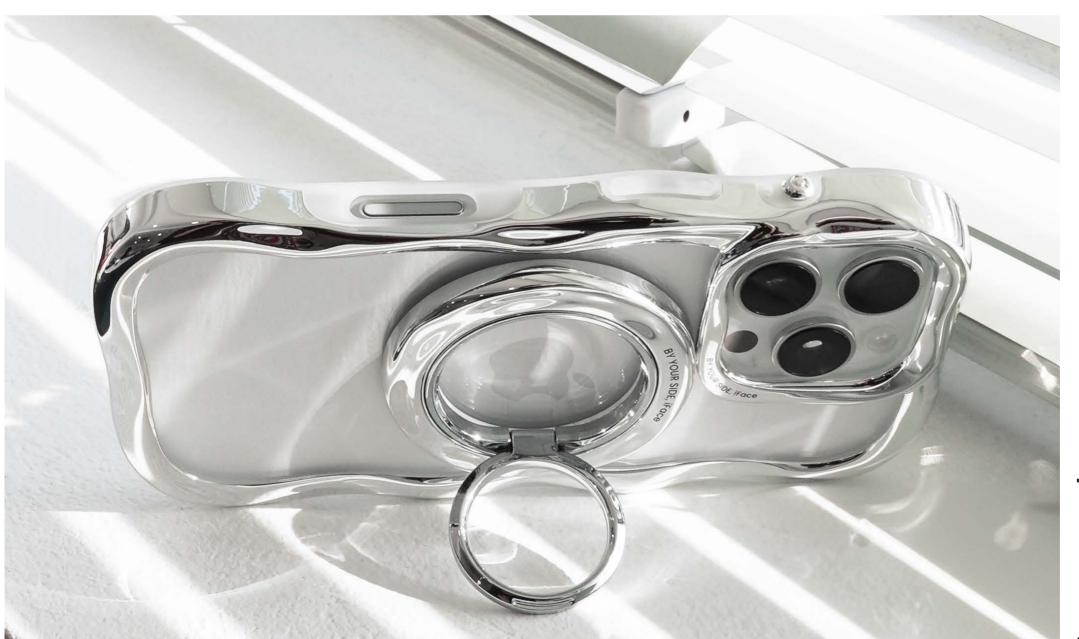

## Hands-free Kickstand

Position your phone stably at the viewing angle you prefer

#### Aurora Black

Glossy metallic black

**Aurora Sliver** 

Glossy metallic silver