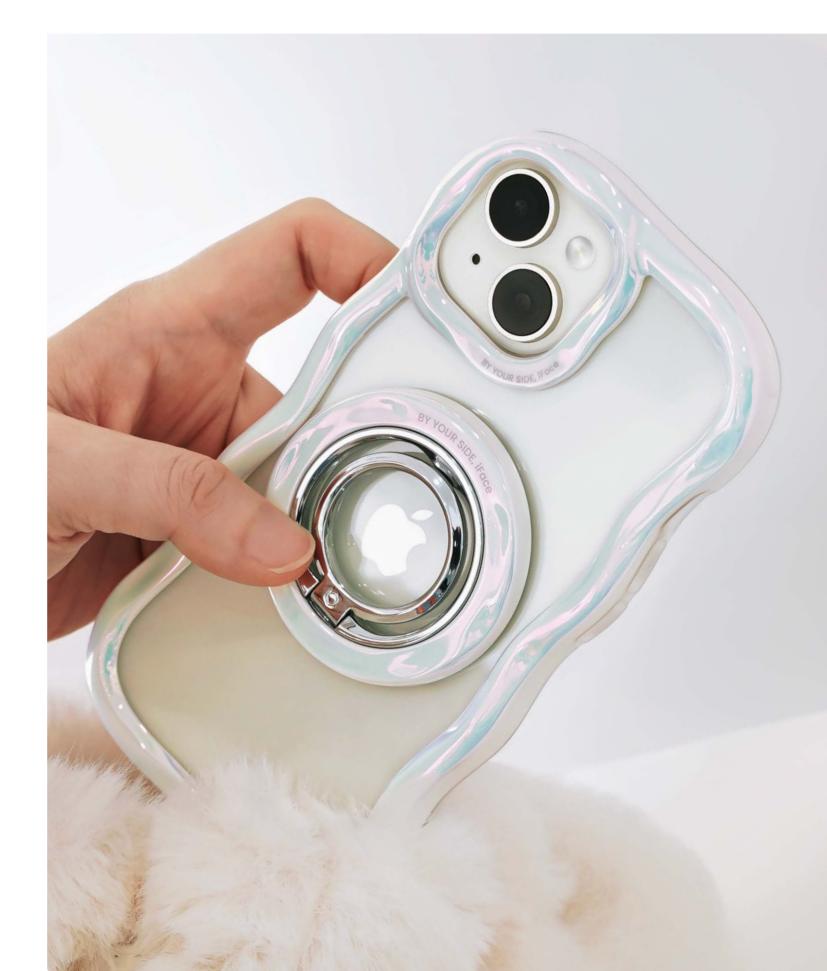

#### to Attach and Remove Suitably compatible with any MagSafe case

BeBling

A lineup of MagSafe-exclusive accessories crafted by iFace's patent-pending design

MagSynç™

## Hands-free Kickstand

Position your phone stably at the viewing angle you prefer