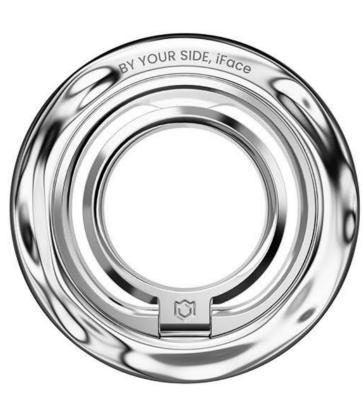

#### Aurora Black

Glossy metallic black

**Aurora Sliver** 

Glossy metallic silver