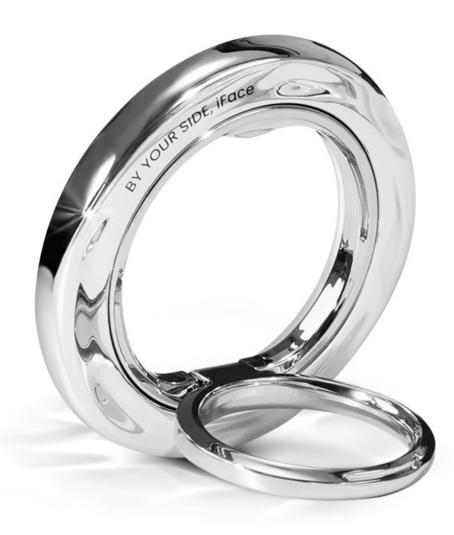

## **Ø** i Face

BY YOUR SIDE, iFace

MagSynq Metal Sticker included

## MagSynq Ring

Be Your Bling