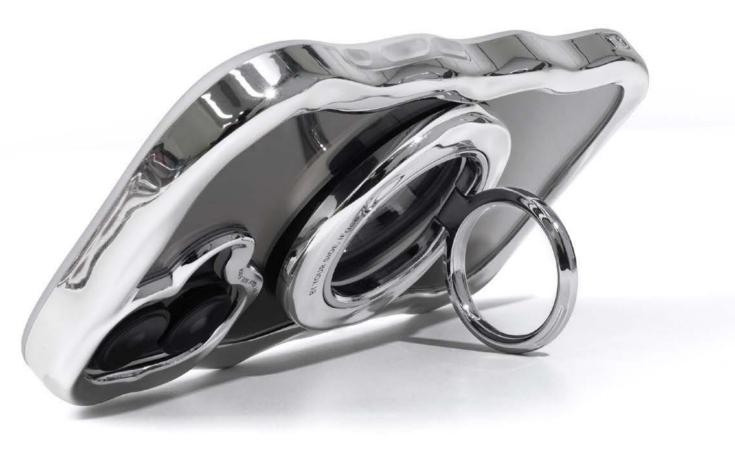

## Hands-free Kickstand

Position your phone stably at the viewing angle you prefer