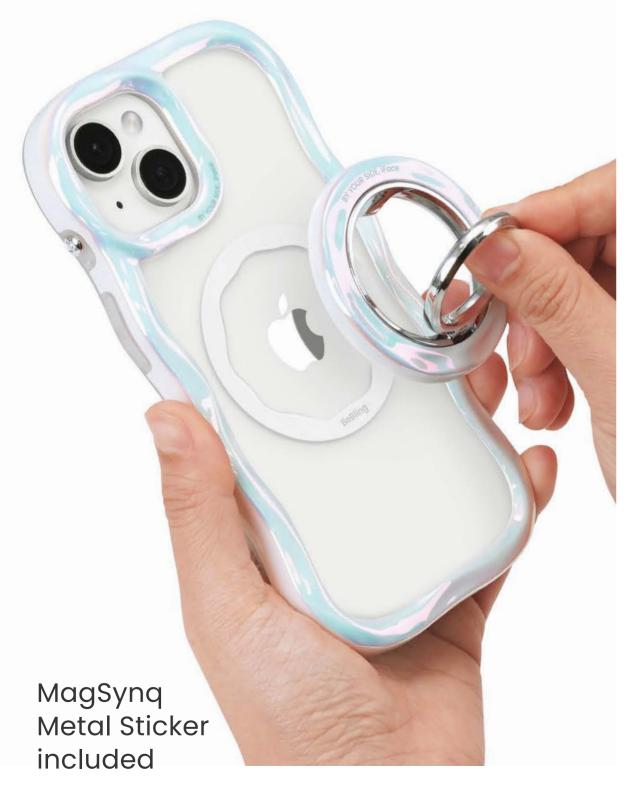

## **Ø** i Face

BY YOUR SIDE, iFace

MagSynq Metal Sticker included

#### to Attach and Remove Suitably compatible with any MagSafe case

BeBling

A lineup of MagSafe-exclusive accessories crafted by iFace's patent-pending design

MagSynç™