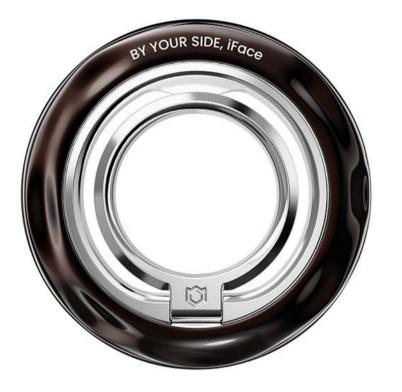

#### Aurora Black

Glossy metallic black

**Aurora Sliver** 

Glossy metallic silver