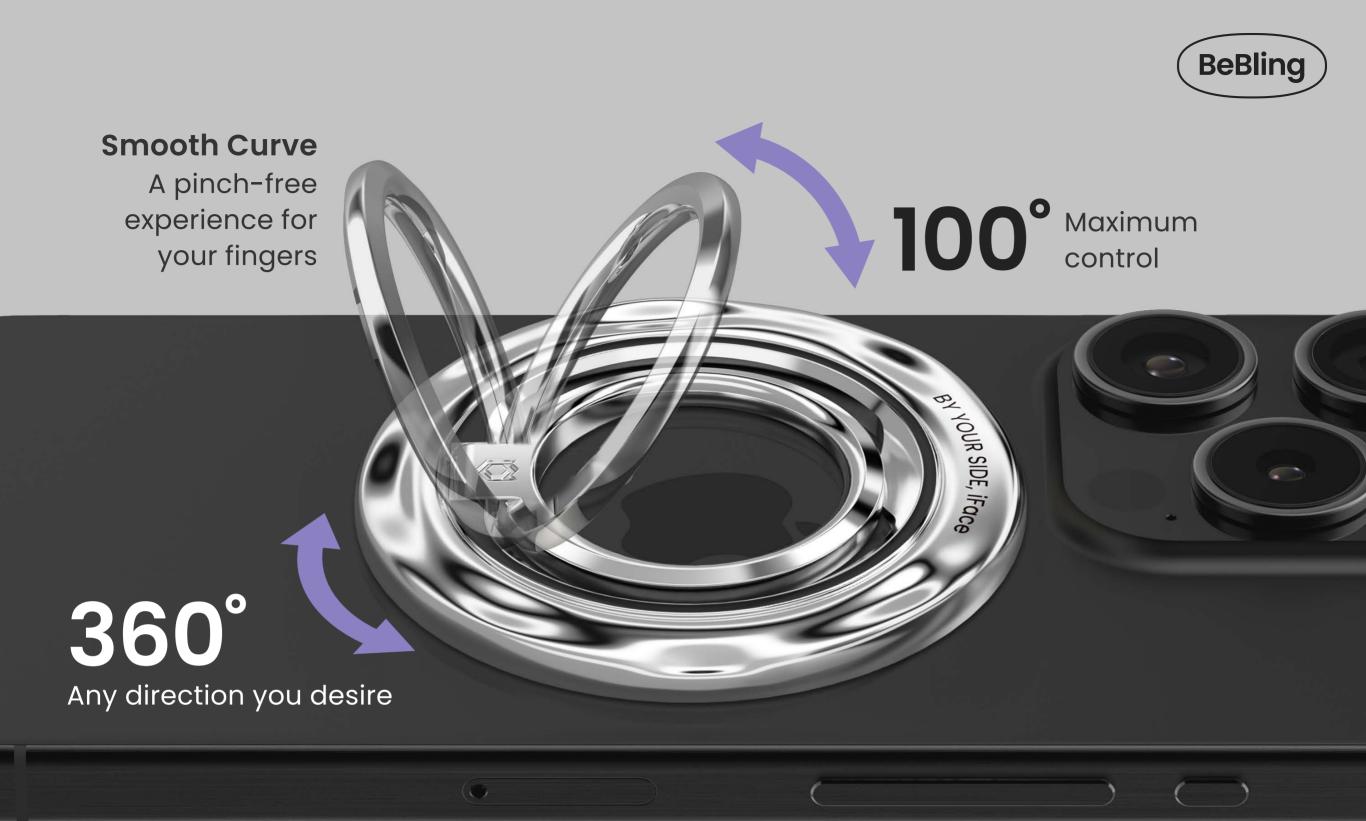

## The sporkle that four from the lightest touch

Feel the sparkle at your fingertips light up every moment

# Elevate your daily life with

The unique rhythm of the light accentuates the accessory MagSafe ring

Be Sparkle, Be Bling