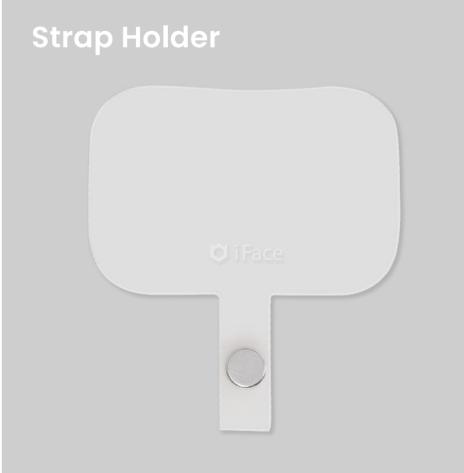

# How to attach a strap to the smartphone case:

Pass the ring of the strap holder through the charging port of smartphone case as shown in the picture.

Attach the smartphone devices to the smartphone case.

Connect the enclosed carabiner ring to the loop part of the strap holder.

Secure the strap to the carabiner ring for a convenient and stylish use.