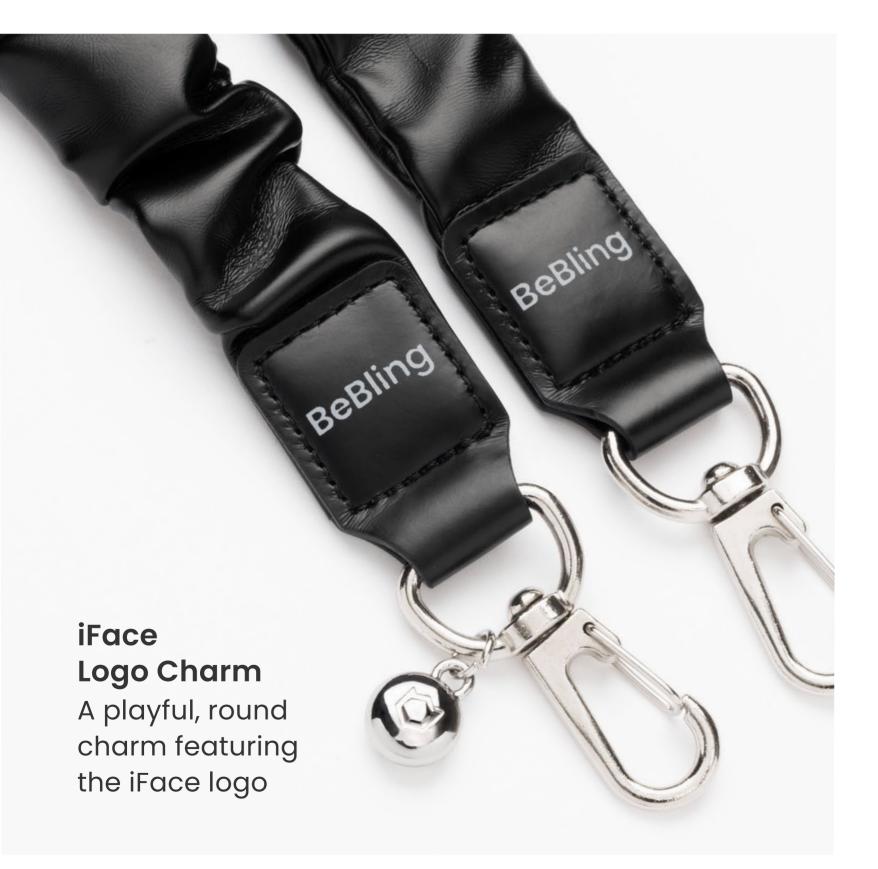

# How to attach a strap to the smartphone case:

Pass the ring of the strap holder through the charging port of smartphone case as shown in the picture.

Attach the smartphone devices to the smartphone case.

Connect the enclosed carabiner ring to the loop part of the strap holder.

Secure the strap to the carabiner ring for a convenient and stylish use.

# Compatible:

It is compatible if the charging port hole of the case is at least 13.1 mm in width and 5.9 mm in height.

Not compatible if the charging port has a cover or is completely open on the bottom