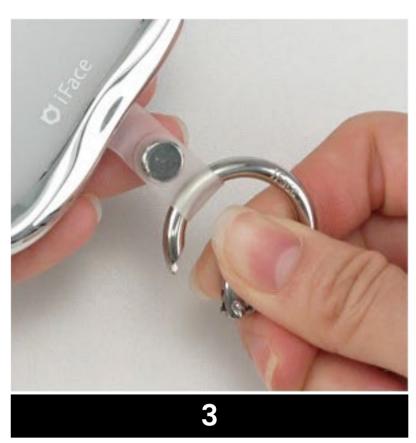

Connect the enclosed carabiner ring to the loop part of the strap holder.

Secure the strap to the carabiner ring for a convenient and stylish use.