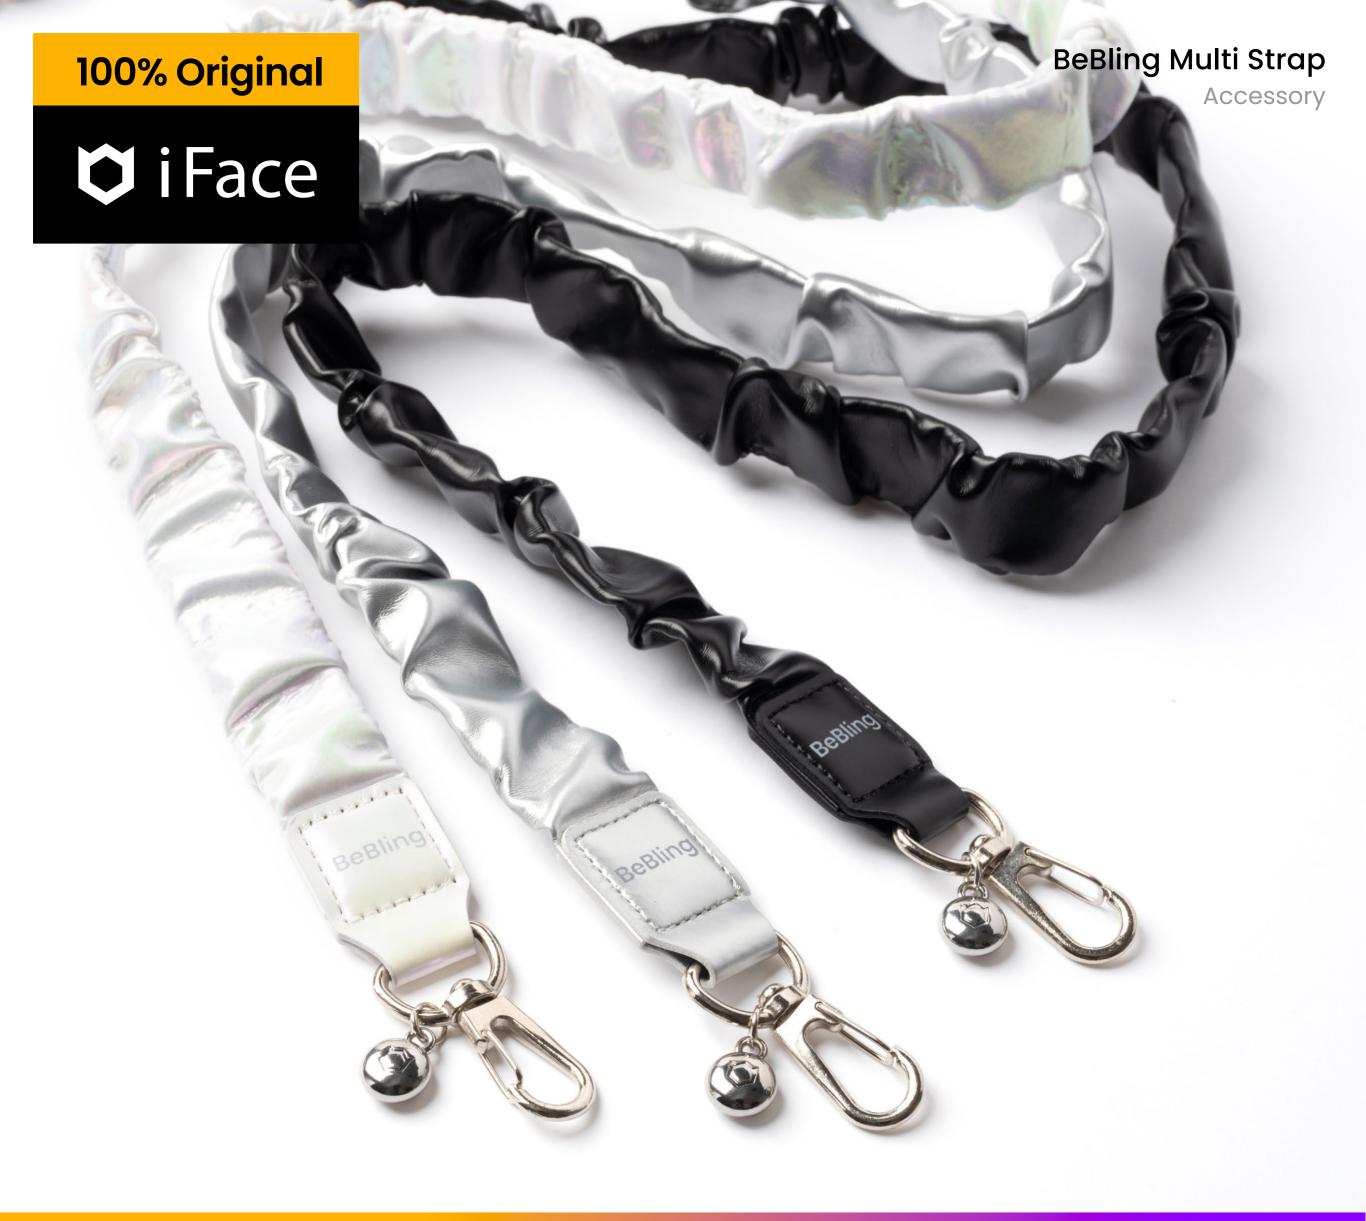

**BeBling** Be Your Bling Be Sparkle, Be Bling

BeBling,

bring every cherished moments to sparkle like never before

# add a Special touch to your daily life

The 3D shirring transforms simplicity into elegant allure

# 

Elegant shirring details that flow like waves add a touch of style

# Color

Stylish up with a choice of 3 colors to choose from

### Black

Chic matte black colors that harmonize subtly with any style

#### Sliver

Silver with
a gentle metallic
tone lends
a luxurious accent

## White Aurora

White aurora with a touch of iridescence

We encourage you to take the road you've never taken.

Try something you've never done before.

Explore the unknown daily with the warm feeling of being safe.