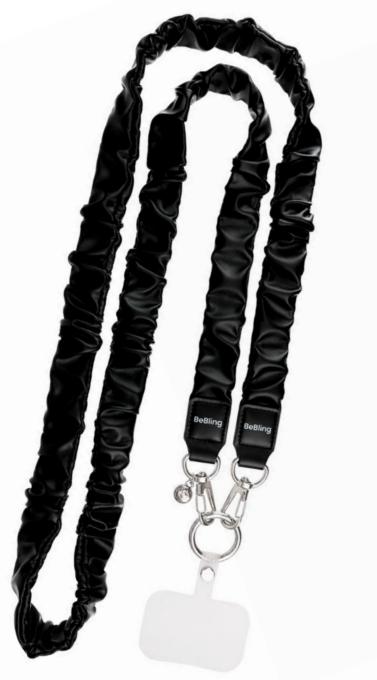

flow like waves add a touch of style







# Hands-free convenience

Designed for comfortable crossbody wear on the shoulder



Suitable for use as a bag strap



# How to attach a strap to the smartphone case:



Pass the ring of the strap holder through the charging port of smartphone case as shown in the picture.



Attach the smartphone devices to the smartphone case.



Connect the enclosed carabiner ring to the loop part of the strap holder.



Secure the strap to the carabiner ring for a convenient and stylish use.

# Compatible:

It is compatible if the charging port hole of the case is at least 13.1 mm in width and 5.9 mm in height.

Not compatible if the charging port has a cover or is completely open on the bottom

# Color

Stylish up with a choice of 3 colors to choose from







### Black

Chic matte black colors that harmonize subtly with any style

#### Sliver

Silver with
a gentle metallic
tone lends
a luxurious accent

## White Aurora

White aurora with a touch of iridescence



We encourage you to take the road you've never taken.

Try something you've never done before.

Explore the unknown daily with the warm feeling of being safe.

We will always protect you.

We are iFace.

Inspired & Designed in Seoul

## **Be Your Bling**

Brighten the moments with the **BeBling** series



iface.com