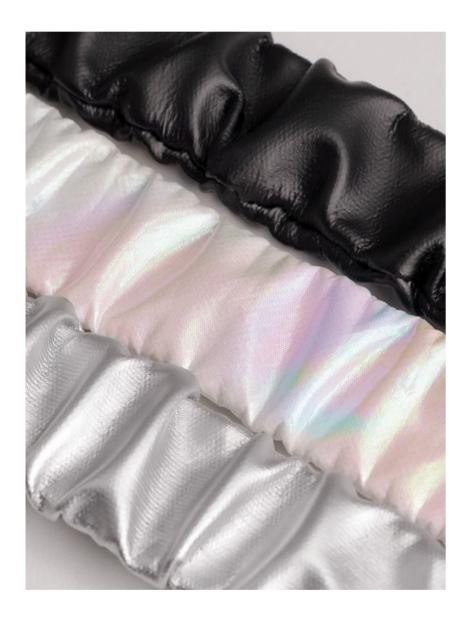

# 

Elegant shirring details that flow like waves add a touch of style

# Color

Stylish up with a choice of 3 colors to choose from

### Black

Chic matte black colors that harmonize subtly with any style

#### Sliver

Silver with
a gentle metallic
tone lends
a luxurious accent

## White Aurora

White aurora with a touch of iridescence

We encourage you to take the road you've never taken.

Try something you've never done before.

Explore the unknown daily with the warm feeling of being safe.