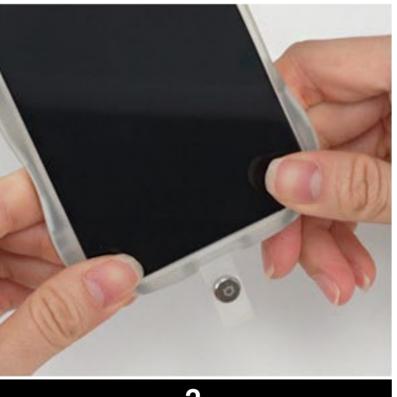

# How to attach a strap to the smartphone case:

Pass the ring of the strap holder through the charging port of smartphone case as shown in the picture.

Attach the smartphone devices to the smartphone case.