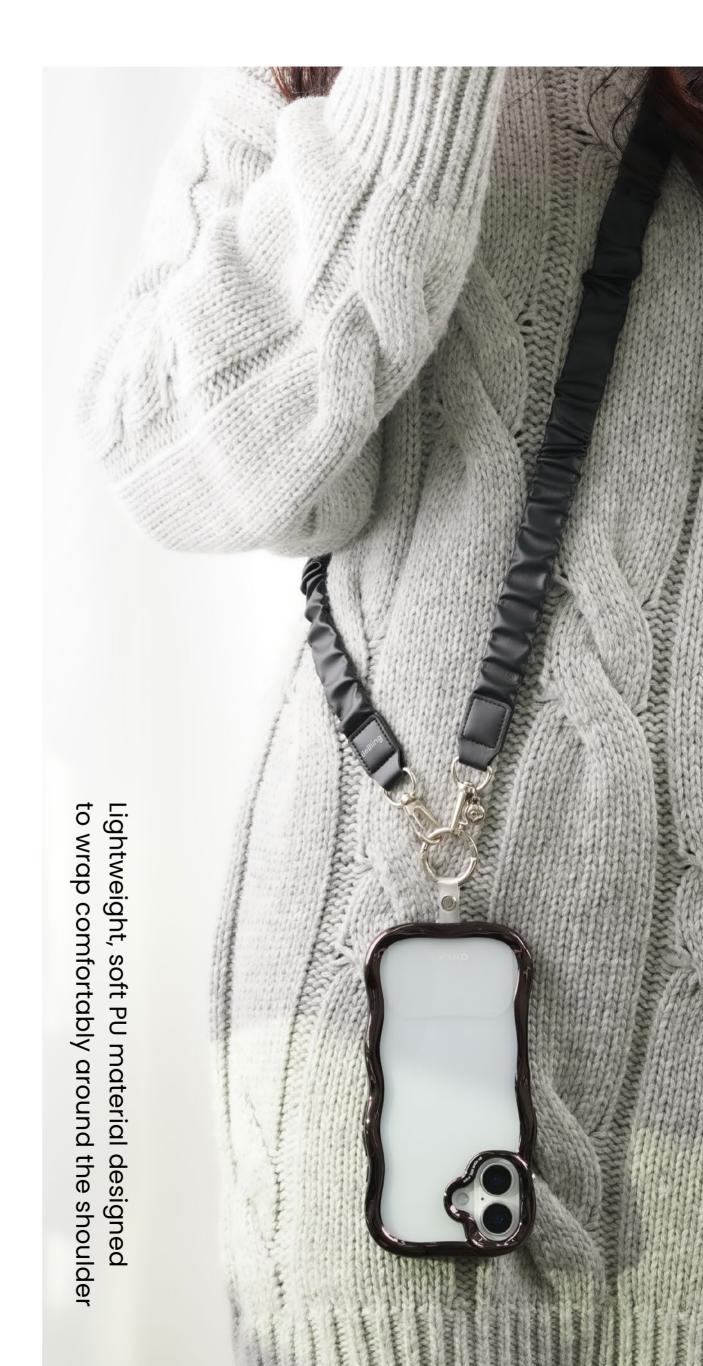

# Hands-free convenience

Designed for comfortable crossbody wear on the shoulder

Suitable for use as a bag strap