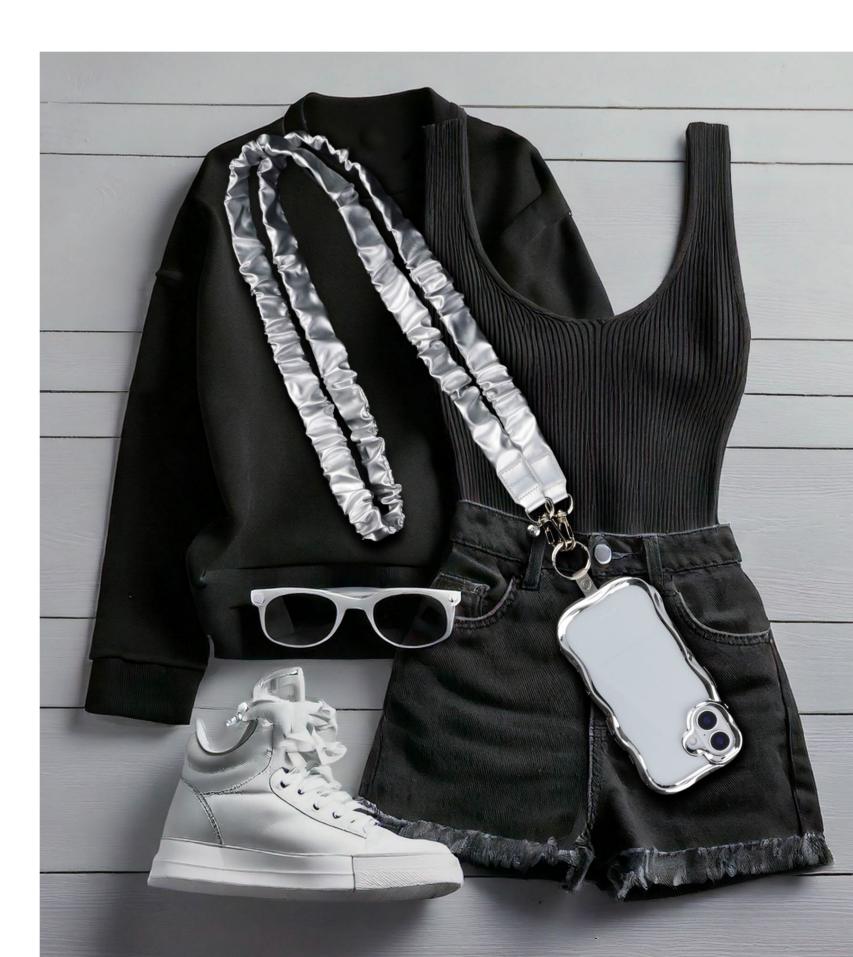

# Hands-free convenience

Designed for comfortable crossbody wear on the shoulder

Suitable for use as a bag strap