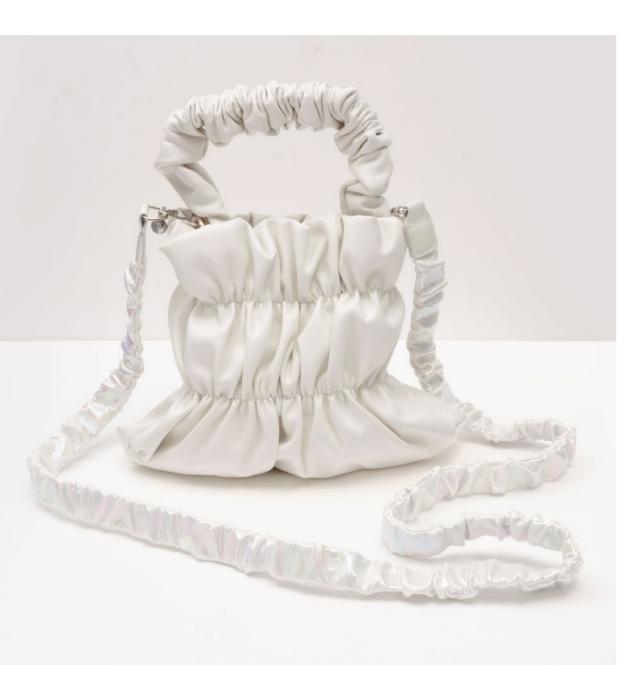

# add a Special touch to your daily life

The 3D shirring transforms simplicity into elegant allure

# Elevate the style with

# 

Elegant shirring details that flow like waves add a touch of style