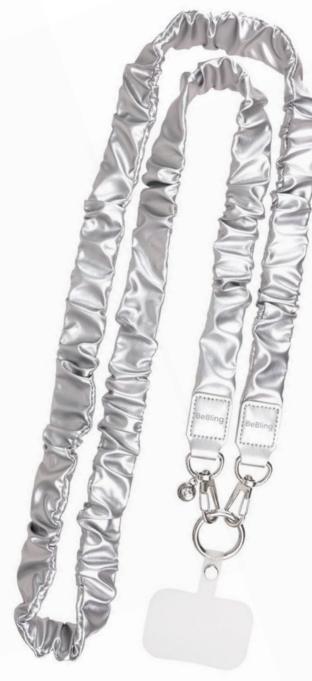

low like waves add a touch of style







# Hands-free convenience

Designed for comfortable crossbody wear on the shoulder



Suitable for use as a bag strap



# How to attach a strap to the smartphone case:



Pass the ring of the strap holder through the charging port of smartphone case as shown in the picture.



Attach the smartphone devices to the smartphone case.



Connect the enclosed carabiner ring to the loop part of the strap holder.



Secure the strap to the carabiner ring for a convenient and stylish use.

# Compatible:

It is compatible if the charging port hole of the case is at least 13.1 mm in width and 5.9 mm in height.

Not compatible if the charging port has a cover or is completely open on the bottom

# Color

Stylish up with a choice of 3 colors to choose from







### Black

Chic matte black colors that harmonize subtly with any style

#### Sliver

Silver with
a gentle metallic
tone lends
a luxurious accent

## White Aurora

White aurora with a touch of iridescence



We encourage you to take the road you've never taken.

Try something you've never done before.

Explore the unknown daily with the warm feeling of being safe.

We will always protect you.

We are iFace.

Inspired & Designed in Seoul

## **Be Your Bling**

Brighten the moments with the **BeBling** series



iface.com