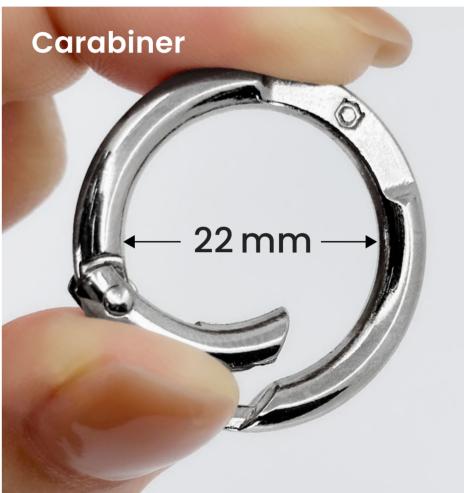

# How to attach a strap to the smartphone case:

Pass the ring of the strap holder through the charging port of smartphone case as shown in the picture.

Attach the smartphone devices to the smartphone case.

Connect the enclosed carabiner ring to the loop part of the strap holder.

Secure the strap to the carabiner ring for a convenient and stylish use.

# Compatible:

It is compatible if the charging port hole of the case is at least 13.1 mm in width and 5.9 mm in height.

Not compatible if the charging port has a cover or is completely open on the bottom