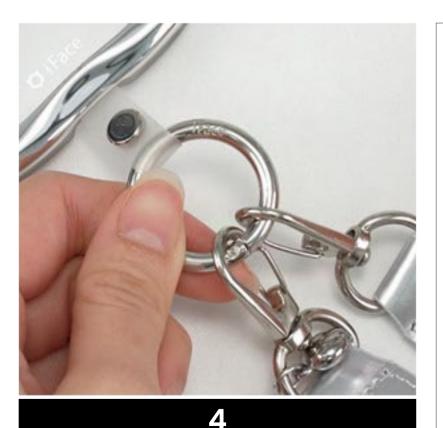

Connect the enclosed carabiner ring to the loop part of the strap holder.

Secure the strap to the carabiner ring for a convenient and stylish use.