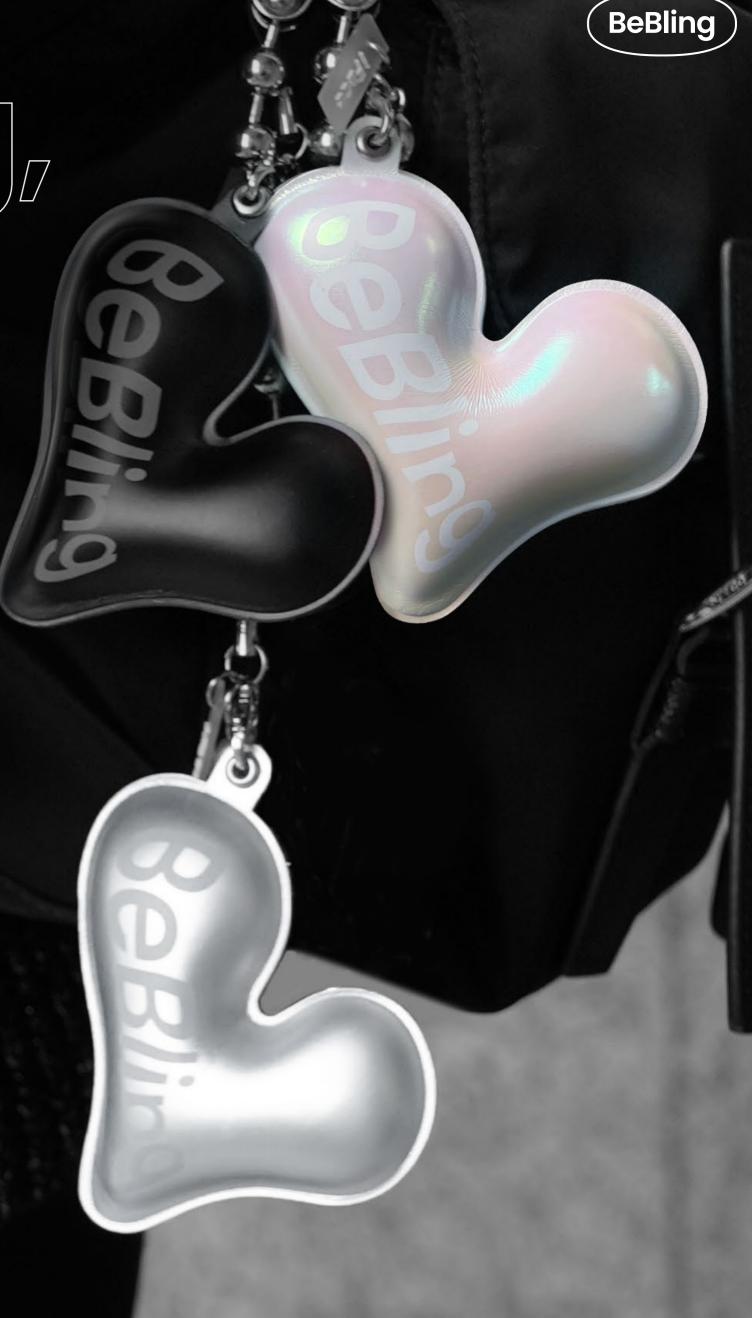

## Color

Stylish up with a choice of 3 colors to choose from

#### Black

Chic matte black colors that harmonize subtly with any style

#### Sliver

Silver with
a gentle metallic
tone lends
a luxurious accent

#### White Aurora

White aurora with a touch of iridescence

We encourage you to take the road you've never taken.

Try something you've never done before.

Explore the unknown daily with the warm feeling of being safe.