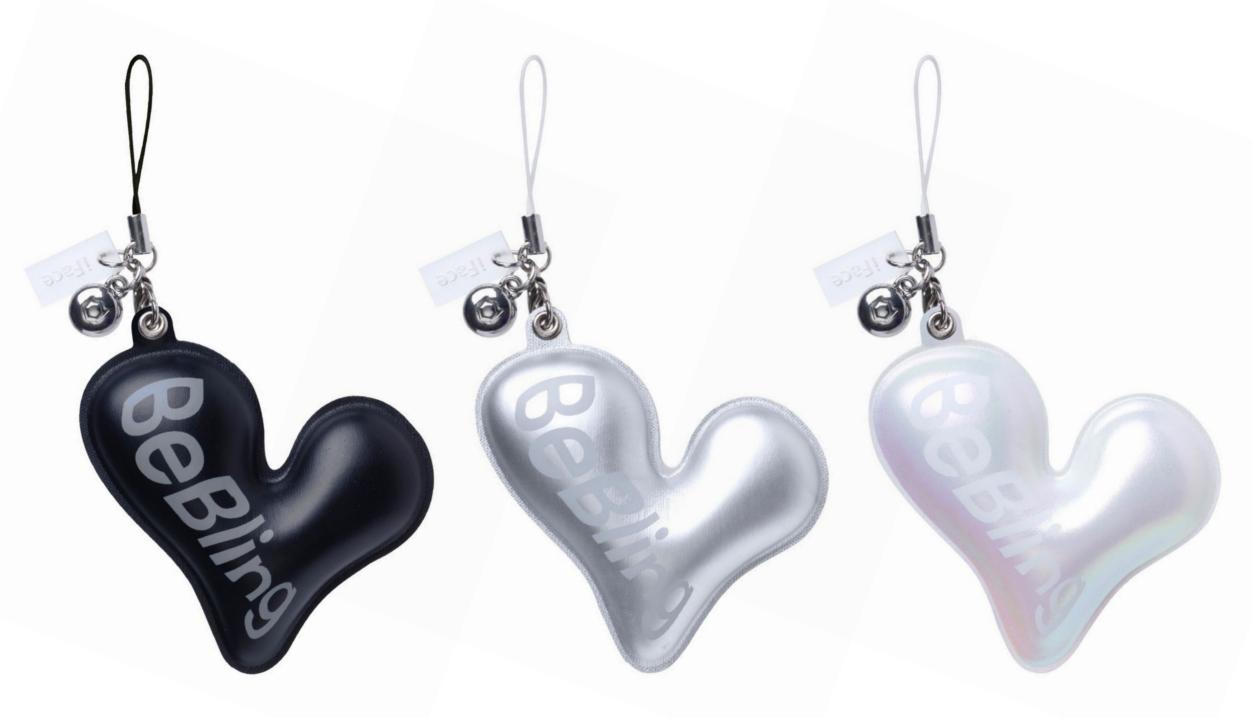

## Color

Stylish up with a choice of 3 colors to choose from

#### Black

Chic matte black colors that harmonize subtly with any style

#### Sliver

Silver with
a gentle metallic
tone lends
a luxurious accent

#### White Aurora

White aurora with a touch of iridescence

We encourage you to take the road you've never taken.

Try something you've never done before.

Explore the unknown daily with the warm feeling of being safe.