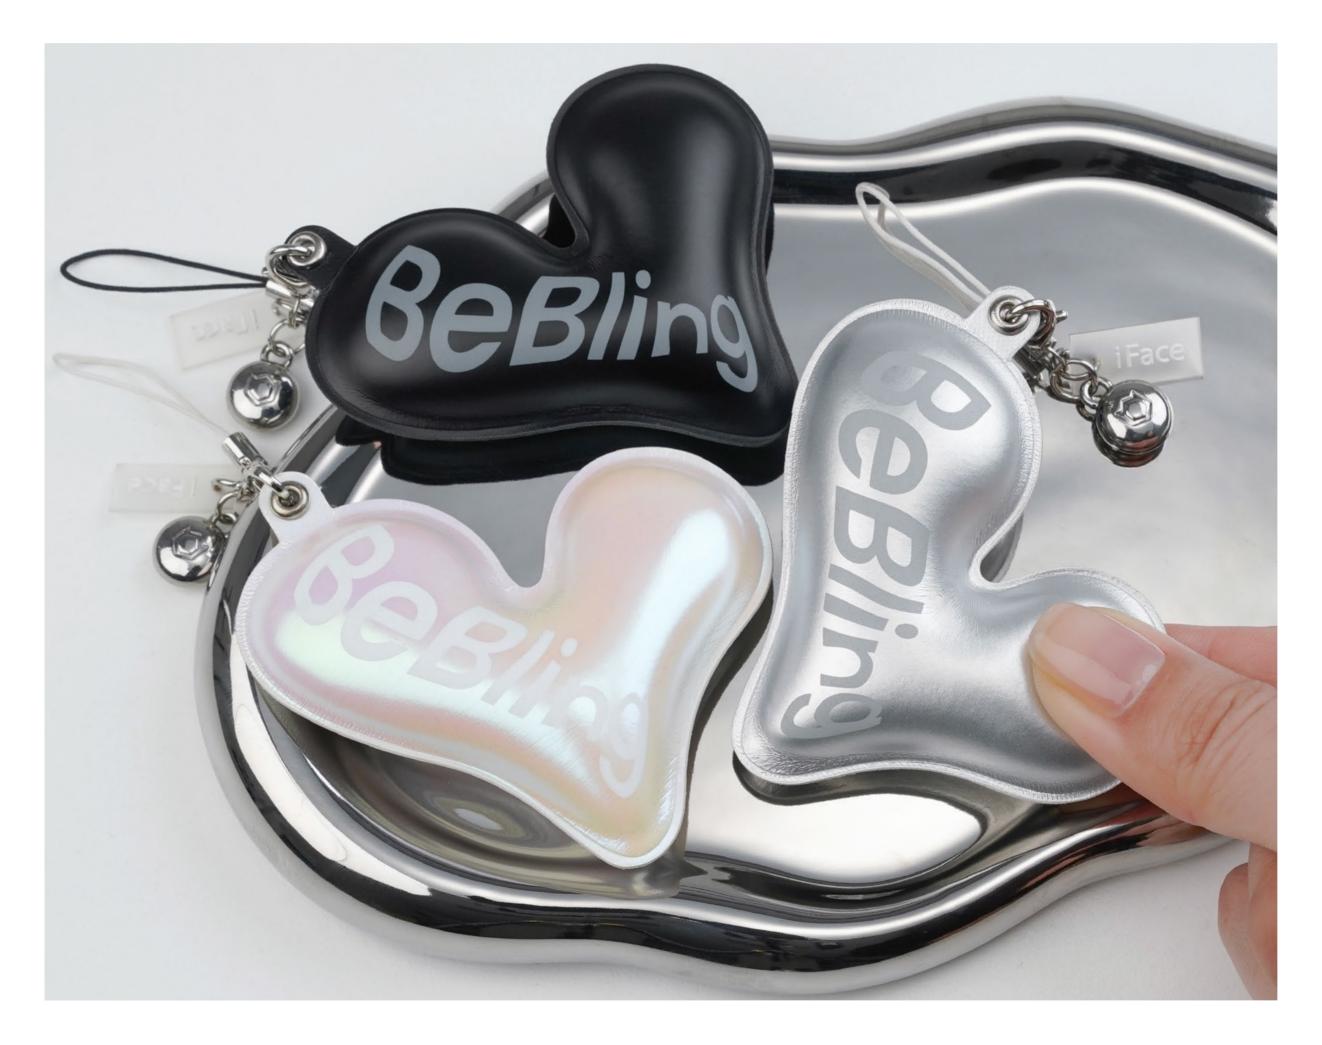

## Color

Stylish up with a choice of 3 colors to choose from

#### Black

Chic matte black colors that harmonize subtly with any style

#### Sliver

Silver with
a gentle metallic
tone lends
a luxurious accent

#### White Aurora

White aurora with a touch of iridescence

We encourage you to take the road you've never taken.

Try something you've never done before.

Explore the unknown daily with the warm feeling of being safe.