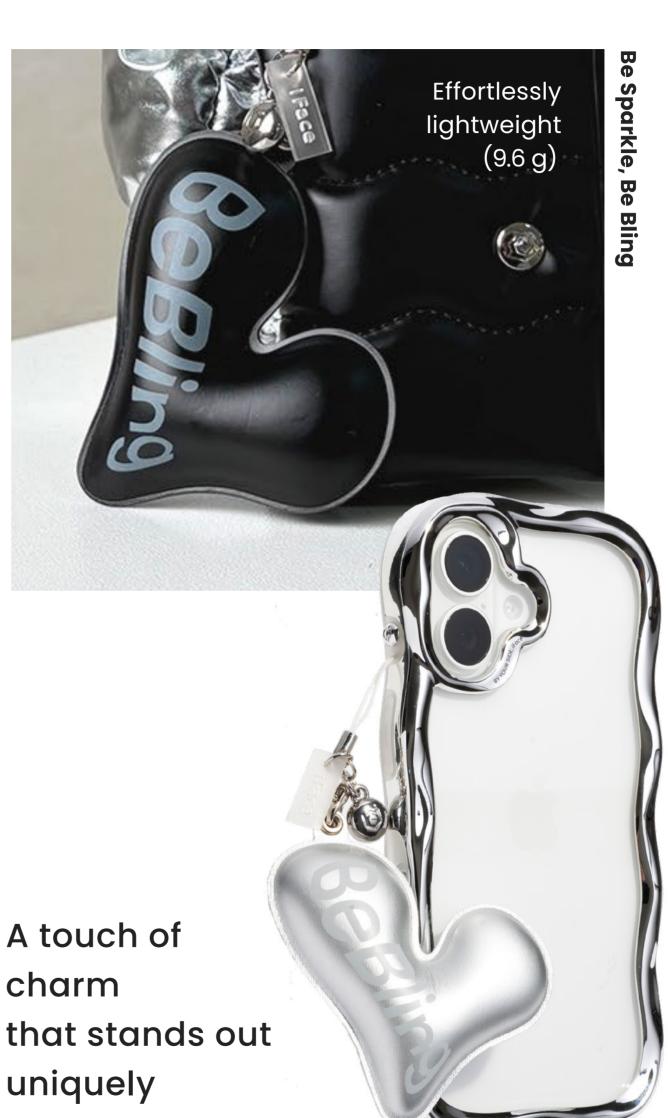

Phone Charm

bring every cherished moments to sparkle like never before

Be Your Bling

Be Sparkle, Be Bling

BeBling Make every moment The wavy cushion heart is designed with bold volume and trendy lettering to stand out anywhere

## SOFT CEXTURE

with a charming heart-shaped design

BeBling Be Sparkle, Be Bling **Be Your Bling** 