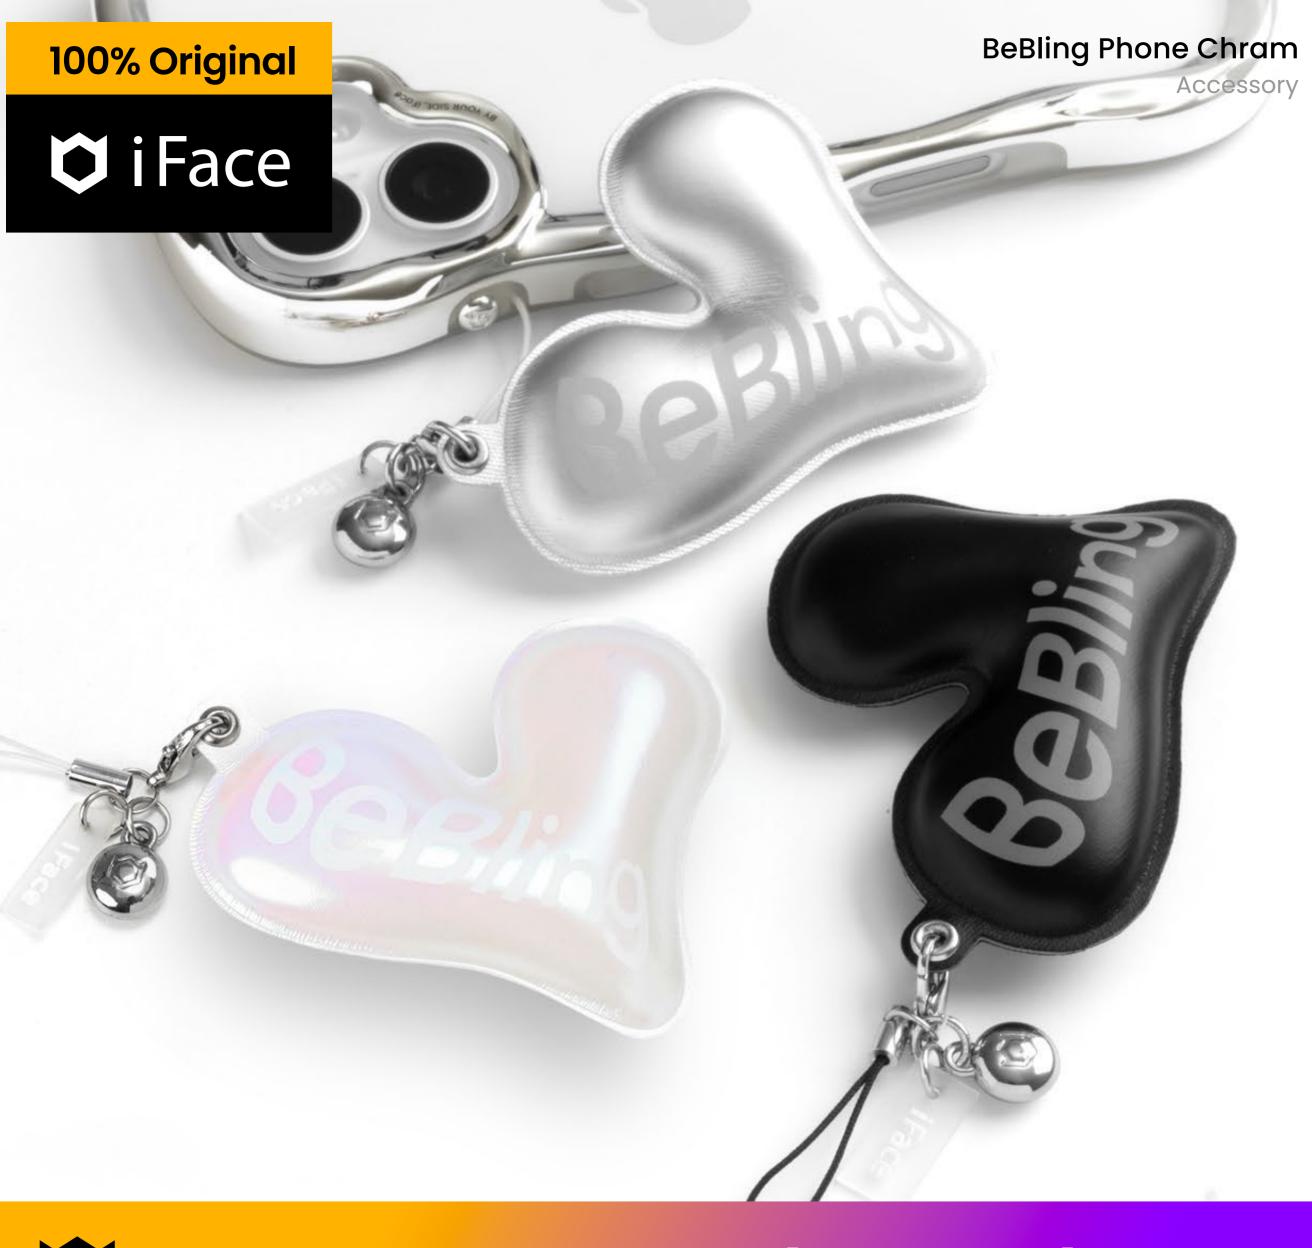

Phone Charm

bring every cherished moments to sparkle like never before

Be Your Bling

Be Sparkle, Be Bling

BeBling Make every moment The wavy cushion heart is designed with bold volume and trendy lettering to stand out anywhere

## SOFT CEXTURE

with a charming heart-shaped design

BeBling Be Sparkle, Be Bling **Be Your Bling** 

## Color

Stylish up with a choice of 3 colors to choose from

#### Black

Chic matte black colors that harmonize subtly with any style

#### Sliver

Silver with
a gentle metallic
tone lends
a luxurious accent

#### White Aurora

White aurora with a touch of iridescence

We encourage you to take the road you've never taken.

Try something you've never done before.

Explore the unknown daily with the warm feeling of being safe.