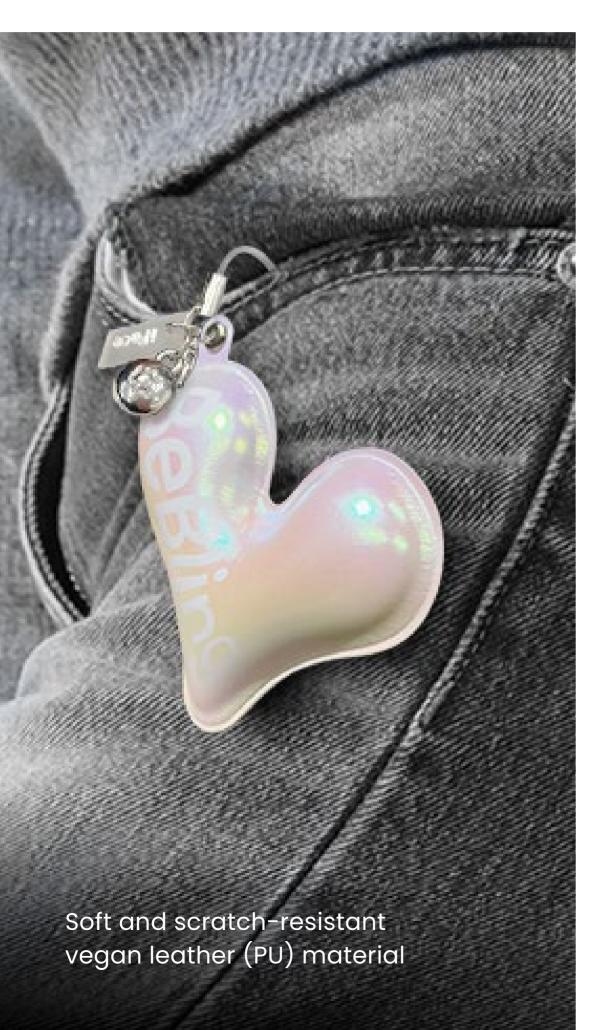

## SOFT CEXTURE

with a charming heart-shaped design

BeBling Be Sparkle, Be Bling **Be Your Bling** 

#### White Aurora

White aurora with a touch of iridescence

We encourage you to take the road you've never taken.

Try something you've never done before.

Explore the unknown daily with the warm feeling of being safe.