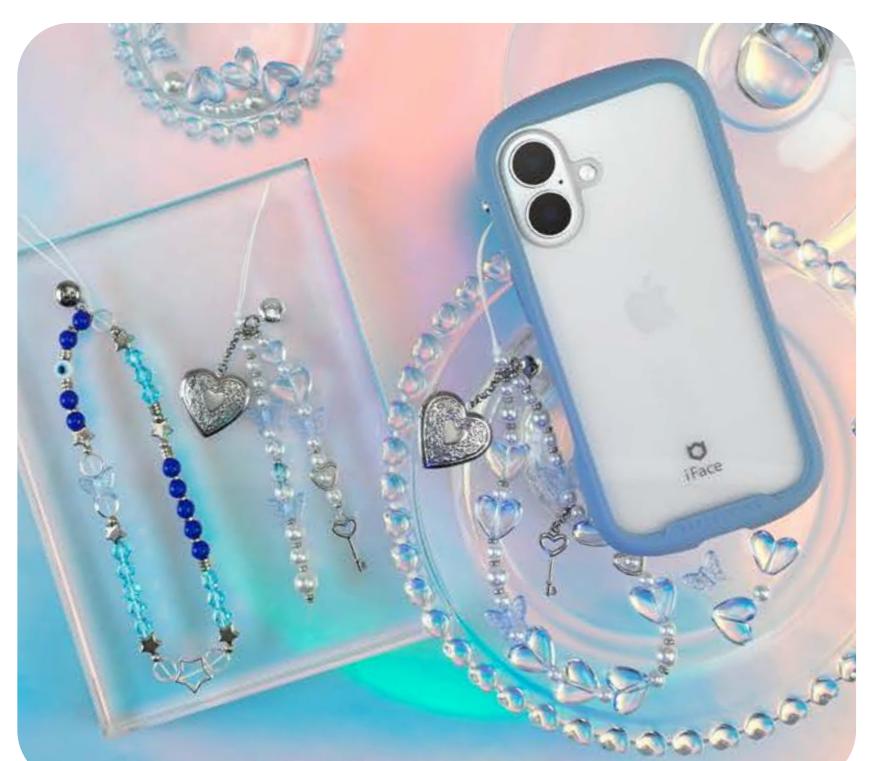

## Midnight Blue

#### Elegance of deep blue, inspired by the night sky

## **Twilight Elegance** Graceful glow of serene twilight

iFace Signature Ball Express your personal style with a wide range of adorable Phone charms that perfectly match your iFace case

Look in Clear Glitter

#### Cascade