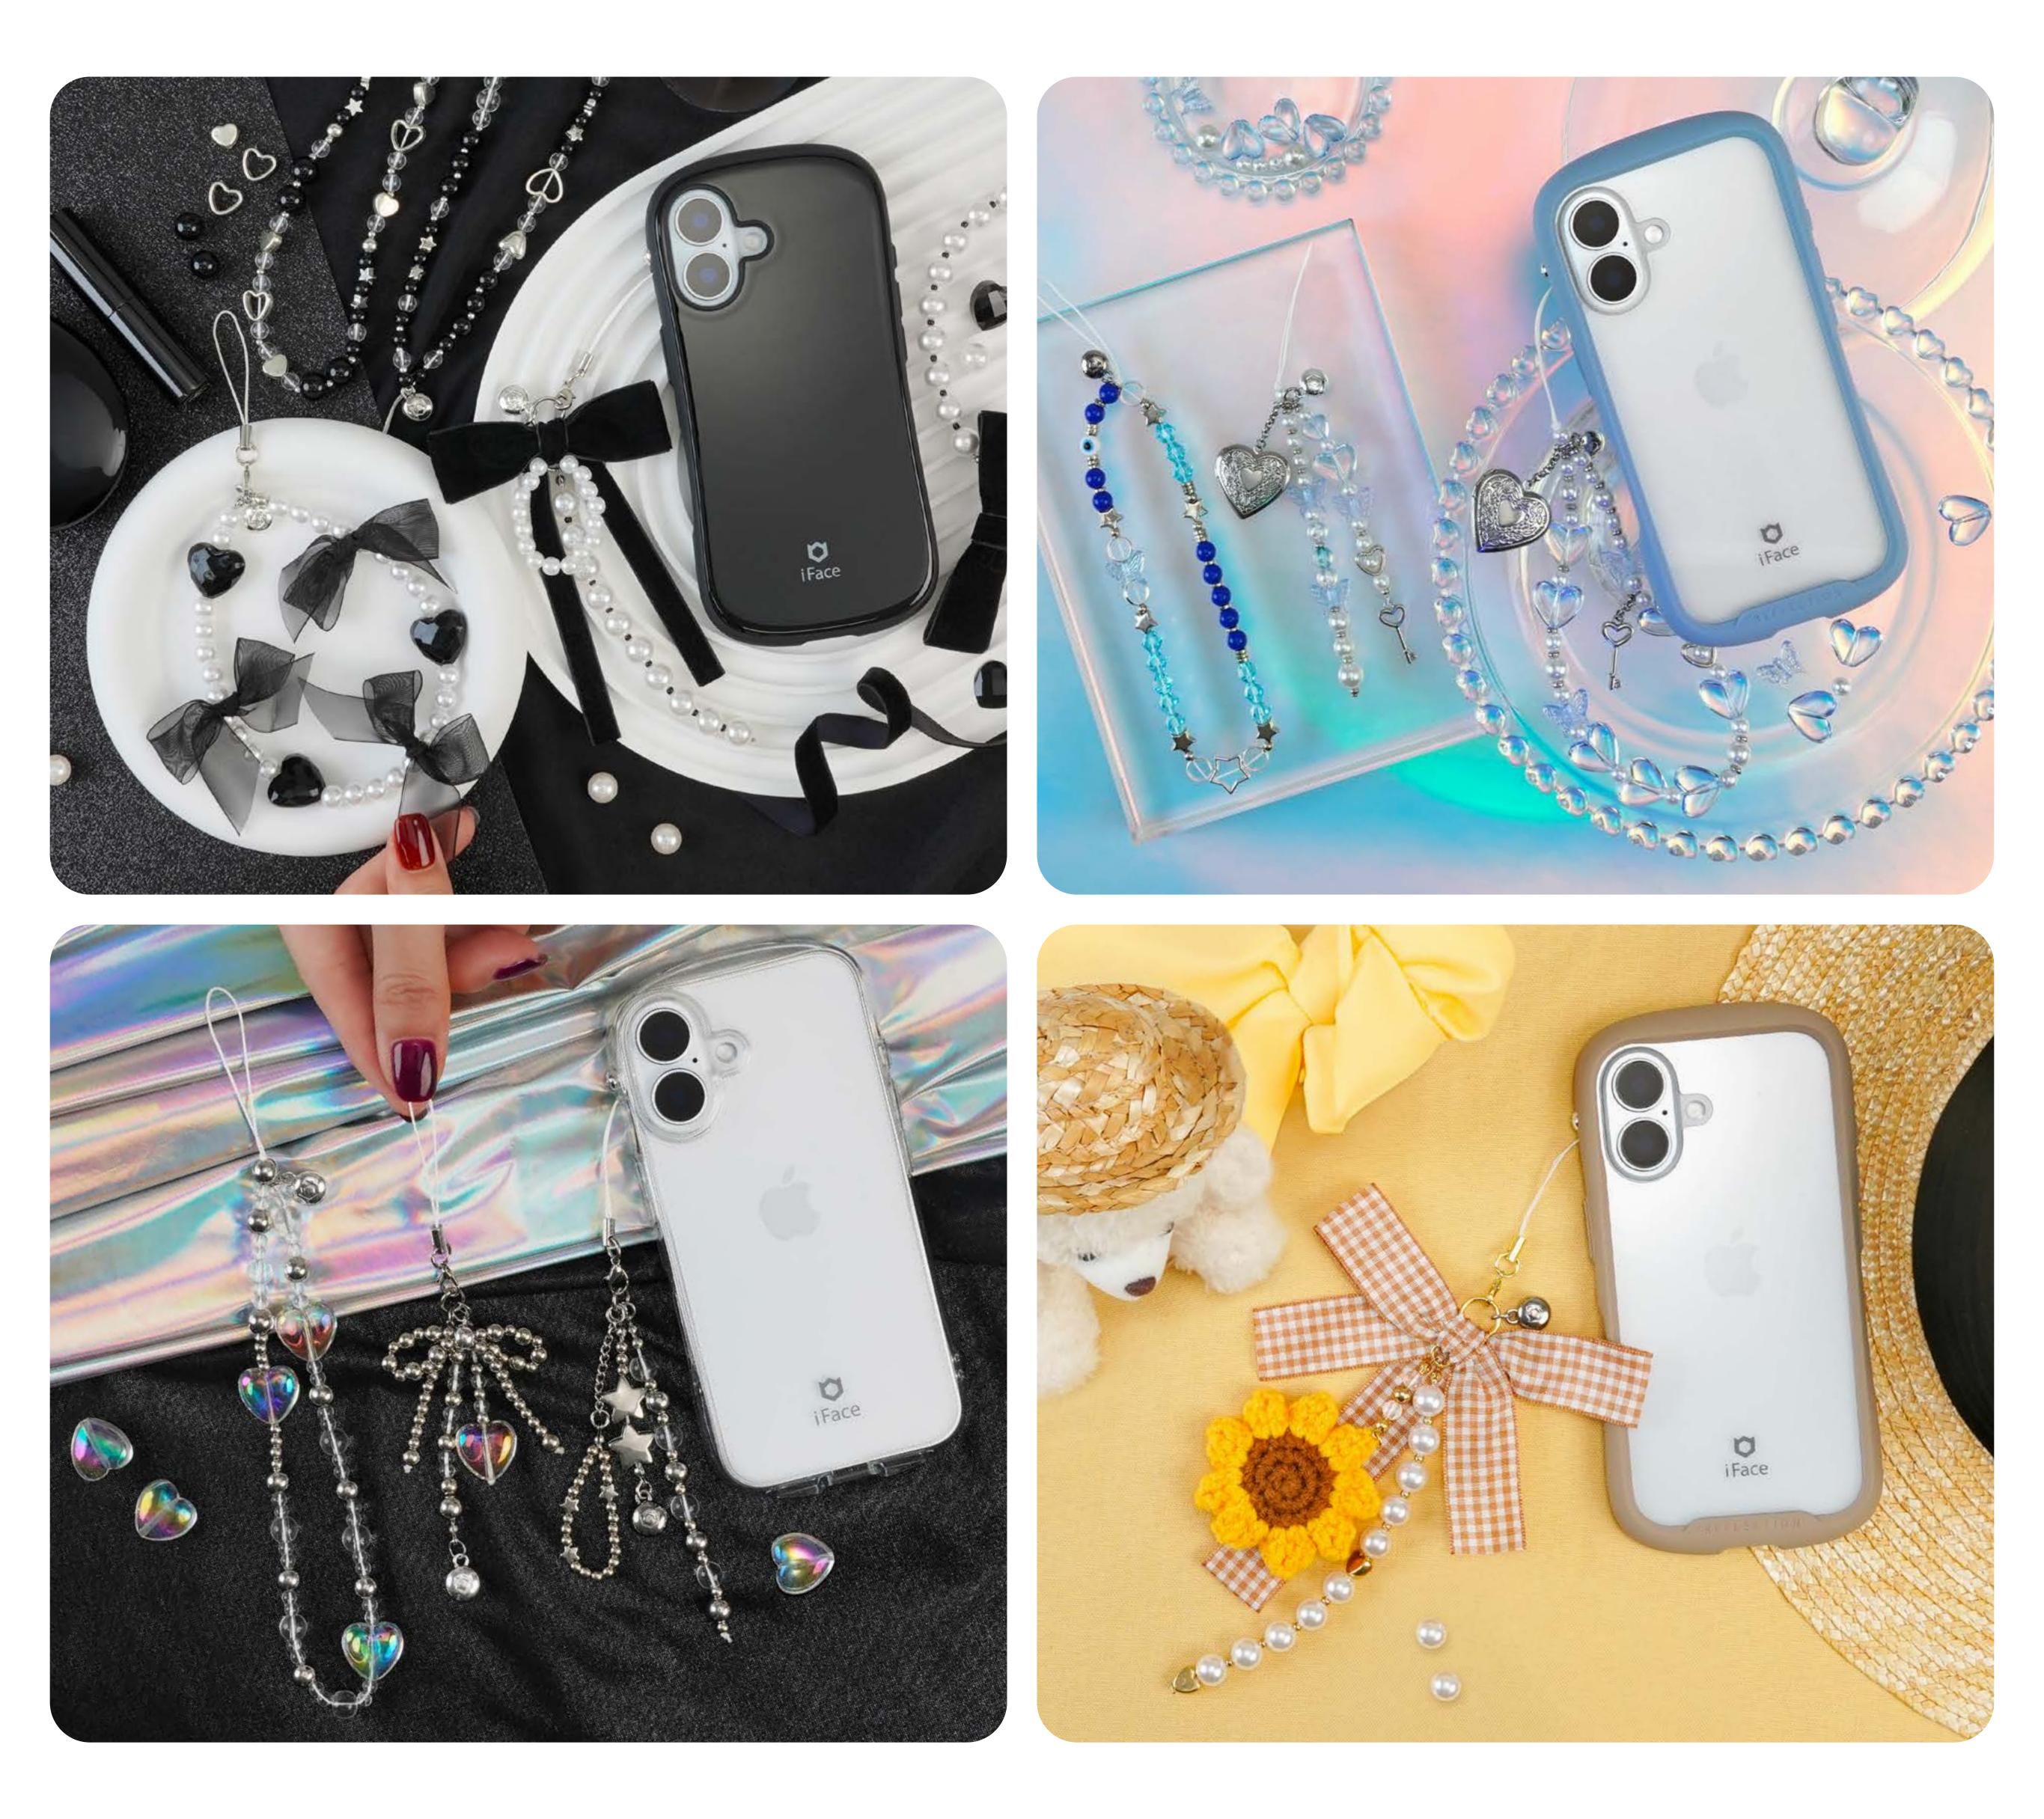

## Midnight Elegance

#### Sleek black with a touch of ribbon

Express your personal style with a wide range of adorable Phone charms that perfectly match your iFace case

IFace

## Midnight Blue

#### Elegance of deep blue, inspired by the night sky

## Whimsical Nature

Delightful design inspired by nature's whimsy

iFace

Express your personal style with a wide range of adorable Phone charms that perfectly match your iFace case

#### Sunflower Charm

Made with knitting

#### **Knitted Sunflower**