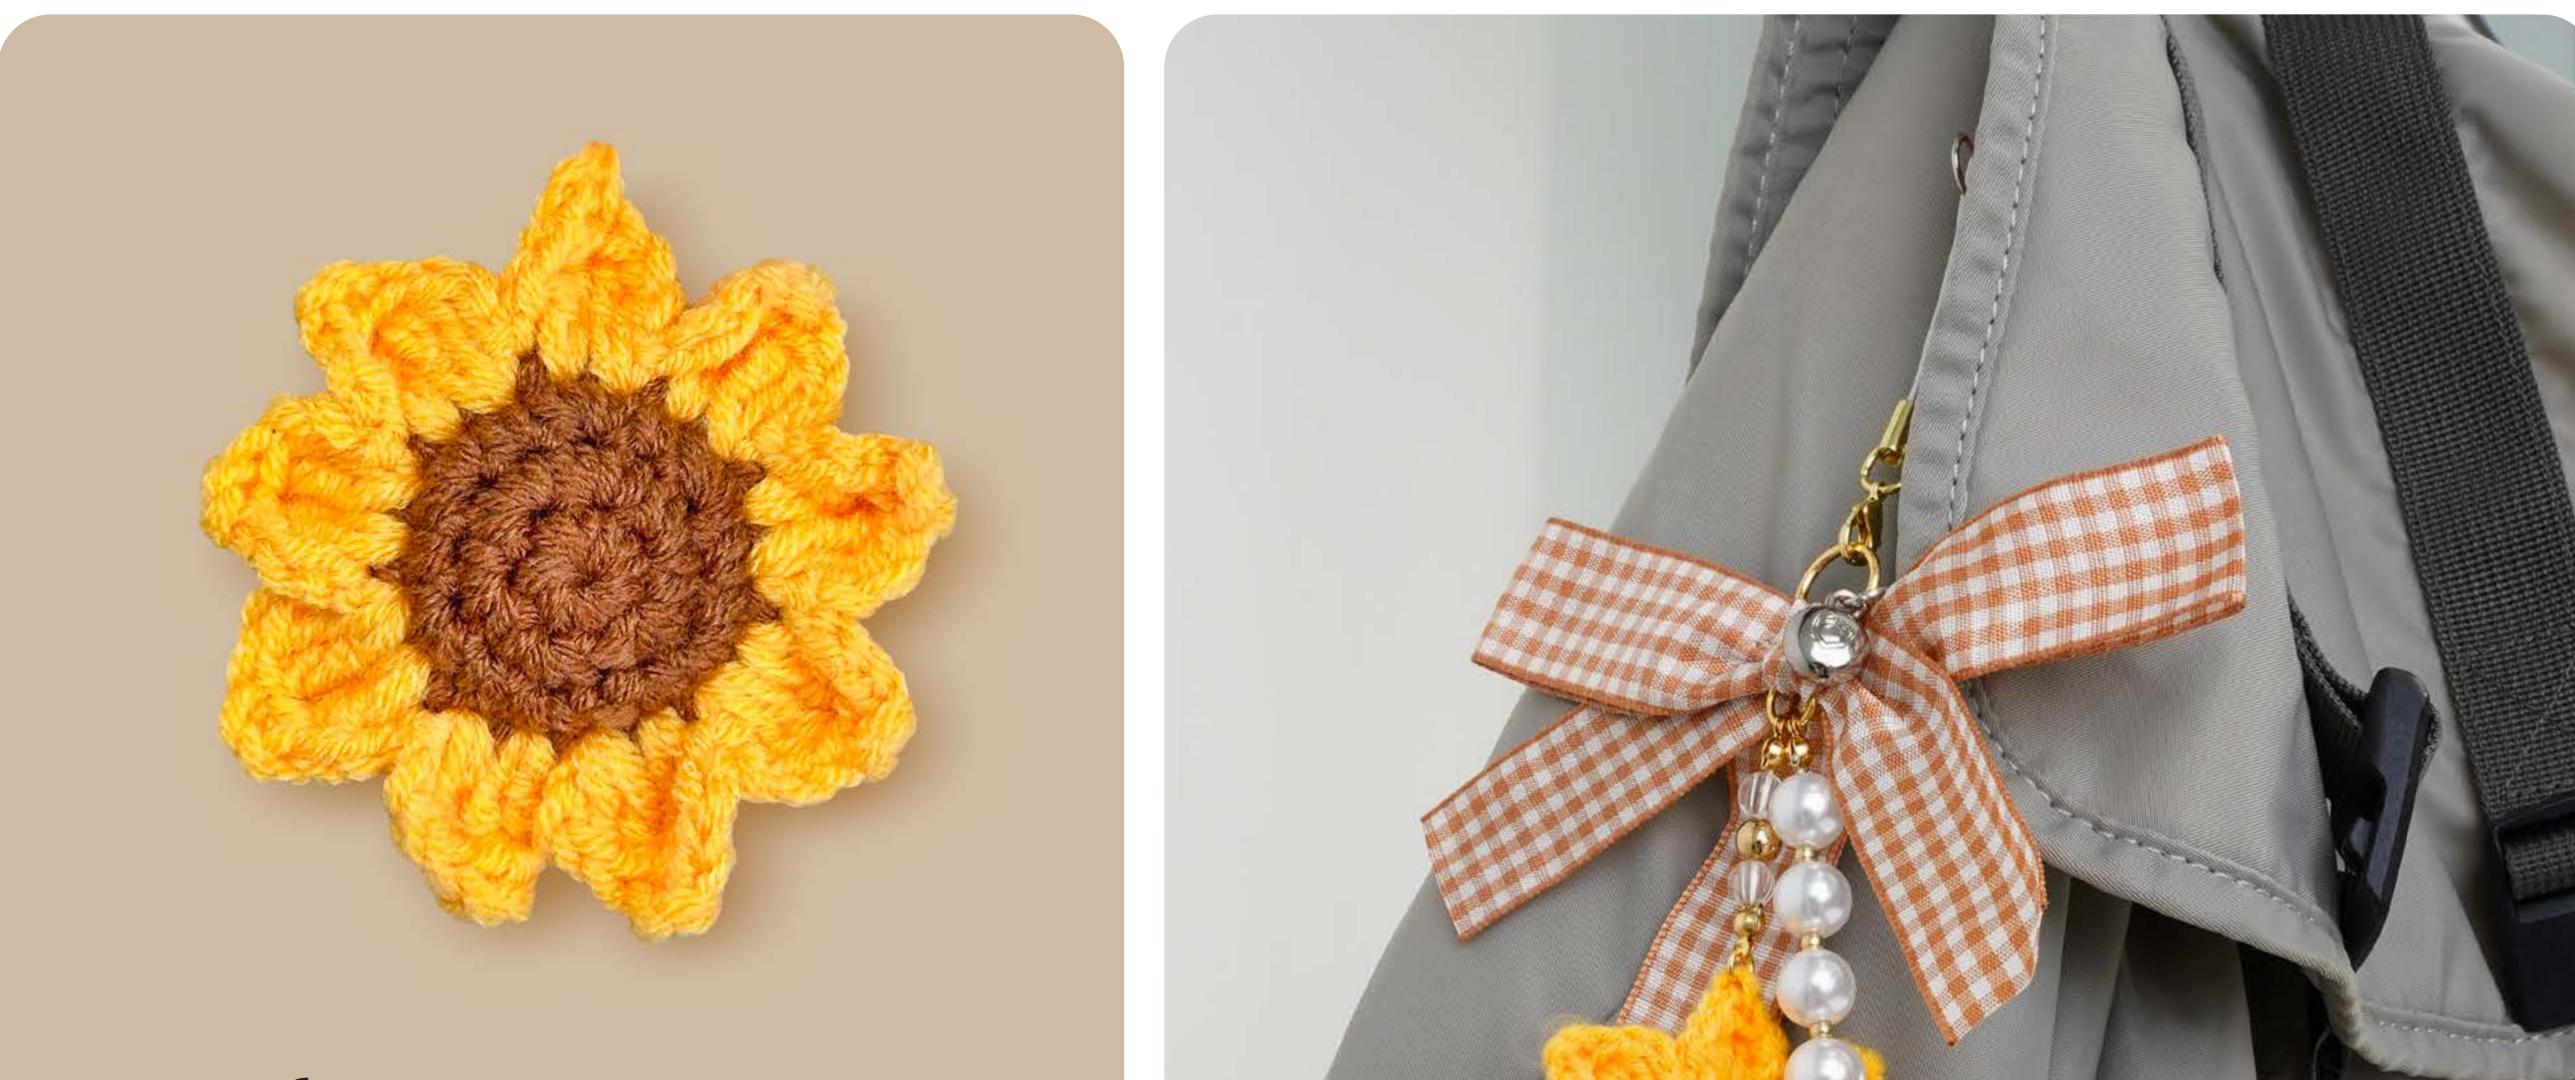

ure Ball Express your personal style with a wide range of adorable Phone charms that perfectly match your iFace case

Look in Clear Glitter

# Cute & Convenient





#### Ring designed for an easy fit

# iFace Logo Charm

A playful, round

### Multi-Purpose

Pair it with a phone wallet for hands-free ease at concerts, festivals, and other events where bags are either restricted or

## charm featuring the iFace logo

a hassle to carry





#### Cascade



#### You may also like :















#### 100% Original

## **iFace**

**Phone Charm** 

Accessory







## Whimsical Nature

Delightful design inspired by nature's whimsy





iFace

Express your personal style with a wide range of adorable Phone charms that perfectly match your iFace case

# Cute & Solution of the second second







#### Sunflower Charm

Made with knitting

## iFace Logo Charm

A playful, round charm featuring

### Multi-Purpose

Pair it with a phone wallet for hands-free ease at concerts, festivals, and other events where bags are either restricted or a hassle







#### **Knitted Sunflower**

#### You may also like :









### Paired with the iFace Signature Ball

Attached to the newly applied Signature Ball for iFace's iPhone 16 series cases, the phone charm collection allows for more convenient and stylish use



#### How to attach a strap to the Signature Ball :









#### through the small strap hole on the side of the case.

2 Hang the strap string around the neck of the

Signature Ball.





# Side \*\*

We encourage you to take the road you've never taken. Try something you've never