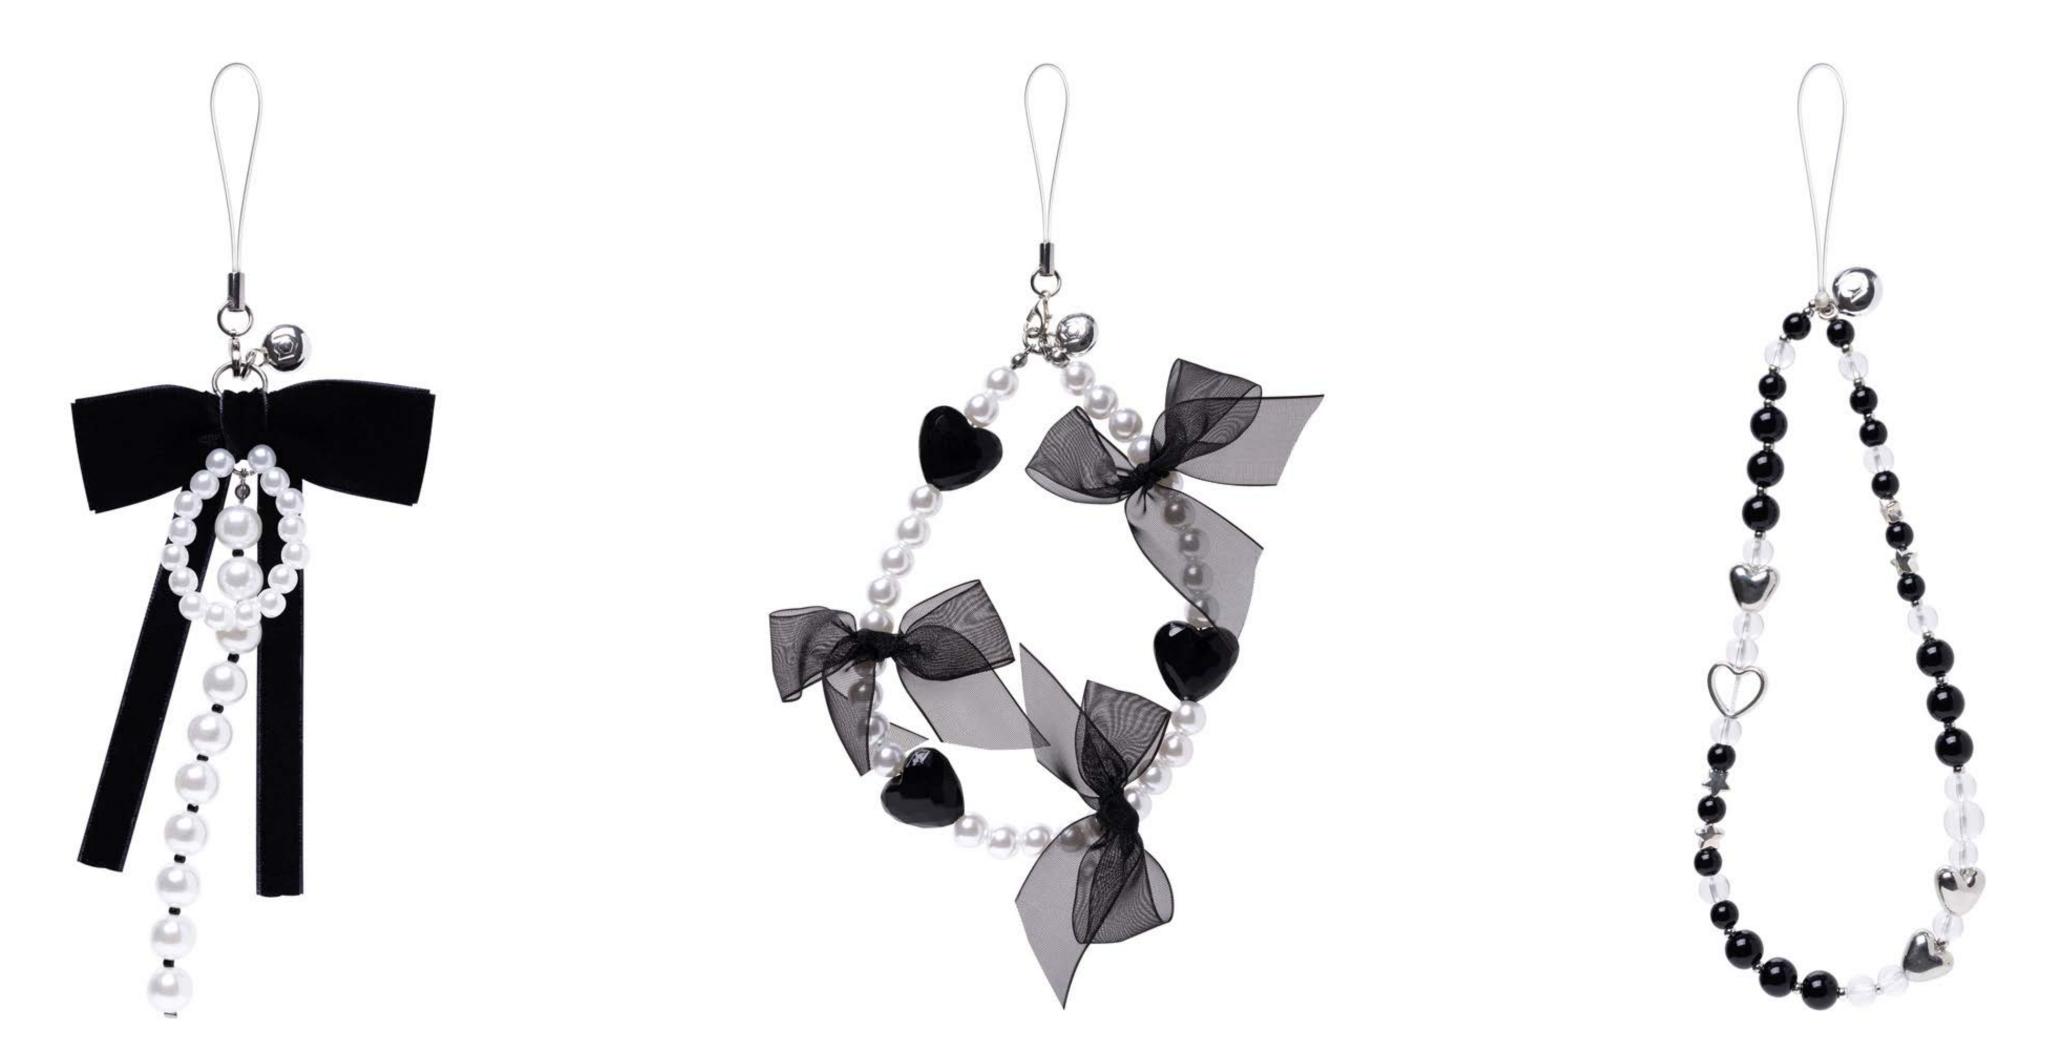

## Midnight Elegance

#### Sleek black with a touch of ribbon

Express your personal style with a wide range of adorable Phone charms that perfectly match your iFace case

IFace

## charm featuring the iFace logo

to carry

Velvet Ribbon

#### Satin Bows

#### You may also like :