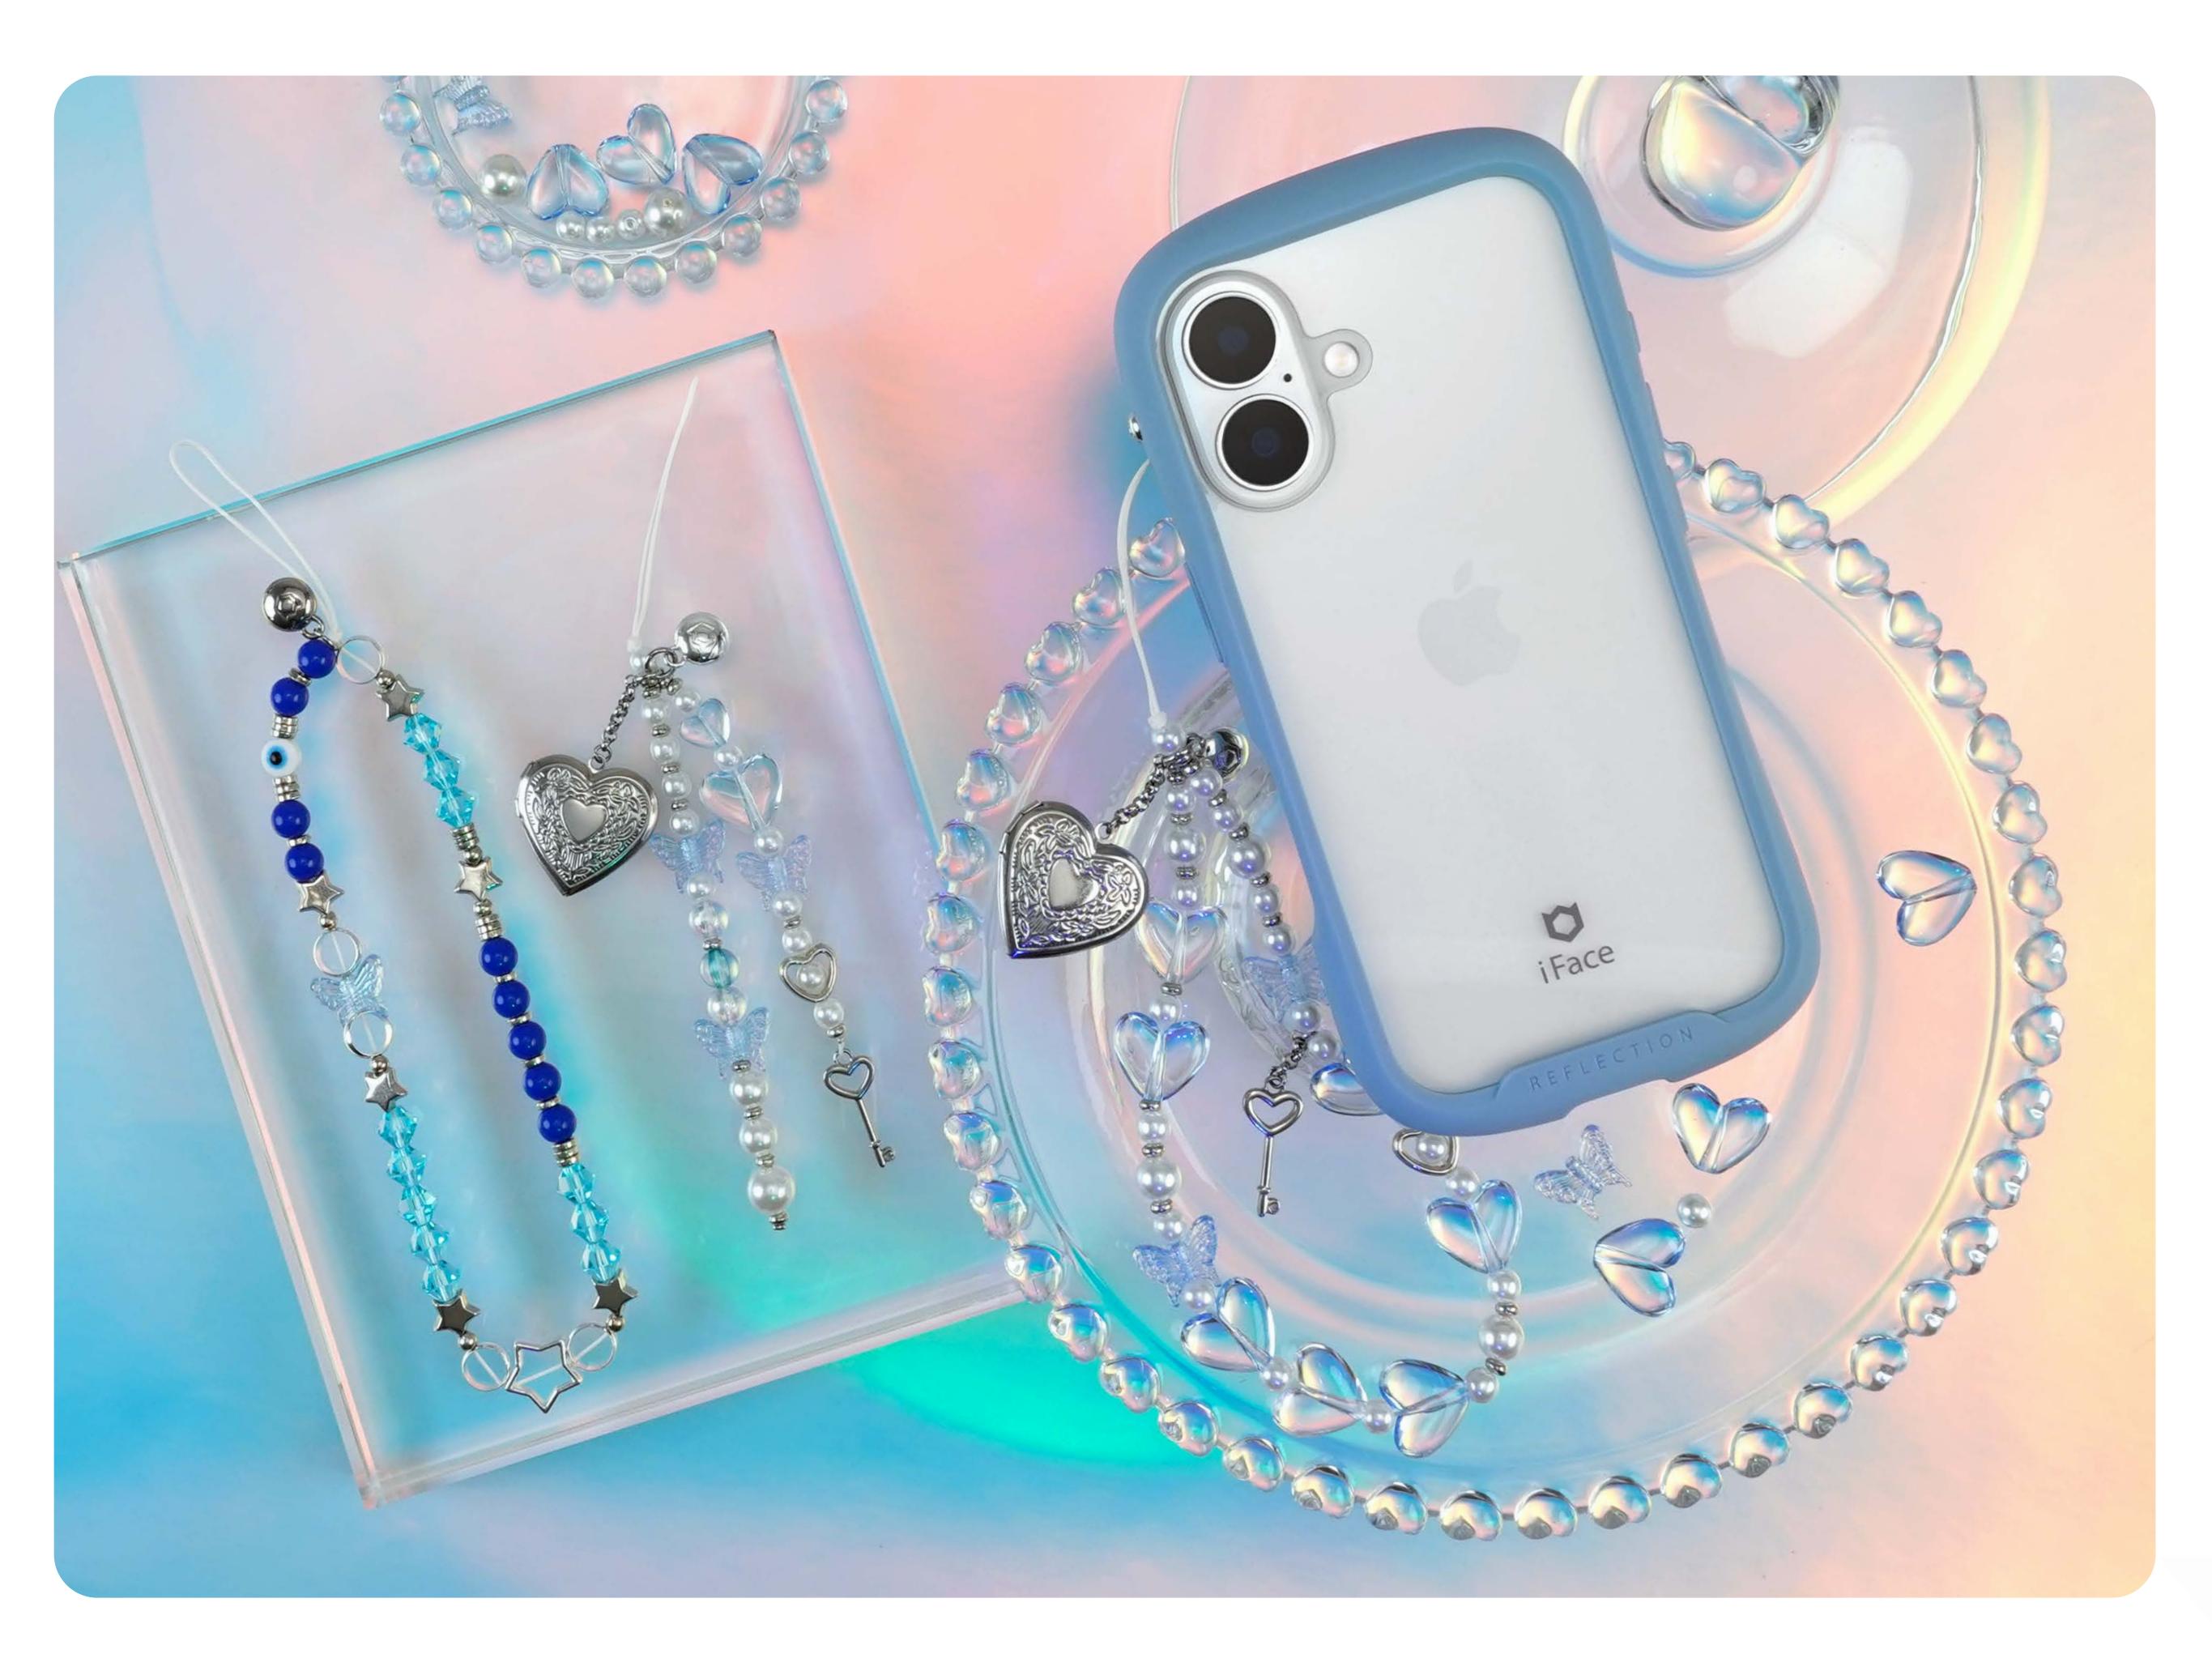

## Midnight Blue

#### Elegance of deep blue, inspired by the night sky

#### \*Heart Locket Strap/Charm

#### Heart Locket Pendant Charm

Place a photo inside the pendent to cherish a special moment