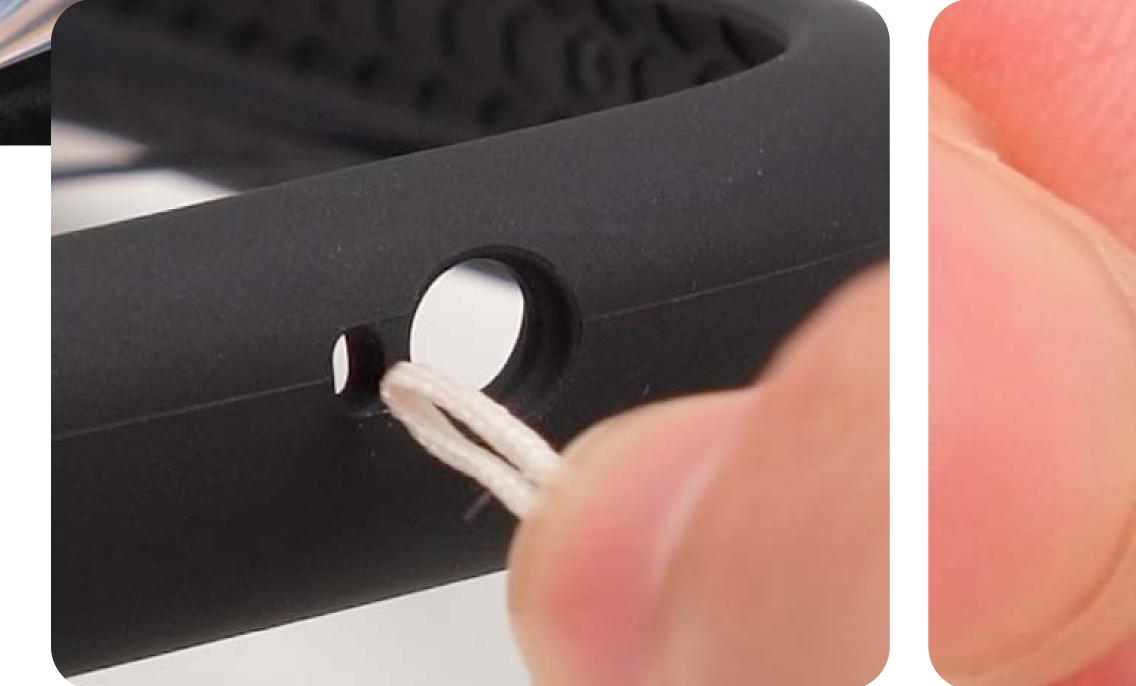

#### How to attach a strap to the Signature Ball :

#### through the small strap hole on the side of the case.

2 Hang the strap string around the neck of the

Signature Ball.