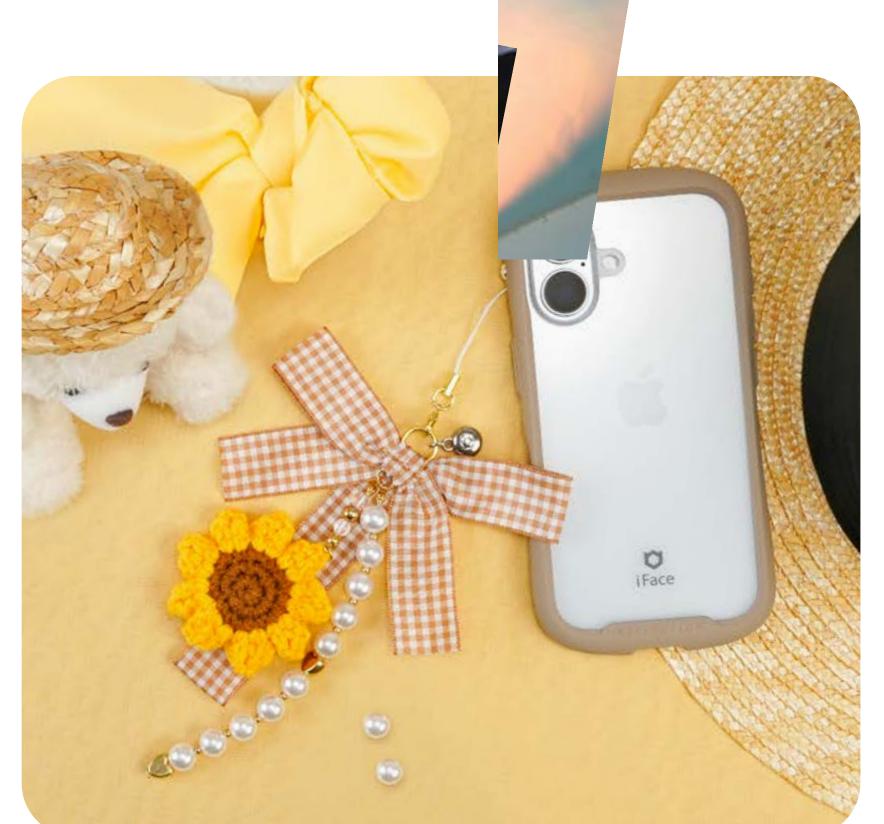

## Whimsical Nature

Delightful design inspired by nature's whimsy

iFace

Express your personal style with a wide range of adorable Phone charms that perfectly match your iFace case

#### Sunflower Charm

Made with knitting

#### **Knitted Sunflower**