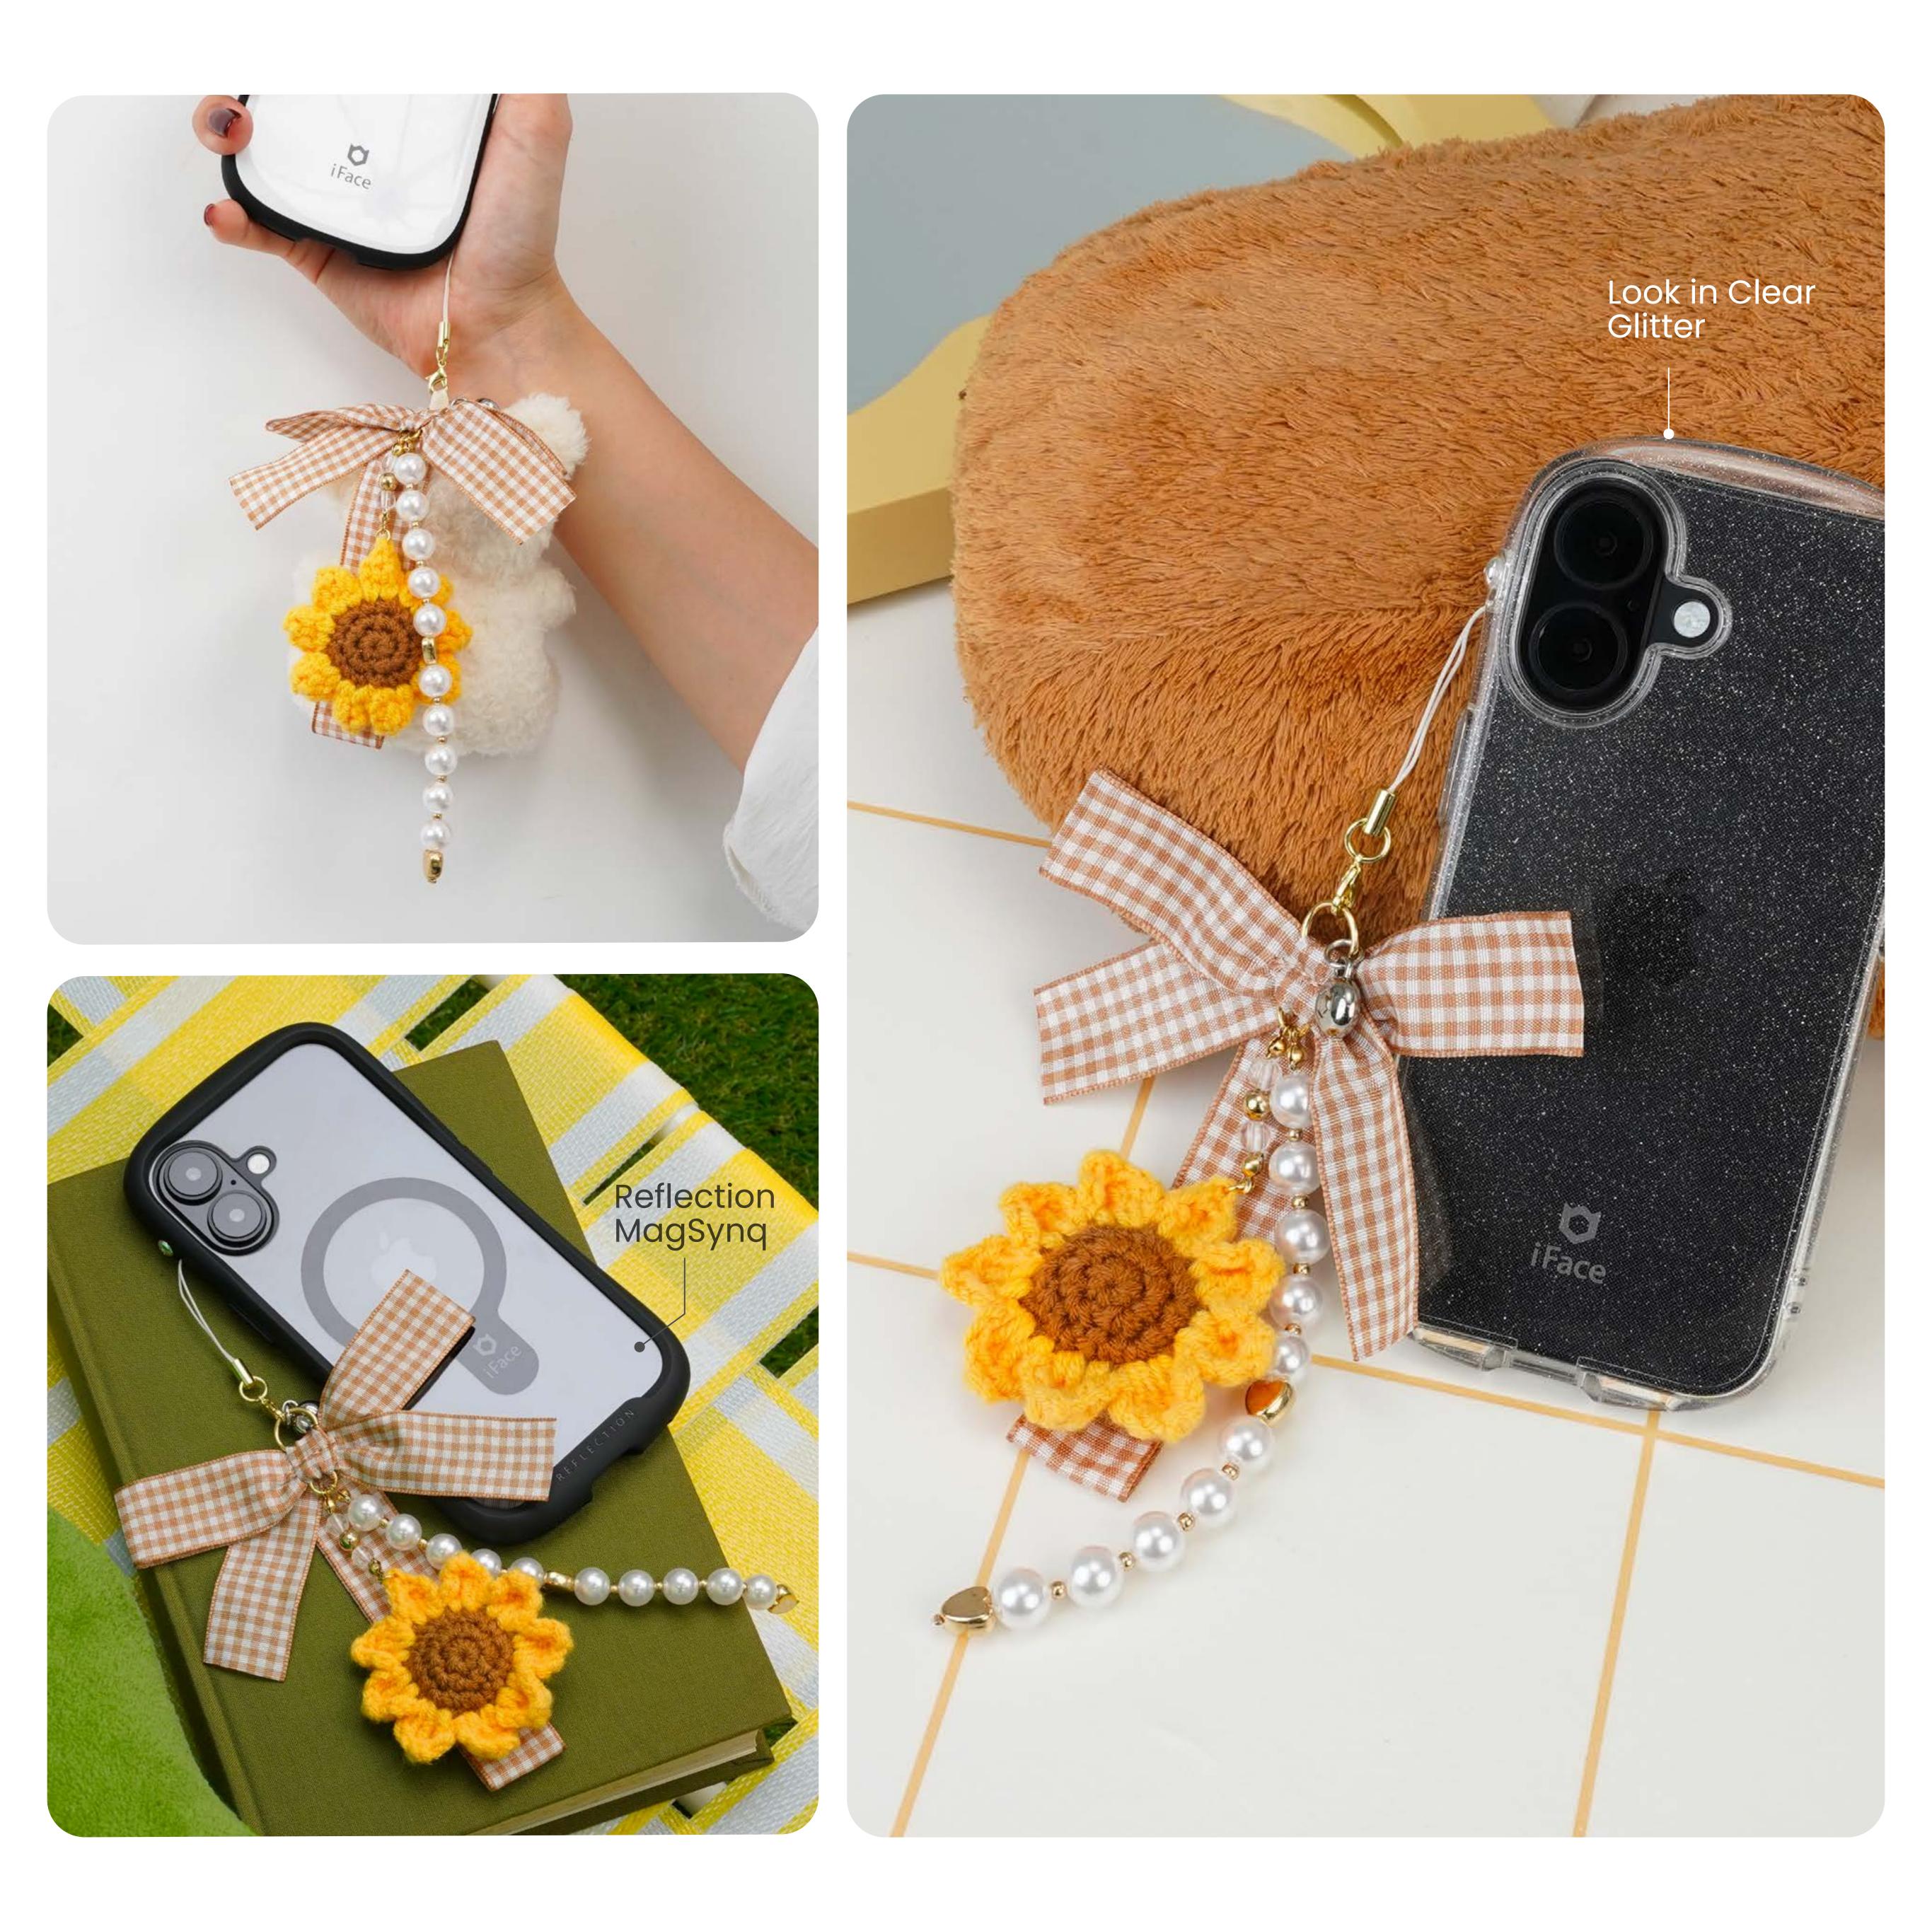

## **Twilight Elegance** Graceful glow of serene twilight

iFace Signature Ball Express your personal style with a wide range of adorable Phone charms that perfectly match your iFace case

Look in Clear Glitter

## Whimsical Nature

Delightful design inspired by nature's whimsy

iFace

Express your personal style with a wide range of adorable Phone charms that perfectly match your iFace case

#### Sunflower Charm

Made with knitting

#### **Knitted Sunflower**