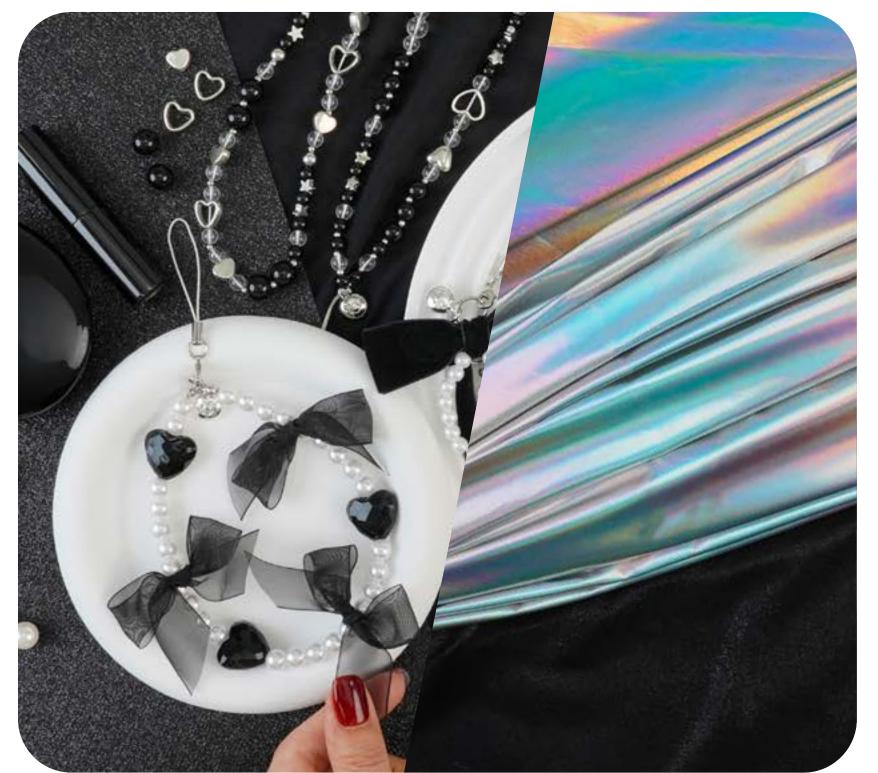

## Midnight Elegance

#### Sleek black with a touch of ribbon

Express your personal style with a wide range of adorable Phone charms that perfectly match your iFace case

IFace

## charm featuring the iFace logo

to carry

Velvet Ribbon

#### Satin Bows

#### \*Heart Locket Strap/Charm

#### Heart Locket Pendant Charm

Place a photo inside the pendent to cherish a special moment

#### bags are either restricted or a hassle to carry

Heart Locket Charm Heart Locket Strap