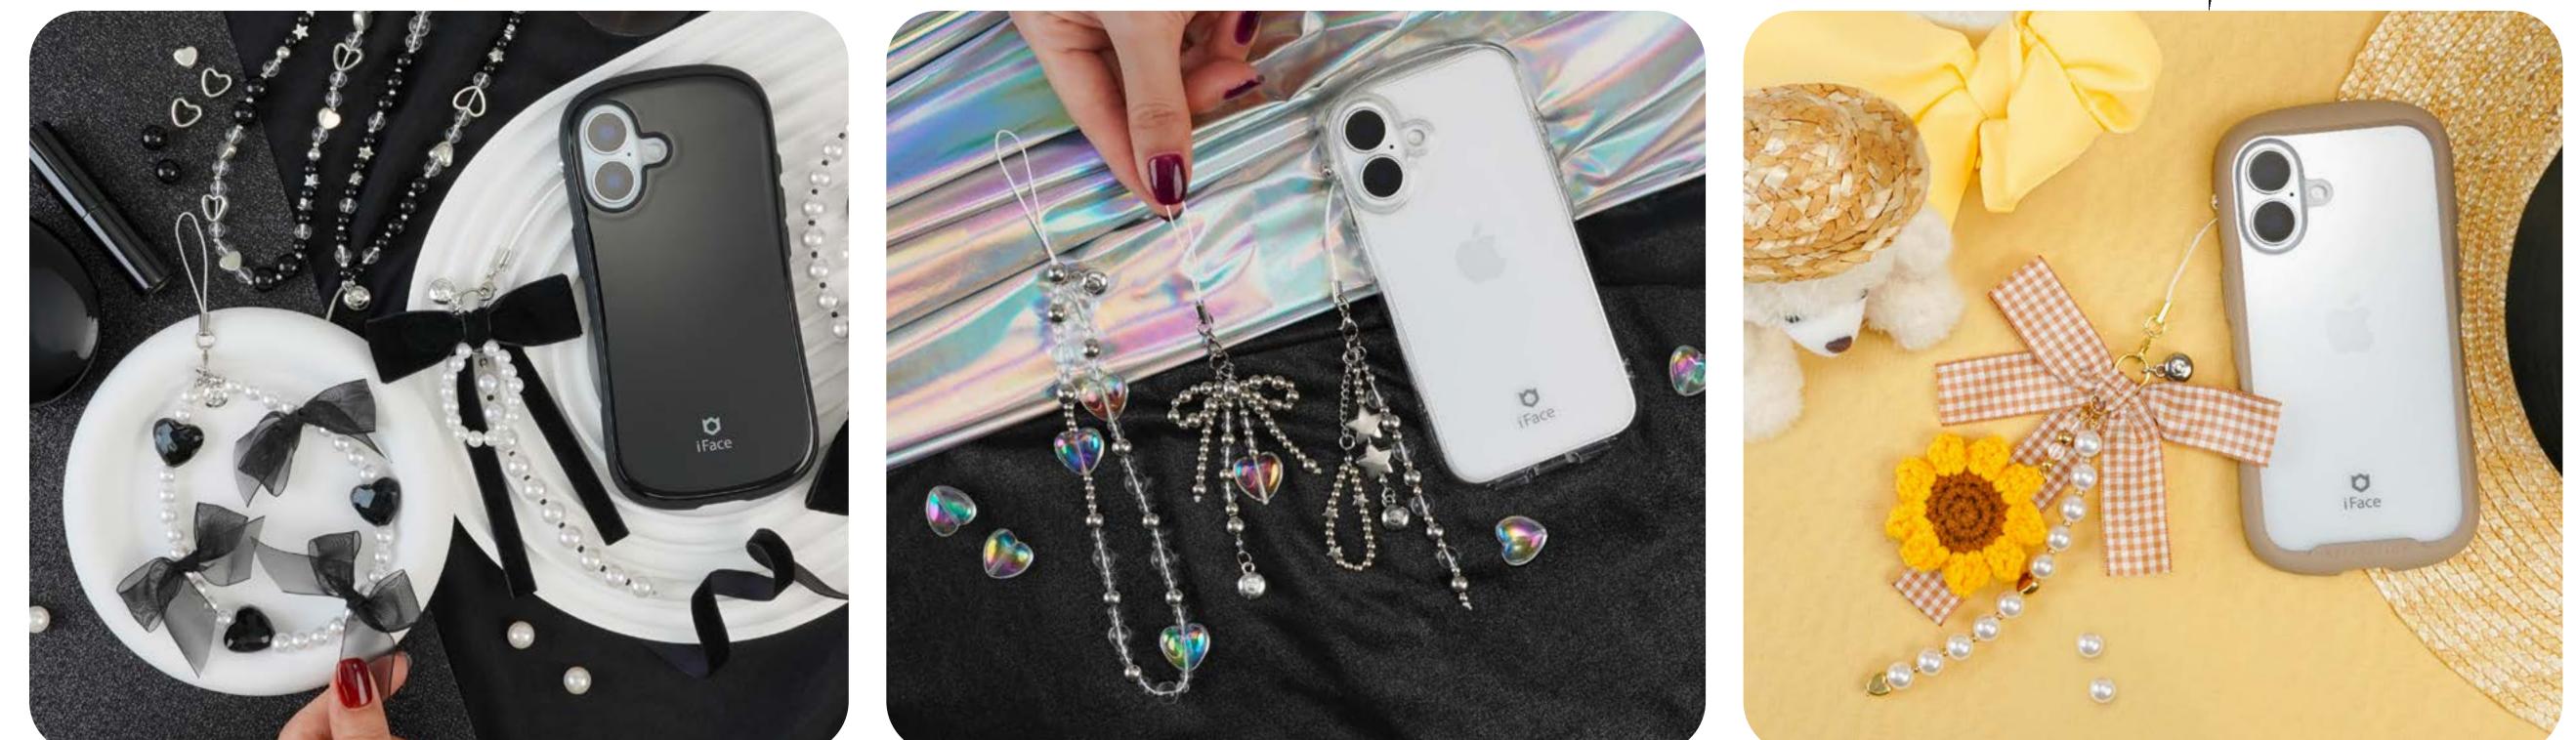

## Midnight Elegance

#### Sleek black with a touch of ribbon

Express your personal style with a wide range of adorable Phone charms that perfectly match your iFace case

IFace

## **Twilight Elegance** Graceful glow of serene twilight

iFace Signature Ball Express your personal style with a wide range of adorable Phone charms that perfectly match your iFace case

Look in Clear Glitter

## Whimsical Nature

Delightful design inspired by nature's whimsy

iFace

Express your personal style with a wide range of adorable Phone charms that perfectly match your iFace case