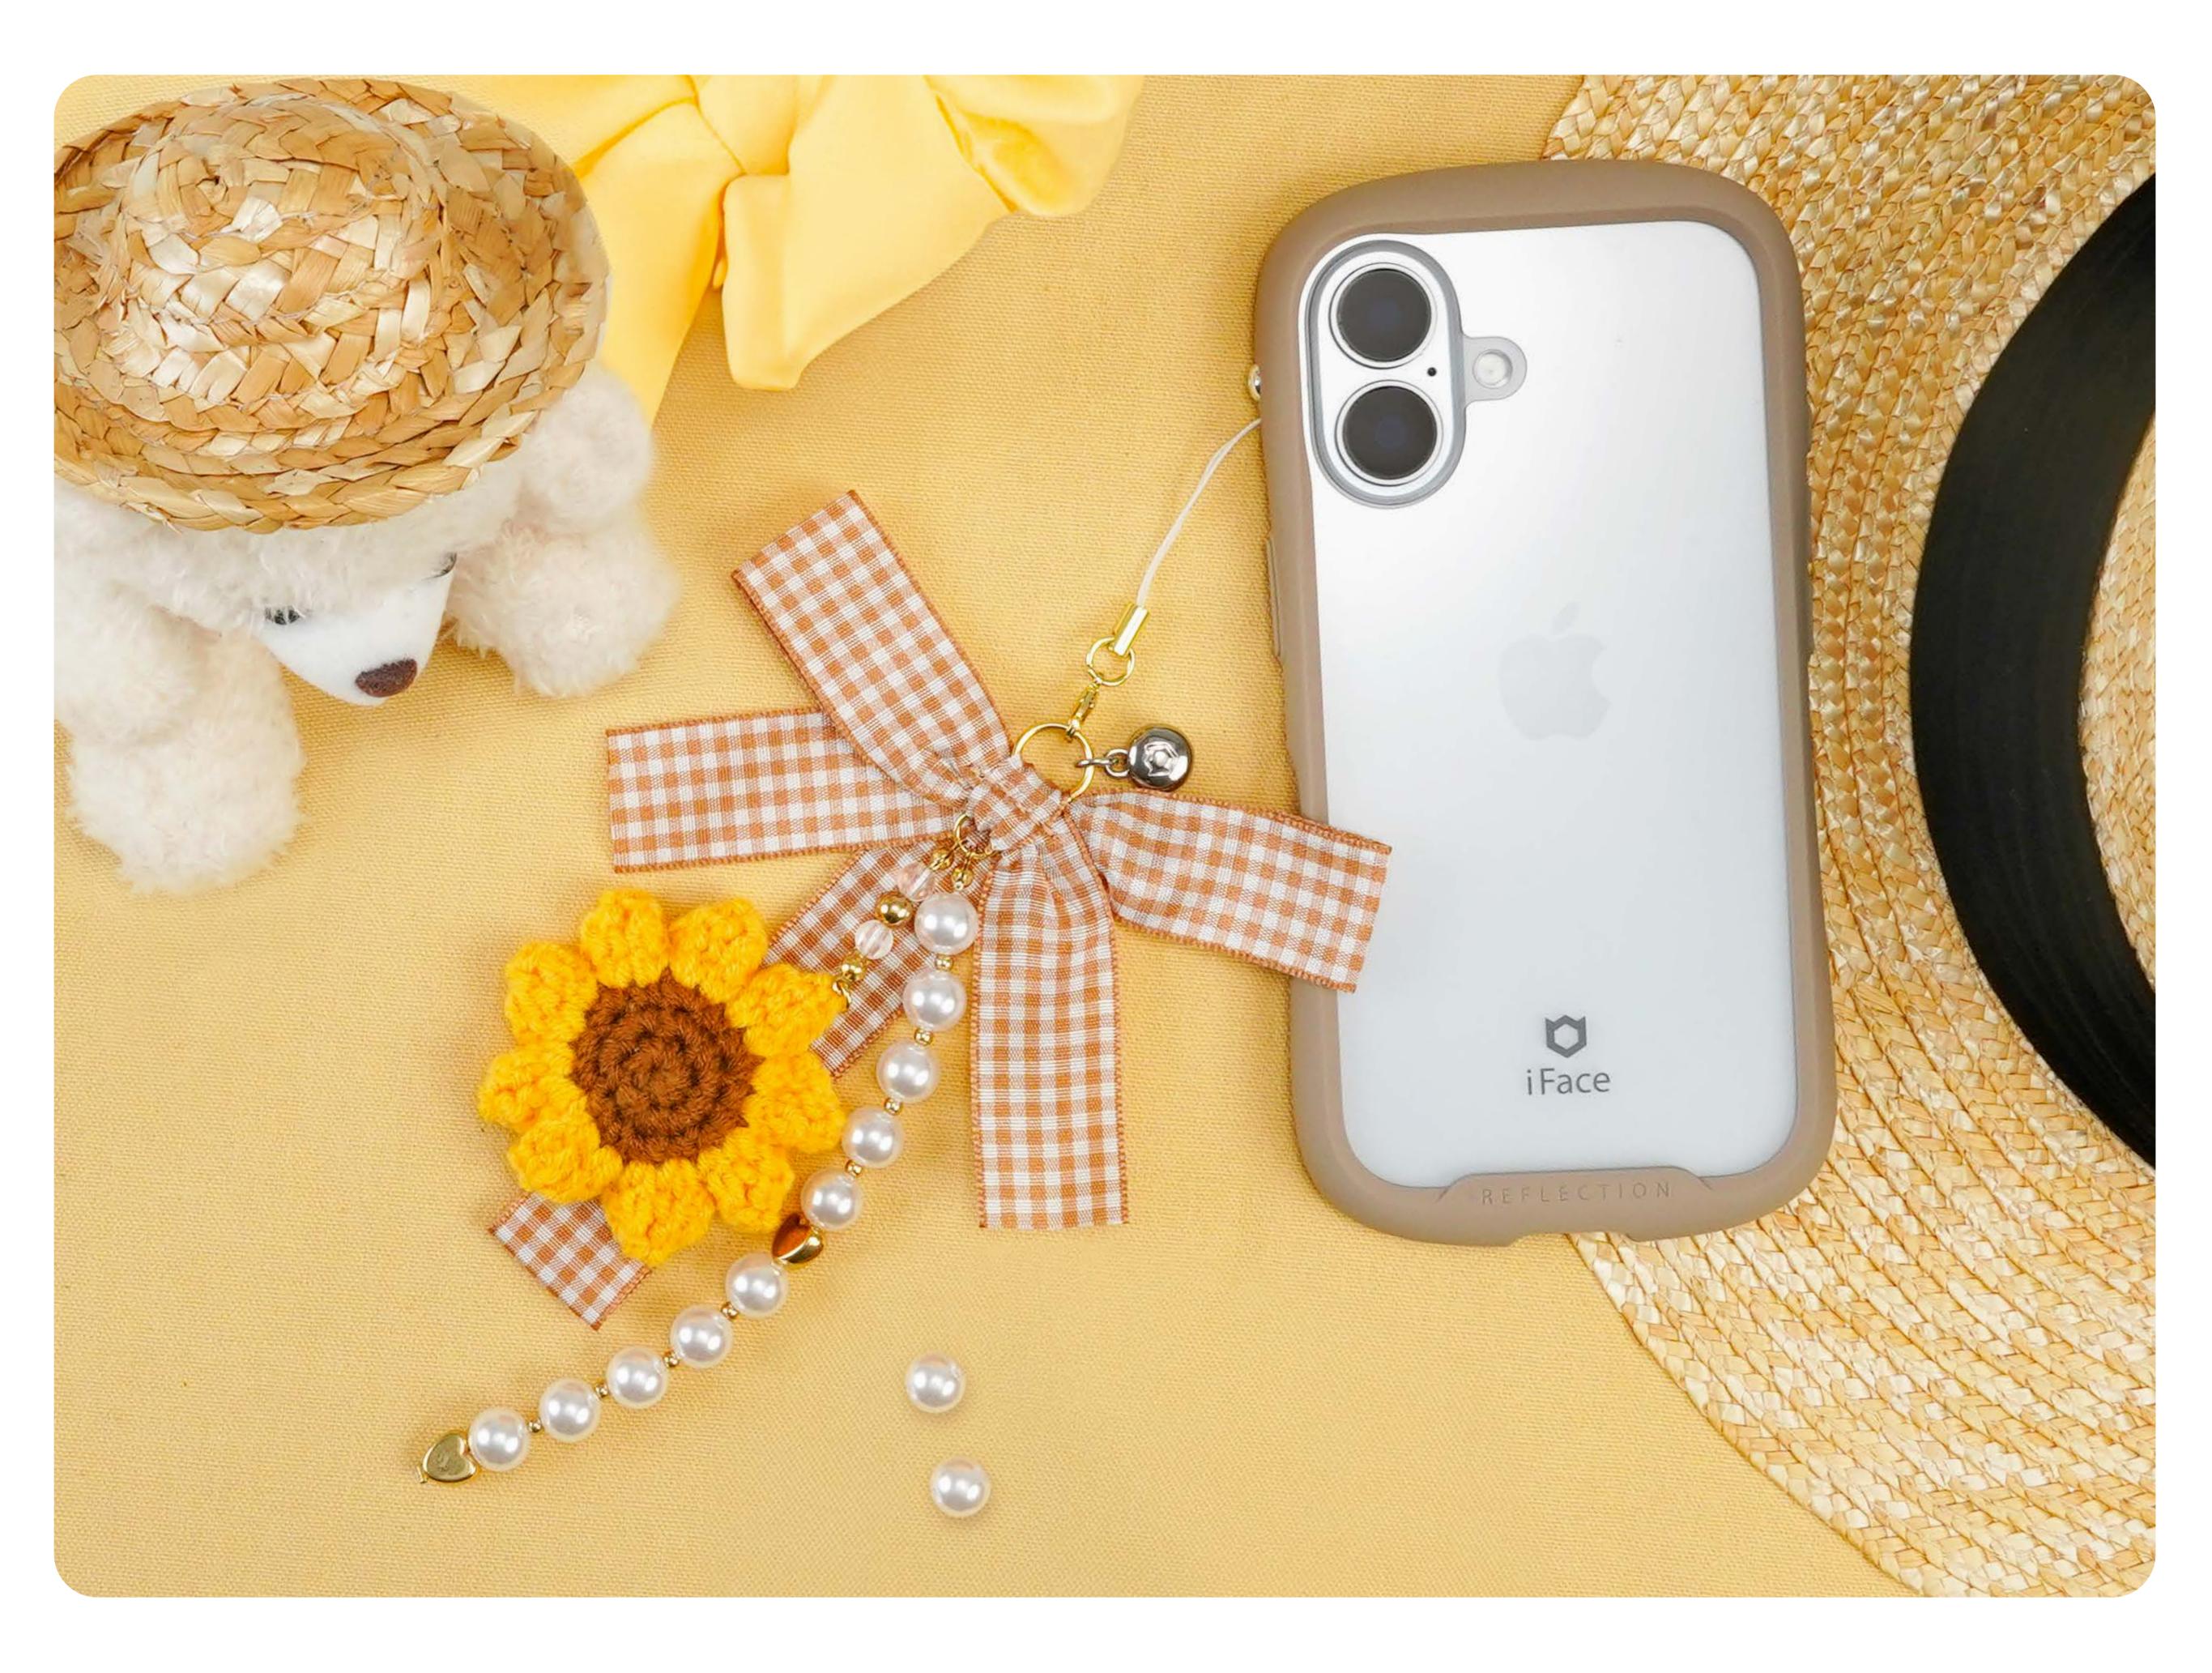

## Whimsical Nature

Delightful design inspired by nature's whimsy

iFace

Express your personal style with a wide range of adorable Phone charms that perfectly match your iFace case

#### Sunflower Charm

Made with knitting

#### **Knitted Sunflower**