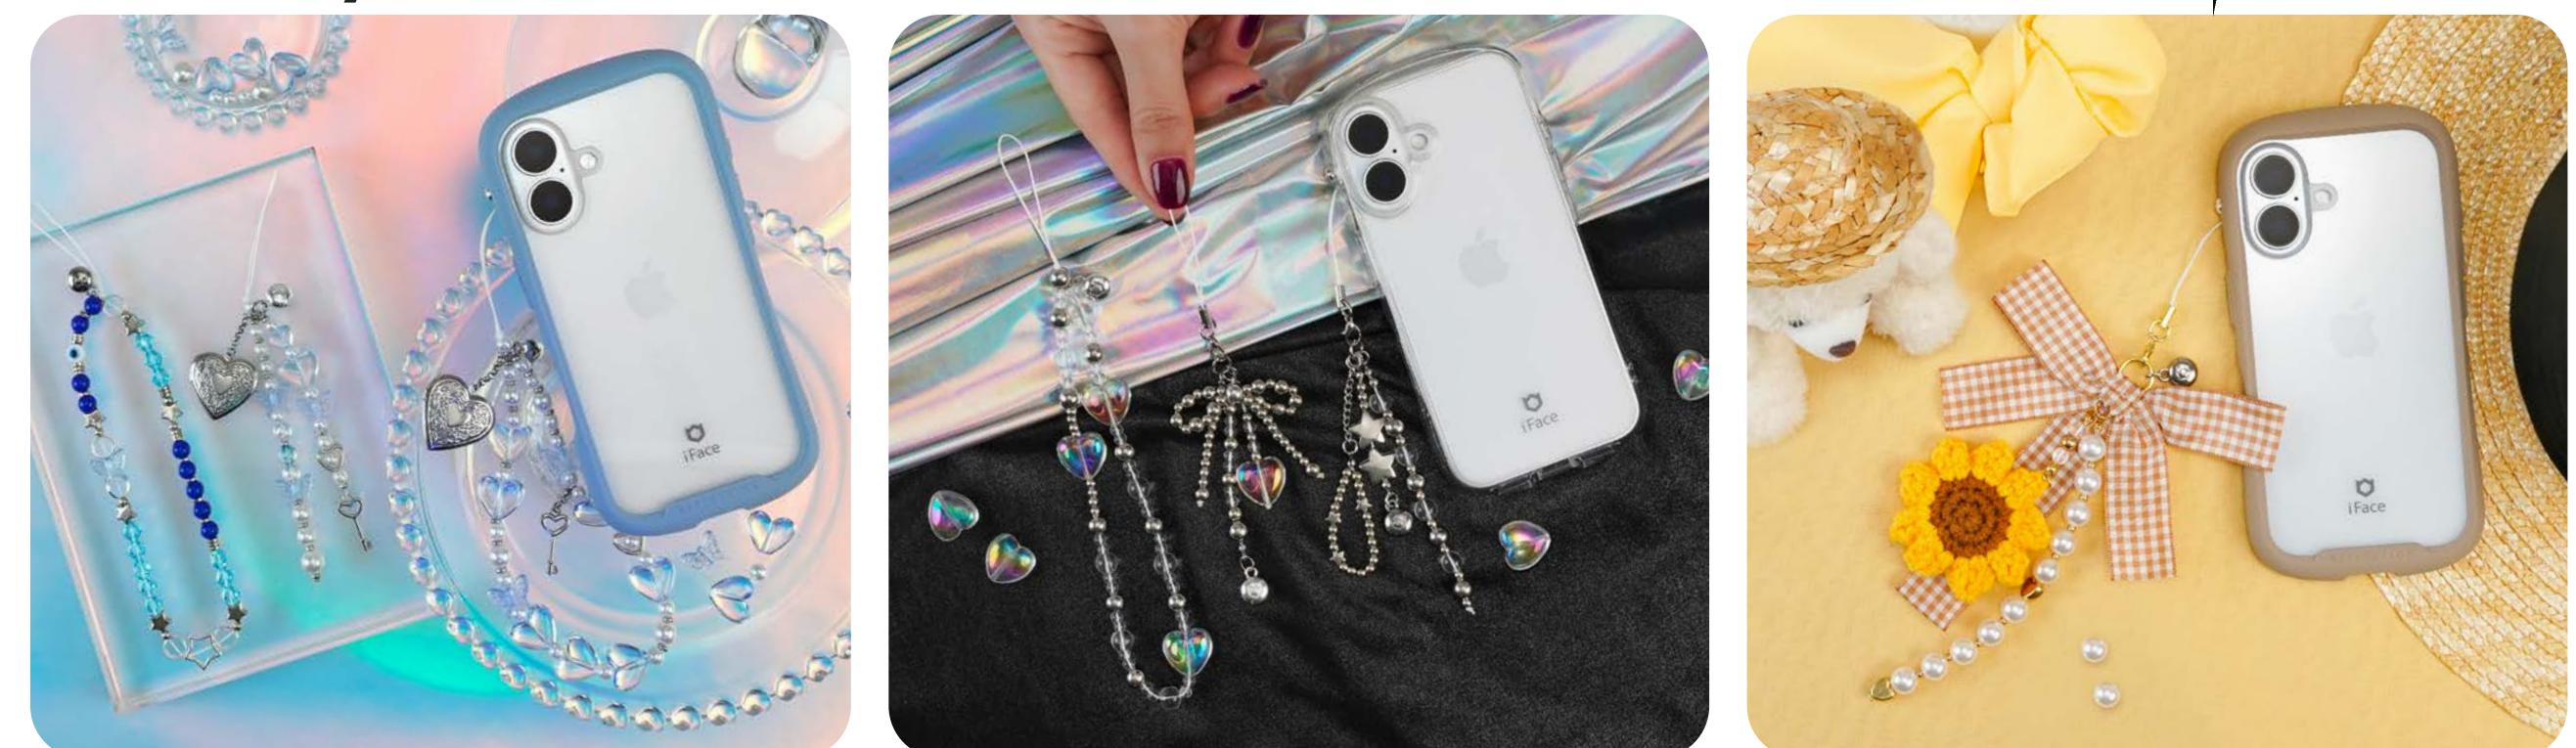

#### Phone Charm

Accessory

### **Ø**iFace



#### 100% Original

**i Face** 

**Phone Charm** 

Accessory

in the second se







## Midnight Elegance

#### Sleek black with a touch of ribbon



Express your personal style with a wide range of adorable Phone charms that perfectly match your iFace case



IFace

#### First Class MagSynq

# Cute & Convenient









#### Round Shape

Elastic wire to maintain the round shape of the strap



A playful, round

#### Multi-Purpose

Pair it with a phone wallet for hands-free ease at concerts, festivals, and other events where bags are either restricted or a hassle

## charm featuring the iFace logo

to carry



Velvet Ribbon

#### Satin Bows



#### You may also like :

















## Midnight Blue

#### Elegance of deep blue, inspired by the night sky





### Convenient









#### \*Heart Locket Strap/Charm

#### Heart Locket Pendant Charm

Place a photo inside the pendent to cherish a special moment

### iFace Logo Charm

A playful, round charm featuring

#### Multi-Purpose

Pair it with a phone wallet for hands-free ease at concerts, festivals, and other events where



#### bags are either restricted or a hassle to carry



Heart Locket Charm Heart Locket Strap



#### You may also like :











#### 100% Original



#### Phone Charm

Accessory





### Phone Charm

## **Twilight Elegance** Graceful glow of serene twilight



iFace Signature Ball Express your personal style with a wide range of adorable Phone charms that perfectly match yo