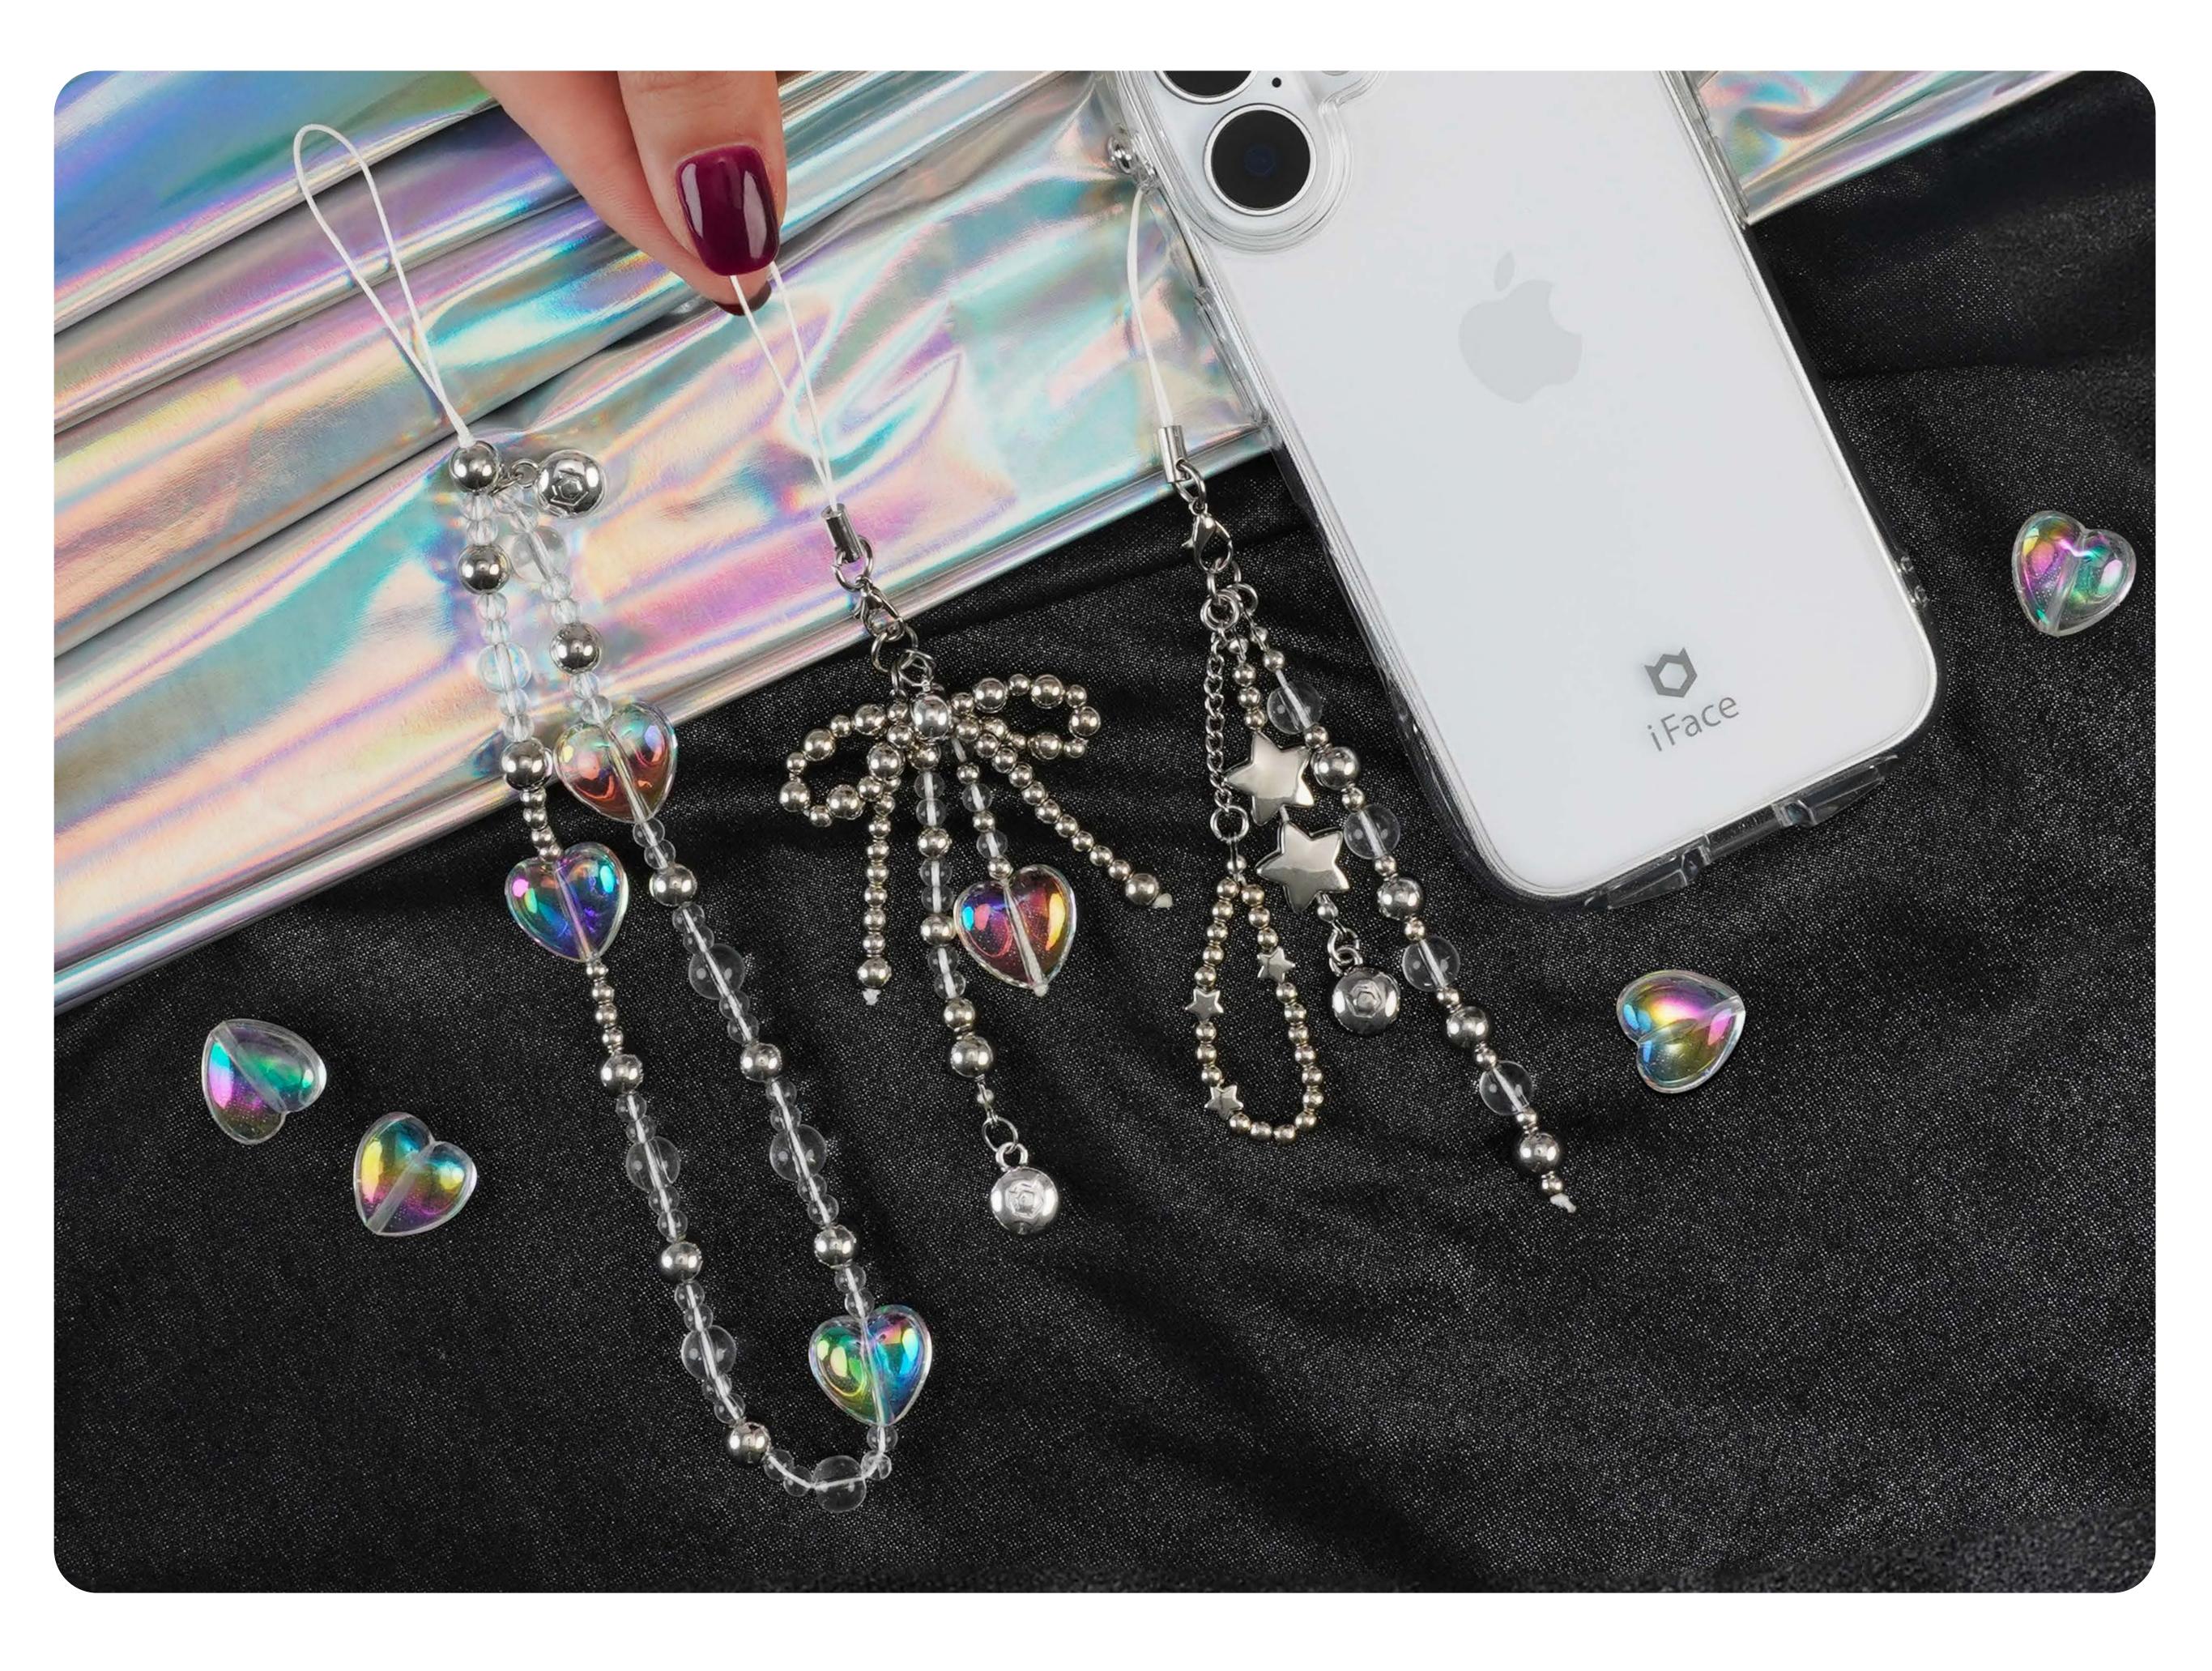

#### Round Shape

Elastic wire to maintain the round shape of the strap

A playful, round

## charm featuring the iFace logo

to carry

Velvet Ribbon

#### Satin Bows

### iFace Logo Charm

A playful, round charm featuring

#### Cascade