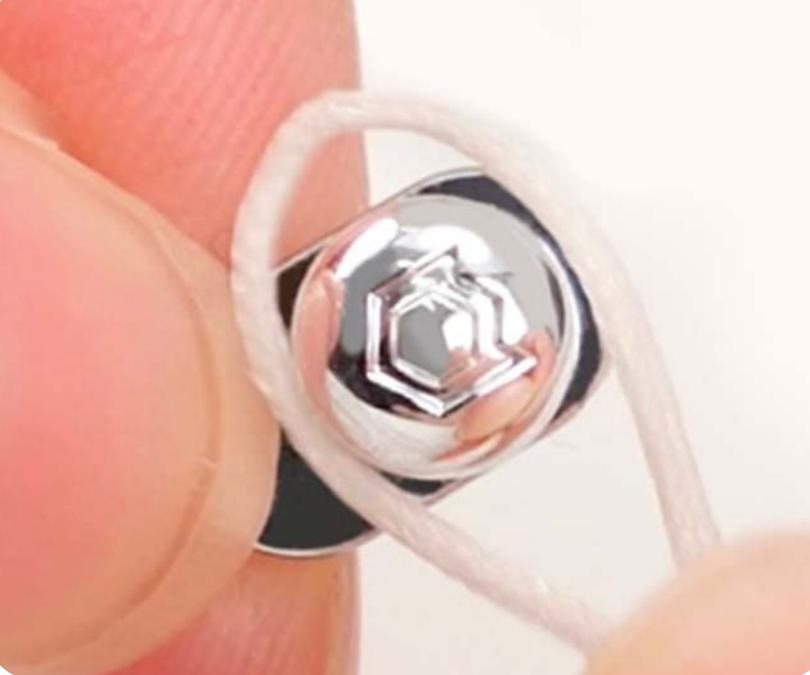

#### How to attach a strap to the Signature Ball :

#### through the small strap hole on the side of the case.

2 Hang the strap string around the neck of the

Signature Ball.