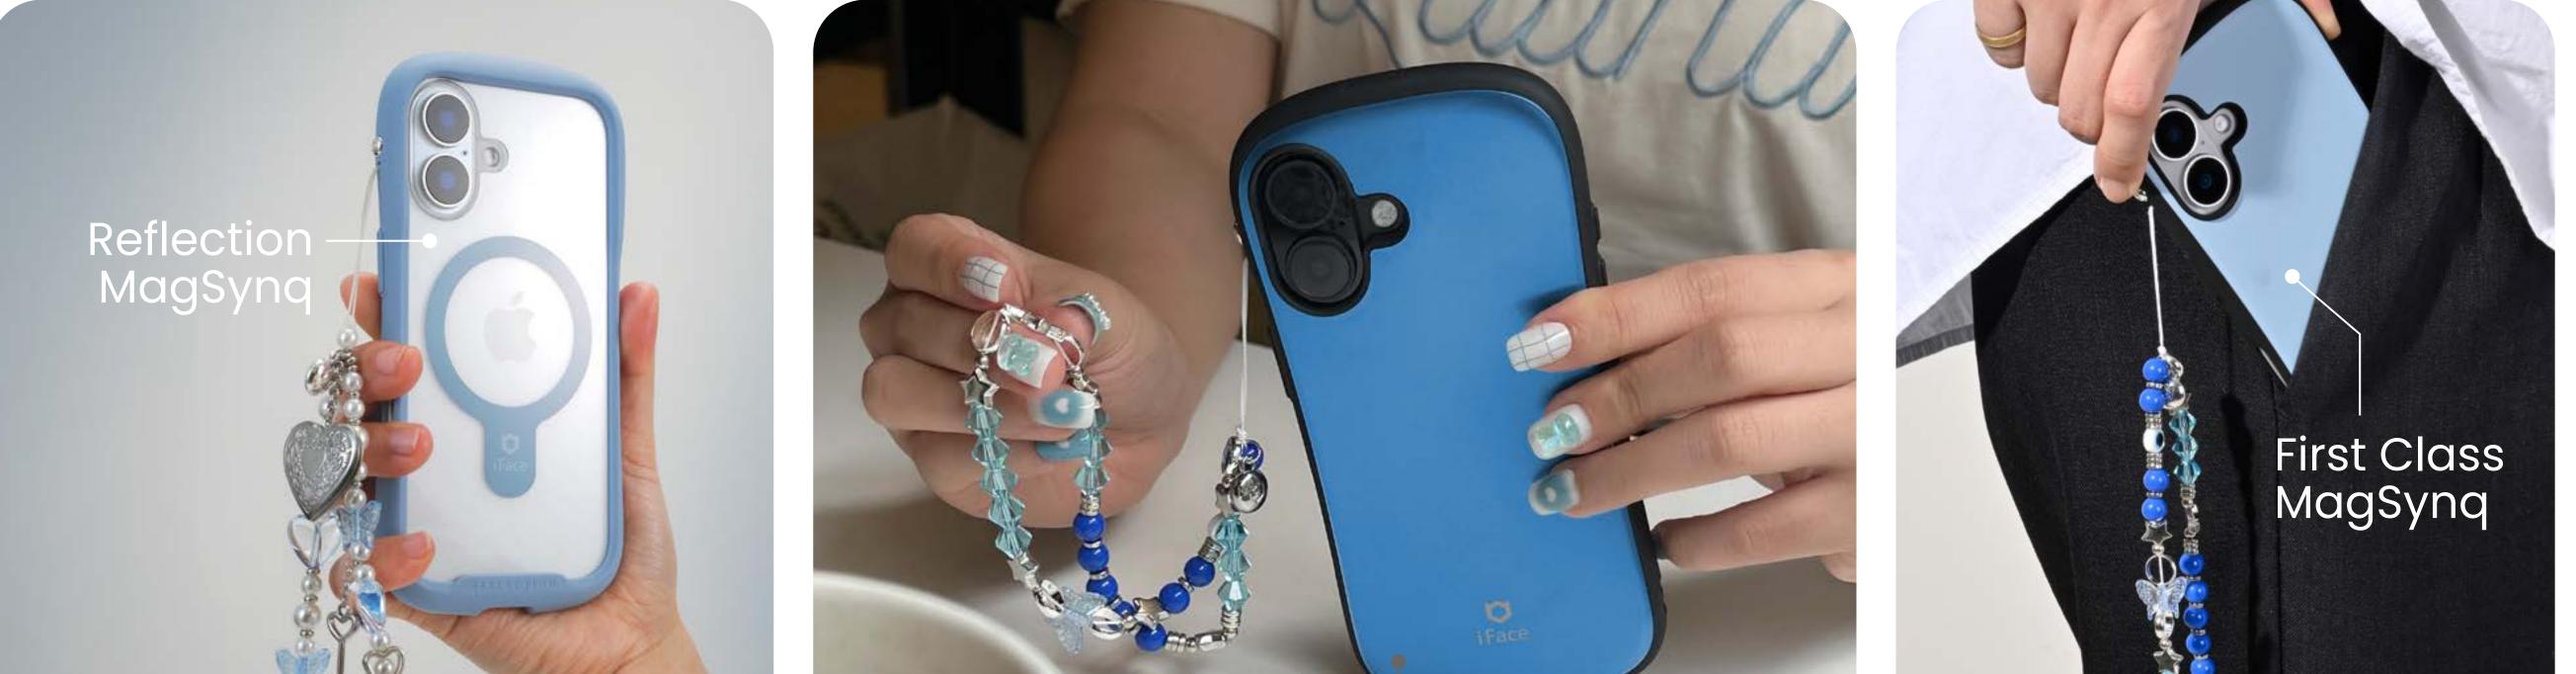

### Paired with the iFace Signature Ball

Attached to the newly applied Signature Ball for iFace's iPhone 16 series cases, the phone charm collection allows for more convenient and stylish use

#### How to attach a strap to the Signature Ball :

#### through the small strap hole on the side of the case.

2 Hang the strap string around the neck of the

Signature Ball.