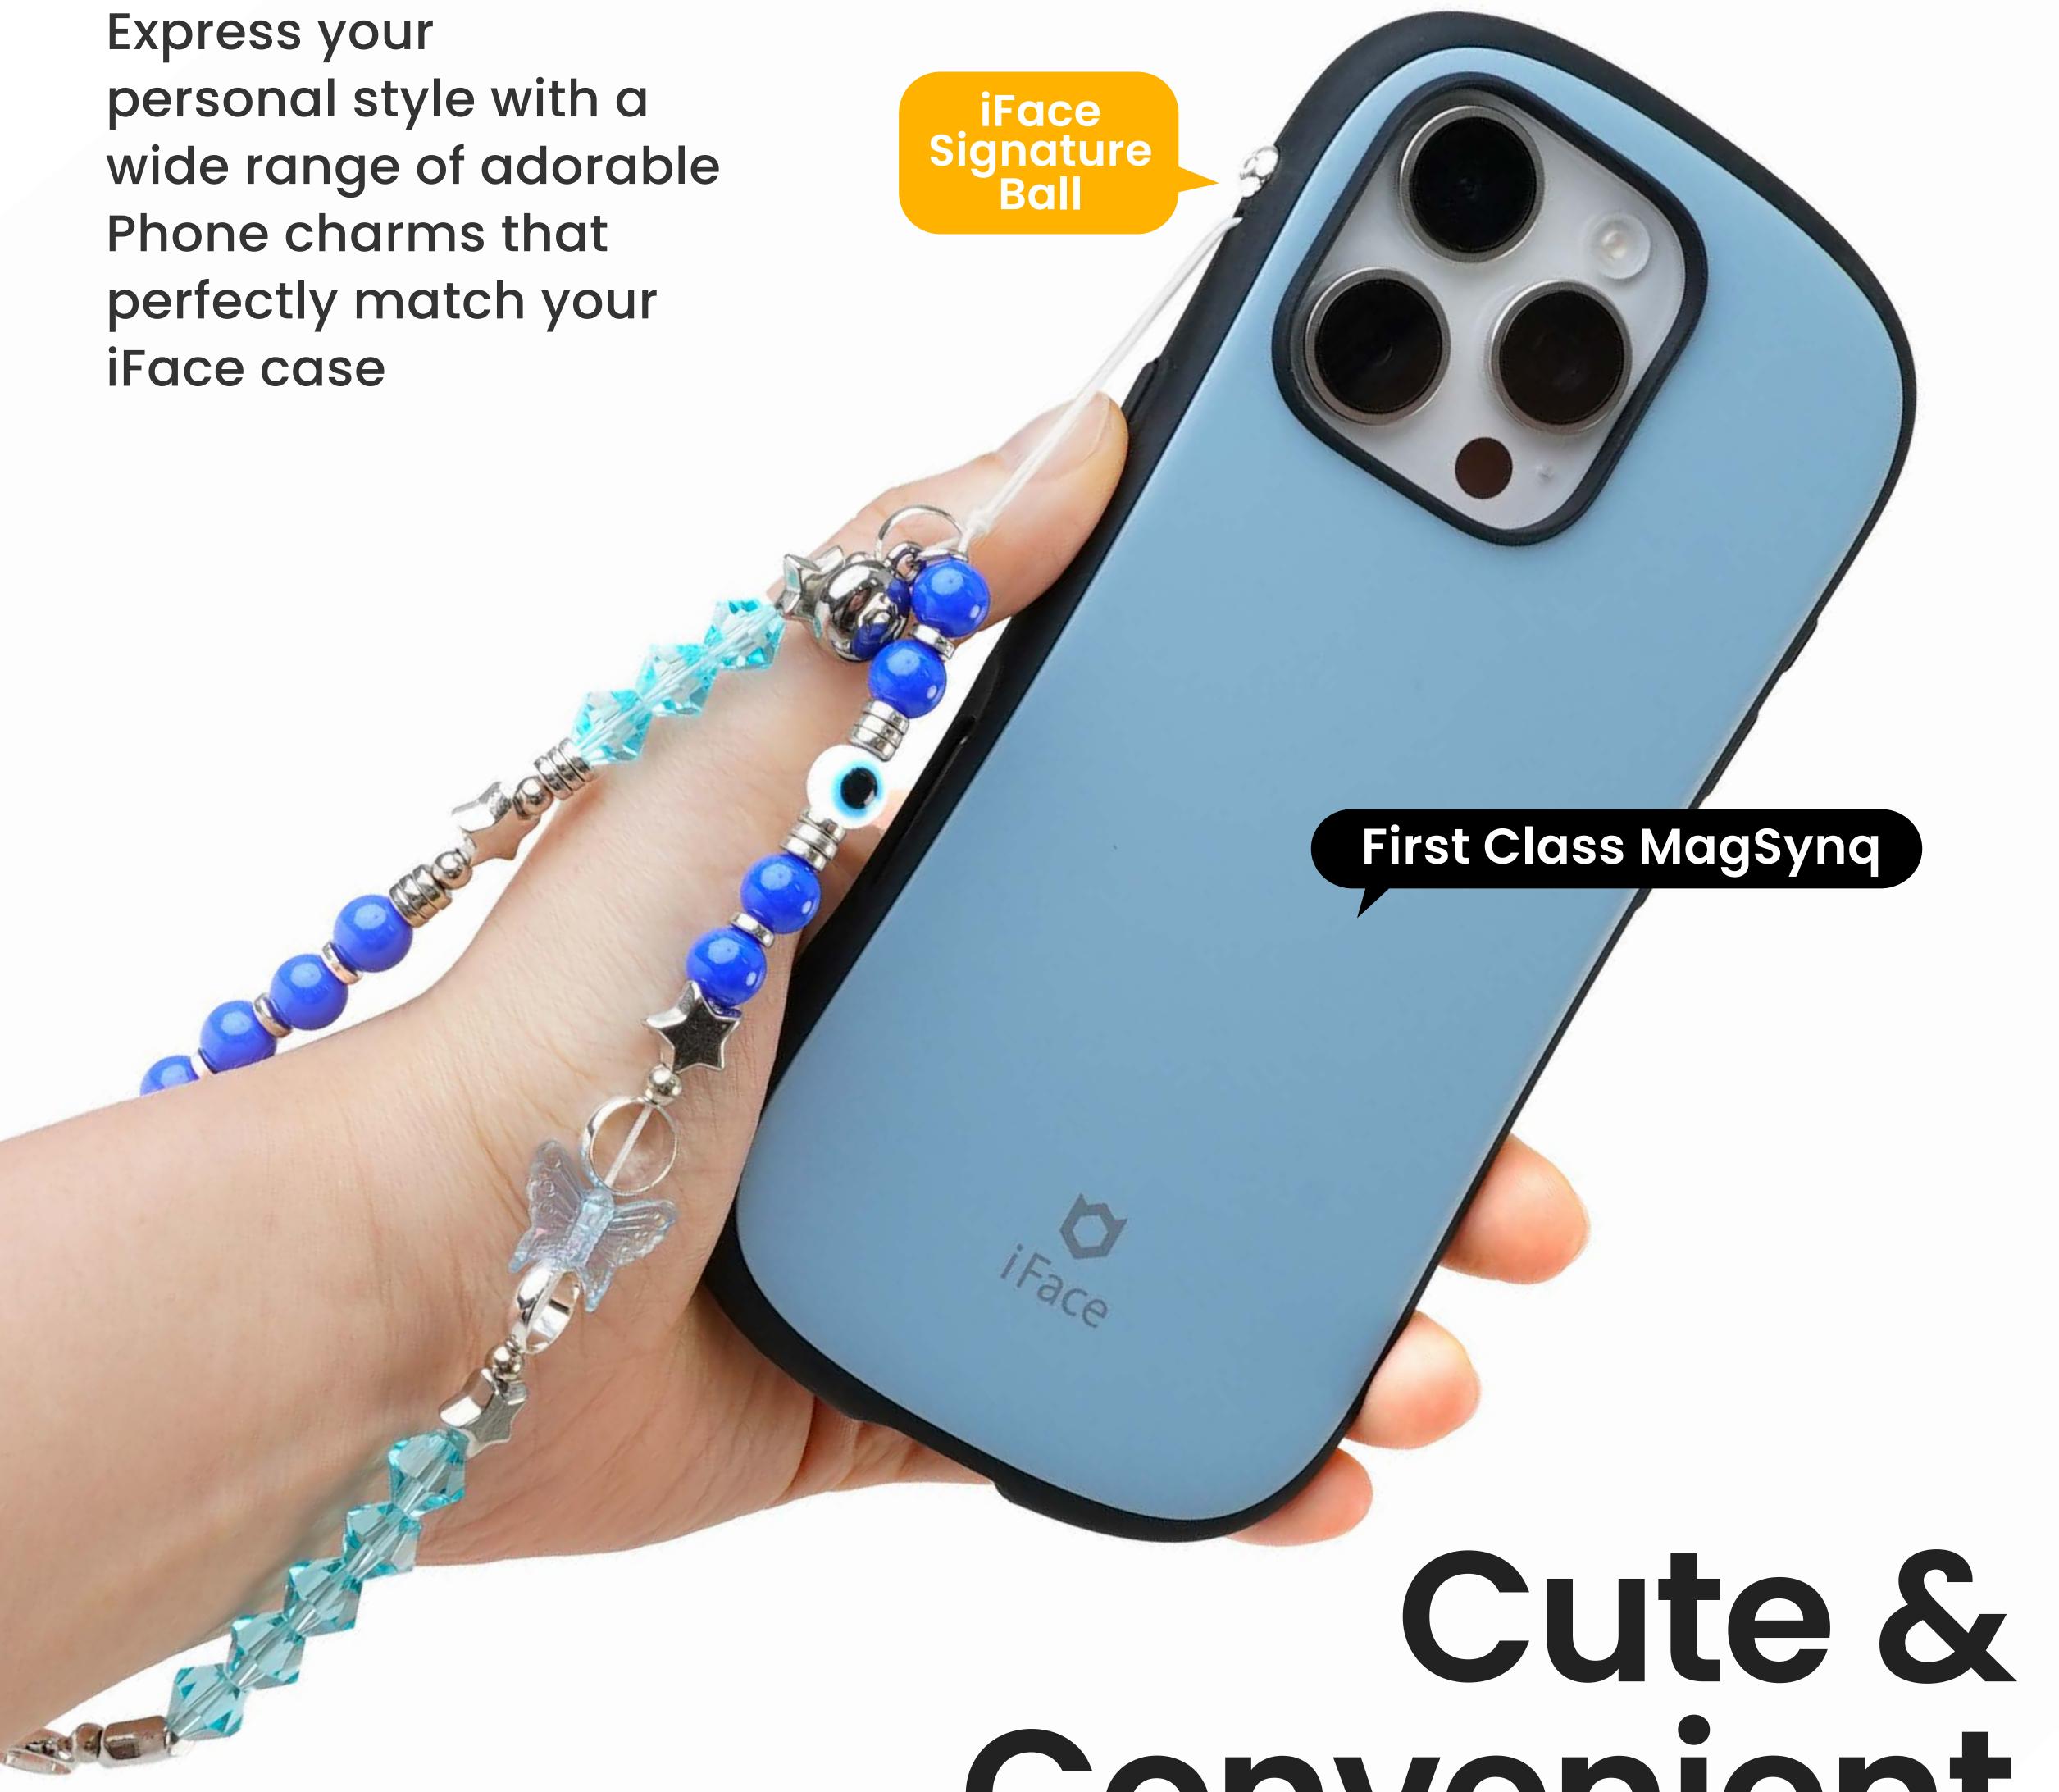

#### Sleek black with a touch of ribbon

Express your personal style with a wide range of adorable Phone charms that perfectly match your iFace case

IFace

#### First Class MagSynq

# Cute & Convenient