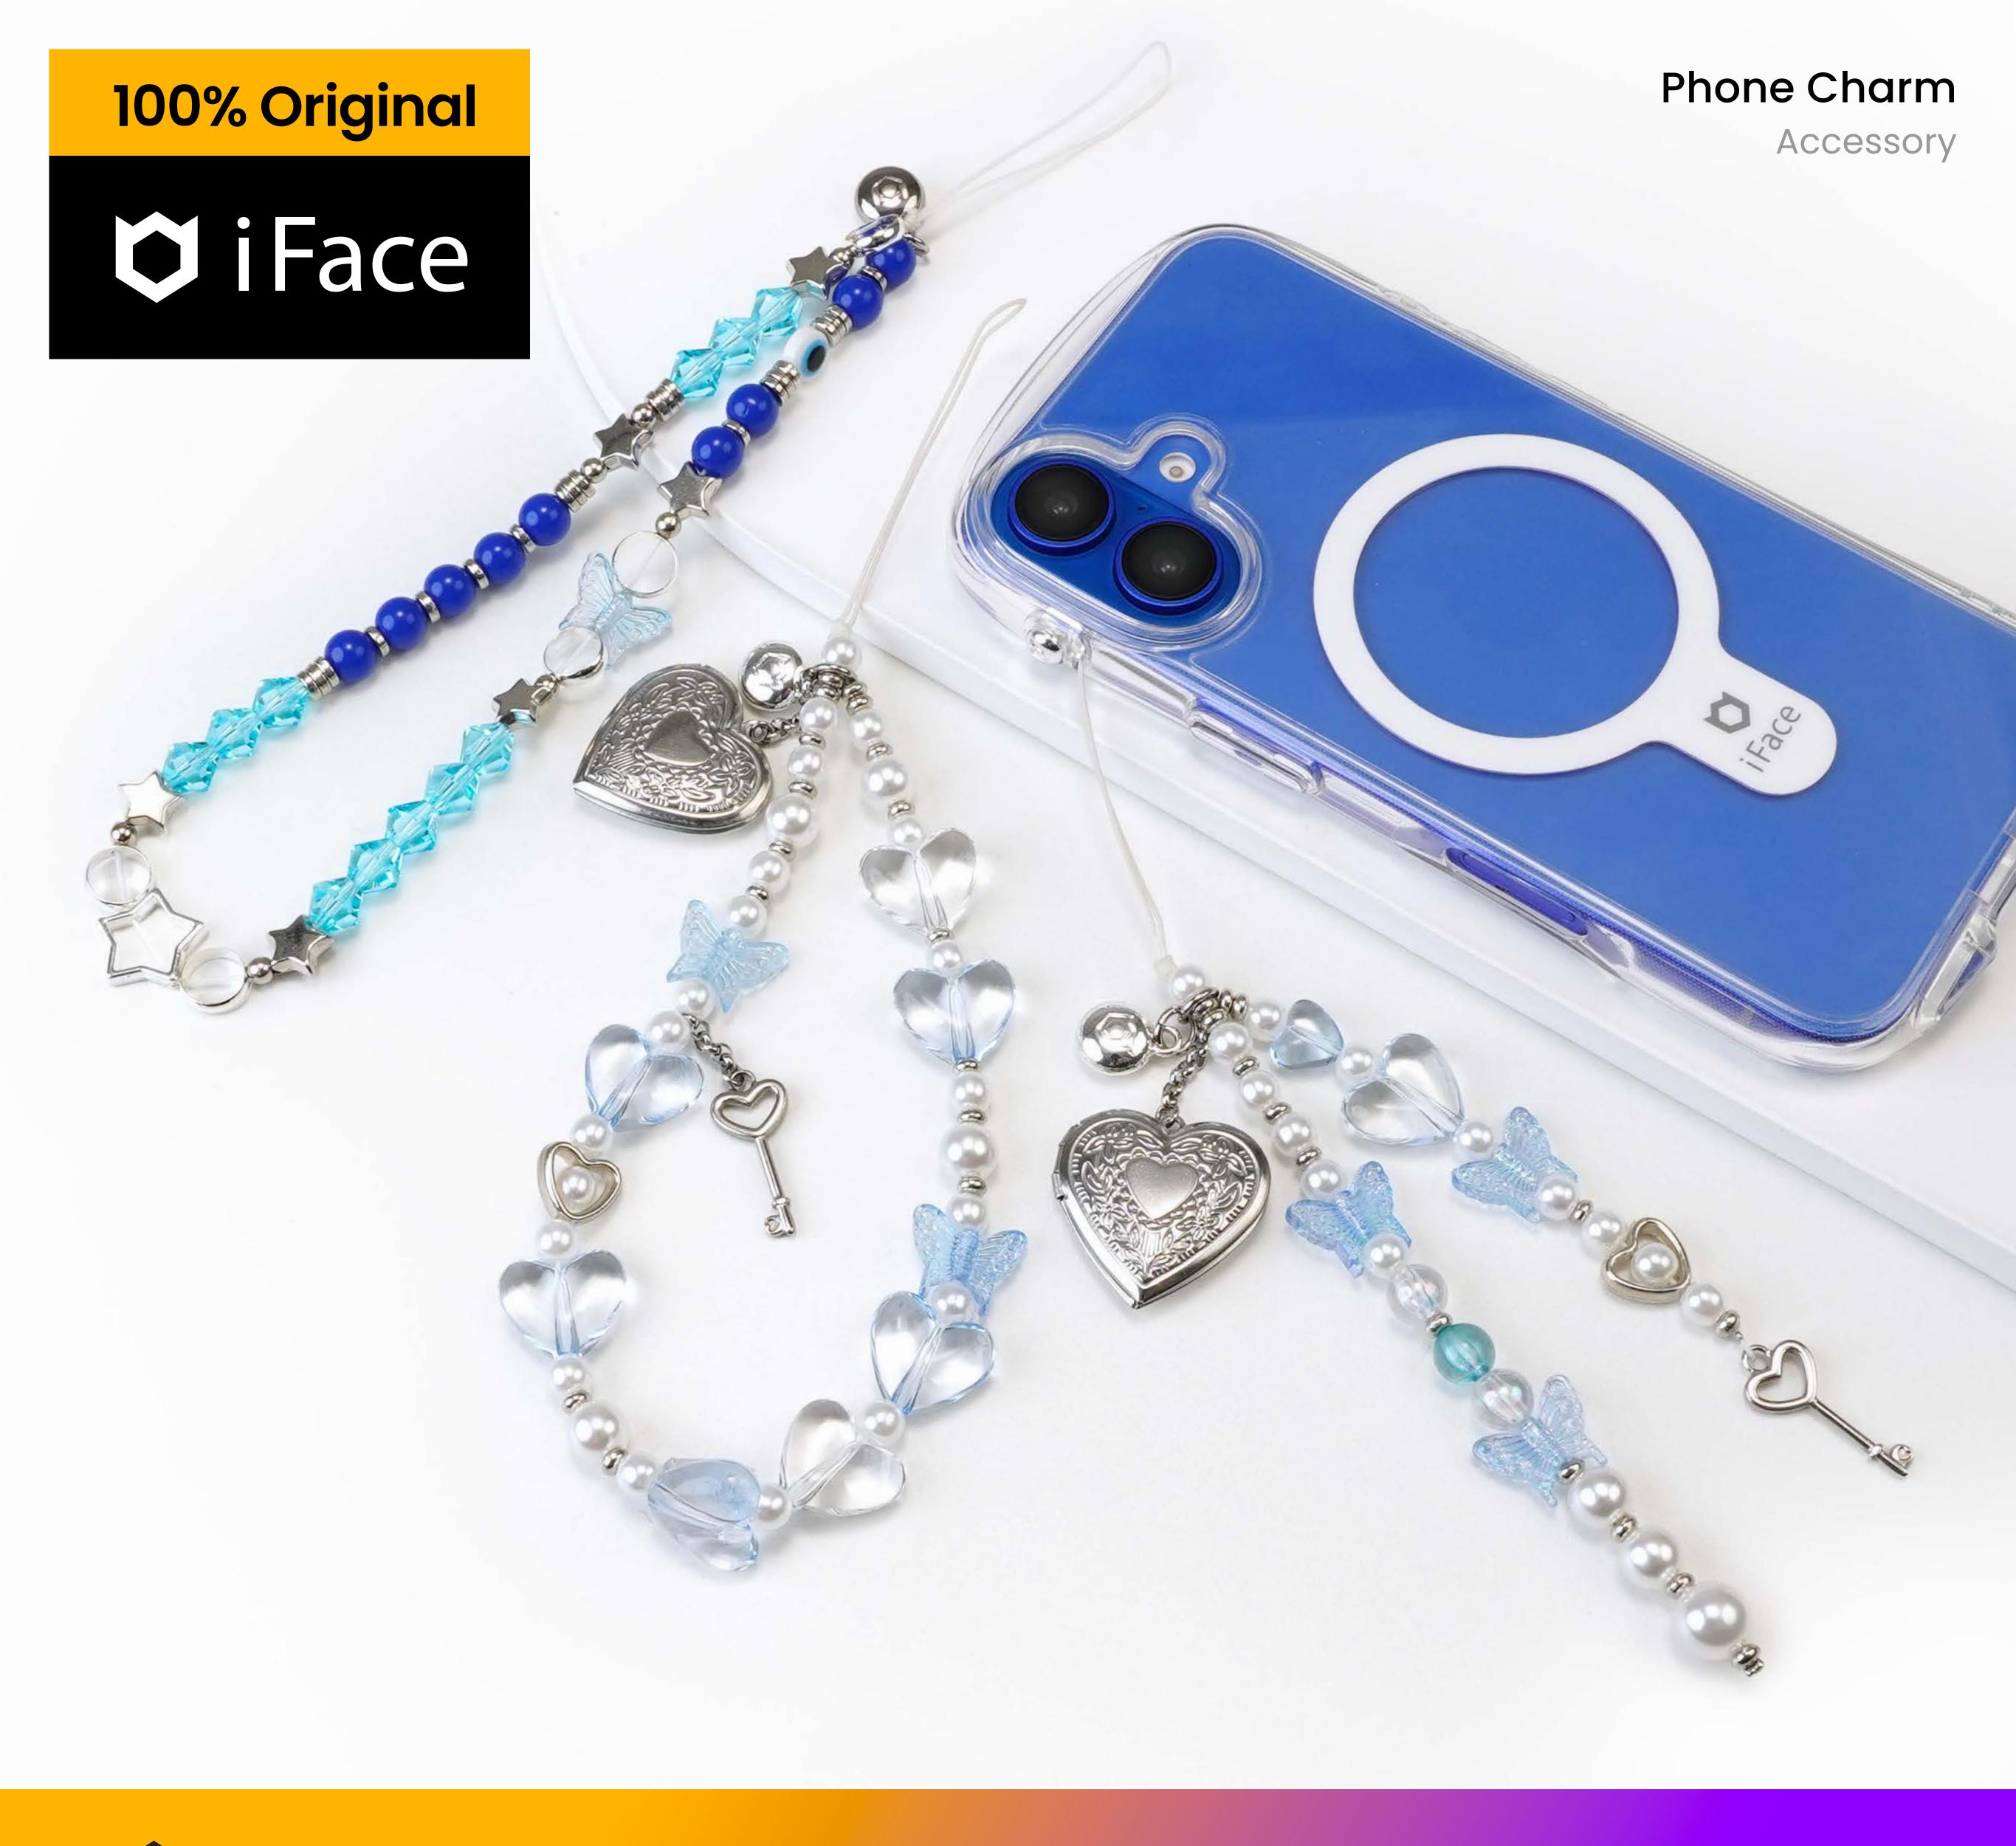

## Midnight Blue

#### Elegance of deep blue, inspired by the night sky

#### \*Heart Locket Strap/Charm

#### Heart Locket Pendant Charm

Place a photo inside the pendent to cherish a special moment

#### bags are either restricted or a hassle to carry

Heart Locket Charm Heart Locket Strap