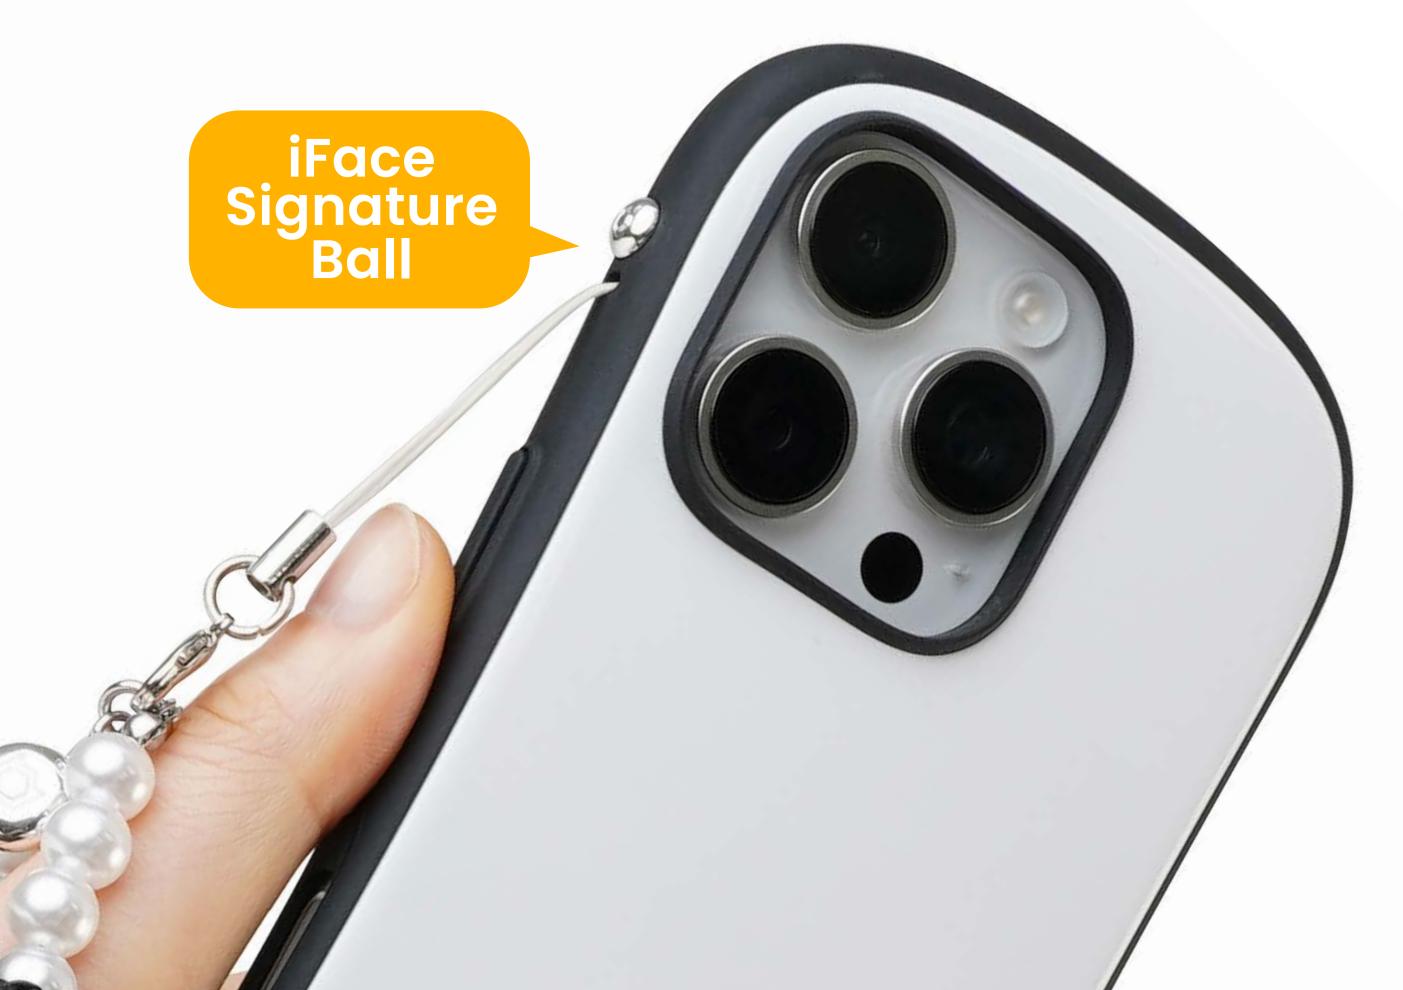

### Paired with the iFace Signature Ball

Attached to the newly applied Signature Ball for iFace's iPhone 16 series cases, the phone charm collection allows for more convenient and stylish use

#### How to attach a strap to the Signature Ball :

#### through the small strap hole on the side of the case.

2 Hang the strap string around the neck of the

Signature Ball.