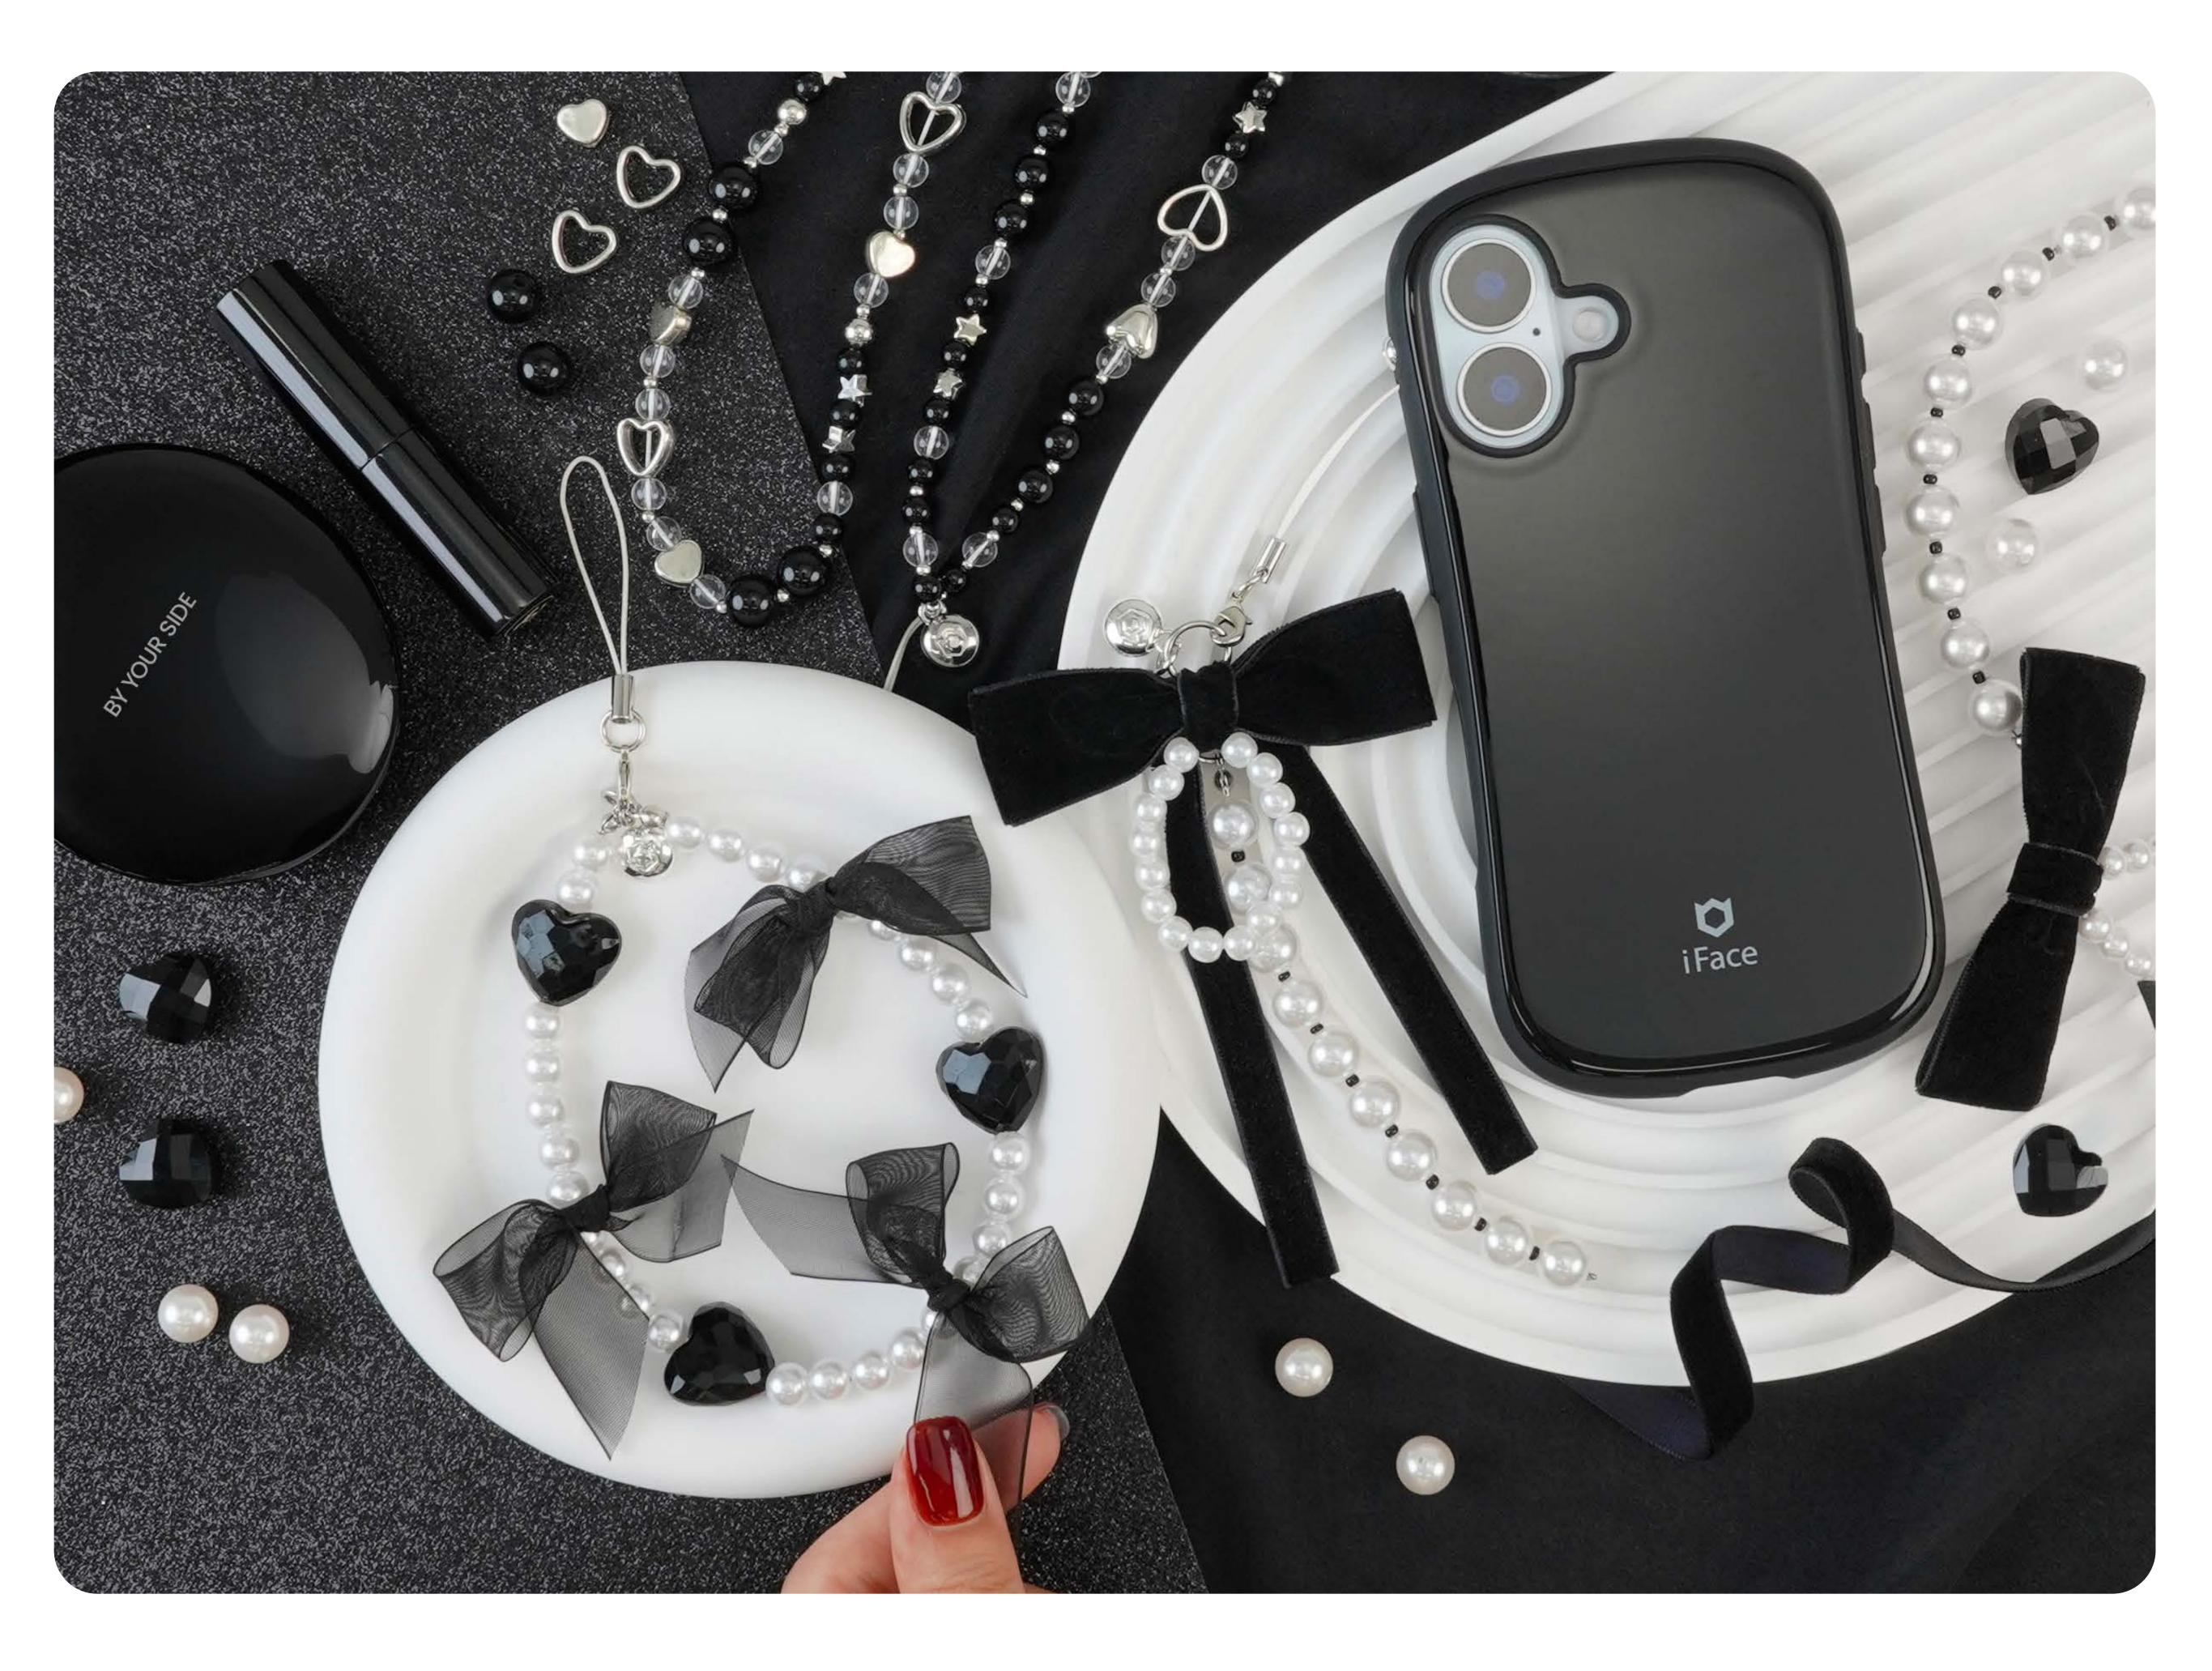

## Midnight Elegance

#### Sleek black with a touch of ribbon

Express your personal style with a wide range of adorable Phone charms that perfectly match your iFace case

IFace

#### Satin Bows