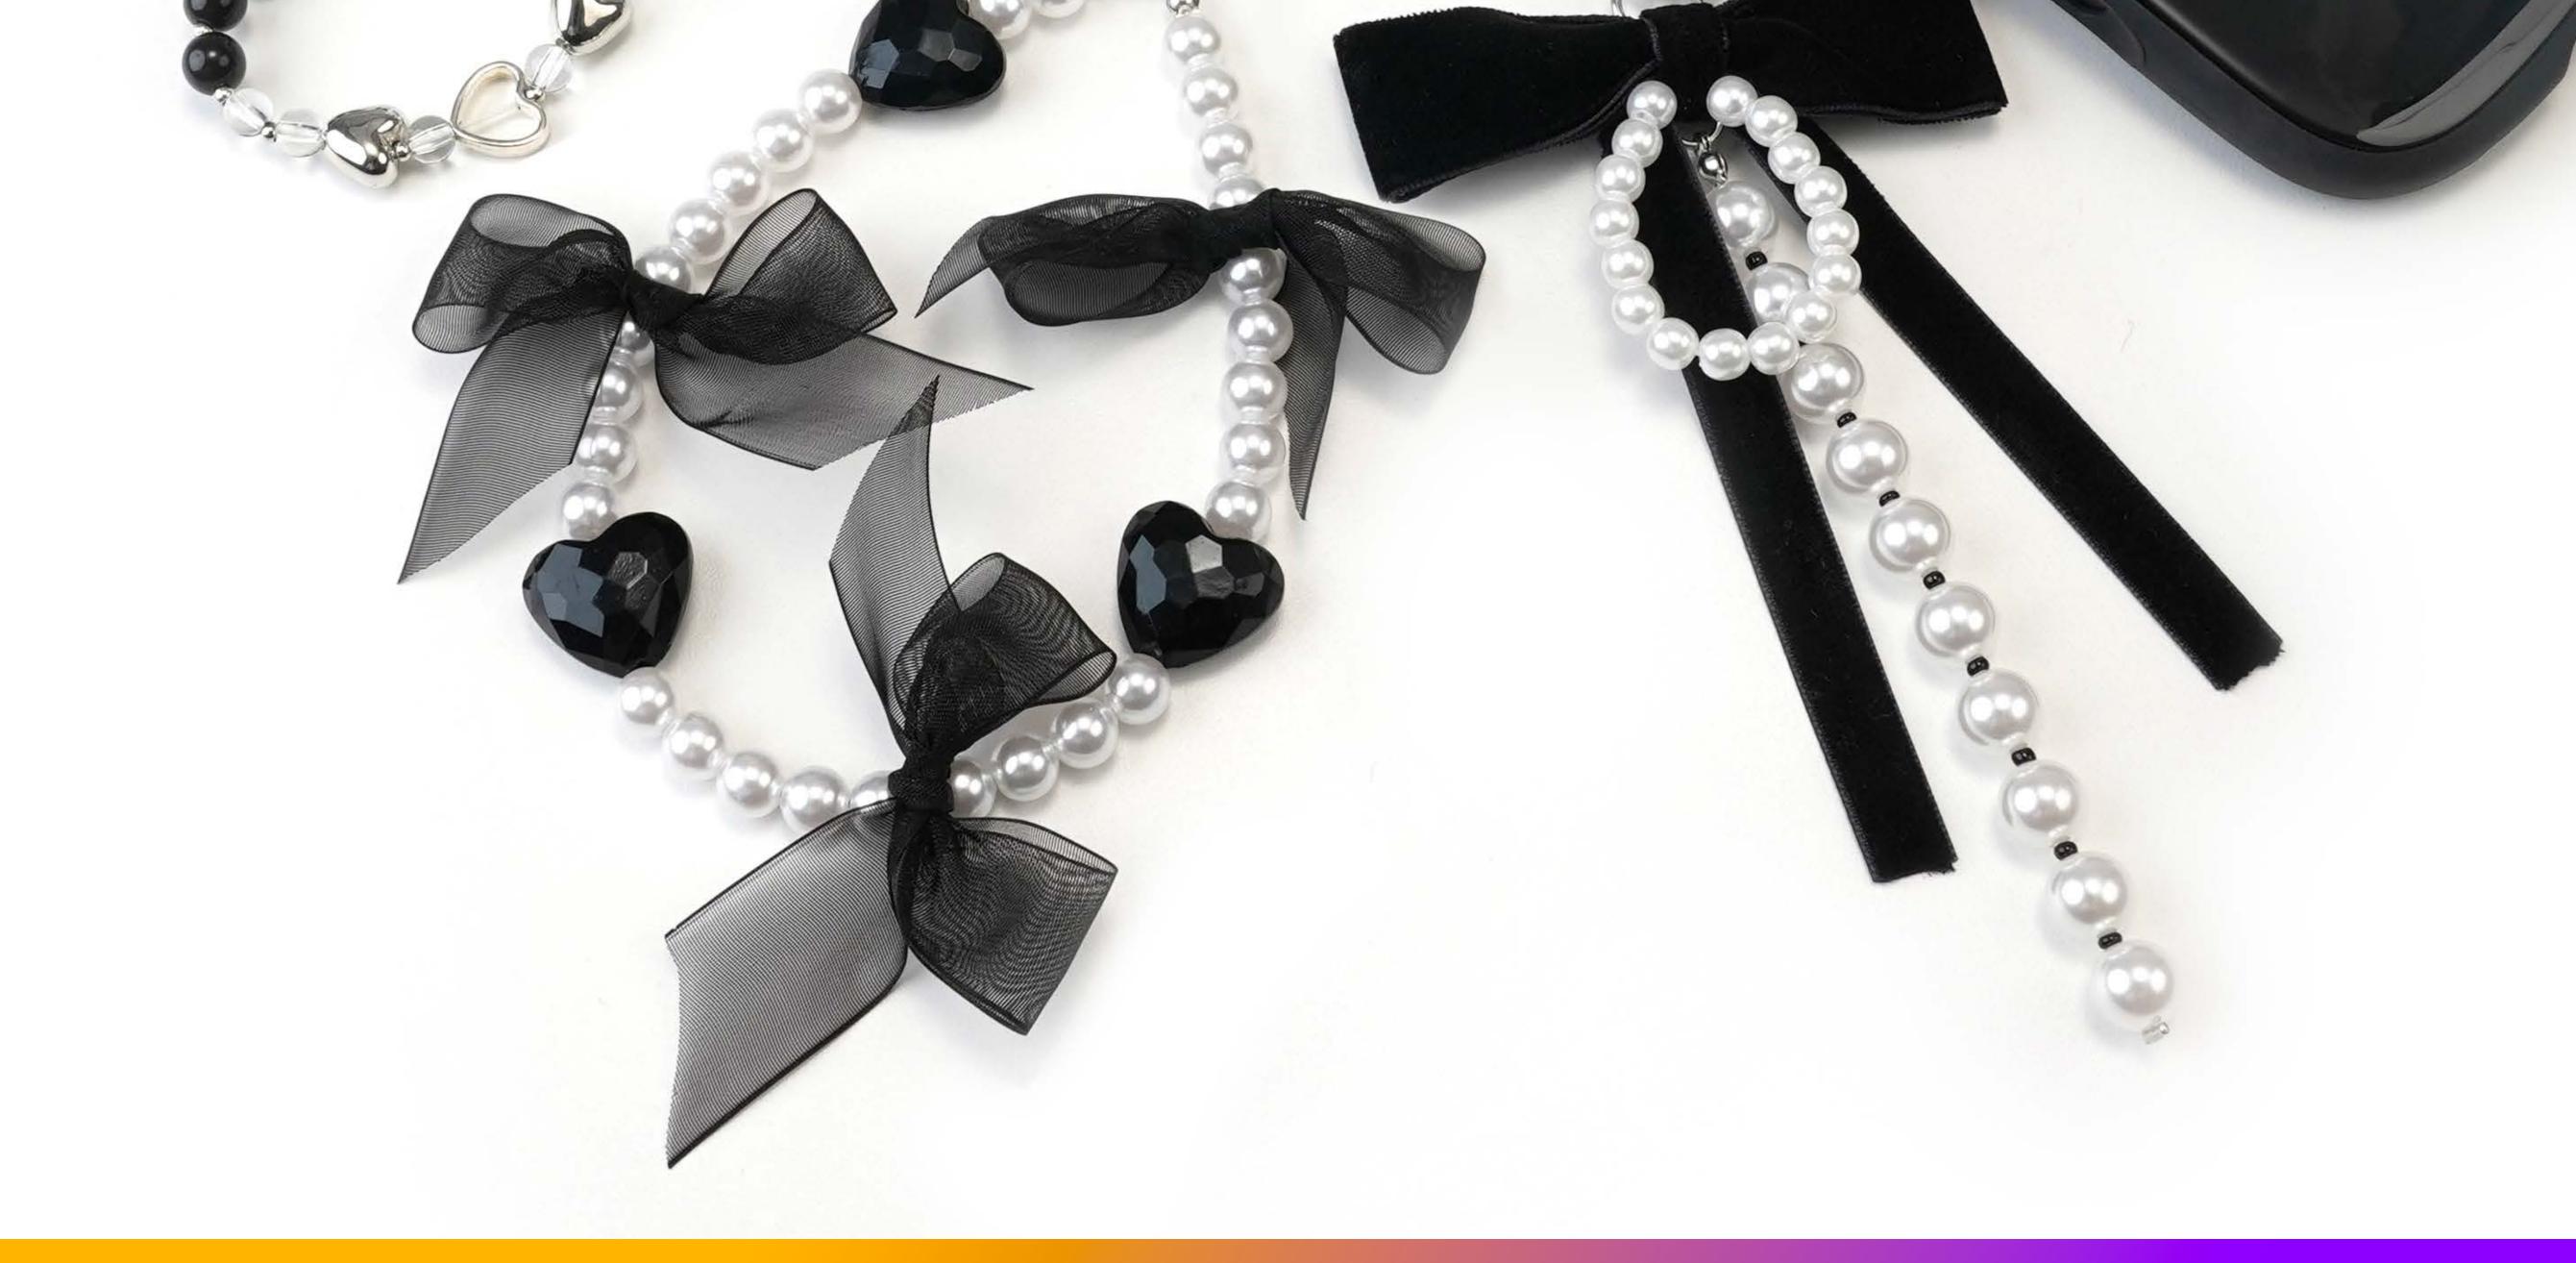

## Midnight Elegance

#### Sleek black with a touch of ribbon

Express your personal style with a wide range of adorable Phone charms that perfectly match your iFace case

IFace

#### Satin Bows