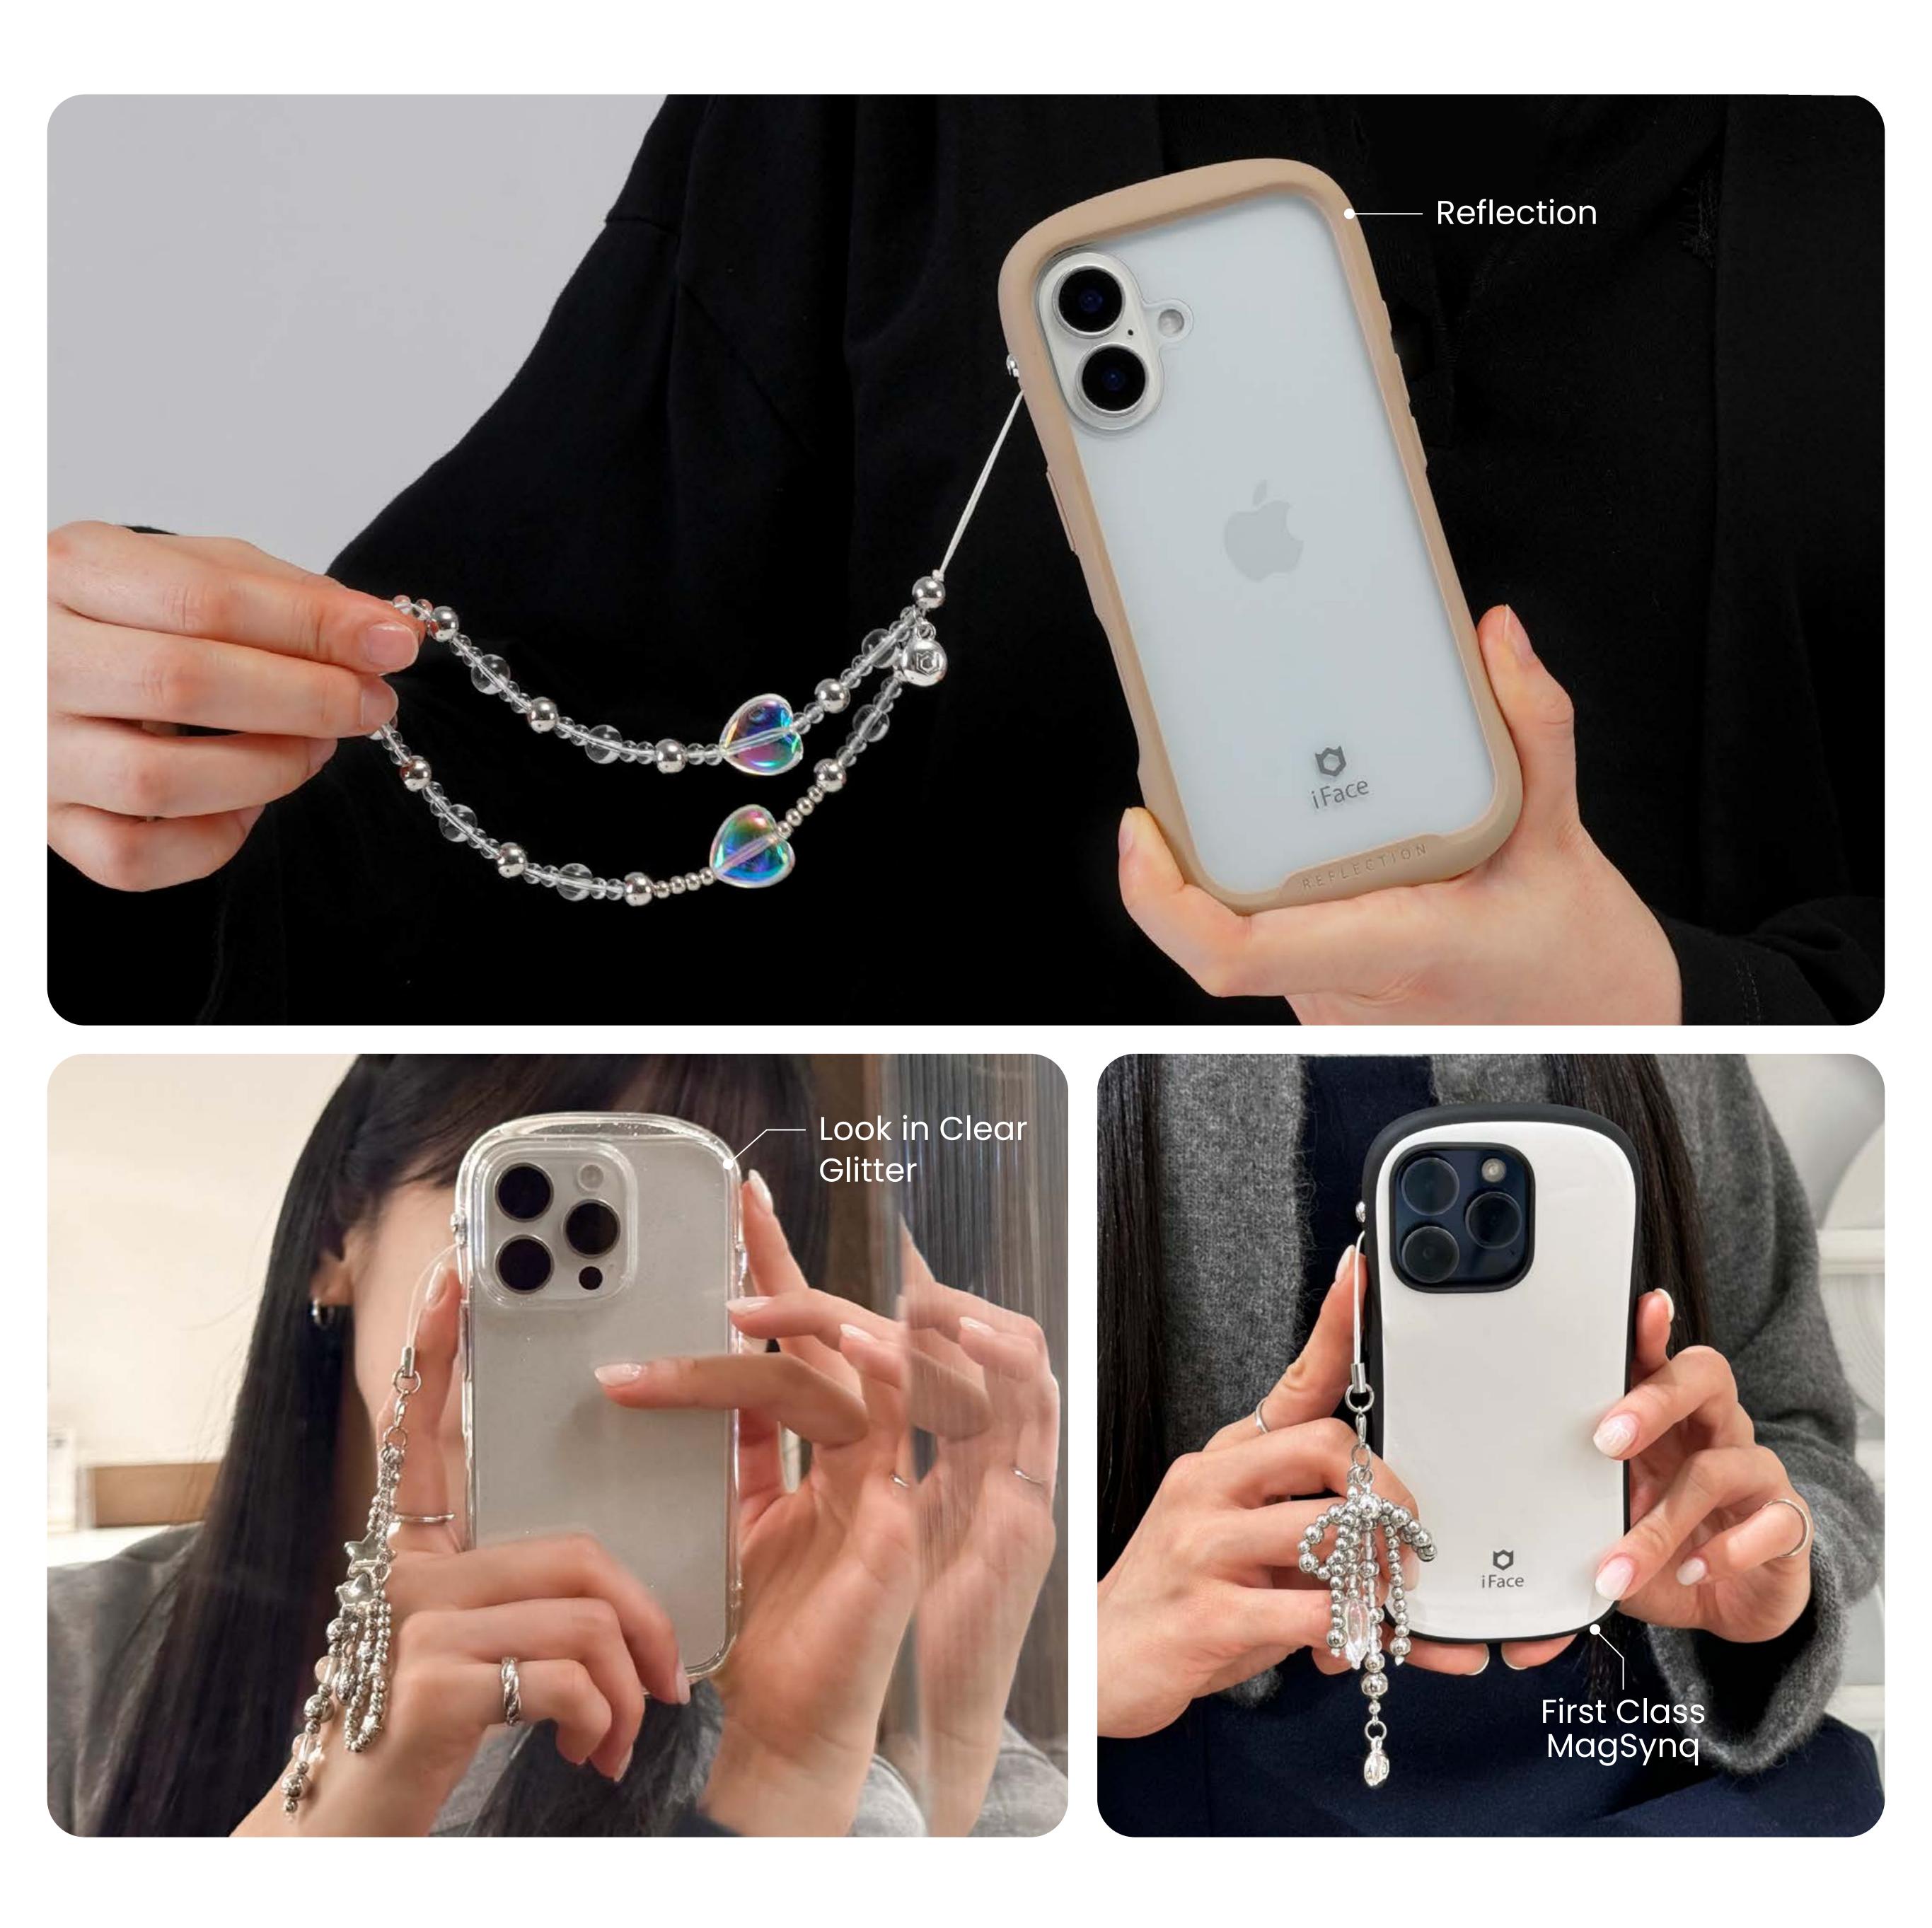

#### First Class MagSynq

## **Twilight Elegance** Graceful glow of serene twilight

iFace Signature Ball Express your personal style with a wide range of adorable Phone charms that perfectly match your iFace case

Look in Clear Glitter

### Paired with the iFace Signature Ball

Attached to the newly applied Signature Ball for iFace's iPhone 16 series cases, the phone charm collection allows for more convenient and stylish use

#### How to attach a strap to the Signature Ball :

#### through the small strap hole on the side of the case.

2 Hang the strap string around the neck of the

Signature Ball.