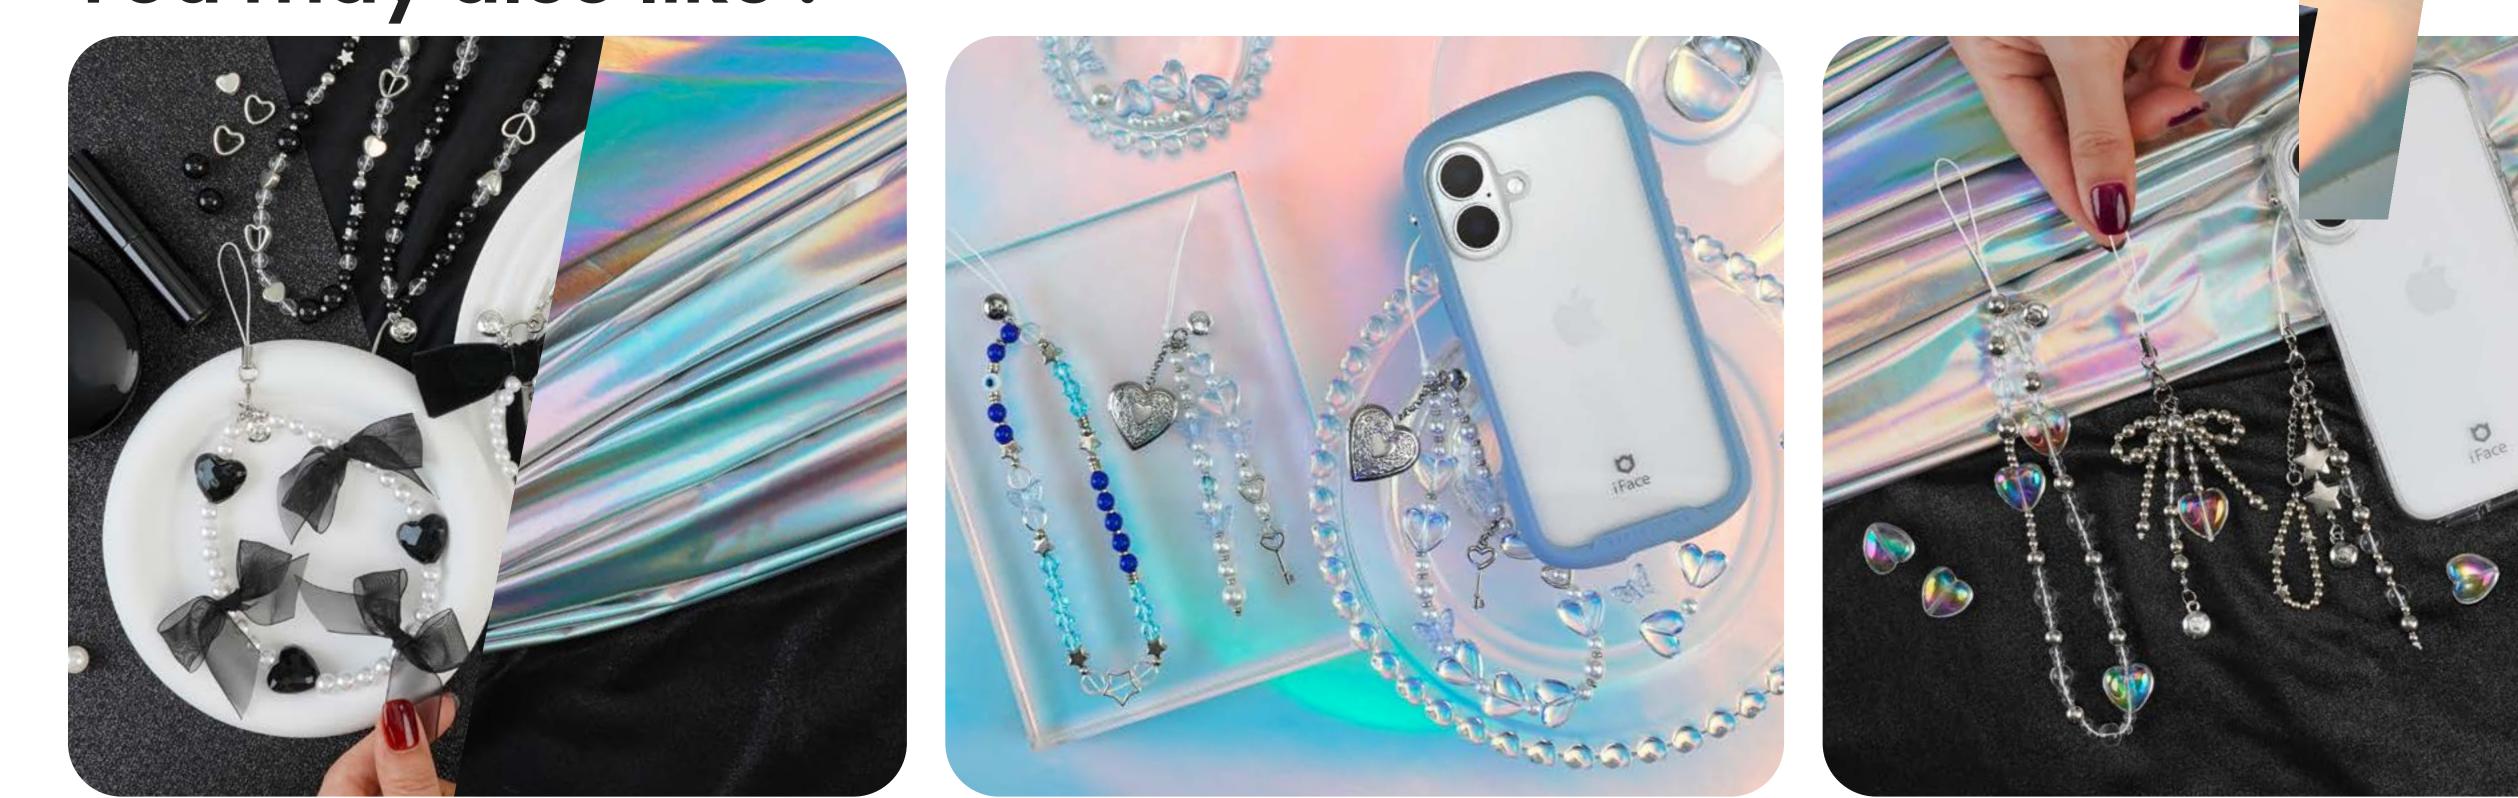

certs, festivals, and other events where bags are either restricted or

## charm featuring the iFace logo

a hassle to carry





#### Cascade



#### You may also like :















#### 100% Original

## **iFace**

**Phone Charm** 

Accessory







## Whimsical Nature

Delightful design inspired by nature's whimsy





iFace

Express your personal style with a wide range of adorable Phone charms that perfectly match your iFace case

# Cute & Solution of the second second







#### Sunflower Charm

Made with knitting

## iFace Logo Charm

A playful, round charm featuring

### Multi-Purpose

Pair it with a phone wallet for hands-free ease at concerts, festivals, and other events where bags are either restricted or a hassle







#### **Knitted Sunflower**

#### You may also like :









### Paired with the iFace Signature Ball

Attached to the newly applied Signature Ball for iFace's iPhone 16 series cases, the phone charm collection allows for more convenient and stylish use



#### How to attach a strap to the Signature Ball :









#### through the small strap hole on the side of the case.

2 Hang the strap string around the neck of the

Signature Ball.





# Side \*\*

We encourage you to take the road you've never taken. Try something you've never done before. Explore the unknown daily with the warm feeling of being safe. We will always protect you. We are iFace.

## Inspired & Designed in Second





#### iface.com