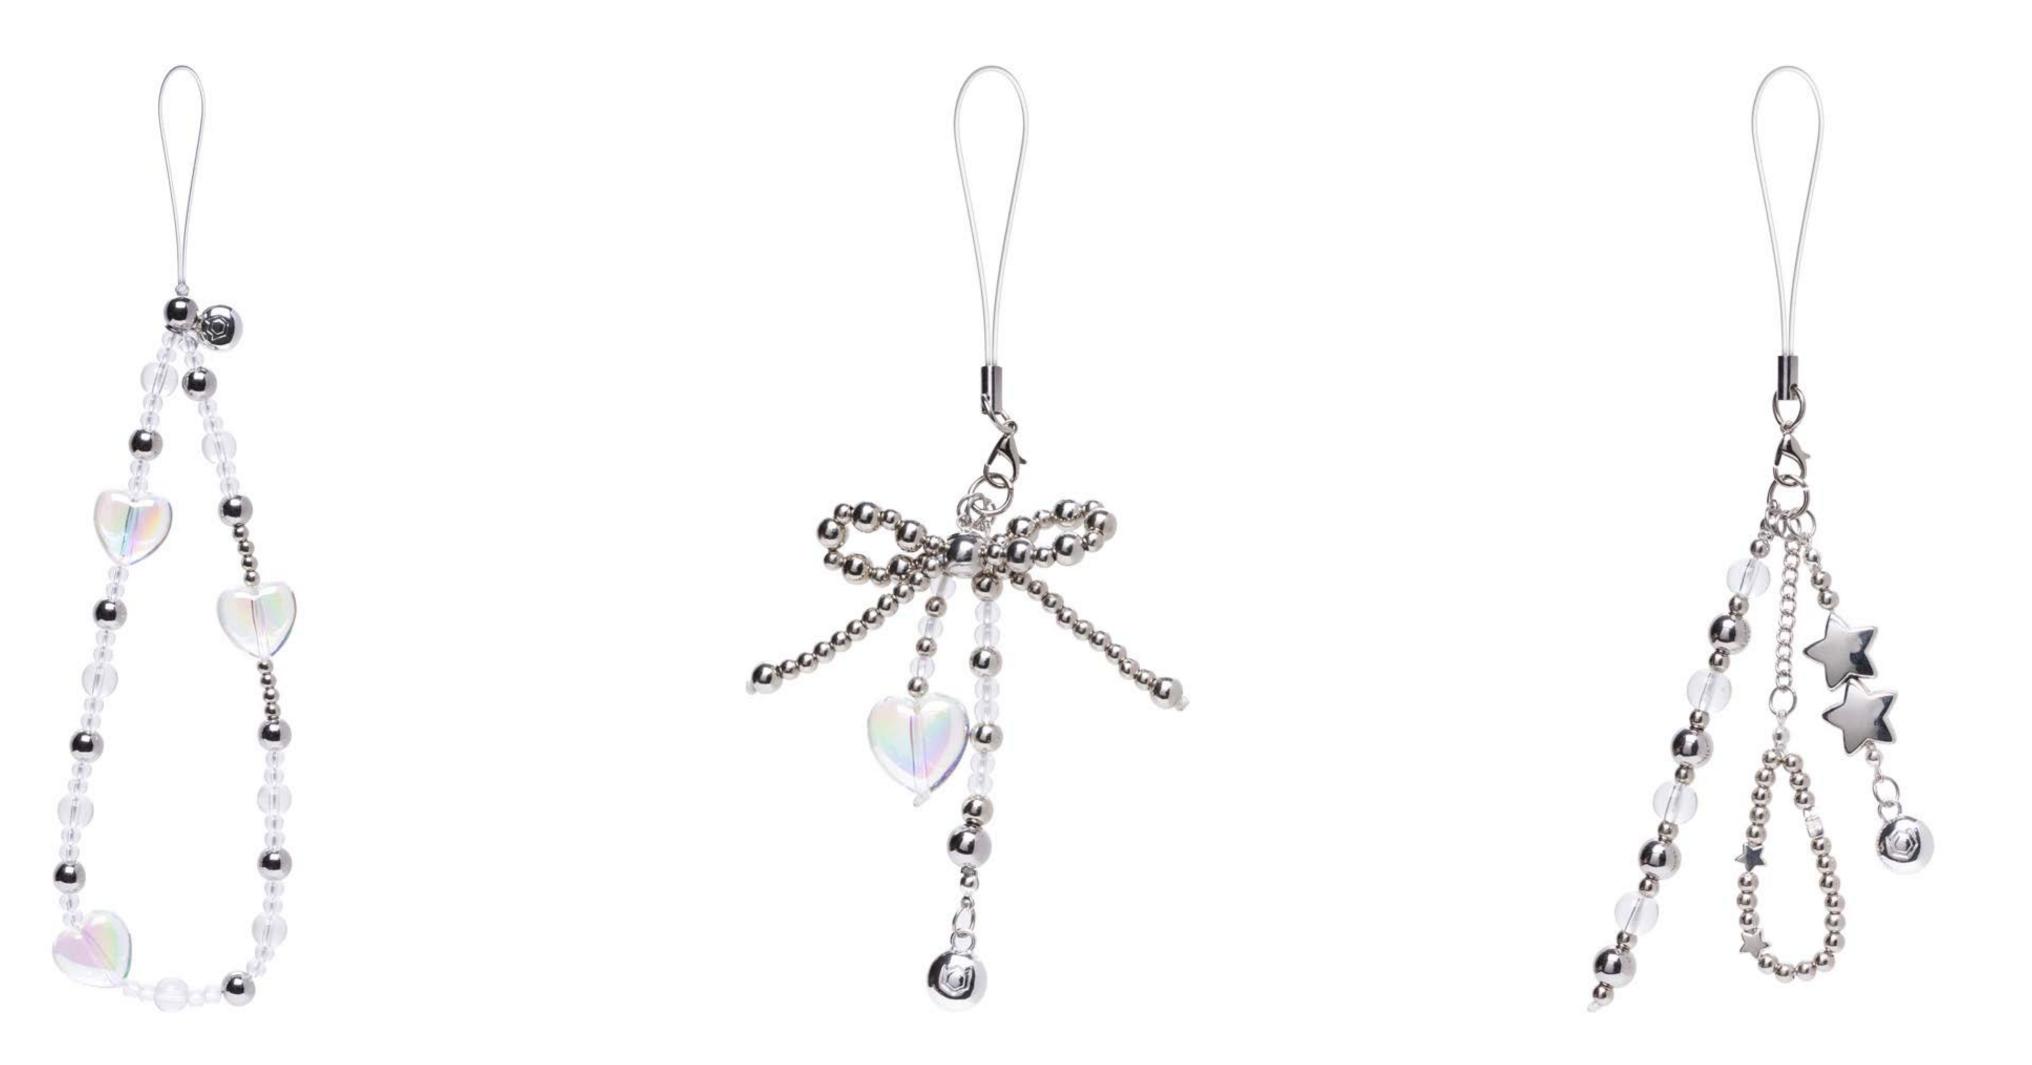

#### Round Shape

Elastic wire to maintain the round shape of the strap

A playful, round

## charm featuring the iFace logo

to carry

Velvet Ribbon

#### Satin Bows

### iFace Logo Charm

A playful, round charm featuring

#### Cascade