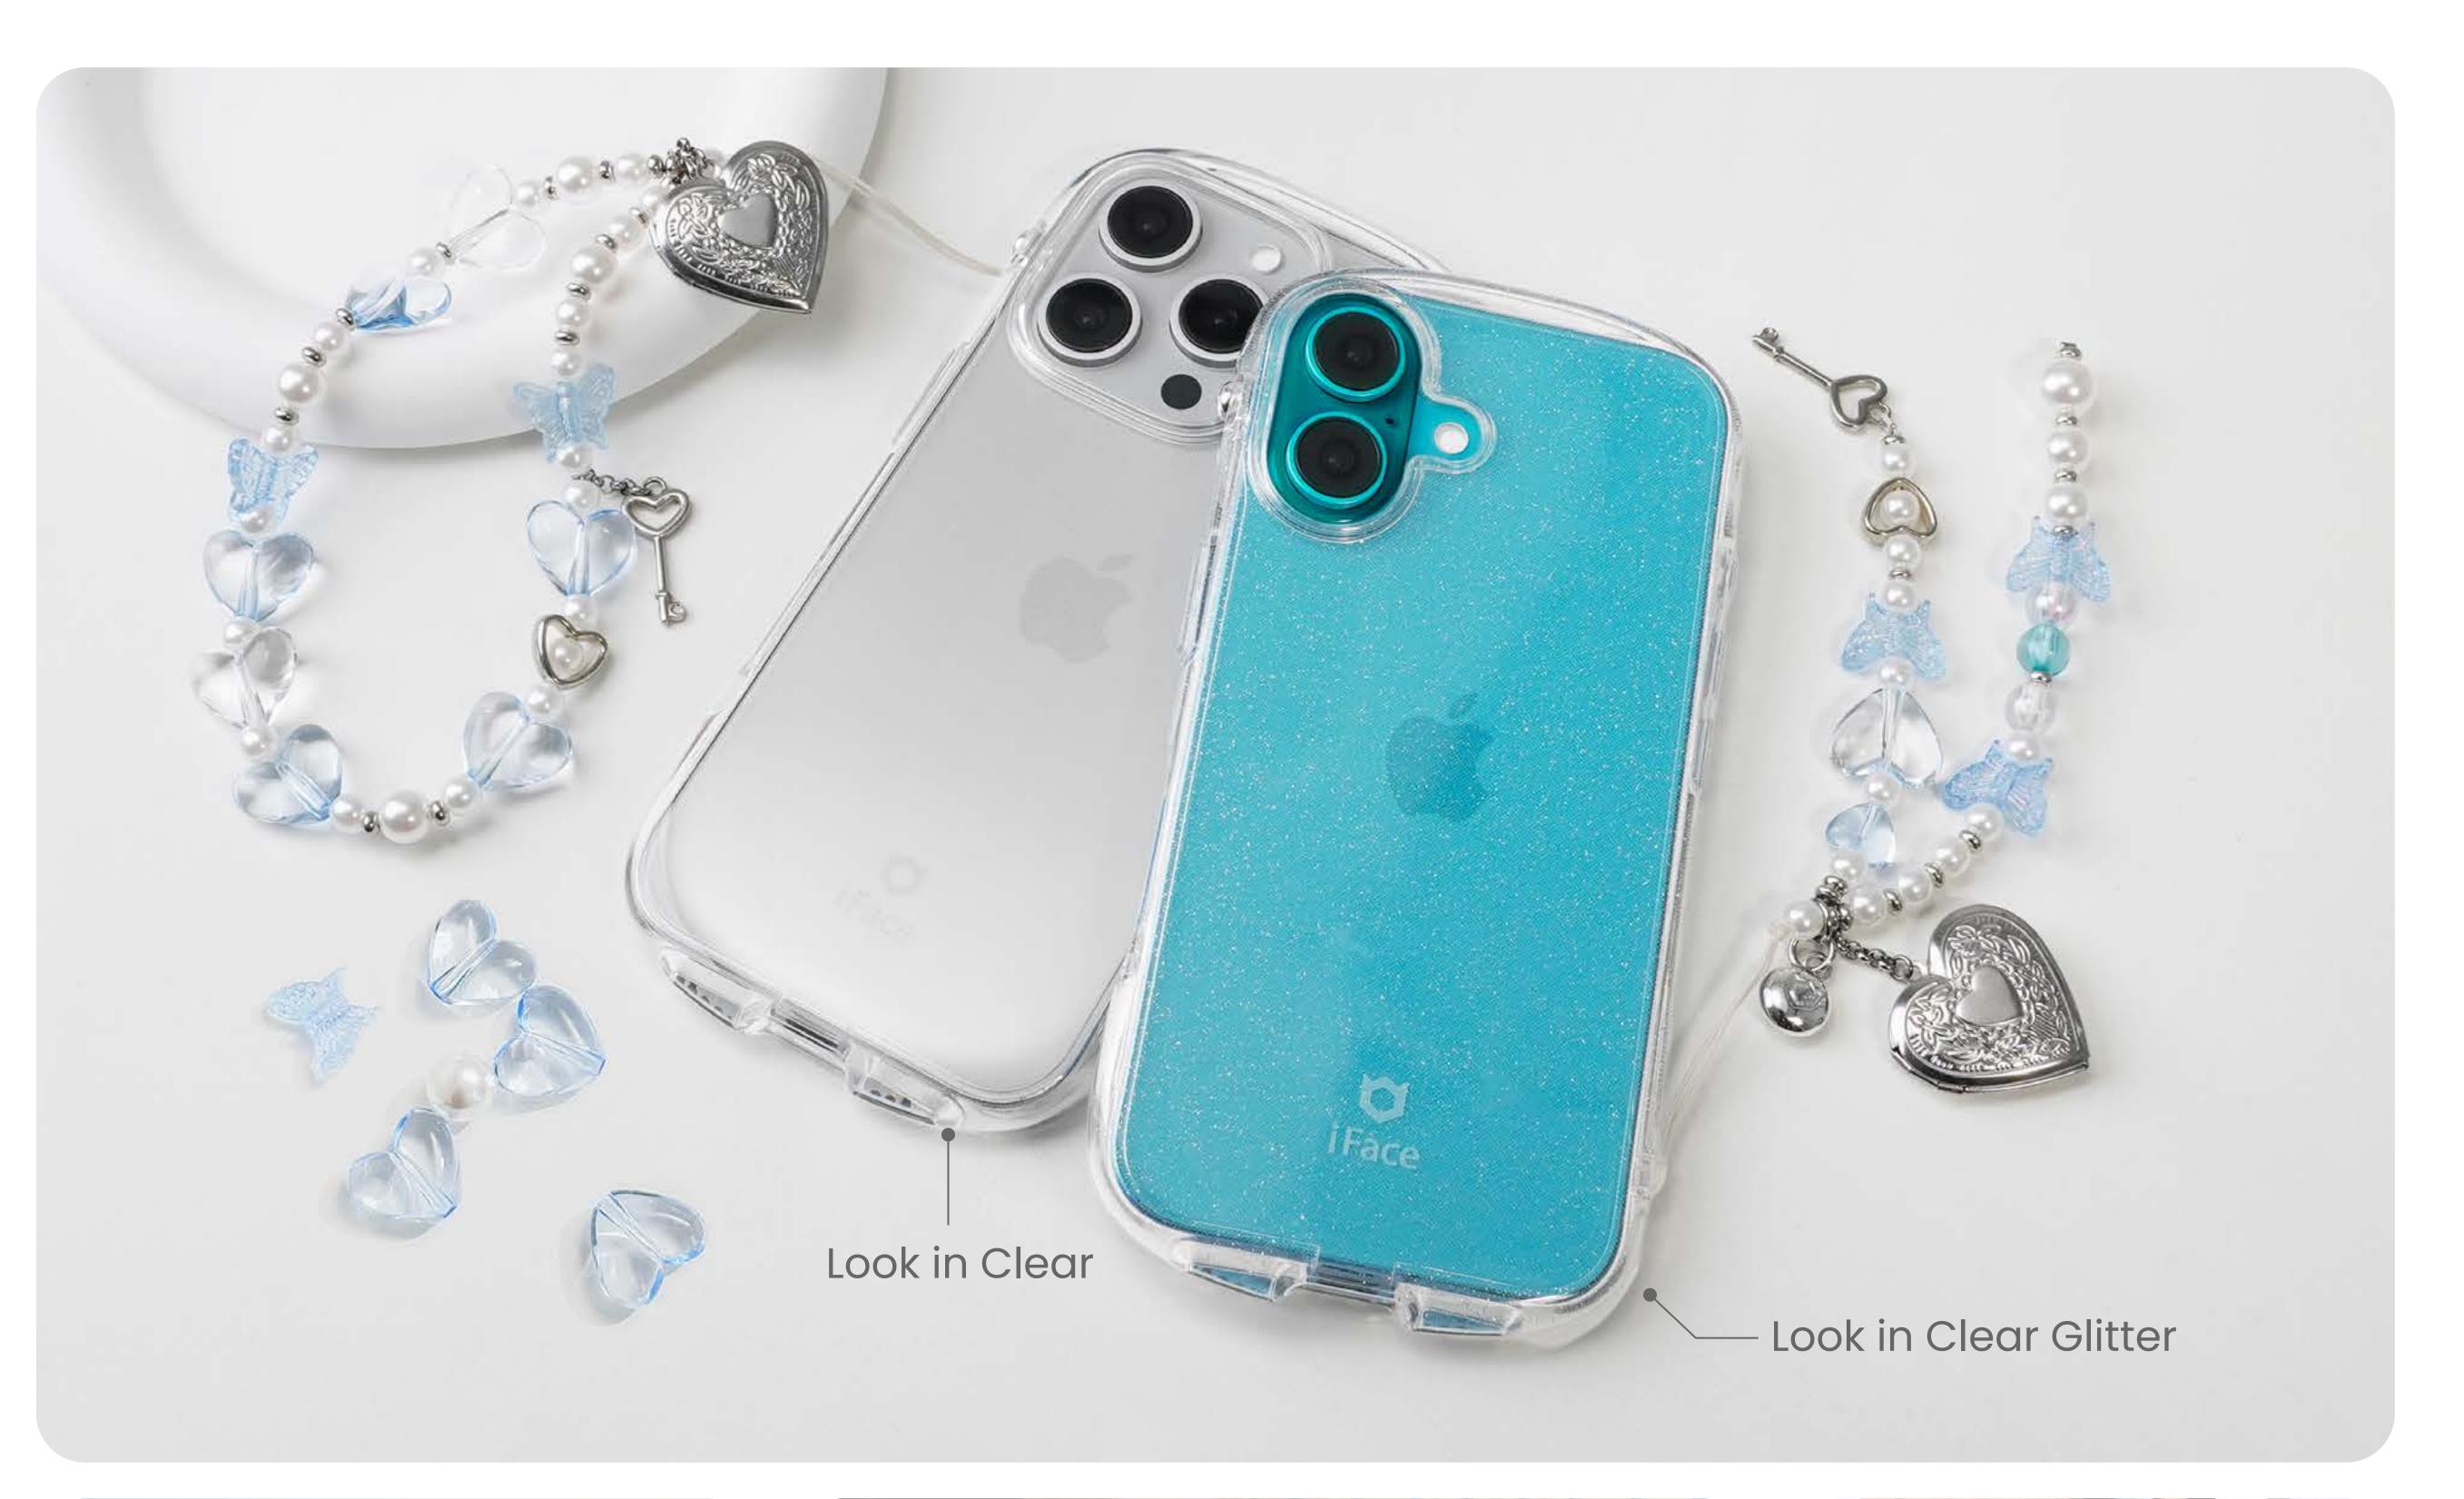

## **Twilight Elegance** Graceful glow of serene twilight

iFace Signature Ball Express your personal style with a wide range of adorable Phone charms that perfectly match your iFace case

Look in Clear Glitter