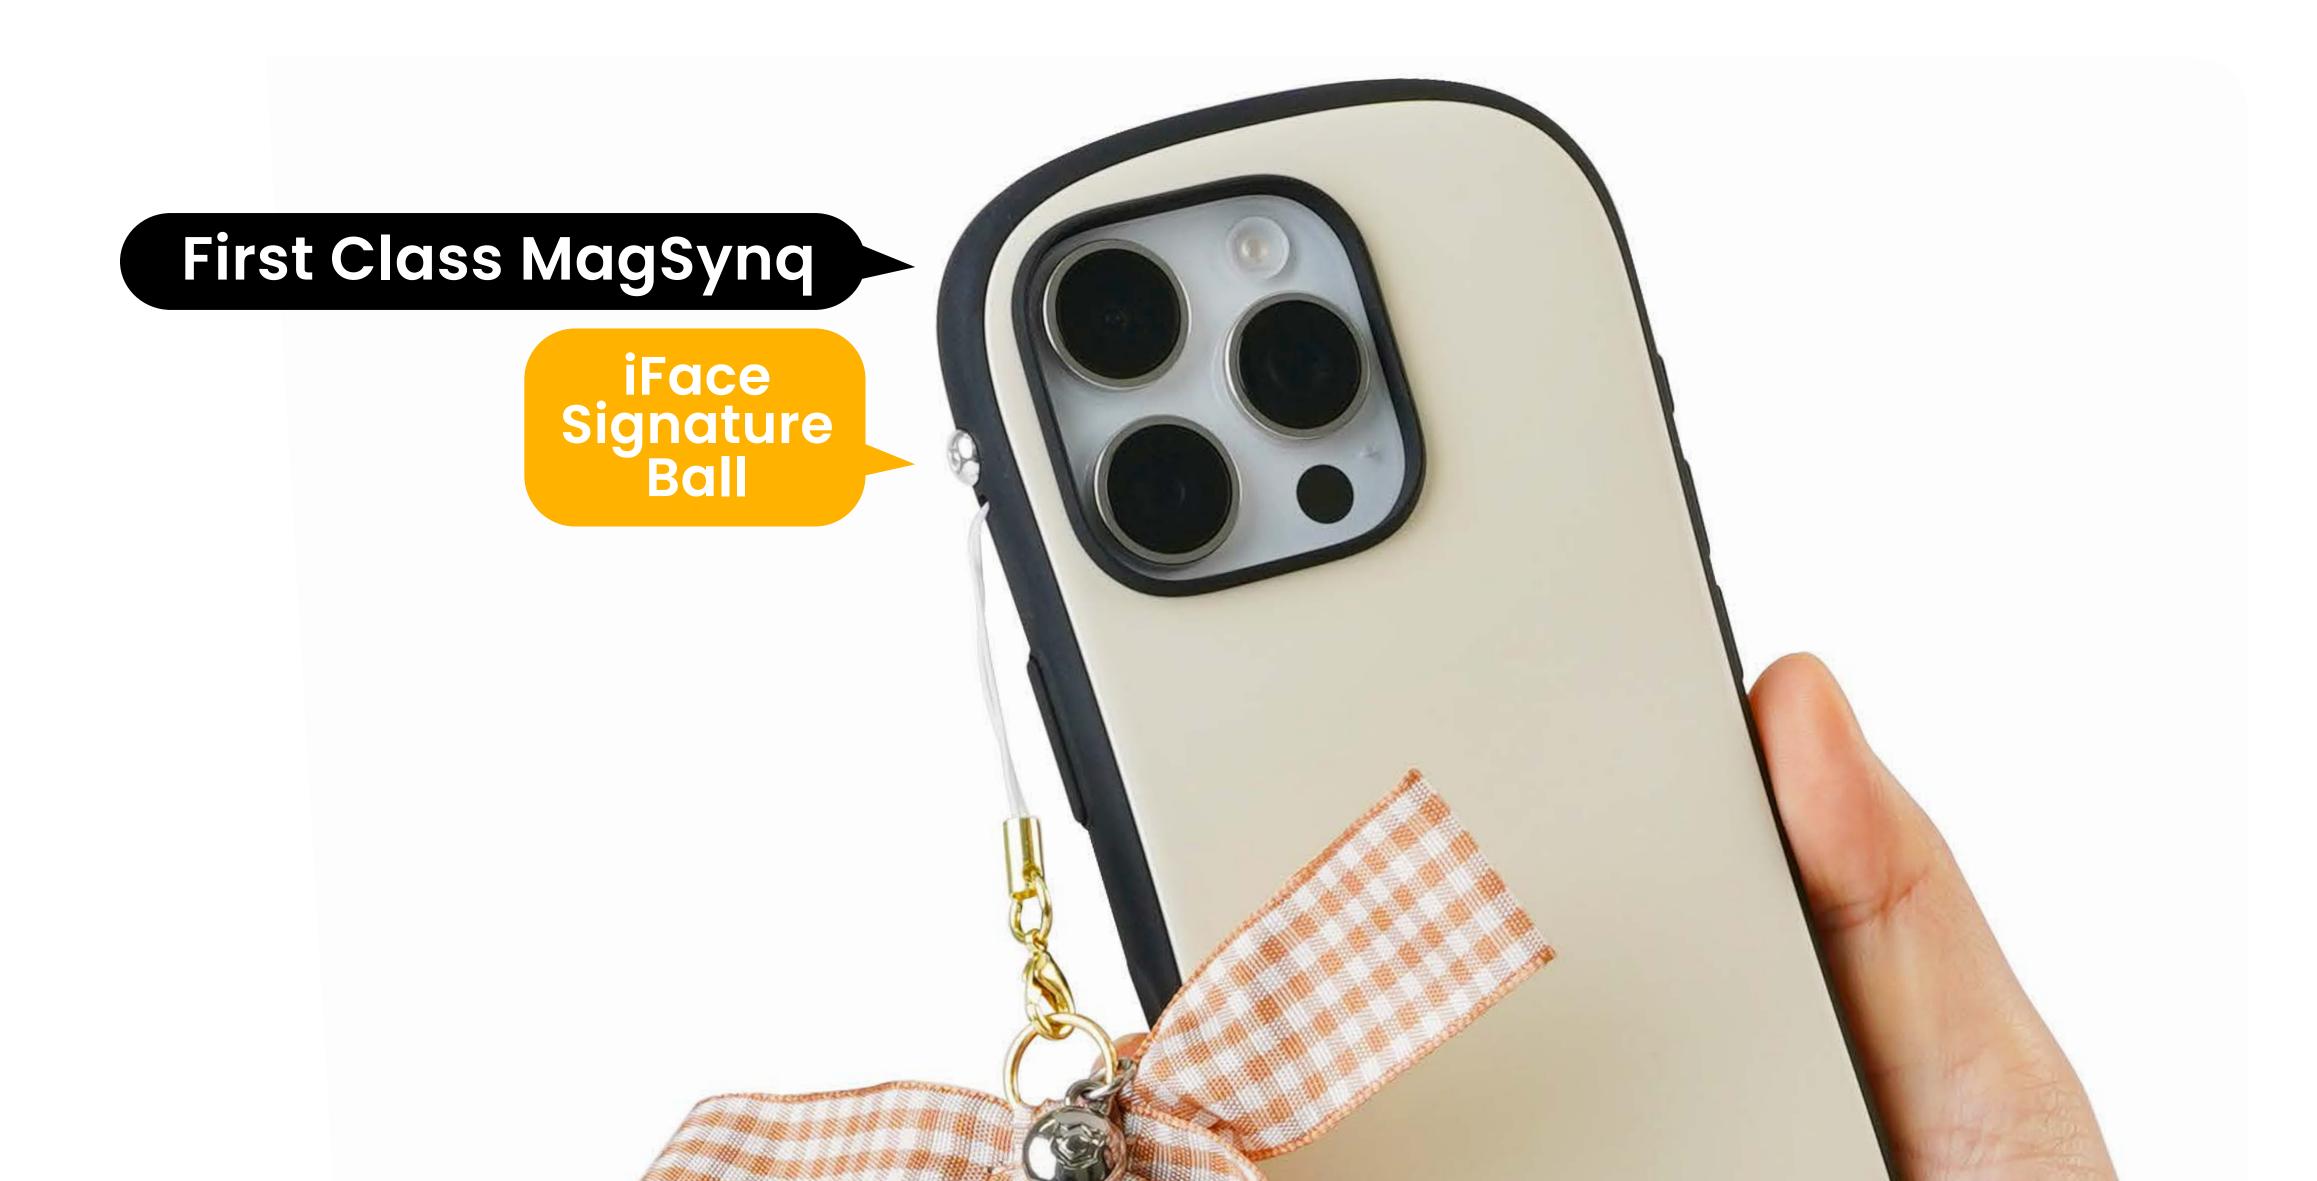

#### First Class MagSynq

### Paired with the iFace Signature Ball

Attached to the newly applied Signature Ball for iFace's iPhone 16 series cases, the phone charm collection allows for more convenient and stylish use

#### How to attach a strap to the Signature Ball :

#### through the small strap hole on the side of the case.

2 Hang the strap string around the neck of the

Signature Ball.