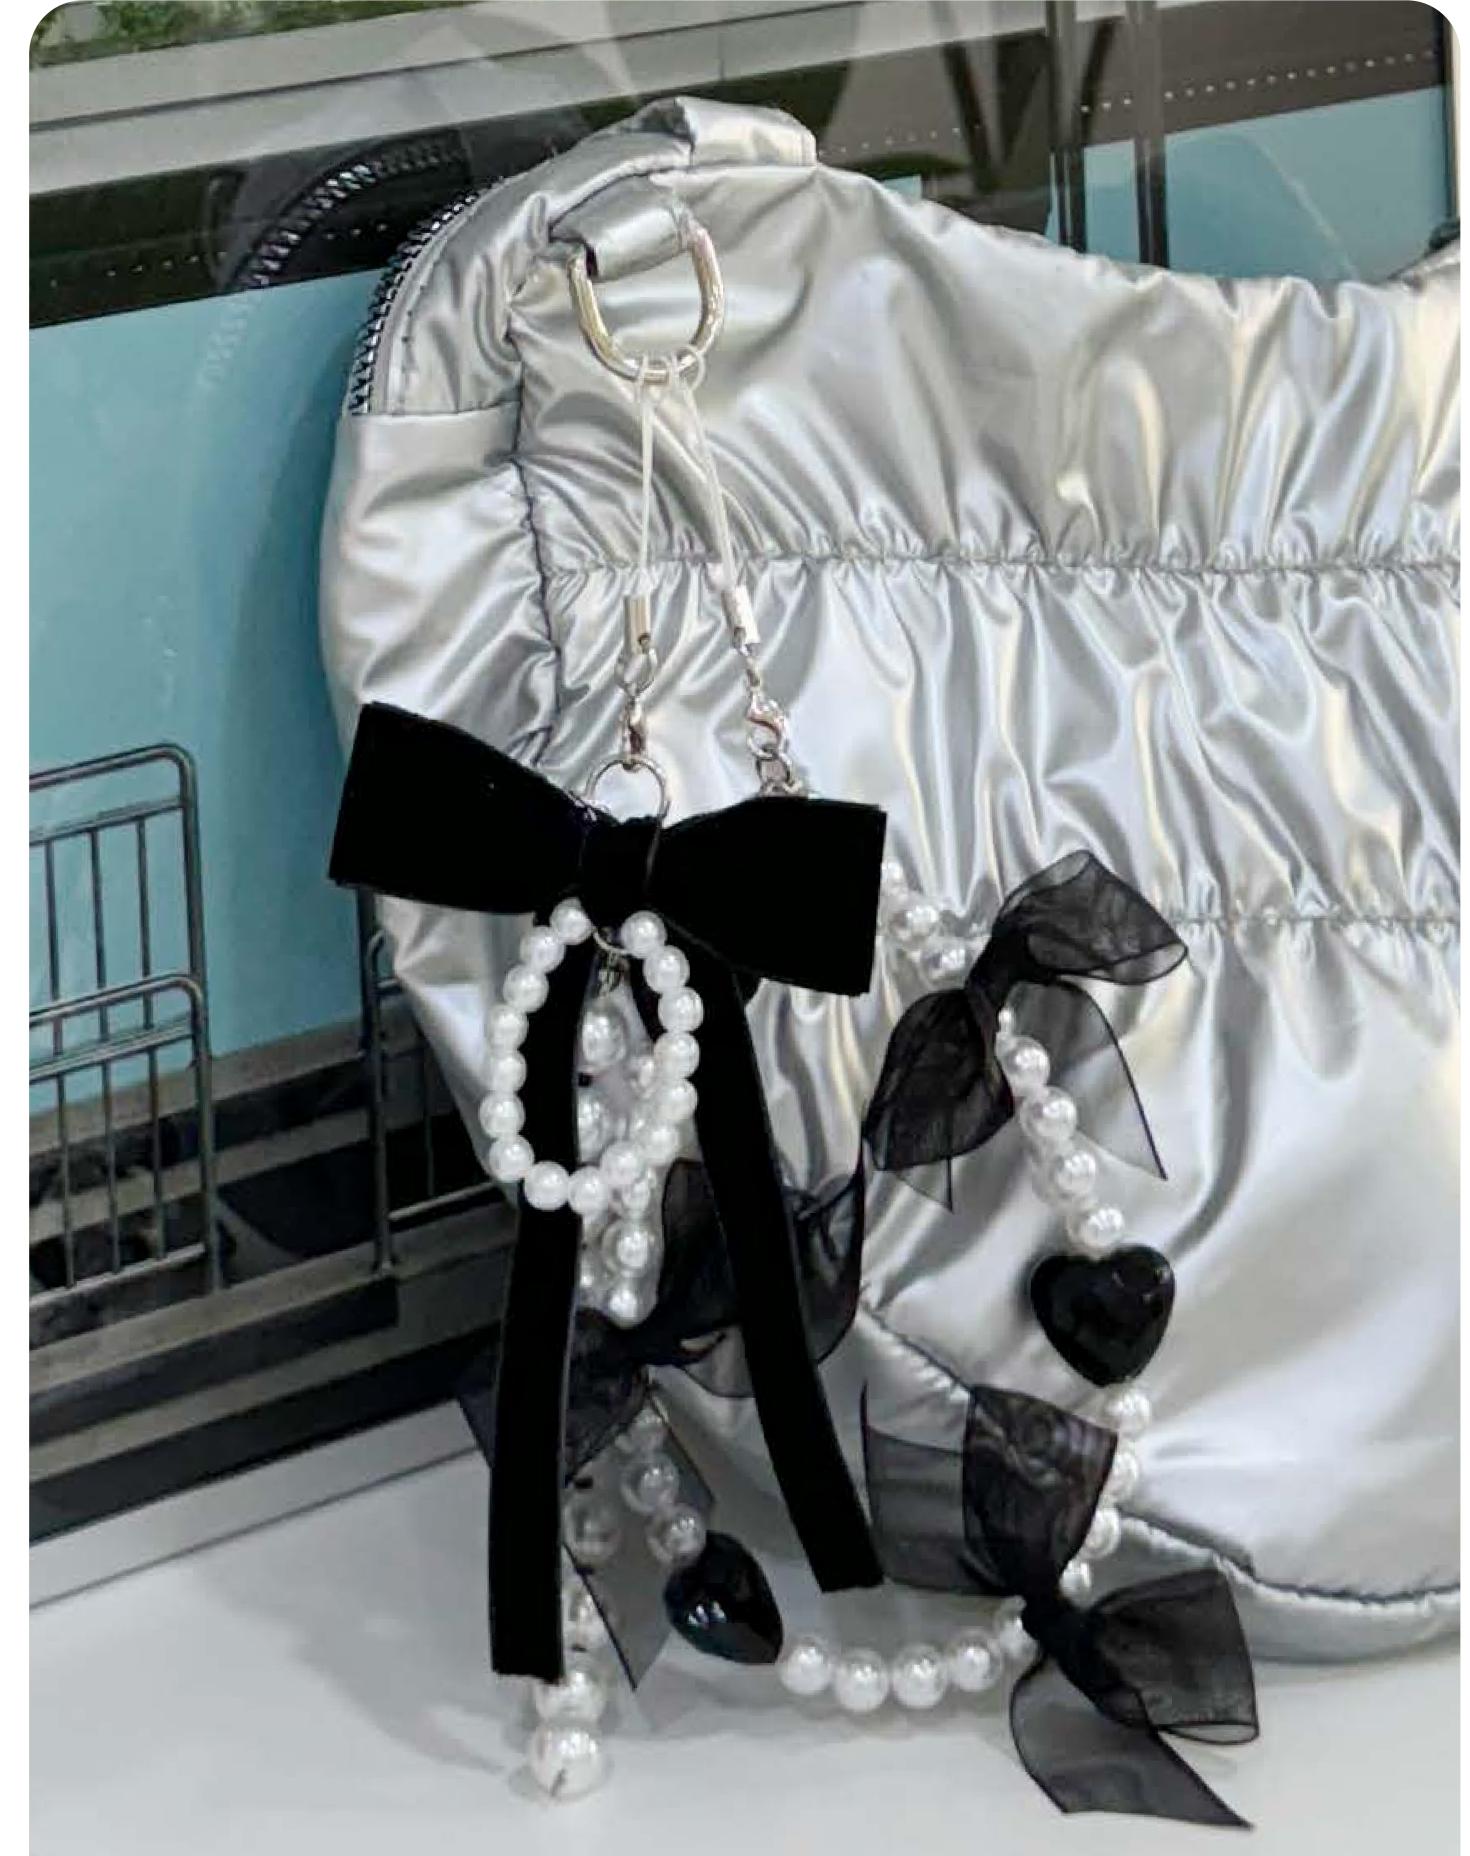

## Midnight Elegance

#### Sleek black with a touch of ribbon

Express your personal style with a wide range of adorable Phone charms that perfectly match your iFace case

IFace