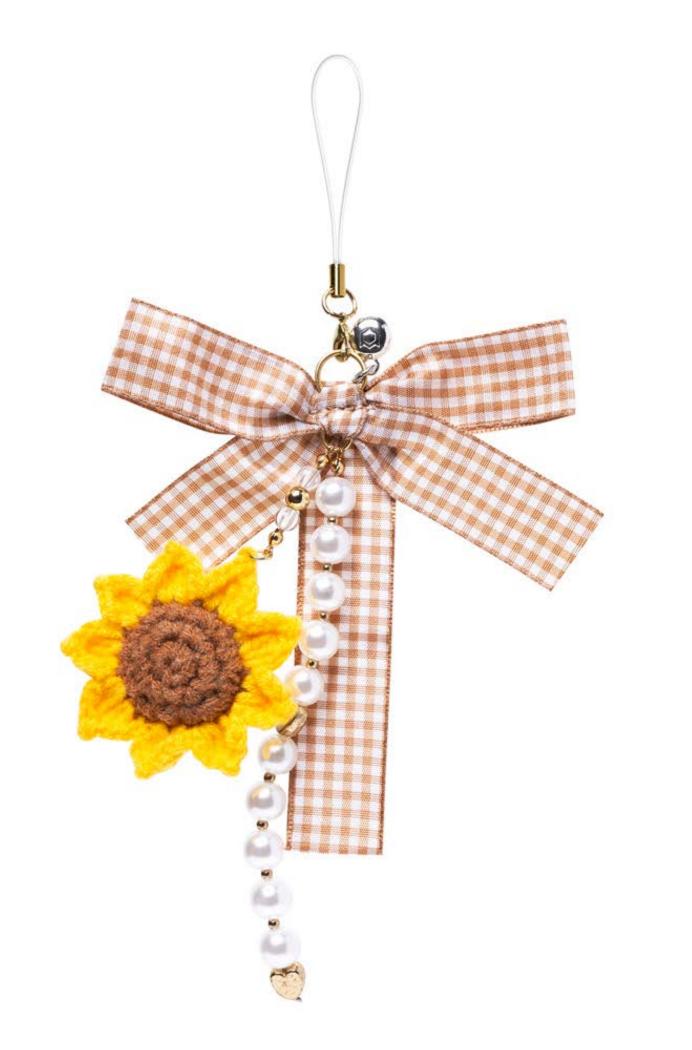

Pair it with a phone wallet for hands-free ease at concerts, festivals, and other events where bags are either restricted or

## charm featuring the iFace logo

a hassle to carry





#### Cascade



#### You may also like :















#### 100% Original

## **iFace**

**Phone Charm** 

Accessory







## Whimsical Nature

Delightful design inspired by nature's whimsy





iFace

Express your personal style with a wide range of adorable Phone charms that perfectly match your iFace case

# Cute & Solution of the second second







#### Sunflower Charm

Made with knitting

## iFace Logo Charm

A playful, round charm featuring

### Multi-Purpose

Pair it with a phone wallet for hands-free ease at concerts, festivals, and other events where bags are either restricted or a hassle







#### **Knitted Sunflower**

#### You may also like :









### Paired with the iFace Signature Ball

Attached to the newly applied Signature Ball for iFace's iPhone 16 series cases, the phone charm collection allows for more convenient and stylish use



#### How to attach a strap to the Signature Ball :









#### through the small strap hole on the side of the case.

2 Hang the strap string around the neck of the

Signature Ball.





# Side \*\*

We encourage you to take the road you've never taken. Try something you've never done before. Explore the unknown daily with the warm feeling of being safe. We will always protect you. We are iFace.

## Inspired & Designed in Second





#### iface.com