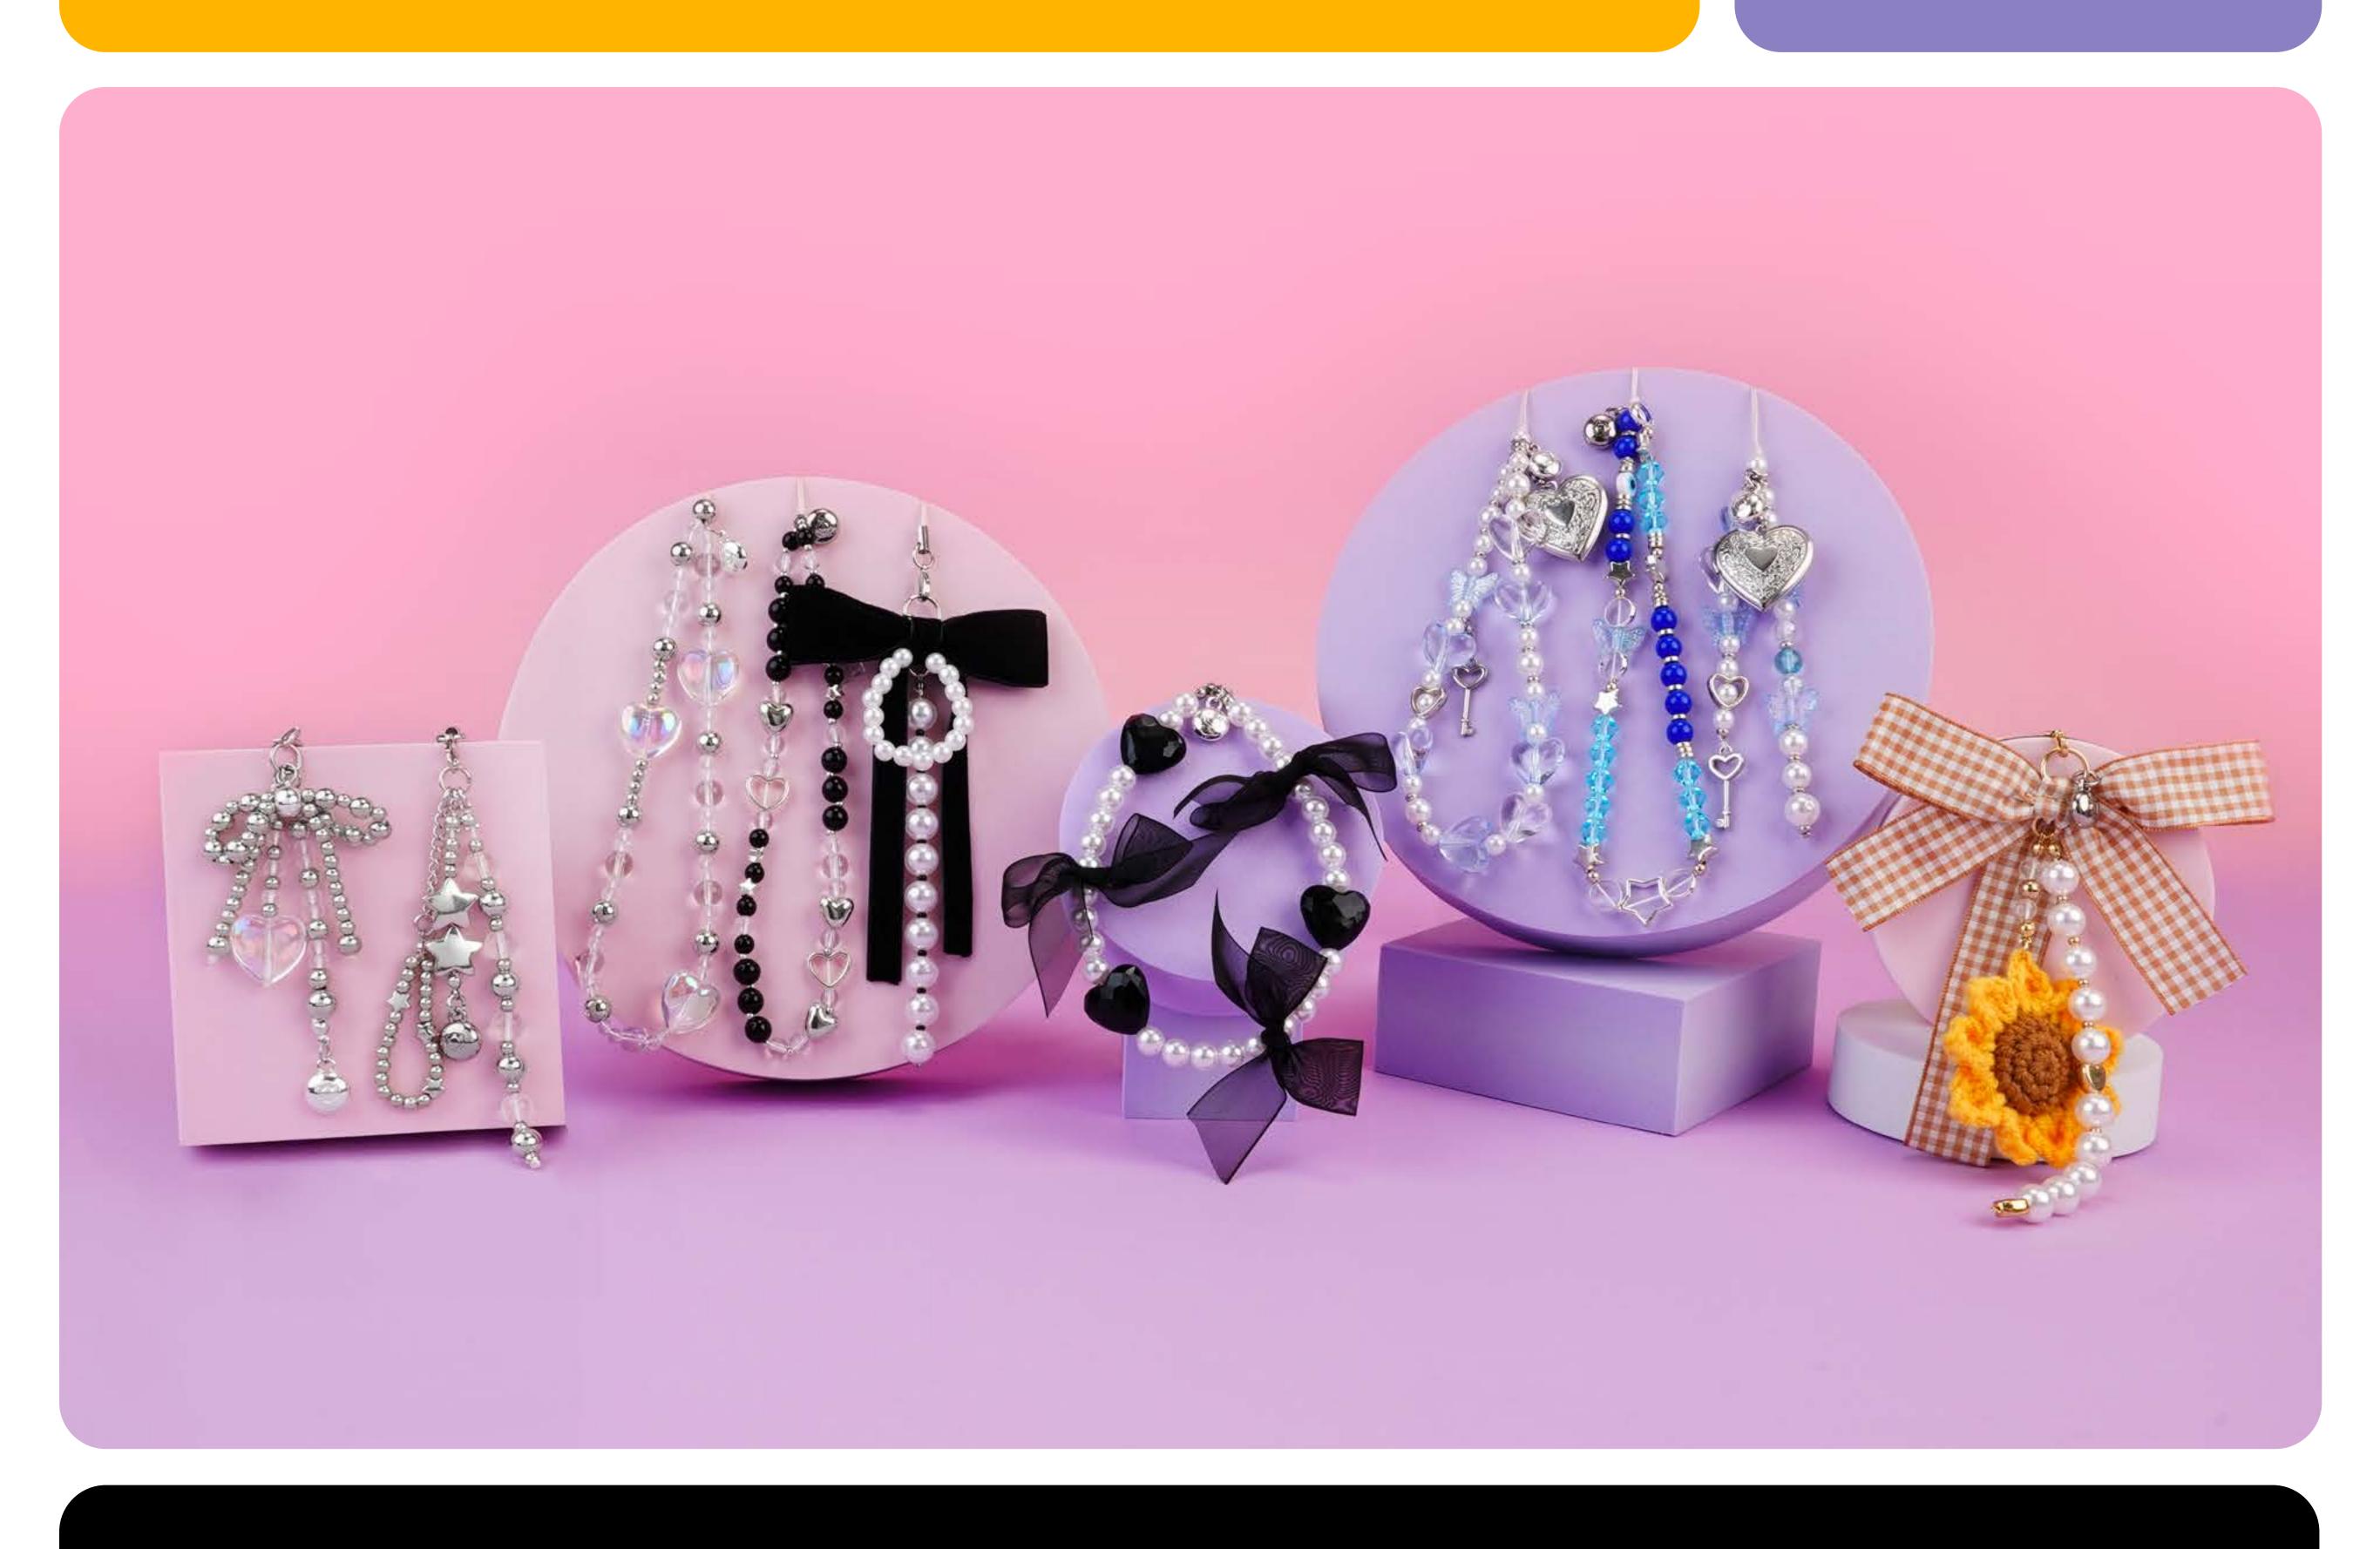

#### Phone Charm

Accessory

#### 100% Original

**i Face** 

**Phone Charm** 

Accessory

in the second se

## Midnight Elegance

#### Sleek black with a touch of ribbon

Express your personal style with a wide range of adorable Phone charms that perfectly match your iFace case

IFace

## charm featuring the iFace logo

to carry

Velvet Ribbon

## Midnight Blue

#### Elegance of deep blue, inspired by the night sky

#### \*Heart Locket Strap/Charm

#### Heart Locket Pendant Charm

Place a photo inside the pendent to cherish a special moment

### iFace Logo Charm

A playful, round charm featuring

## **Twilight Elegance** Graceful glow of serene twilight

iFace Signature Ball Express your personal style with a wide range of adorable Phone charms that perfectly match your iFace case

Look in Clear Glitter

#### Cascade

## Whimsical Nature

Delightful design inspired by nature's whimsy

iFace

Express your personal style with a wide range of adorable Phone charms that perfectly match your iFace case

#### Sunflower Charm

Made with knitting

#### **Knitted Sunflower**