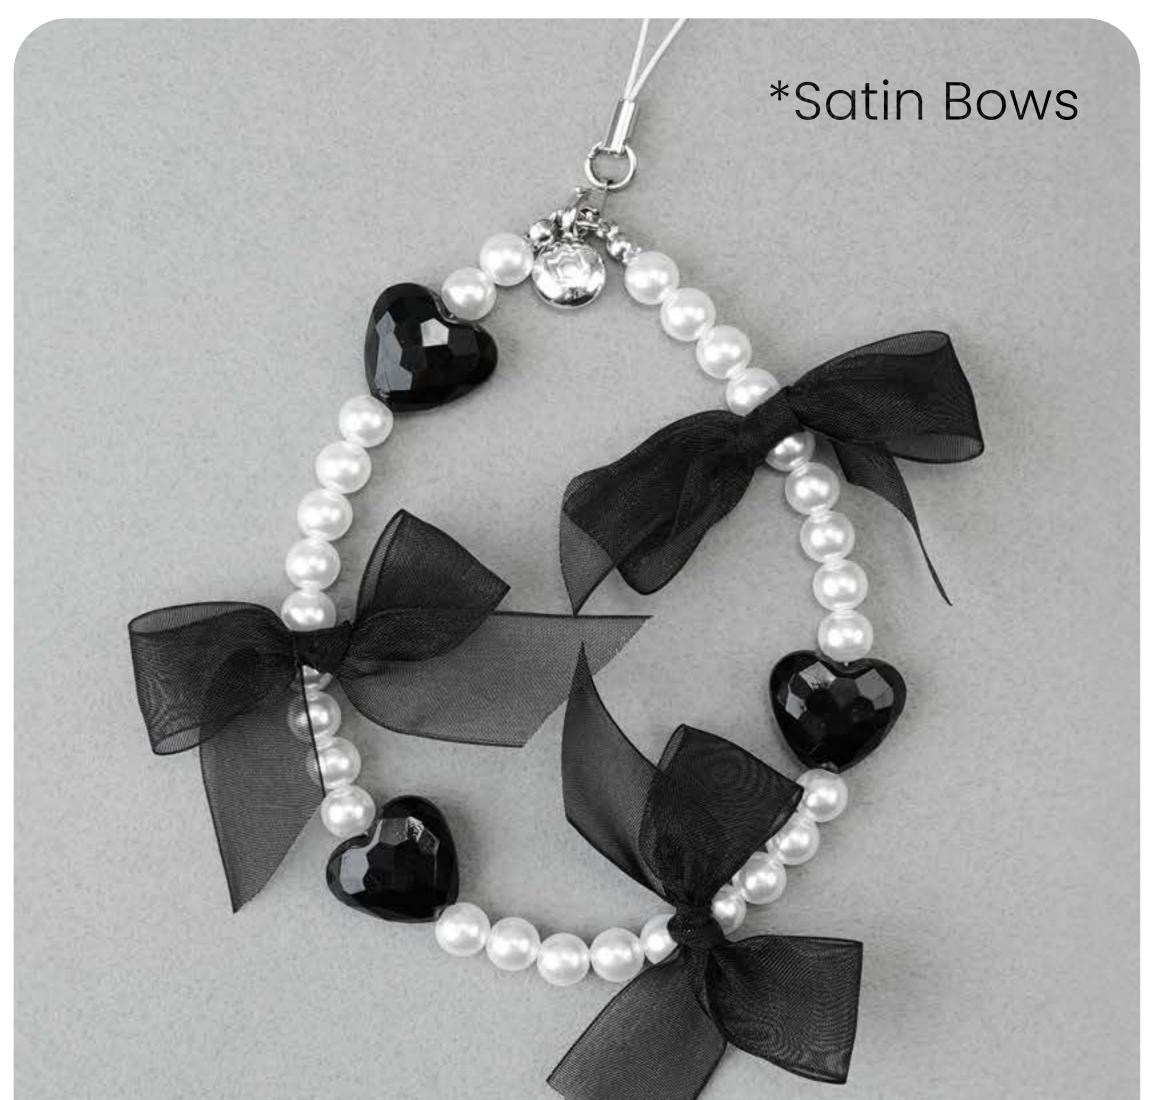

#### Phone Charm

Accessory

### **Ø**iFace



#### 100% Original

**i Face** 

**Phone Charm** 

Accessory

in the second se







## Midnight Elegance

#### Sleek black with a touch of ribbon



Express your personal style with a wide range of adorable Phone charms that perfectly match your iFace case



IFace

#### First Class MagSynq

# Cute & Convenient









#### Round Shape

Elastic wire to maintain the round shape of the strap



A playful, round

#### Multi-Purpose

Pair it with a phone wallet for hands-free ease at concerts, festivals, and other events where bags are either restricted or a hassle

## charm featuring the iFace logo

to carry



Velvet Ribbon

#### Satin Bows



#### You may also like :

















## Midnight Blue

#### Elegance of deep blue, inspired by the night sky





### Convenient









#### \*Heart Locket Strap/Charm

#### Heart Locket Pendant Charm

Place a photo inside the pendent to cherish a special moment

### iFace Logo Charm

A playful, round charm featuring

#### Multi-Purpose

Pair it with a phone wallet for hands-free ease at concerts, festivals, and other events where



#### bags are either r