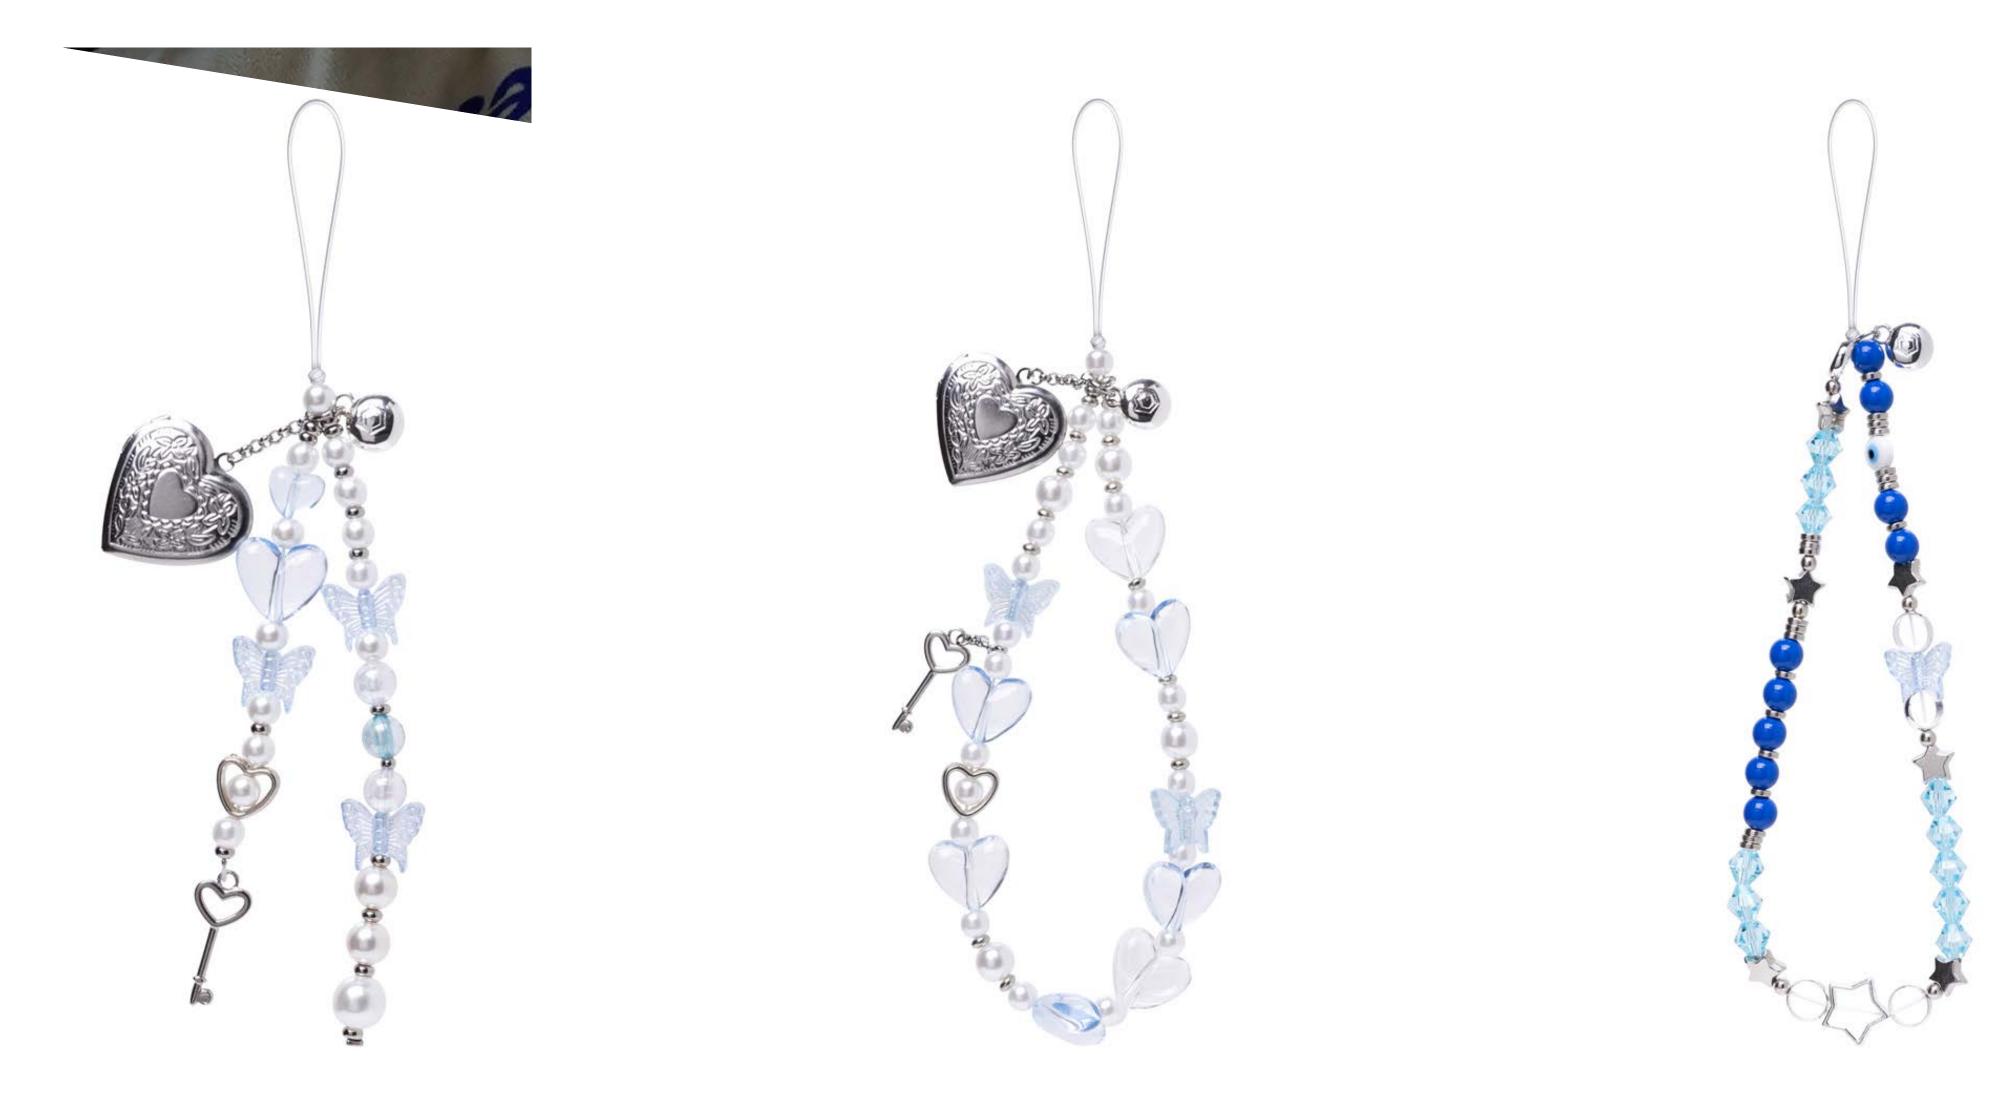

## Midnight Blue

#### Elegance of deep blue, inspired by the night sky

#### \*Heart Locket Strap/Charm

#### Heart Locket Pendant Charm

Place a photo inside the pendent to cherish a special moment