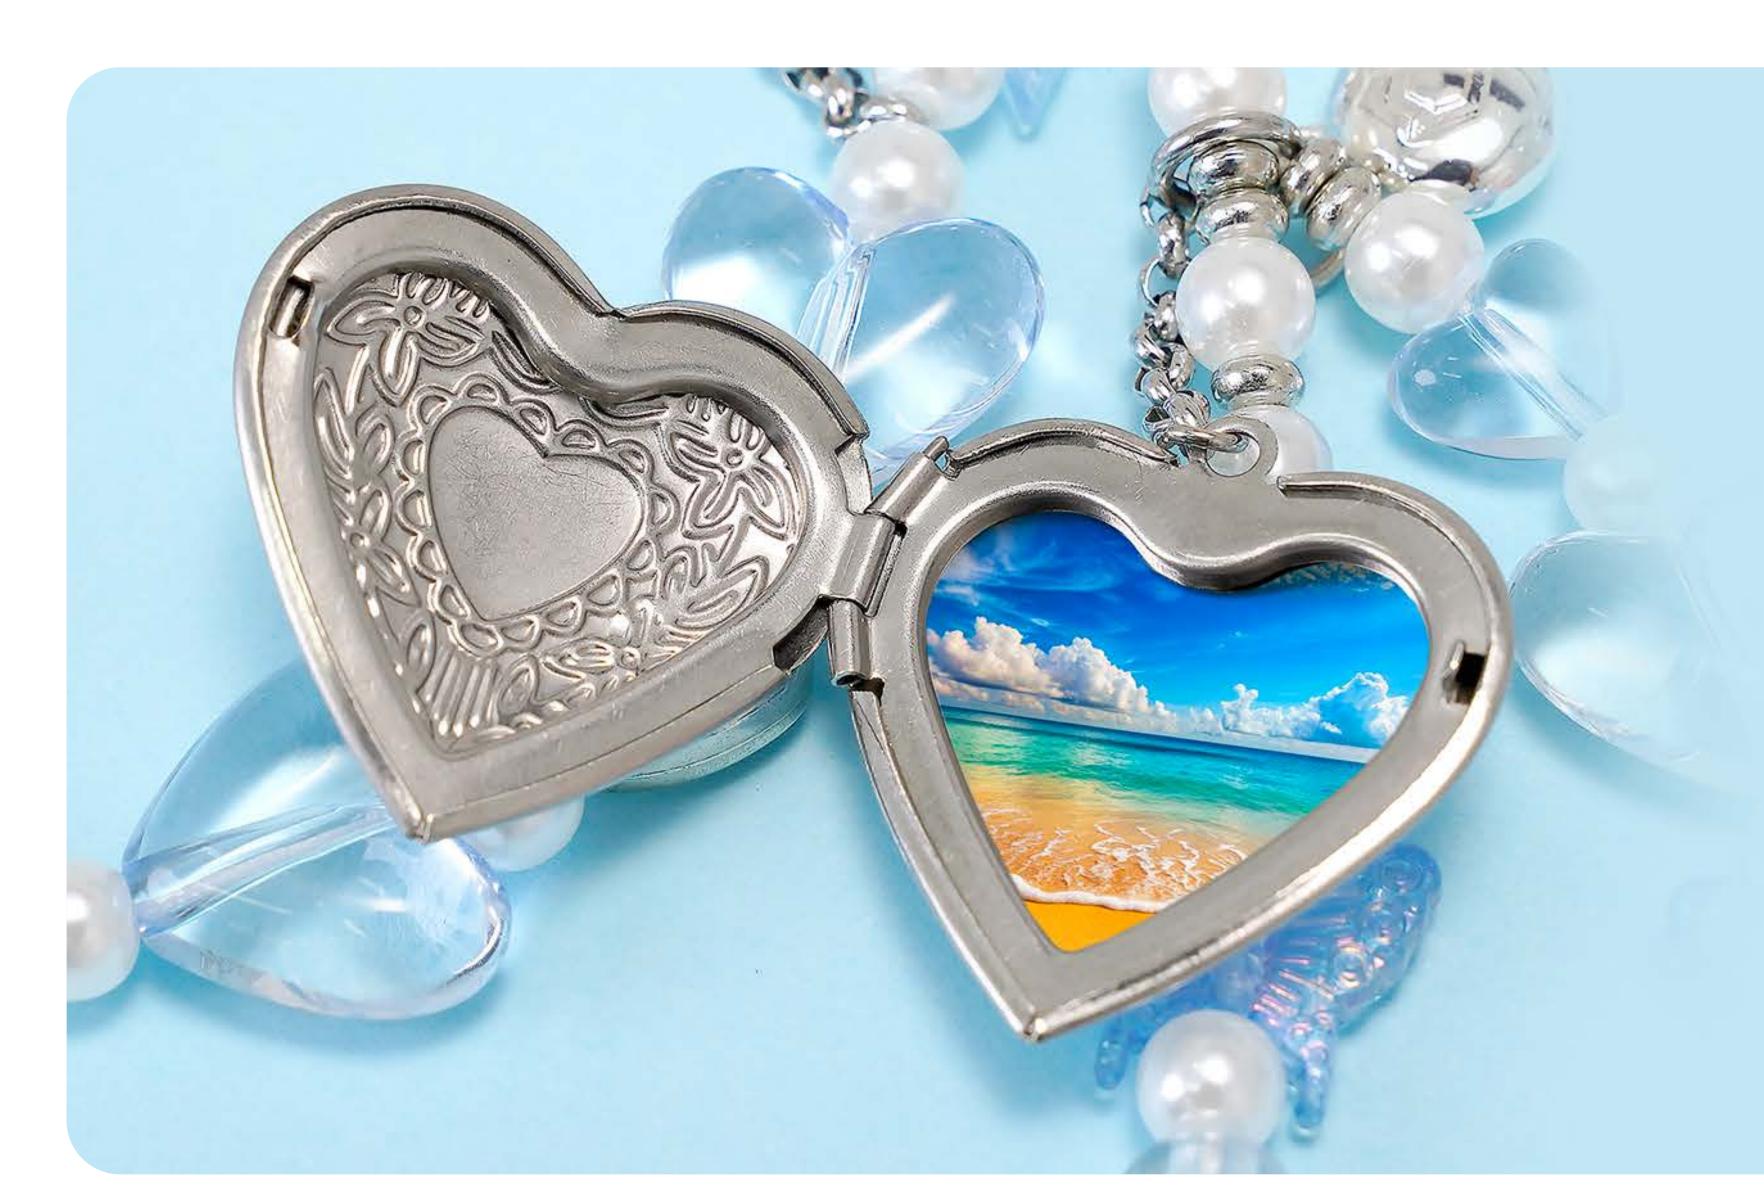

#### \*Heart Locket Strap/Charm

#### Heart Locket Pendant Charm

Place a photo inside the pendent to cherish a special moment