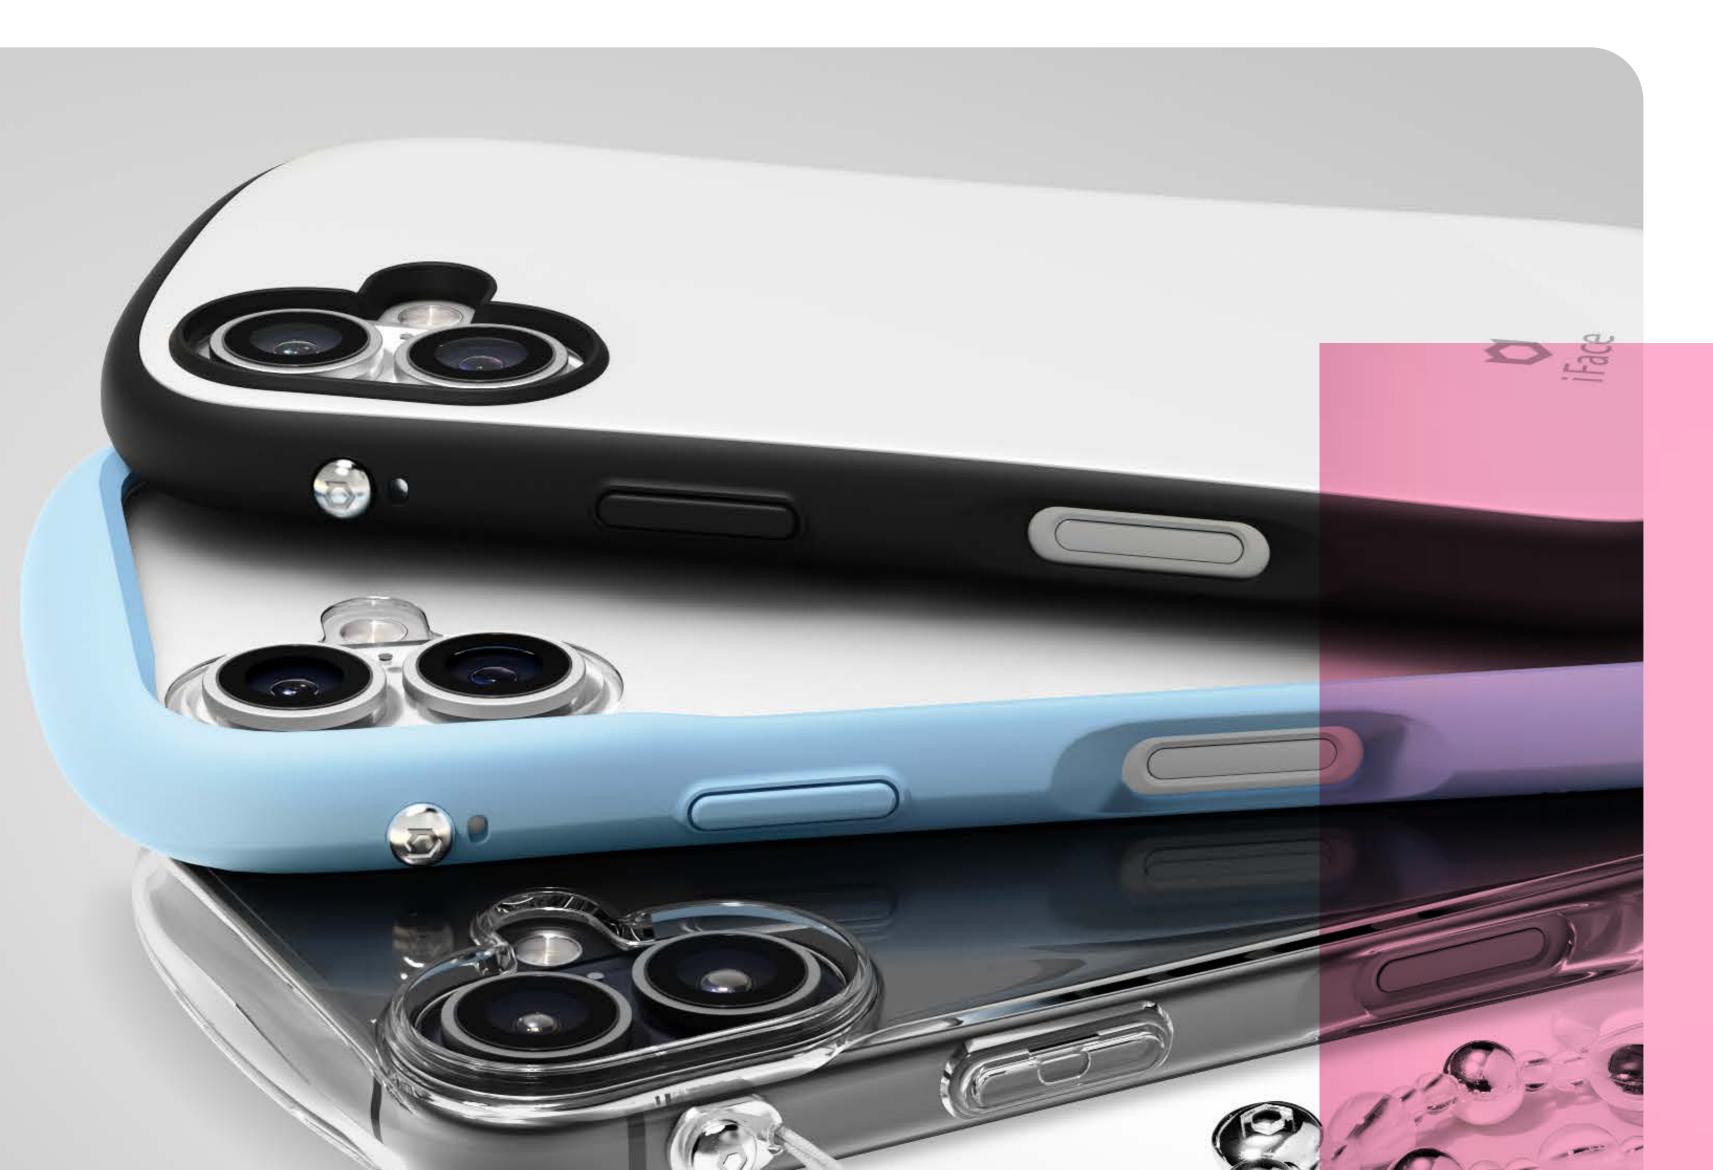

### Paired with the iFace Signature Ball

Attached to the newly applied Signature Ball for iFace's iPhone 16 series cases, the phone charm collection allows for more convenient and stylish use

#### How to attach a strap to the Signature Ball :

#### through the small strap hole on the side of the case.

2 Hang the strap string around the neck of the

Signature Ball.