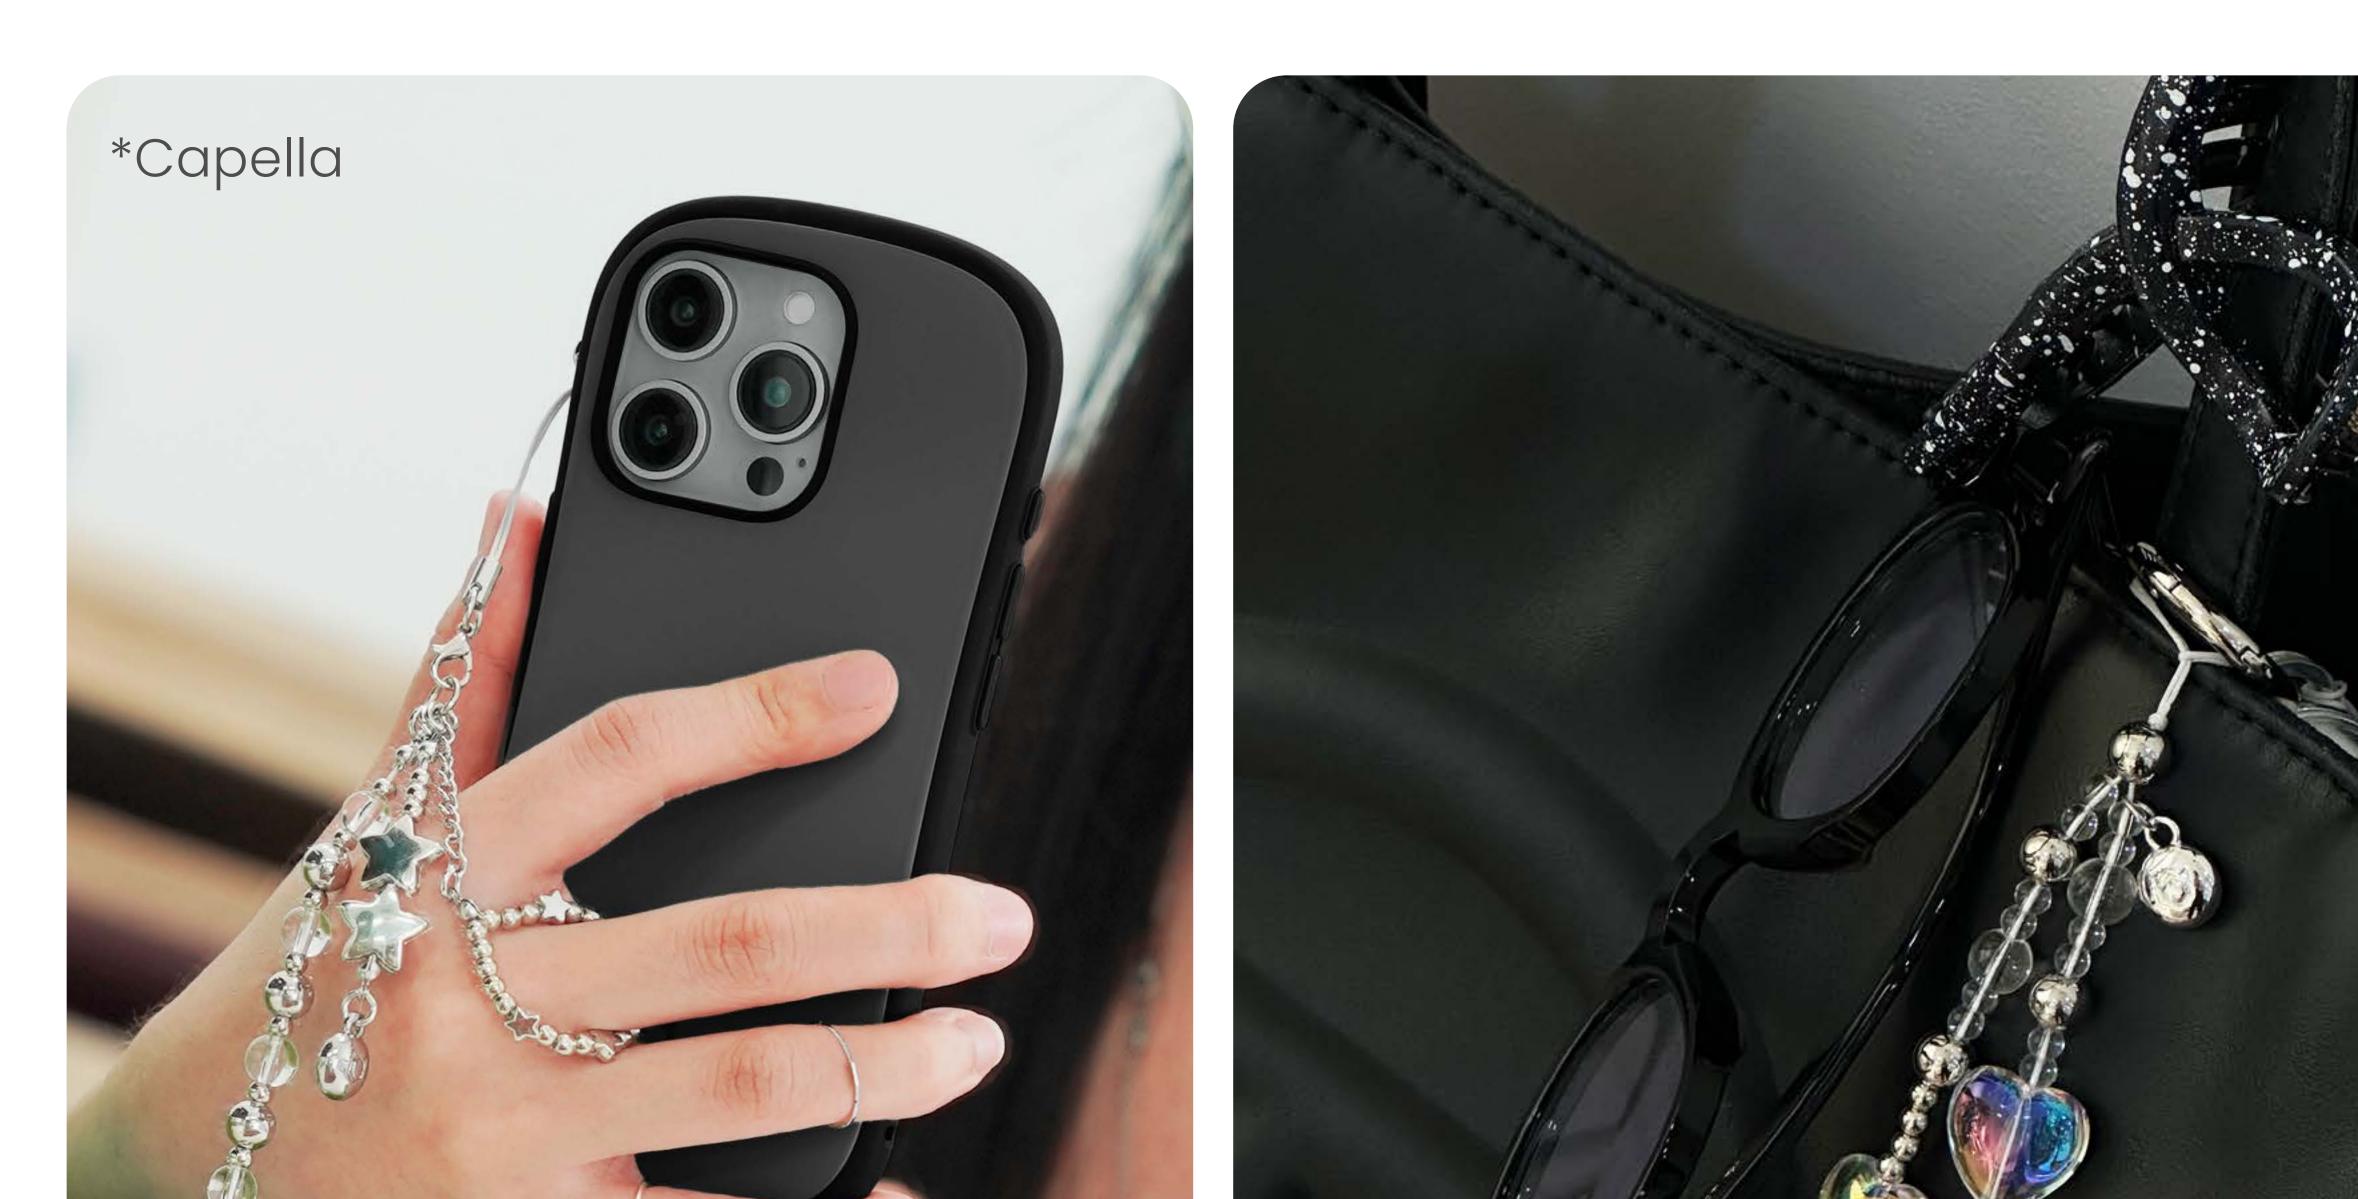

#### \*Heart Locket Strap/Charm

#### Heart Locket Pendant Charm

Place a photo inside the pendent to cherish a special moment

#### bags are either restricted or a hassle to carry

Heart Locket Charm Heart Locket Strap