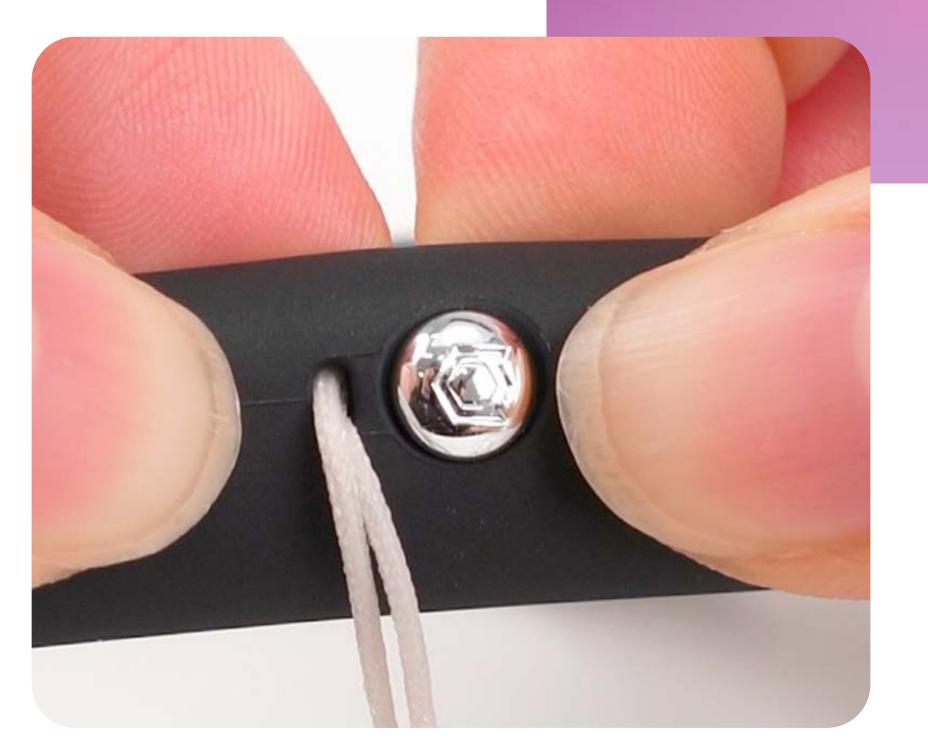

#### How to attach a strap to the Signature Ball :

#### through the small strap hole on the side of the case.

2 Hang the strap string around the neck of the

Signature Ball.