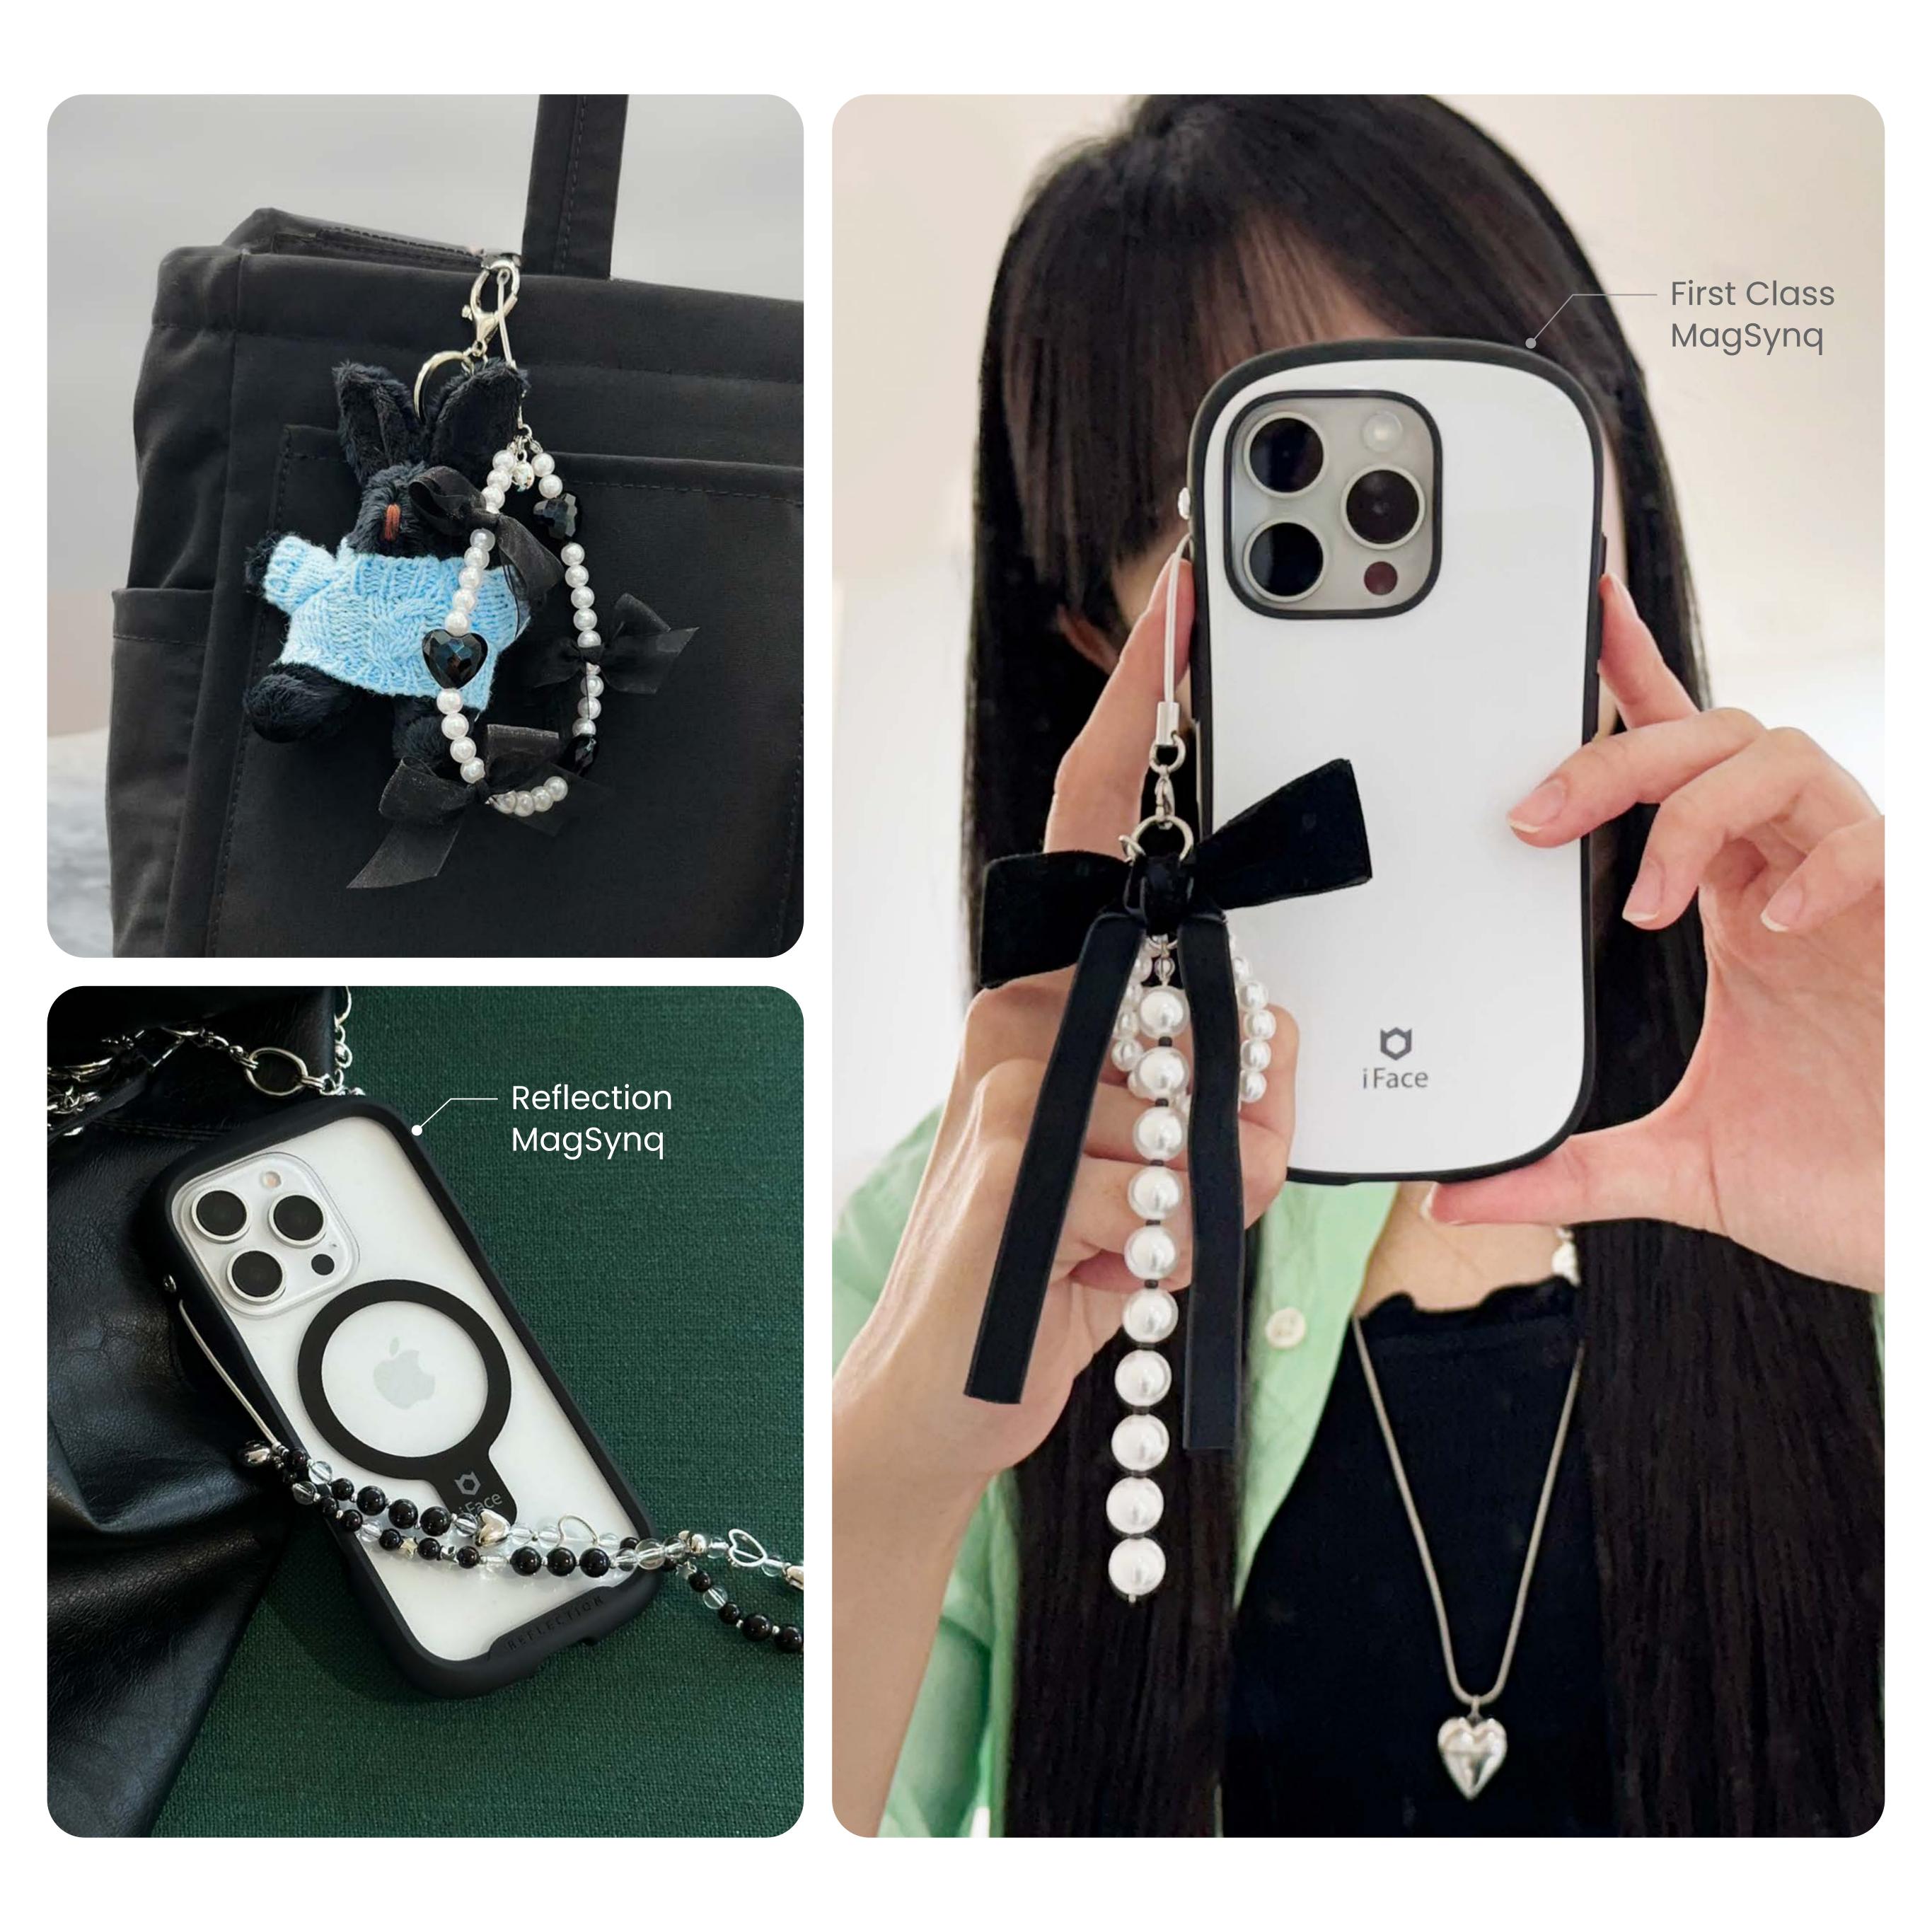

## Midnight Elegance

#### Sleek black with a touch of ribbon

Express your personal style with a wide range of adorable Phone charms that perfectly match your iFace case

IFace

#### First Class MagSynq

#### Round Shape

Elastic wire to maintain the round shape of the strap

A playful, round

#### Multi-Purpose

Pair it with a phone wallet for hands-free ease at concerts, festivals, and other events where bags are either restricted or a hassle

## charm featuring the iFace logo

to carry

Velvet Ribbon