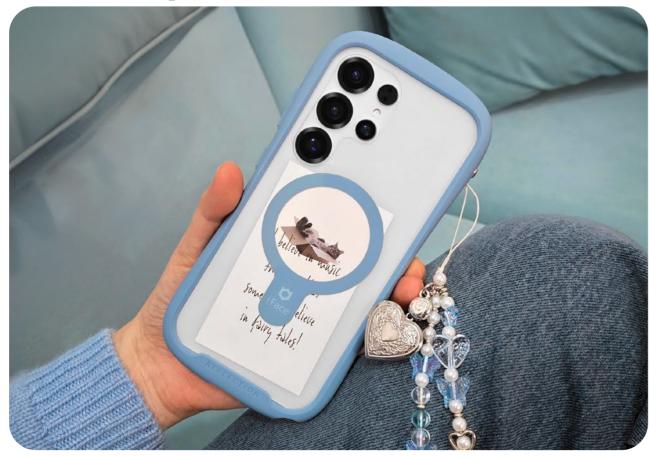

#### **Strap Hole**

Attaching lanyards, straps, and charms

### **Air Pocket**

For impact energy dispersion of the top