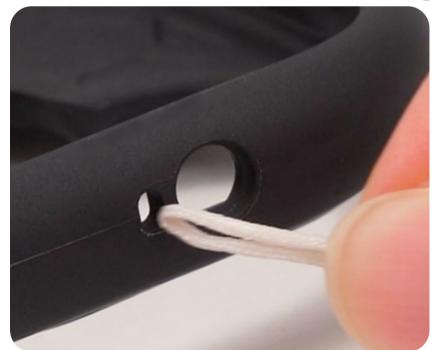

### How to attach a strap to the Signature Ball:

1 Insert the strap string through the small strap hole on the side of the case.

2 Hang the strap string around the neck of the Signature Ball.

3 Insert the Signature Ball into the Signature Ball hole and gently pull the strap.