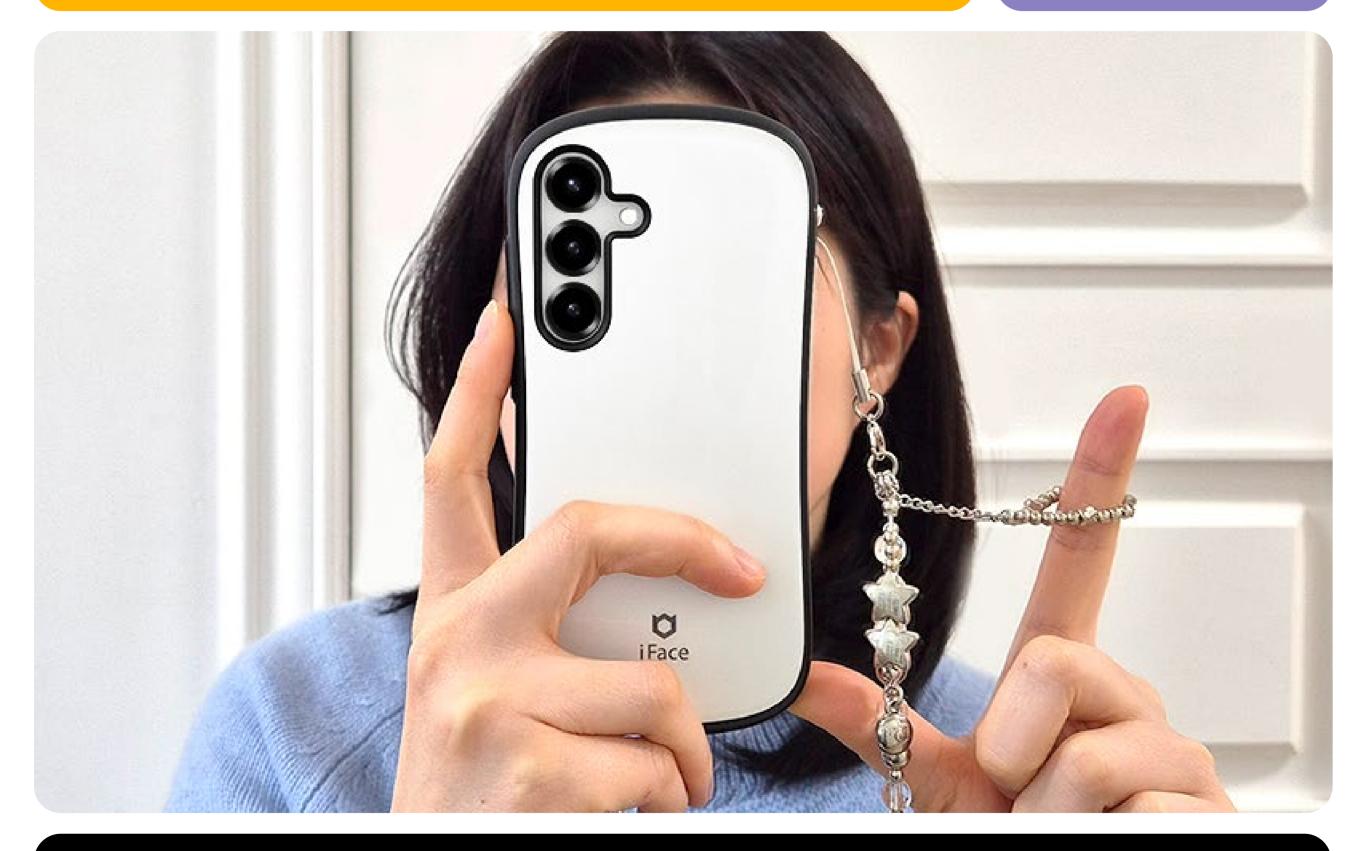

### **Signature Ball**

Easy and more secure way to accessorize

### Signature Ball

The iFace Signature Ball adds a unique design element for a striking brand identity.
The functional design hole allows for attaching a hand strap or key rings.