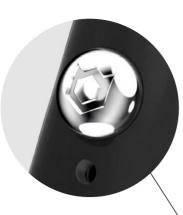

### **Signature Ball**

Easy and more secure way to accessorize

### Signature Ball

The iFace Signature Ball adds a unique design element for a striking brand identity.
The functional design hole allows for attaching a hand strap or key rings.