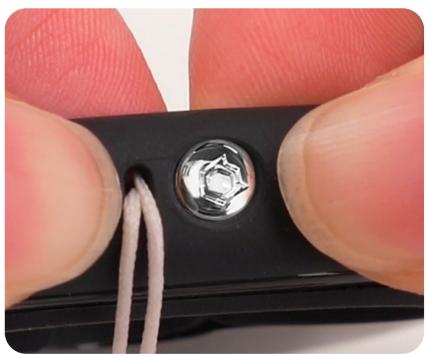

#### **Strap Hole**

Attaching lanyards, straps, and charms

### How to attach a strap to the Signature Ball:

1 Insert the strap string through the small strap hole on the side of the case.

2 Hang the strap string around the neck of the Signature Ball.

3 Insert the Signature Ball into the Signature Ball hole and gently pull the strap.