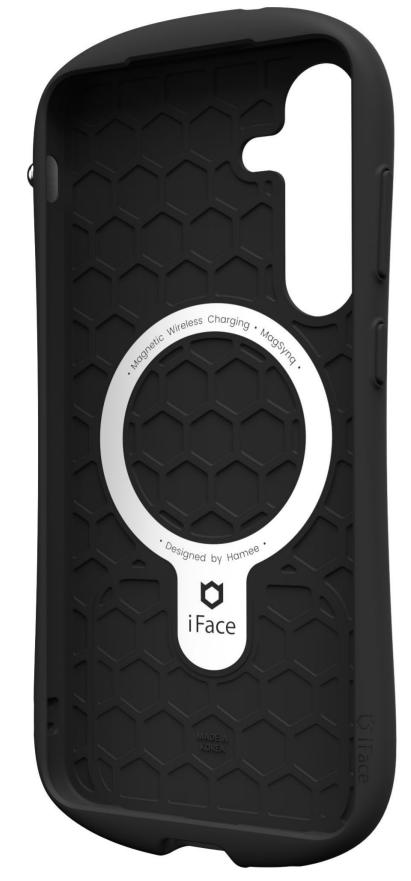

## Level Up with MagSynq

PC

Compatible with MagSafe accessories

**Magnet Built Inside** 

MagSyno

iFace

A lineup of MagSafe-exclusive accessories crafted by iFace's patent-pending design

### Powerful Magnetic Force

Neodymium magnet

### **Hexagon Pattern**

Superior protection from external impacts