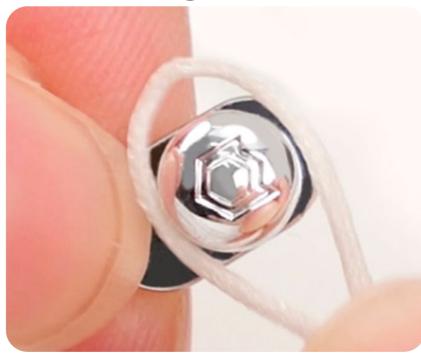

### Signature Ball

The iFace Signature Ball adds a unique design element for a striking brand identity.
The functional design hole allows for attaching a hand strap or key rings.

### How to attach a strap to the Signature Ball:

1 Insert the strap string through the small strap hole on the side of the case.

2 Hang the strap string around the neck of the Signature Ball.

3 Insert the Signature Ball into the Signature Ball hole and gently pull the strap.