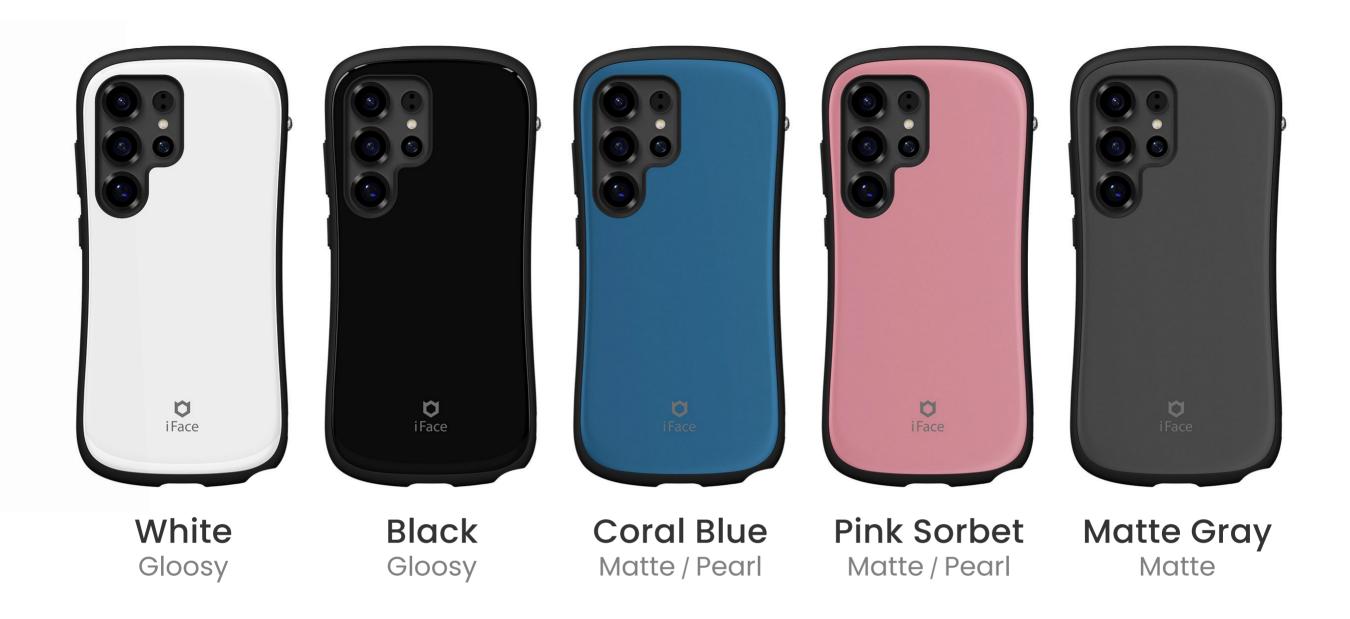

cessories crafted by iFace's patent-pending design



### **Signature Ball**

Easy and more secure way to accessorize



### Powerful Magnetic Force

Neodymium magnet

### Perfect Protection

#### **Strap Hole**

Attaching lanyards, straps, and charms





### **Air Pocket**

For impact energy dispersion of the top



#### Sensible Touch Feel

Inner rounded protusions and integrated seams

# Innovative Attention to Detail



### **Hexagon Pattern**

Superior protection from external impacts





### MIL-STD-810G Test

Over 26 drops from a height of 1.22m with no damage or abnormalities



Perfectly capturing every detail with unique clarity

**Raised Bezel** 

# Comfortable

Ergonomic Curved Design Grip

Provides
a comfortable and
stable grip with
a smooth surface and
gently curved lines



### You may also like:







**Look in Clear** 

### ☆ New! Only iFace

### Signature Ball

The iFace Signature Ball adds a unique design element for a striking brand identity.
The functional design hole allows for attaching a hand strap or key rings.



### How to attach a strap to the Signature Ball:



1 Insert the strap string through the small strap hole on the side of the case.



2 Hang the strap string around the neck of the Signature Ball.



3 Insert the Signature Ball into the Signature Ball hole and gently pull the strap.



We encourage you to take the road you've never taken.
Try something you've never done before.
Explore the unknown daily with the warm feeling of being safe.
We will always protect you.
We are iFace.

Inspired & Designed in Seoul





iface.com