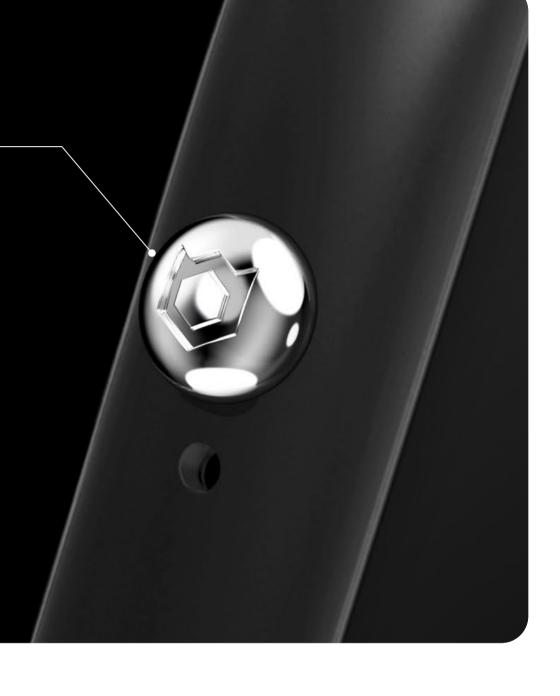

### **Signature Ball**

Easy and more secure way to accessorize

### Signature Ball

The iFace Signature Ball adds a unique design element for a striking brand identity.
The functional design hole allows for attaching a hand strap or key rings.