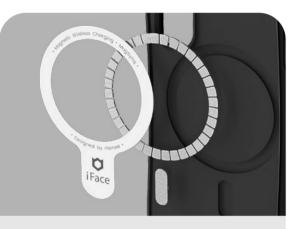

## Level Up with MagSynq

PC

Compatible with MagSafe accessories

**Magnet Built Inside** 

MagSyno

iFace

A lineup of MagSafe-exclusive accessories crafted by iFace's patent-pending design

### Powerful Magnetic Force

Neodymium magnet