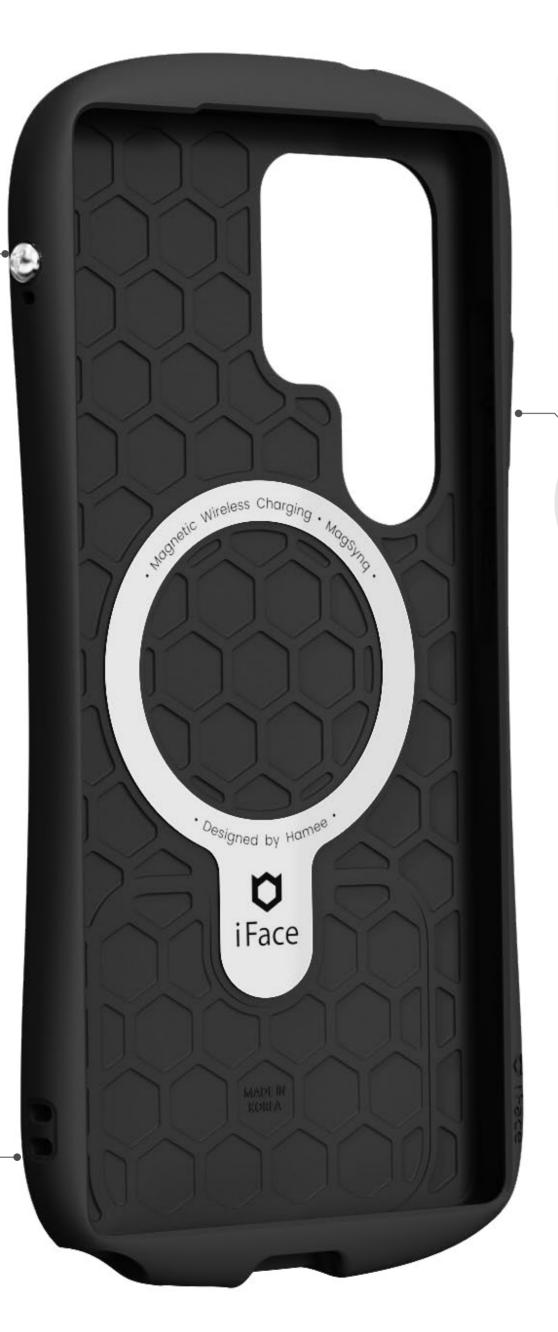

## Level Up with MagSynq

PC

Compatible with MagSafe accessories

**Magnet Built Inside** 

MagSyno

iFace

A lineup of MagSafe-exclusive accessories crafted by iFace's patent-pending design

### Powerful Magnetic Force

Neodymium magnet