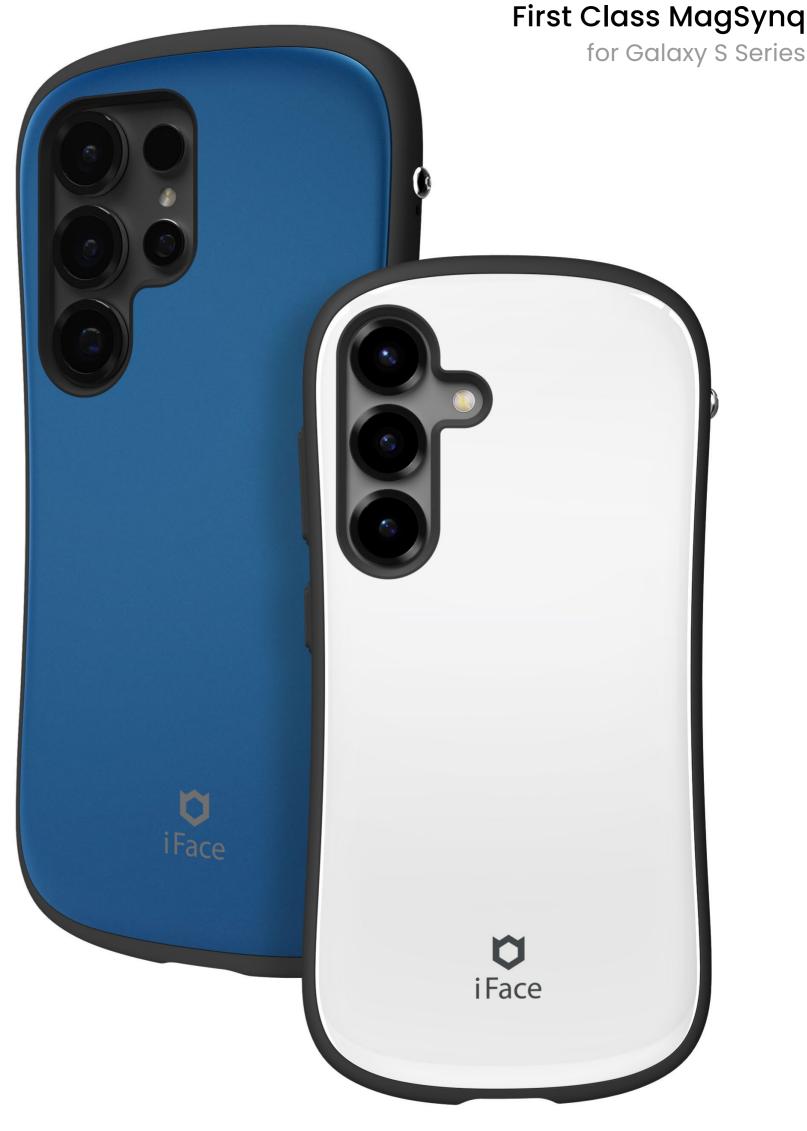

# Experience more freedom and power with MagSynq

**Enhanced Up Protection!** 

The next chapter in the transformation of the iFace bestseller!

## Level Up with MagSynq

PC

Compatible with MagSafe accessories

**Magnet Built Inside** 

MagSyno

iFace

A lineup of MagSafe-exclusive accessories crafted by iFace's patent-pending design