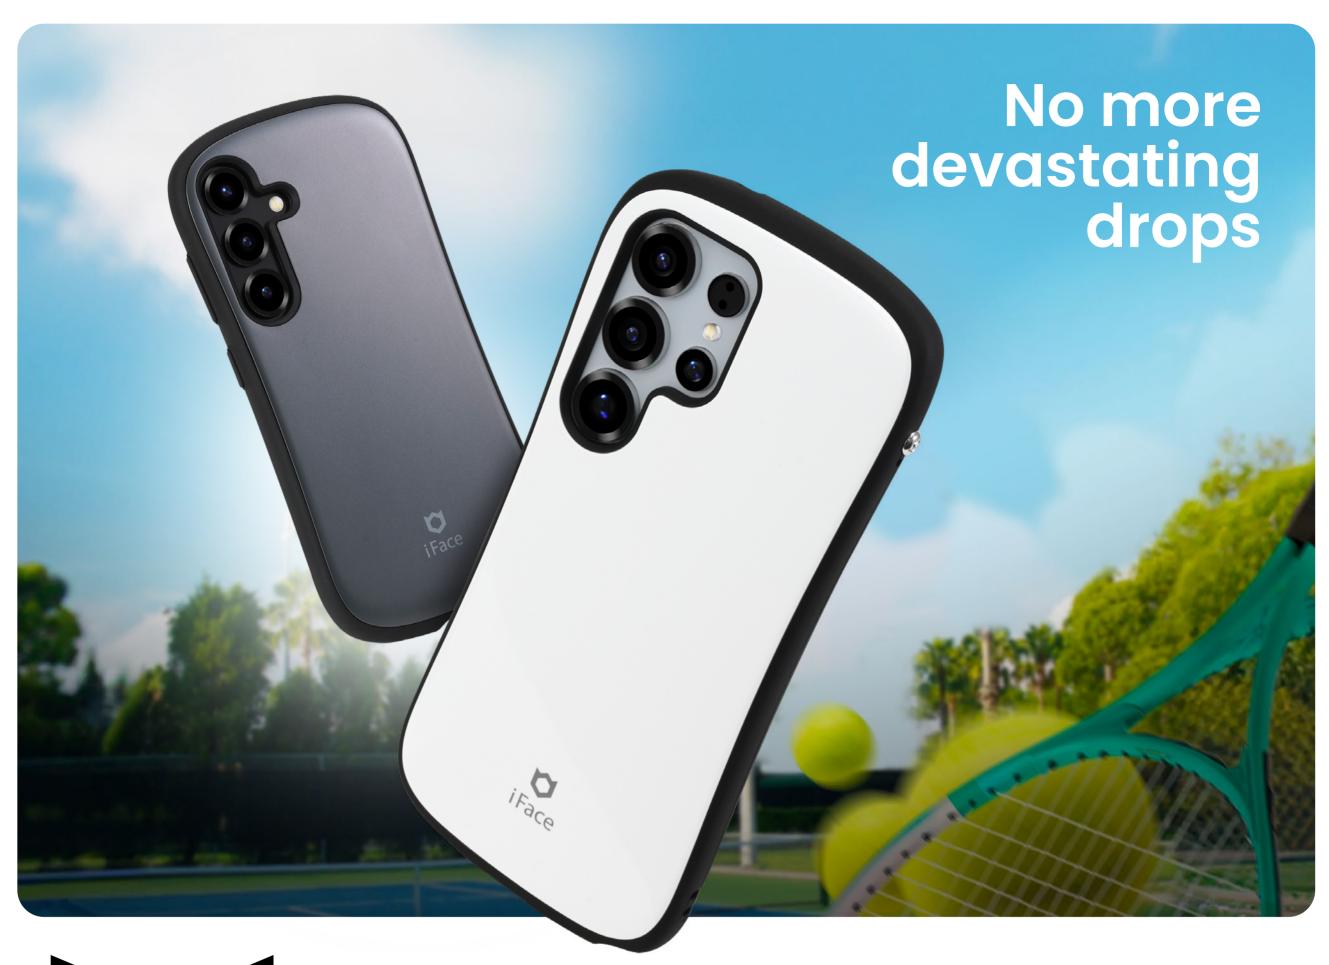

### MIL-STD-810G Test

Over 26 drops from a height of 1.22m with no damage or abnormalities

Perfectly capturing every detail with unique clarity

**Raised Bezel** 

# Comfortable

Ergonomic Curved Design Grip

Provides
a comfortable and
stable grip with
a smooth surface and
gently curved lines