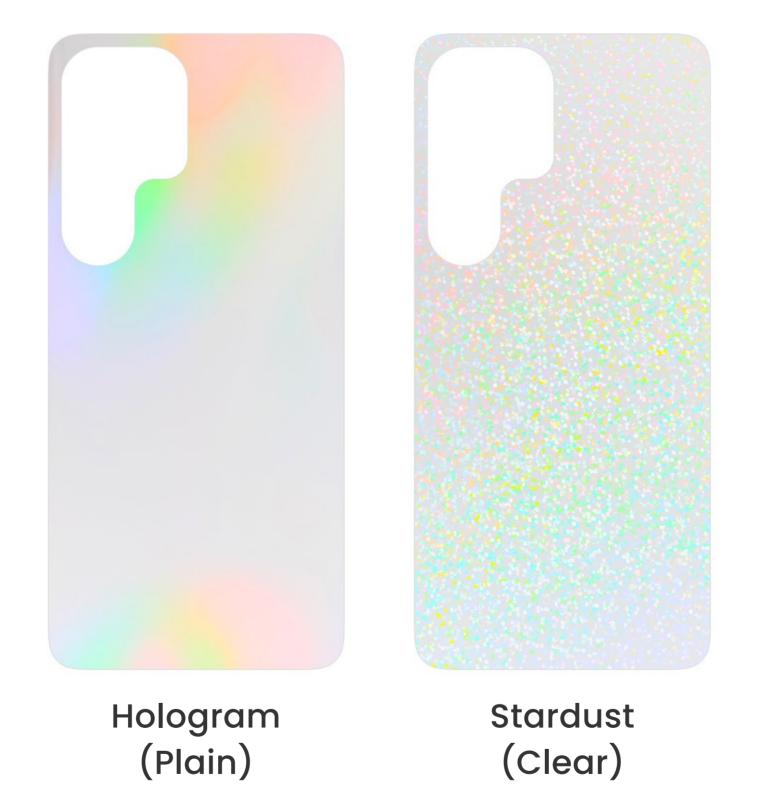

#### Brilliant Aurora

Hologram(Plain)

#### Sparkle of the Universe

Stardust(Clear)

\*Actual colors may vary slightly.

We encourage you to take the road you've never taken. Try something you've never done before. Explore the unknown daily with the warm feeling of being safe. We will always protect you. We are iFace.