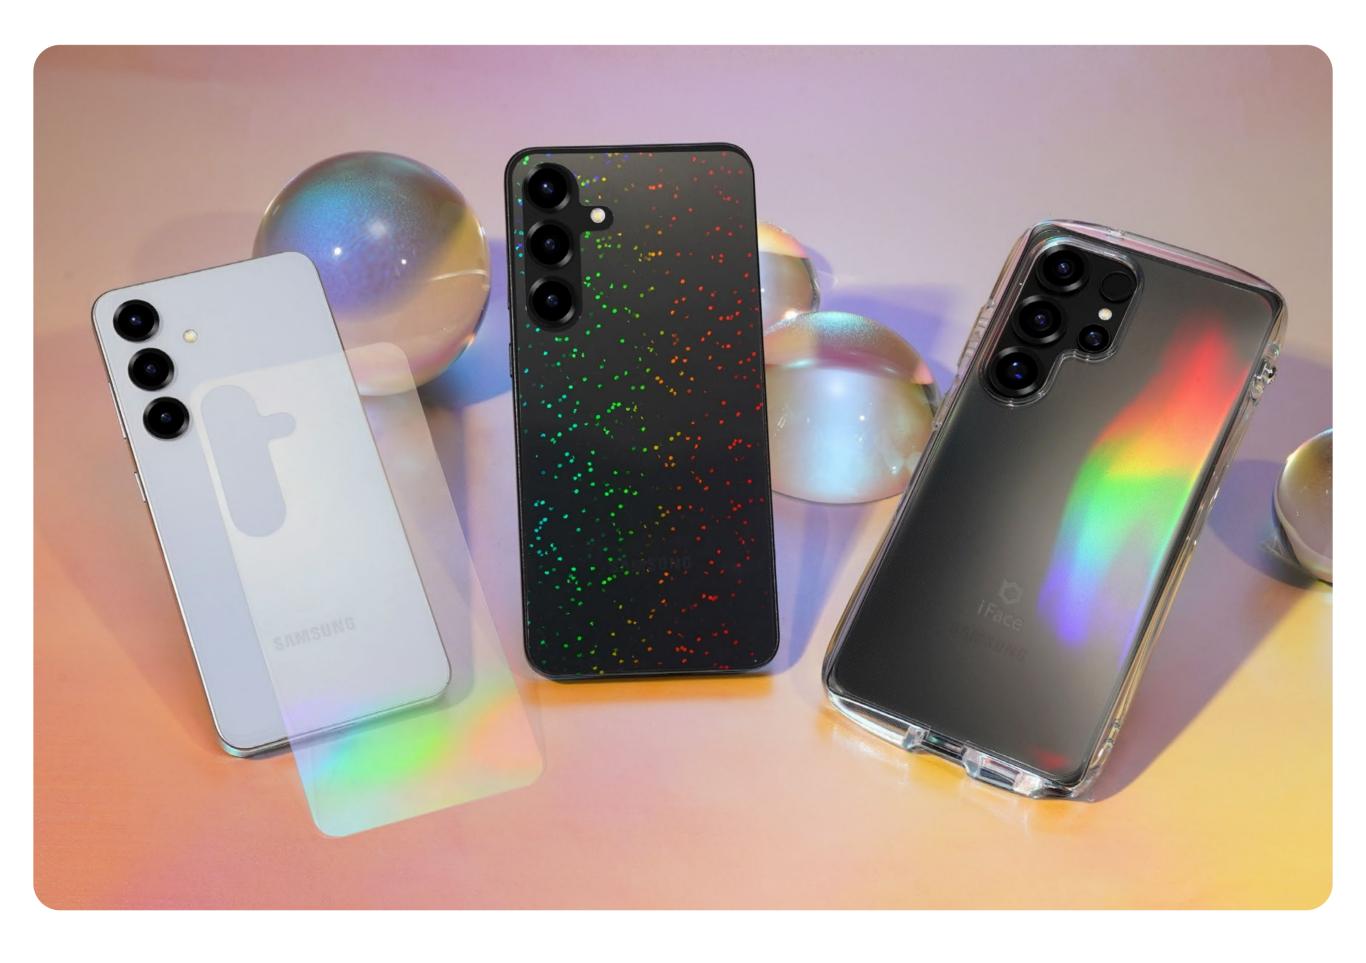

### **Pick Your Favorite!**

It's designed to add a beautiful sparkly finish to your phone's surface

#### Brilliant Aurora

Hologram(Plain)

#### Sparkle of the Universe

Stardust(Clear)

\*Actual colors may vary slightly.

We encourage you to take the road you've never taken. Try something you've never done before. Explore the unknown daily with the warm feeling of being safe. We will always protect you. We are iFace.