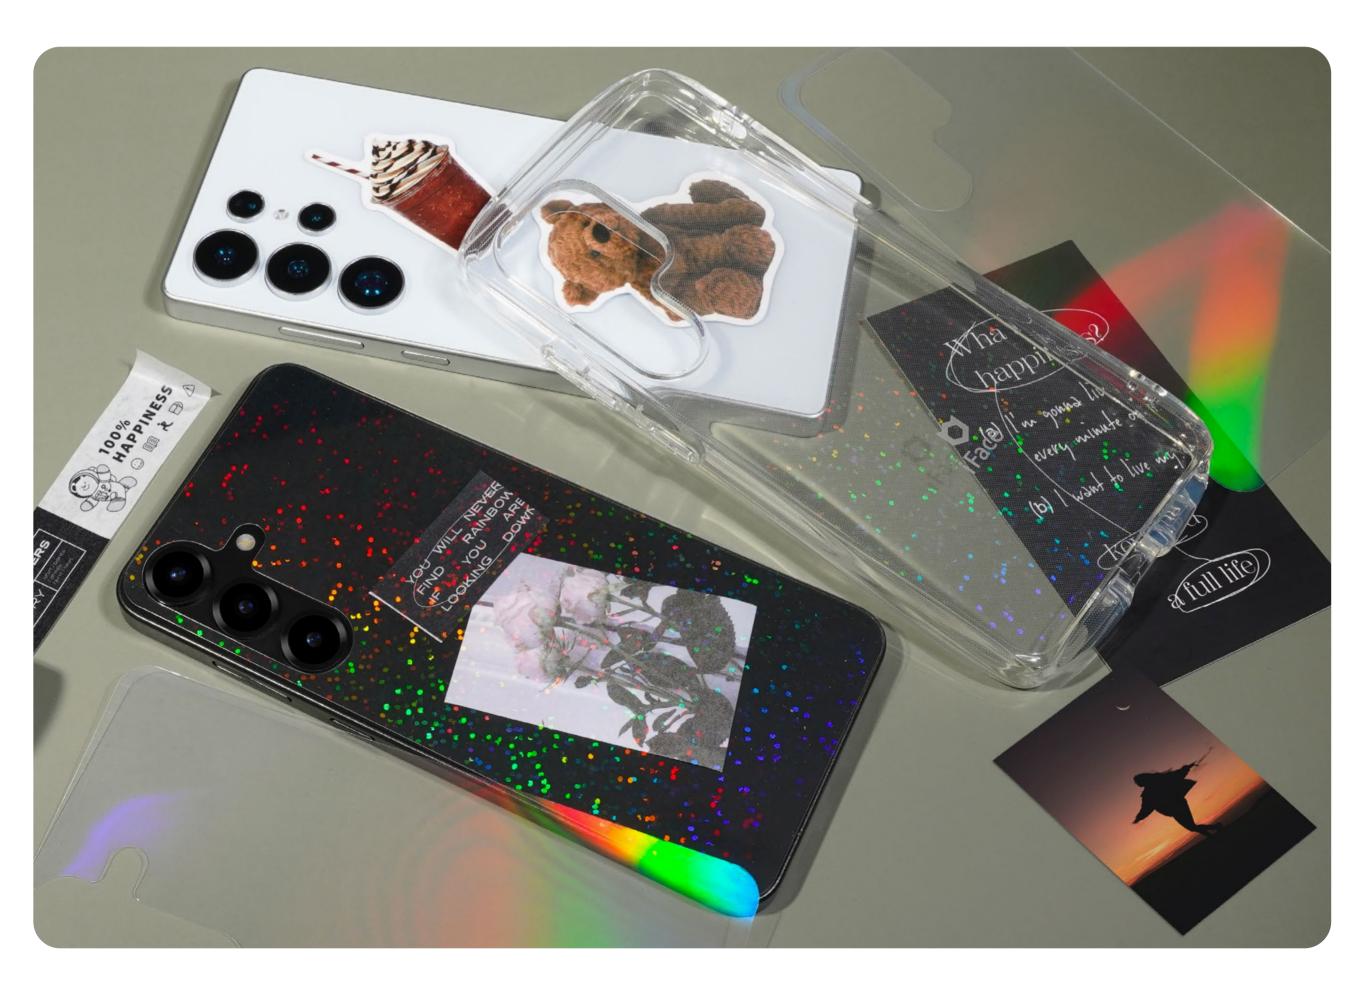

## **Express Your Creativity**

Showcase your photos, stickers, ticket stubs, cutouts, and more for a personalized look. Clear case customization made easy!

### **Pick Your Favorite!**

It's designed to add a beautiful sparkly finish to your phone's surface