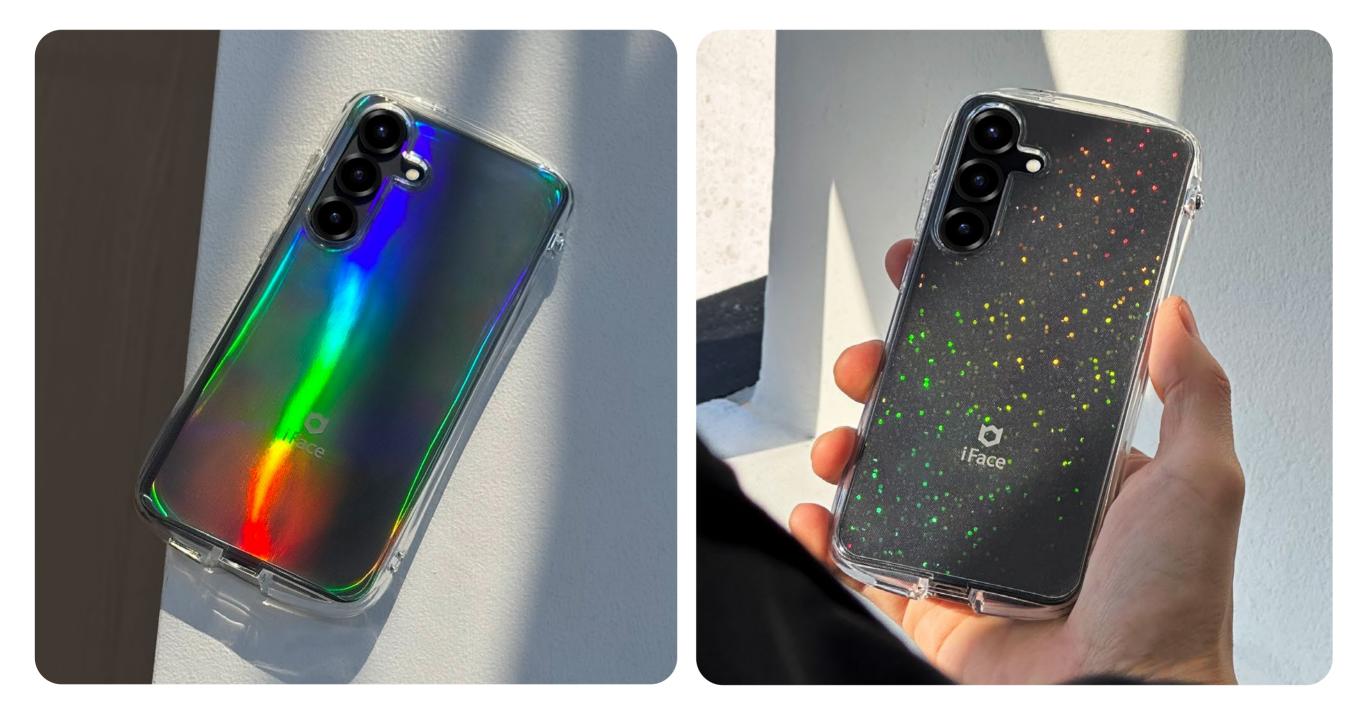

#### Brilliant Aurora

Hologram(Plain)

#### Sparkle of the Universe

Stardust(Clear)

\*Actual colors may vary slightly.

We encourage you to take the road you've never taken. Try something you've never done before. Explore the unknown daily with the warm feeling of being safe. We will always protect you. We are iFace.