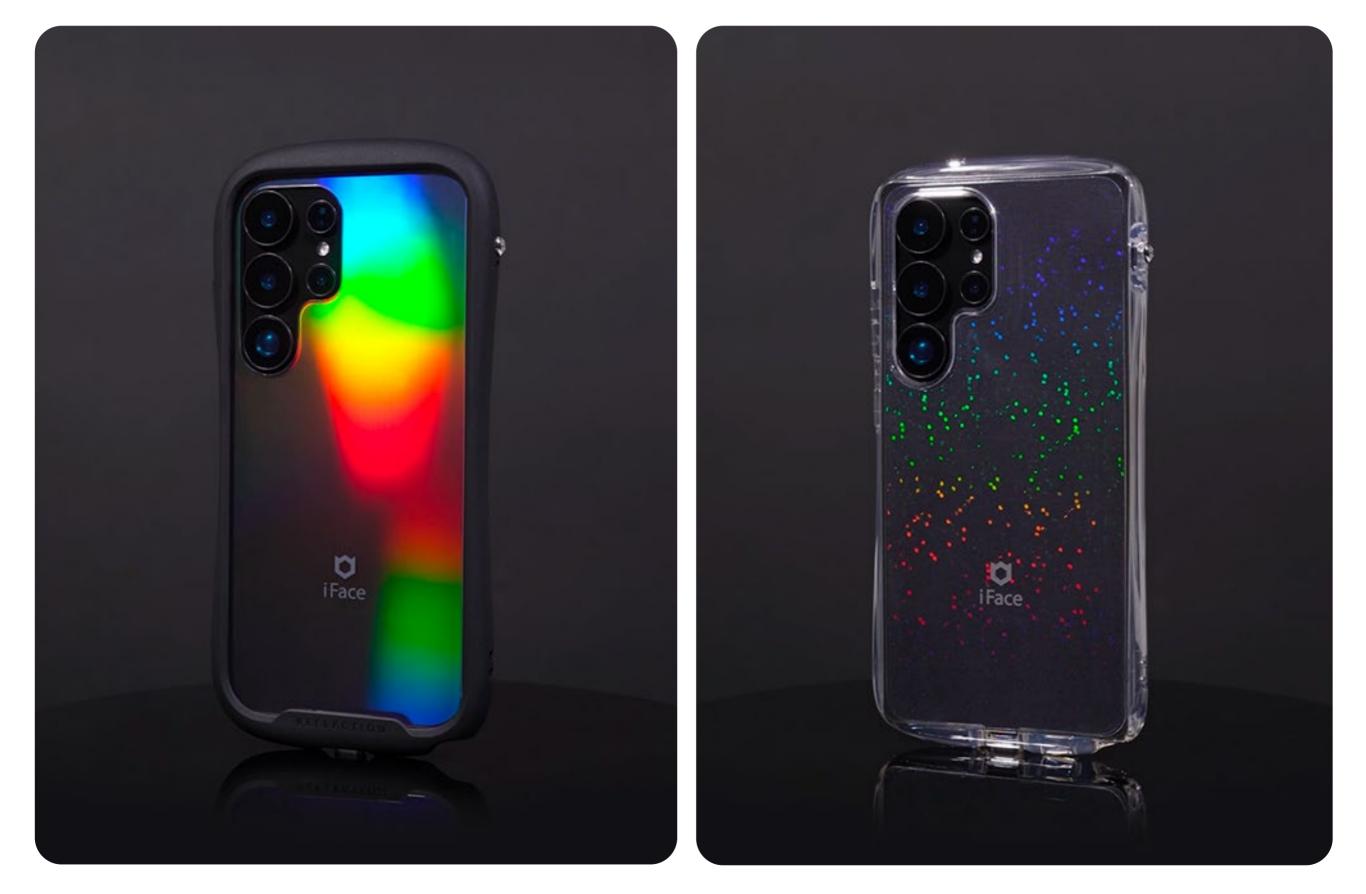

#### Brilliant Aurora

Hologram(Plain)

#### Sparkle of the Universe

Stardust(Clear)

\*Actual colors may vary slightly.

We encourage you to take the road you've never taken. Try something you've never done before. Explore the unknown daily with the warm feeling of being safe. We will always protect you. We are iFace.