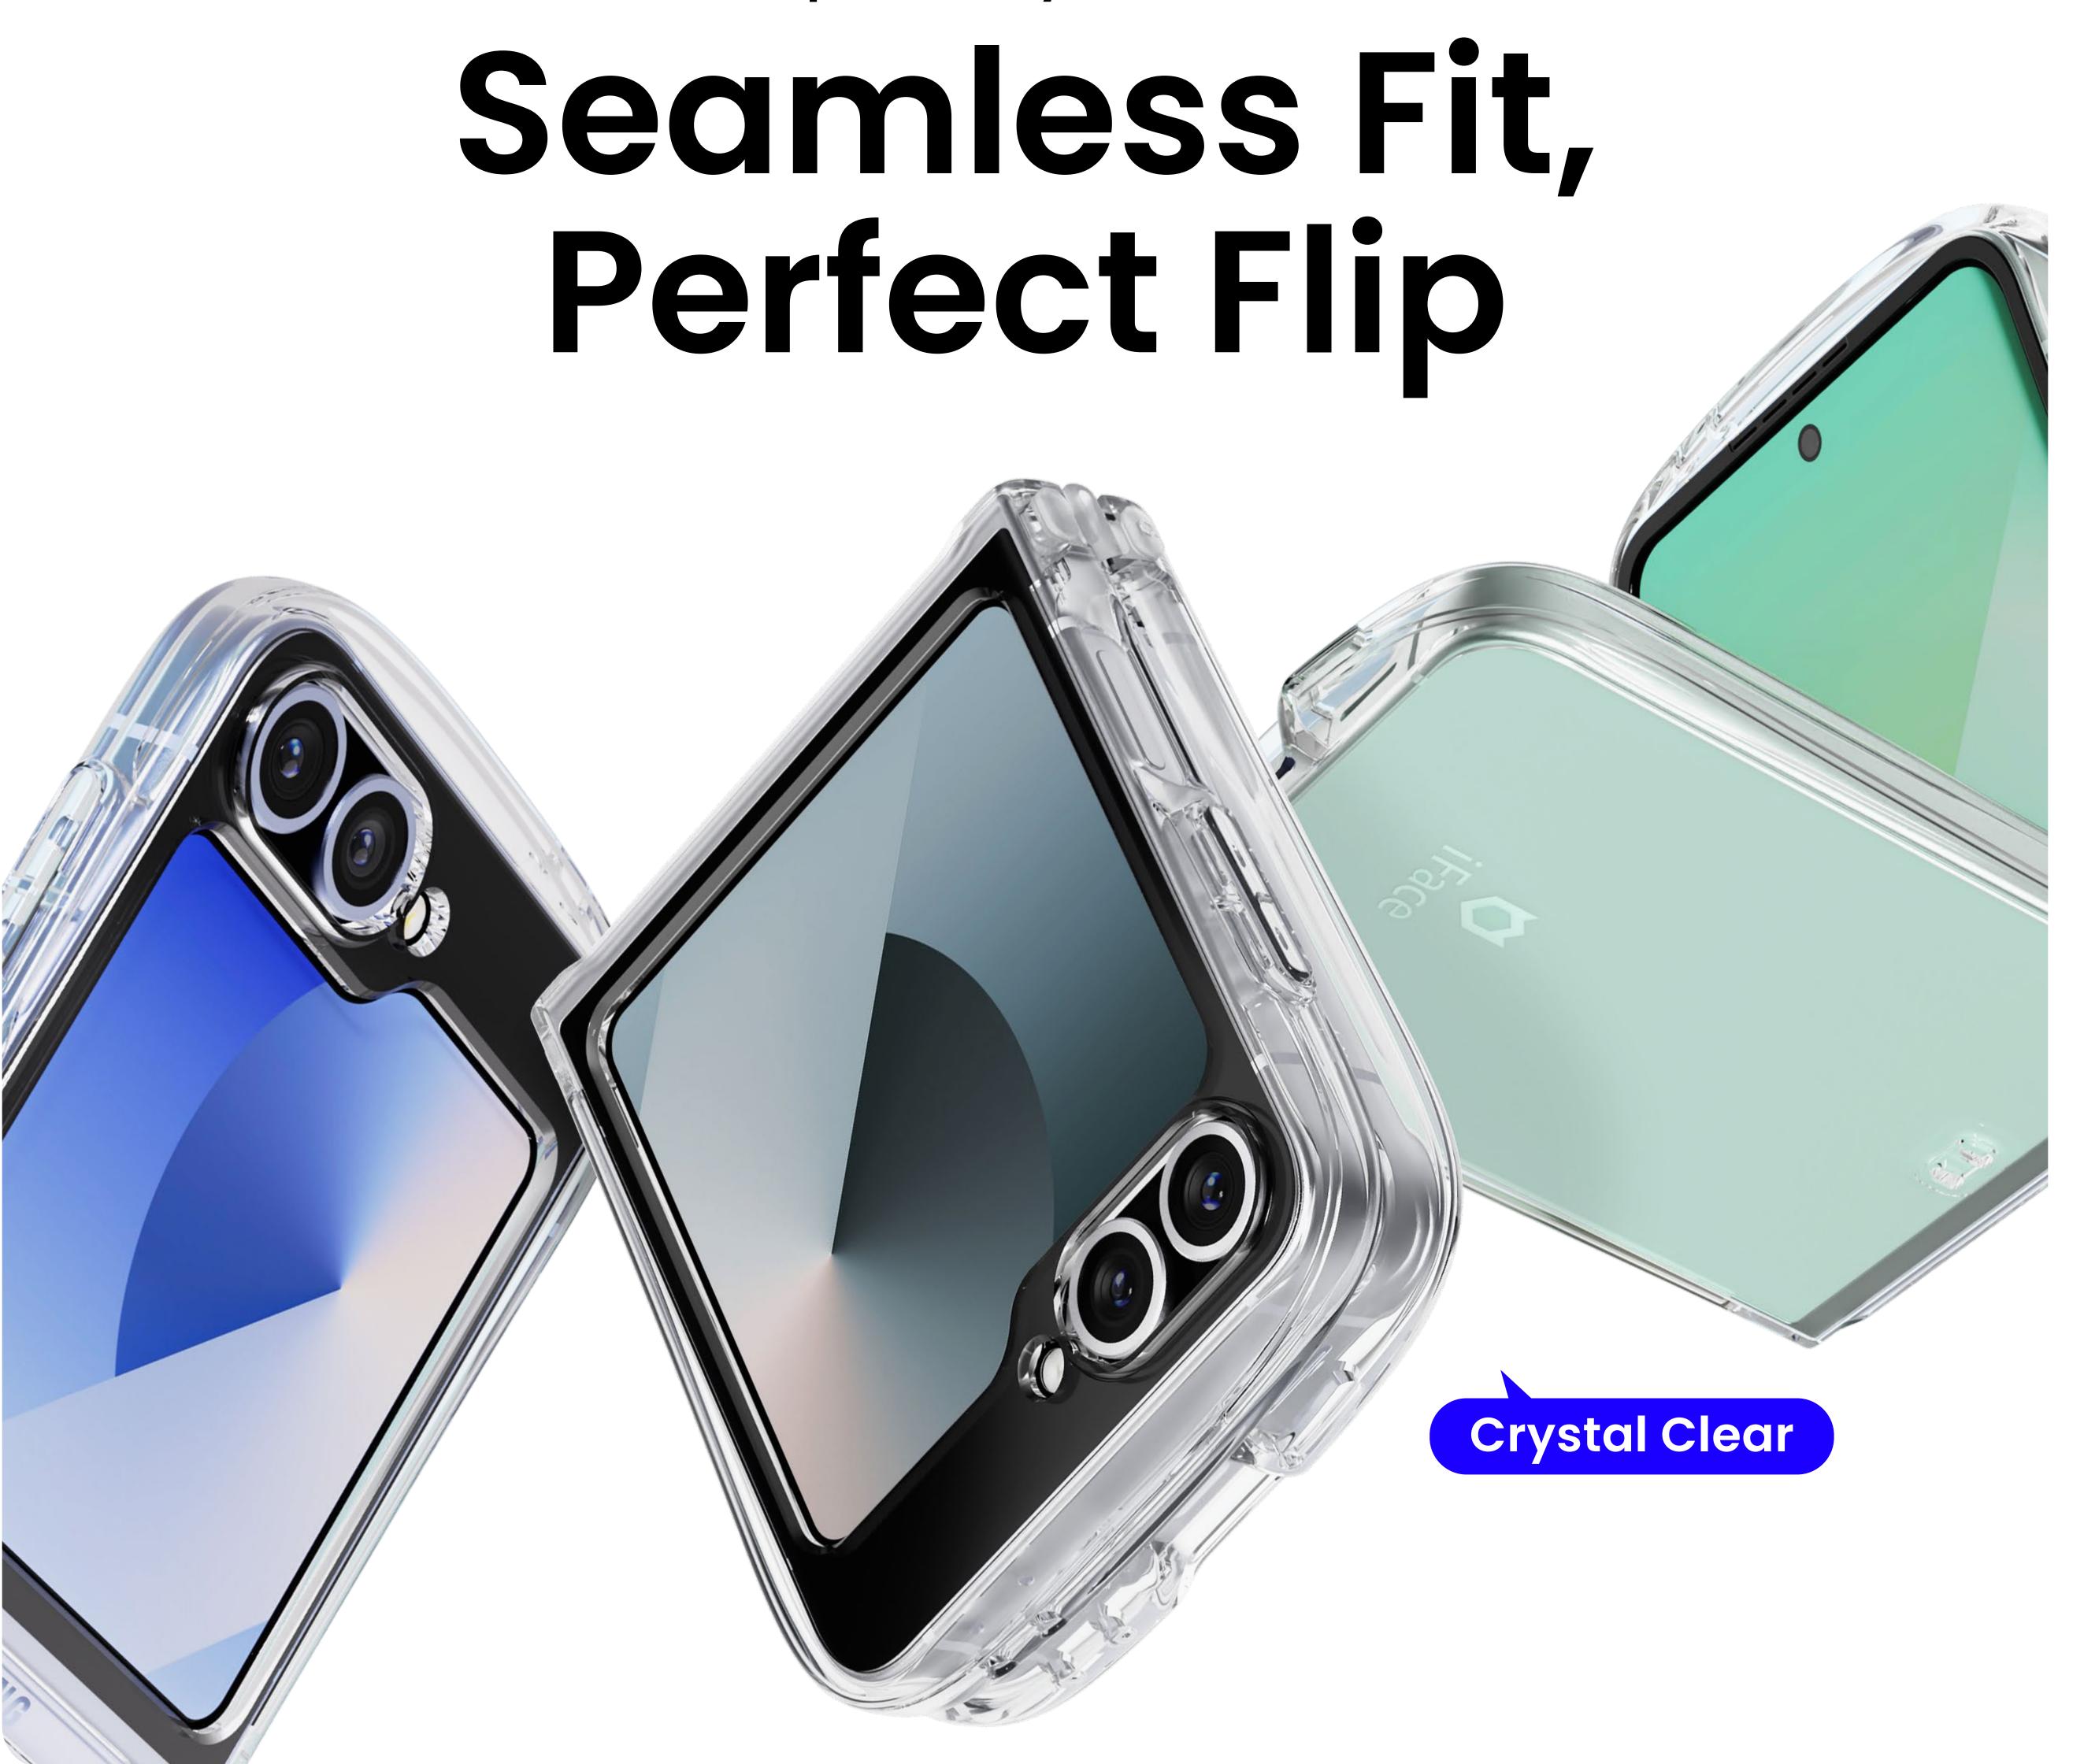

Official Store Hybrid Clear Case

Transparency to the Max



Hybrid Hybrid Dual Structure

**TPU** 

Dot Pattern

Side TPU prevents air pockets from forming

Supreme shock absorption through excellent elasticity

**Compact Size** 

Strong
protection from
external shock
and scratches

PC

Precise Gap

Between the case and the device

#### Sensible Touch Feel



Inner rounded protusions and integrated seams

Side Connection Parts

# Innovative Attention to Detail

#### Secure Rib Design

#### Precise Custom Design

The secure ribs keep the case firmly in place, preventing any unnecessary shift or detachment

**Strap Hole** 

## Comfortable Ergonomic Curved Design Unfolded Folded



### **Based on Customer Review** Side Connection Parts

Using iFace's unique design, the new Side Connection Parts offer a sturdy, one-piece feel for enhanced stability a