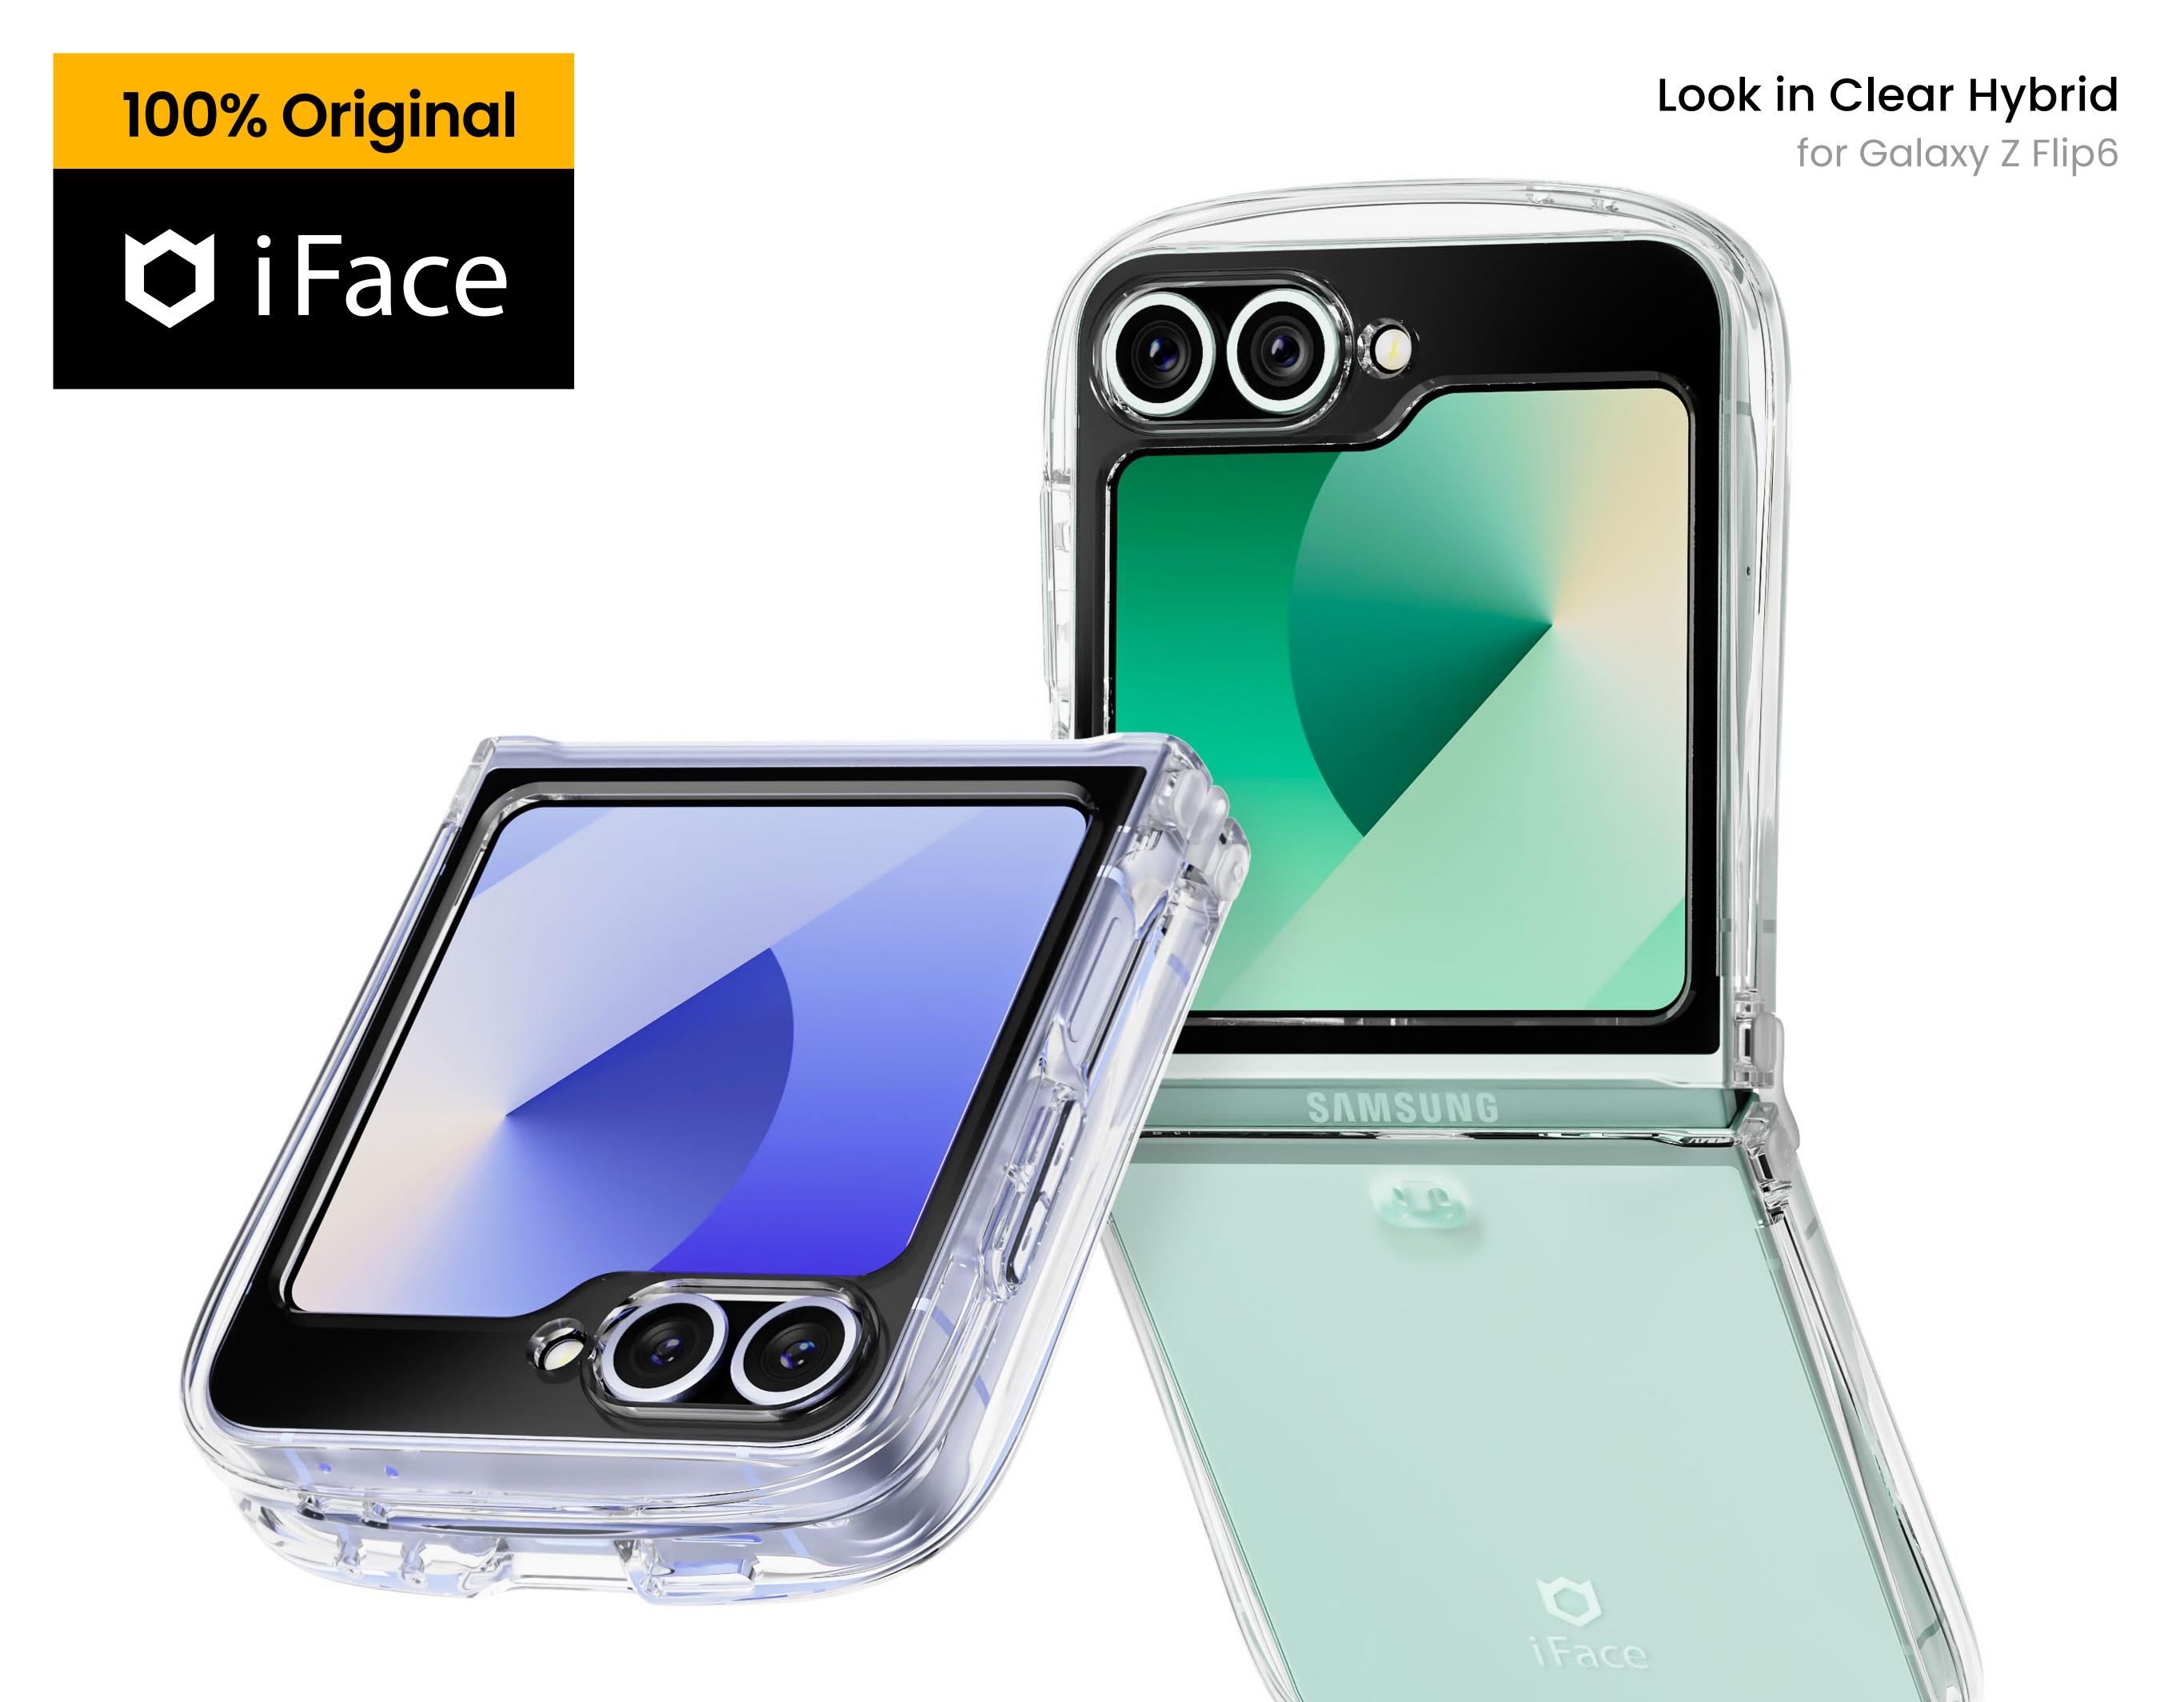

Official Store Hybrid Clear Case

Transparency to the Max

Hybrid Hybrid Dual Structure

**TPU** 

Dot Pattern

Side TPU prevents air pockets from forming

Supreme shock absorption through excellent elasticity

**Compact Size** 

Strong
protection from
external shock
and scratches

PC

Precise Gap

Between the case and the device