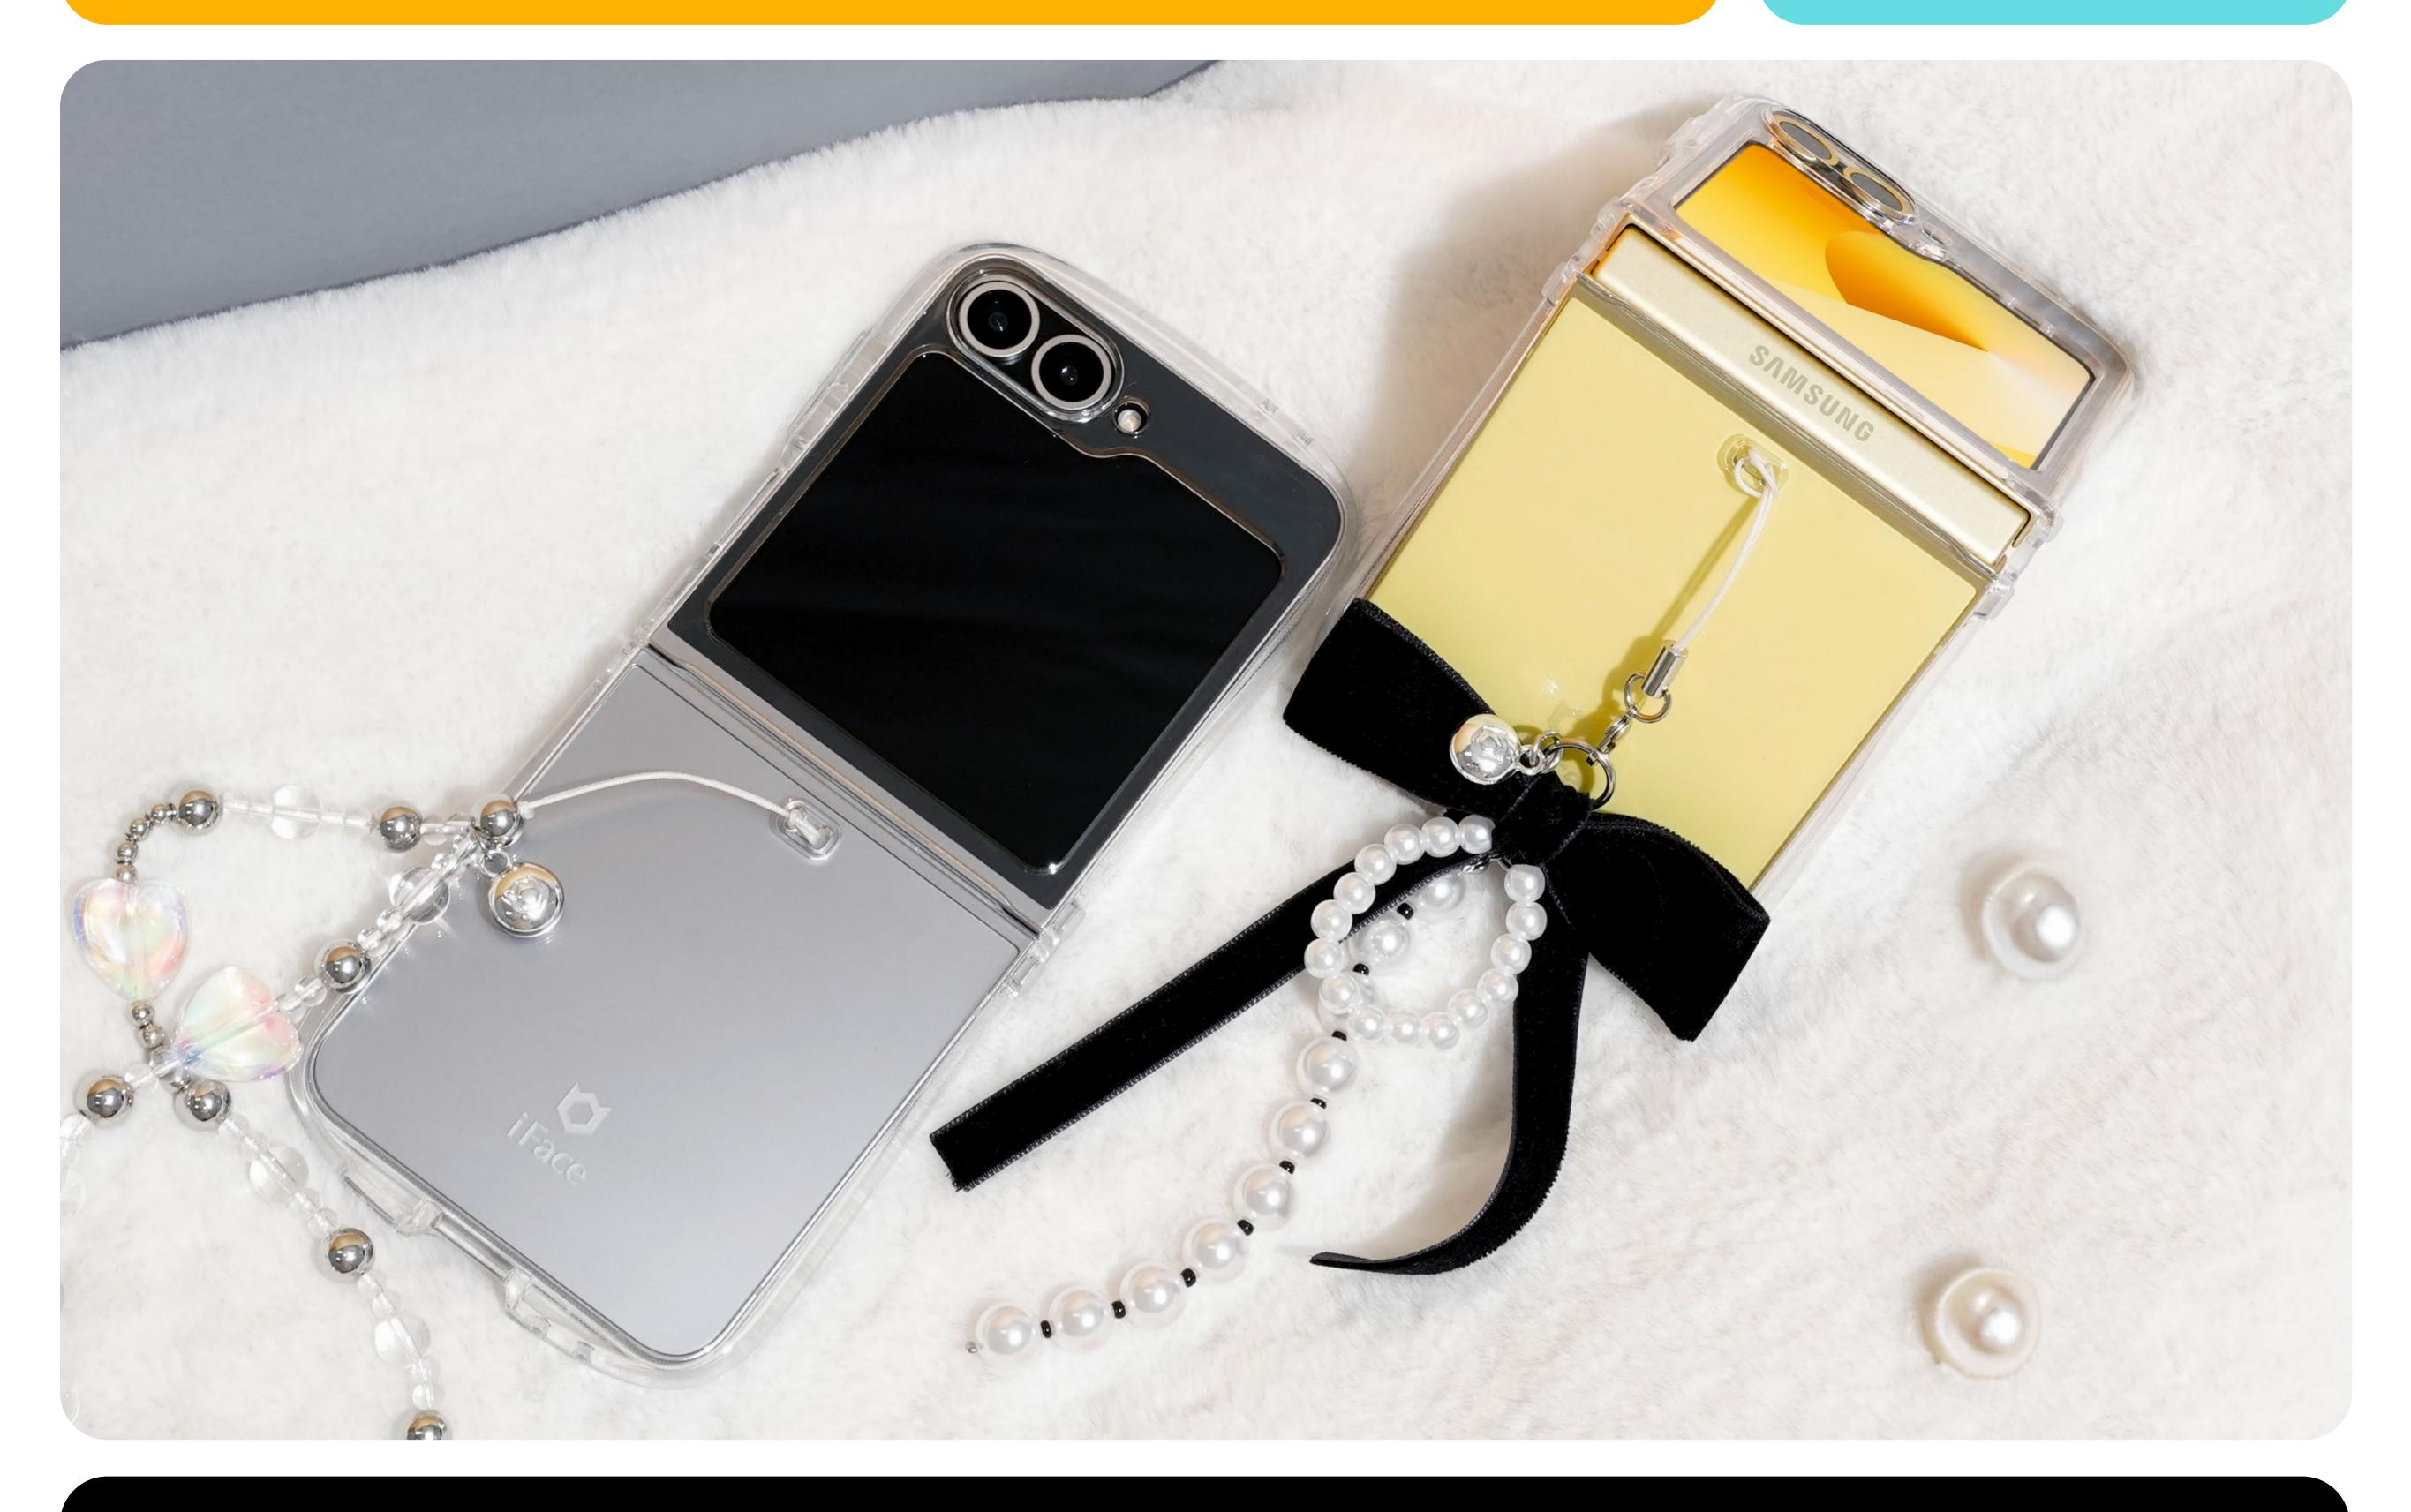

#### Precise Custom Design

The secure ribs keep the case firmly in place, preventing any unnecessary shift or detachment

**Strap Hole** 