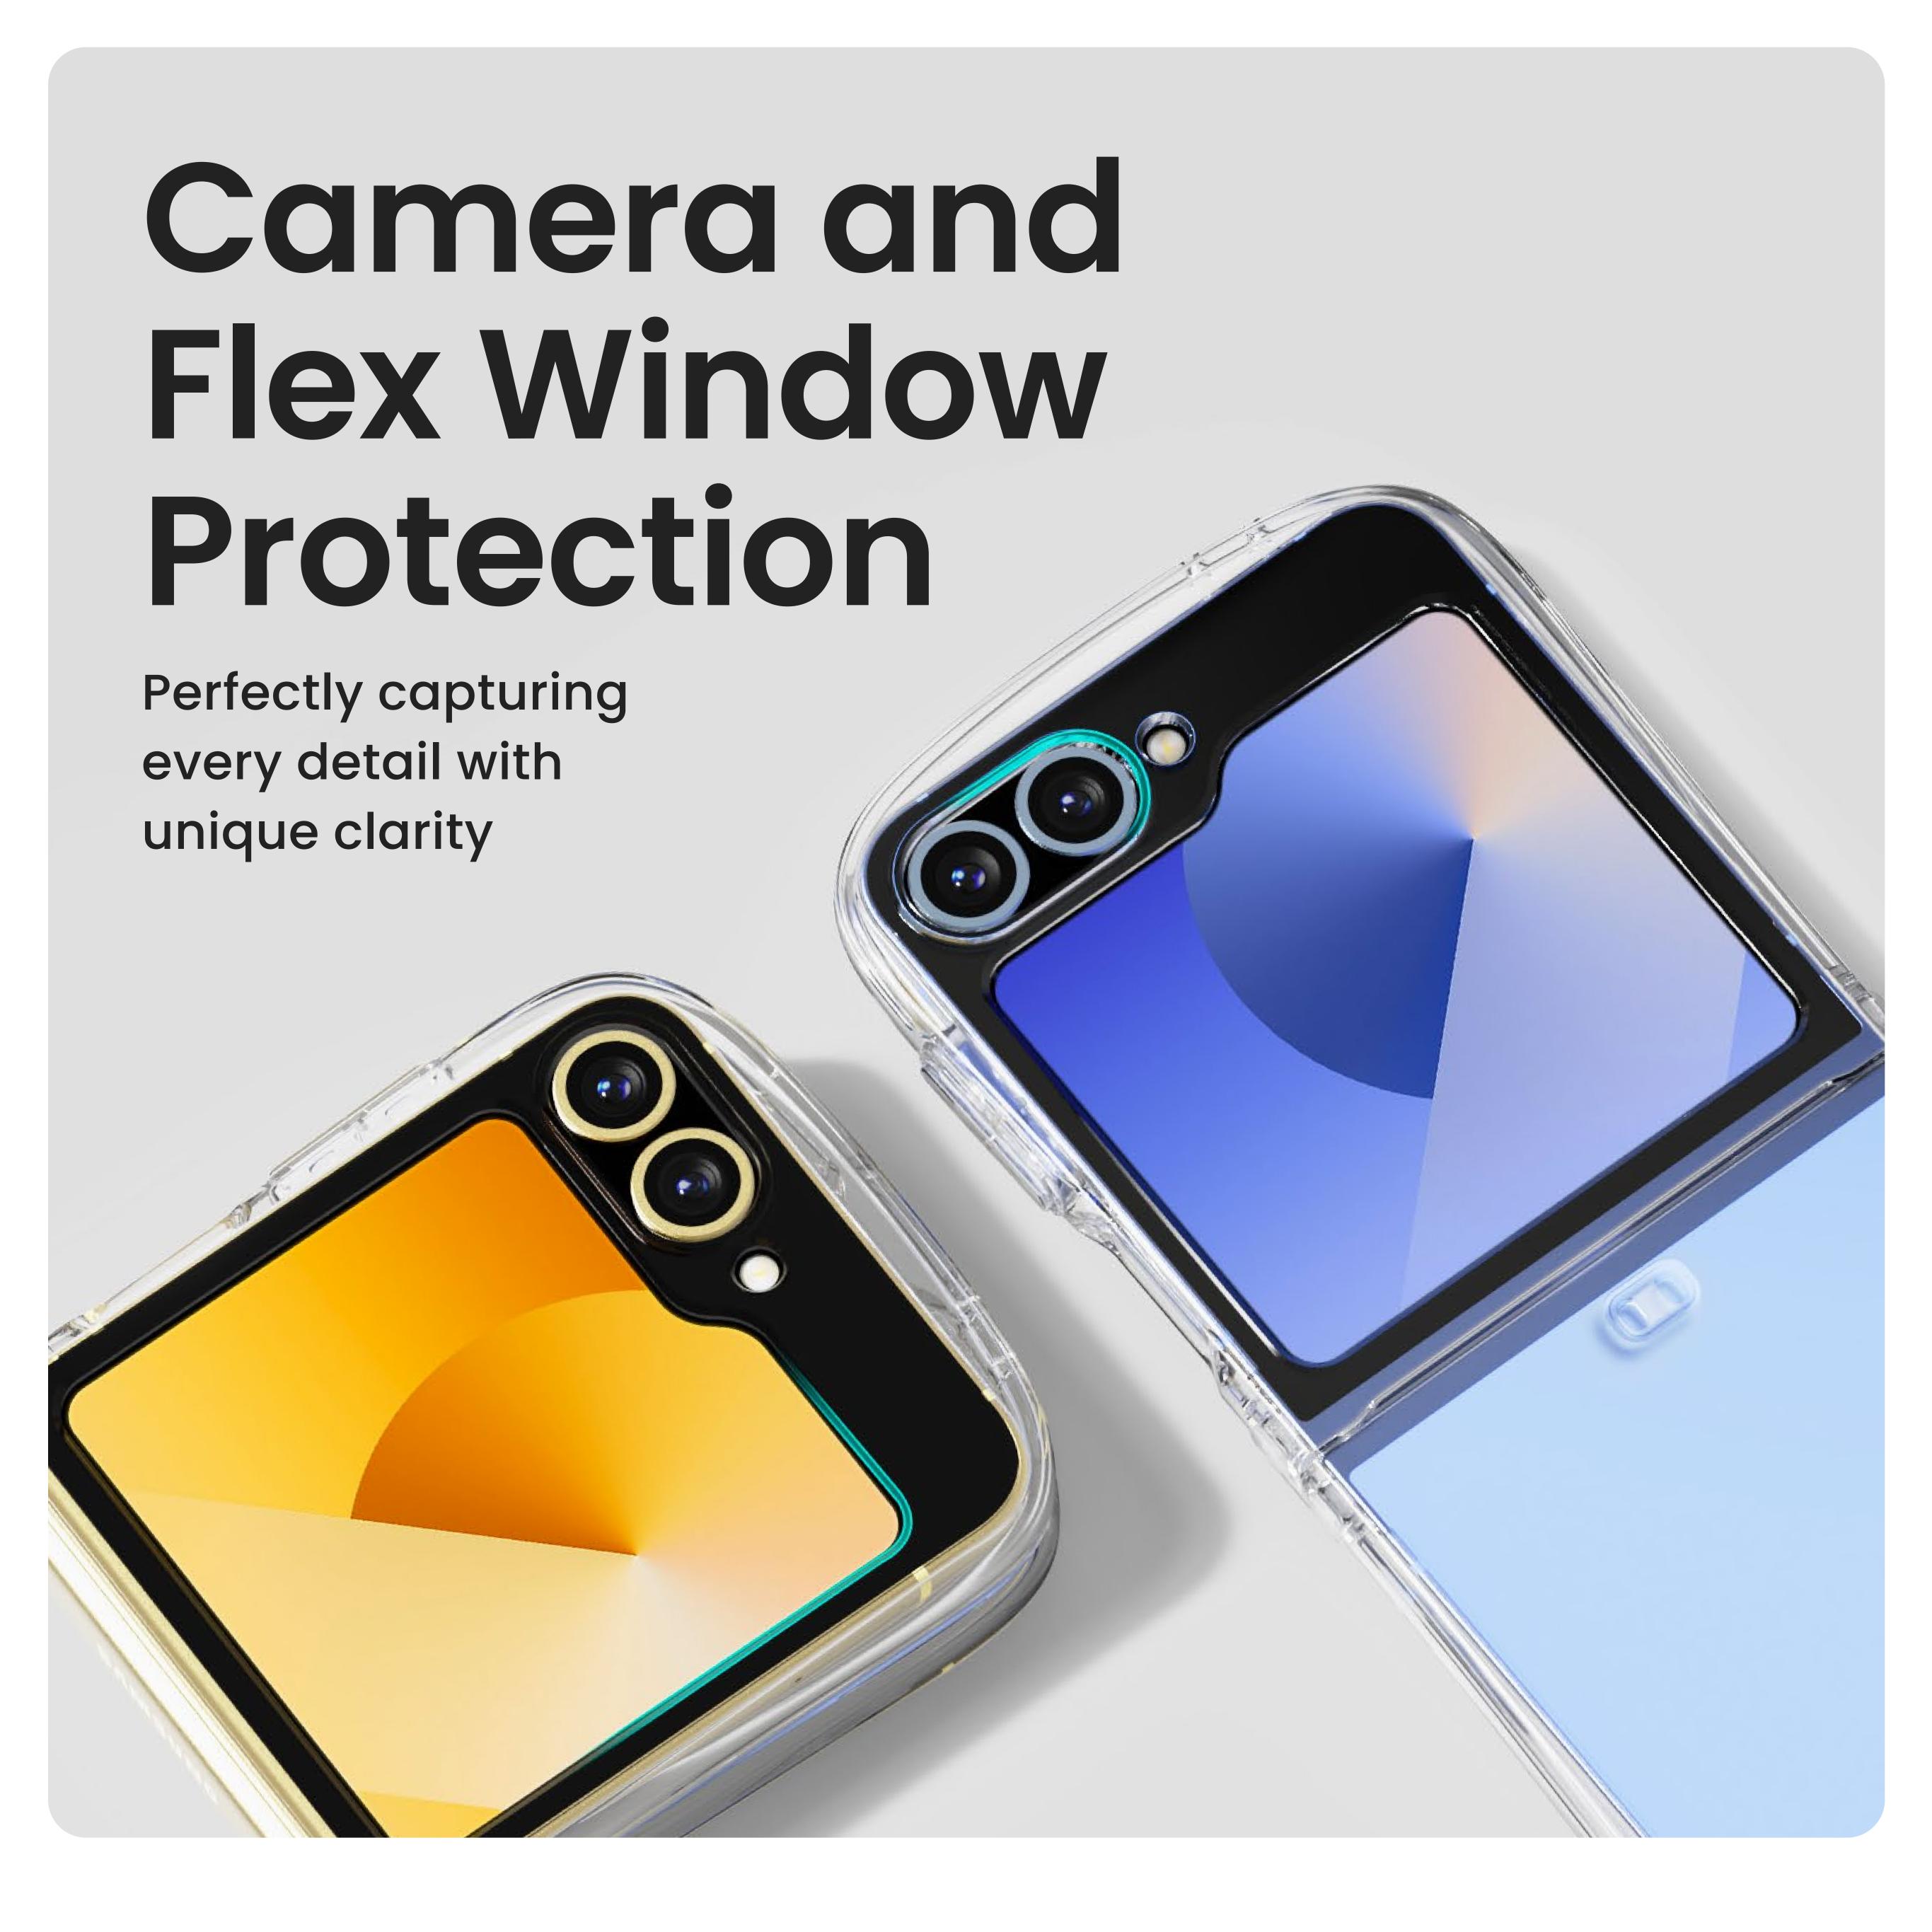

#### Sensible Touch Feel

Inner rounded protusions and integrated seams

Side Connection Parts