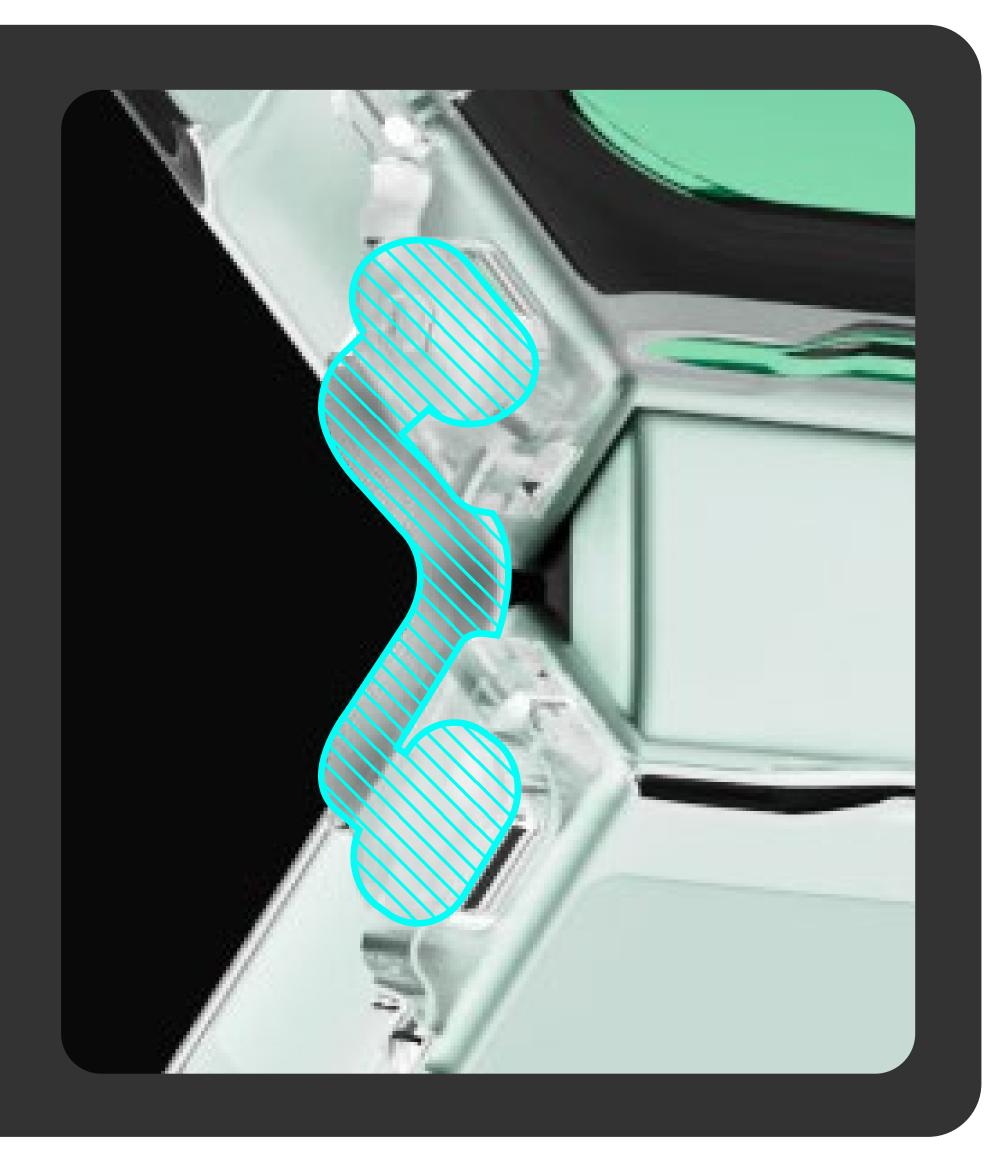

### **Based on Customer Review** Side Connection Parts

Using iFace's unique design, the new Side Connection Parts offer a sturdy, one-piece feel for enhanced stability and ease of use, inspired by our commitment to customer feedback

\*Applicable from the Galaxy Z Flip6

We encourage you to take the road you've never taken.

Try something you've never done before.

Explore the unknown daily with the warm feeling of being safe.

We will always protect you.