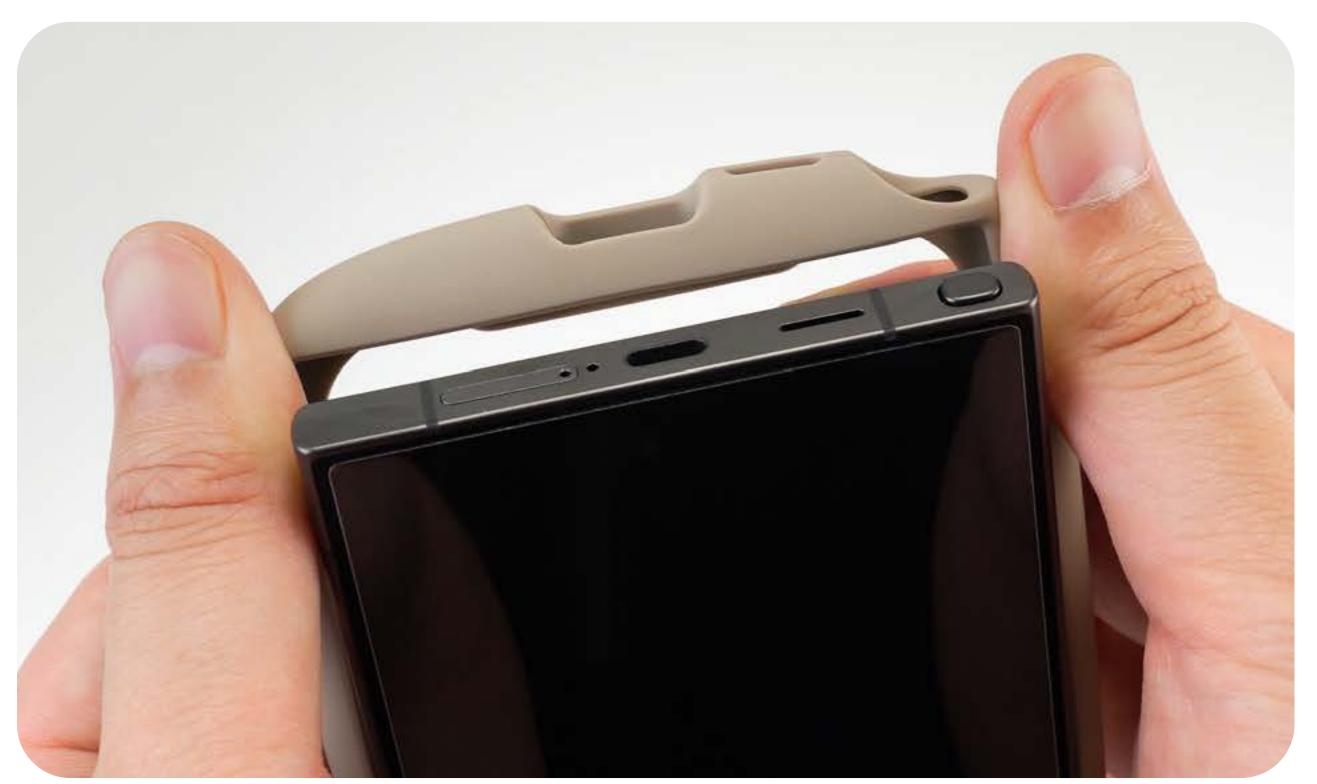

#### Precautions for Installation and Removal:

Due to the special design of the magnetic module, please avoid applying excessive pressure to the center when installing or removing the case to prevent damage.

#### How to assemble:

Please align the smart device with the top right corner of the case where the camera hole is.

2 Gently press and secure each corner in order from 1 to 4.

To remove, simultaneously press both sides from the bottom.