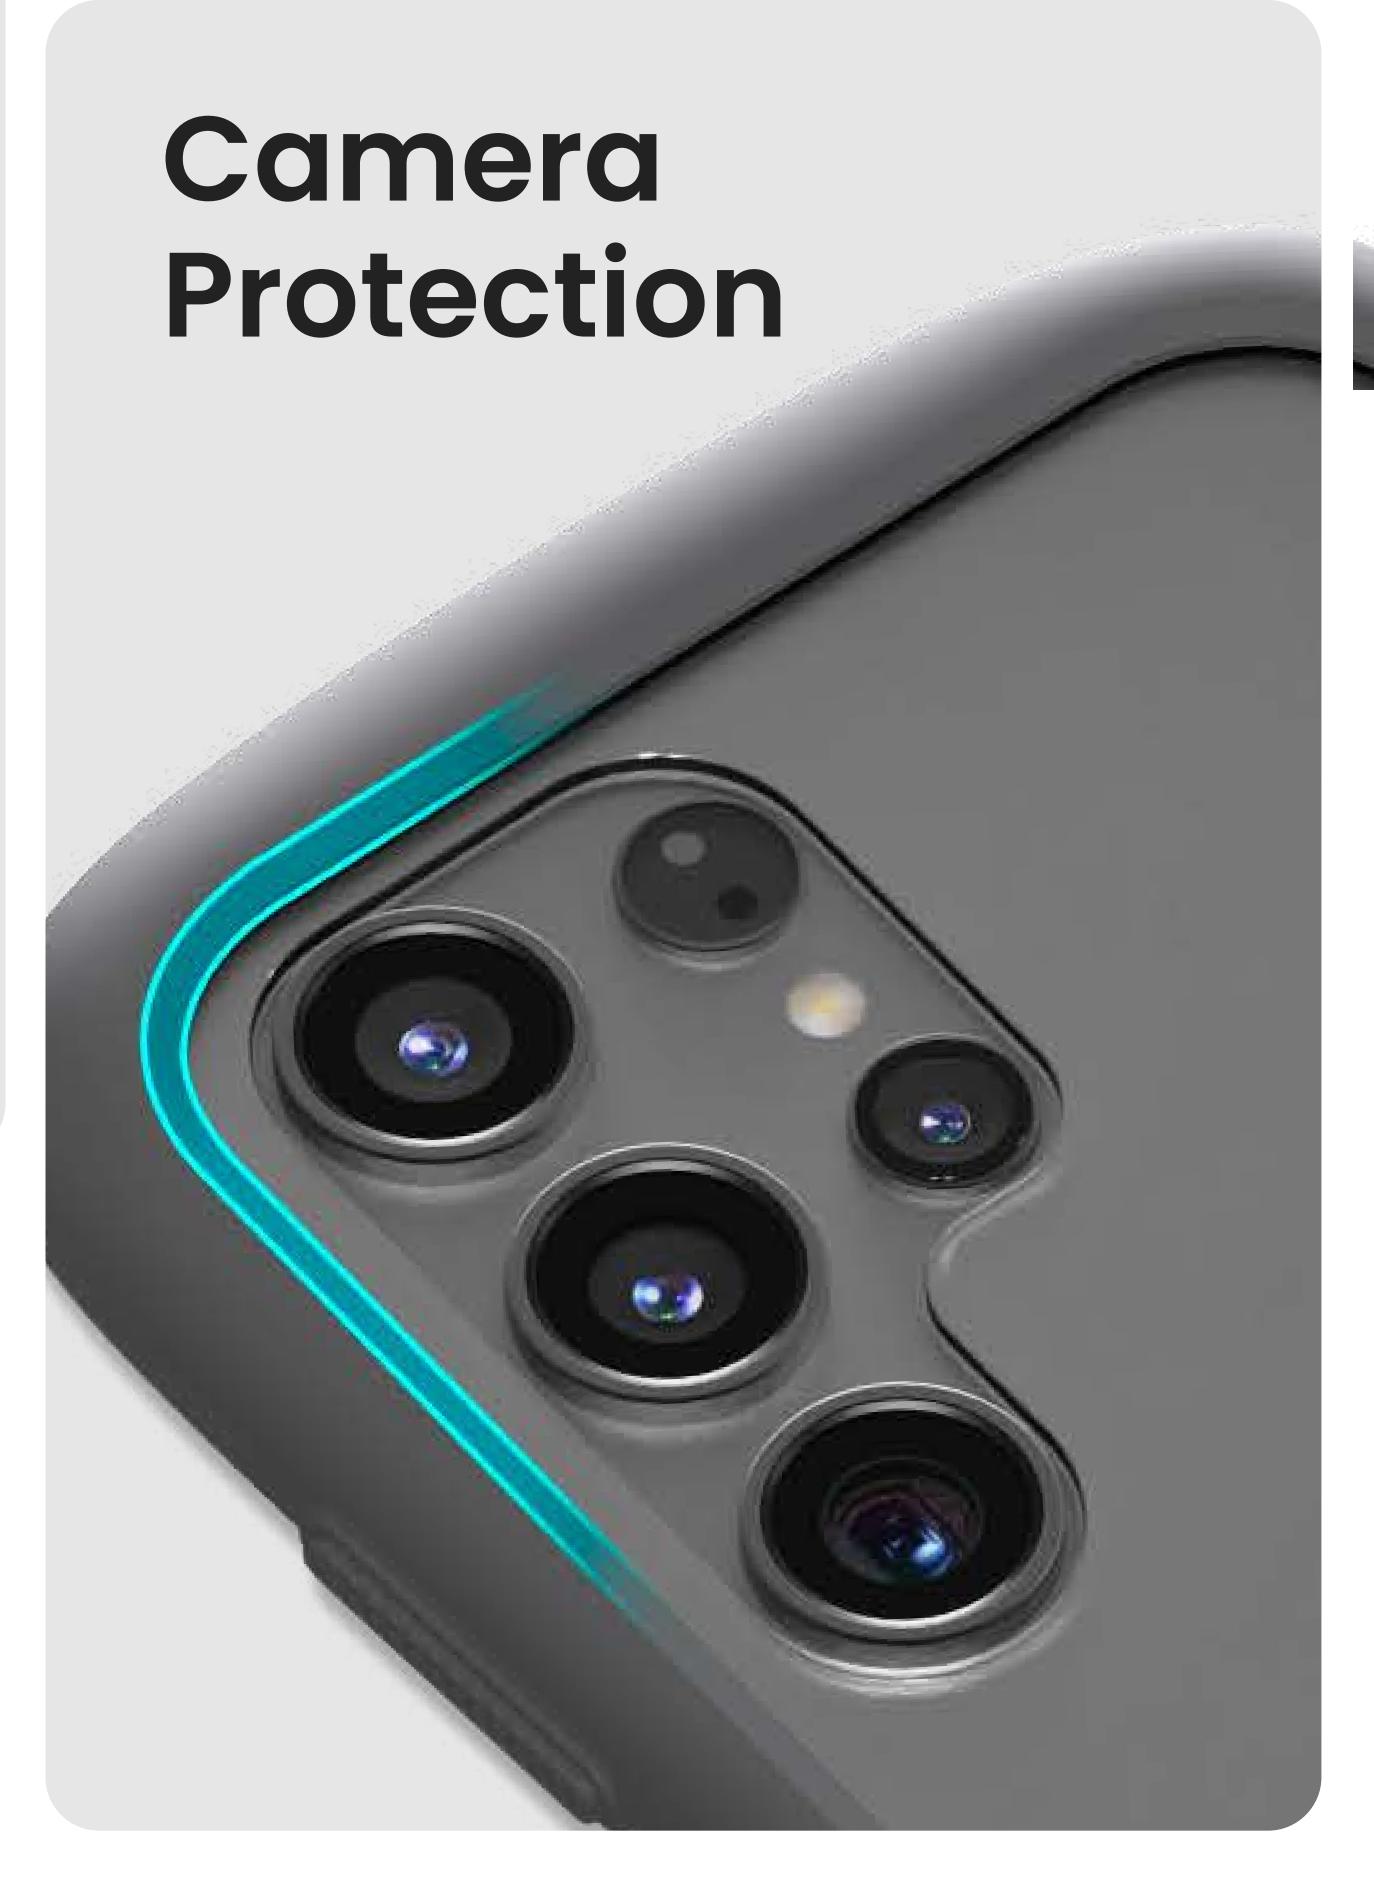

#### Hexagon Pattern

Superior protection from external impacts

# 3X Protection

Three corners

Air Pocket

Durable Lightweight Flexible