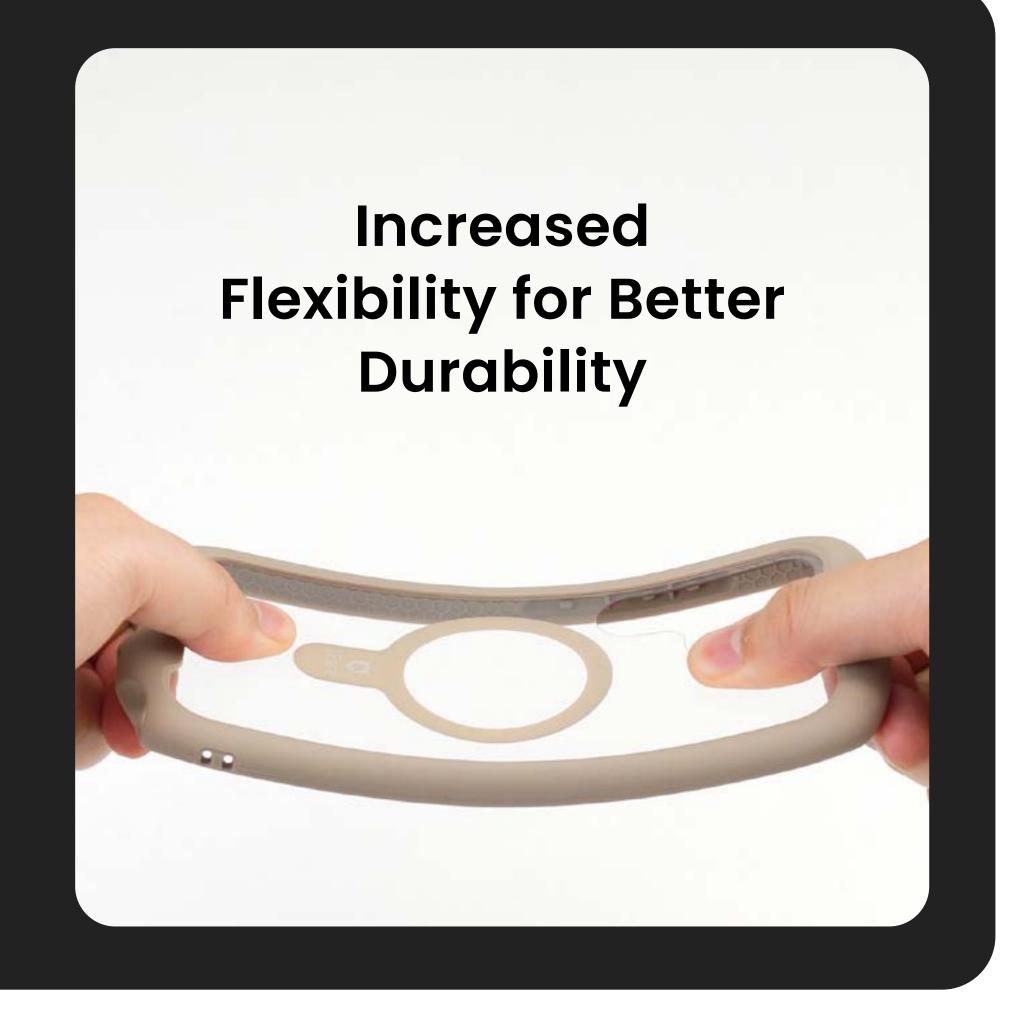

# Based on Customer Review Upgraded Glass!

Using iFace's exclusive technology, our flexible tempered glass is both strong and safe, ensuring flexibility and durability during installation and removal.