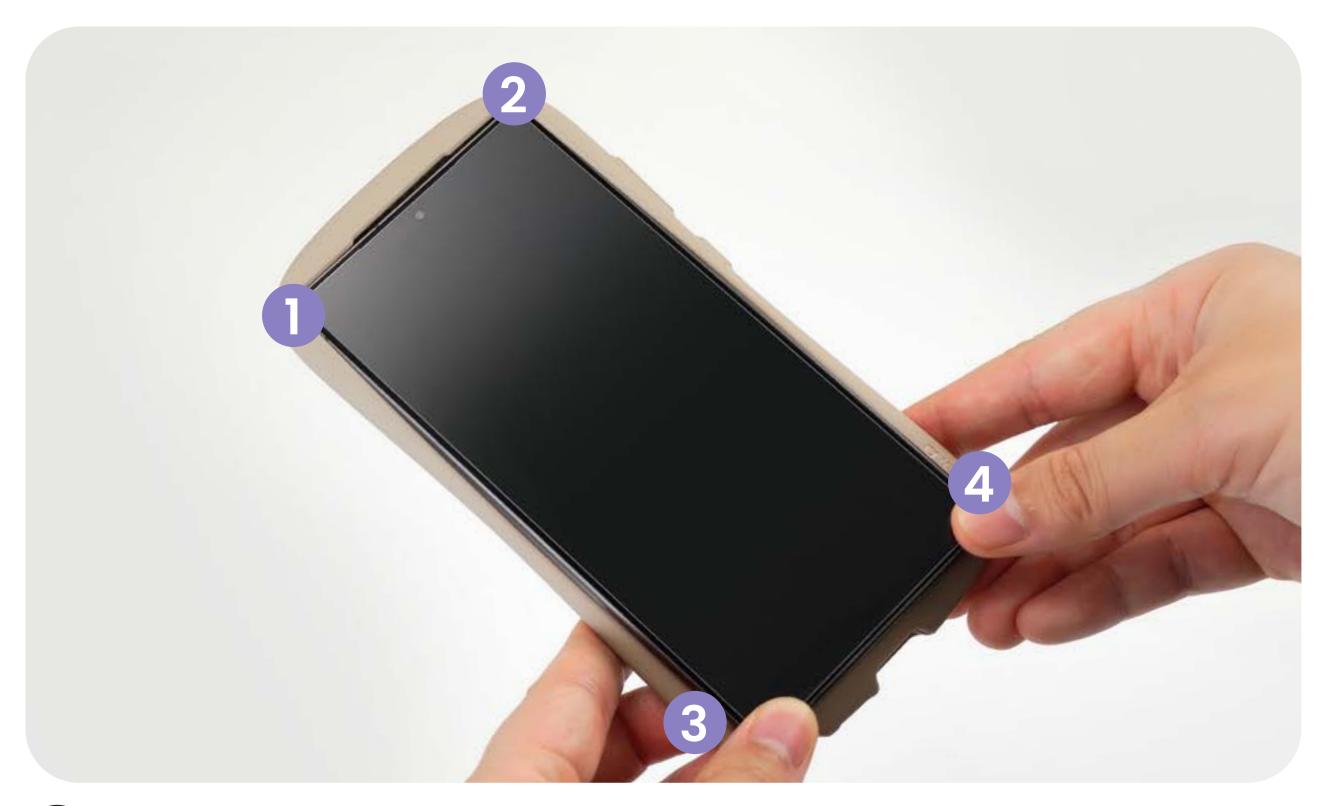

#### How to assemble:

Please align the smart device with the top right corner of the case where the camera hole is.

2 Gently press and secure each corner in order from 1 to 4.

To remove, simultaneously press both sides from the bottom.