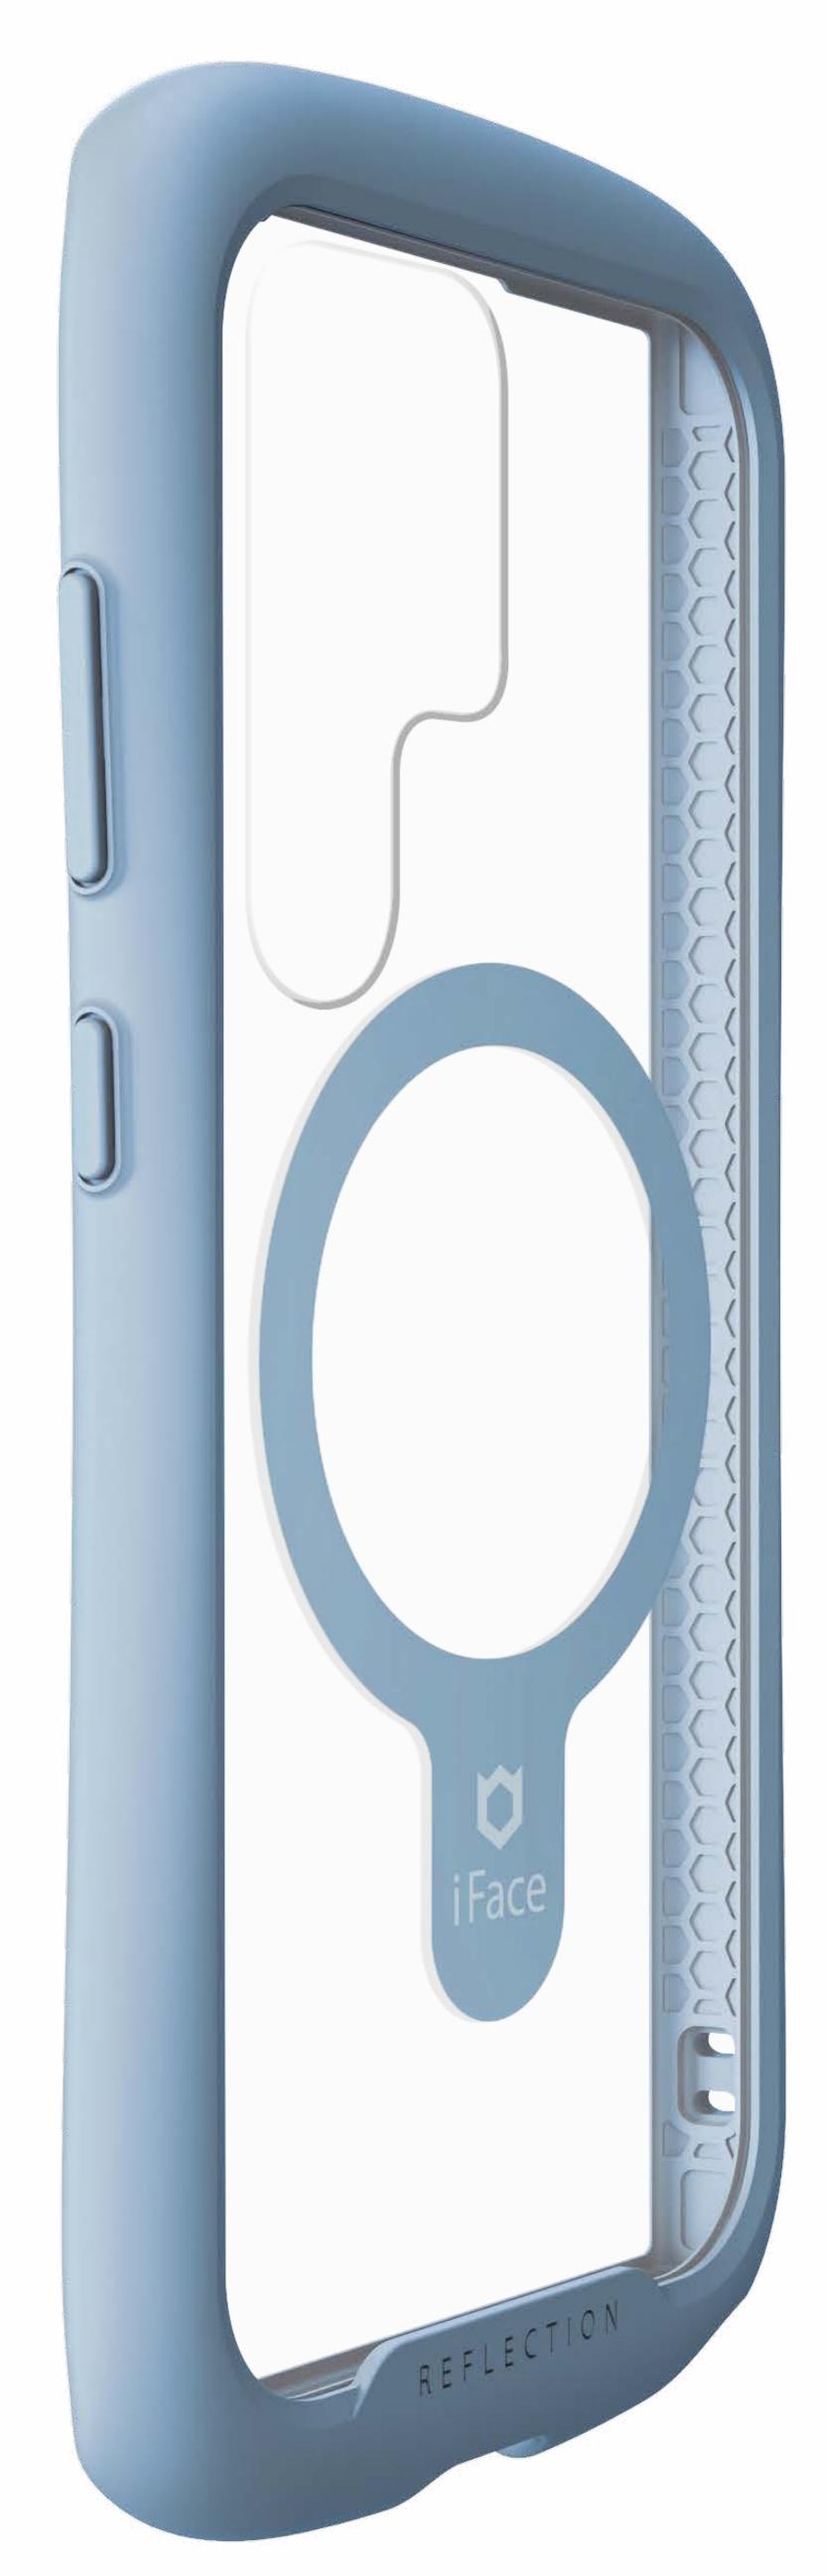

for Galaxy S24 Ultra

to i Face

Compatible with MagSafe Accy.

Powerful Magnetic Force Neodymium magnet

### Magsno

A lineup of MagSafe-exclusive accessories crafted by iFace's patent-pending design