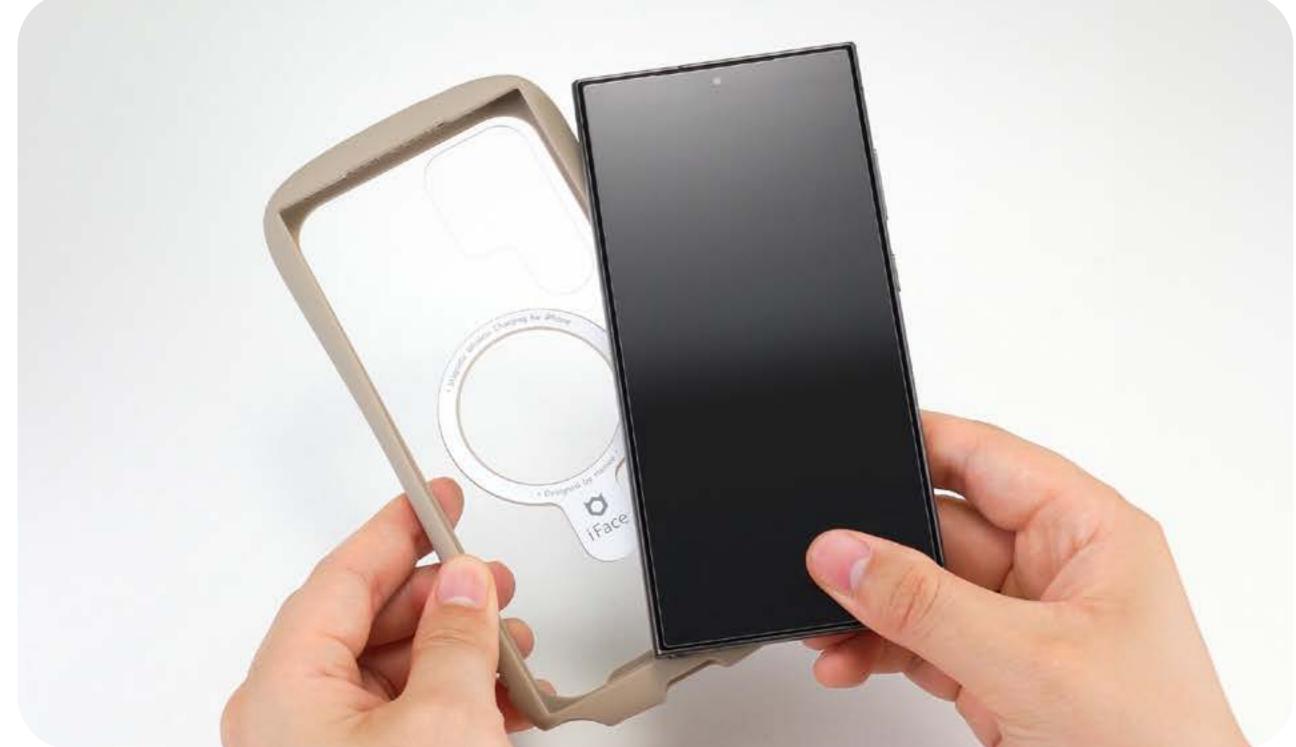

#### How to assemble:

Please align the smart device with the top right corner of the case where the camera hole is.

2 Gently press and secure each corner in order from 1 to 4.

To remove, simultaneously press both sides from the bottom.

2 Safely removed!

We encourage you to take the road you've never taken.

Try something you've never done before.

Explore the unknown daily with the warm feeling of being safe.

We will always protect you.

We are iFace.