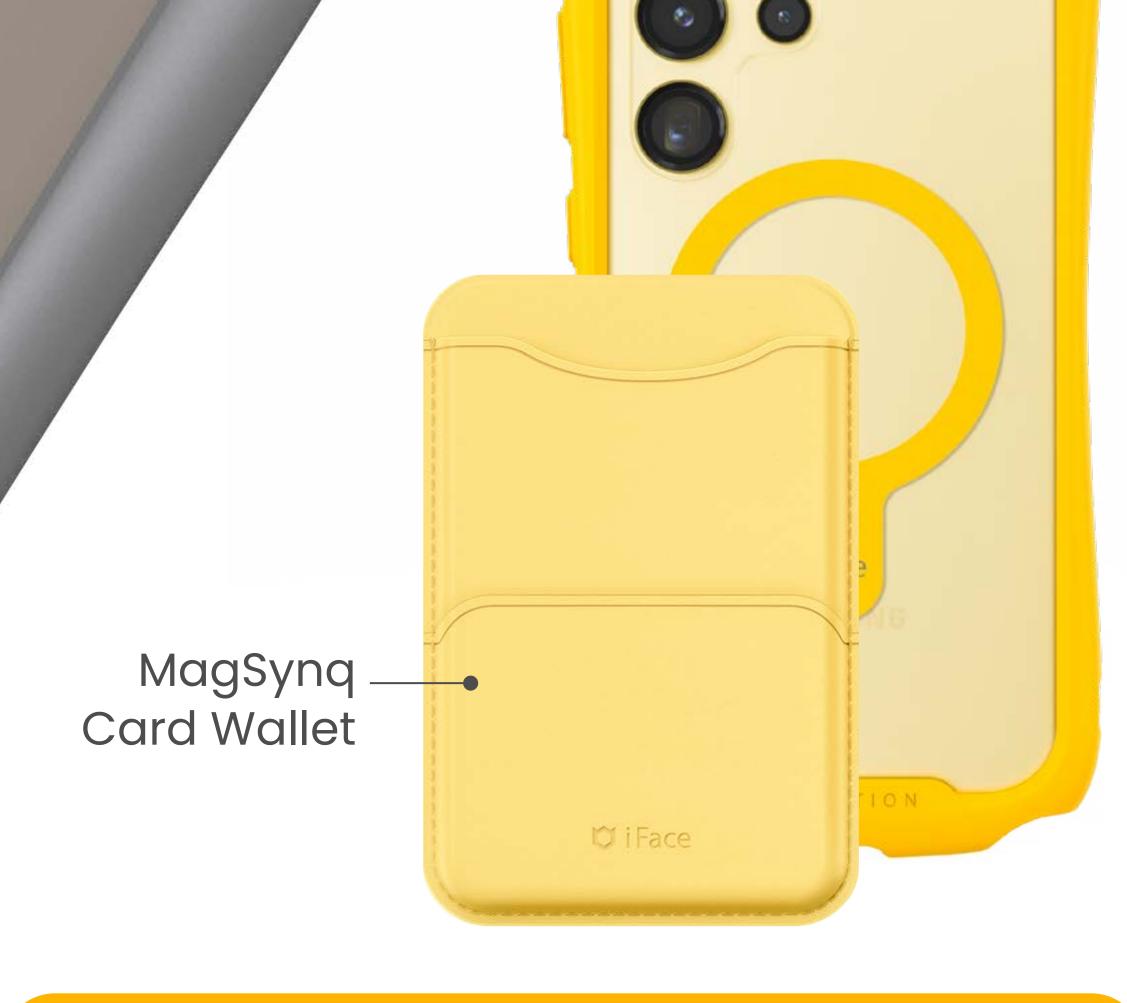

for Galaxy S24 Ultra

to i Face

Compatible with MagSafe Accy.

Powerful Magnetic Force Neodymium magnet

### Magsno

A lineup of MagSafe-exclusive accessories crafted by iFace's patent-pending design