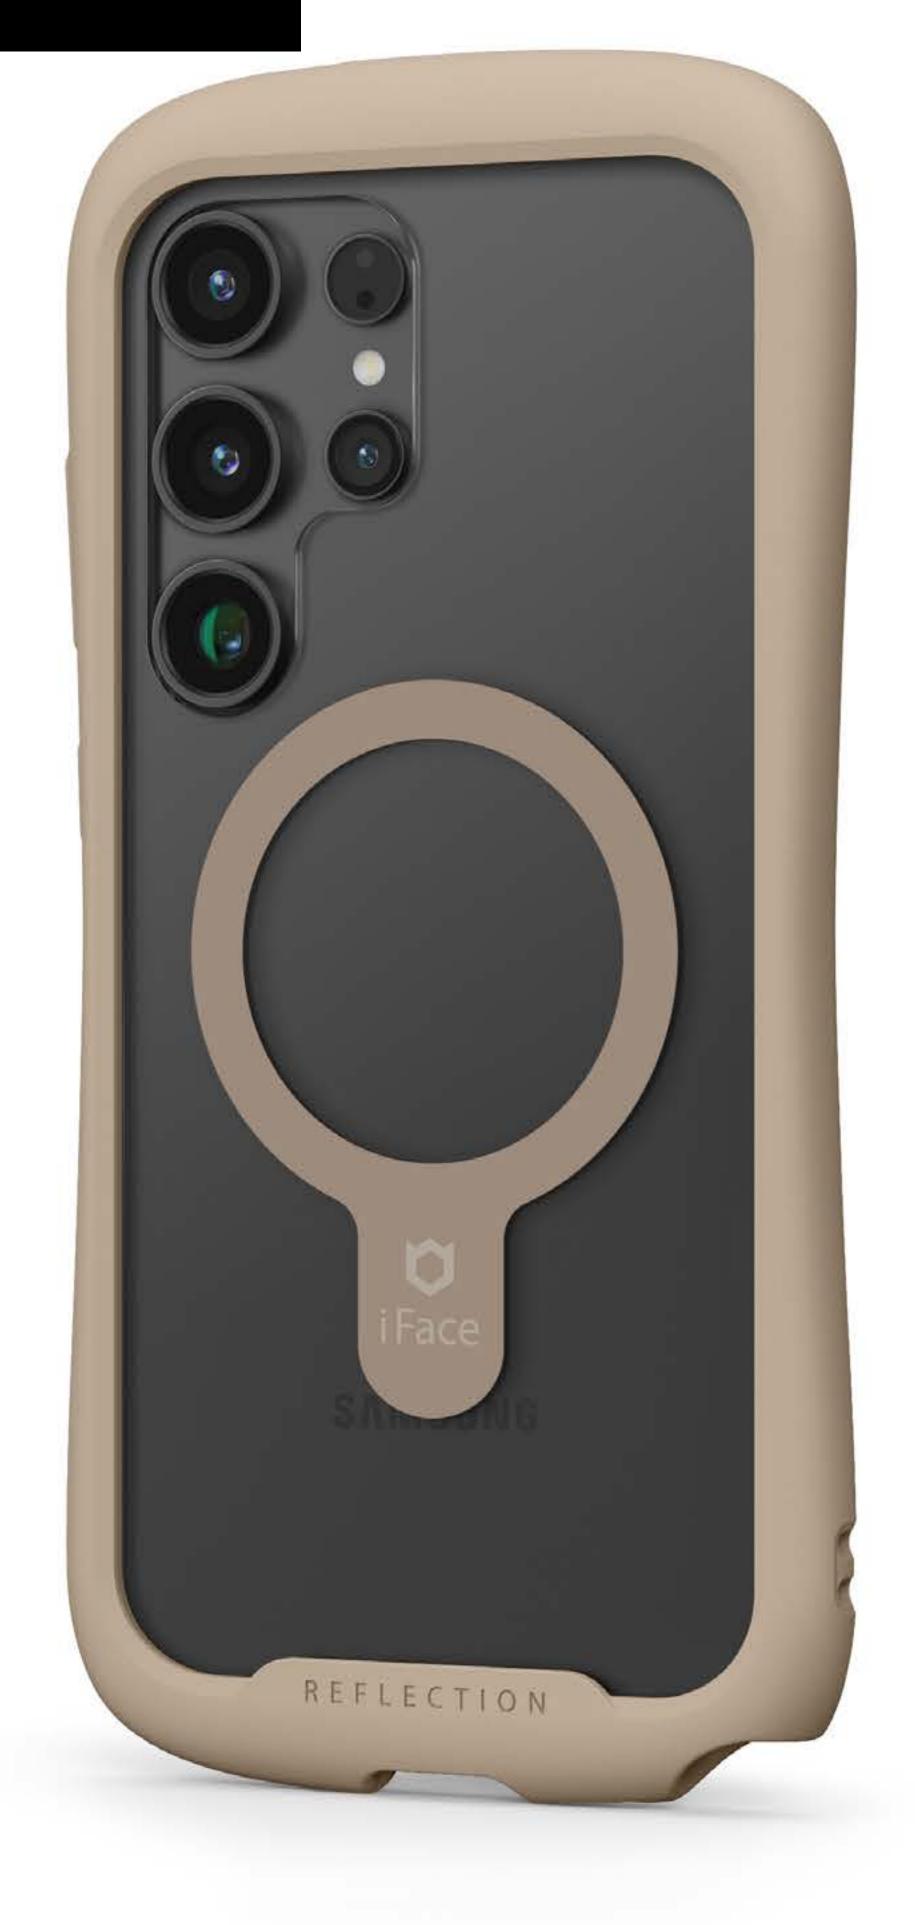

for Galaxy S24 Ultra

to i Face

Compatible with MagSafe Accy.

Powerful Magnetic Force Neodymium magnet

### Magsno

A lineup of MagSafe-exclusive accessories crafted by iFace's patent-pending design