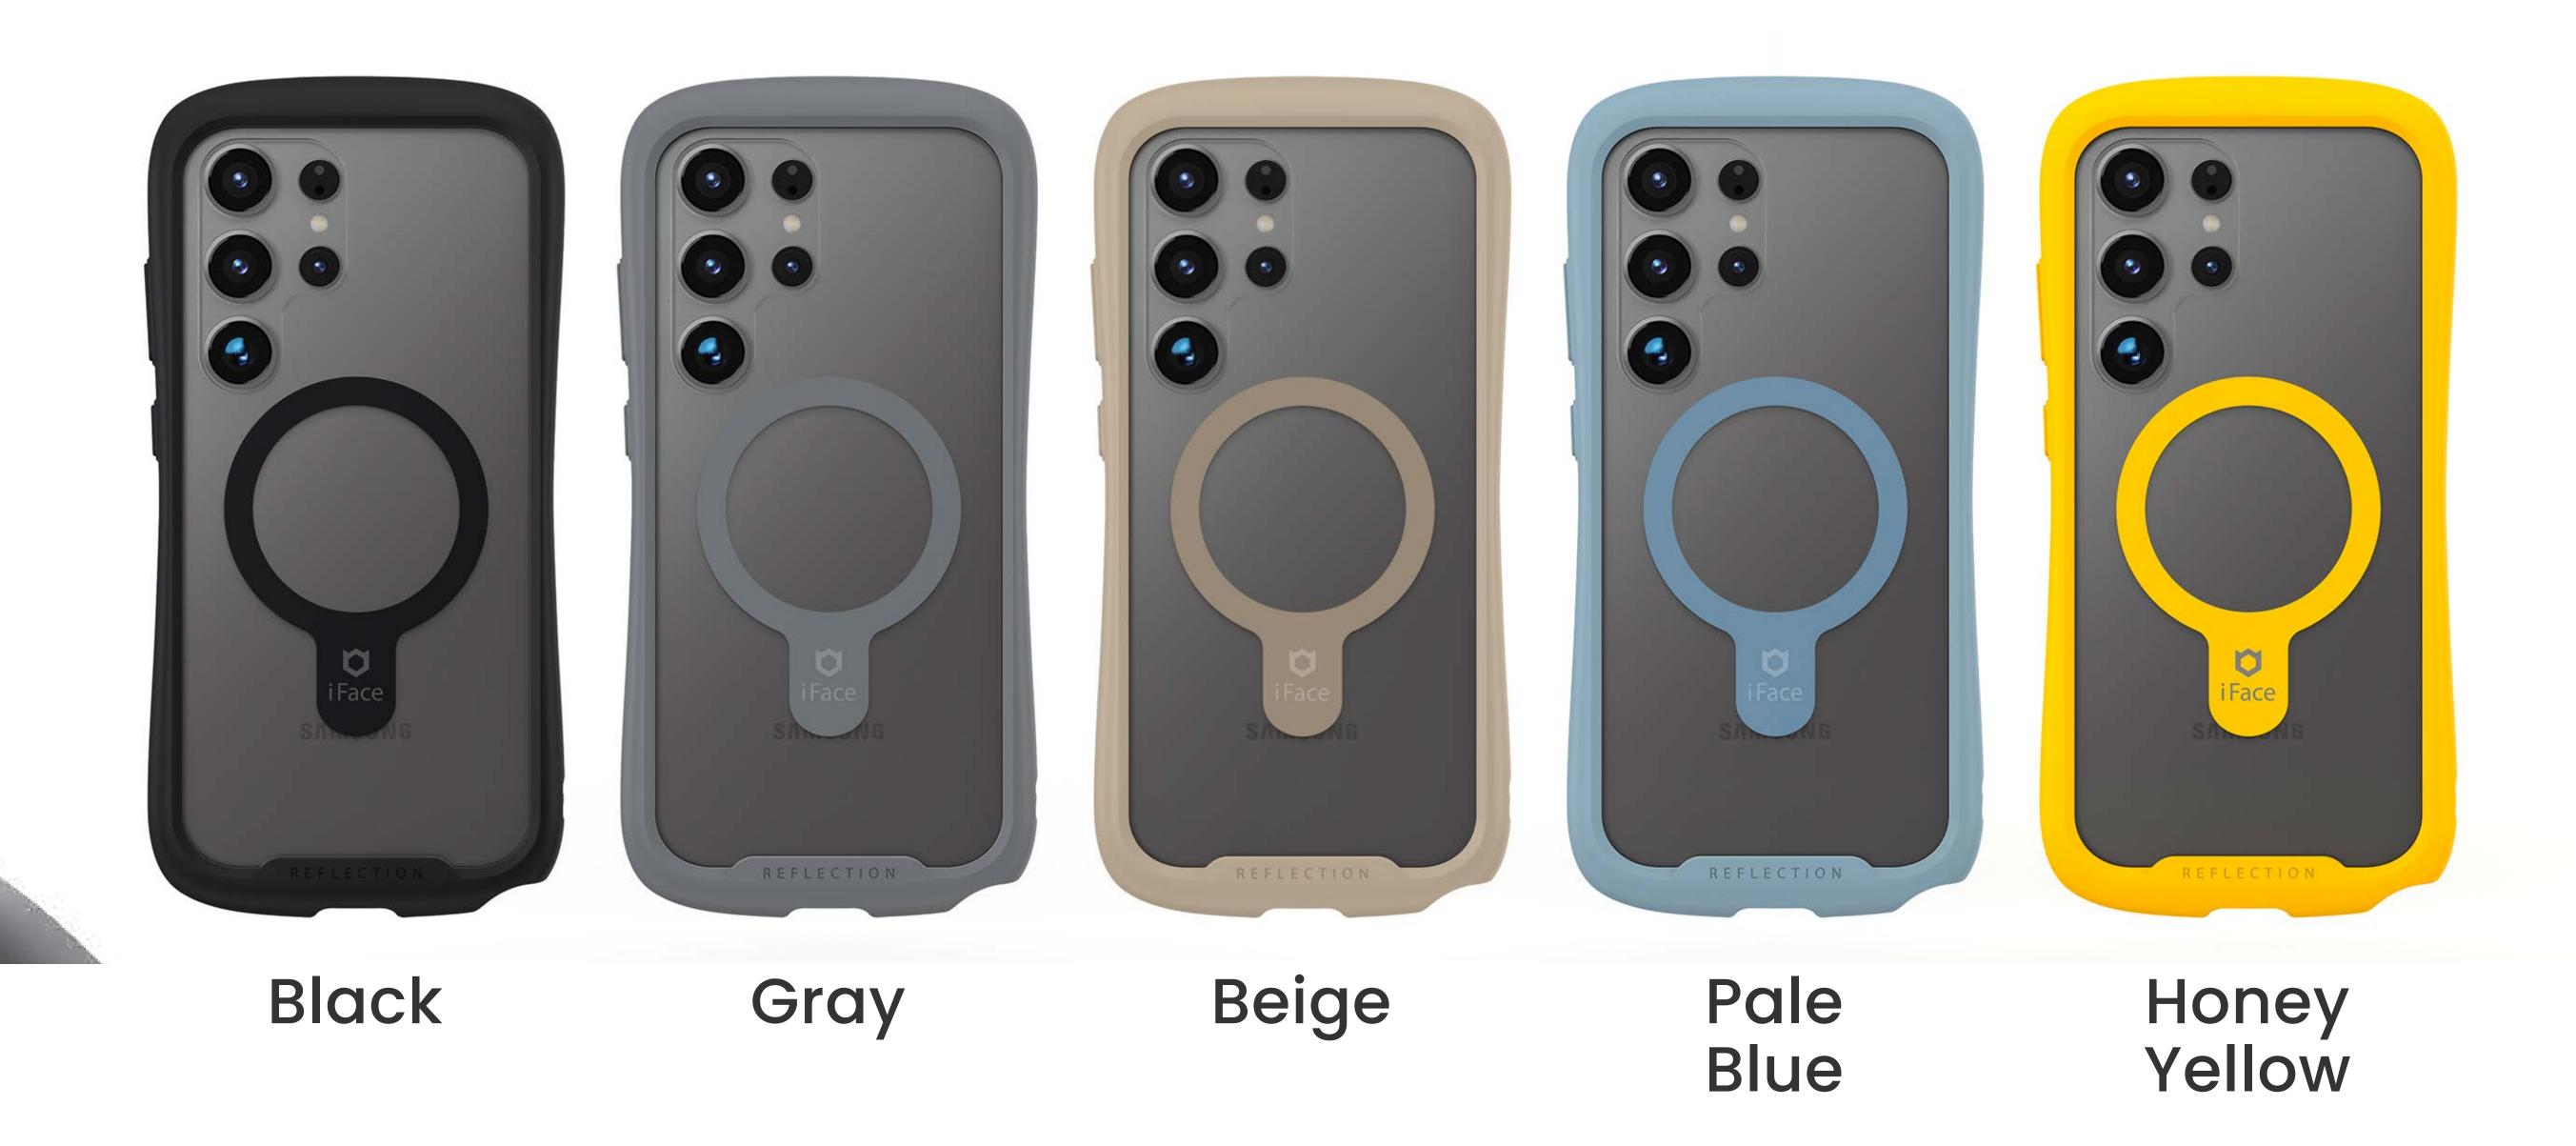

for Galaxy S24 Ultra

to i Face

Compatible with MagSafe Accy.

Powerful Magnetic Force Neodymium magnet

### Magsno

A lineup of MagSafe-exclusive accessories crafted by iFace's patent-pending design