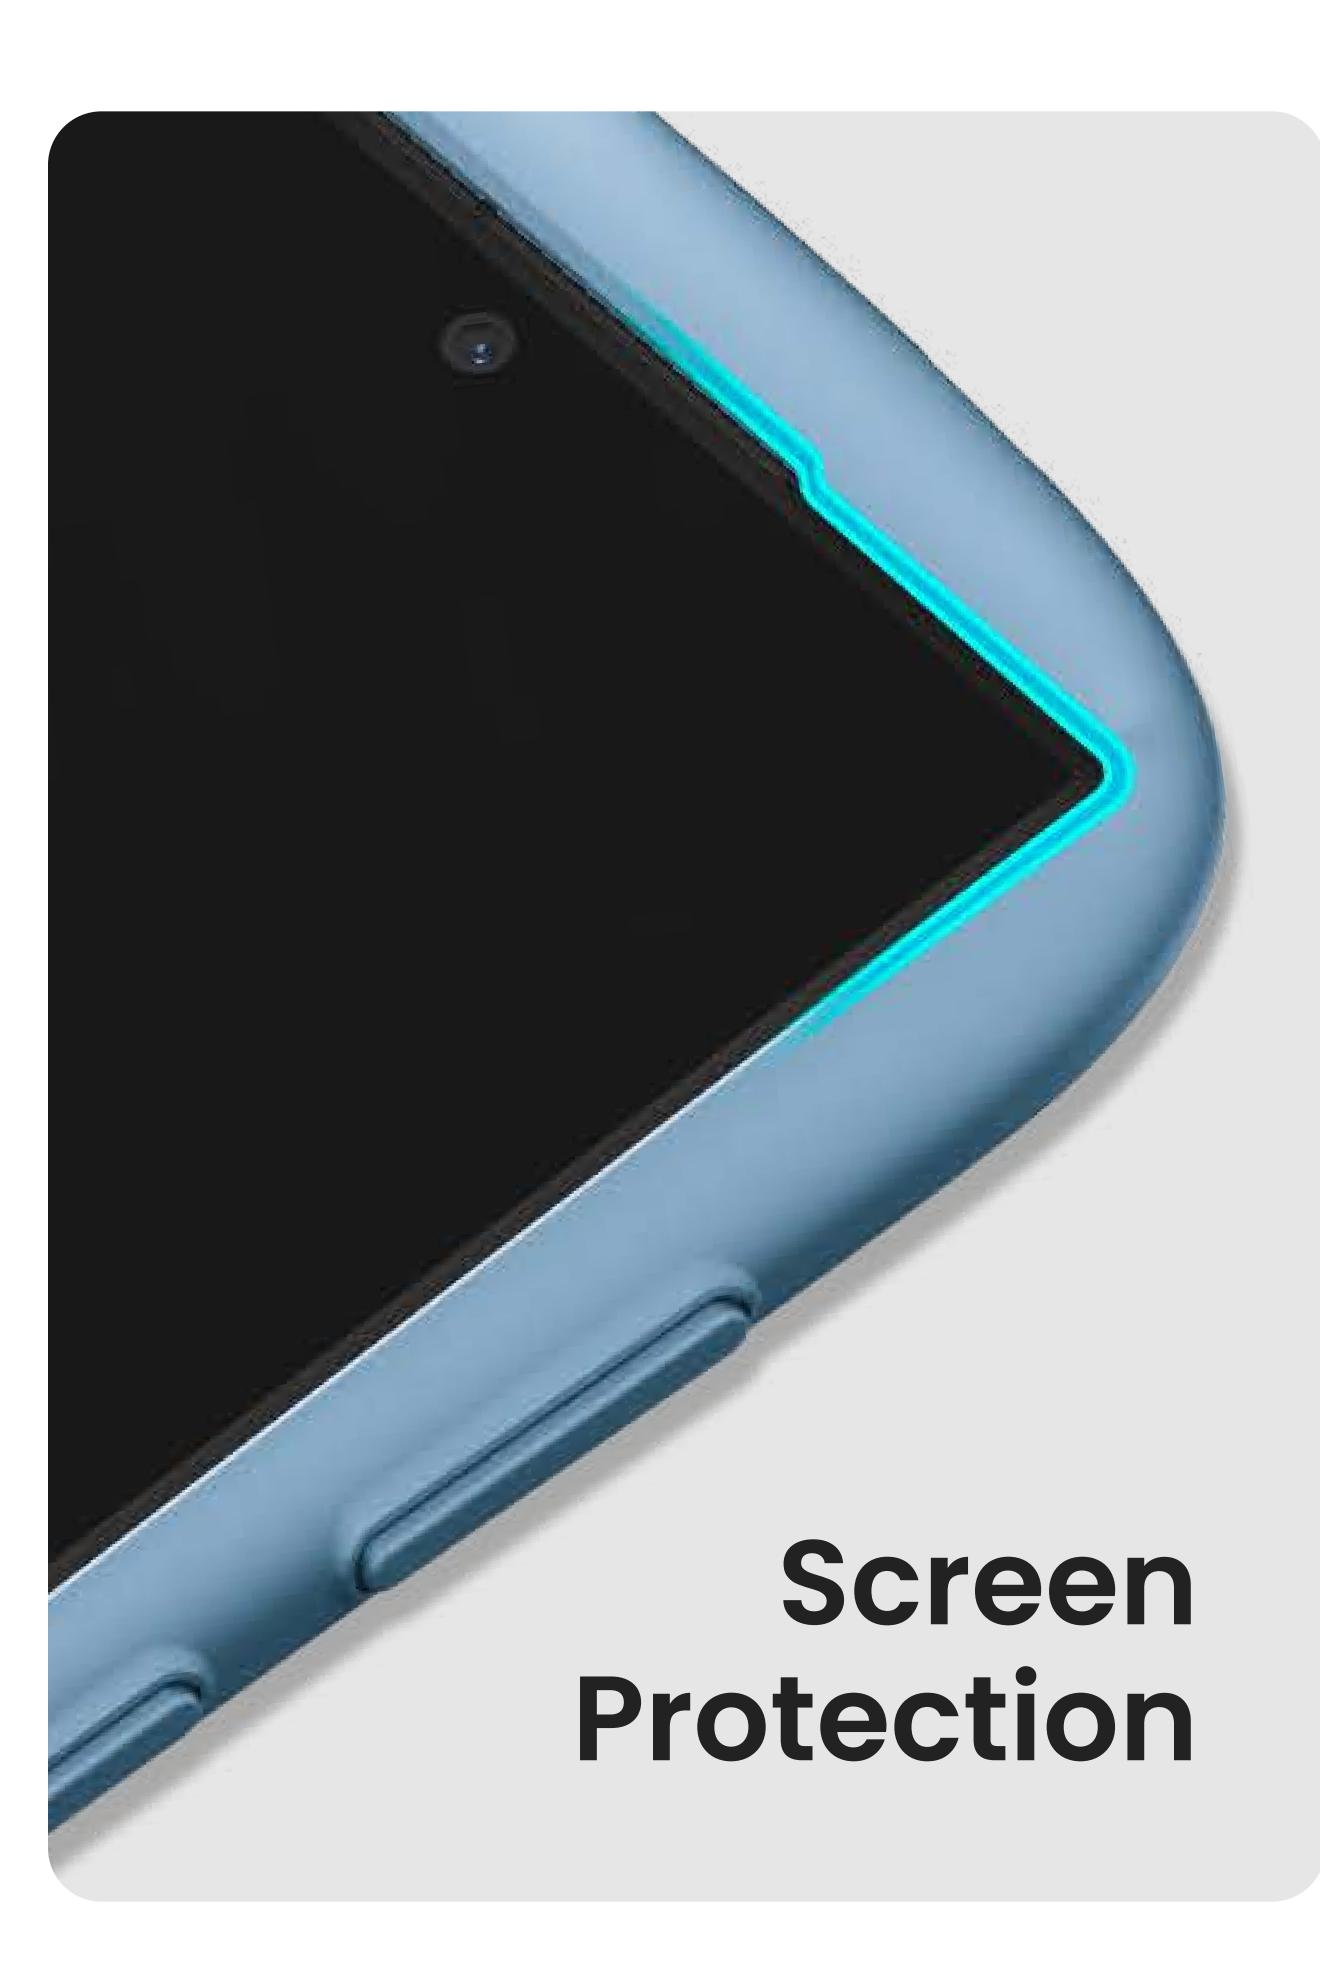

# 3X Protection

Three corners

Air Pocket

Durable Lightweight Flexible

## High Durability

Minimize scratches and external shocks from daily use

Shatter-Resistant

Anti-Fingerprint

Prevent Bubbles

9H Flexible Tempered Glass

### High Durability

Minimize scratches and external shocks from daily use

Shatter-Resistant

Anti-Fingerprint

Prevent Bubbles

9H