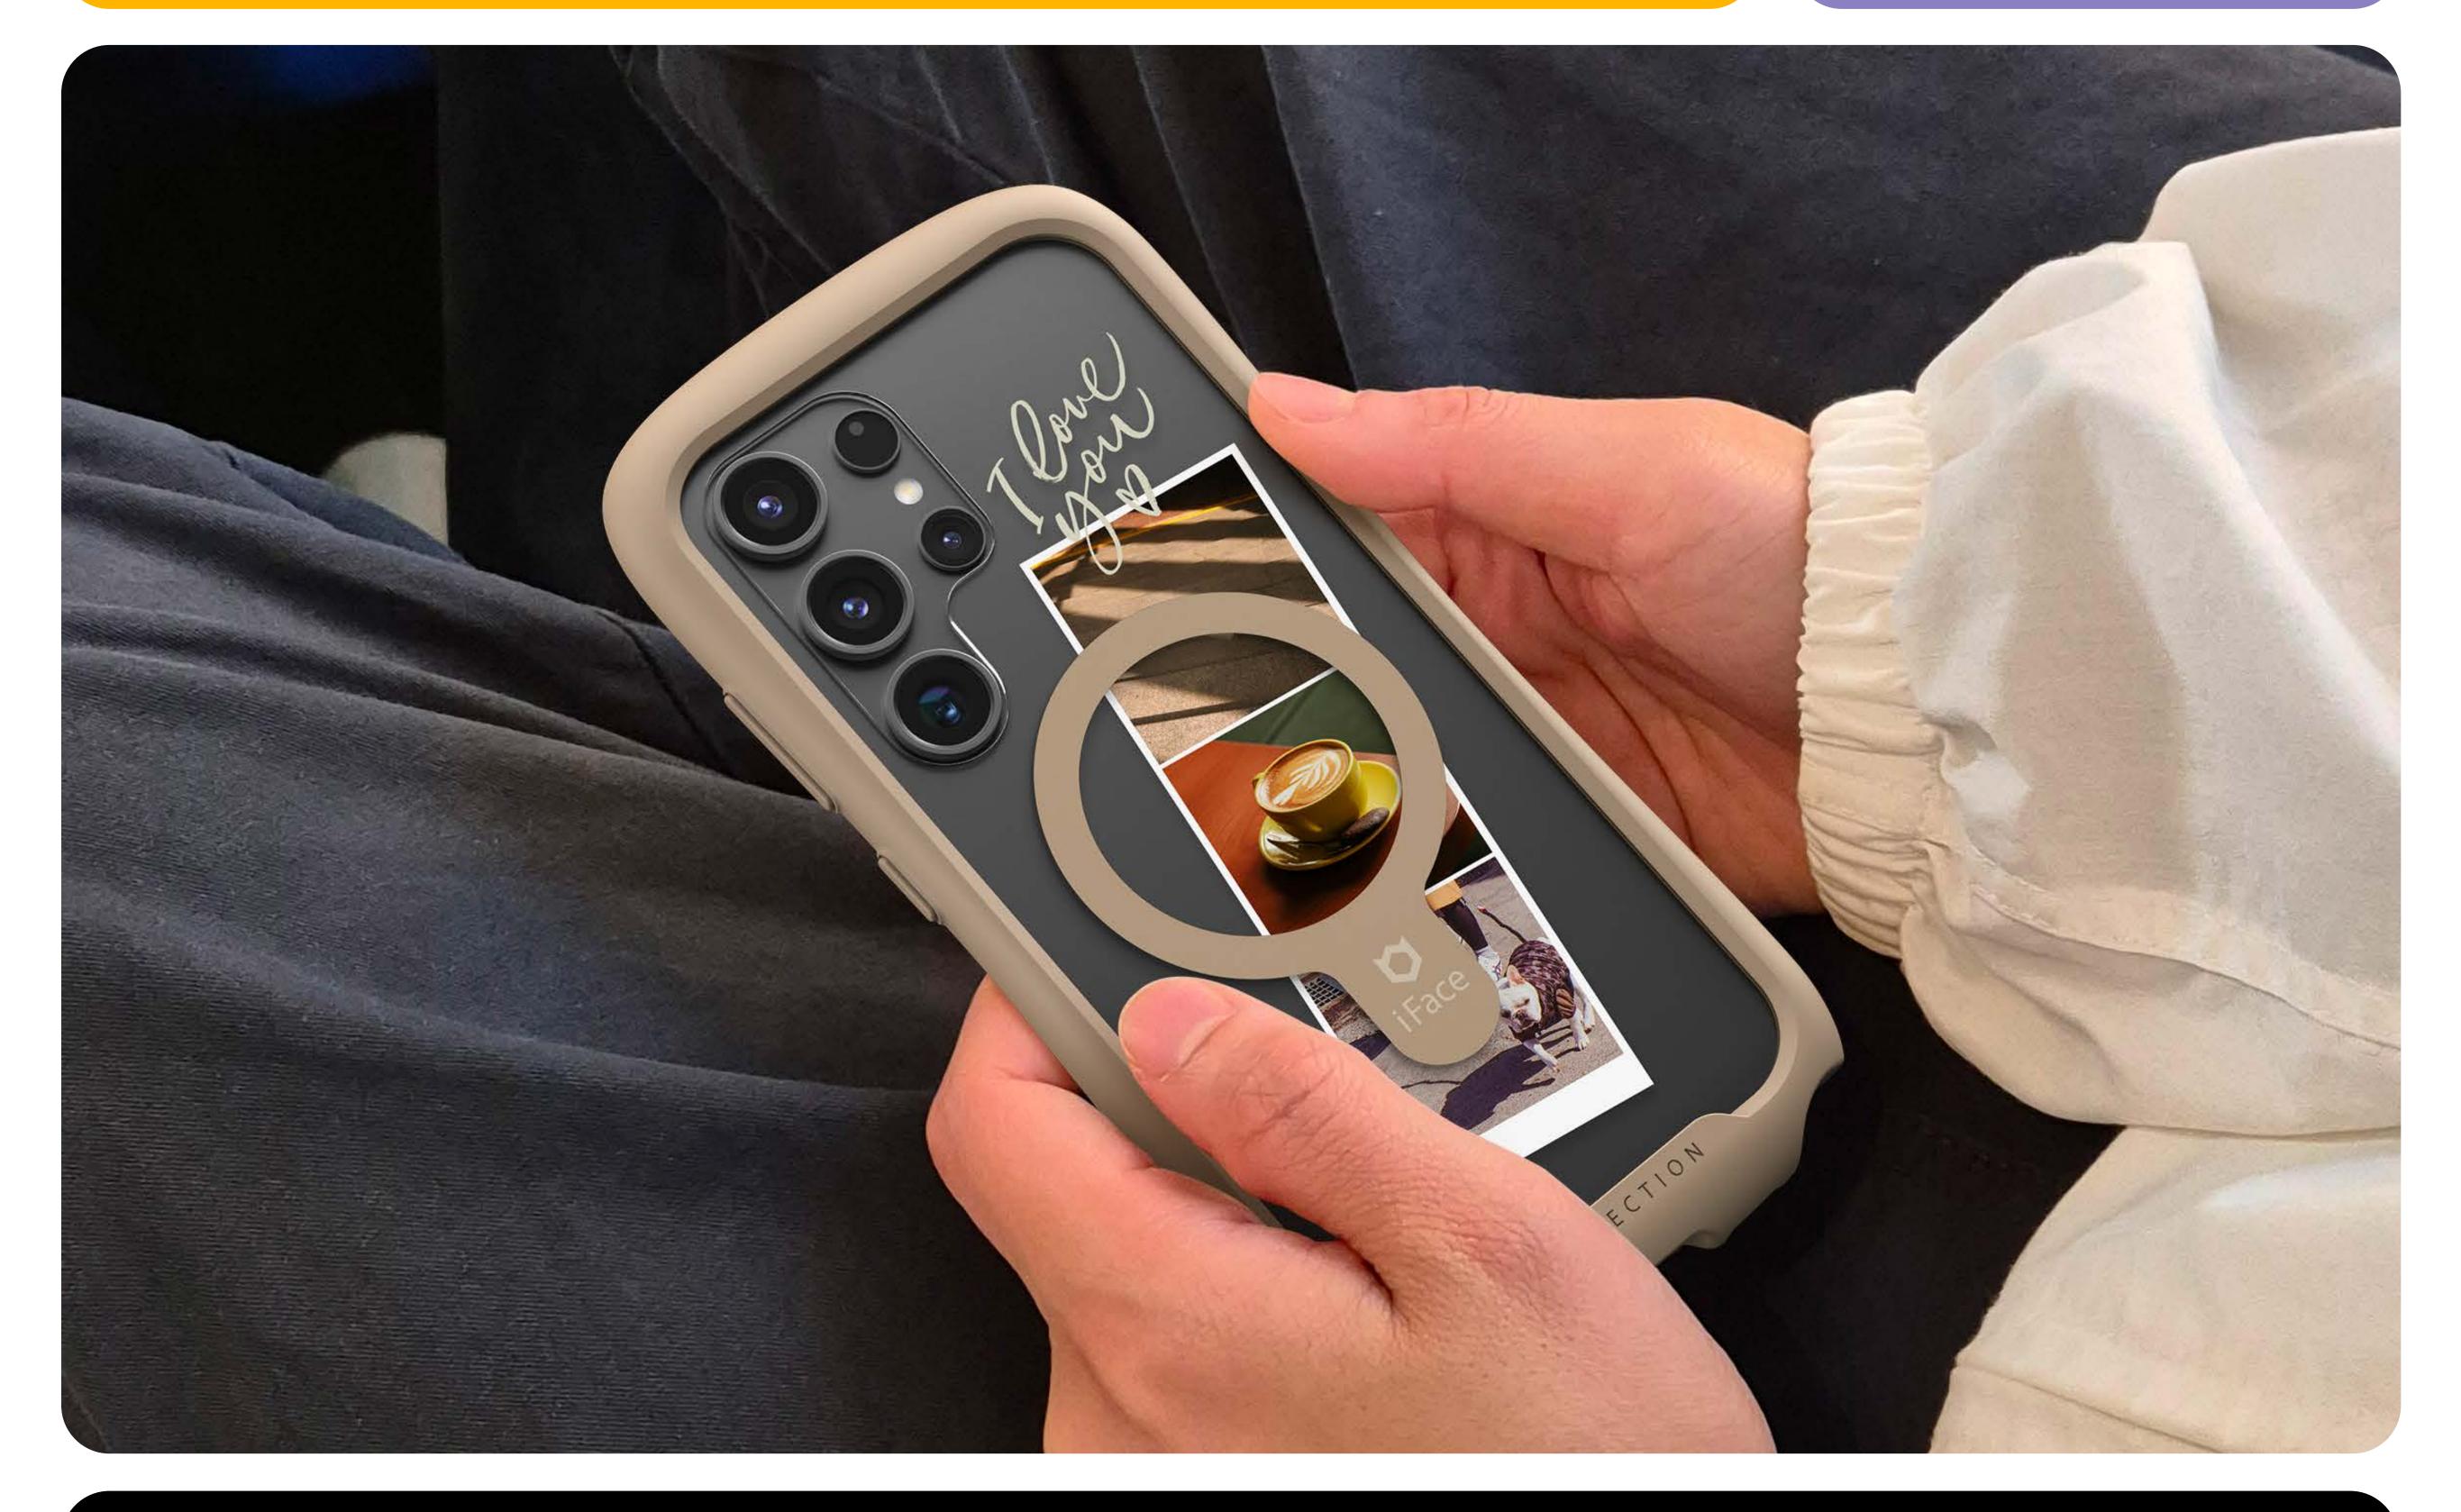

for Galaxy S24 Ultra

to i Face

Compatible with MagSafe Accy.

Powerful Magnetic Force Neodymium magnet

### Magsno

A lineup of MagSafe-exclusive accessories crafted by iFace's patent-pending design