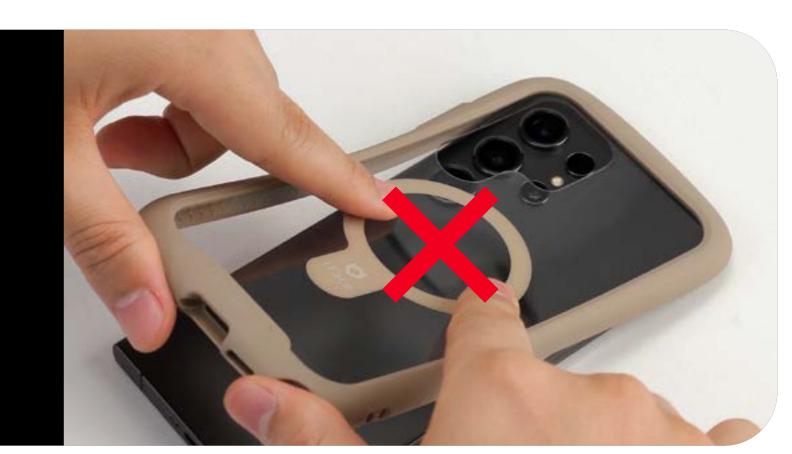

#### Precautions for Installation and Removal:

Due to the special design of the magnetic module, please avoid applying excessive pressure to the center when installing or removing the case to prevent damage.