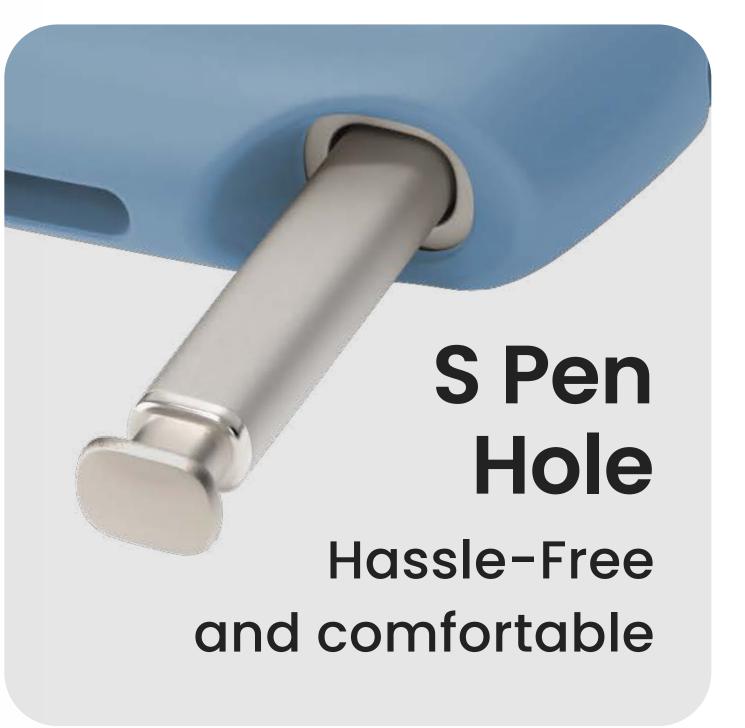

#### Precautions for Installation and Removal:

Due to the special design of the magnetic module, please avoid applying excessive pressure to the center when installing or removing the case to prevent damage.