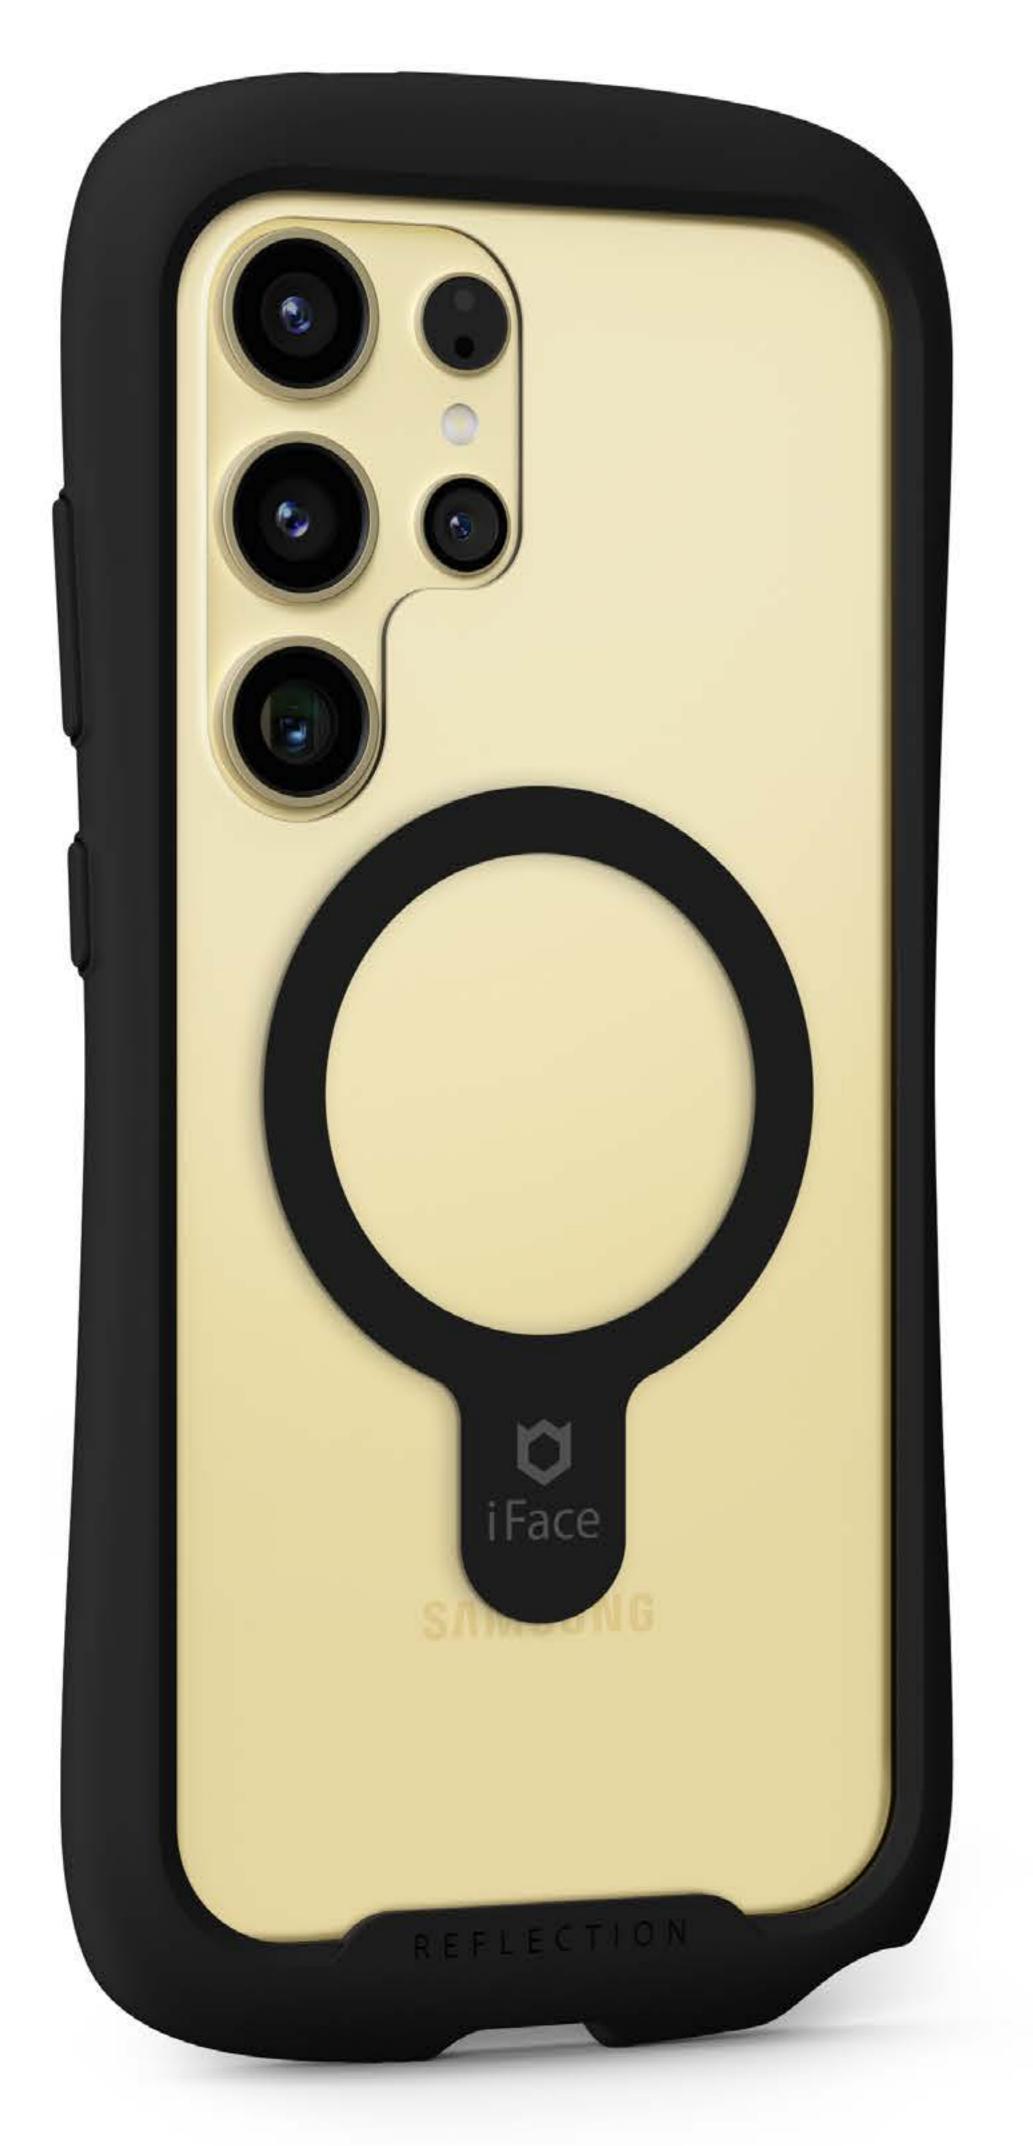

for Galaxy S24 Ultra

to i Face

Compatible with MagSafe Accy.

Powerful Magnetic Force Neodymium magnet

### Magsno

A lineup of MagSafe-exclusive accessories crafted by iFace's patent-pending design