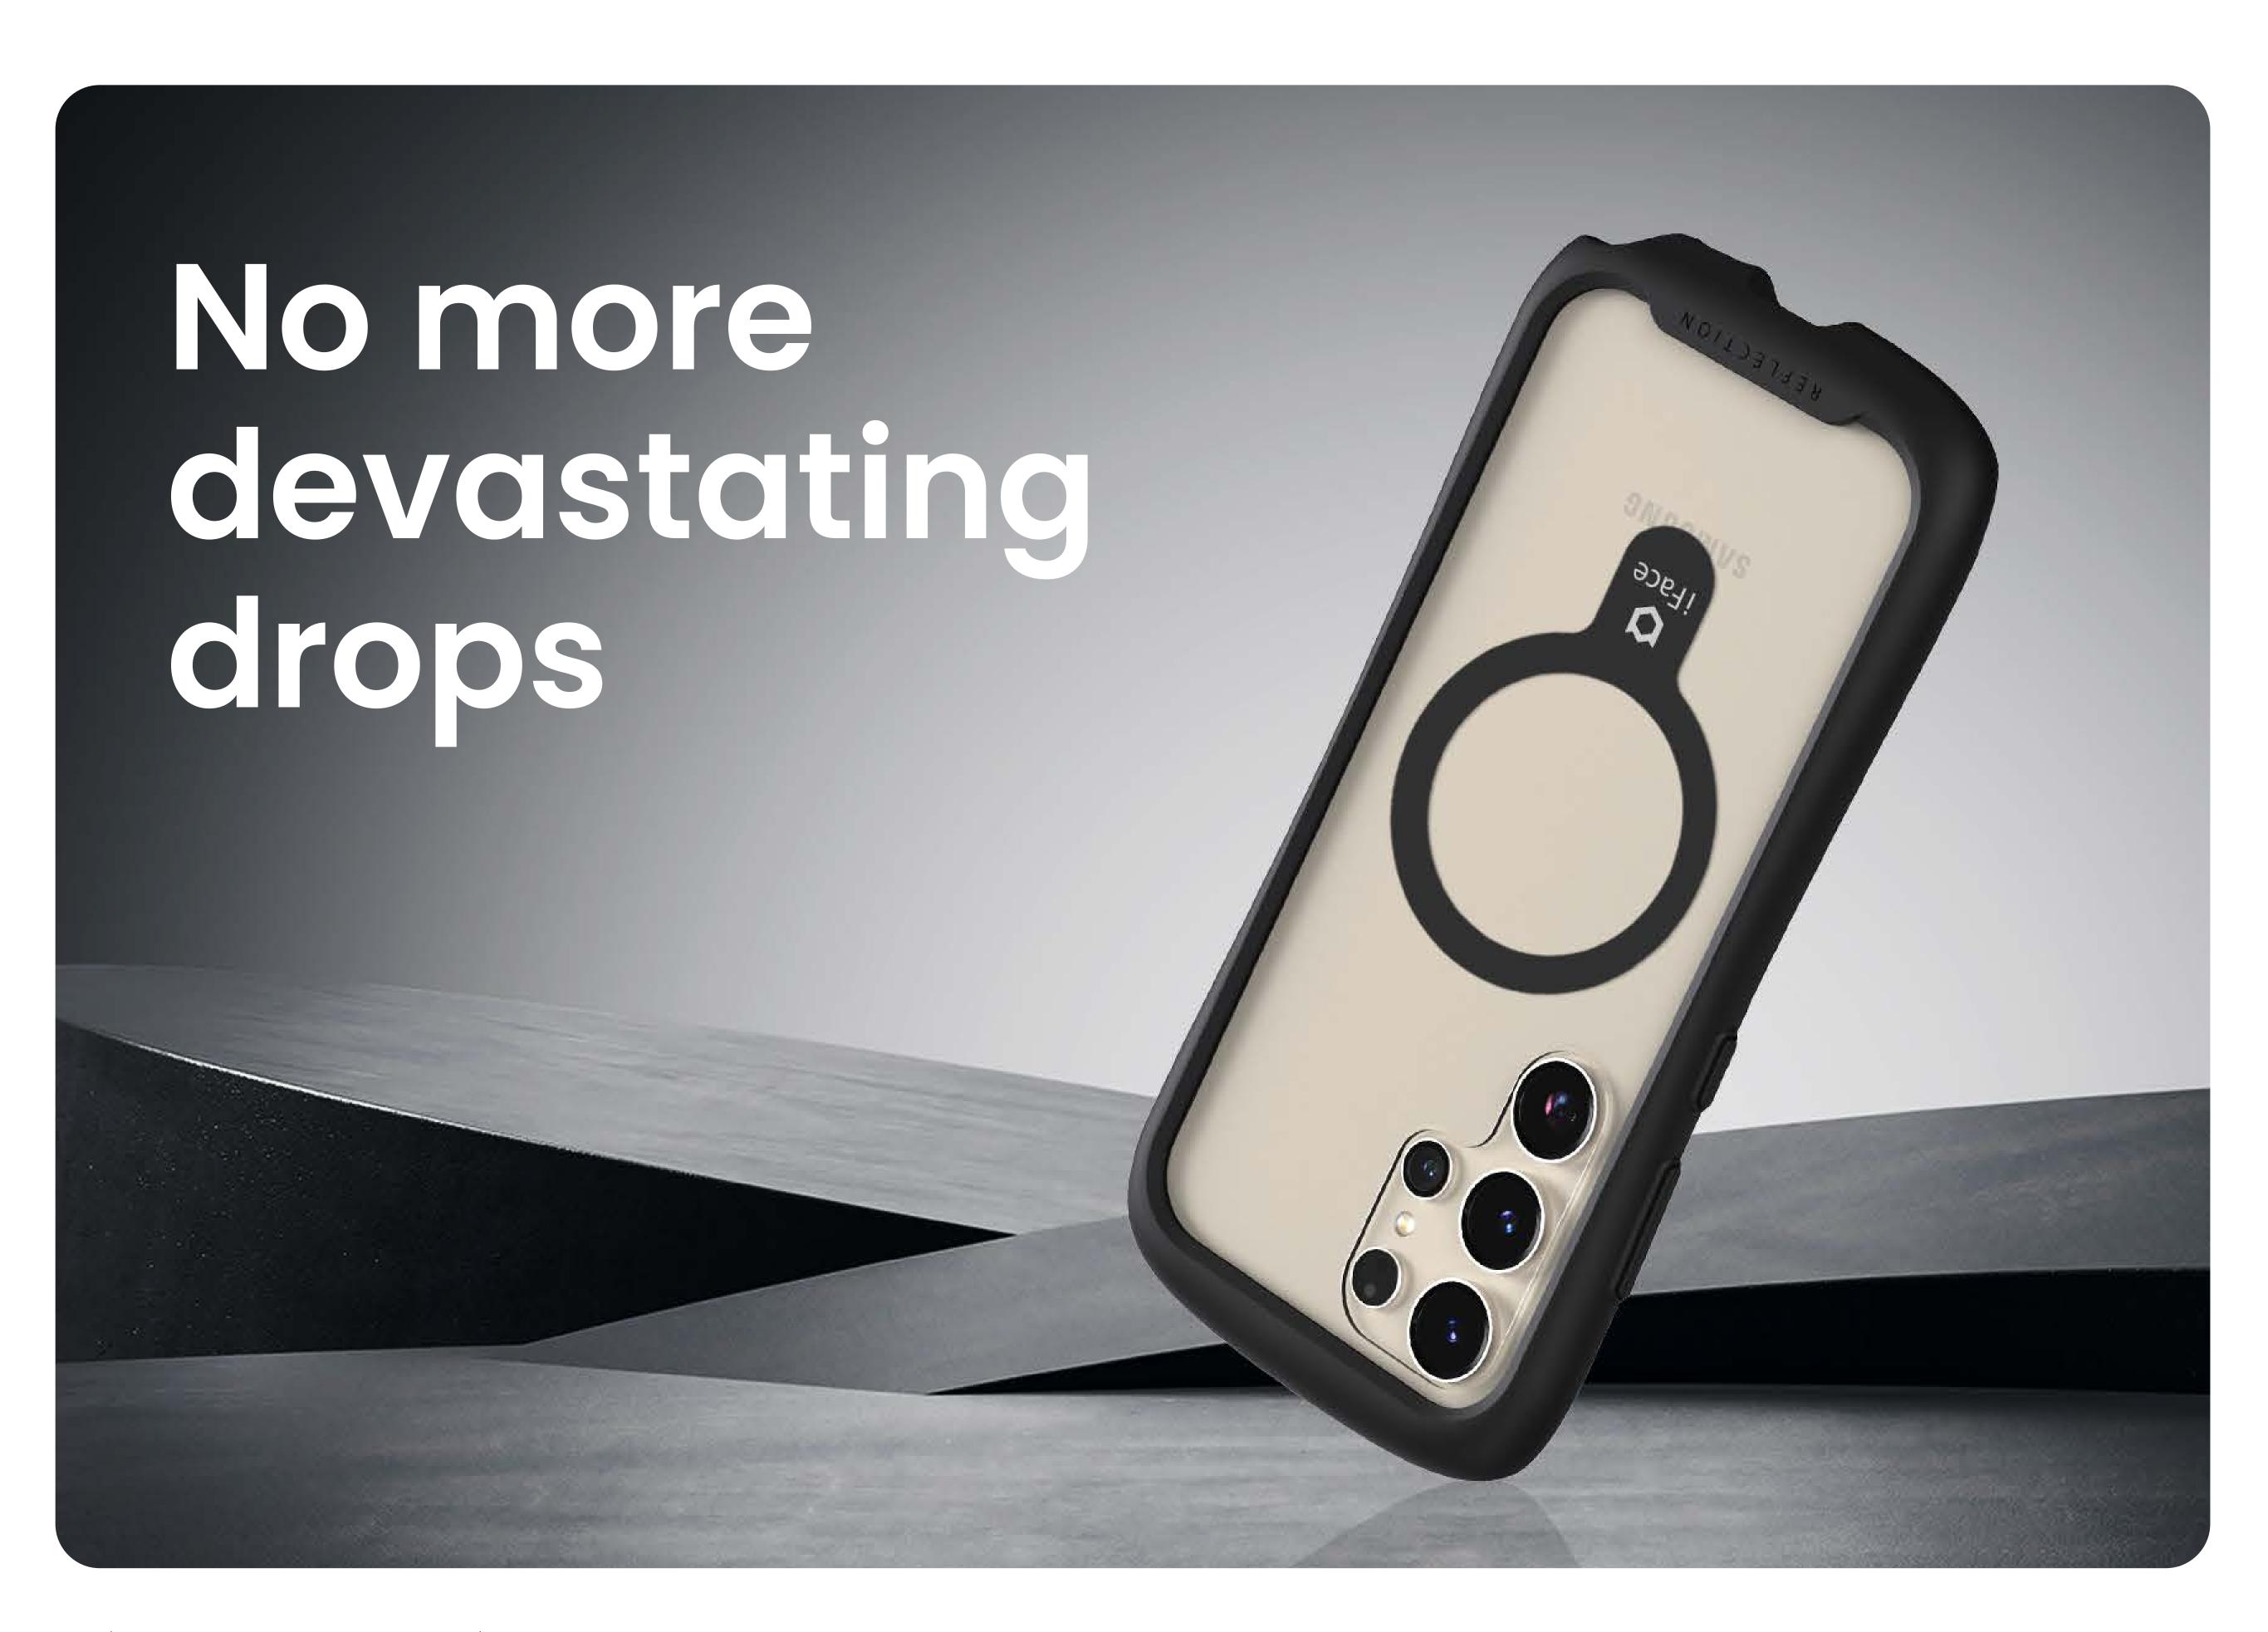

#### MIL-STD-810G Test

Over 26 drops from a height of 1.22m with no damage or abnormalities