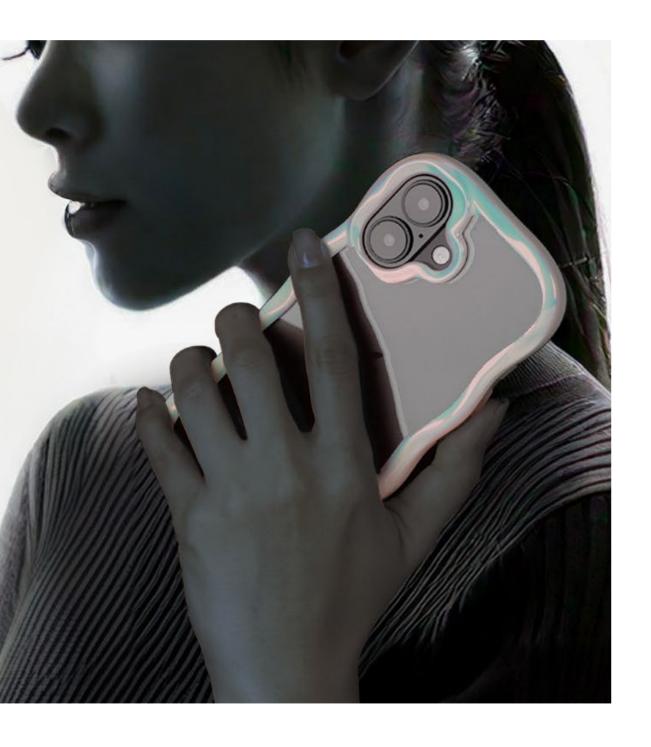

# that flows from

the lightest touch

The beauty of graceful curves, inspired by lights in motion

### 

Comfortable grip with wave shape