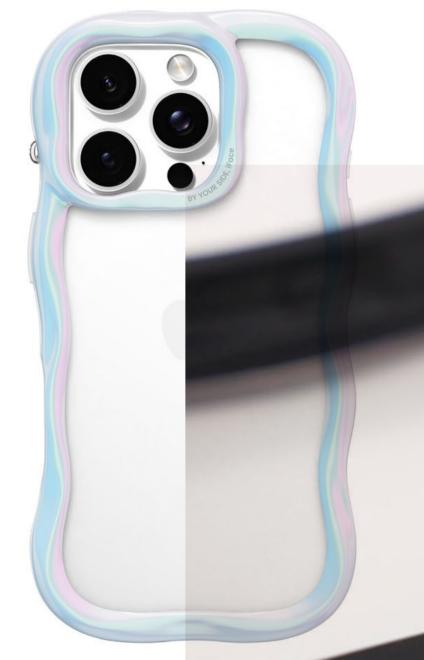

### Brilliant shades of modern colors revaled with every shift of sparkle light

Aurora Black

Glossy metallic black

**Aurora Sliver** 

Glossy metallic silver

**Aurora White** 

Glossy white with aurora glow