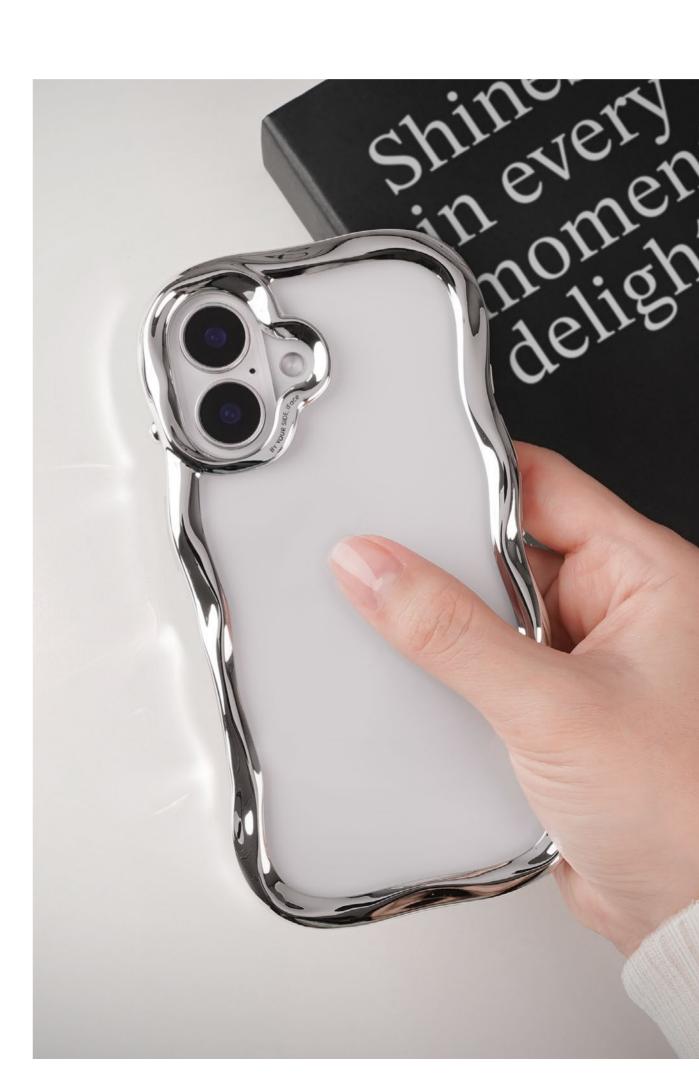

## Signature Ball

The iFace Signature Ball adds a unique design element for a striking brand identity.
The functional design hole allows for attaching a hand strap or key rings.