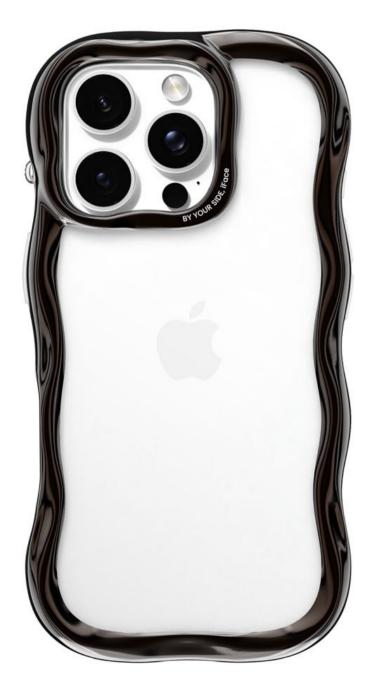

### Brilliant shades of modern colors revaled with every shift of sparkle light

Aurora Black

Glossy metallic black

**Aurora Sliver** 

Glossy metallic silver

**Aurora White** 

Glossy white with aurora glow