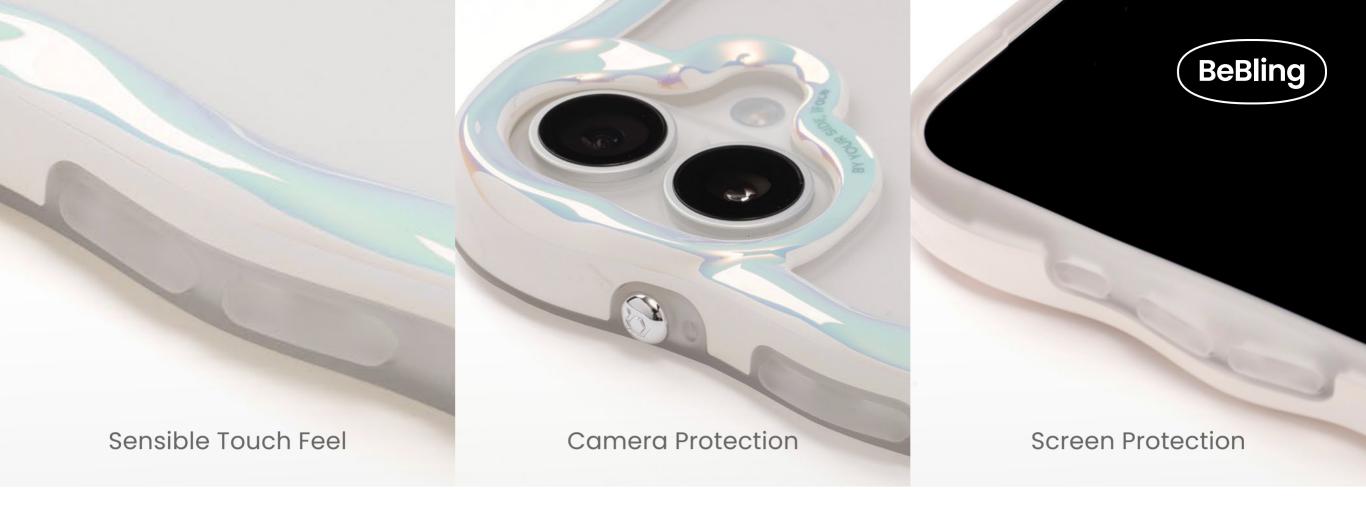

### 

Comfortable grip with wave shape

# Perfectly capturing every detail with unique clarity