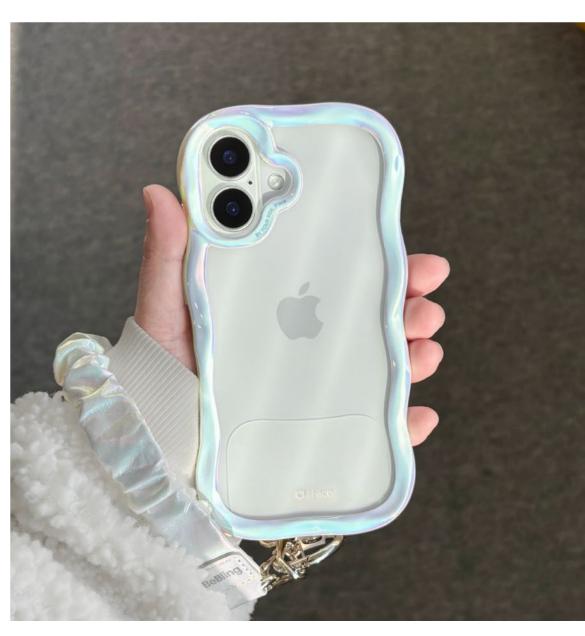

### 

Comfortable grip with wave shape

### Brilliant shades of modern colors revaled with every shift of sparkle light

Aurora Black

Glossy metallic black

**Aurora Sliver** 

Glossy metallic silver

**Aurora White** 

Glossy white with aurora glow