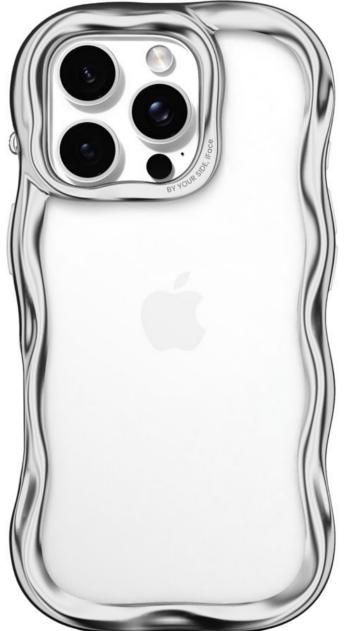

### Brilliant shades of modern colors revaled with every shift of sparkle light

Aurora Black

Glossy metallic black

**Aurora Sliver** 

Glossy metallic silver

**Aurora White** 

Glossy white with aurora glow