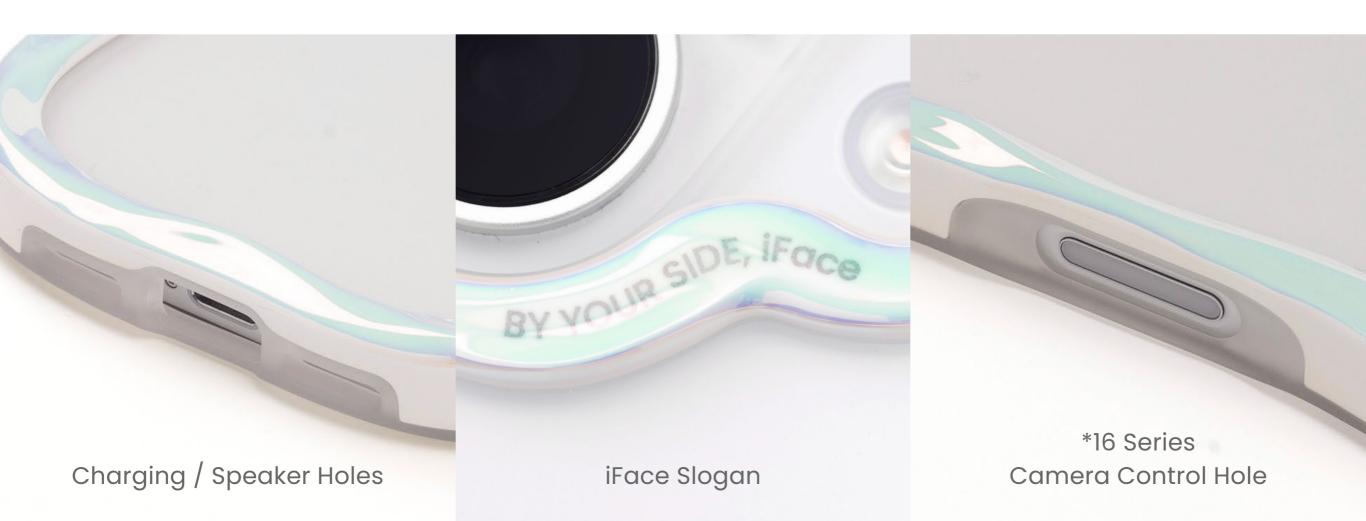

#### Shines in every moment of

Captivate with the elegance of an art-inspired design

Signature 1

Ball

1,2
Attaching lanyards, straps, and charms

2 Strap

Hole

Perfect for Showcasing photos, sticker, and other decorations

## Signature Ball

The iFace Signature Ball adds a unique design element for a striking brand identity.
The functional design hole allows for attaching a hand strap or key rings.