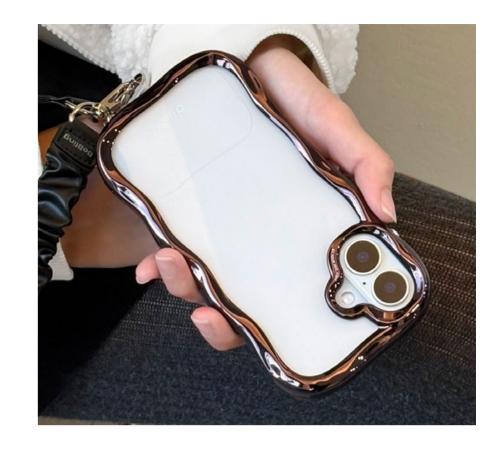

### 

Comfortable grip with wave shape

### Brilliant shades of modern colors revaled with every shift of sparkle light

Aurora Black

Glossy metallic black

**Aurora Sliver** 

Glossy metallic silver

**Aurora White** 

Glossy white with aurora glow