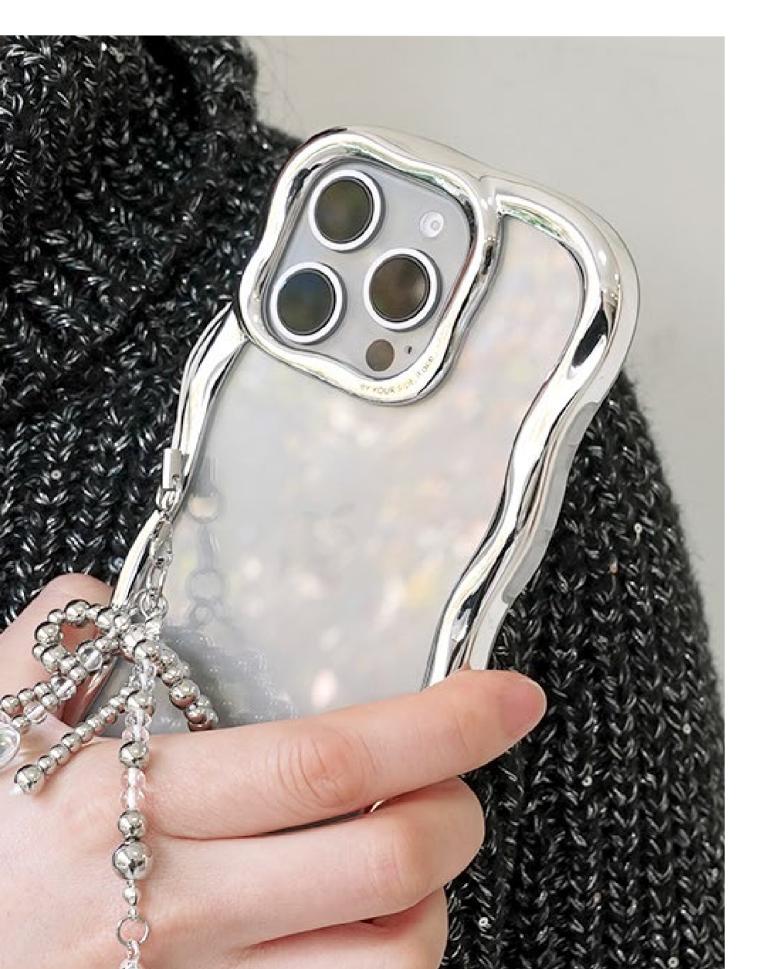

#### Shines in every moment of

Captivate with the elegance of an art-inspired design

Signature 1

Ball

1,2
Attaching lanyards, straps, and charms

2 Strap

Hole

Perfect for Showcasing photos, sticker, and other decorations