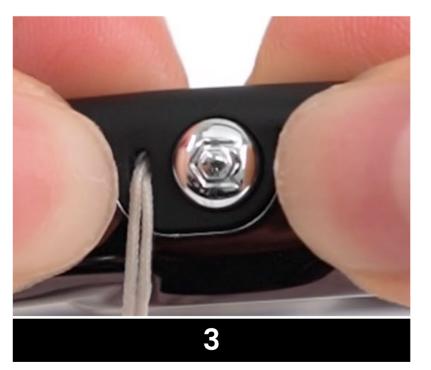

## Signature Ball

The iFace Signature Ball adds a unique design element for a striking brand identity.
The functional design hole allows for attaching a hand strap or key rings.

#### How to attach a strap to the Signature Ball:

Insert the strap string through the small strap hole on the side of the case.

Hang the strap string around the neck of the Signature Ball.

Insert the Signature Ball into the Signature Ball hole and gently pull the strap.