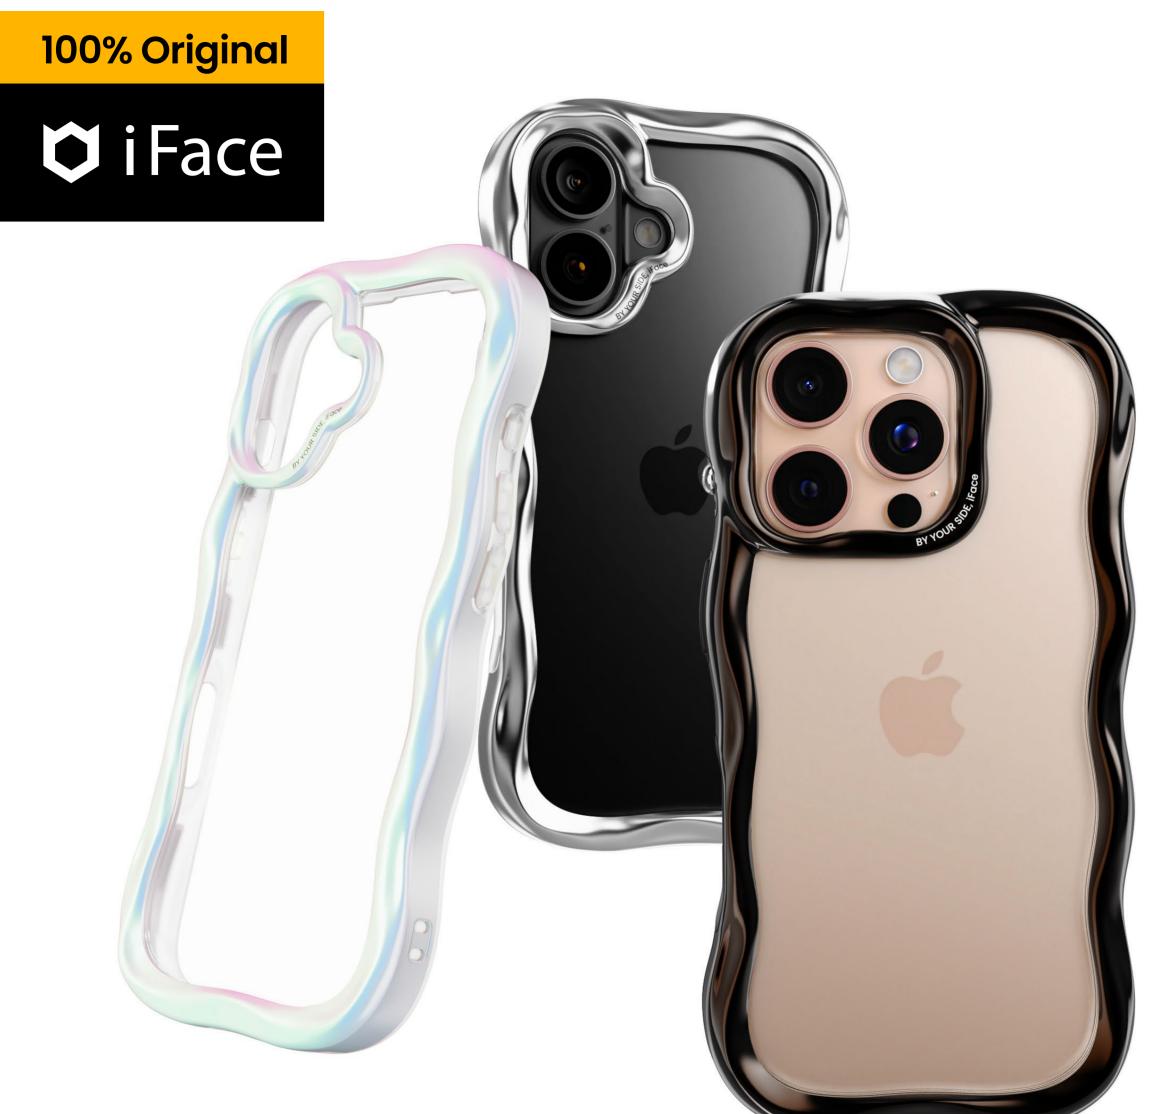

# Perfectly capturing every detail with unique clarity

### Brilliant shades of modern colors revaled with every shift of sparkle light

Aurora Black

Glossy metallic black

**Aurora Sliver** 

Glossy metallic silver

**Aurora White** 

Glossy white with aurora glow