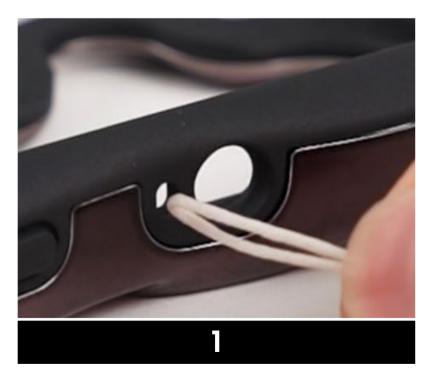

#### How to attach a strap to the Signature Ball:

Insert the strap string through the small strap hole on the side of the case.

Hang the strap string around the neck of the Signature Ball.

Insert the Signature Ball into the Signature Ball hole and gently pull the strap.