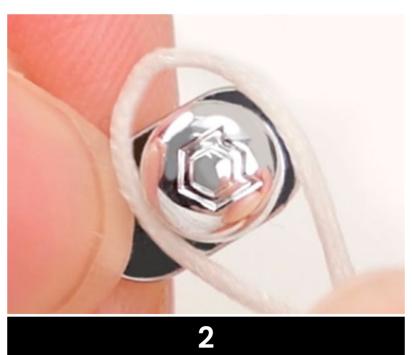

## Signature Ball

The iFace Signature Ball adds a unique design element for a striking brand identity.
The functional design hole allows for attaching a hand strap or key rings.

#### How to attach a strap to the Signature Ball:

Insert the strap string through the small strap hole on the side of the case.

Hang the strap string around the neck of the Signature Ball.

Insert the Signature Ball into the Signature Ball hole and gently pull the strap.