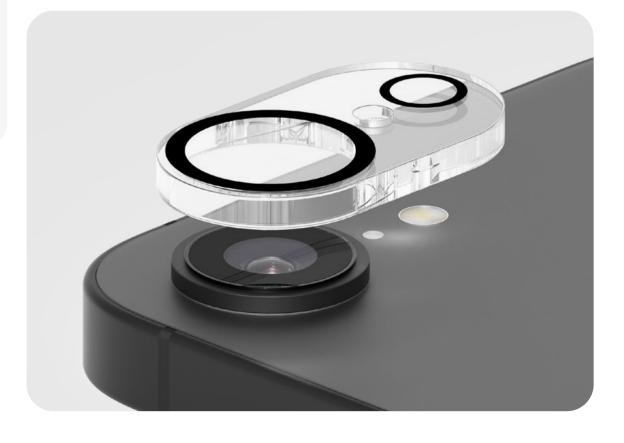

## Full-cover camera lens protection

Provides an all-around edge camera lens protection to guard against dust and impact

## Easy Installation

Place on top, apply gently, and be done.

Perfect

Prevents light scattering

Engineered to fit lens perfectly, ensuring comprehensive protection without compromising on the quality of your photos.