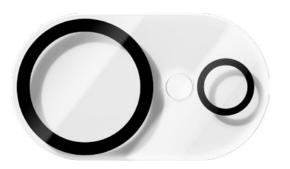

## Full-cover camera lens protection

Provides an all-around edge camera lens protection to guard against dust and impact

## Easy Installation

Place on top, apply gently, and be done.

Perfect

Prevents light scattering

Engineered to fit lens perfectly, ensuring comprehensive protection without compromising on the quality of your photos.