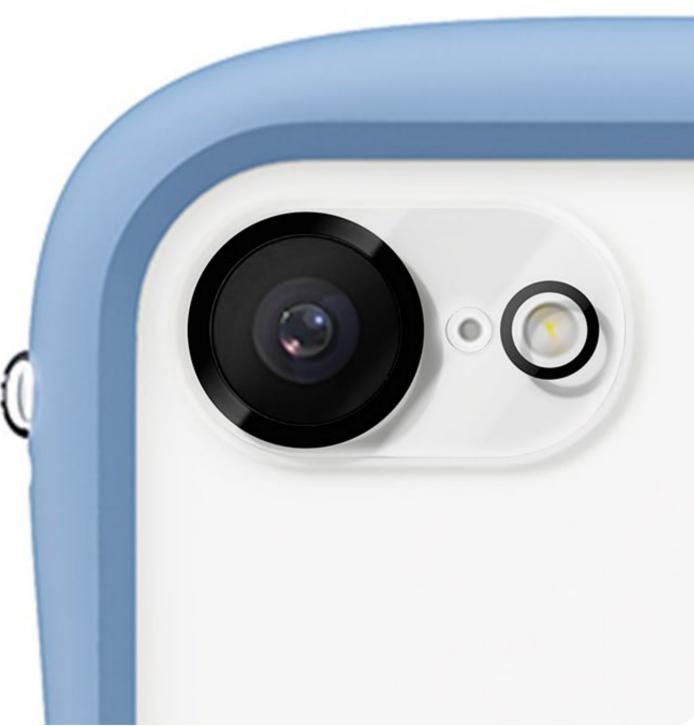

## Full-cover camera lens protection

Provides an all-around edge camera lens protection to guard against dust and impact

## Easy Installation

Place on top, apply gently, and be done.

Perfect

Prevents light scattering

Engineered to fit lens perfectly, ensuring comprehensive protection without compromising on the quality of your photos.