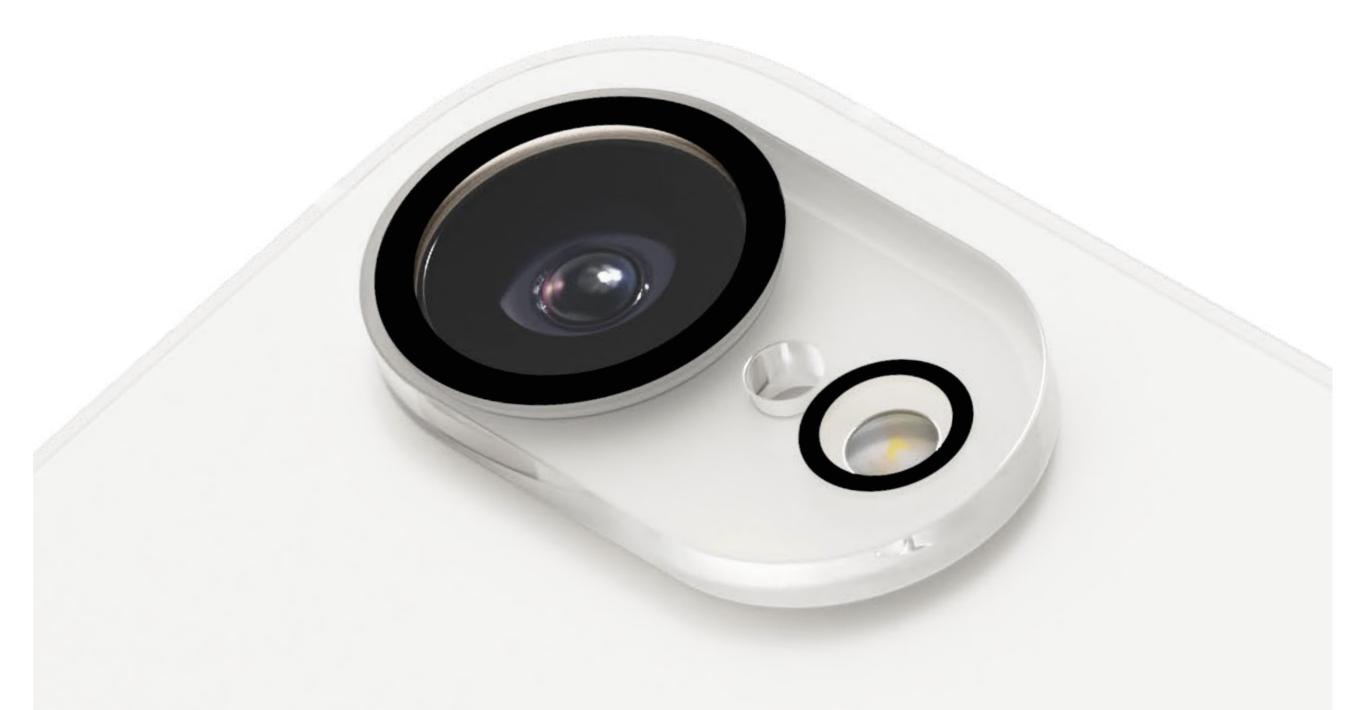

## Easy Installation

Place on top, apply gently, and be done.

Perfect

Prevents light scattering

Engineered to fit lens perfectly, ensuring comprehensive protection without compromising on the quality of your photos.

## Don't worry about scratch anymore

9H Hardness Tempered Glass

Against external shocks and scratches

Precision design for a perfect compatiblity with iFace cases

Reflection Designed for a precise fit for iFace case lineup First Class MagSynqv **Look in Clear** 