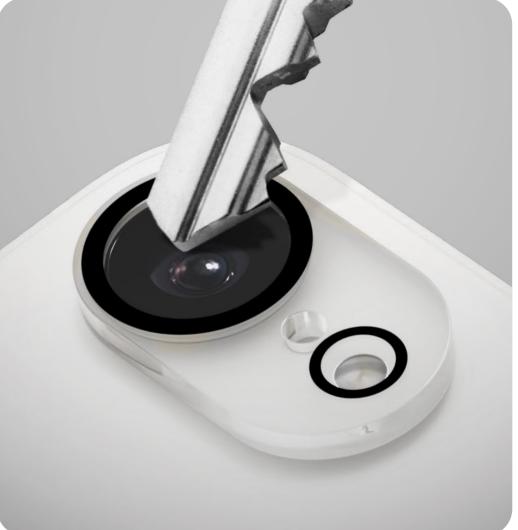

## Don't worry about scratch anymore

9H Hardness Tempered Glass

Against external shocks and scratches

Precision design for a perfect compatiblity with iFace cases

Reflection Designed for a precise fit for iFace case lineup First Class MagSynqv **Look in Clear** 