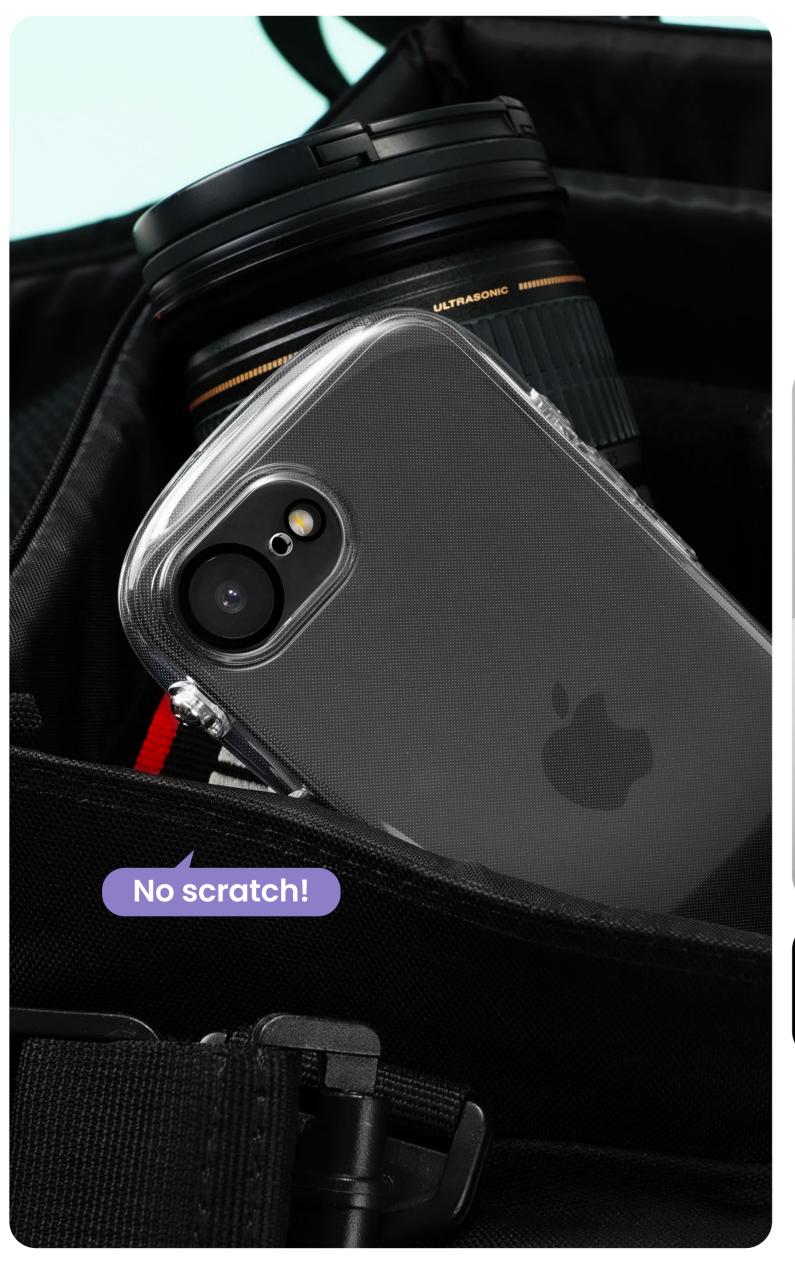

## Don't worry about scratch anymore

9H Hardness Tempered Glass

Against external shocks and scratches

Precision design for a perfect compatiblity with iFace cases

Reflection Designed for a precise fit for iFace case lineup First Class MagSynqv **Look in Clear** 