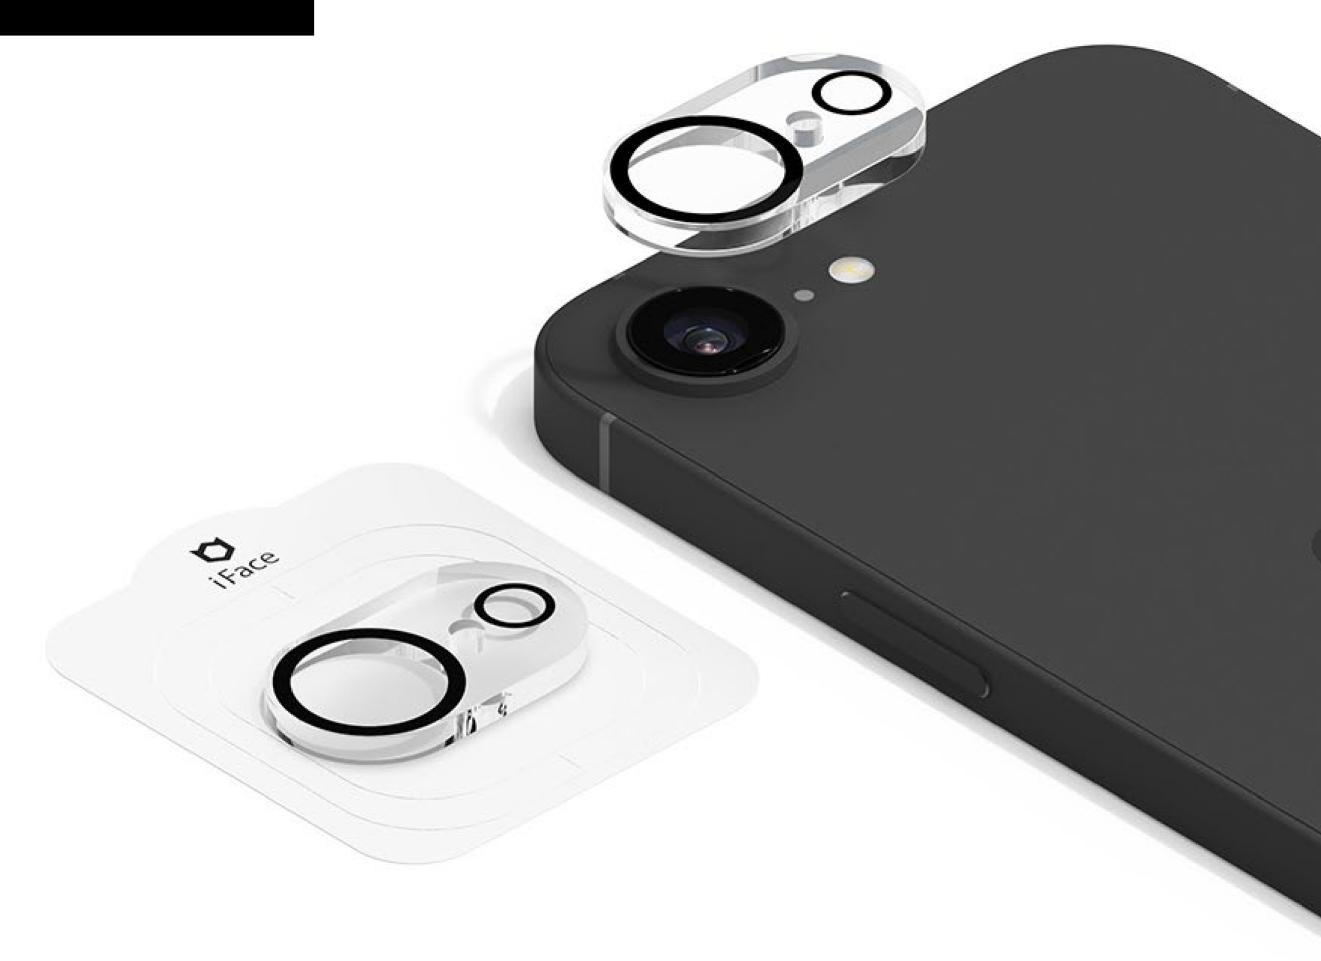

100% Original

Camera Lens Protector for iPhone

Lens Protector

## Full-cover camera lens protection

Provides an all-around edge camera lens protection to guard against dust and impact

## Easy Installation

Place on top, apply gently, and be done.

Perfect

Prevents light scattering

Engineered to fit lens perfectly, ensuring comprehensive protection without compromising on the quality of your photos.