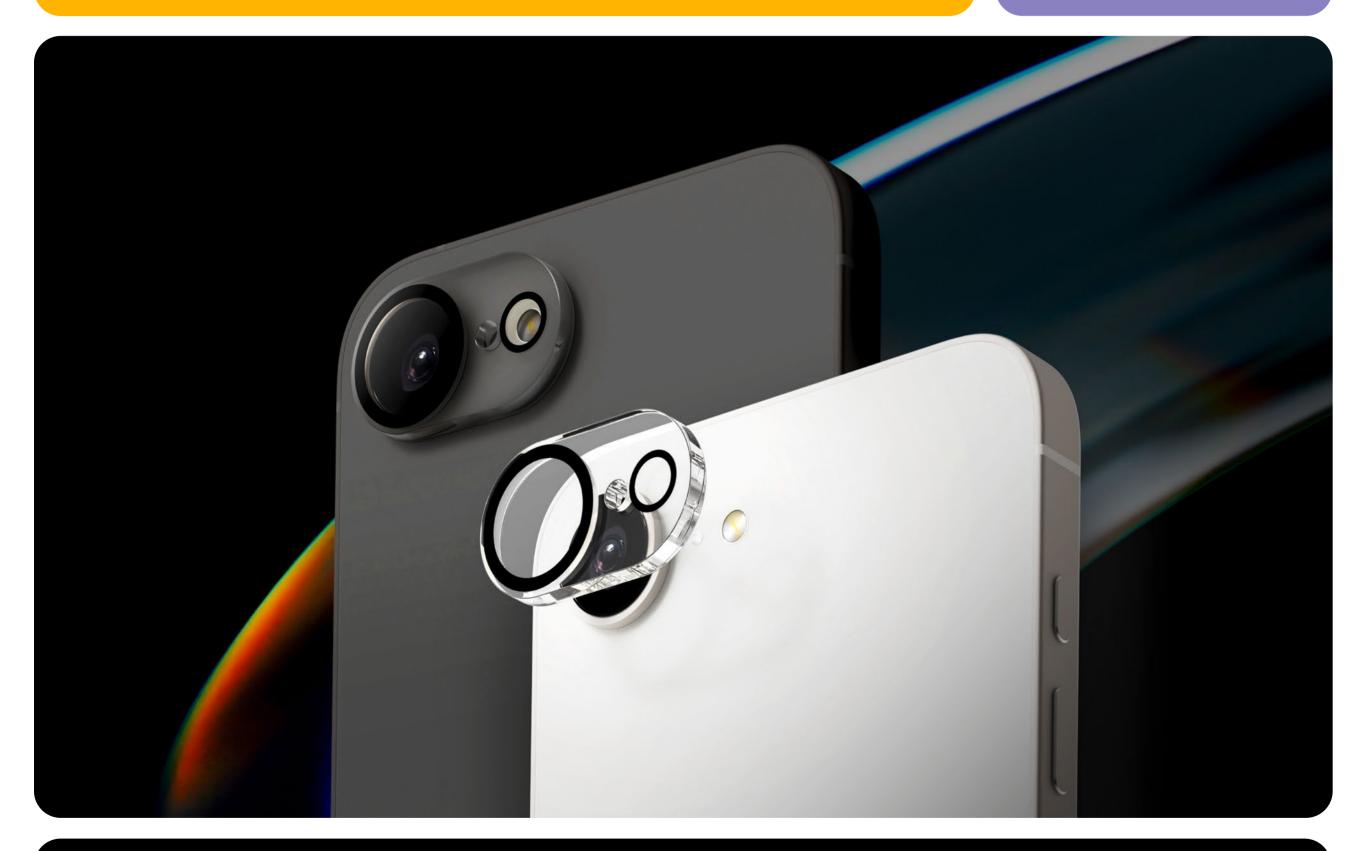

## Don't worry about scratch anymore

9H Hardness Tempered Glass

Against external shocks and scratches

Precision design for a perfect compatiblity with iFace cases

Reflection Designed for a precise fit for iFace case lineup First Class MagSynqv **Look in Clear** 