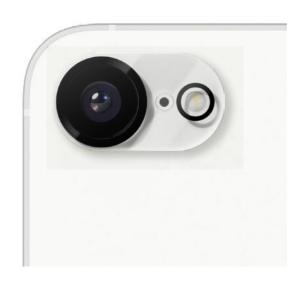

## Easy Installation

Place on top, apply gently, and be done.

Perfect

Prevents light scattering

Engineered to fit lens perfectly, ensuring comprehensive protection without compromising on the quality of your photos.

## Don't worry about scratch anymore

9H Hardness Tempered Glass

Against external shocks and scratches

Precision design for a perfect compatiblity with iFace cases

Reflection Designed for a precise fit for iFace case lineup First Class MagSynqv **Look in Clear** 