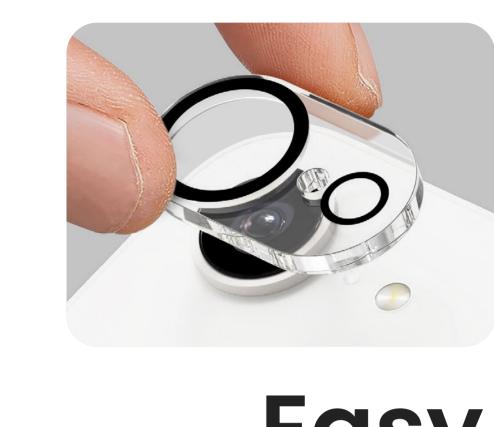

## Easy Installation

Place on top, apply gently, and be done.

Perfect

Prevents light scattering

Engineered to fit lens perfectly, ensuring comprehensive protection without compromising on the quality of your photos.