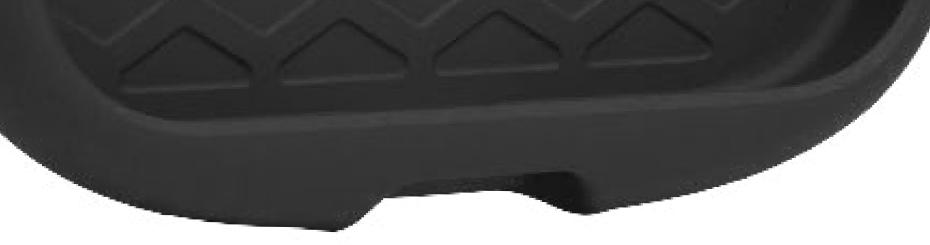

#### **Air Pocket**

For impact energy dispersion of the Top

Perfect Protection

#### Sensible **Touch Feel**

Inner rounded protusions and integrated seams