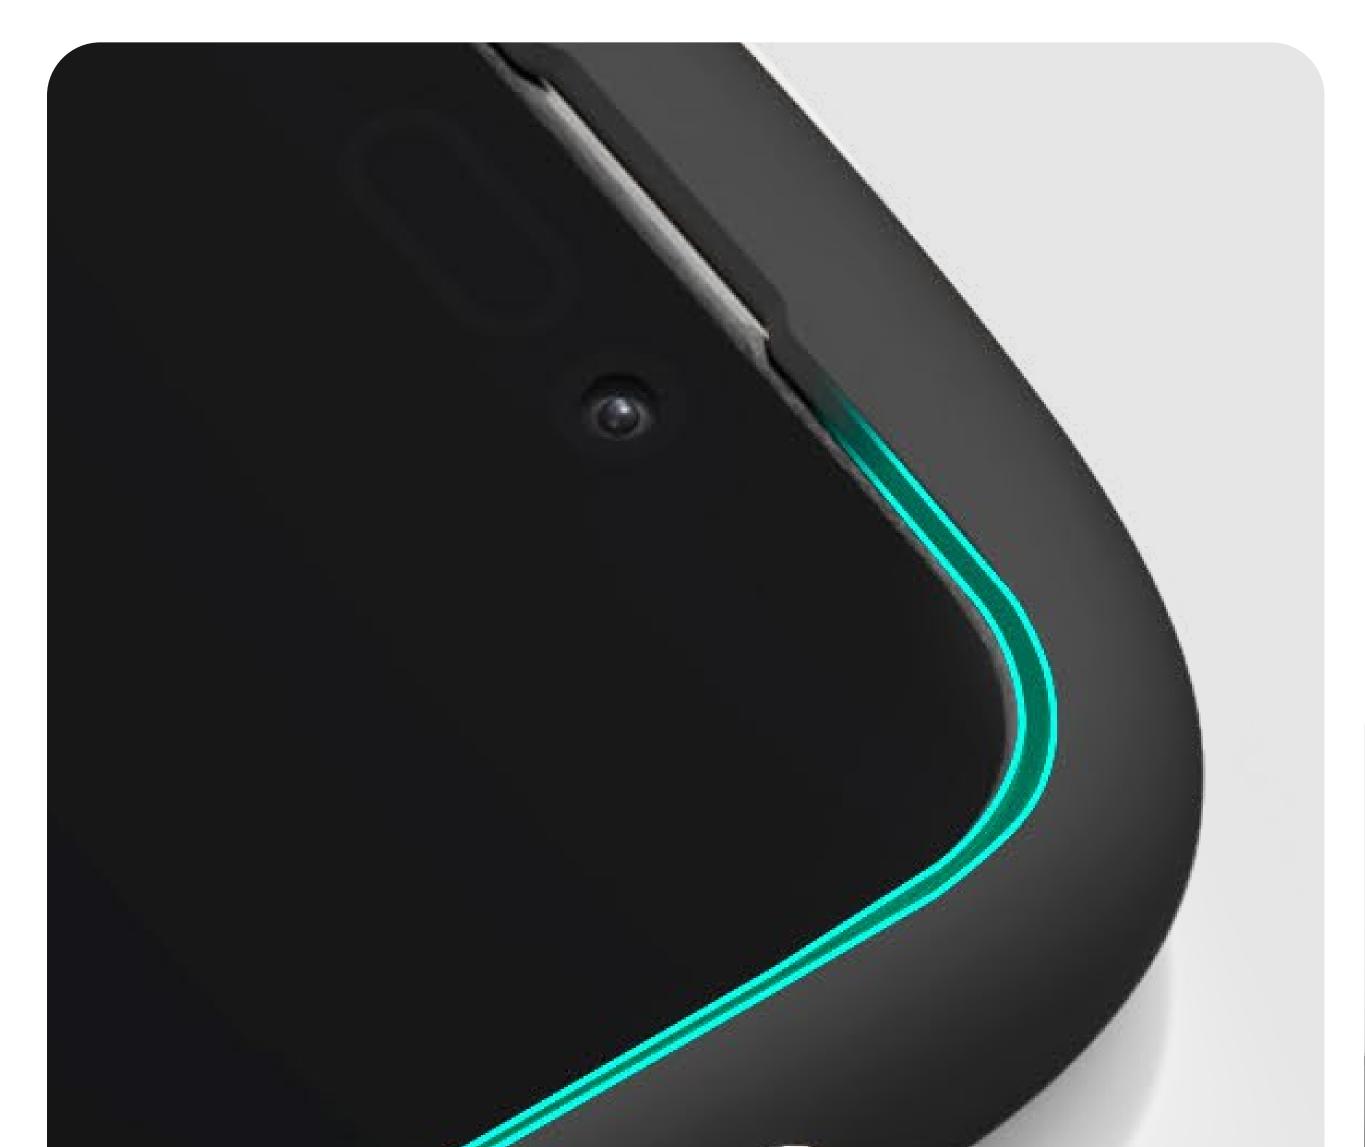

## Rcised Beze

Protection

# Comfortable

Ergonomic Curved Design

Provides a comfortable and stable grip with a smooth surface

#### and gently curved lines

Gloosy

Gloosy / Pearl

Matte / Pearl

Matte

Matte

Matte