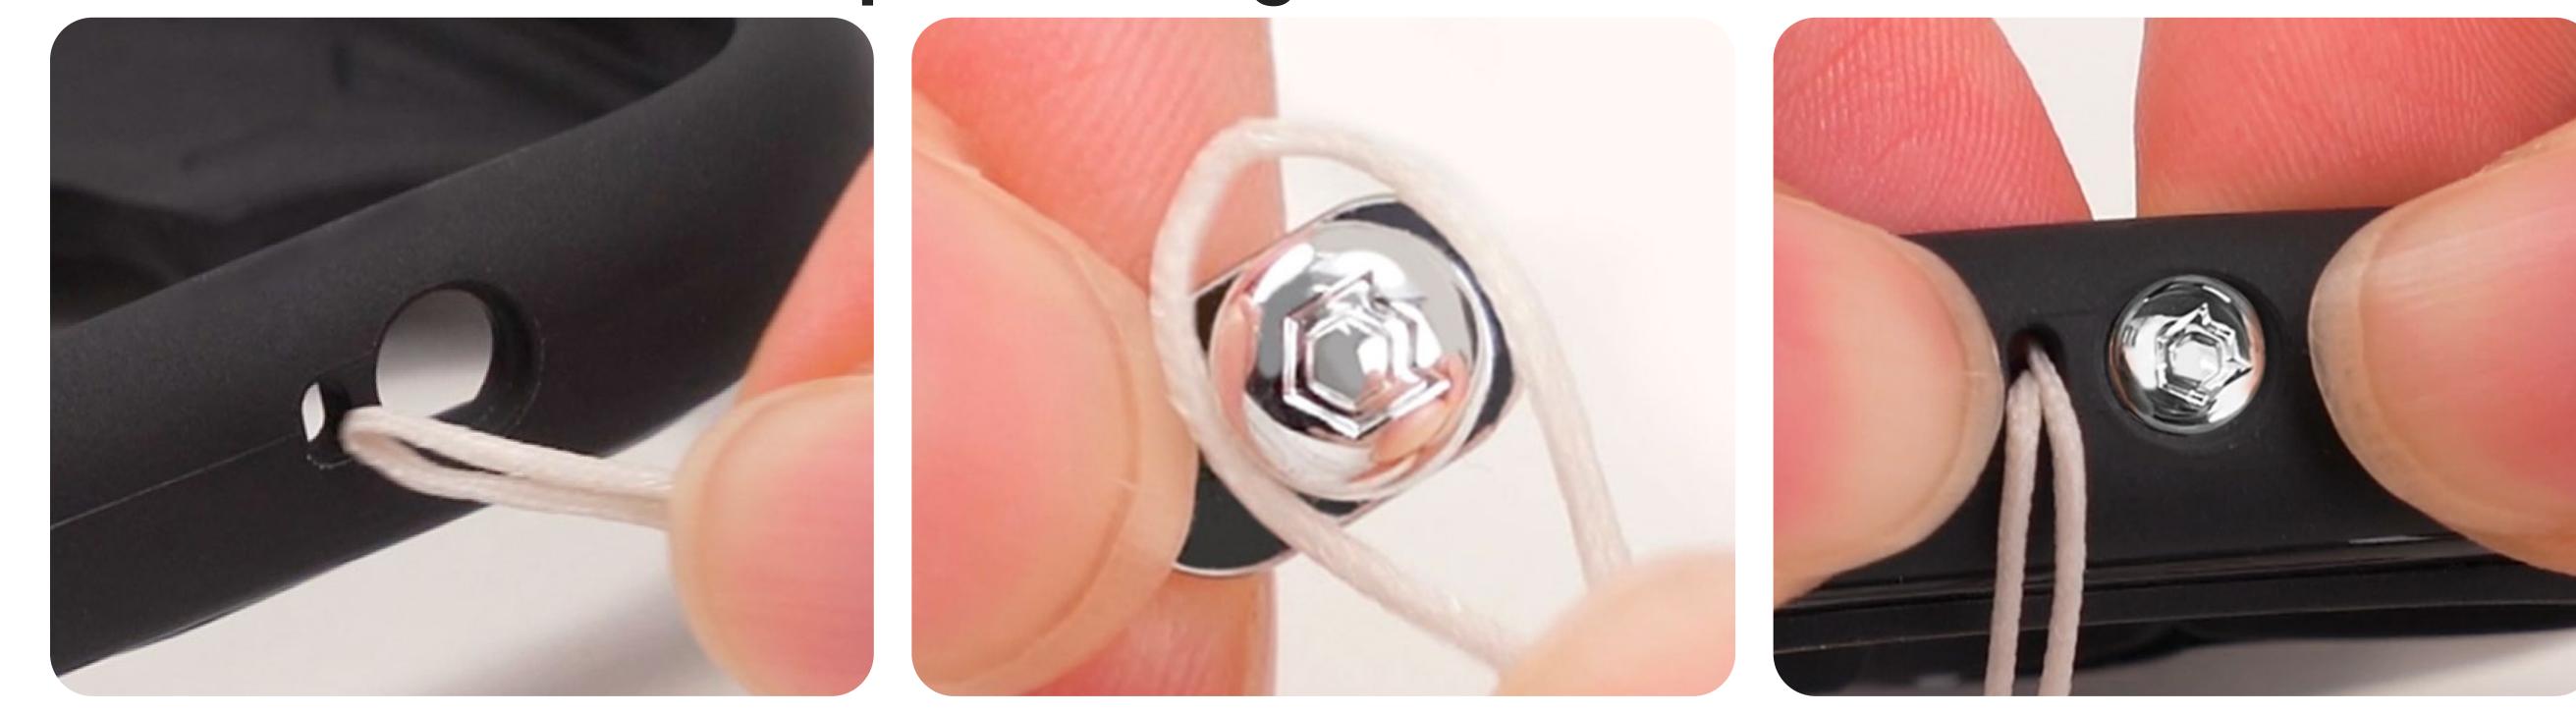

#### How to attach a strap to the Signature Ball:

#### through the small strap hole on the side of the case.

2 Hang the strap string around the neck of the

Signature Ball.

We encourage you to take the road you've never taken. Try something you've never done before. Explore the unknown daily with the warm feeling of being safe. We will always protect you. We are iFace.