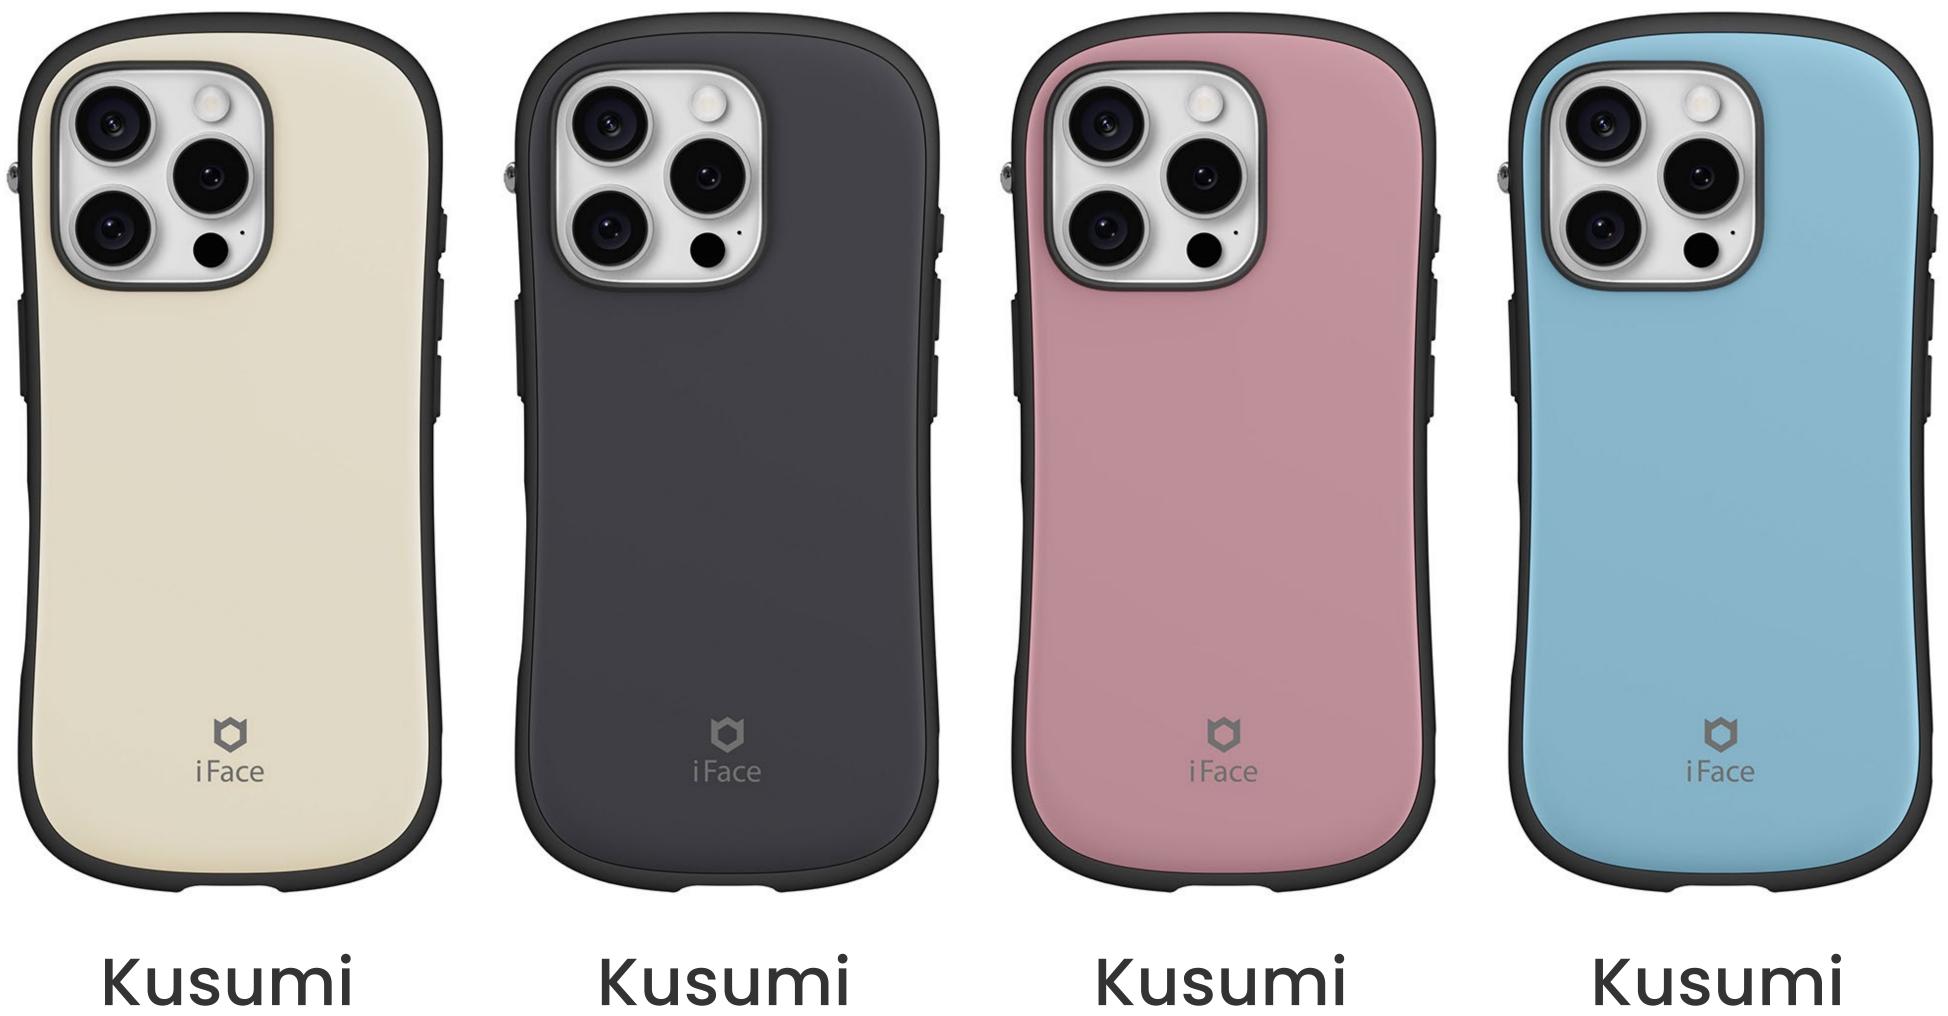

#### and gently curved lines

Gloosy

Gloosy / Pearl

Matte / Pearl

Matte

Matte

Matte