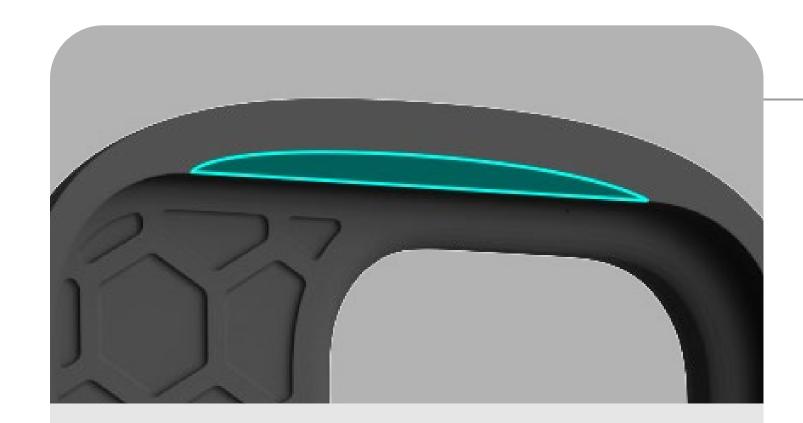

## Rcised Beze

Protection

# Comfortable

Ergonomic Curved Design

Provides a comfortable and stable grip with a smooth surface

#### and gently curved lines

Gloosy

Gloosy / Pearl

Matte / Pearl

Matte

Matte

Matte