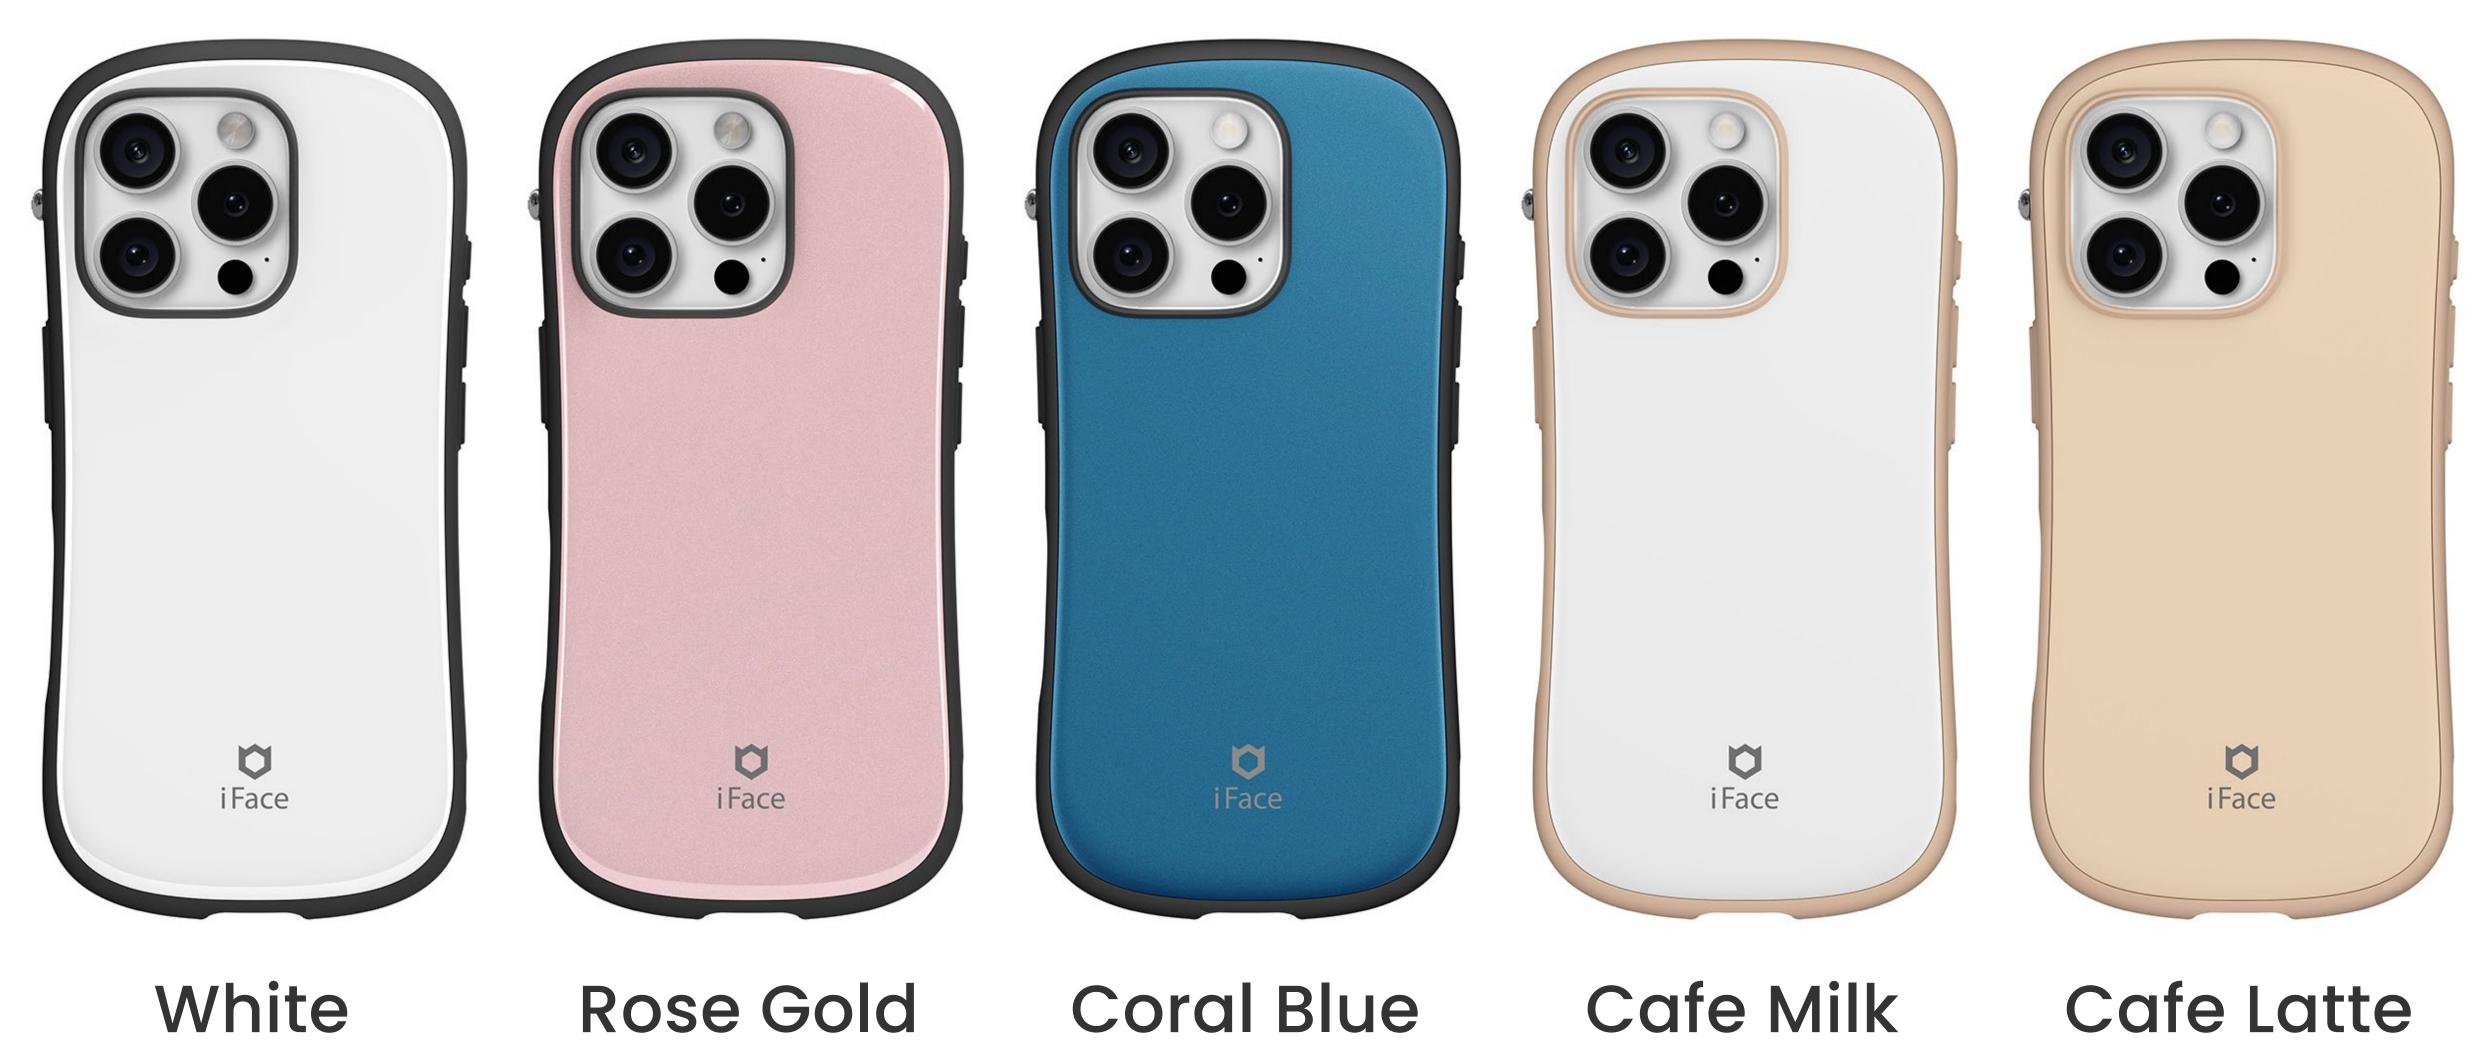

#### and gently curved lines

Gloosy

Gloosy / Pearl

Matte / Pearl

Matte

Matte

Matte