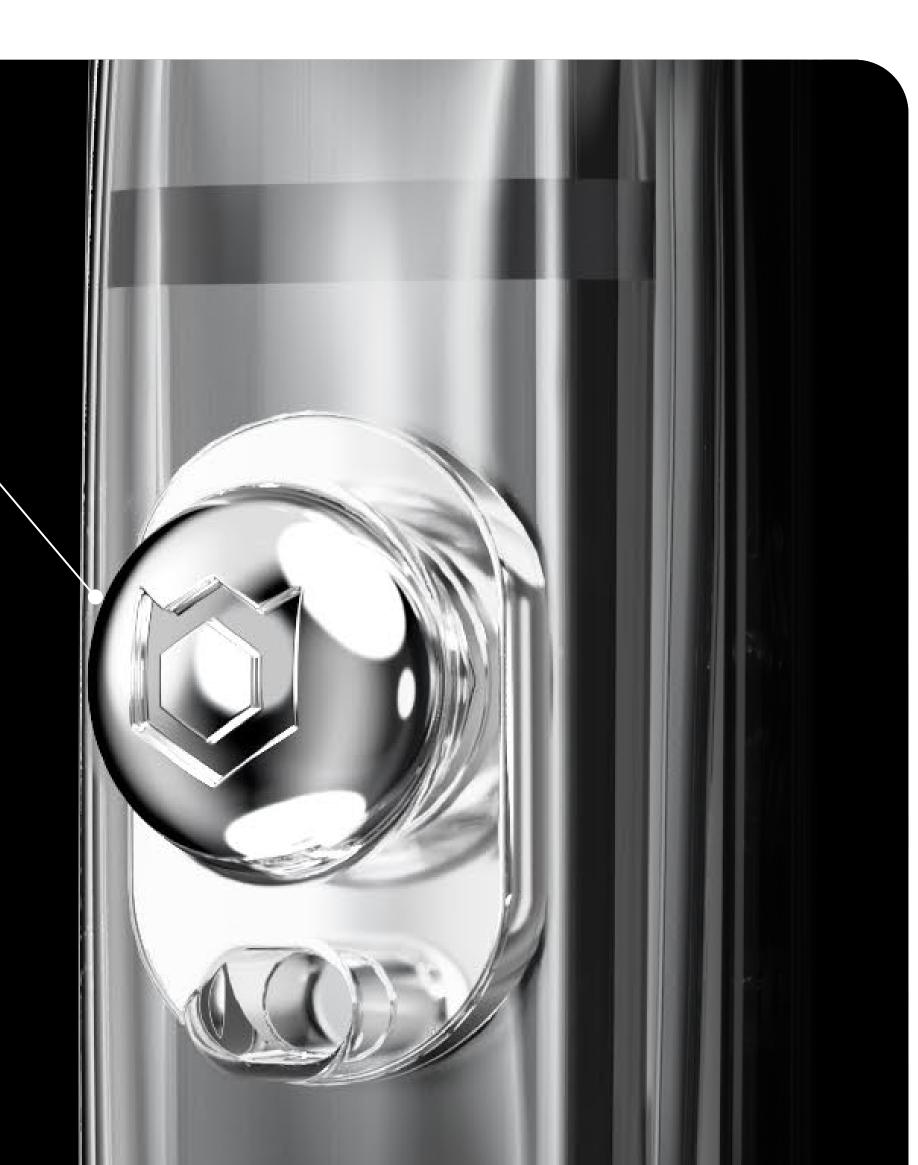

# Signature Ball —

The iFace Signature Ball adds a unique design element for a striking brand identity. The functional design hole allows for attaching a hand strap or key rings.

\*Applicable from the iPhone 16 Series.