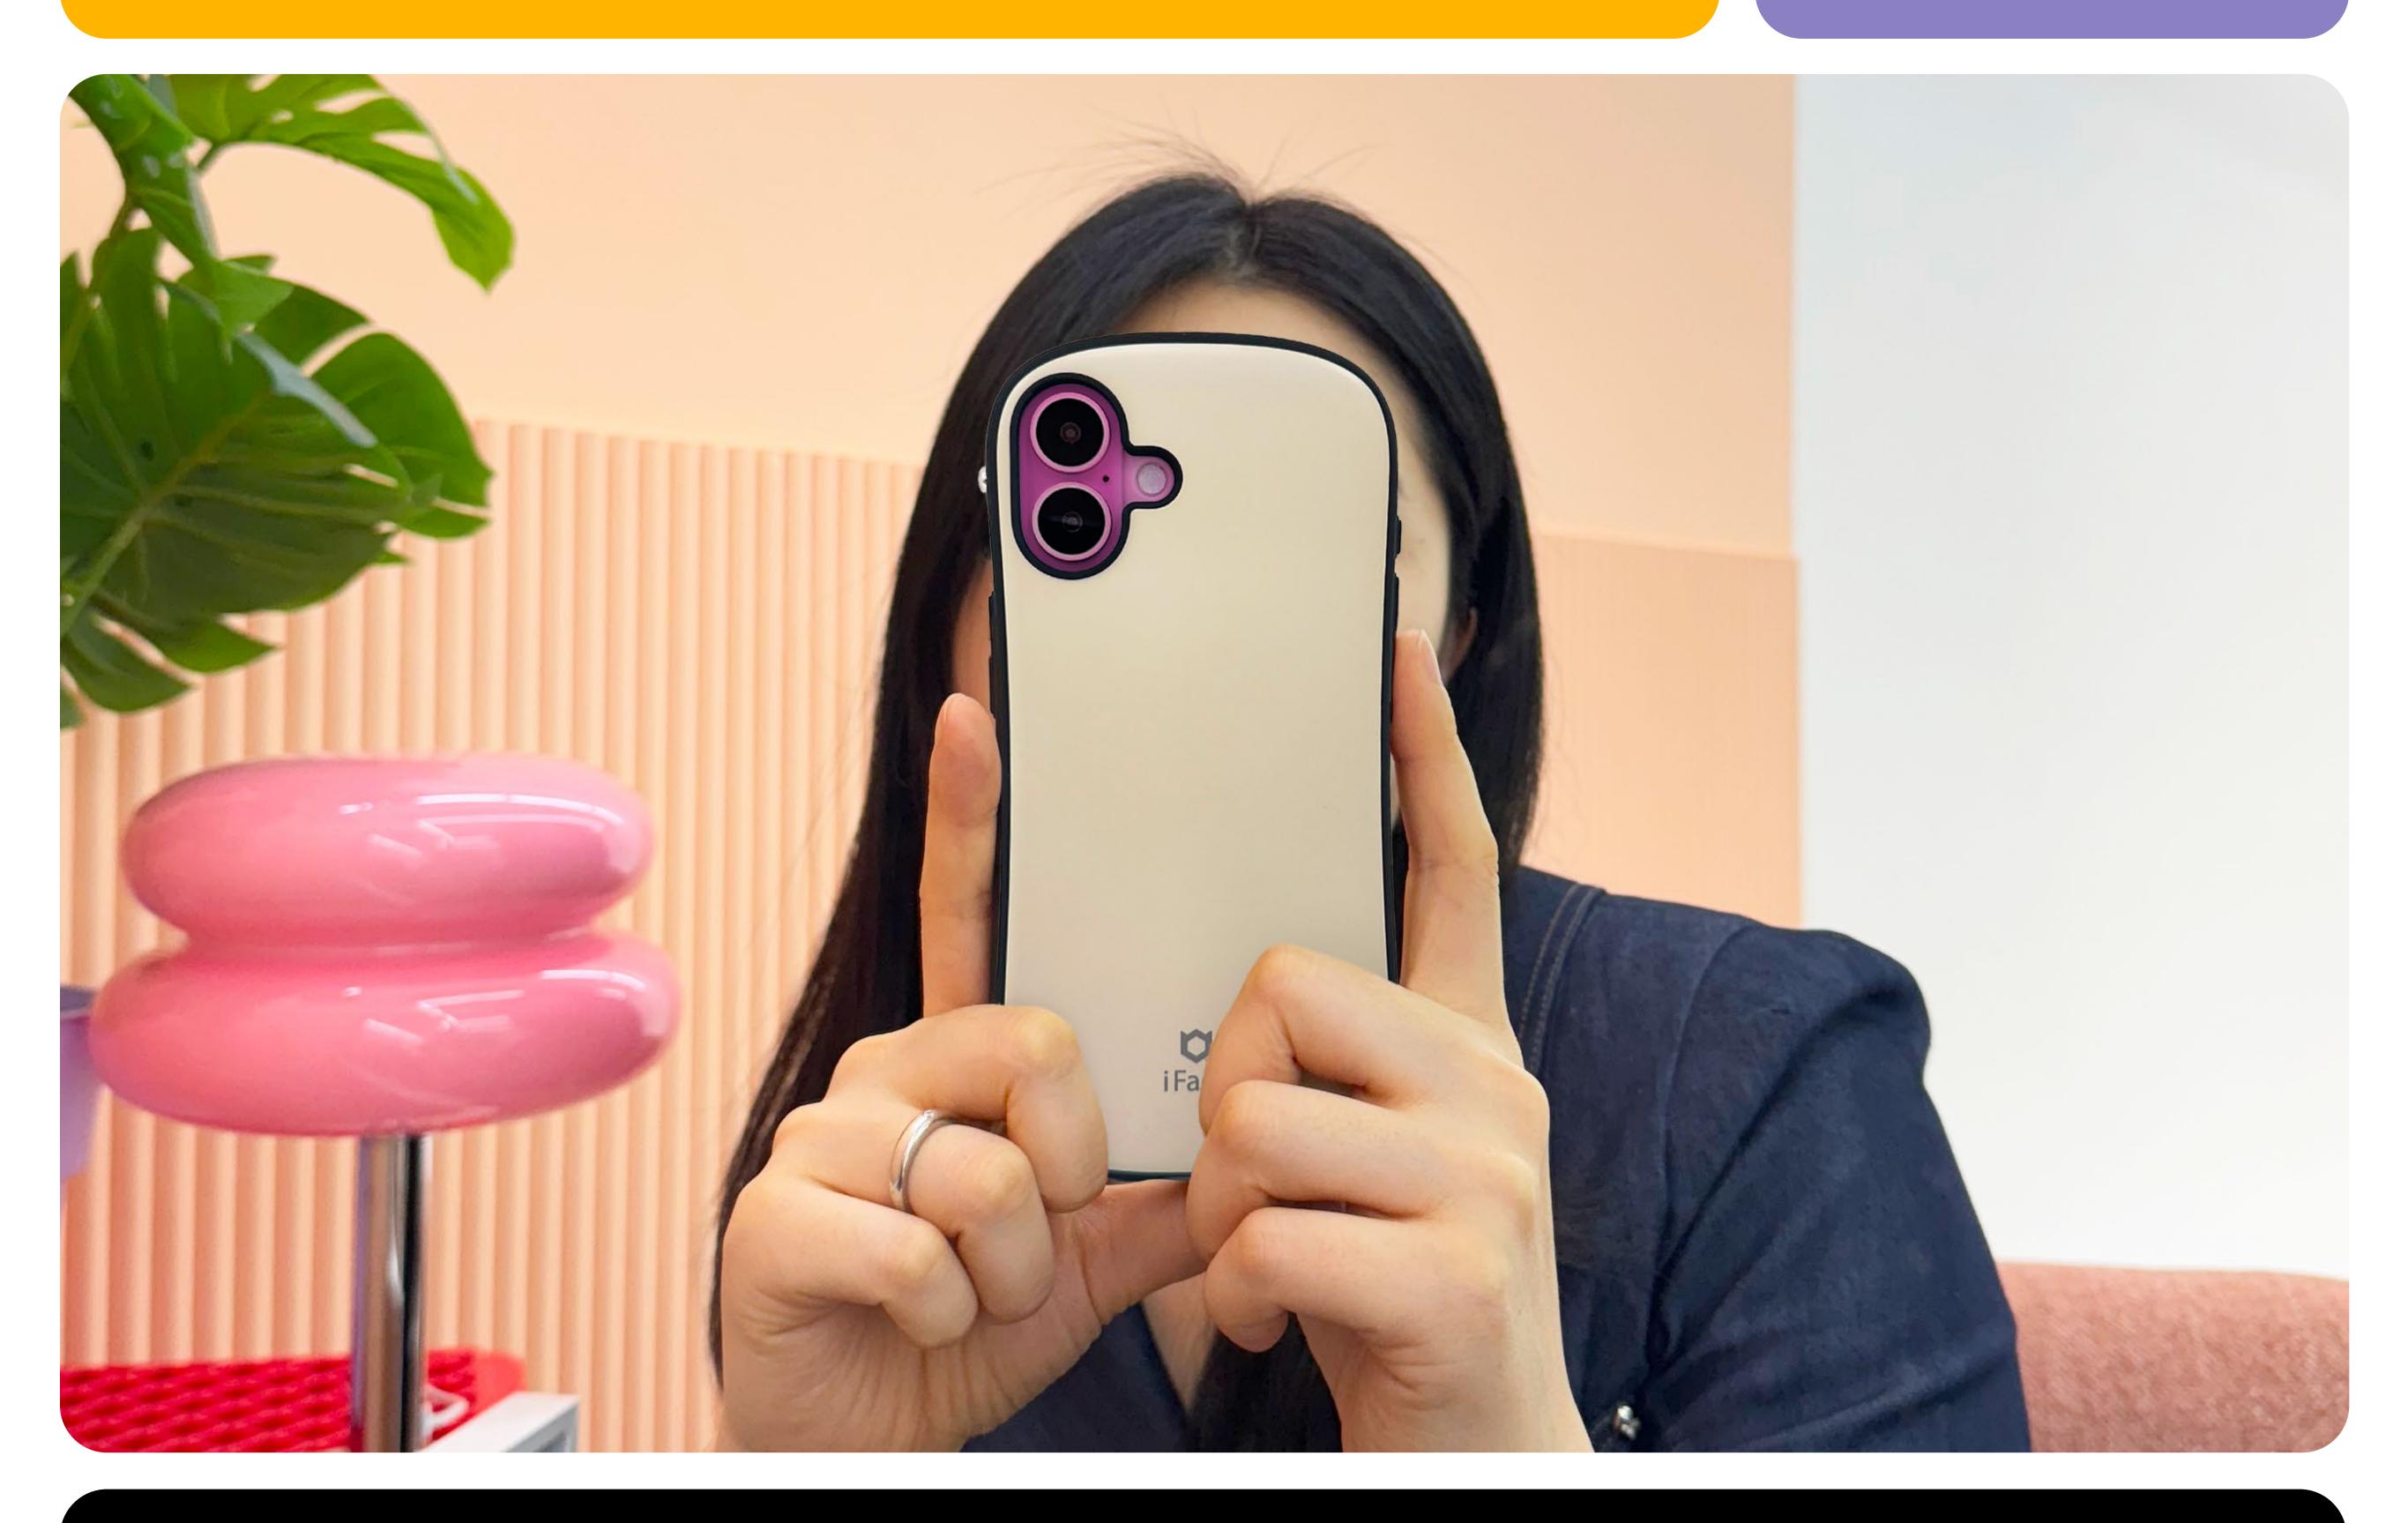

## Magsynq

A lineup of MagSafe-exclusive accessories crafted by iFace's

# Signature Ball —

The iFace Signature Ball adds a unique design element for a striking brand identity. The functional design hole allows for attaching a hand strap or key rings.

\*Applicable from the iPhone 16 Series.