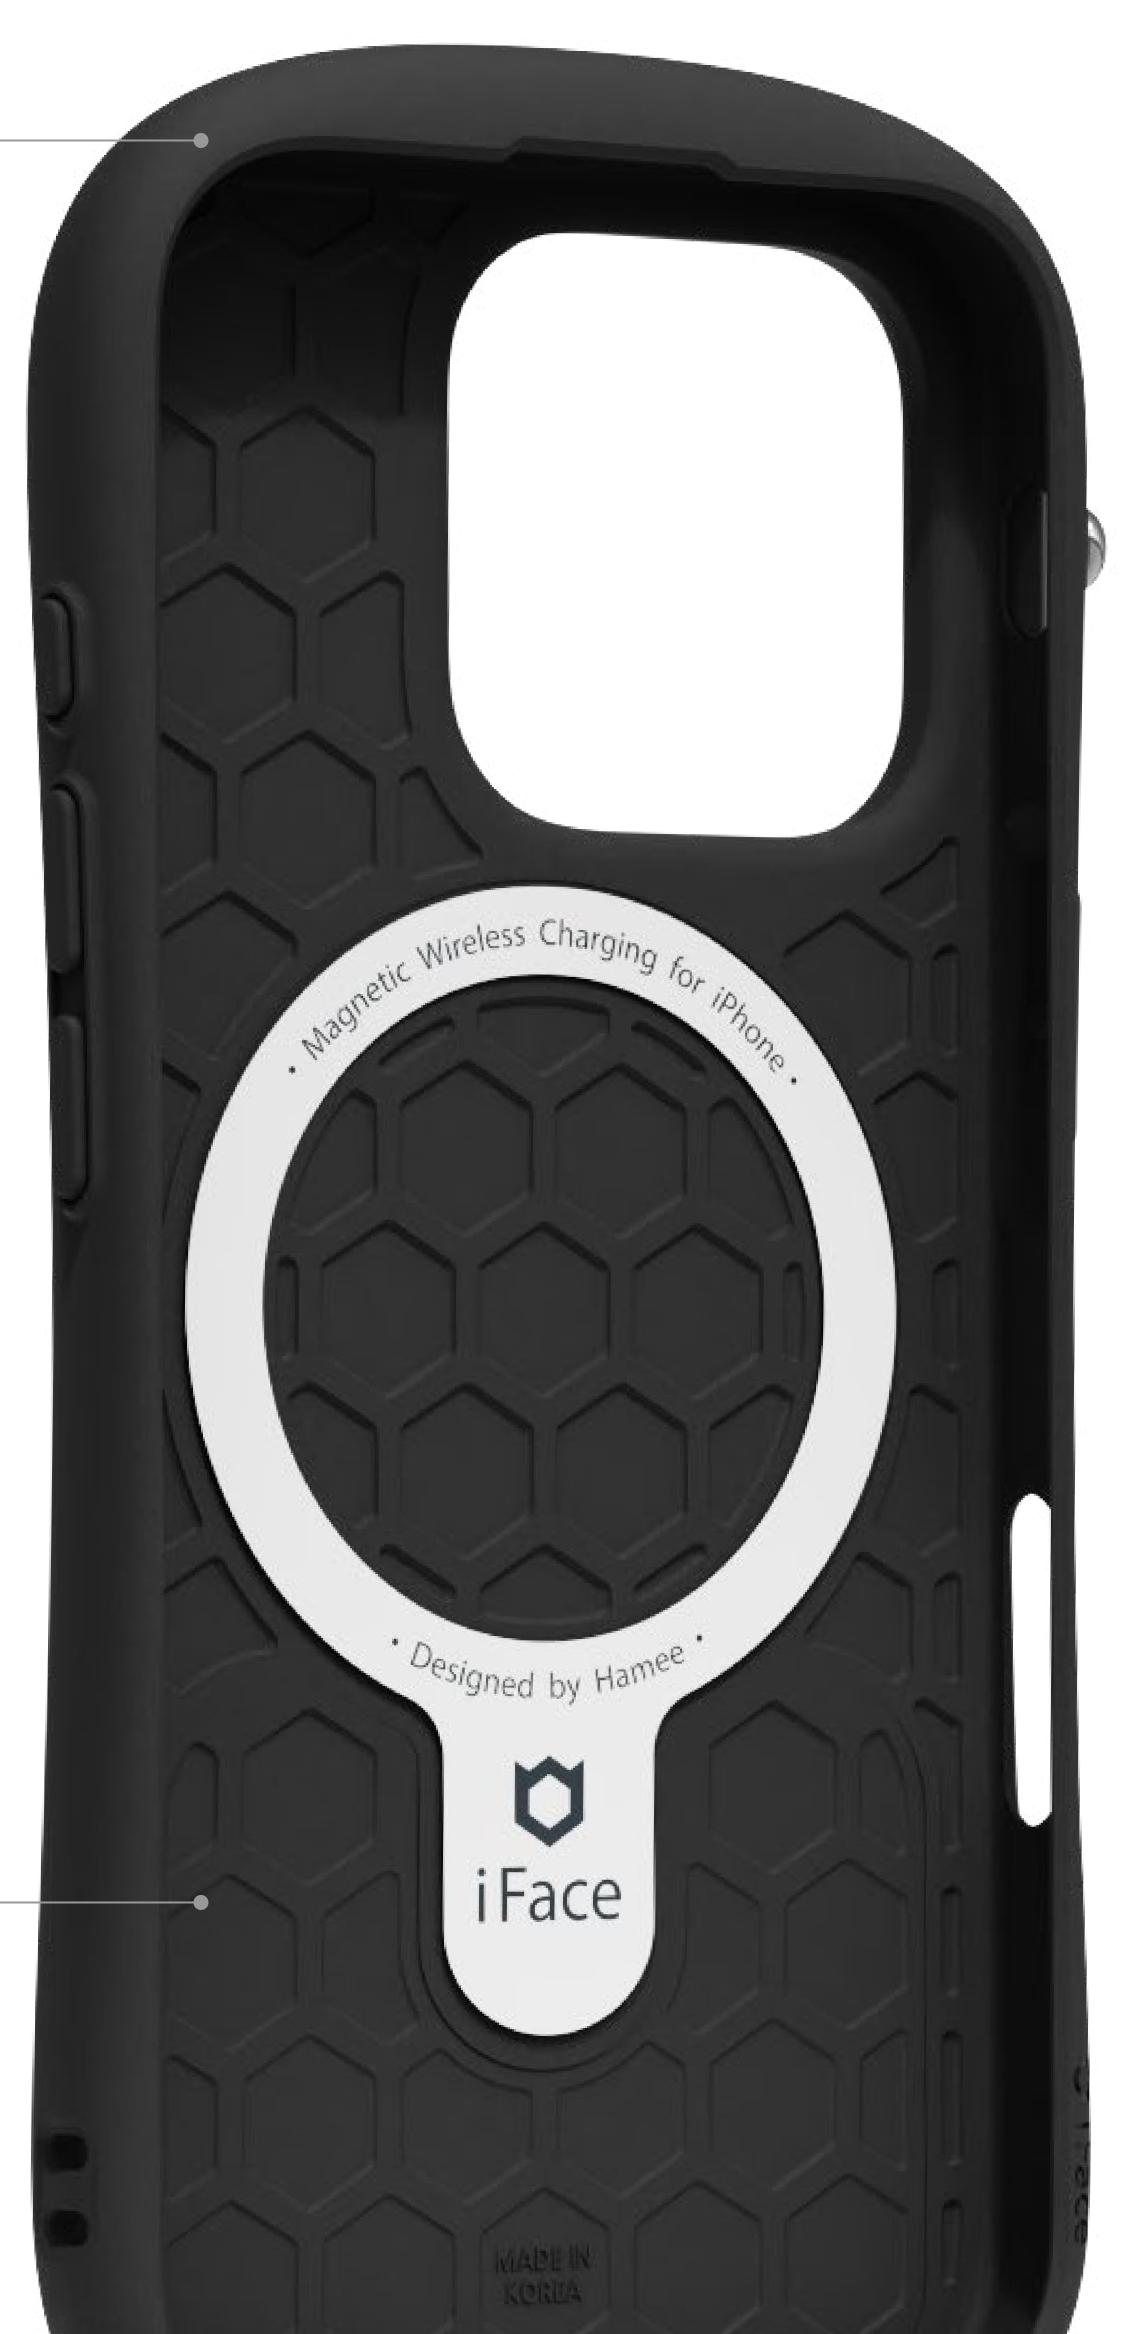

## MagSynq Case

## The next chapter in the transformation of the iFace Bestseller!

Experience more Freedom and Power with MagSynq







IFace

## Level Up with MagSynq!



PC

TPU

#### Magnet Built Inside

Hamee .

### Compatible

## Magsynq

A lineup of MagSafe-exclusive accessories crafted by iFace's





### No more devastating drops





### MIL-STD-810G Test

Over 26 drops from a height of 1.22m

## CERTIFIED

#### with no damage or abnormalities



#### **Air Pocket**

For impact energy dispersion of the Top

Perfect Protection



#### Sensible **Touch Feel**



Inner rounded protusions and integrated seams

## Innovative Attention to Detci



#### Hexagon Pattern

**Superior protection** from external impacts

Durable



Hassle-Free and comfortable











#### Perfectly capturing every detail with unique clarity



### Screen Protection

## Rcised Beze



Protection

# Comfortable

Ergonomic Curved Design

Provides a comfortable and stable grip with a smooth surface

#### and gently curved lines





Gloosy

Gloosy / Pearl

Matte / Pearl

Matte

Matte









Matte

















# Signature Ball —

The iFace Signature Ball adds a unique design element for a striking brand identity. The functional design hole allows for attaching a hand strap or key rings.



\*Applicable from the iPhone 16 Series.

#### H