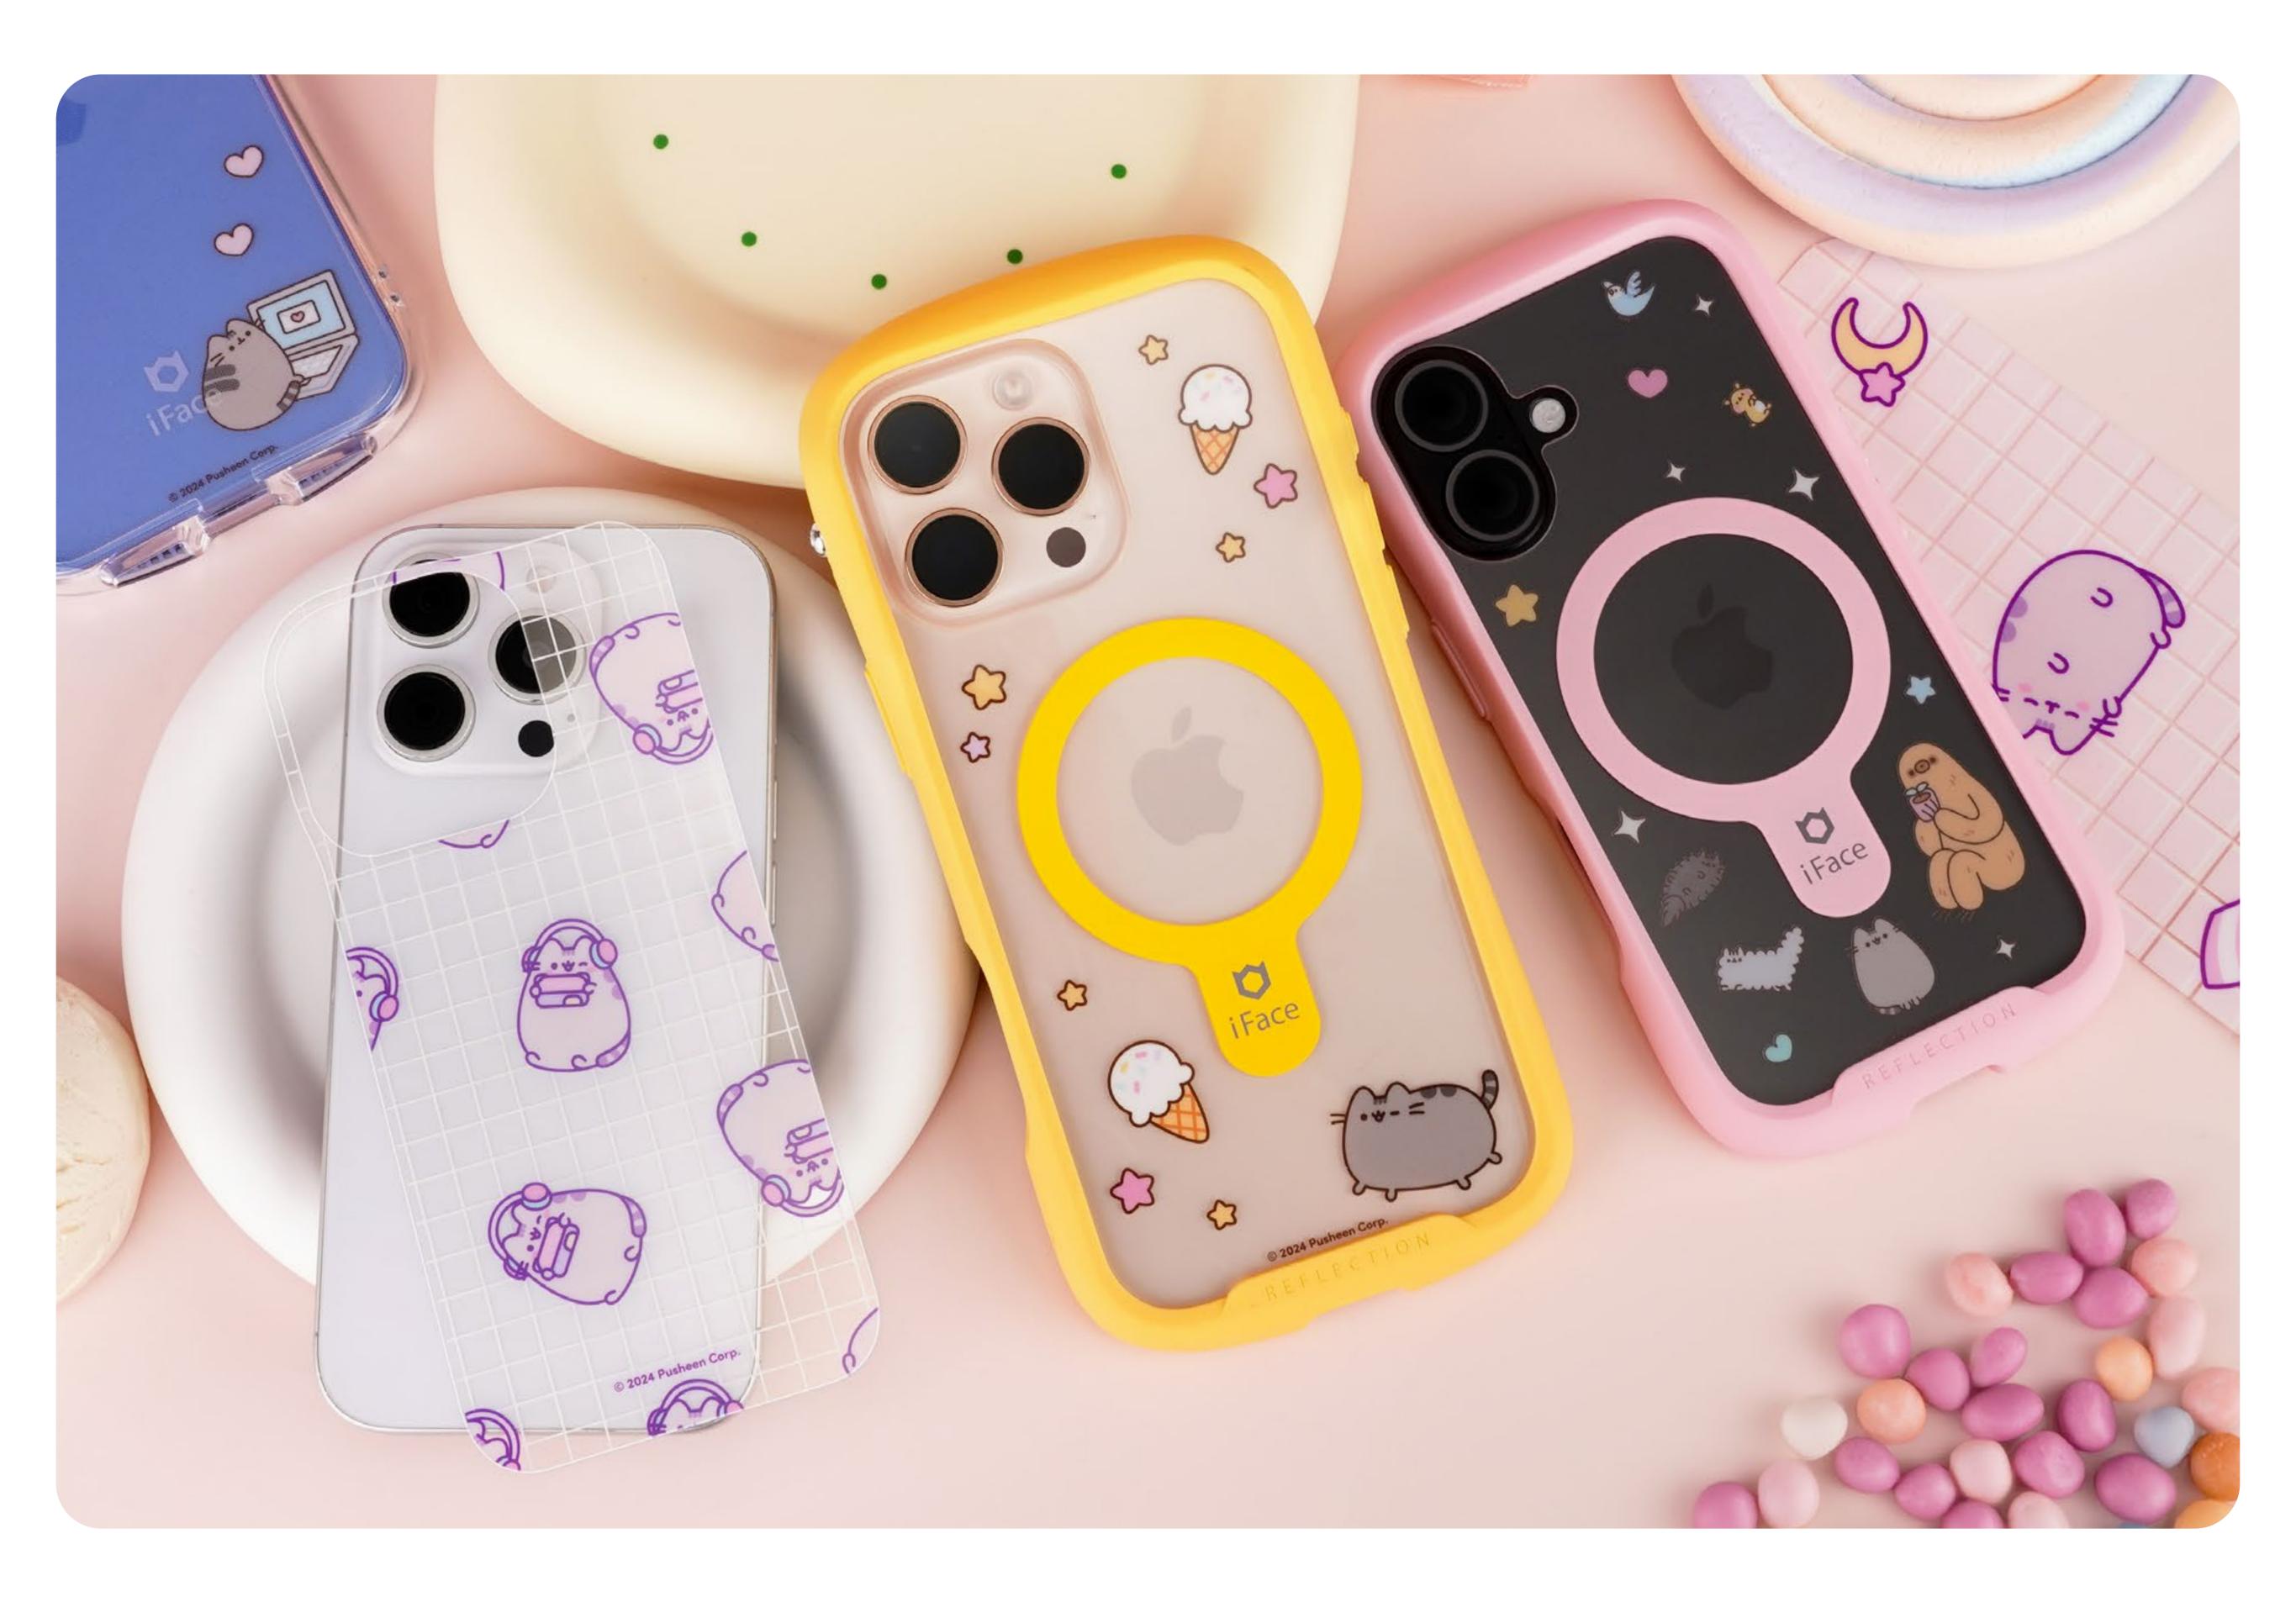

# **Pick Your Favorite!**

## Available in 5 adorable Pusheen designs you can mix and match as often as you like!

## with iFace Cases

The Inner Sheet Pusheen is designed to fit perfectly with iFace cases

Gamer Girl Gamer Girl Pusheen Ice Cream Love and Friends Grid Letter Nap Coners