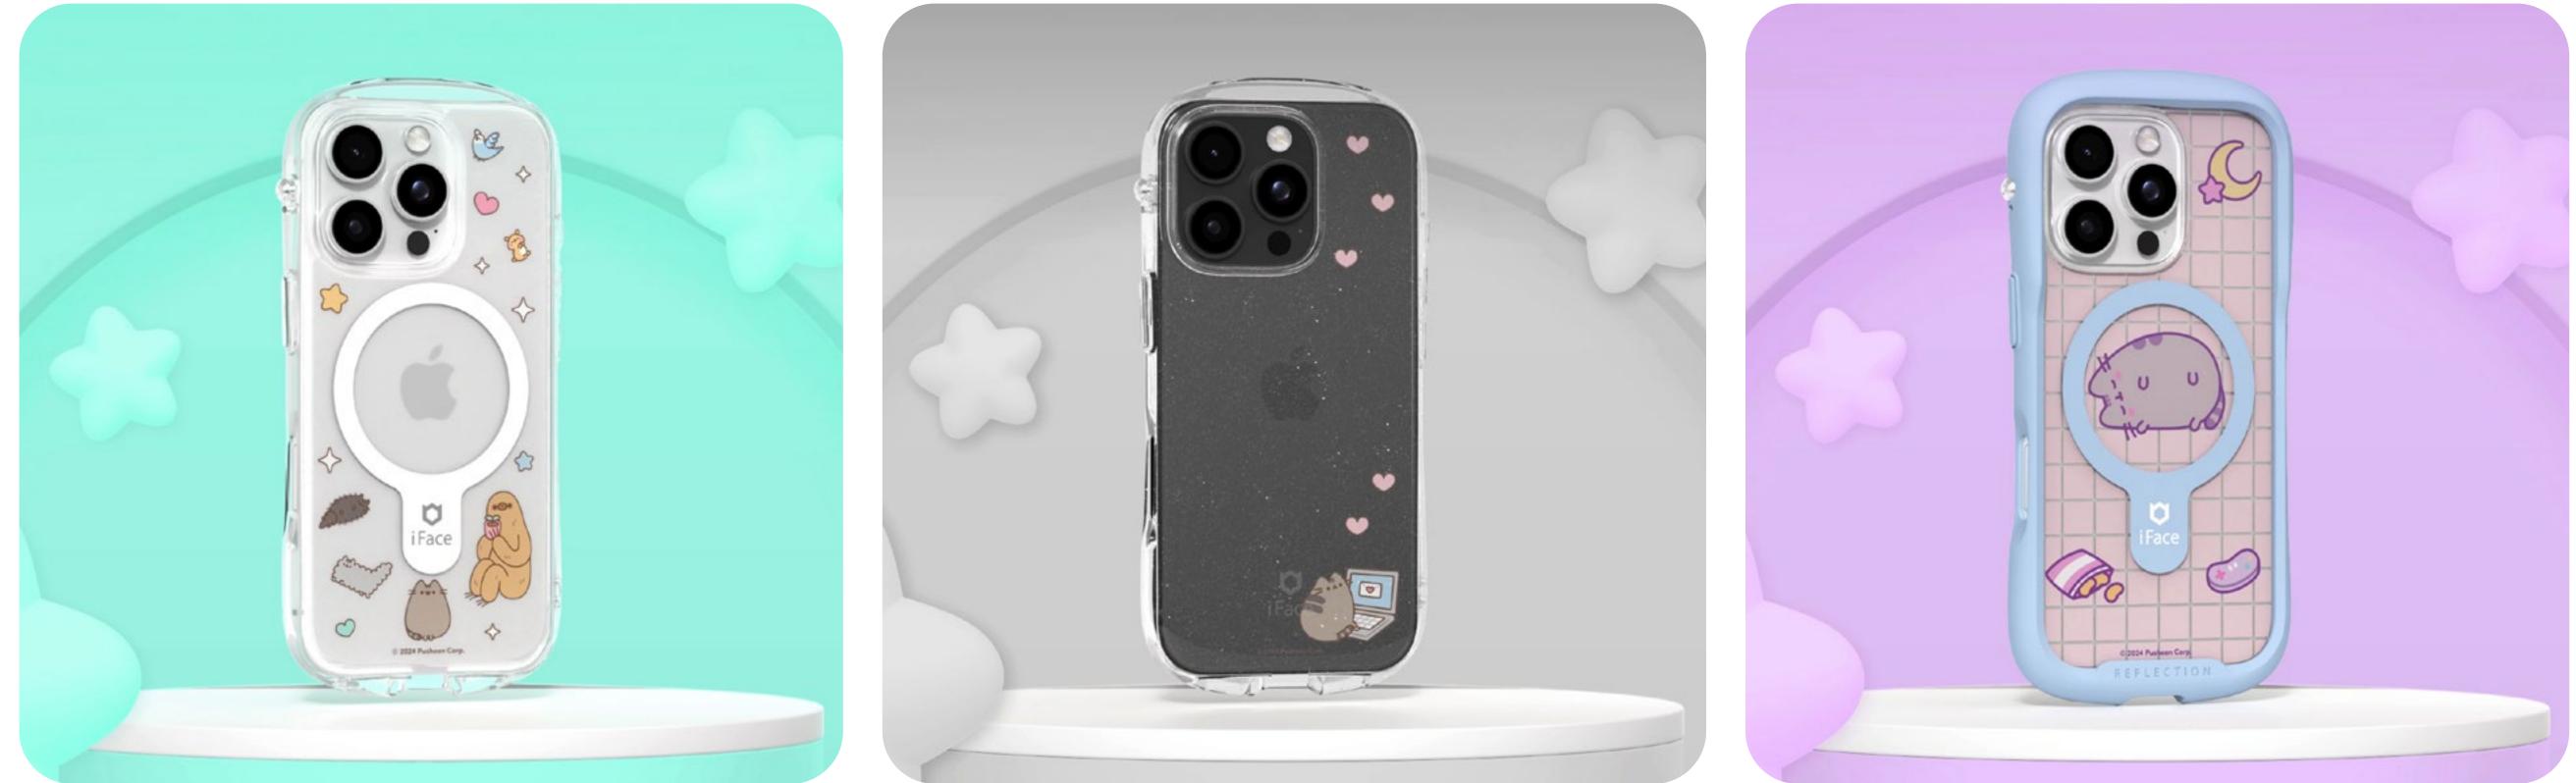

# **Pick Your Favorite!**

## Available in 5 adorable Pusheen designs you can mix and match as often as you like!

## with iFace Cases

The Inner Sheet Pusheen is designed to fit perfectly with iFace cases

Gamer Girl Gamer Girl Pusheen Ice Cream Love and Friends Grid Letter Nap Coners