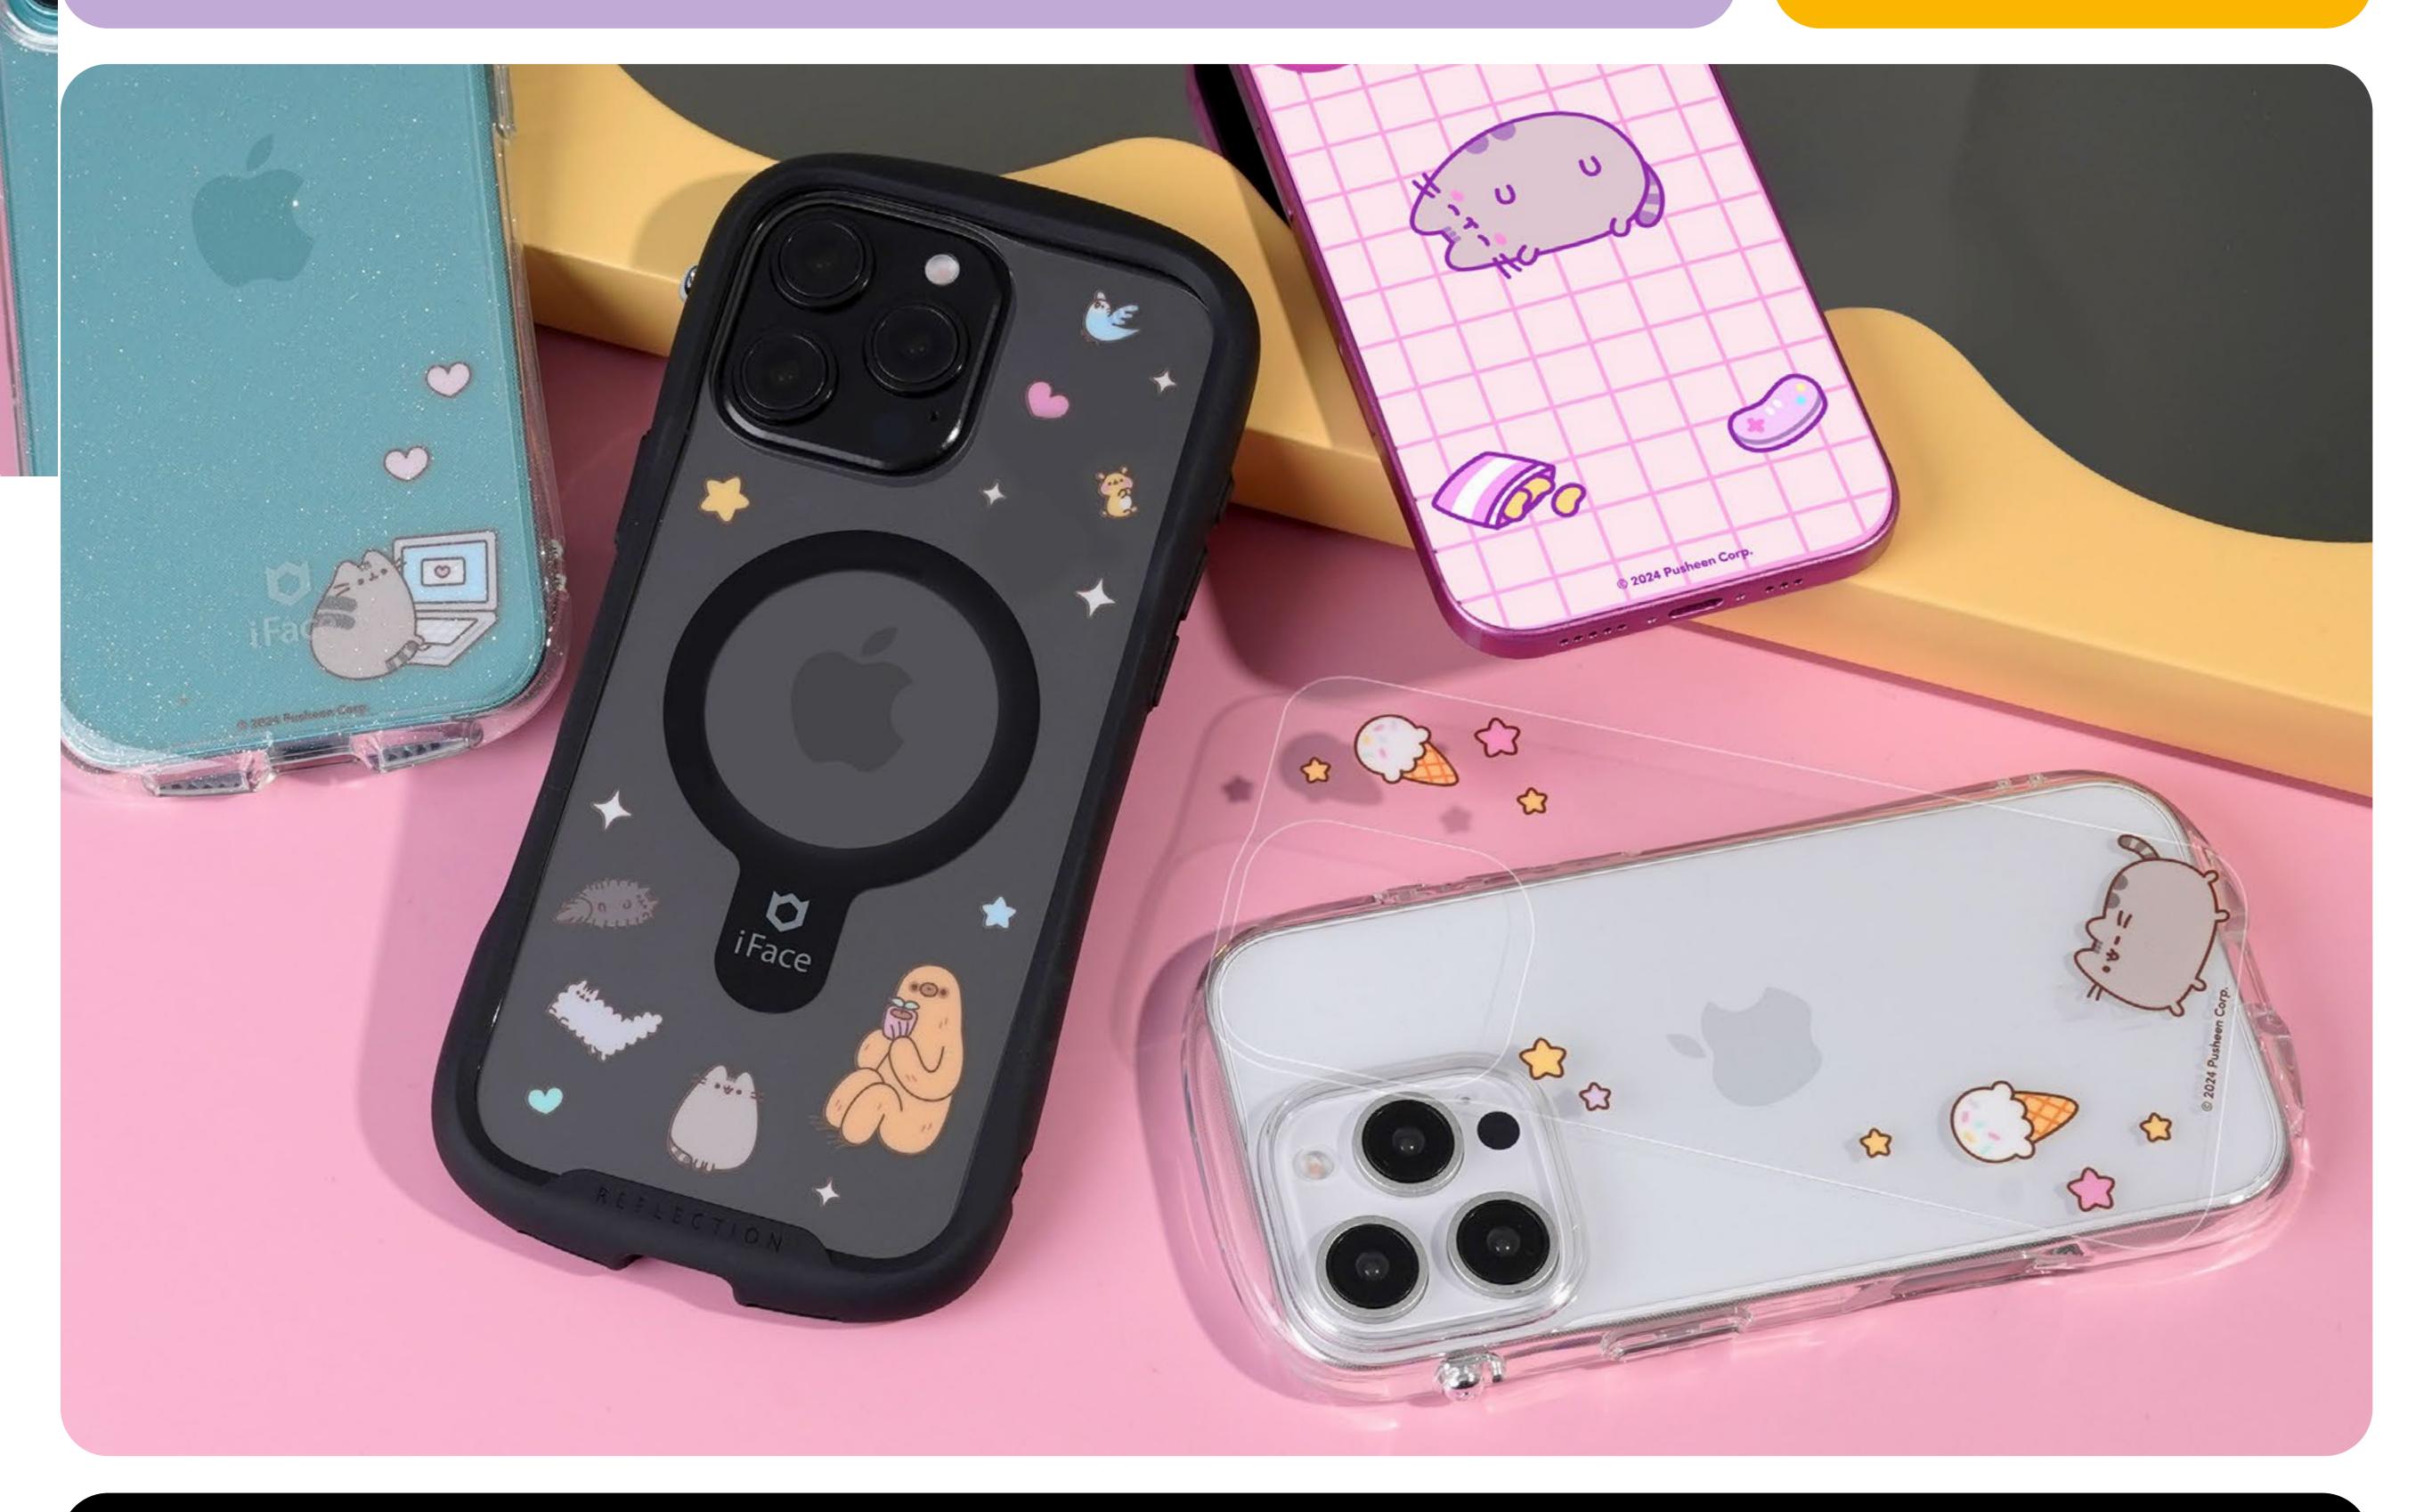

## with iFace Cases

The Inner Sheet Pusheen is designed to fit perfectly with iFace cases

Gamer Girl Gamer Girl Pusheen Ice Cream Love and Friends Grid Letter Nap Coners

### You may also like :