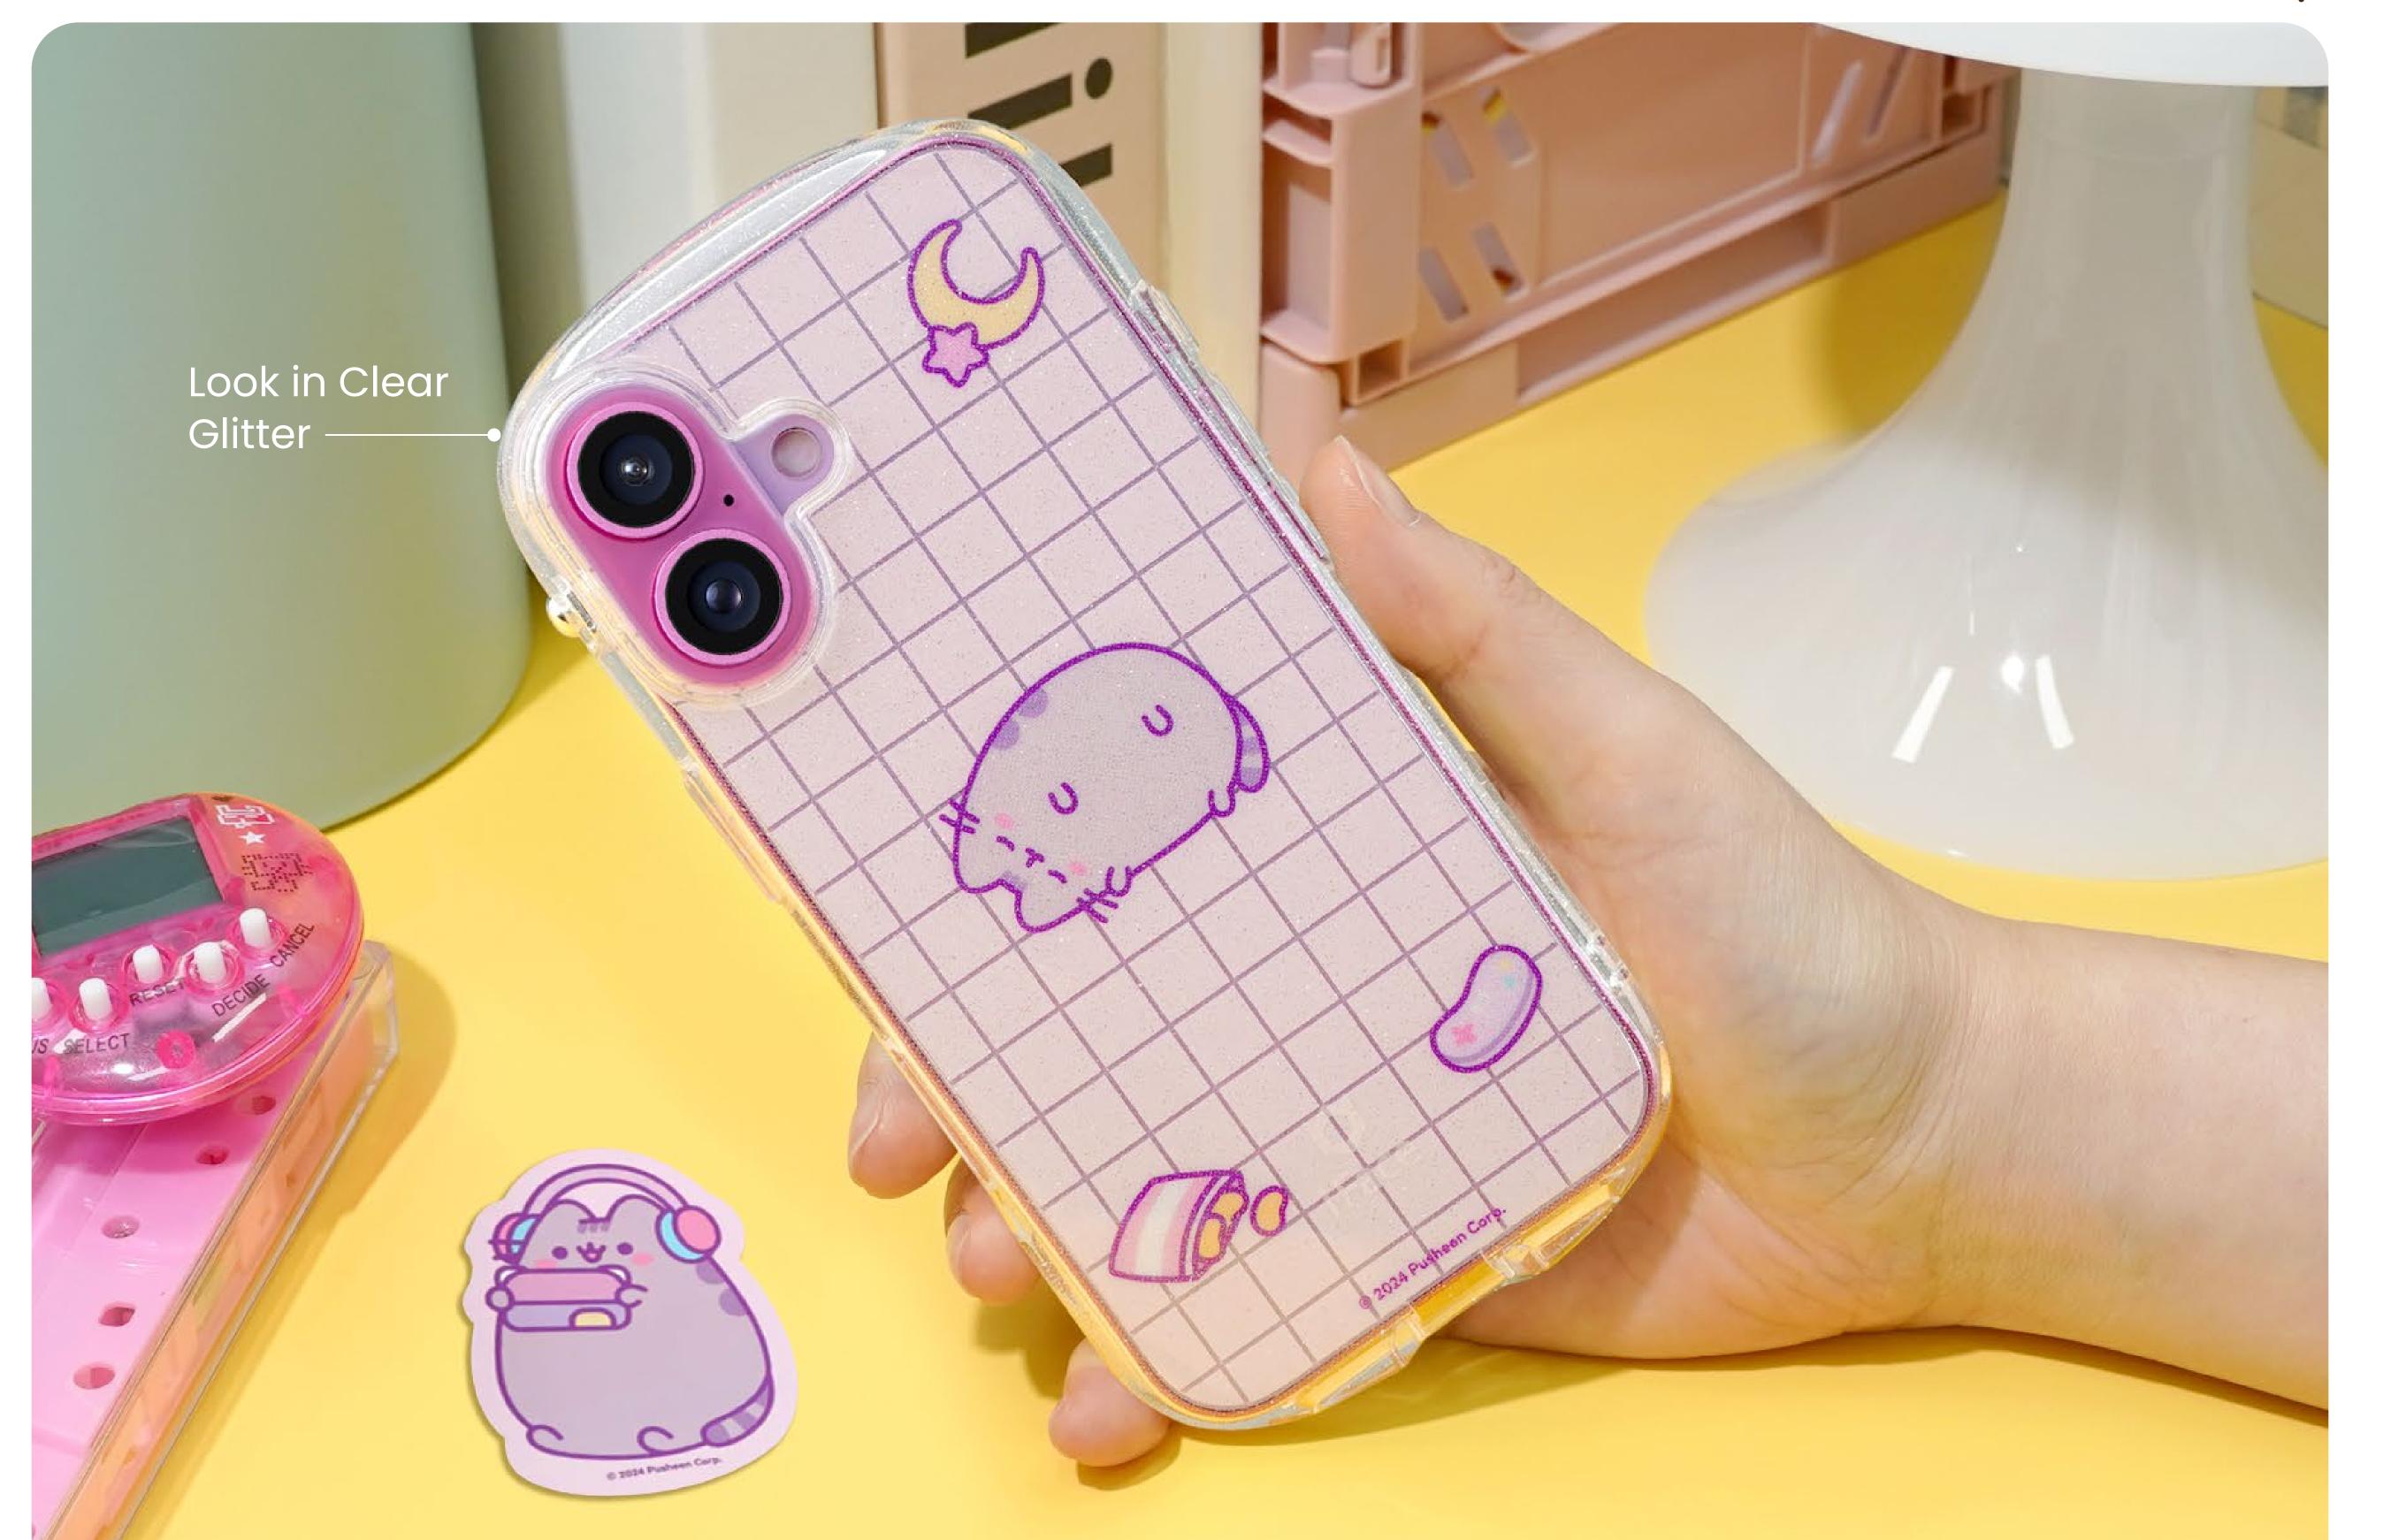

### **Inner Sheet Pusheen**

for iPhone 16 Series

Inner Sheet

# Adorable Transform

Transform your phone with just one adorable Inner Sheet Pusheen, Meow!

 $0.2 \, \text{mm}$ 

Ultra Thin Pet Film

# Made for **Clear Cases**

A simple, stylish way to update the look of your phone case.

### **Before Use**

Peel off the

#### protective films

Showcase your photos, stickers, cutouts, ticket stubs, and more for a personalized look.