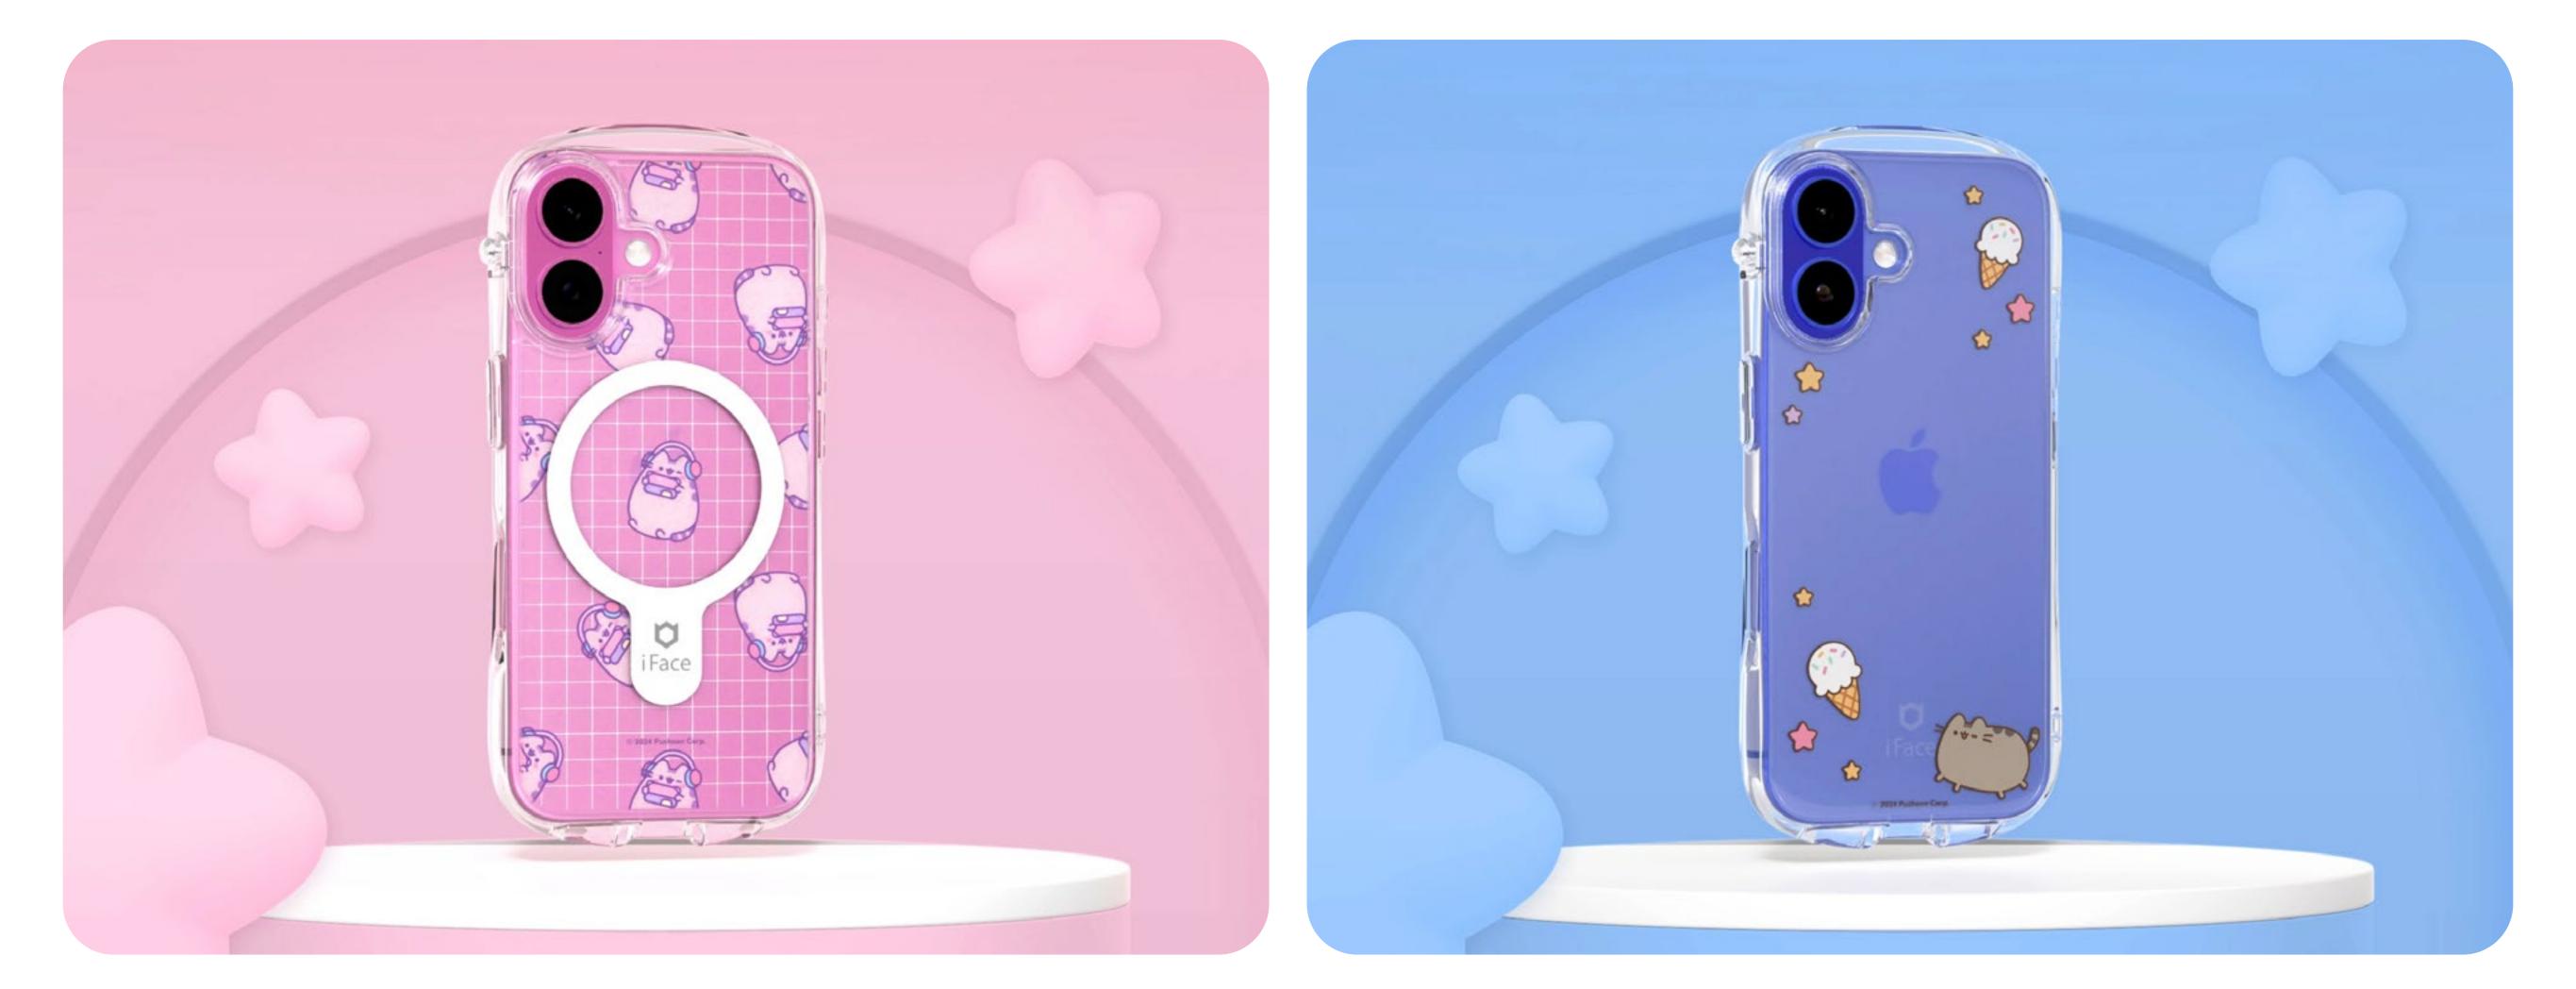

# **Pick Your Favorite!**

## Available in 5 adorable Pusheen designs you can mix and match as often as you like!

## with iFace Cases

The Inner Sheet Pusheen is designed to fit perfectly with iFace cases

Gamer Girl Gamer Girl Pusheen Ice Cream Love and Friends Grid Letter Nap Coners