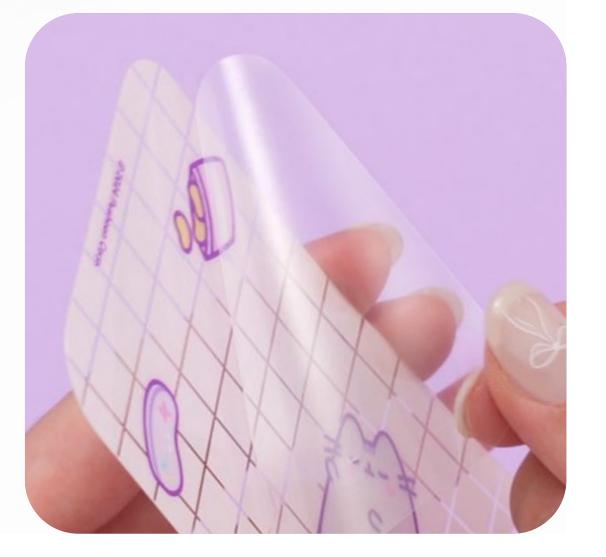

# Adorable Transform

Transform your phone with just one adorable Inner Sheet Pusheen, Meow!

 $0.2 \, \text{mm}$ 

Ultra Thin Pet Film

### **Before Use**

Peel off the