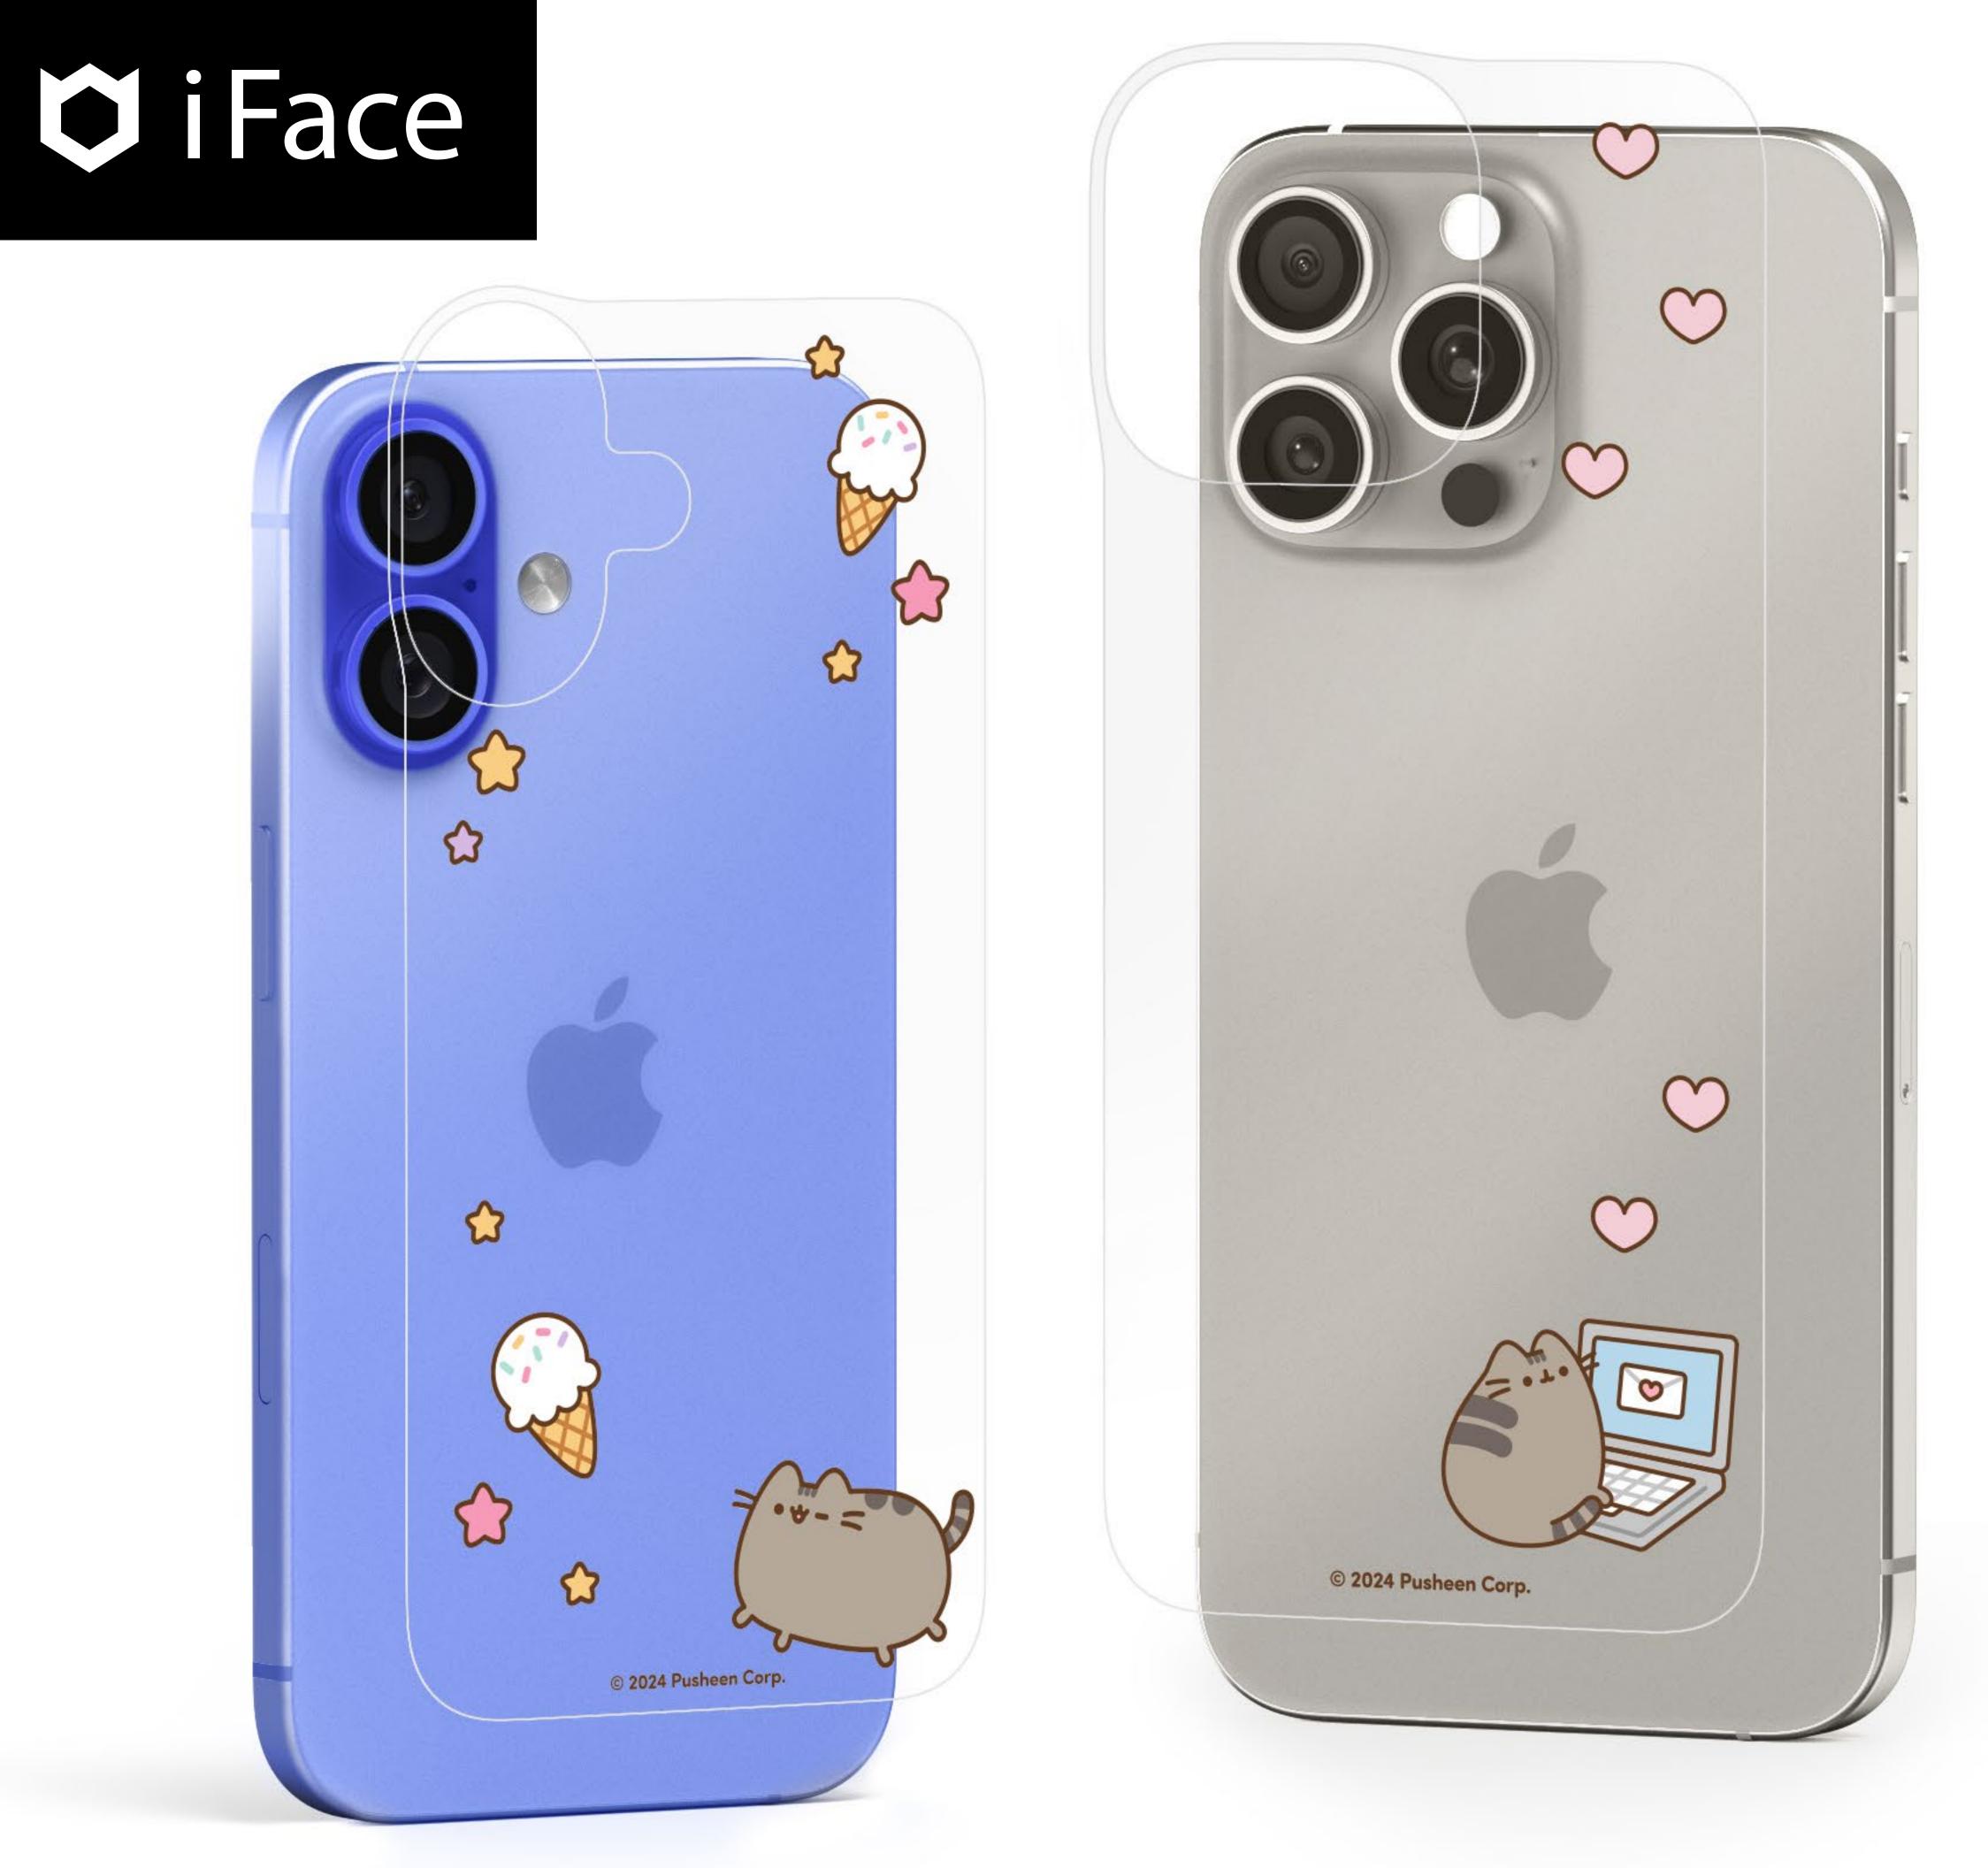

### **Inner Sheet Pusheen**

for iPhone 16 Series

Inner Sheet

# Adorable Transform

Transform your phone with just one adorable Inner Sheet Pusheen, Meow!

 $0.2 \, \text{mm}$ 

Ultra Thin Pet Film

#### protective films

Showcase your photos, stickers, cutouts, ticket stubs, and more for a personalized look.