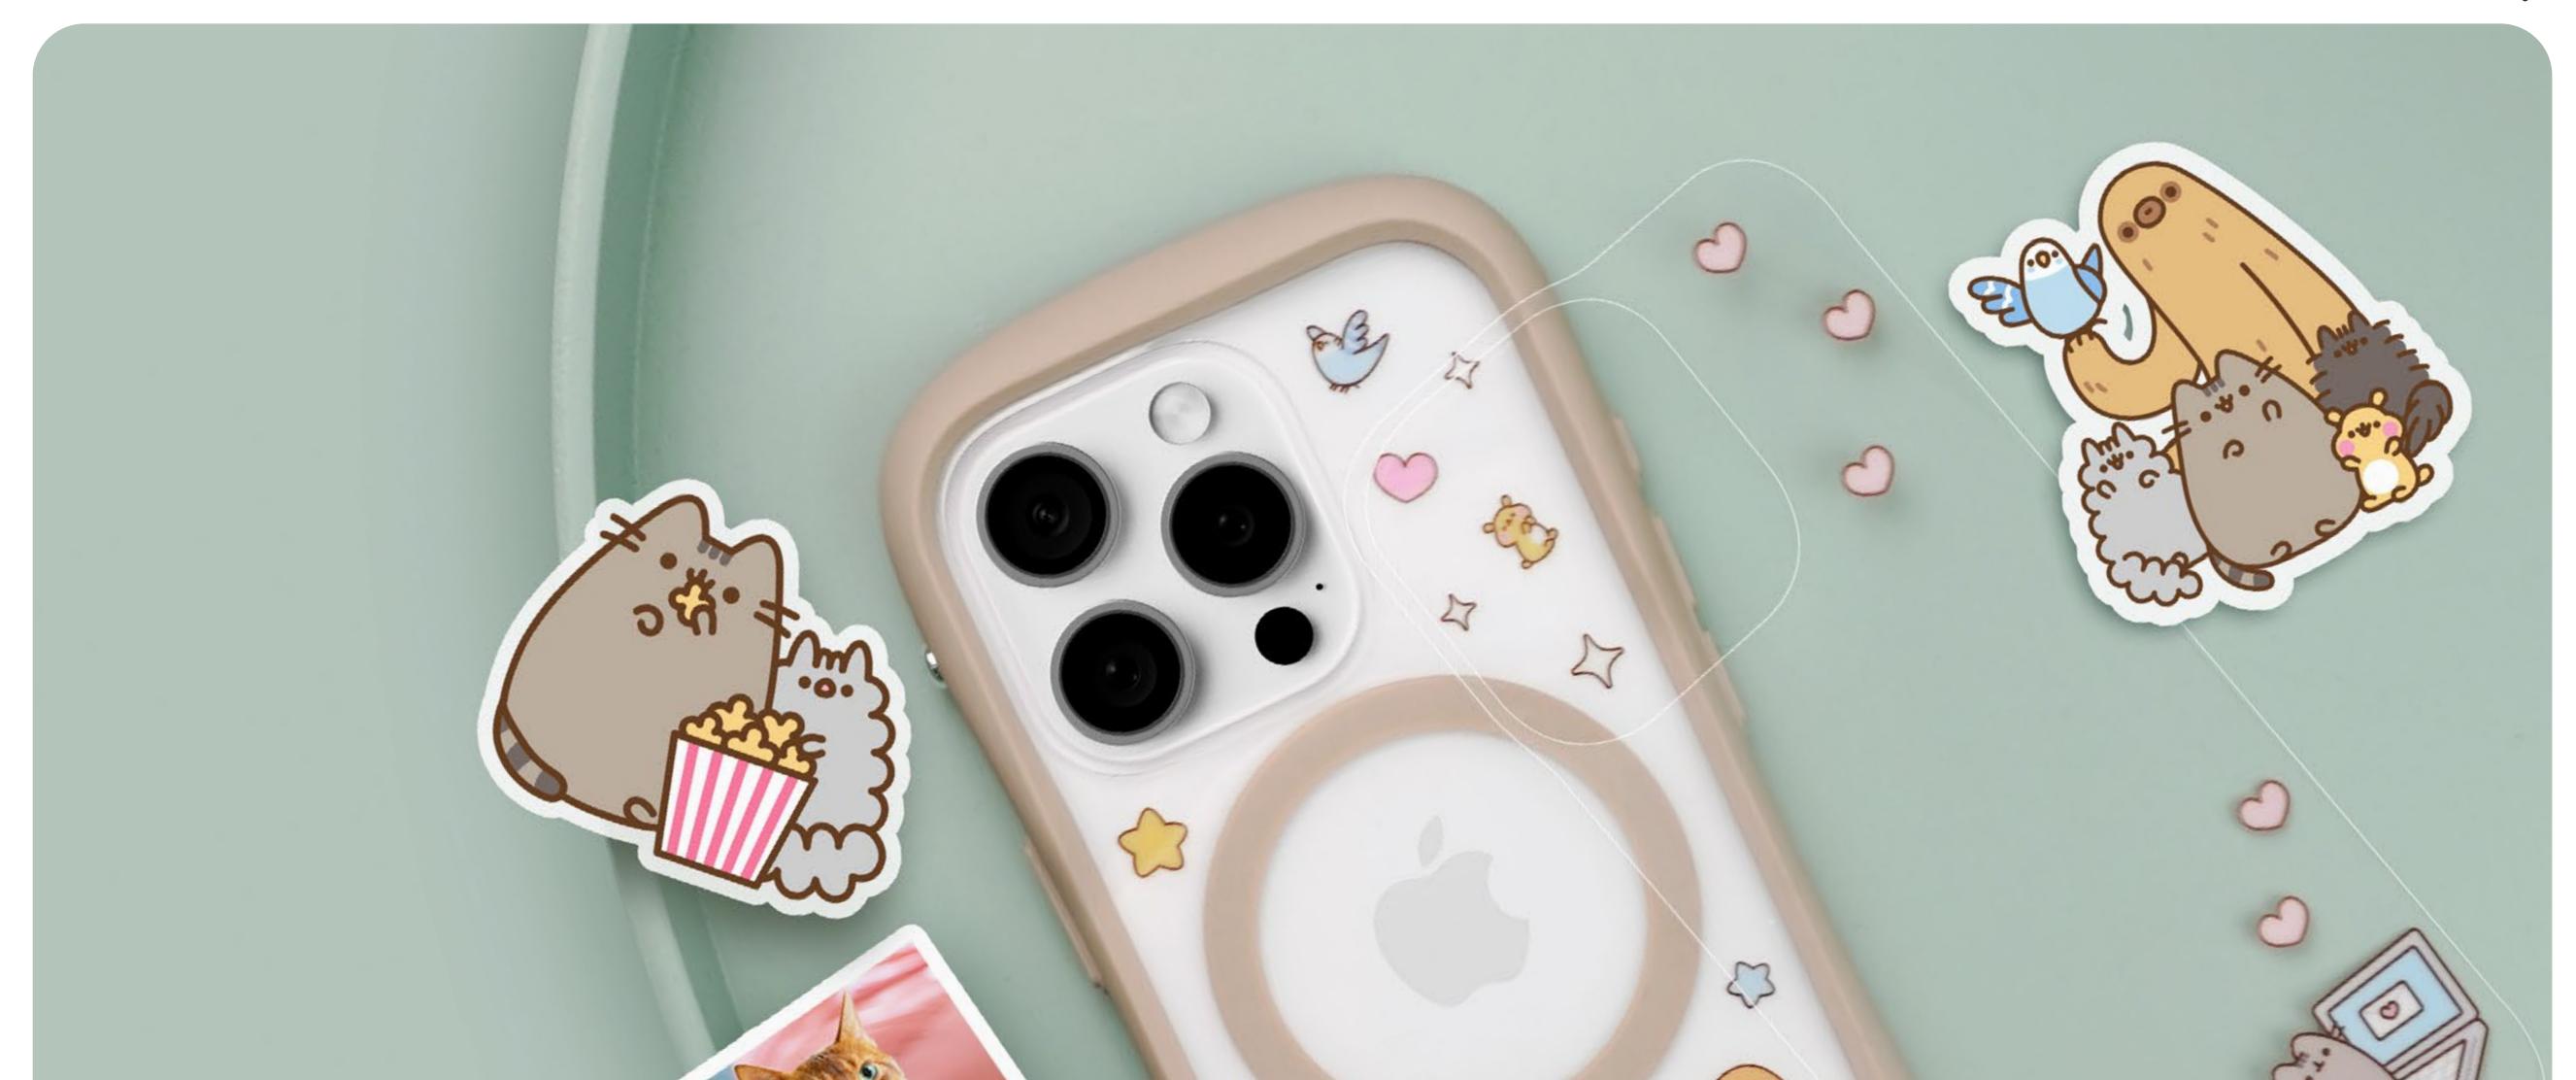

#### protective films

Showcase your photos, stickers, cutouts, ticket stubs, and more for a personalized look.

# **Express Your Creativity**

## Clear case customization made easy!