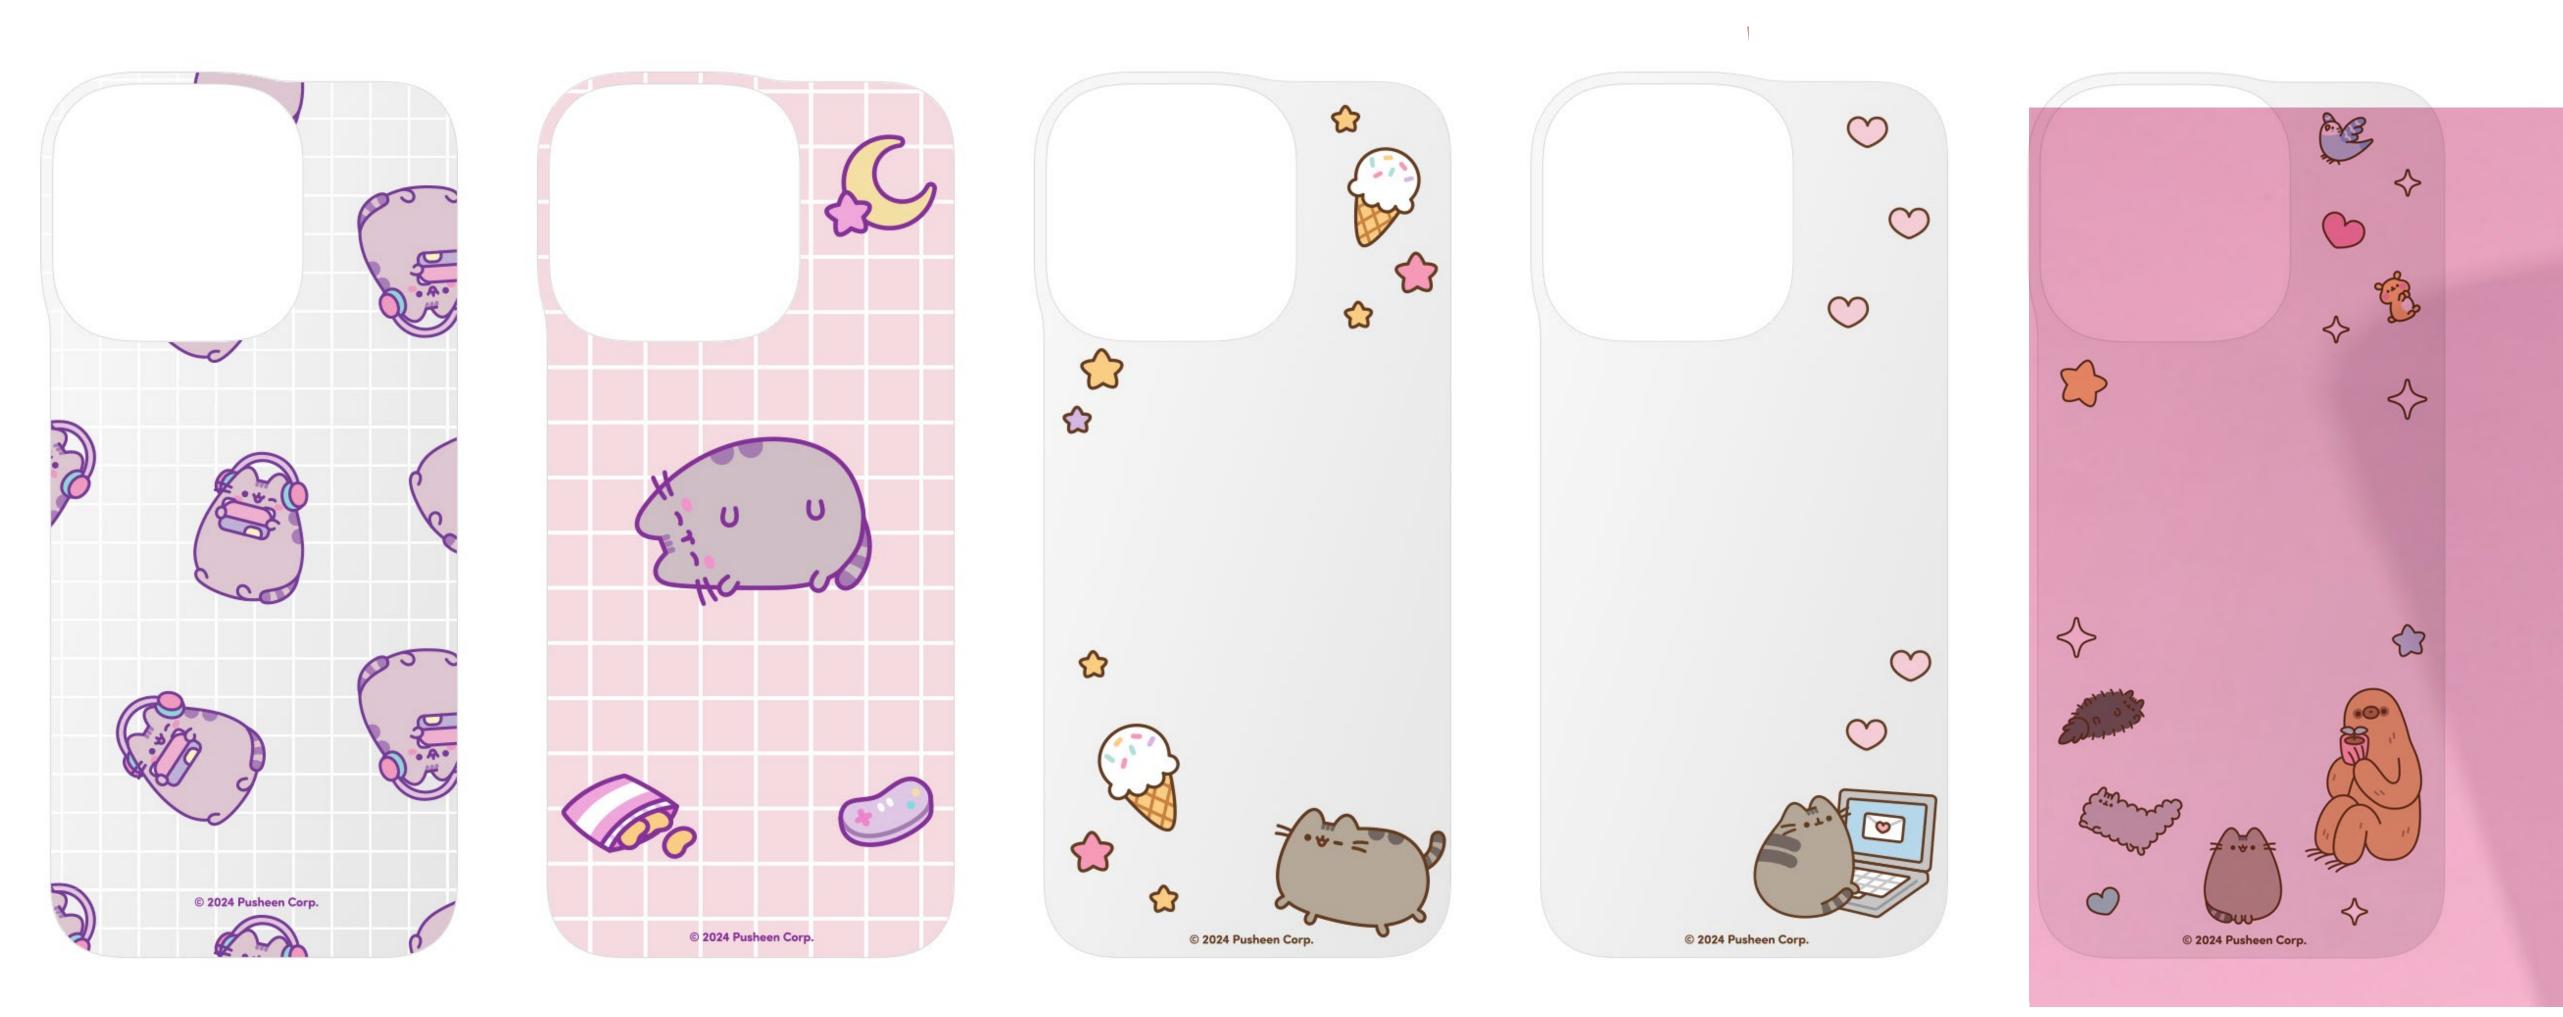

# **Pick Your Favorite!**

## Available in 5 adorable Pusheen designs you can mix and match as often as you like!

## with iFace Cases

The Inner Sheet Pusheen is designed to fit perfectly with iFace cases

Gamer Girl Gamer Girl Pusheen Ice Cream Love and Friends Grid Letter Nap Coners