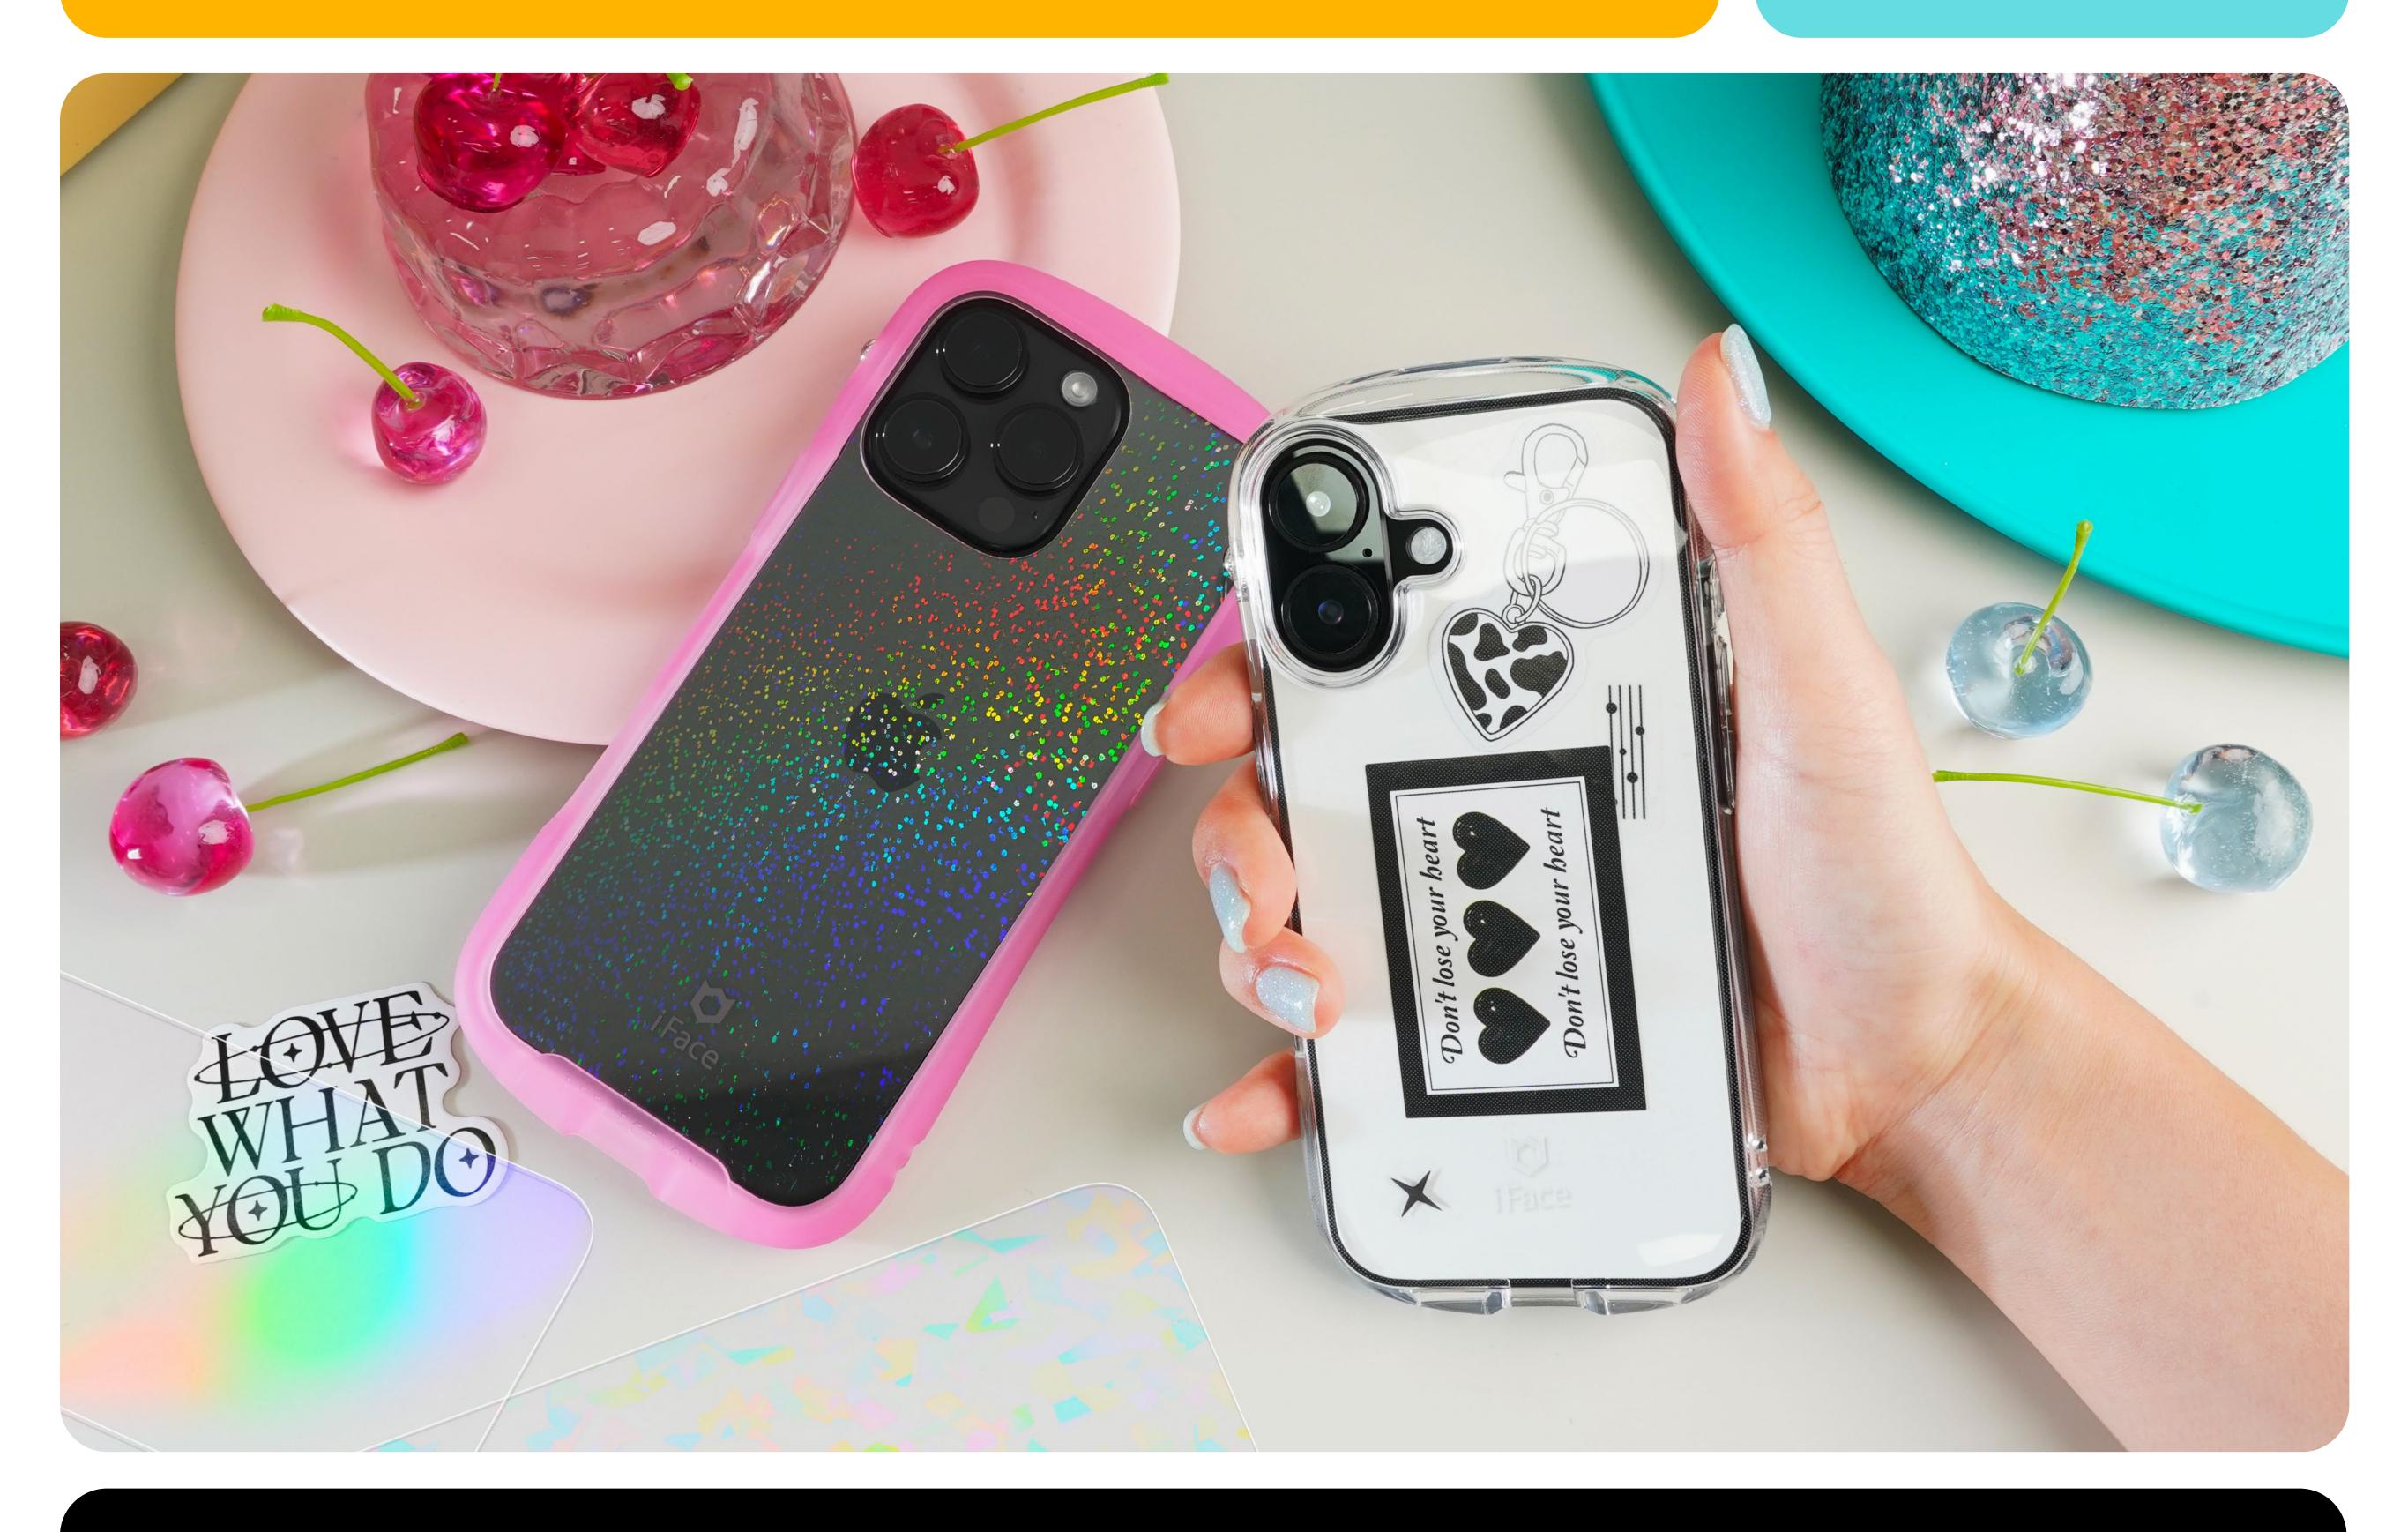

## Transparent Aurord

Give your phone a stunning, sparkly finish with the iridescent film

Perfect for giving

# Transparent Aurora Express Your Creativity

Showcase your photos, stickers, ticket stubs, cutouts, and more on the inner sheet for a unique, personalized look