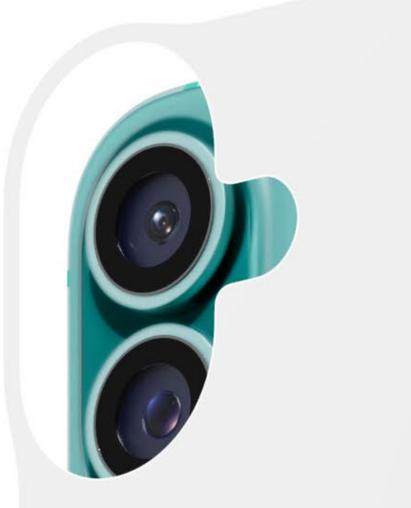

### **Inner Sheet**

for iPhone 16 Series

Inner Sheet

# Transform

your daily phone with our stylish Inner Sheet and give the back a fresh new look