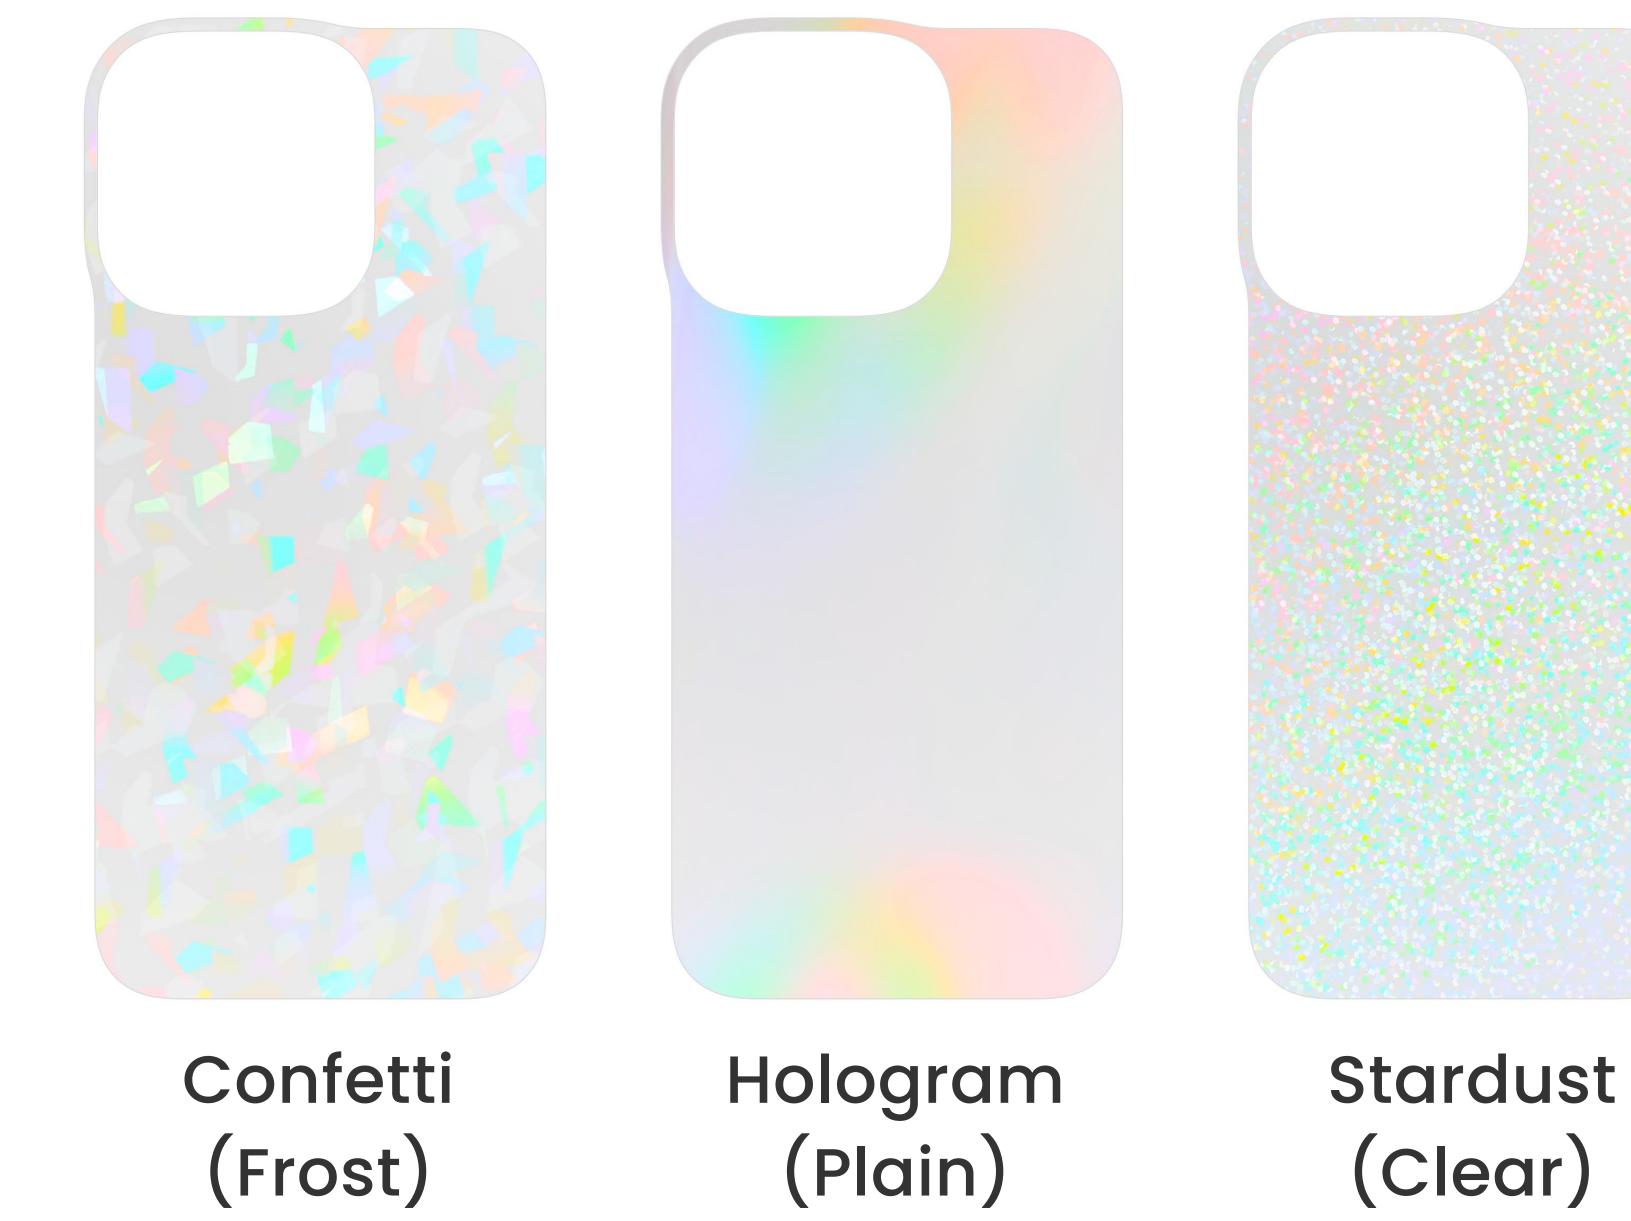

### Stardust (Clear)

#### Glimmering Starlight Confetti (Frost)

**Brilliant Aurora** Hologram (Plain)

iFace