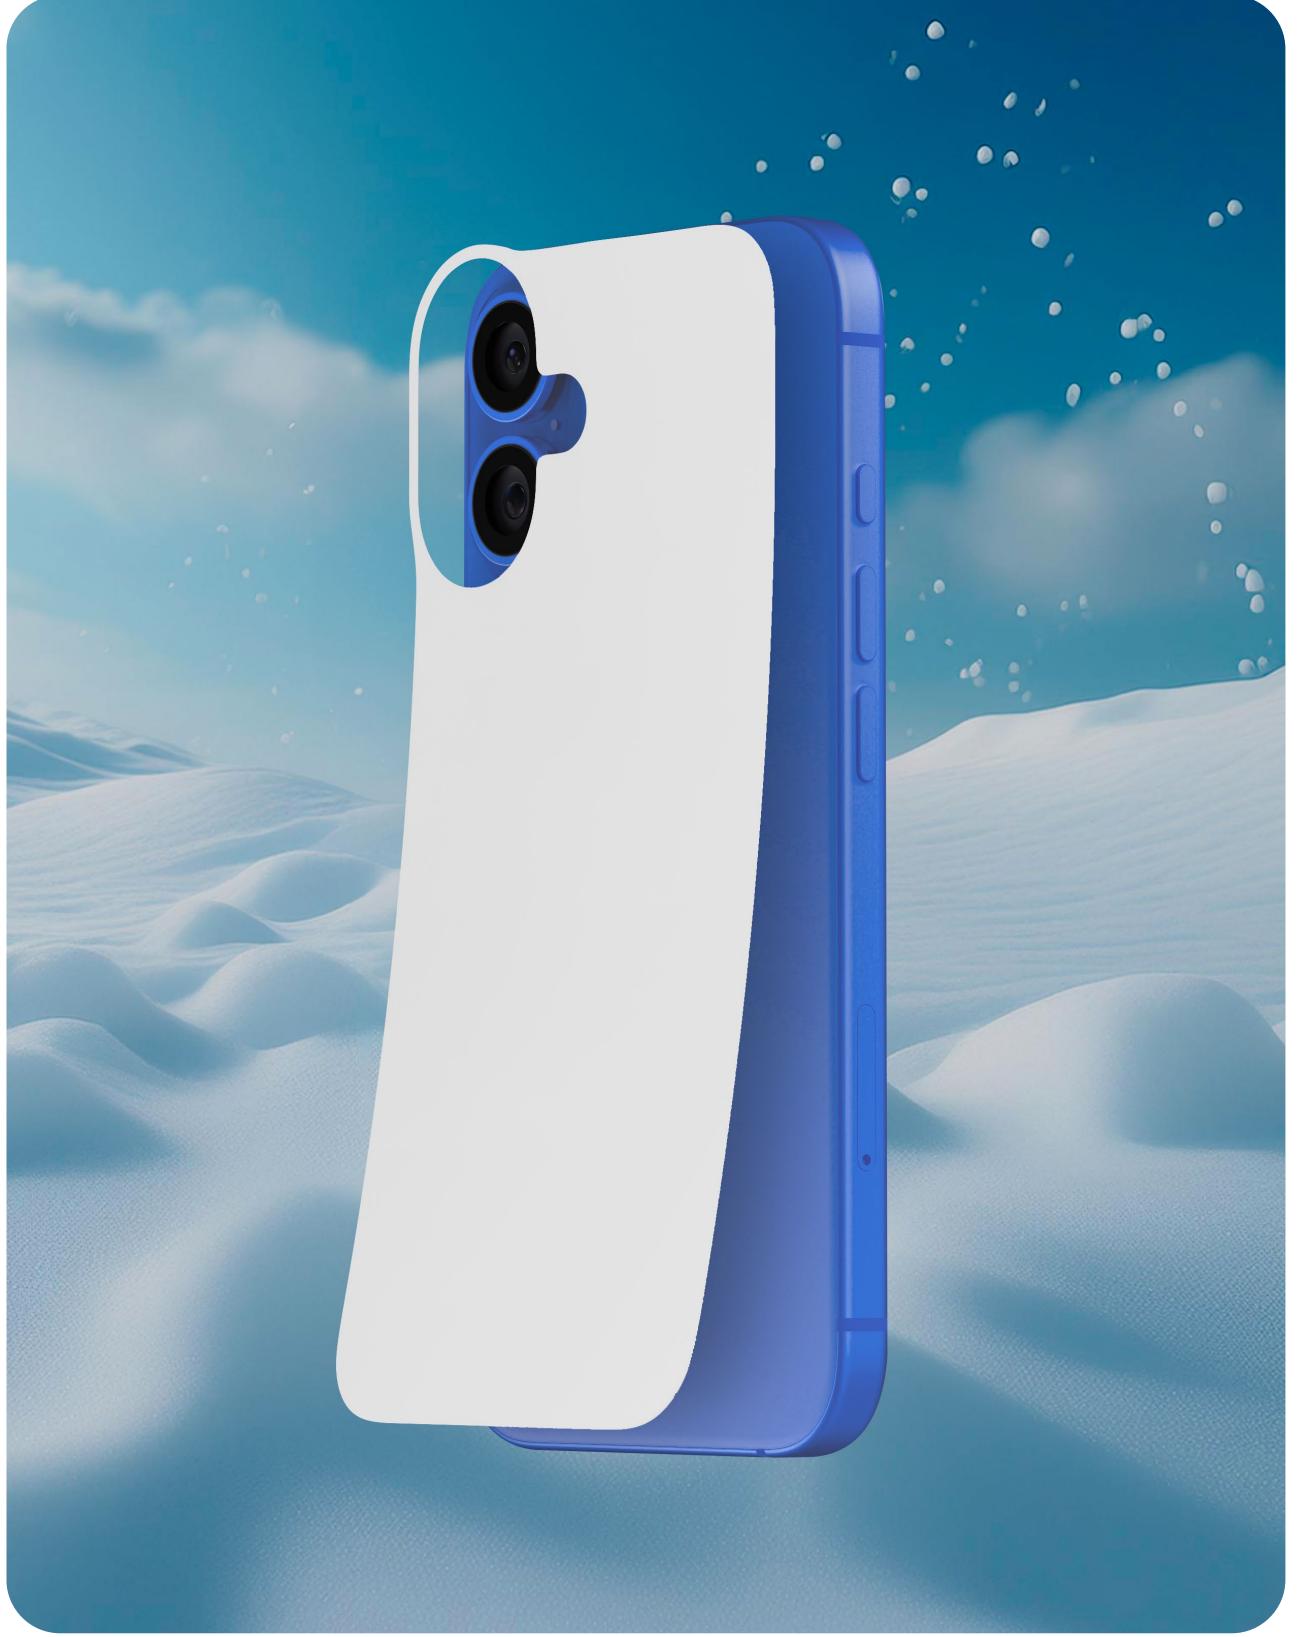

# Opaque White Unleash Imagination

Ideal for showcasing signatures, illustrations, or drawings as a backdrop

White