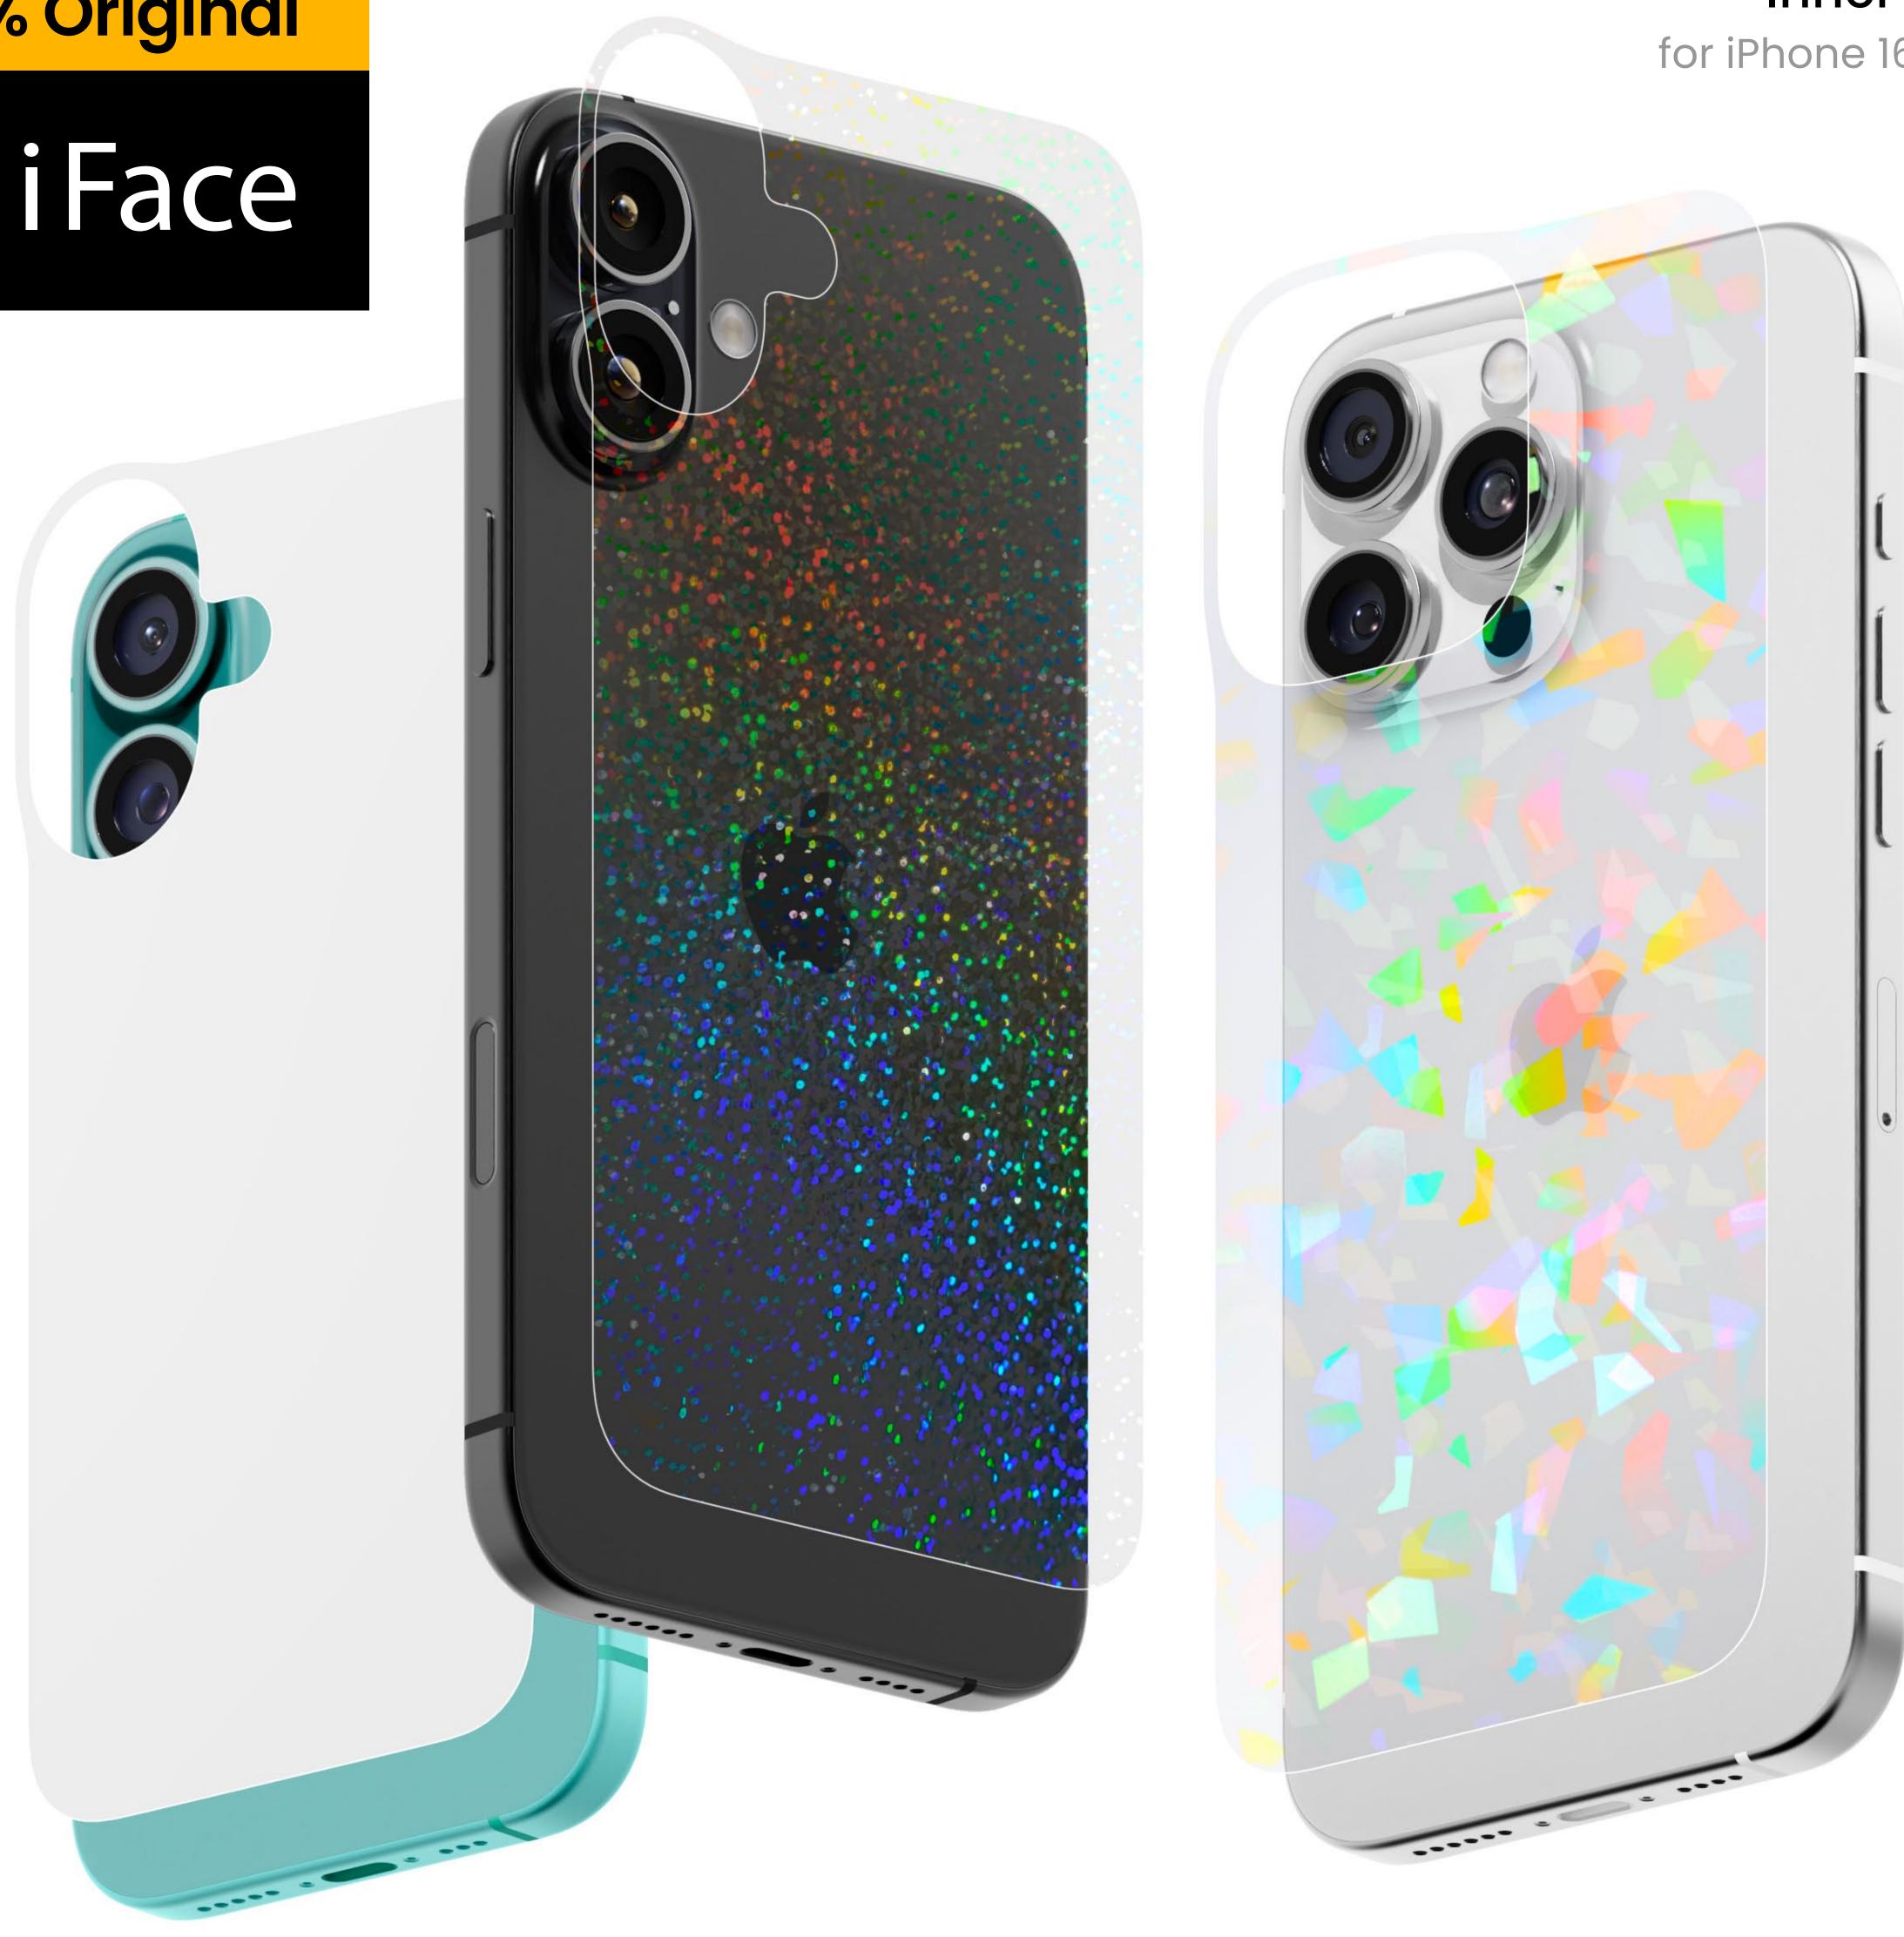

### 100% Original

### **Inner Sheet**

for iPhone 16 Series

Inner Sheet

## Transparent Aurord

Give your phone a stunning, sparkly finish with the iridescent film

Perfect for giving

### Stardust (Clear)

#### Glimmering Starlight Confetti (Frost)

**Brilliant Aurora** Hologram (Plain)

iFace