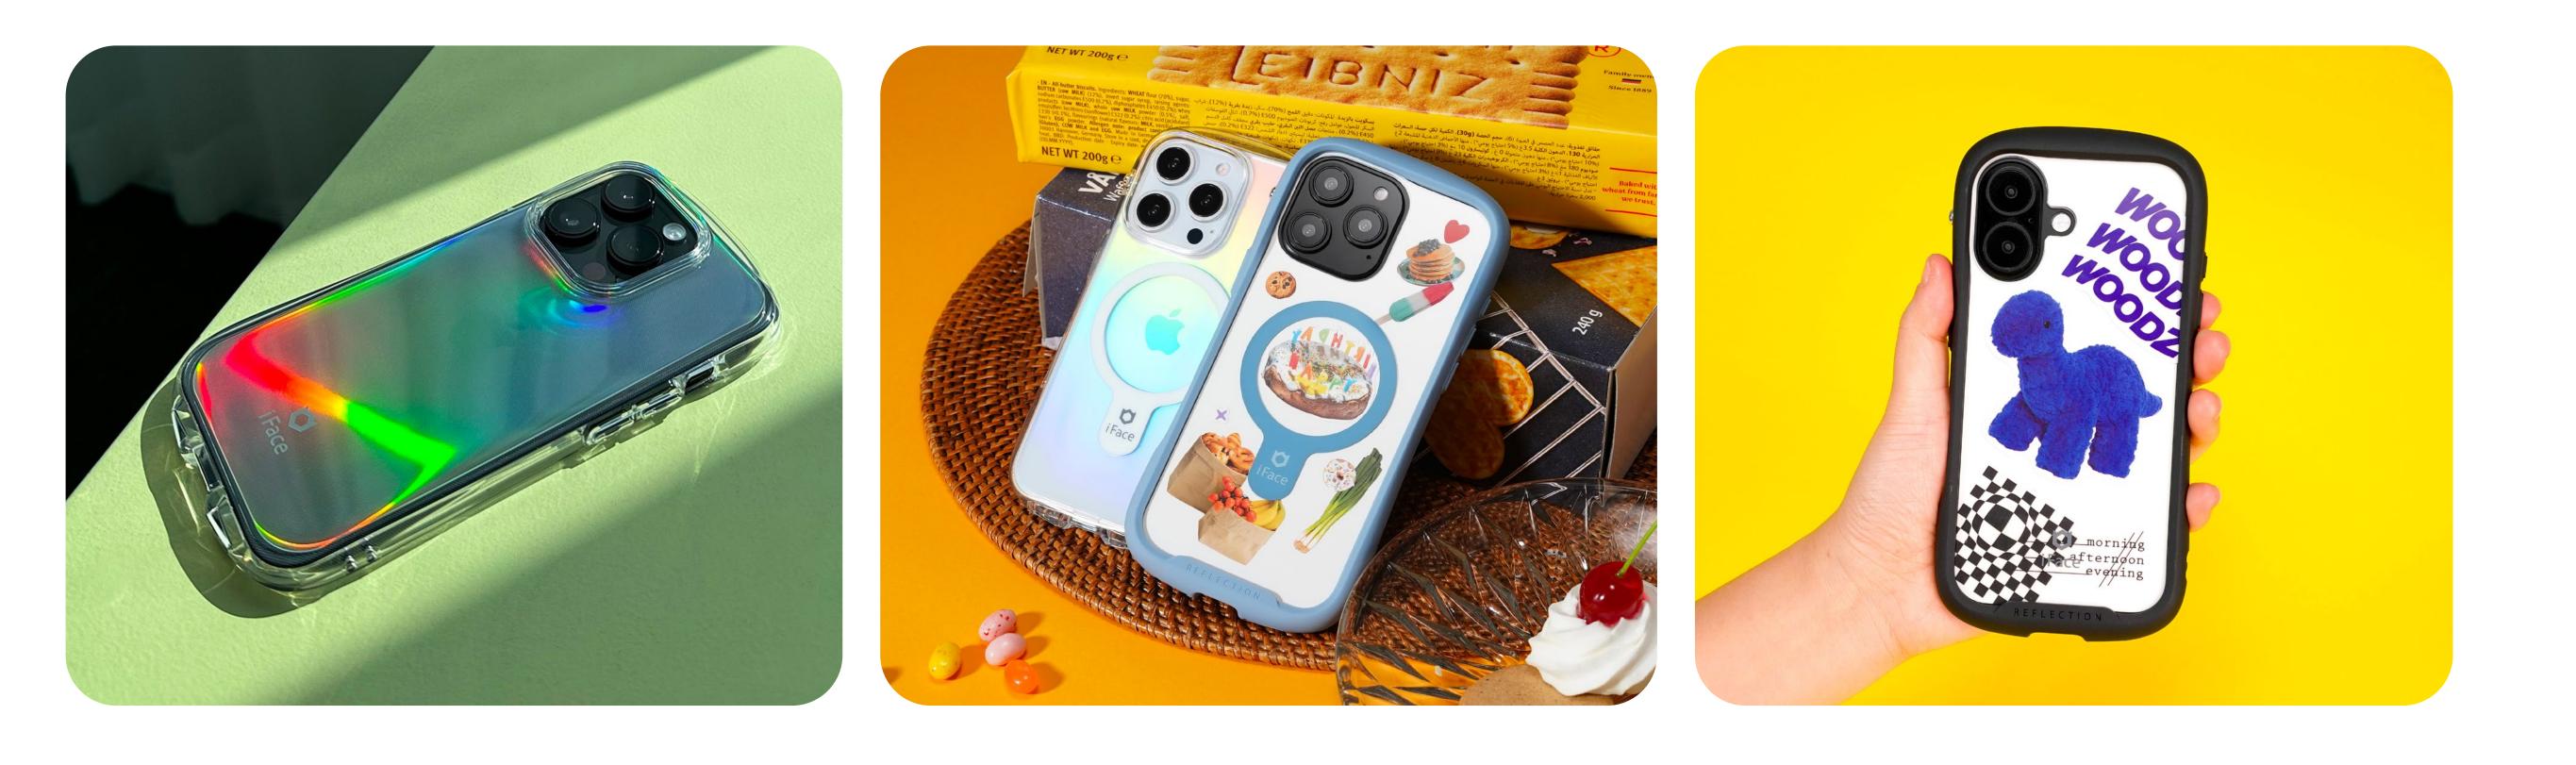

# Made for Clear Cases

a simple, stylish way to update the look of your phone case.

## Transparent Aurord

Give your phone a stunning, sparkly finish with the iridescent film

Perfect for giving

# Transparent Aurora Express Your Creativity

Showcase your photos, stickers, ticket stubs, cutouts, and more on the inner sheet for a unique, personalized look