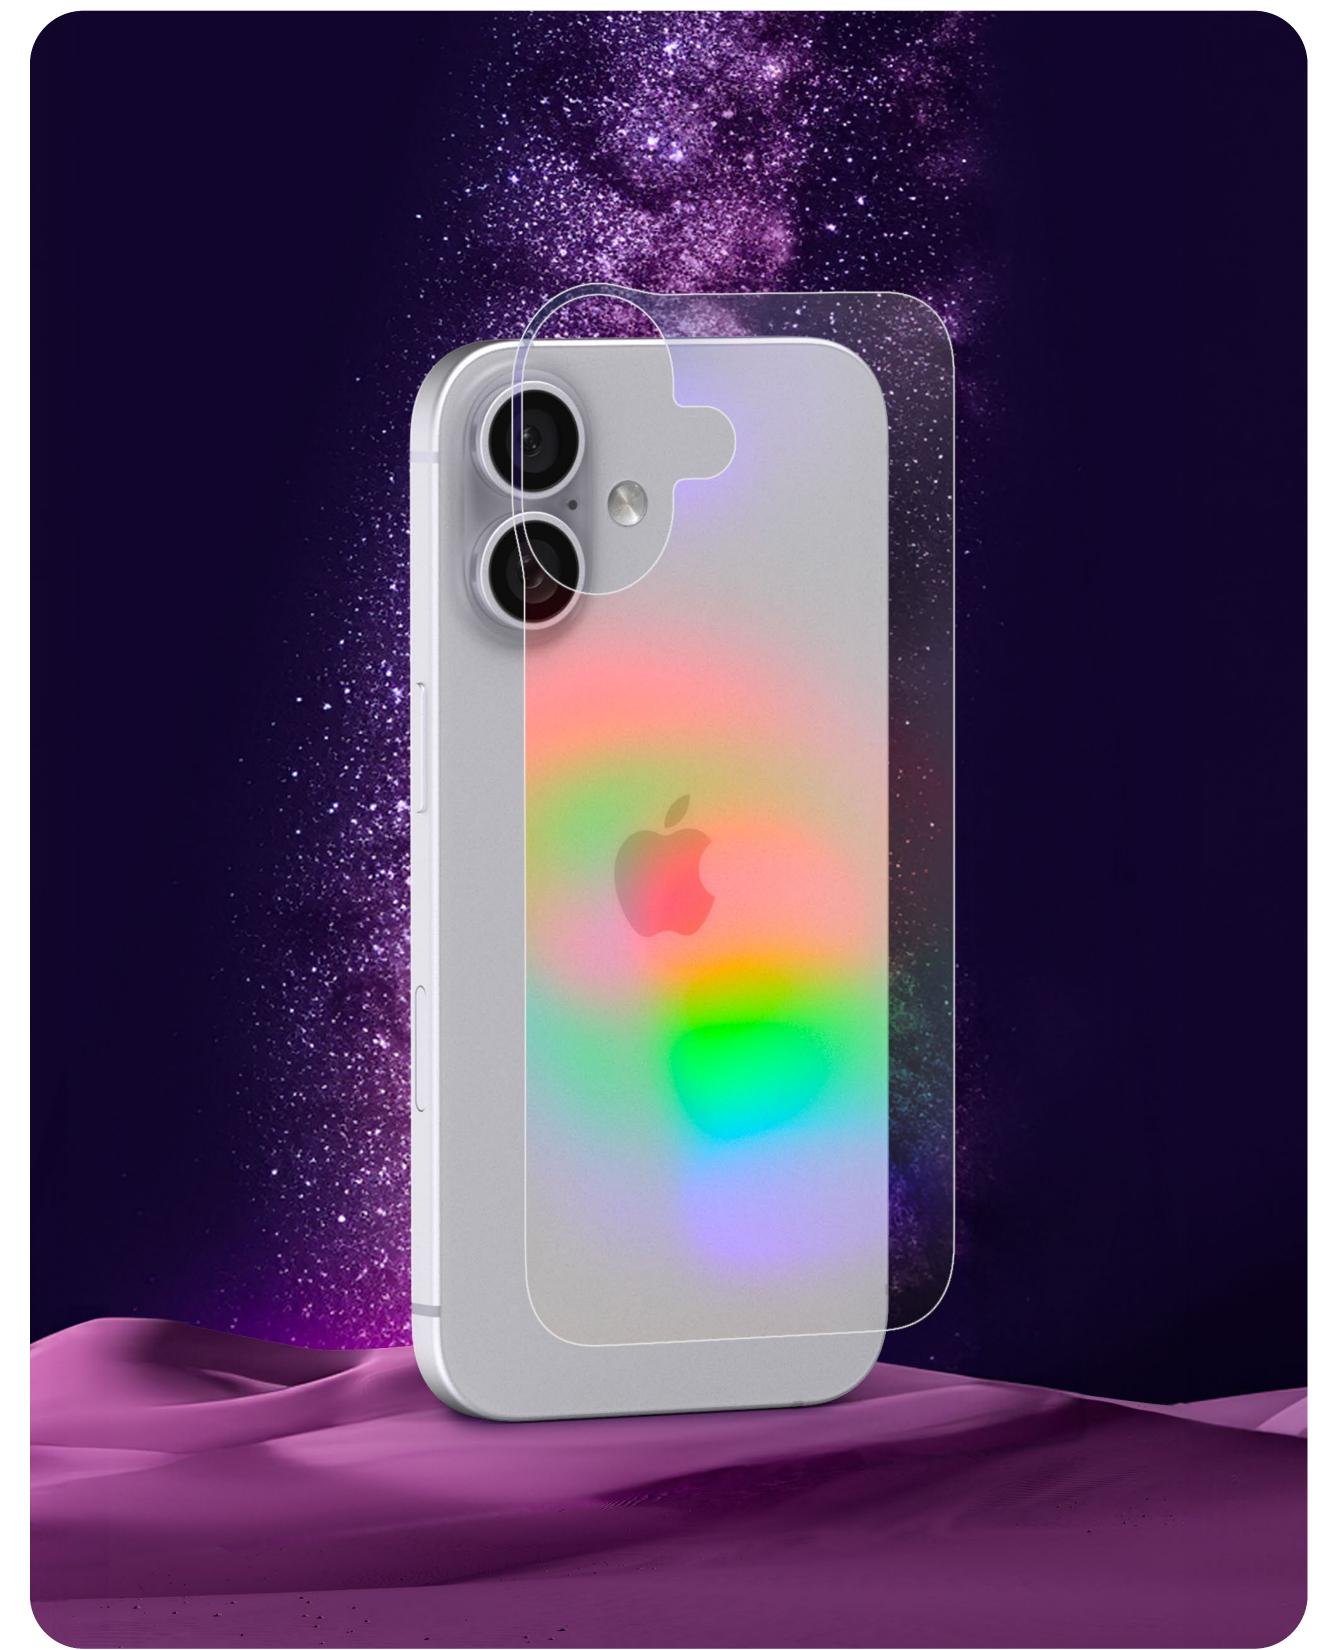

## Transparent Aurord

Give your phone a stunning, sparkly finish with the iridescent film

Perfect for giving

### your dark-colored phone

# Transparent Aurora Express Your Creativity

Showcase your photos, stickers, ticket stubs, cutouts, and more on the inner sheet for a unique, personalized look

### Stardust (Clear)