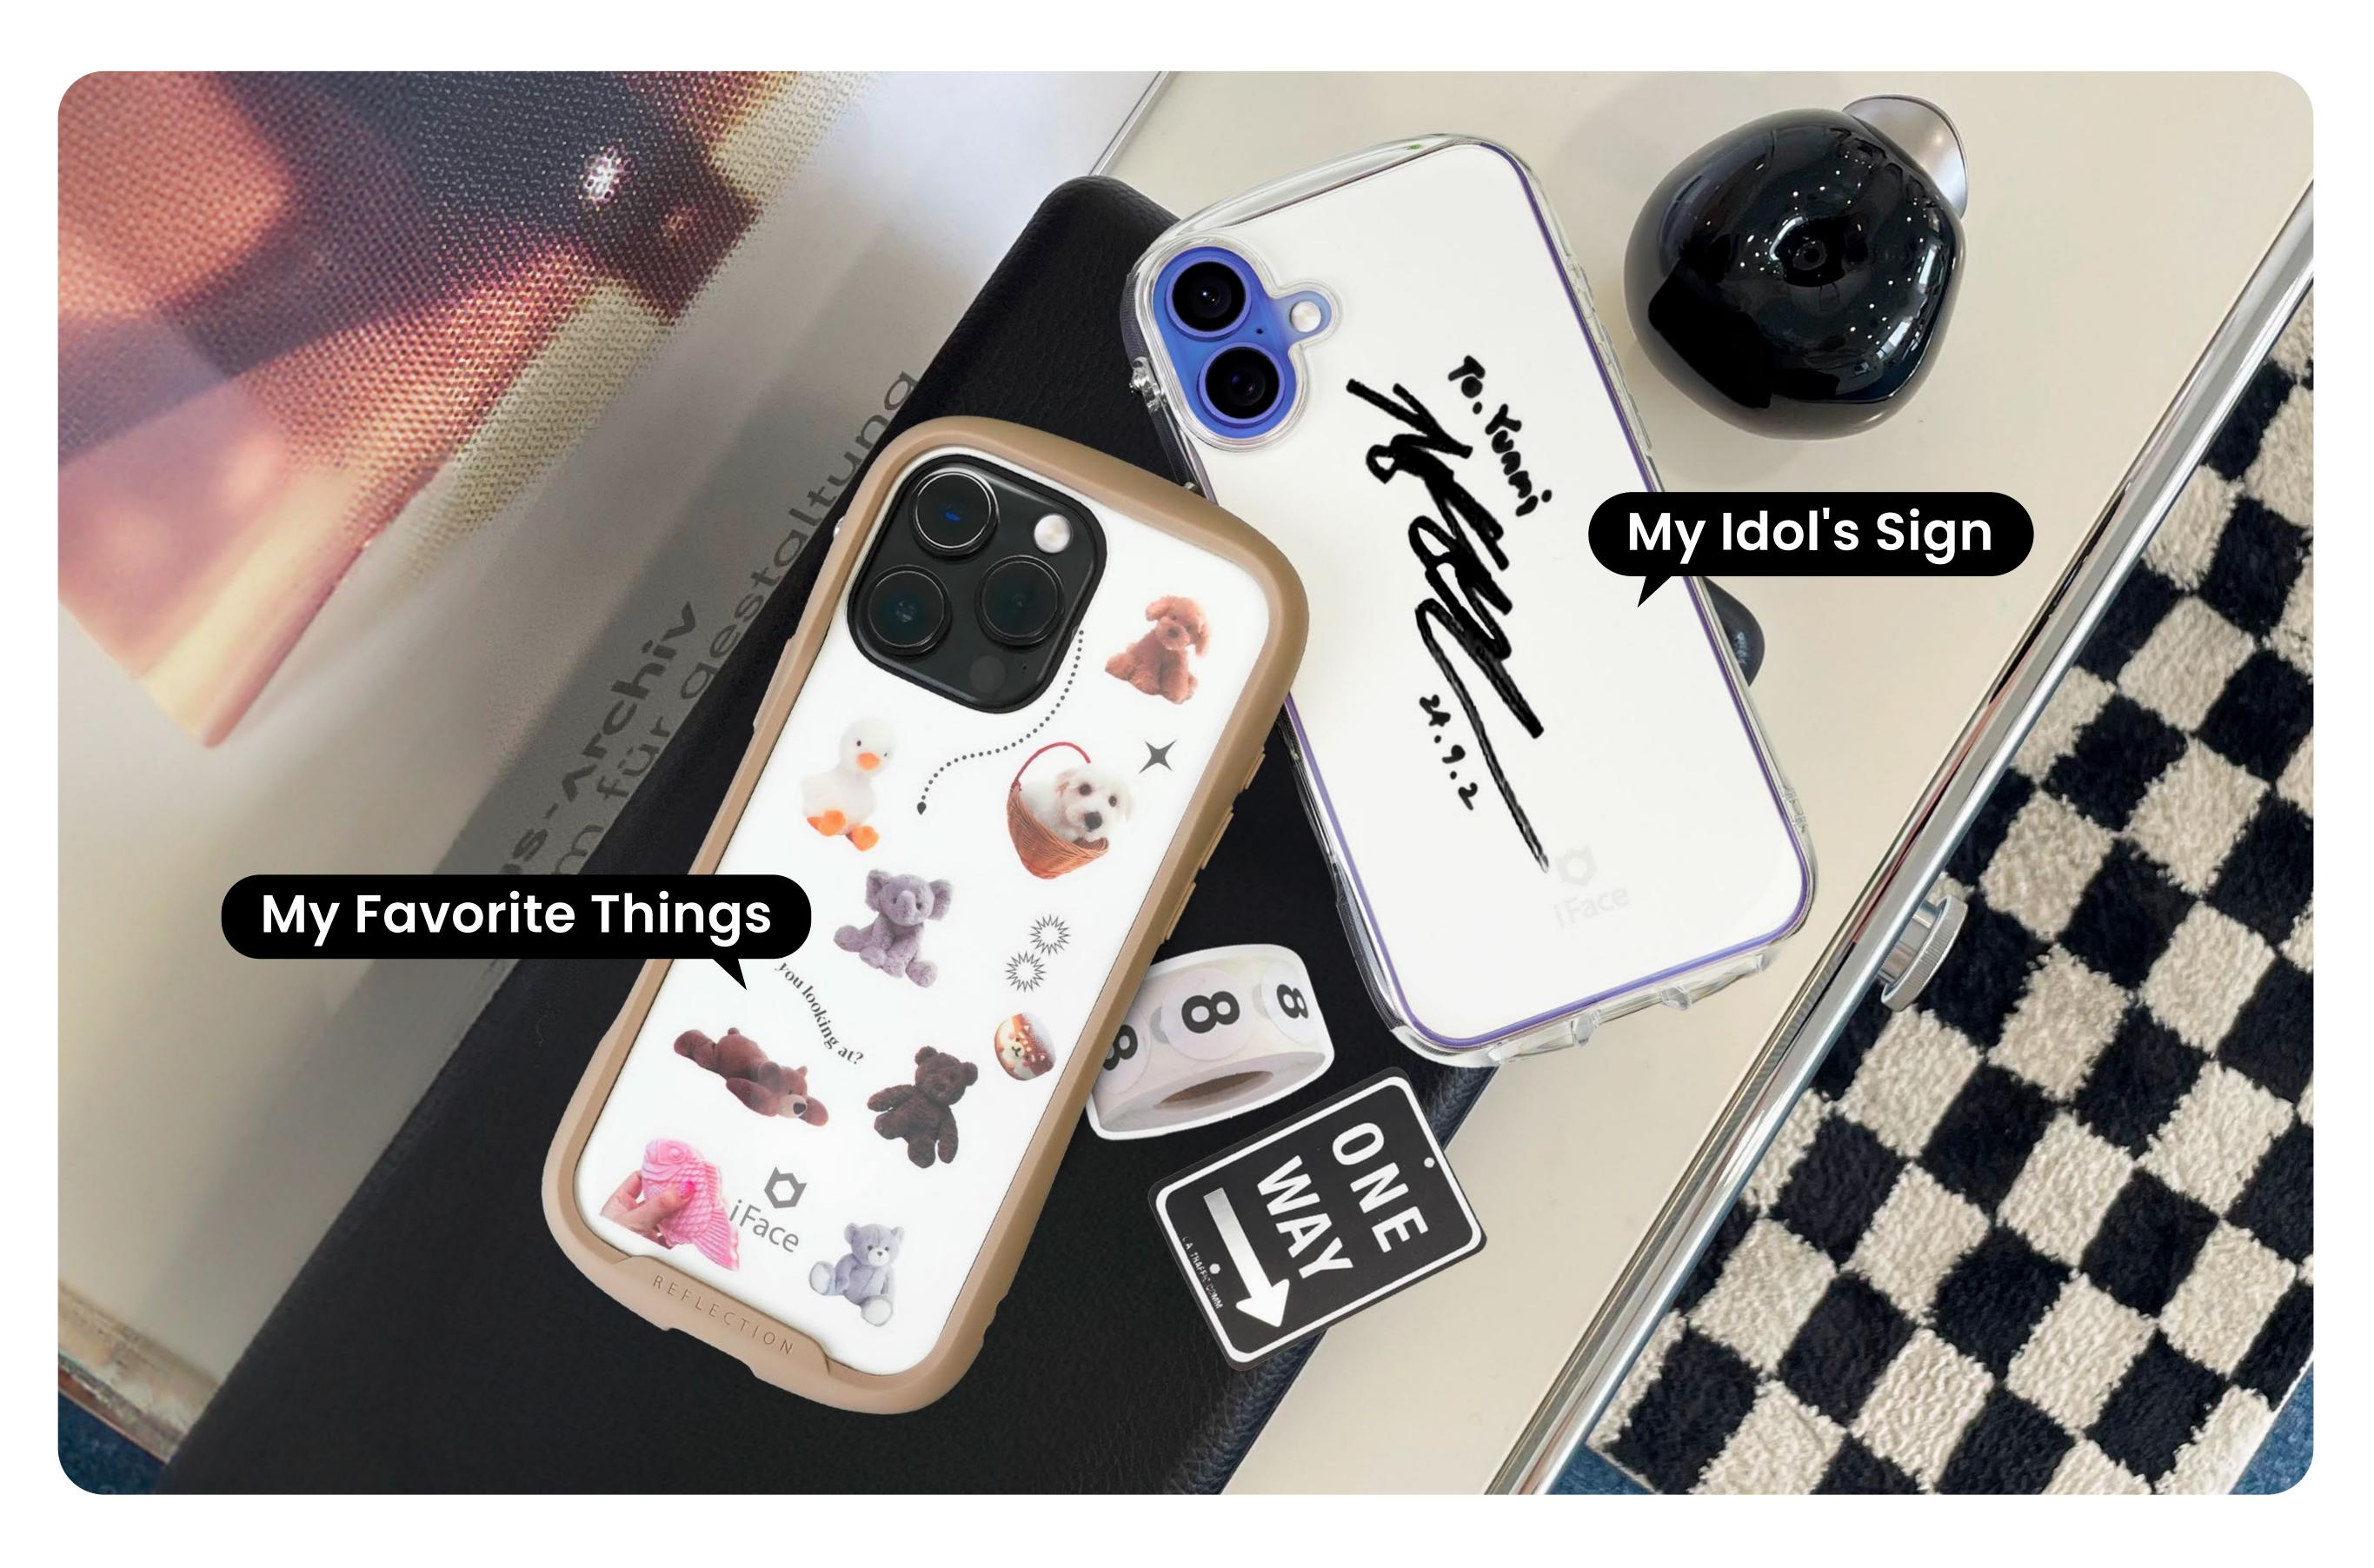

# Transparent Aurora Express Your Creativity

Showcase your photos, stickers, ticket stubs, cutouts, and more on the inner sheet for a unique, personalized look

# Opaque White Unleash Imagination

Ideal for showcasing signatures, illustrations, or drawings as a backdrop

White