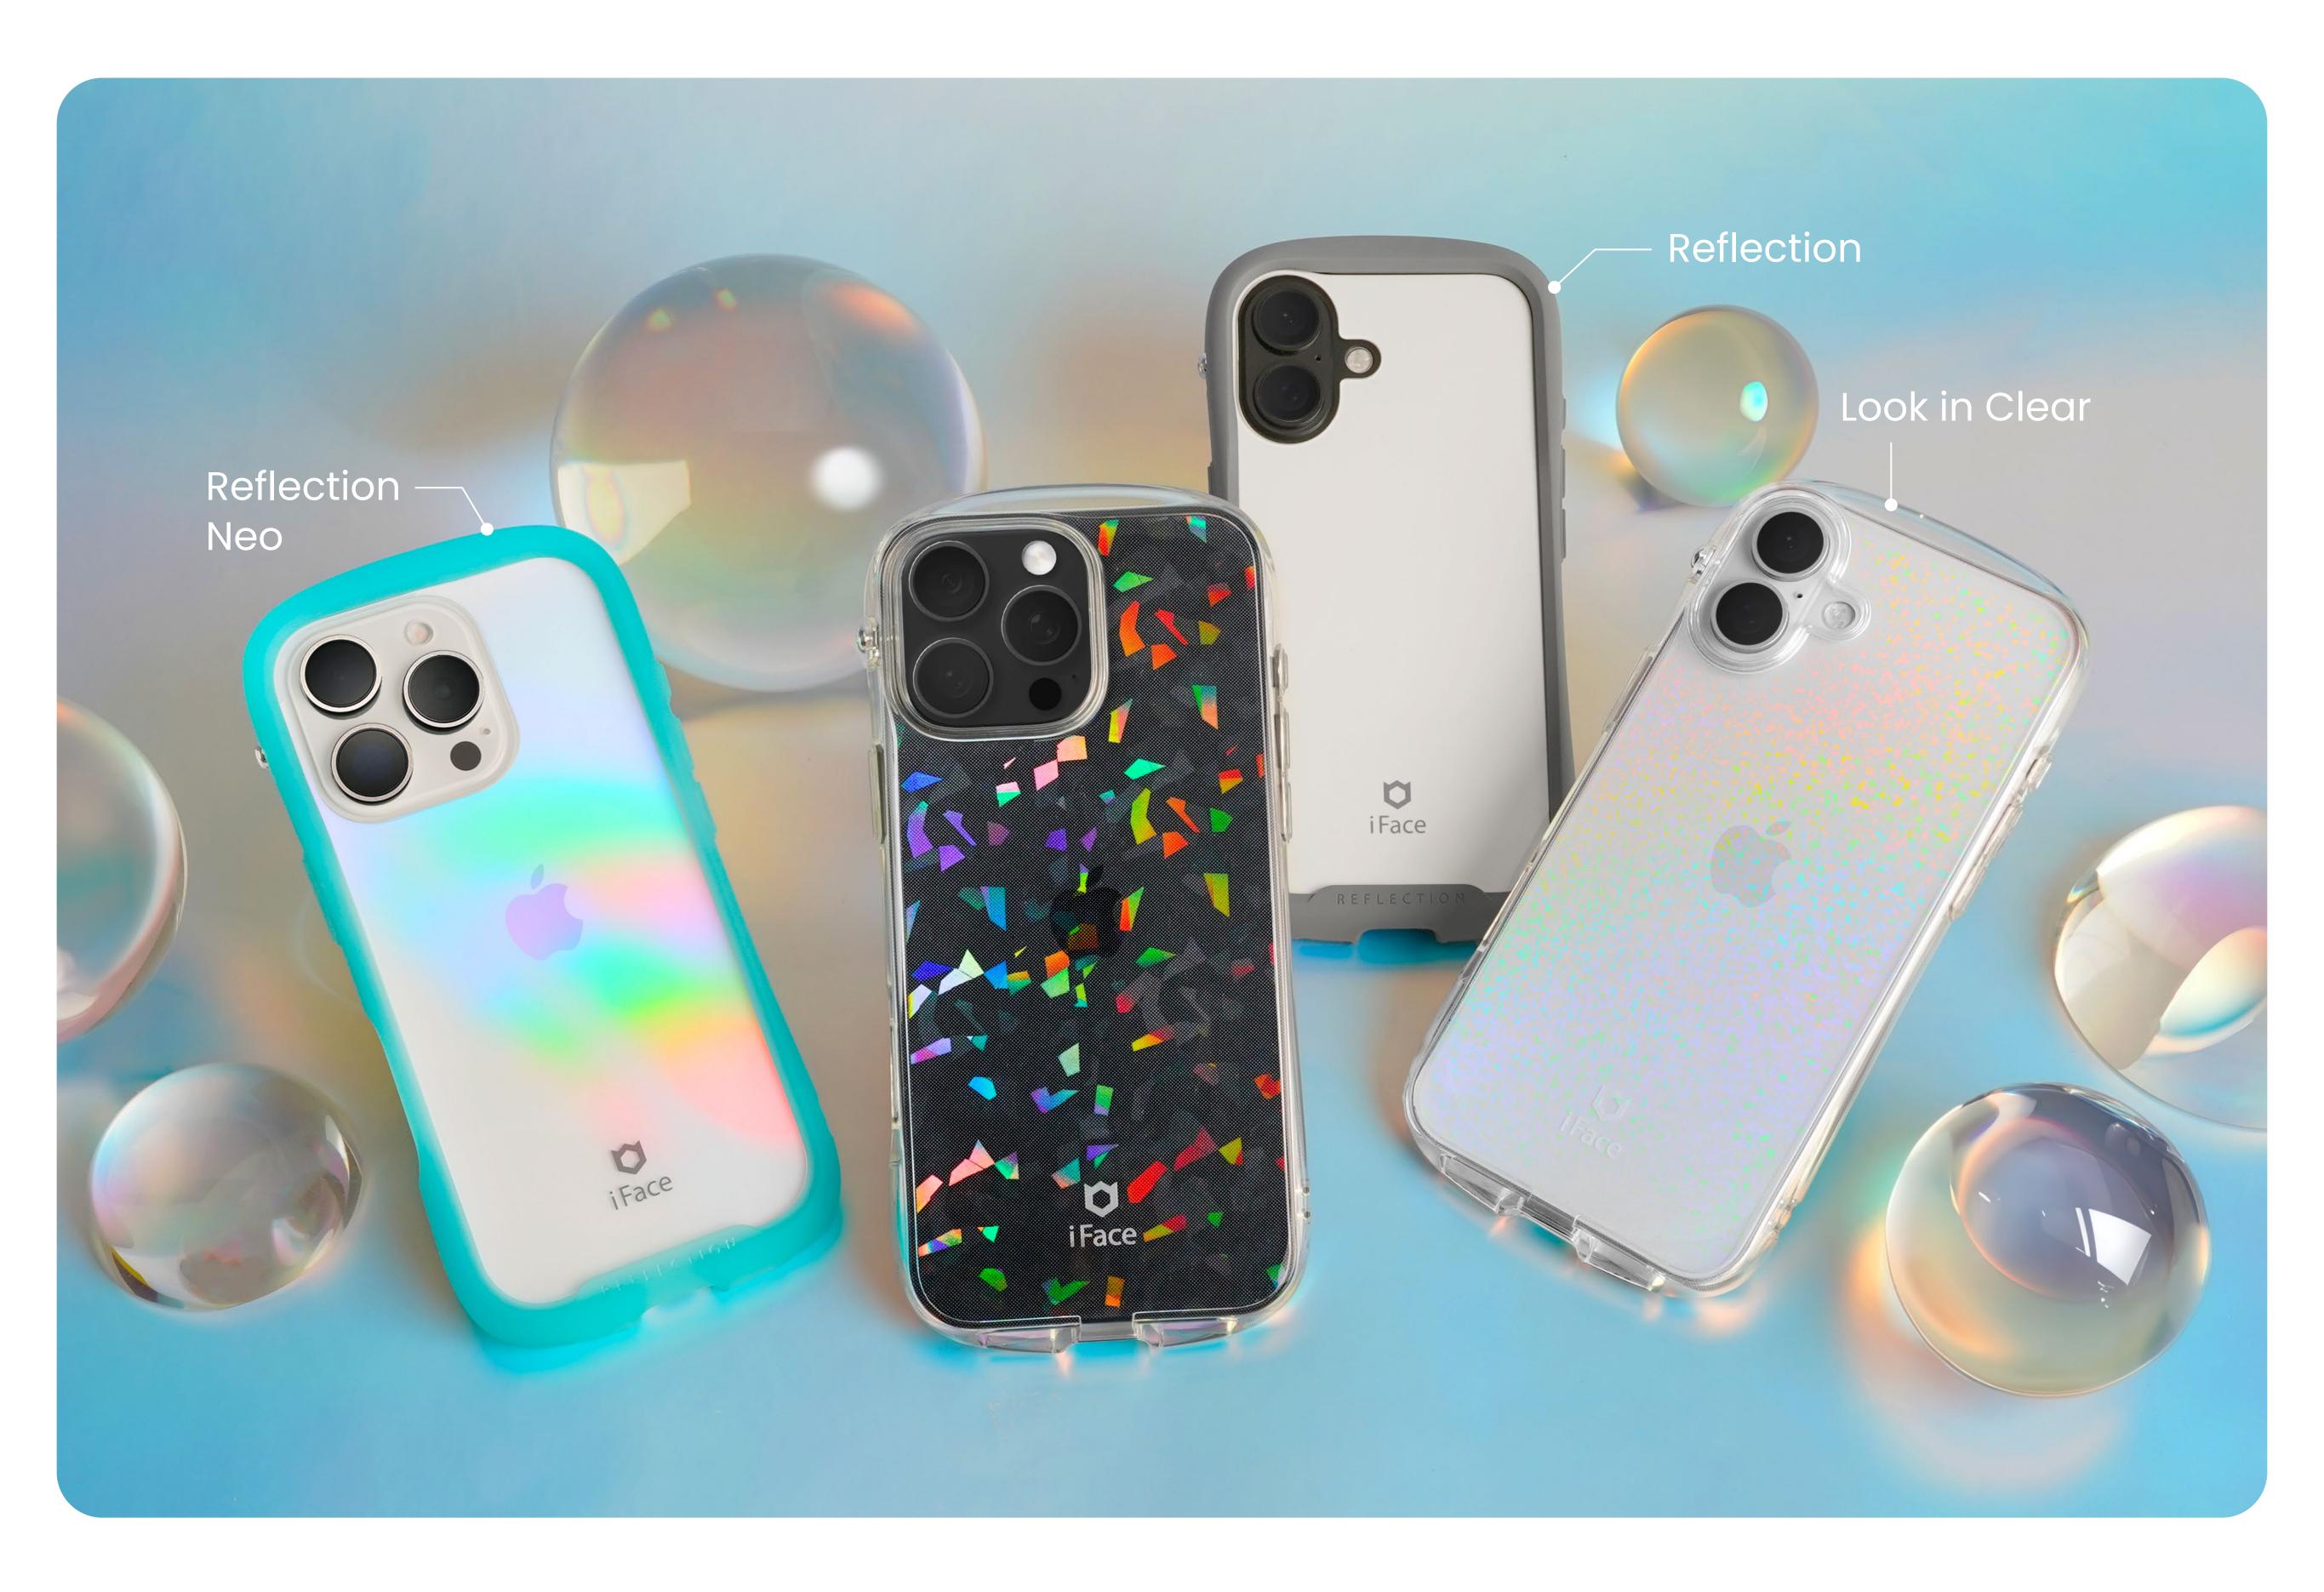

# Made for Clear Cases

a simple, stylish way to update the look of your phone case.