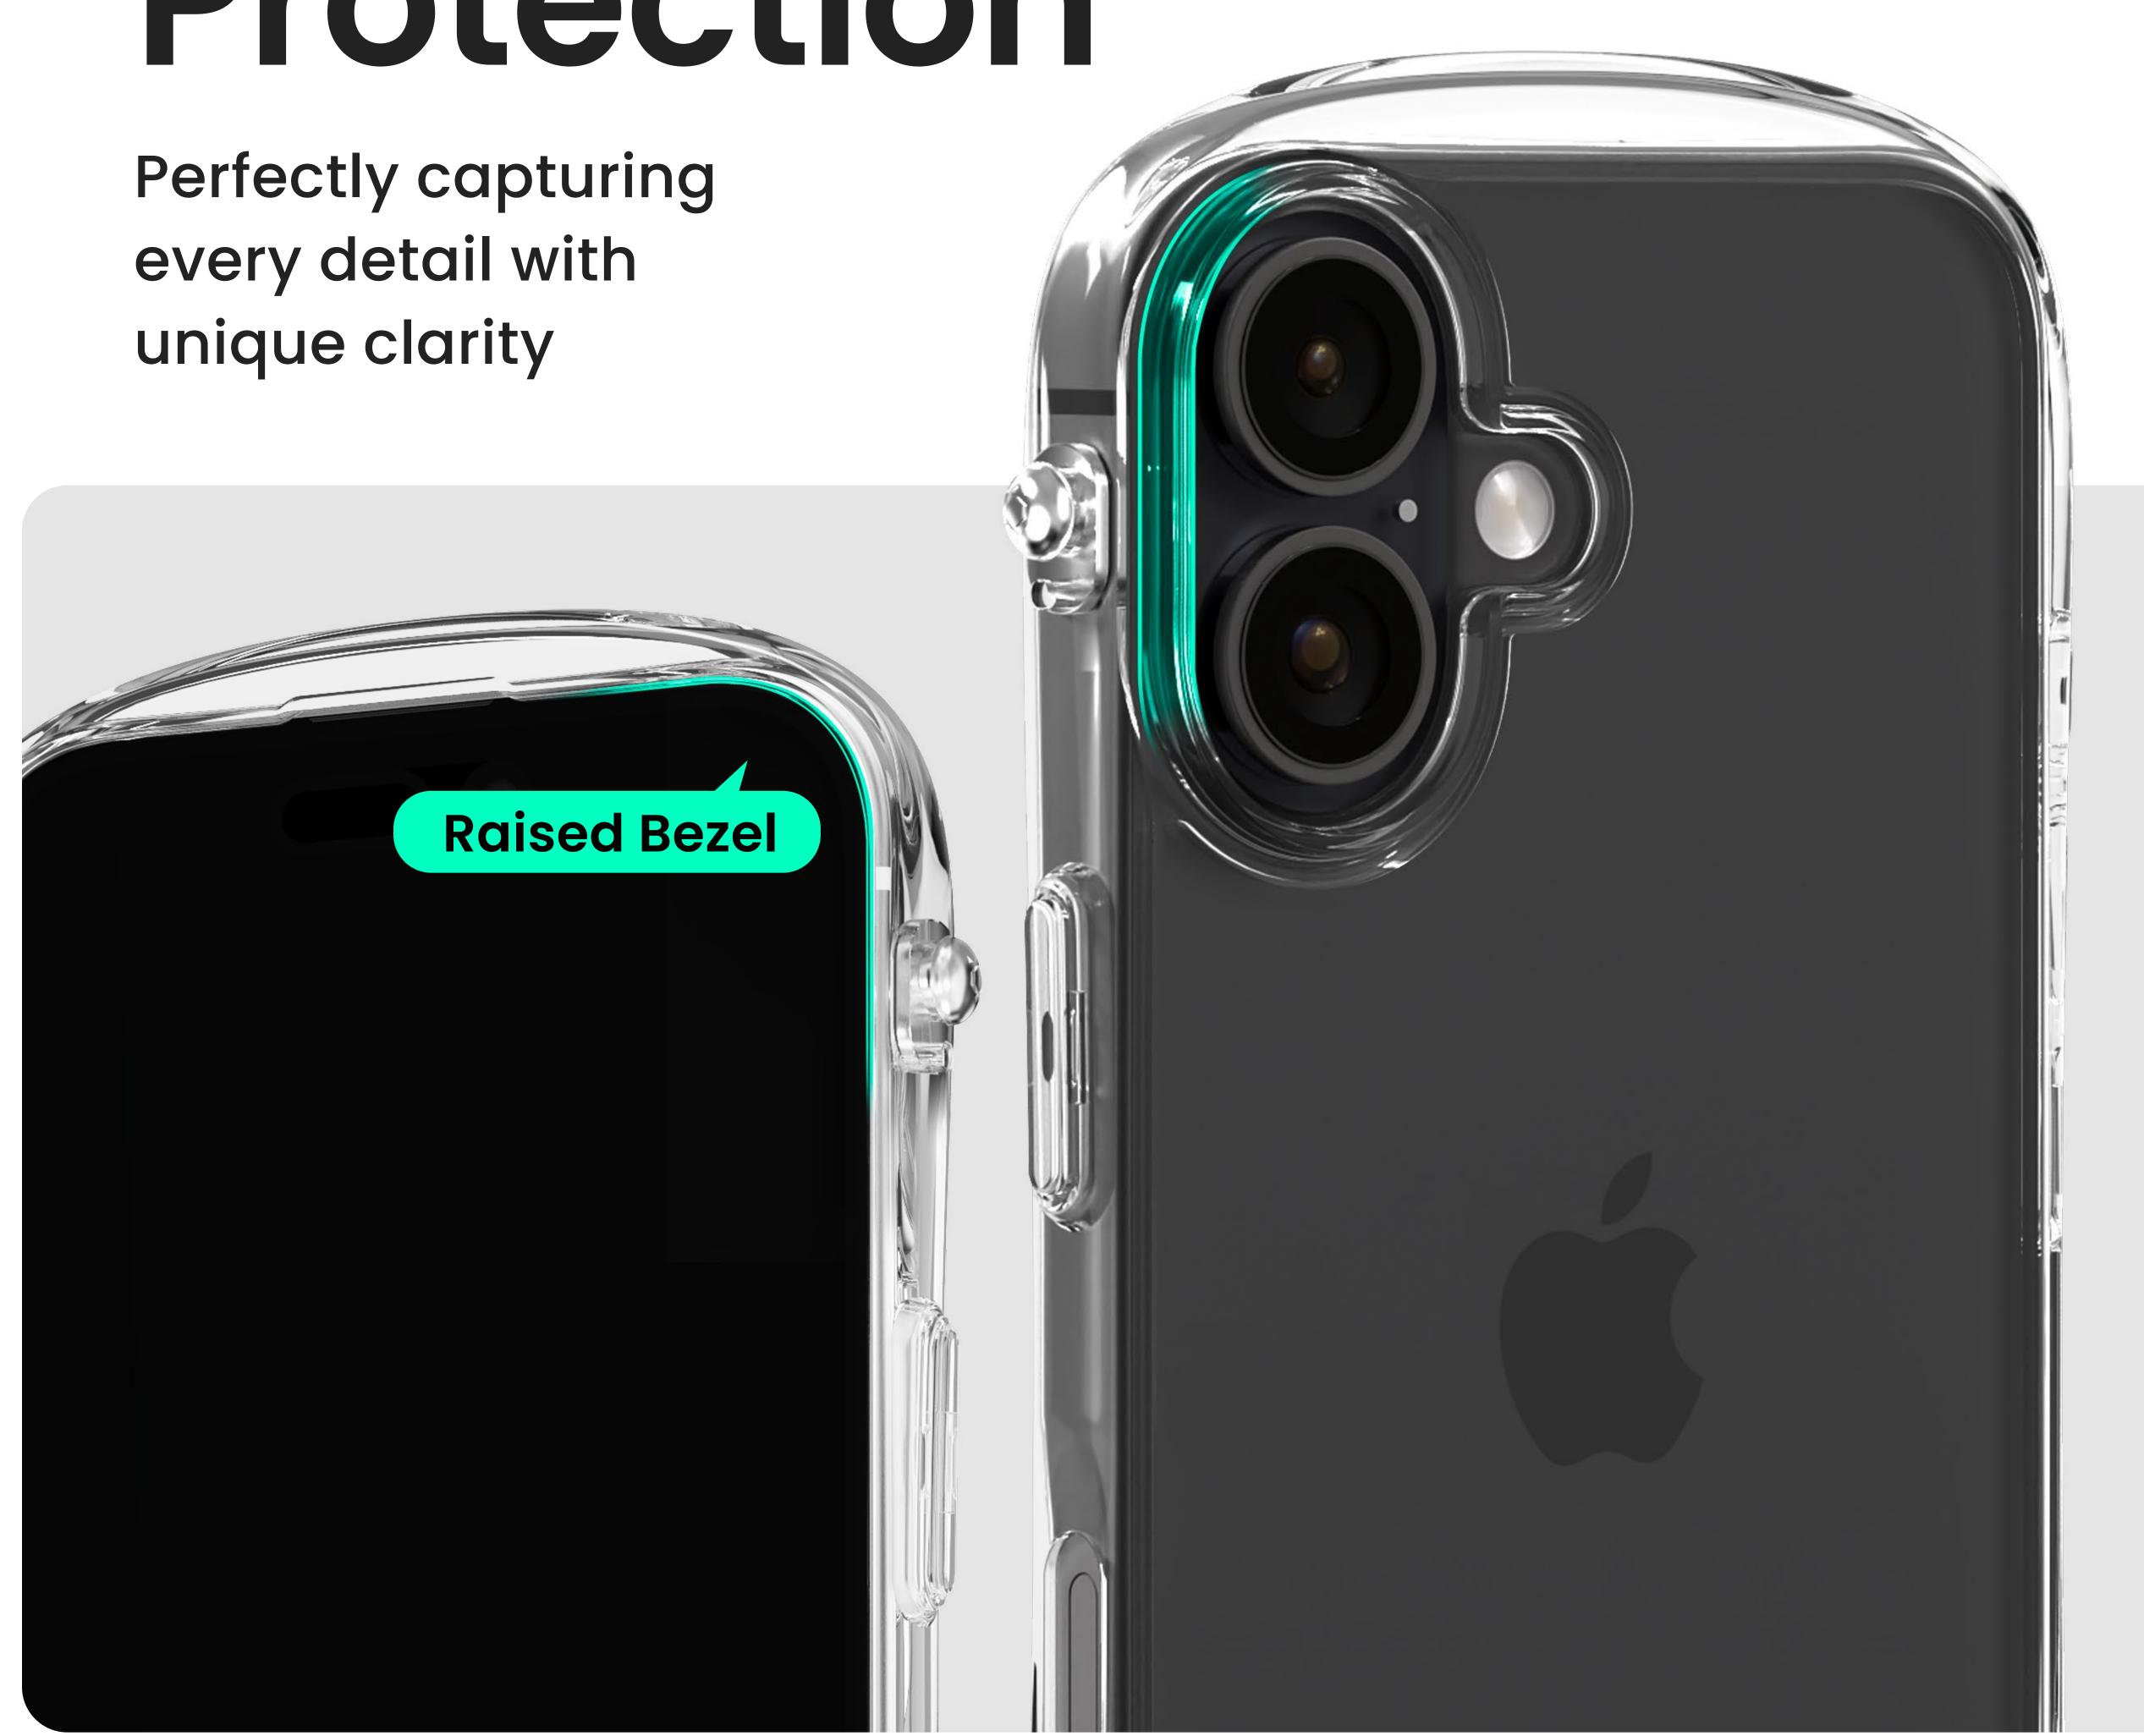

## 100% Original

#### Look in Clear

#### for iPhone 16 Series





## Clear Case

# More than Clear

Your iPhone but better with our transparent, smooth lines and long-lasting durability.





# Flexible & Clear

TPU bumper for better grip to prevent drops

#### plus a crystal clear, scratch resistant.

# Comfortable

#### **Gentle Push** –

Precise design for a soft button feel



Curved Design

Ergonomic

# **Camera and Screen** Protection



# Personalize it!

Perfect for showcasing photos, stickers, and other decorations.



#### Inner Sheet Aurora ——

## No more devastating drops





## MIL-STD-810G Test

Over 26 drops from a height of 1.22m

# CERTIFIED

## with no damage or abnormalities



Clear

## You may also like :



#### Look in Clear Glitter

### Look in Clear Hybrid MagSynq

# Signature Ball —

The iFace Signature Ball adds a unique design element for a striking brand identity. The functional design hole allows for attaching a hand strap or key rings.



\*Applicable from the iPhone 16 Series.

### How to attach a strap to the Signature Ball:





#### through the small strap hole on the side of the case.

2 Hang the strap string around the neck of the

Signature Ball.





We encourage you to take the road you