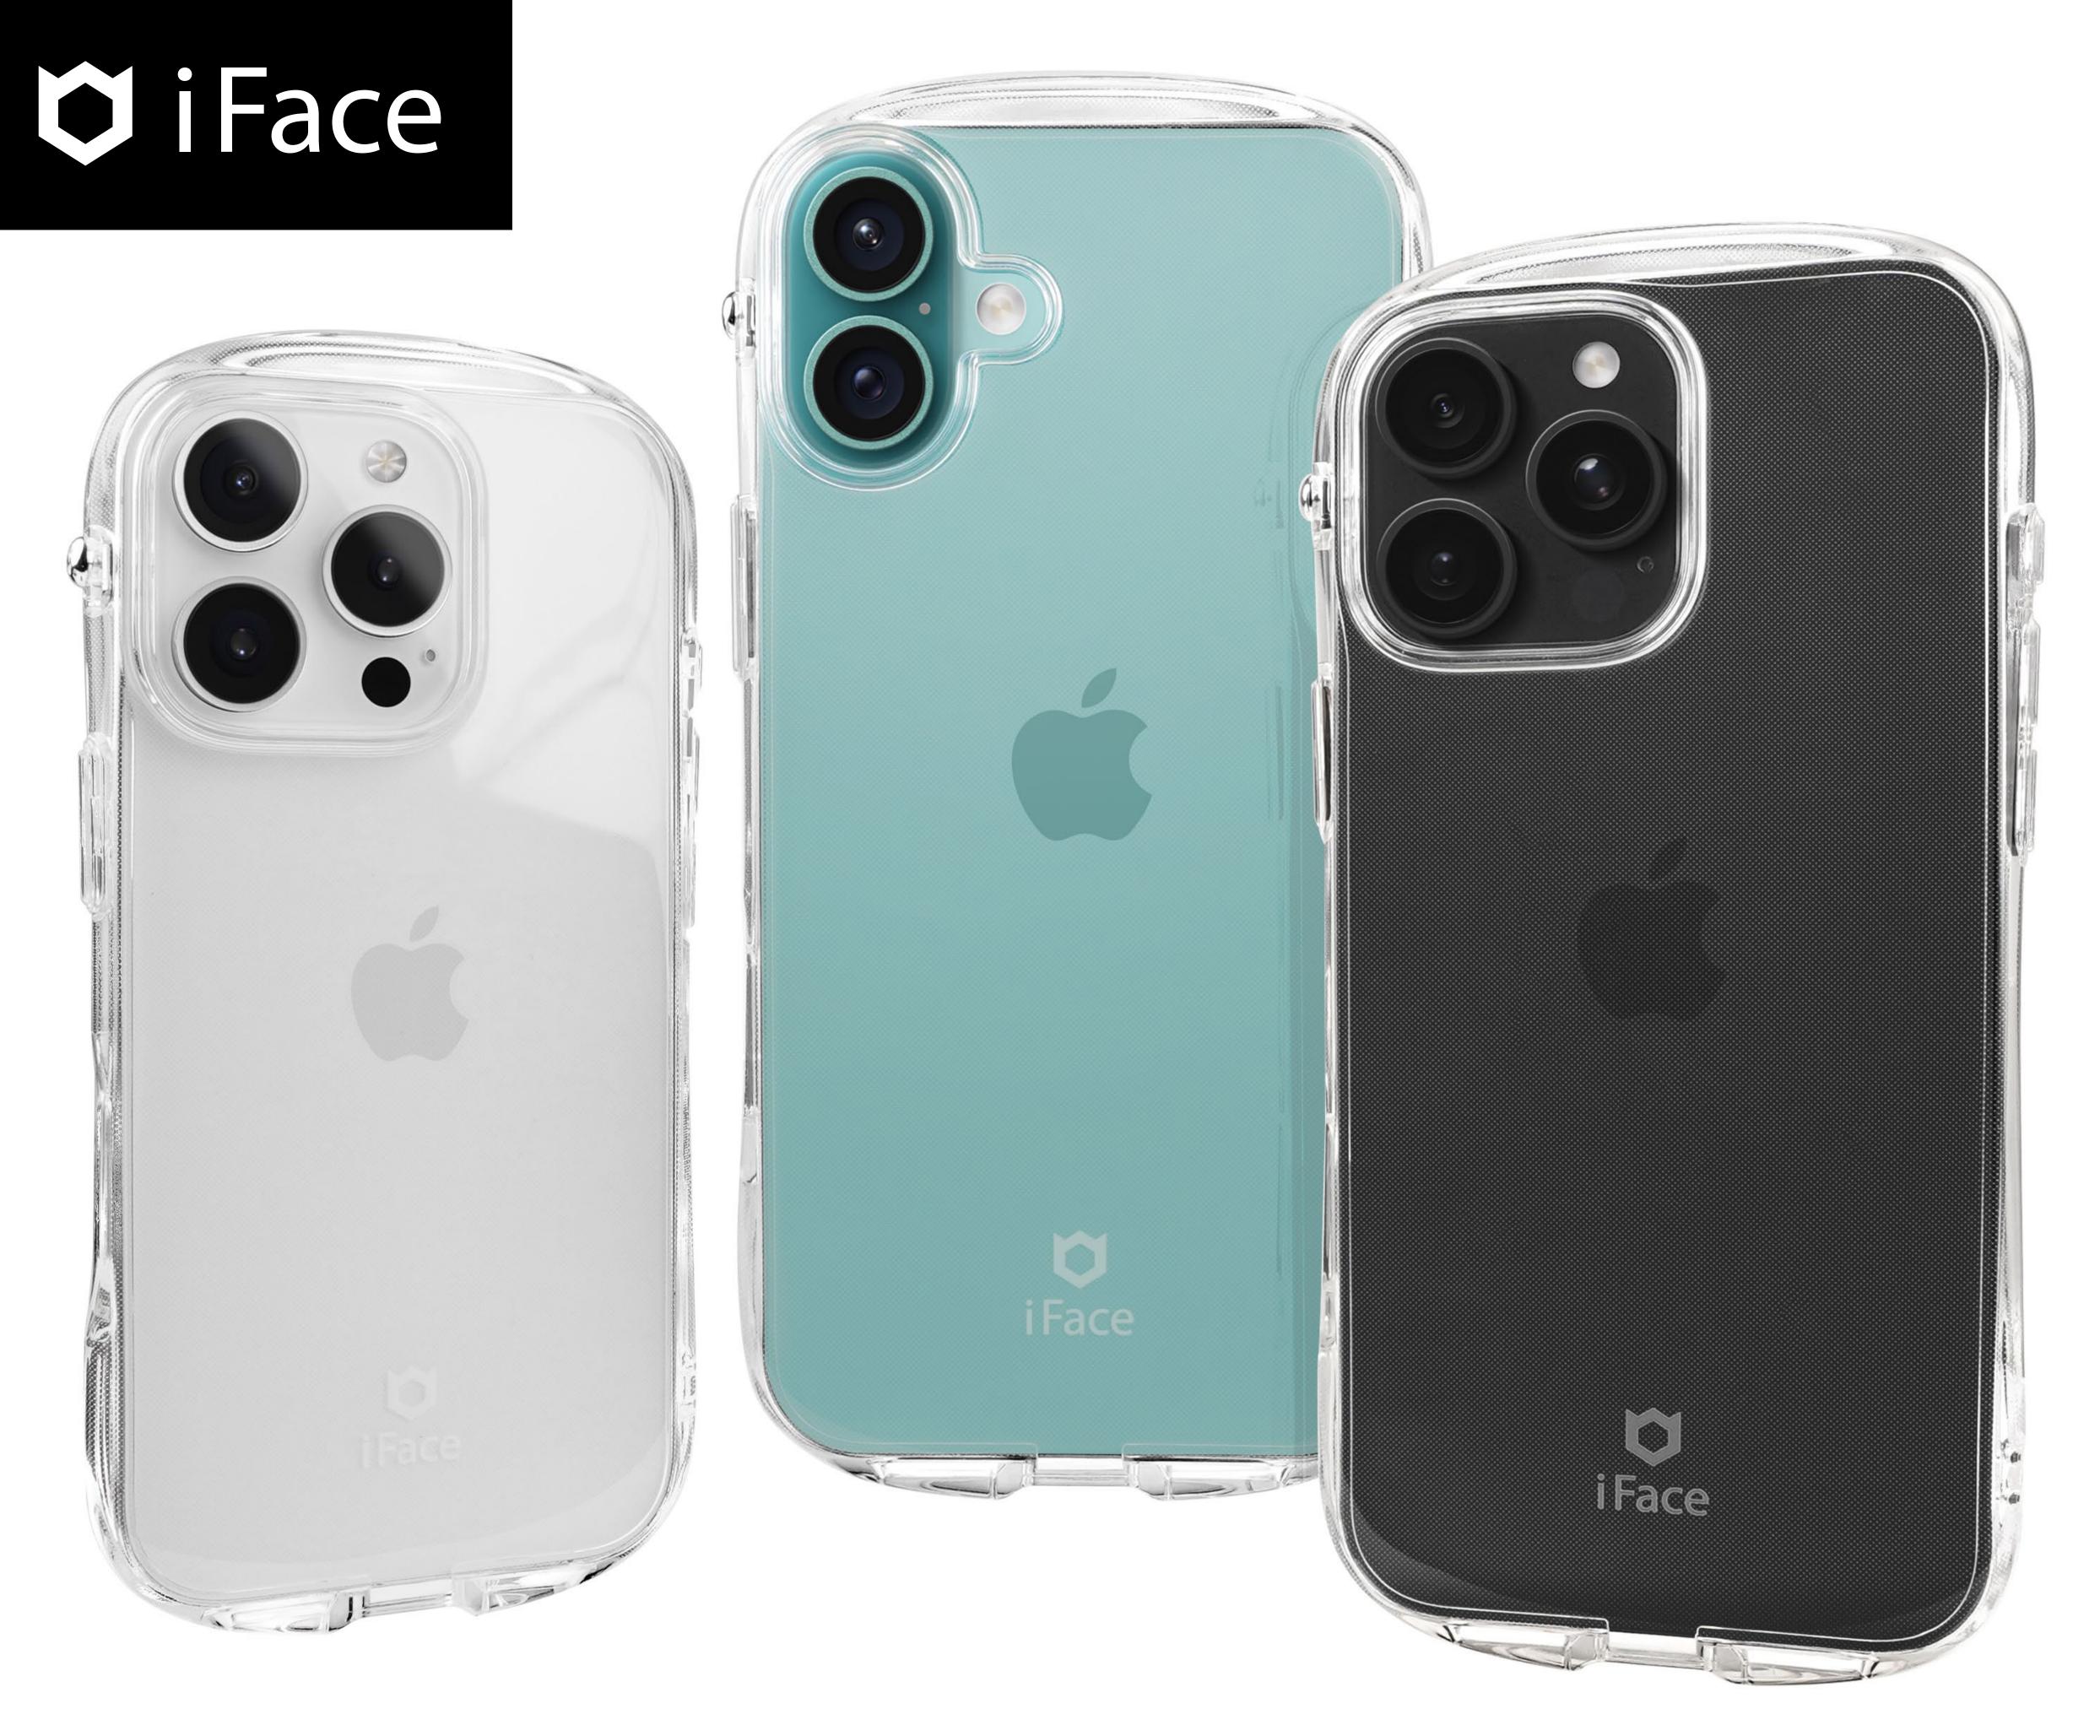

#### Look in Clear

#### for iPhone 16 Series

## Clear Case

# More than Clear

Your iPhone but better with our transparent, smooth lines and long-lasting durability.