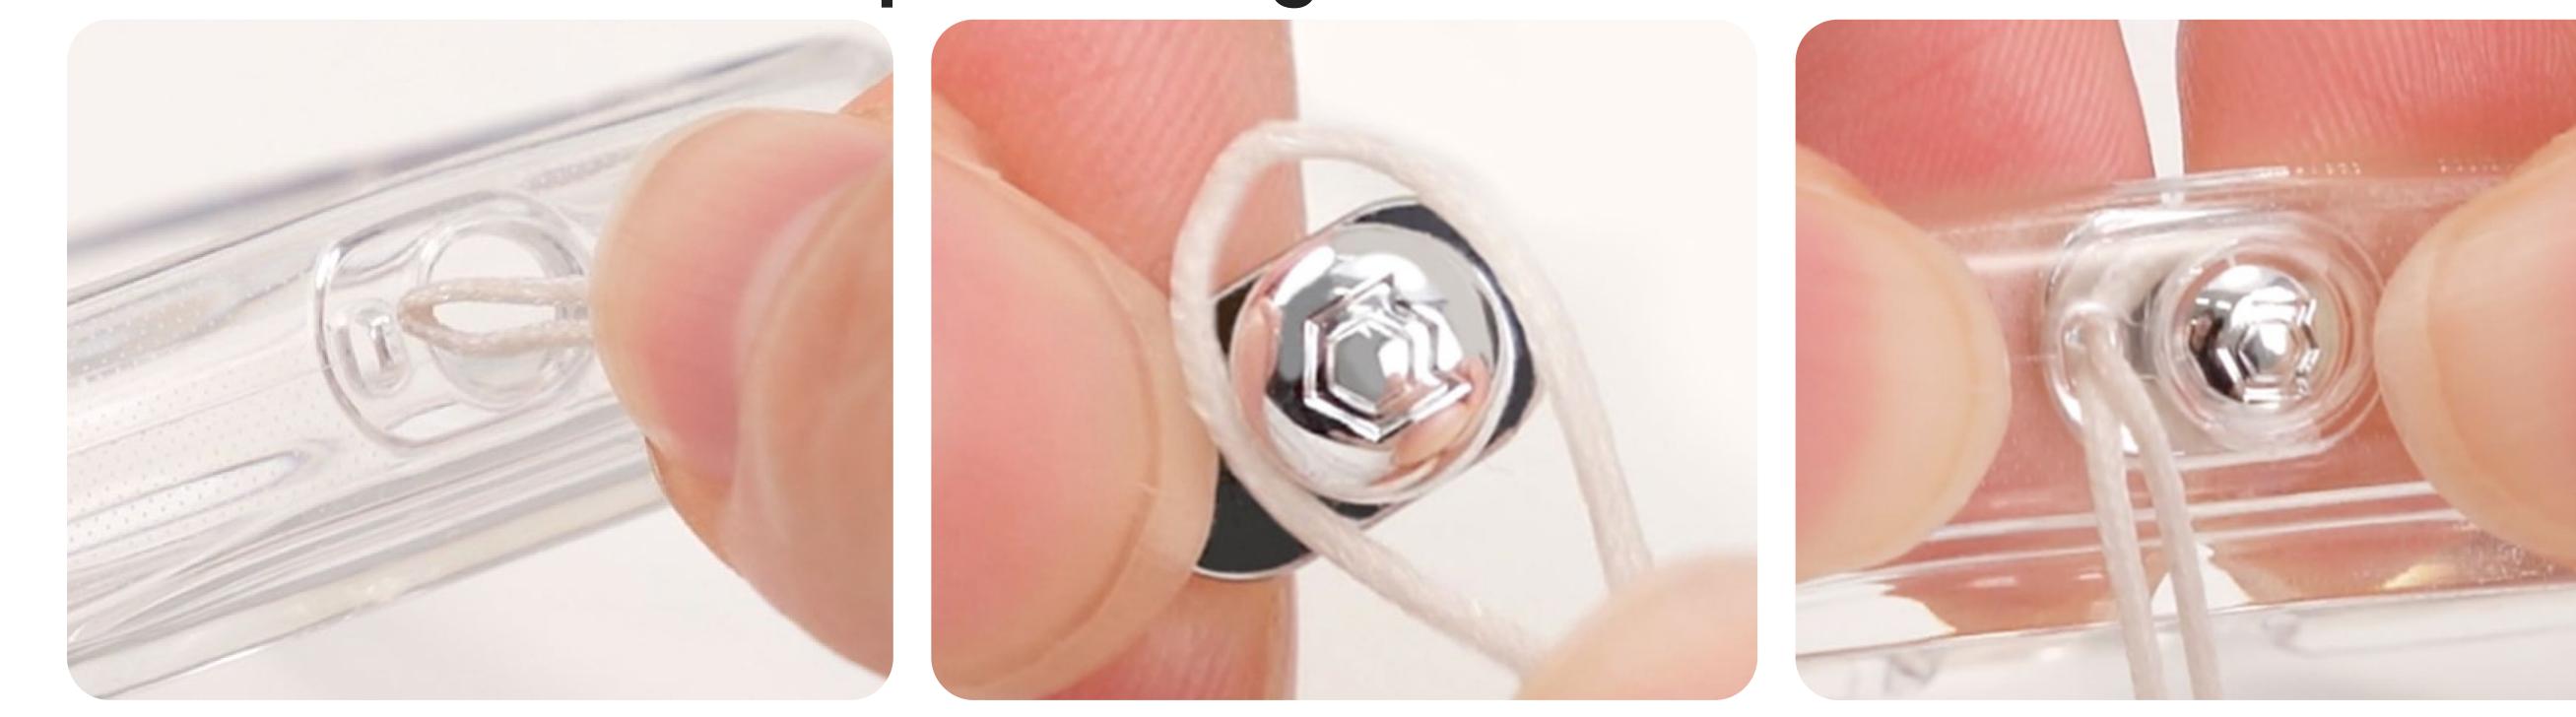

# Signature Ball —

The iFace Signature Ball adds a unique design element for a striking brand identity. The functional design hole allows for attaching a hand strap or key rings.

\*Applicable from the iPhone 16 Series.

### How to attach a strap to the Signature Ball:

#### through the small strap hole on the side of the case.

2 Hang the strap string around the neck of the

Signature Ball.

We encourage you to take the road you've never taken. Try something you've never done before. Explore the unknown daily with the warm feeling of being safe. We will always protect you. We are iFace.