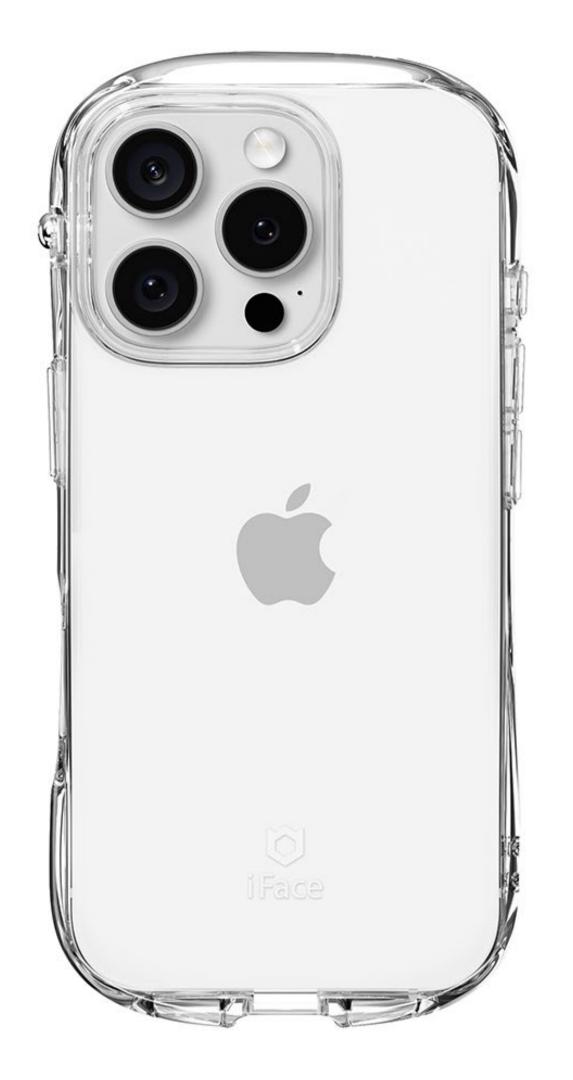

## Clear Case

# More than Clear

Your iPhone but better with our transparent, smooth lines and long-lasting durability.

# **Camera and Screen** Protection