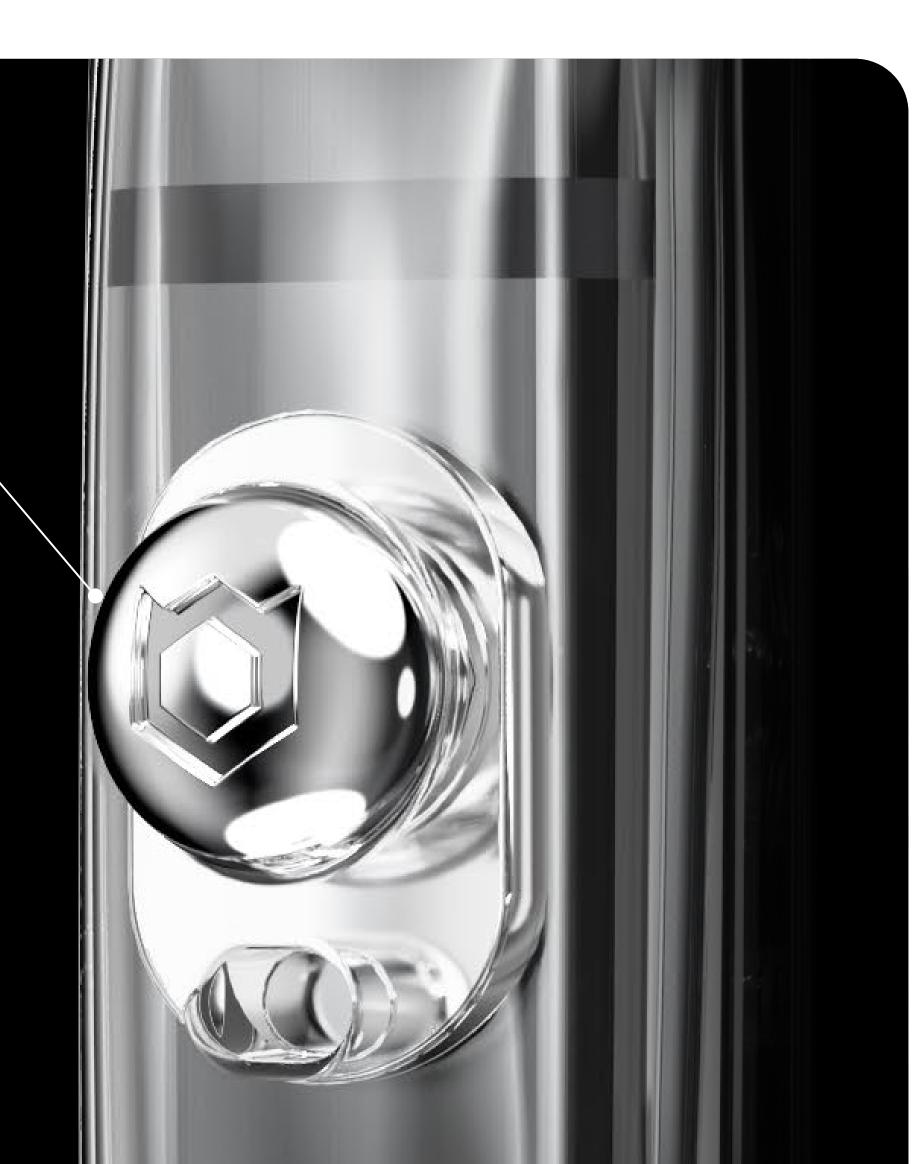

# Signature Ball —

The iFace Signature Ball adds a unique design element for a striking brand identity. The functional design hole allows for attaching a hand strap or key rings.

\*Applicable from the iPhone 16 Series.

### How to attach a strap to the Signature Ball:

#### through the small strap hole on the side of the case.

2 Hang the strap string around the neck of the

Signature Ball.

We encourage you to take the road you've never taken. Try something you've never done before. Explore the unknown daily with the warm feeling of being safe. We will always protect you. We are iFace.