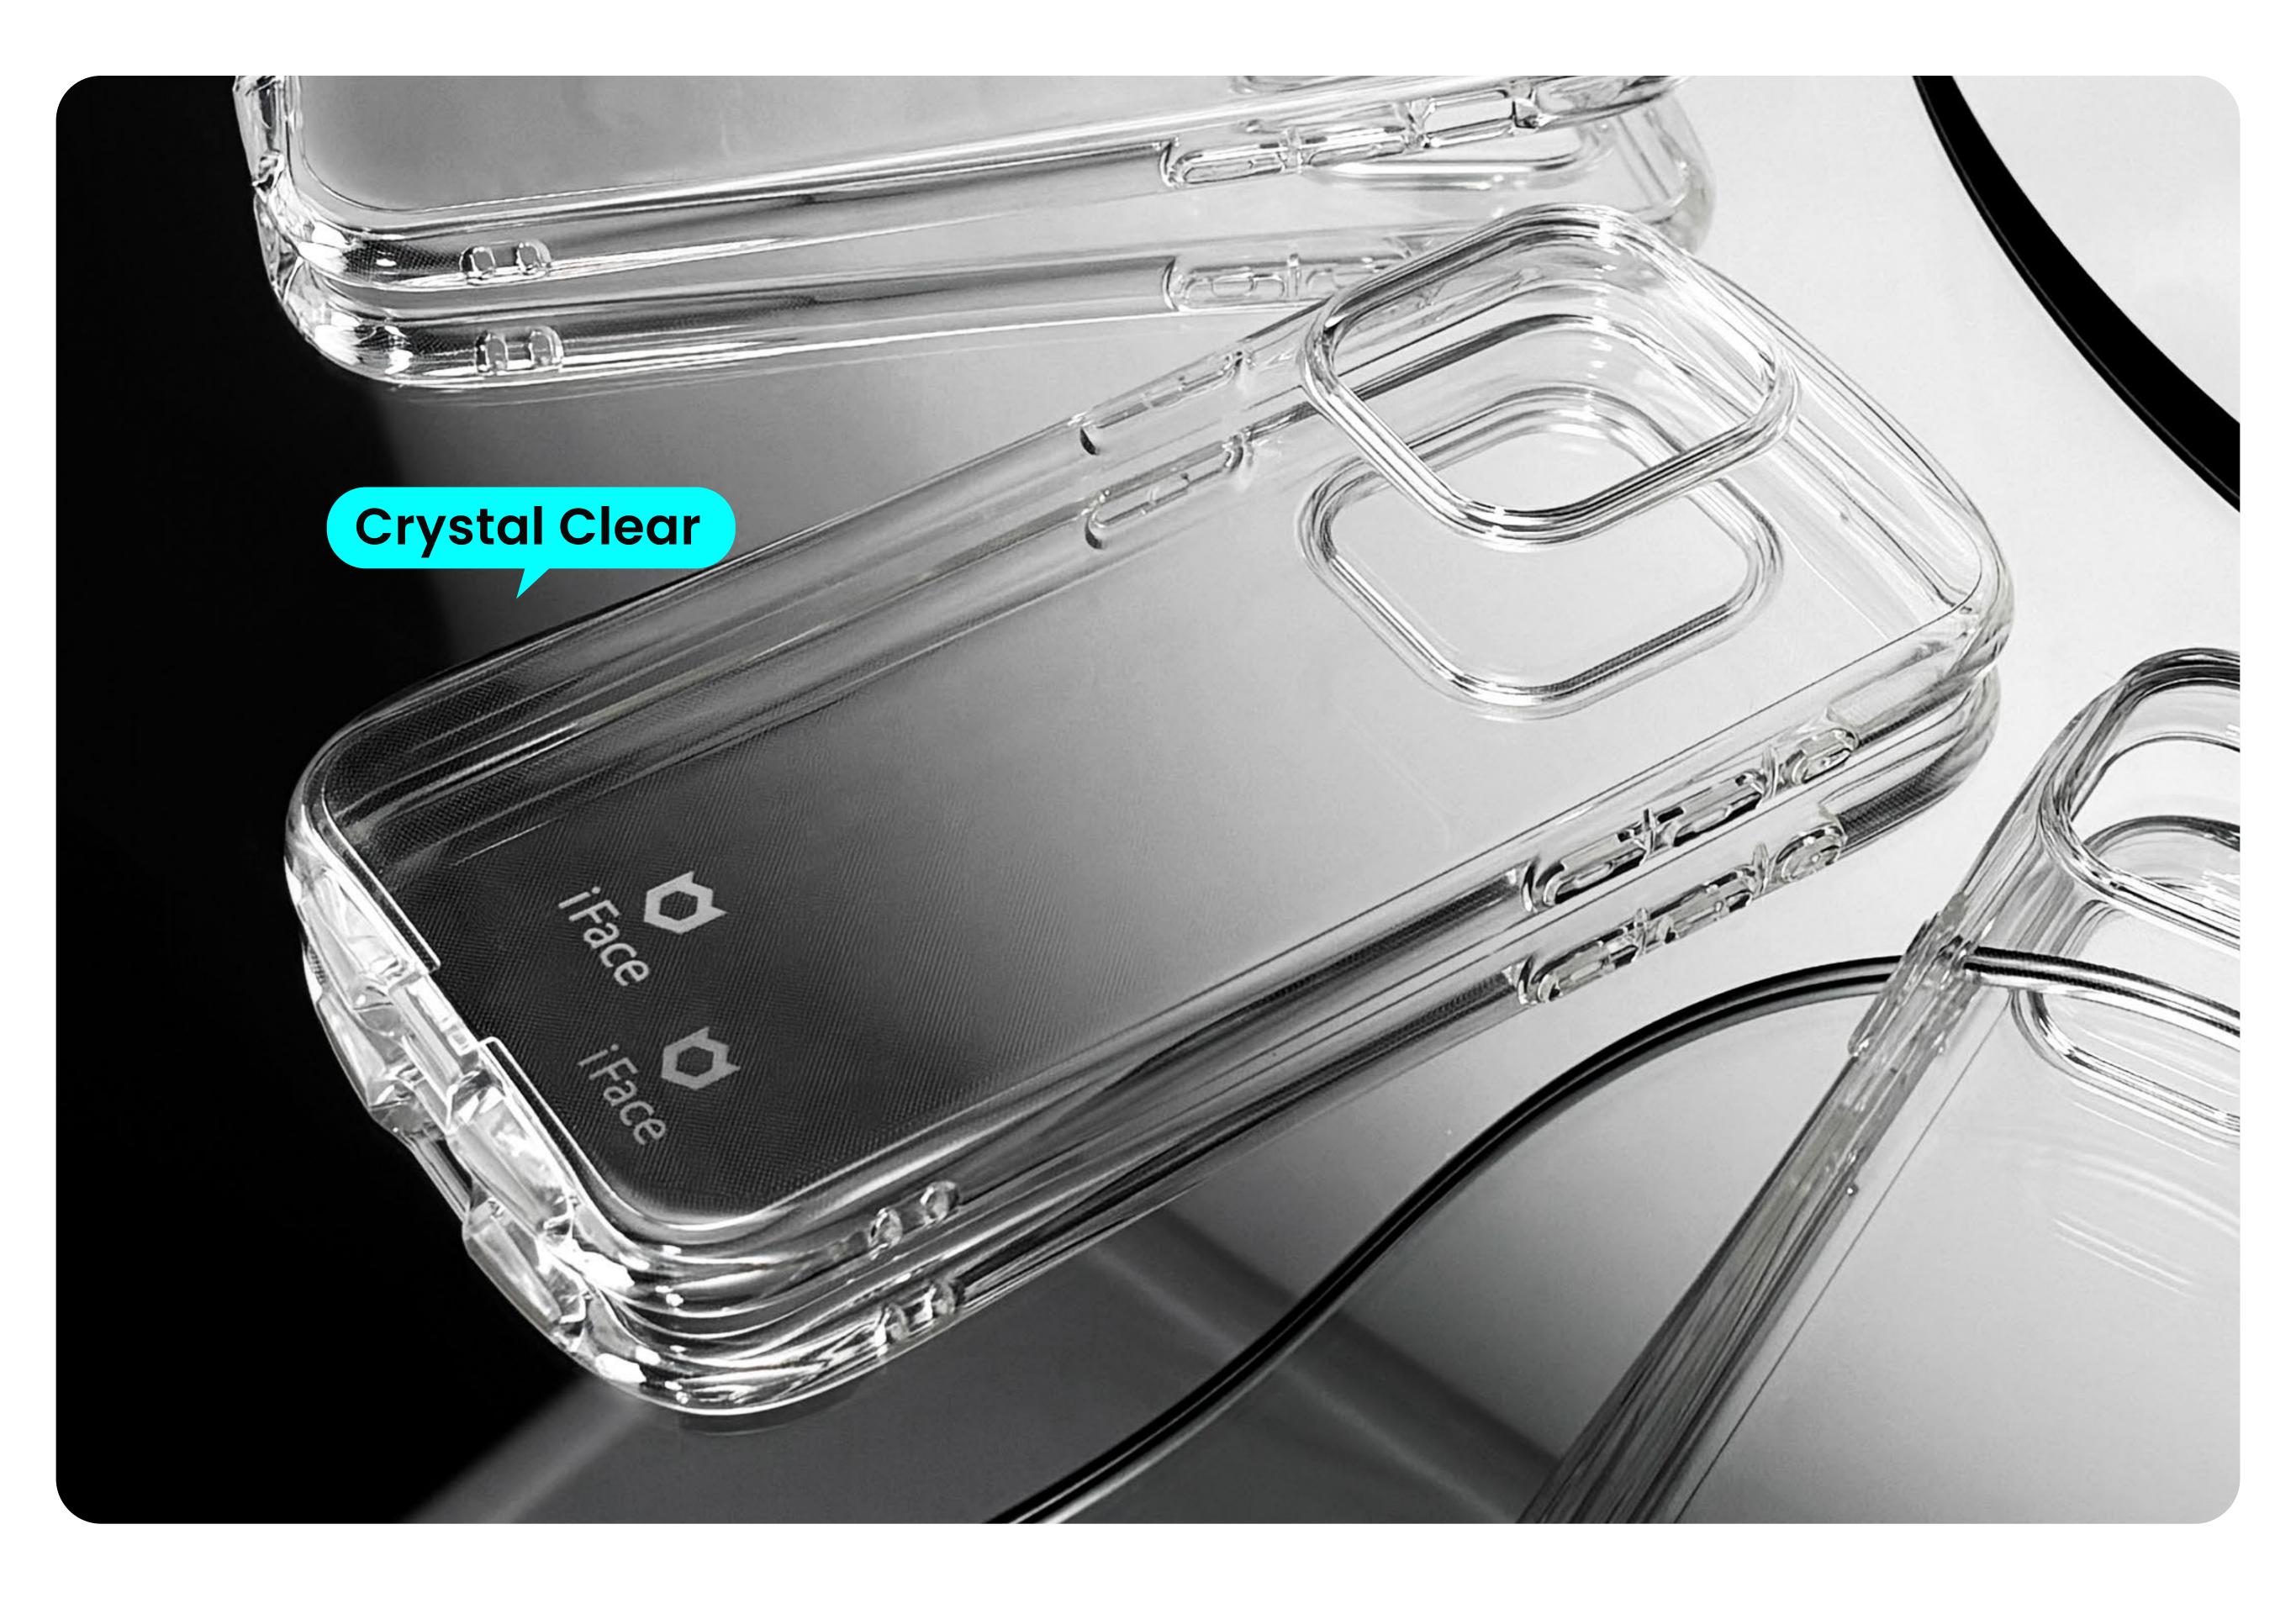

# More than Clear

Your iPhone but better with our transparent, smooth lines and long-lasting durability.

#### plus a crystal clear, scratch resistant.