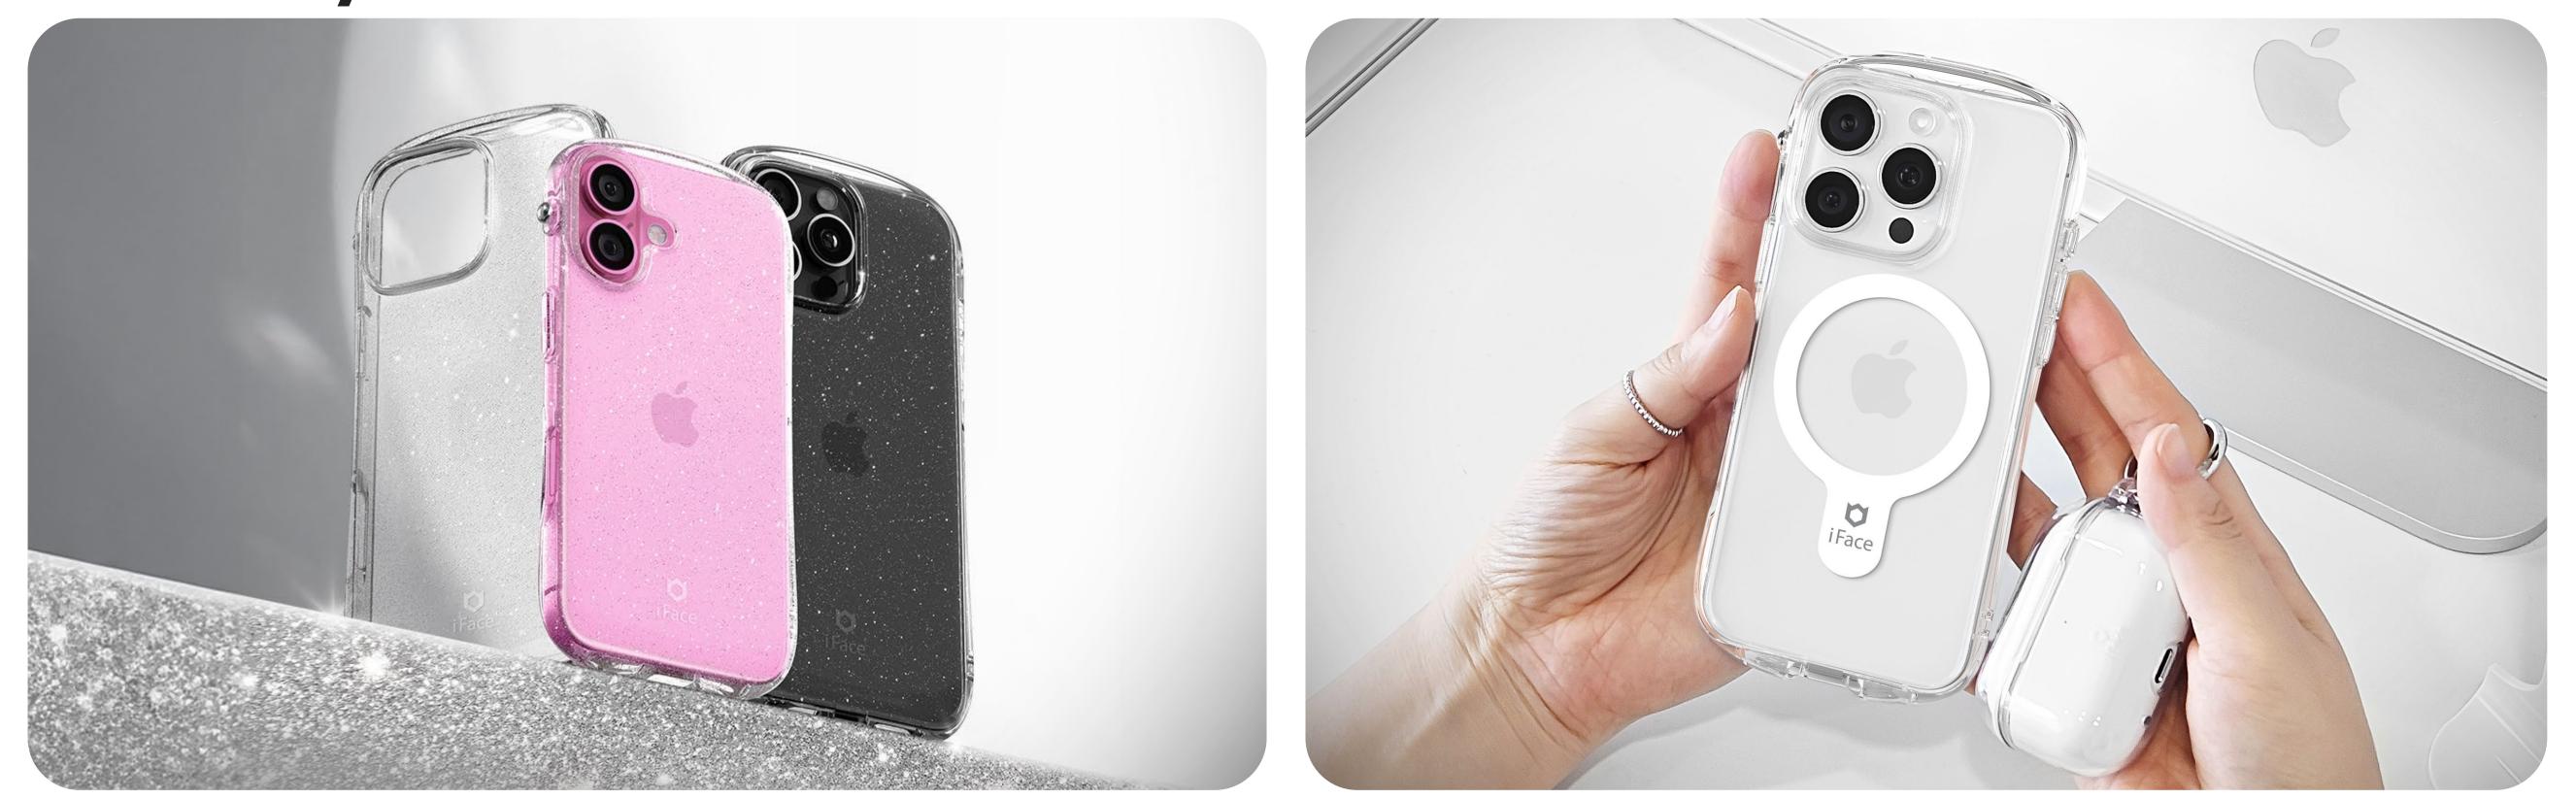

## You may also like :

#### Look in Clear Glitter

### Look in Clear Hybrid MagSynq