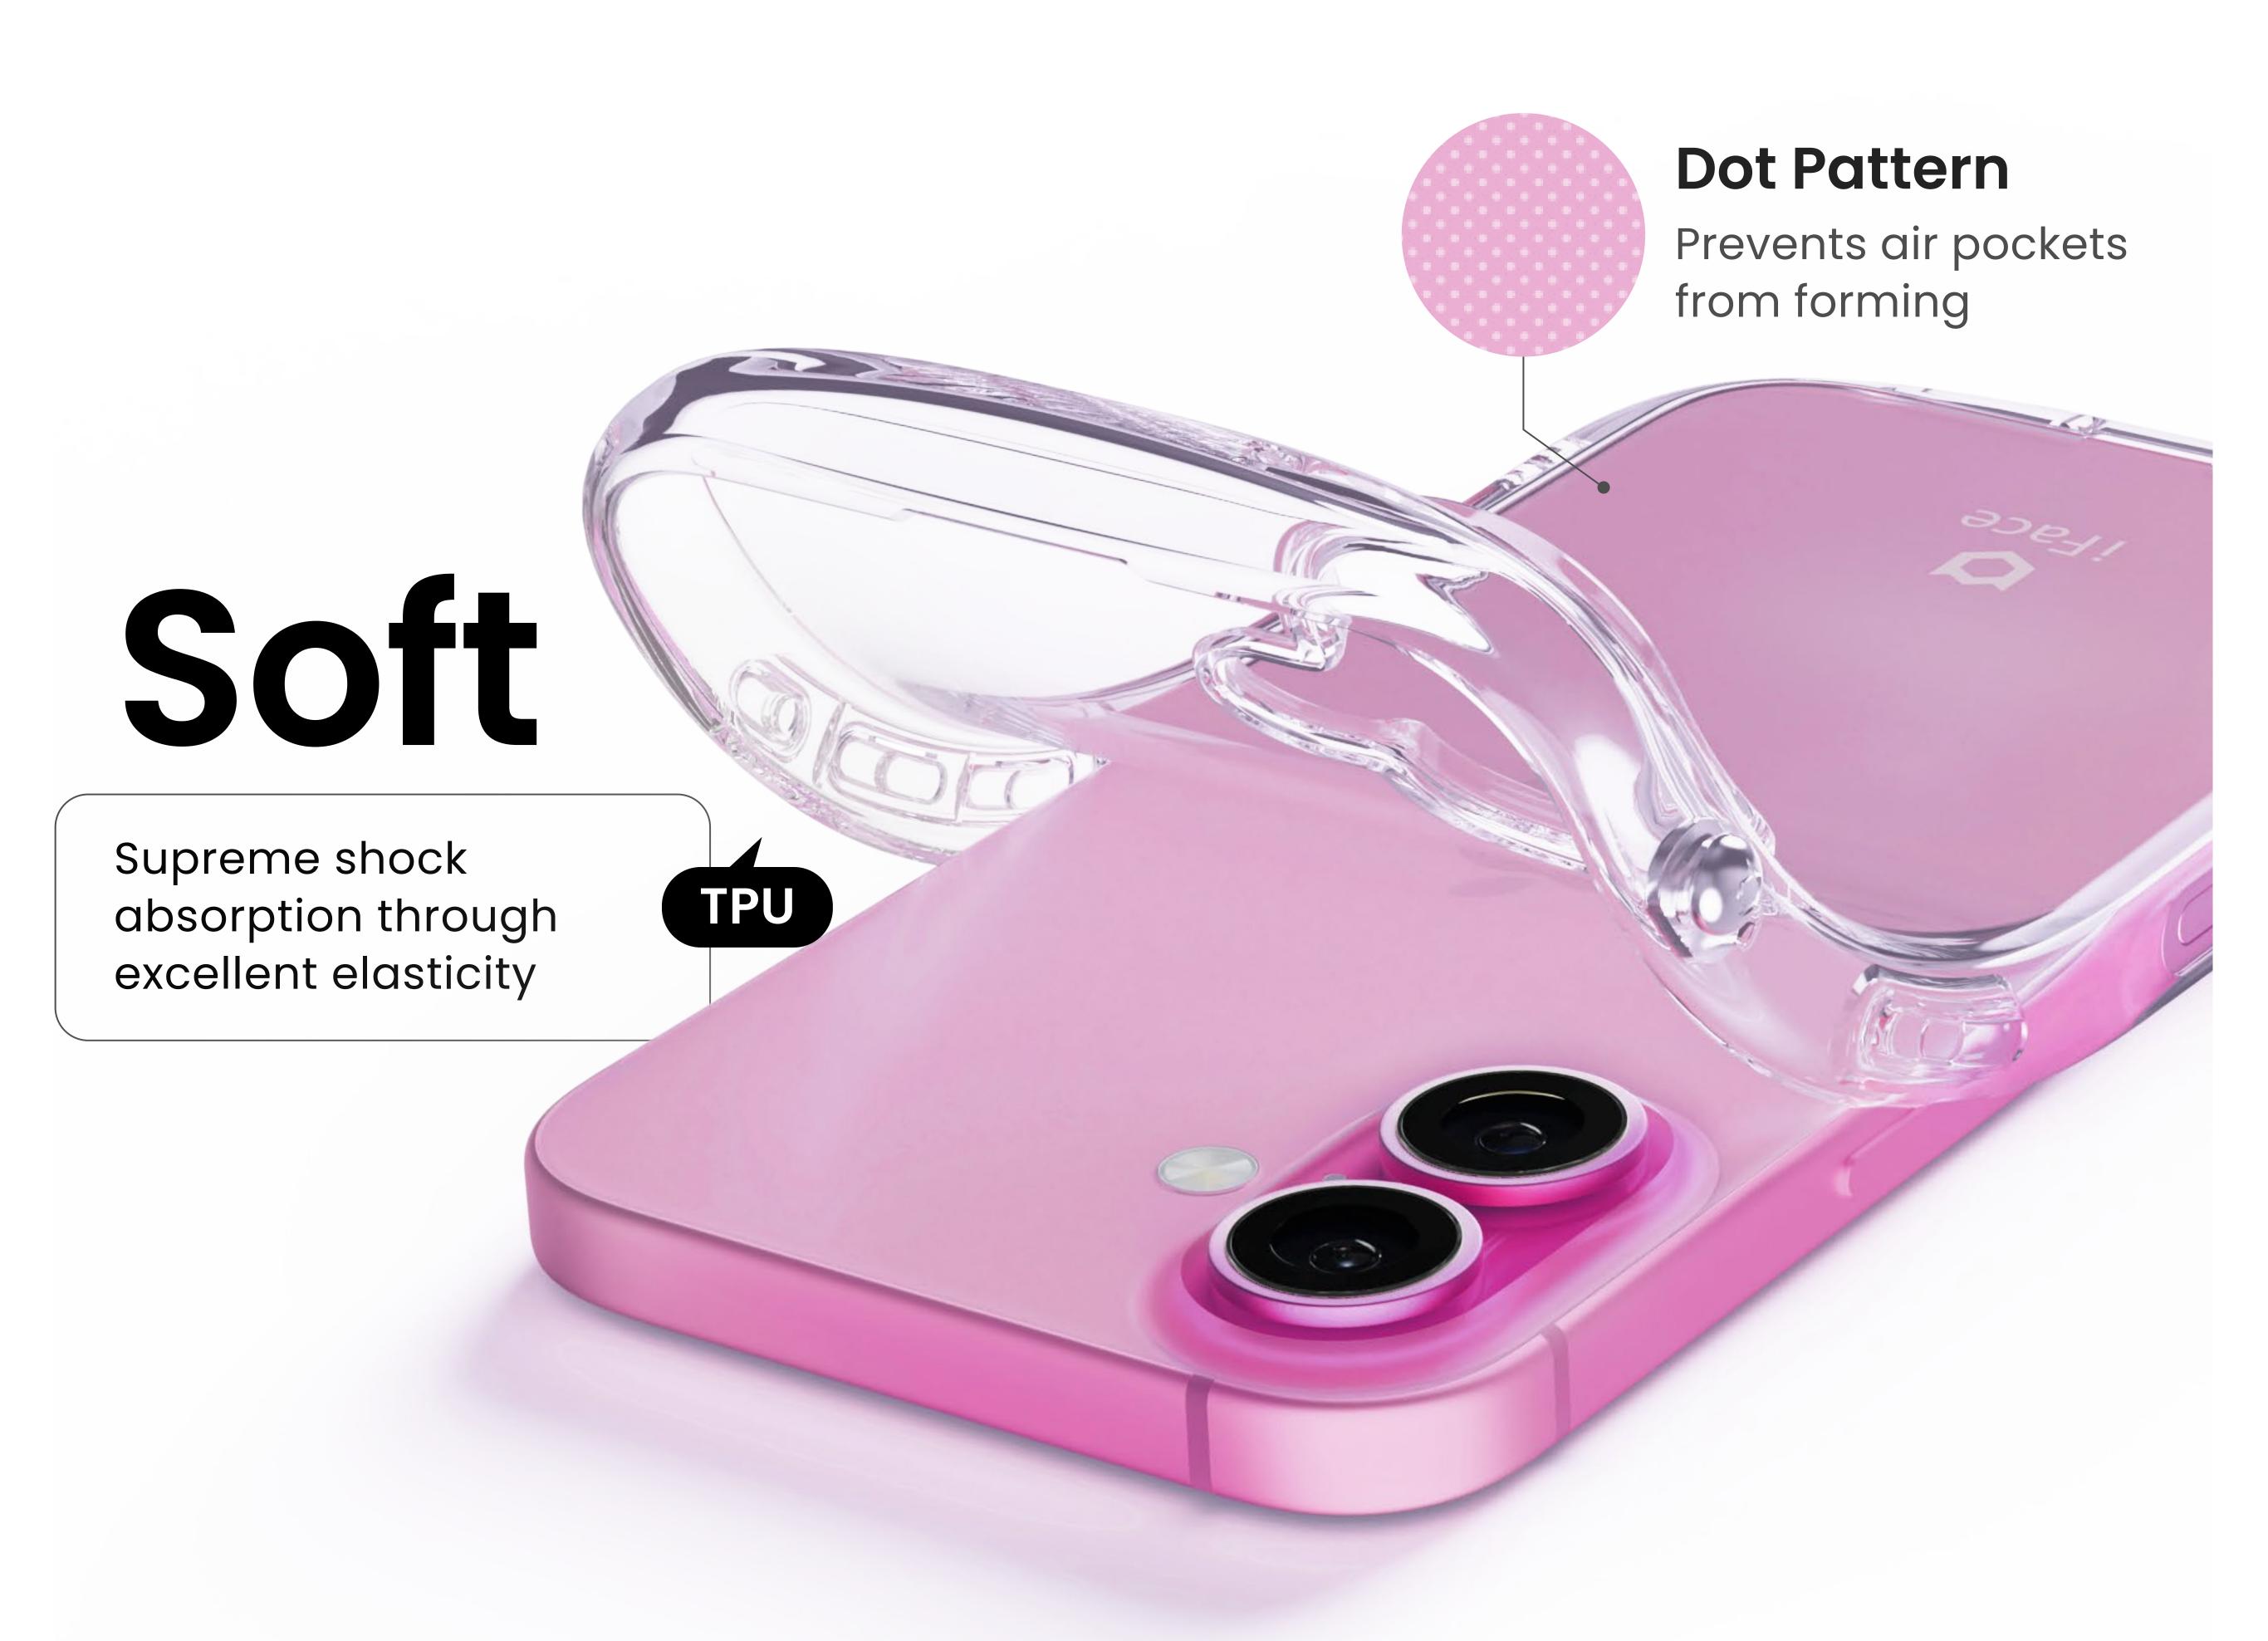

# Flexible & Clear

TPU bumper for better grip to prevent drops

#### plus a crystal clear, scratch resistant.