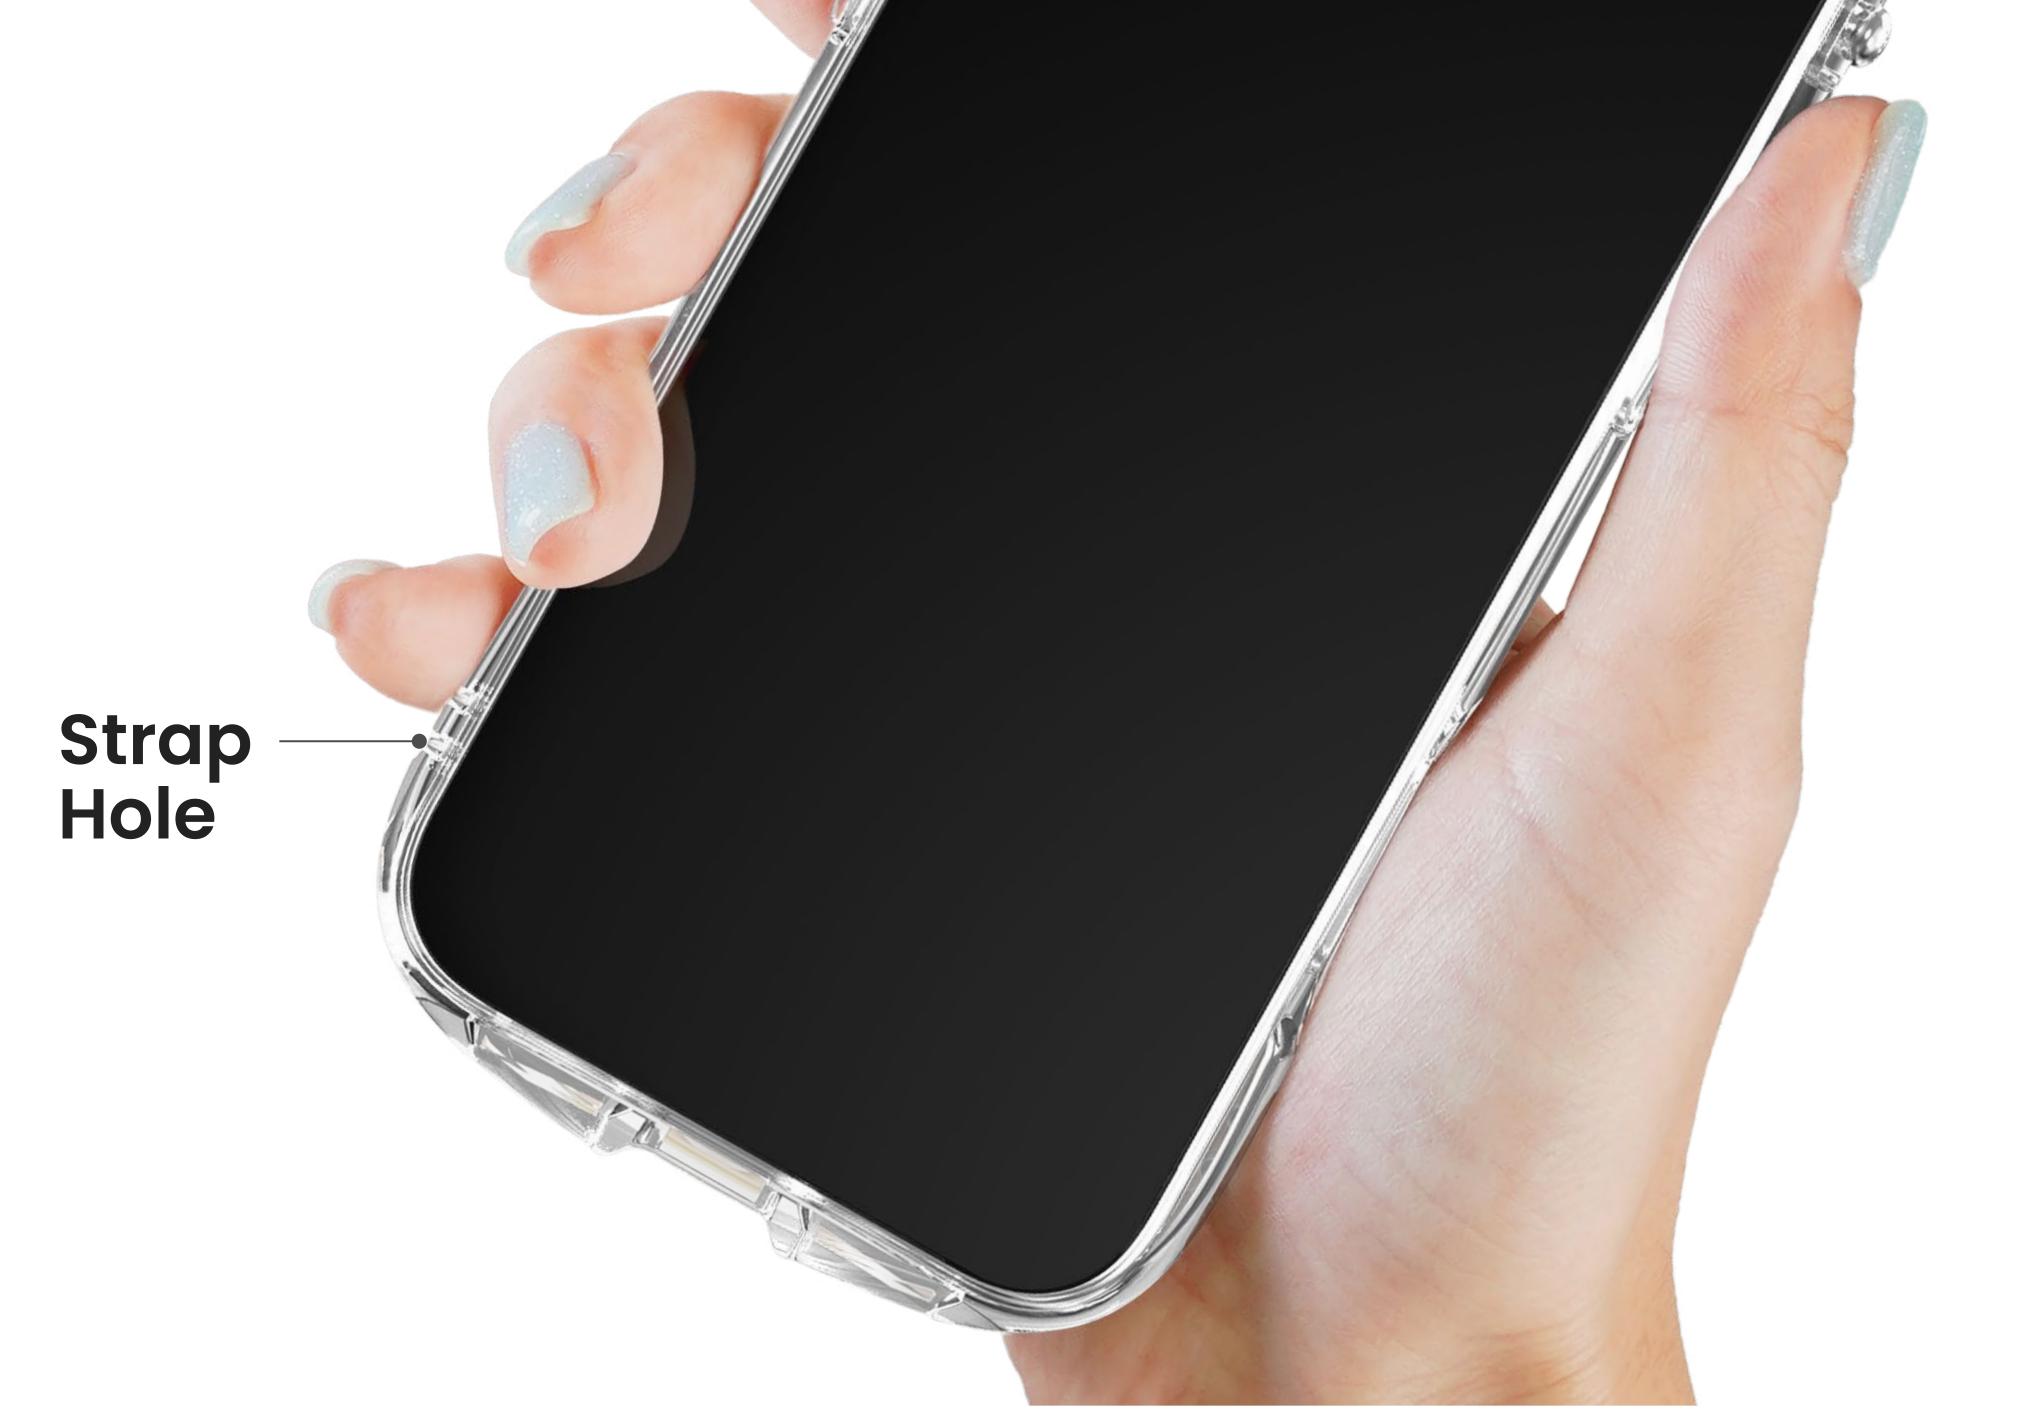

# Signature Ball —

The iFace Signature Ball adds a unique design element for a striking brand identity. The functional design hole allows for attaching a hand strap or key rings.

\*Applicable from the iPhone 16 Series.

### How to attach a strap to the Signature Ball:

#### through the small strap hole on the side of the case.

2 Hang the strap string around the neck of the

Signature Ball.

We encourage you to take the road you've never taken. Try something you've never done before. Explore the unknown daily with the warm feeling of being safe. We will always protect you. We are iFace.