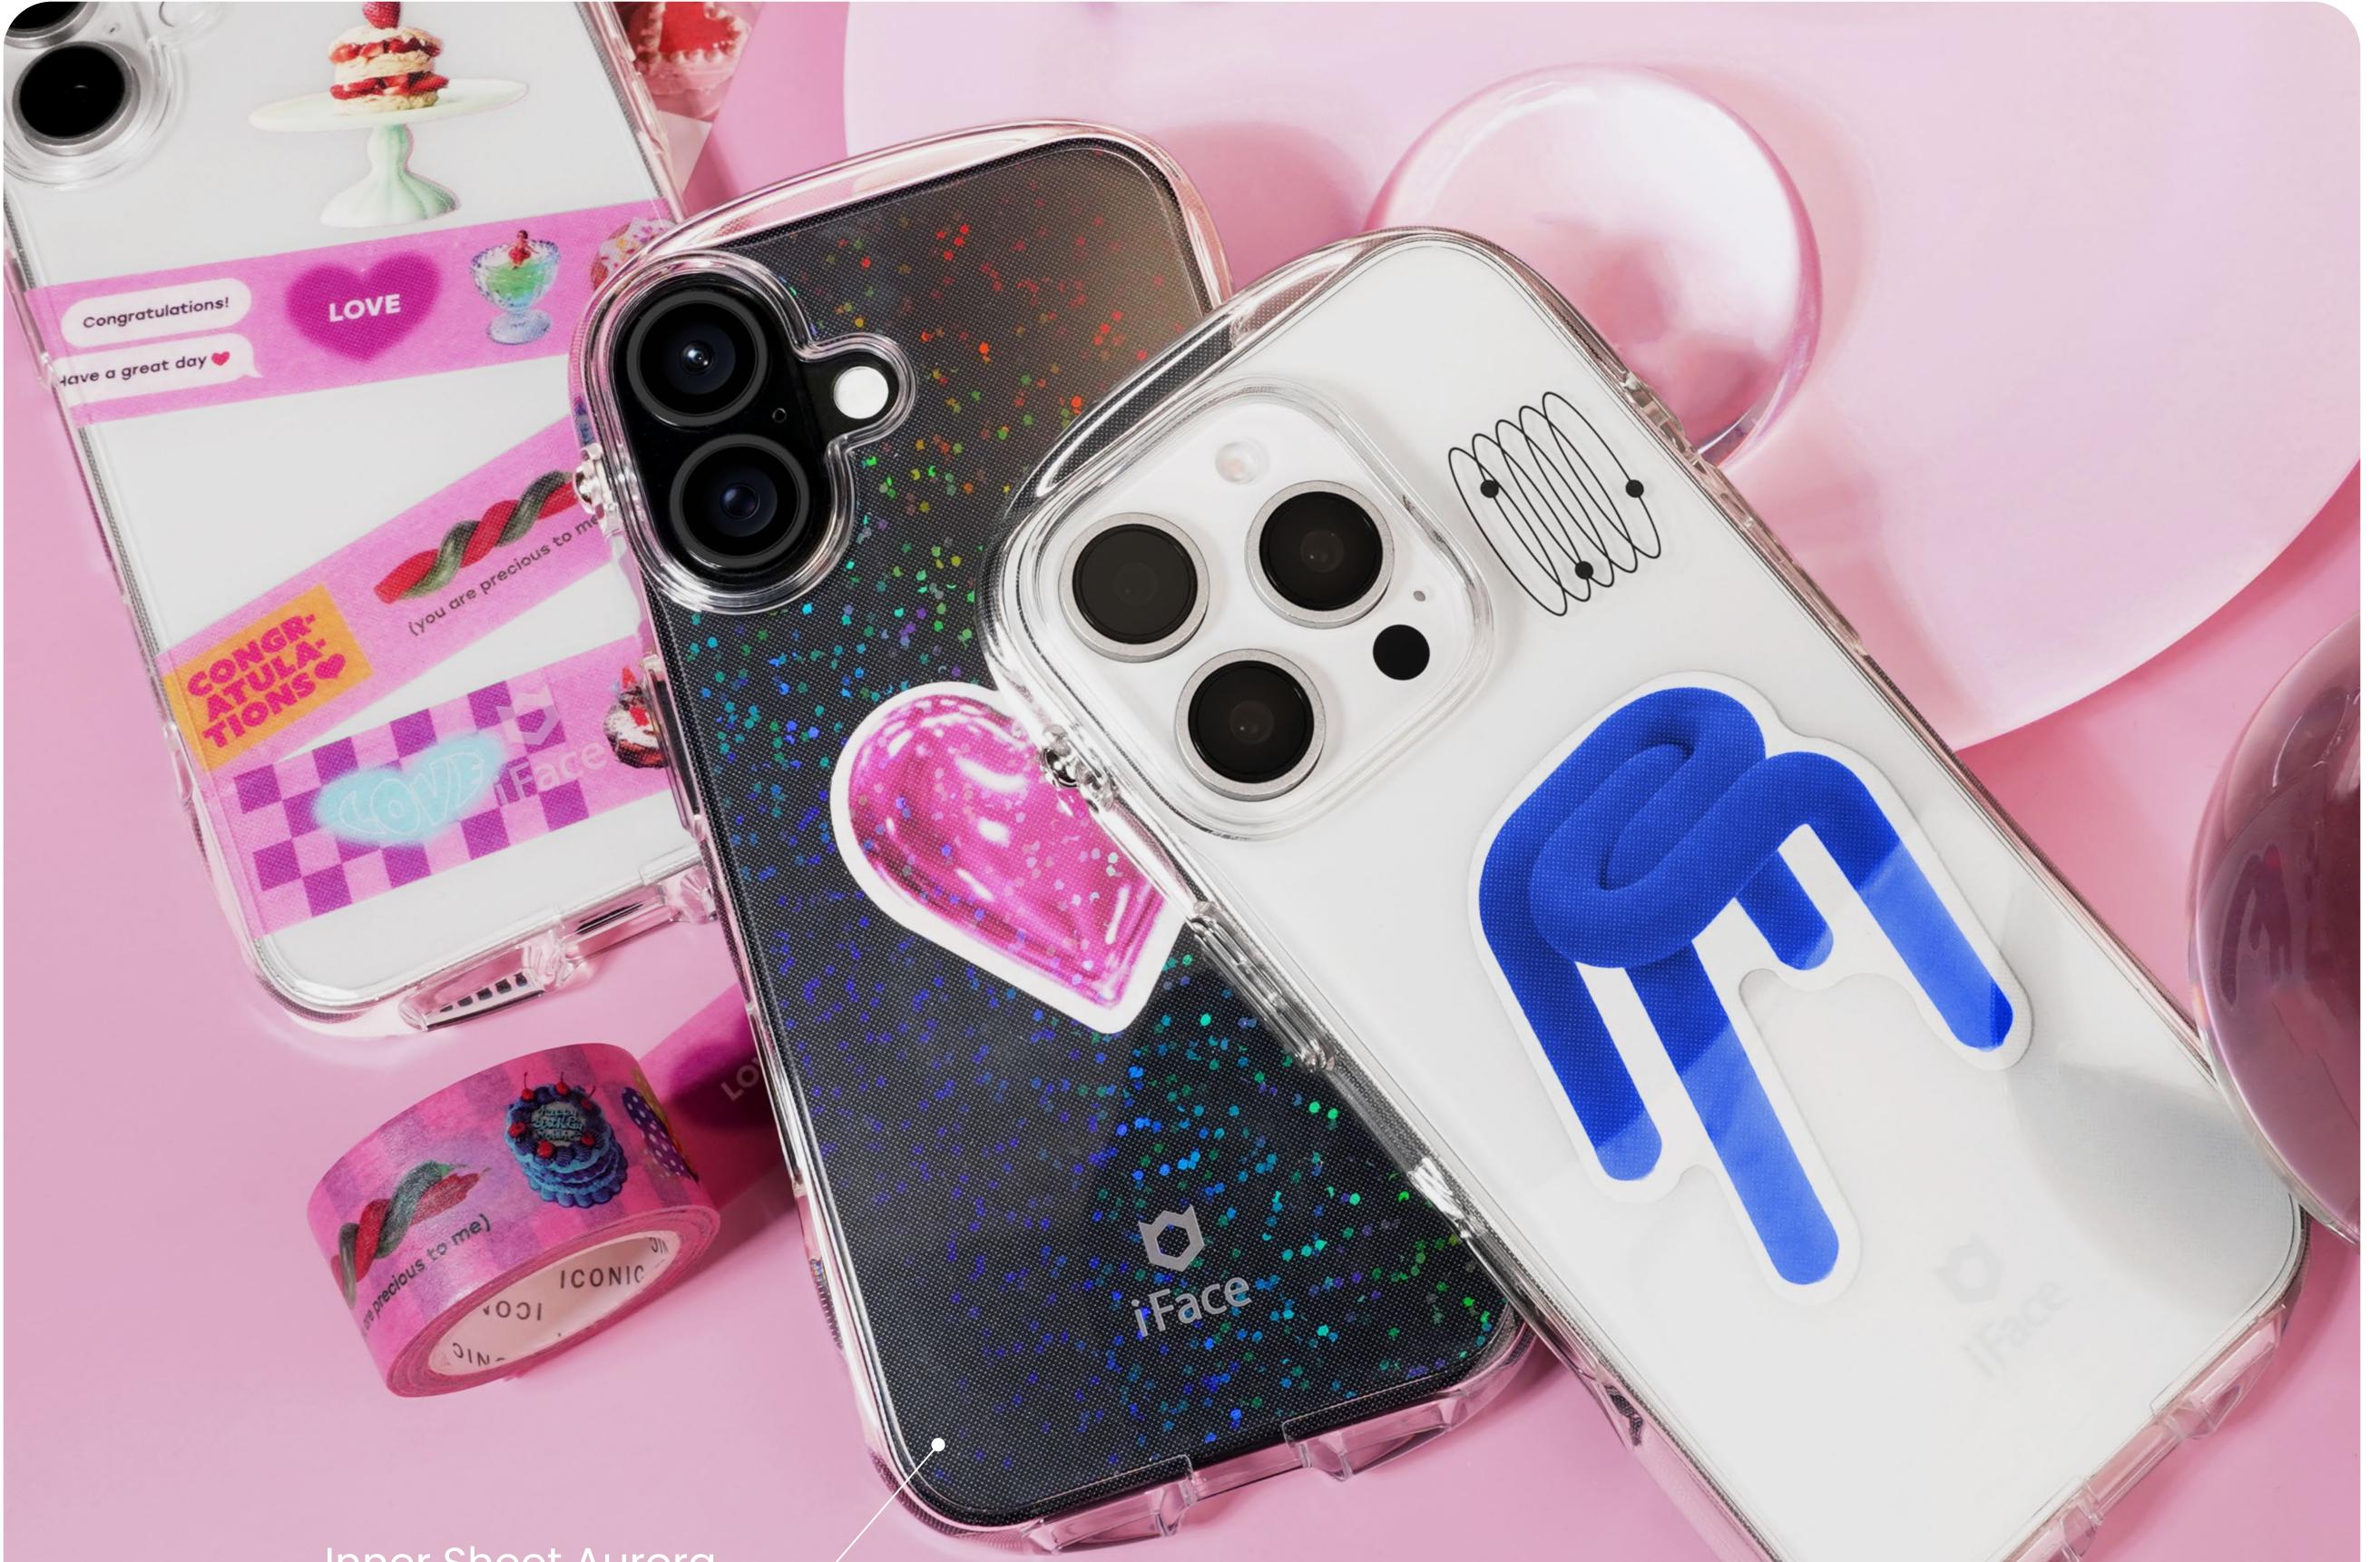

# Personalize it!

Perfect for showcasing photos, stickers, and other decorations.

#### Inner Sheet Aurora ——