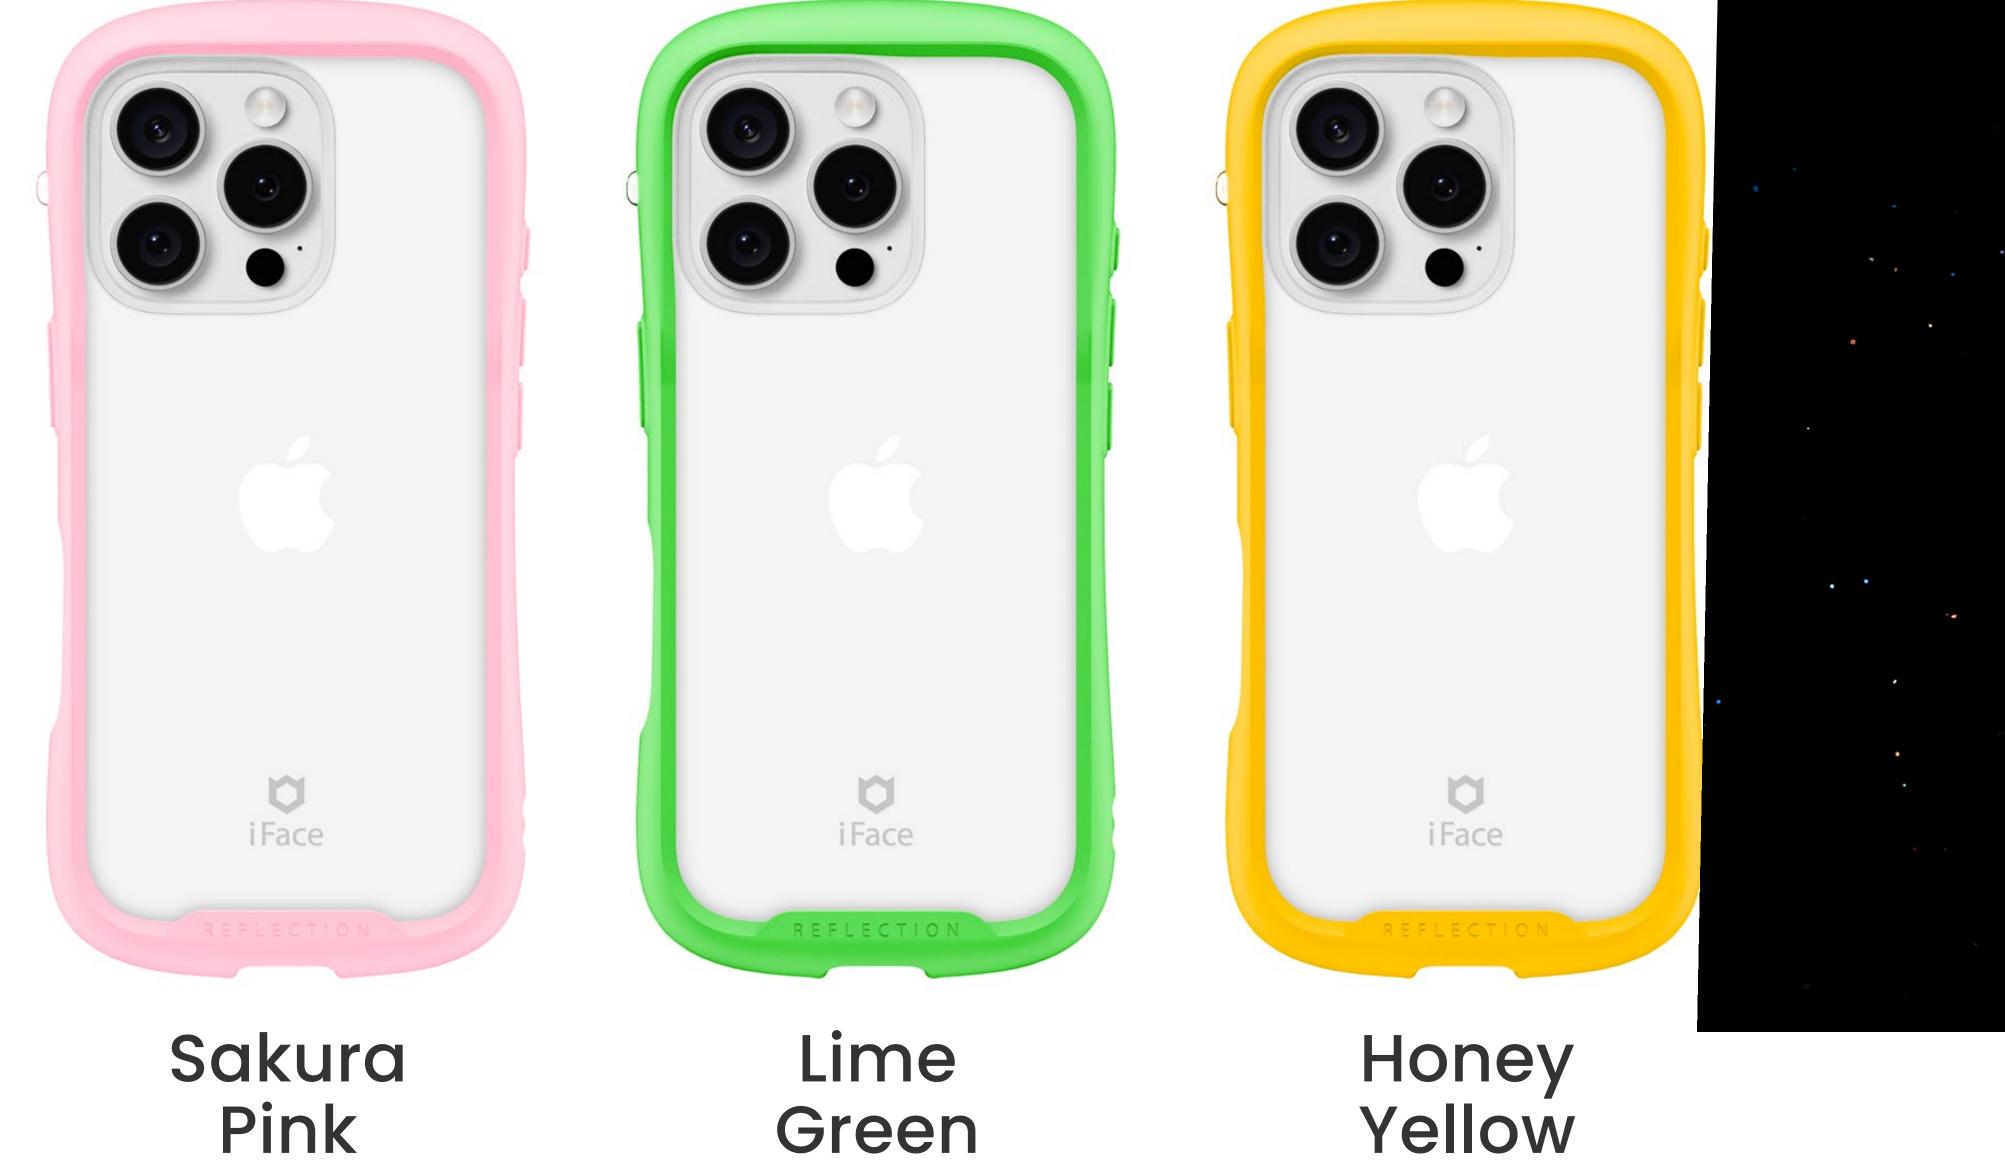

Reflection Case



#### Hexagon Pattern

Superior protection from external impacts

# 3X Protection





Durable
Lightweight
Flexible



#### Sensible Touch Feel



Inner rounded protusions and integrated seams

# Innovative Attention to Detail



#### Camera Control Hole

Hassle-Free and comfortable



## High Durability

Minimize scratches and external shocks from daily use

Shatter-Resistant Anti-Fingerprint Prevent Bubbles

9H Flexible Tempered Glass

Normal Tempered Glass



iFace Reflection with Shatter-Resistant Treatment



# Shatter-Resistant

Special treatment minimizes shards of glass in case of damage





#### MIL-STD-810G Test

Over 26 drops from a height of 1.22m with no damage or abnormalities



### Raised Bezel

Perfectly capturing every detail with unique clarity







#### **Based on Customer Review**

### Upgraded Glass!

Using iFace's exclusive technology, our flexible tempered glass is both strong and safe, ensuring flexibility and durability during installation and removal.

\*Applicable from the iPhone 16 Series.



#### You may also like:



Reflection MagSynq



Reflection Neo



Reflection Neo MagSynq

#### # New! Only iFace

### Signature Ball

The iFace Signature Ball adds a unique design element for a striking brand identity.

The functional design hole allows for attaching a hand strap or key rings.

\*Applicable from the iPhone 16 Series.



#### How to attach a strap to the Signature Ball:



Insert the strap string through the small strap hole on the side of the case.



2 Hang the strap string around the neck of the Signature Ball.