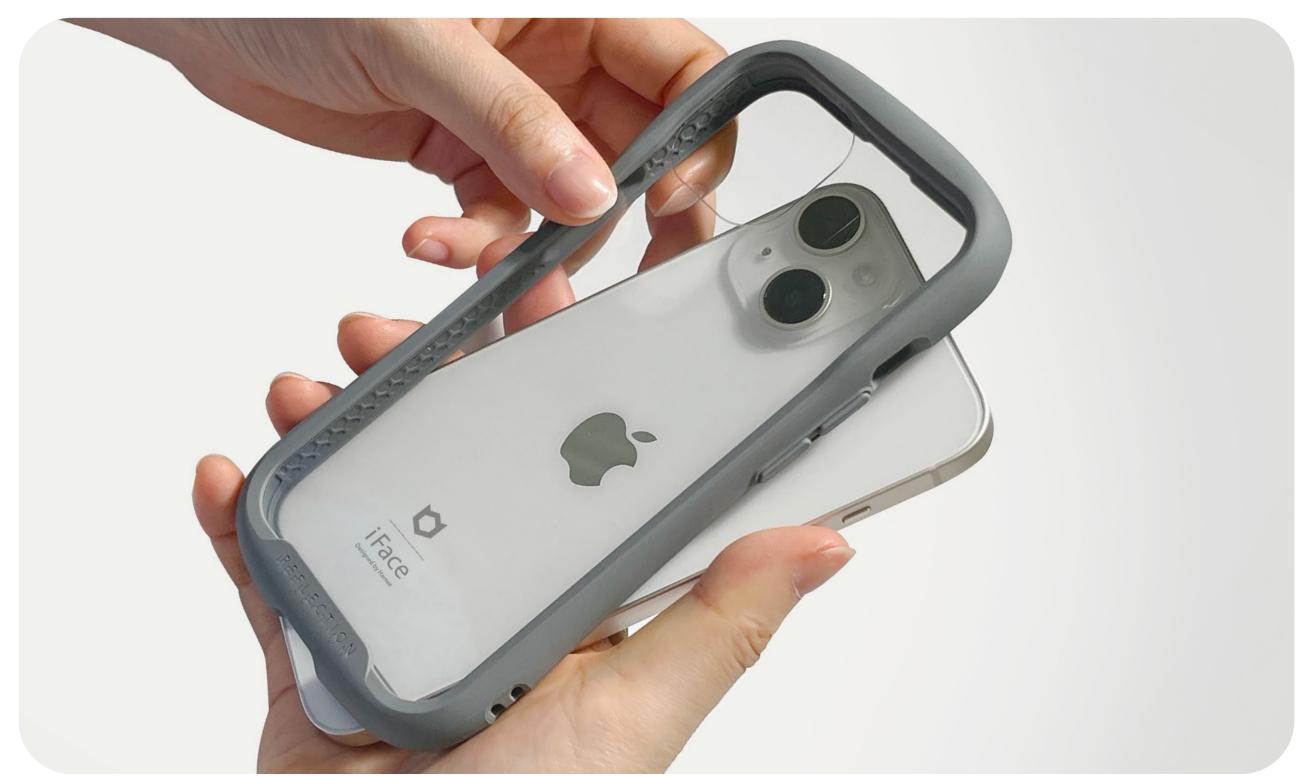

#### How to assemble:

Please align the smart device with the top right corner of the case where the camera hole is.

2 Gently press and secure each corner in order from 1 to 4.

#### Separation:

To remove, simultaneously press both sides from the bottom.

2 Safely removed!

We encourage you to take the road you've never taken.

Try something you've never done before.

Explore the unknown daily with the warm feeling of being safe.