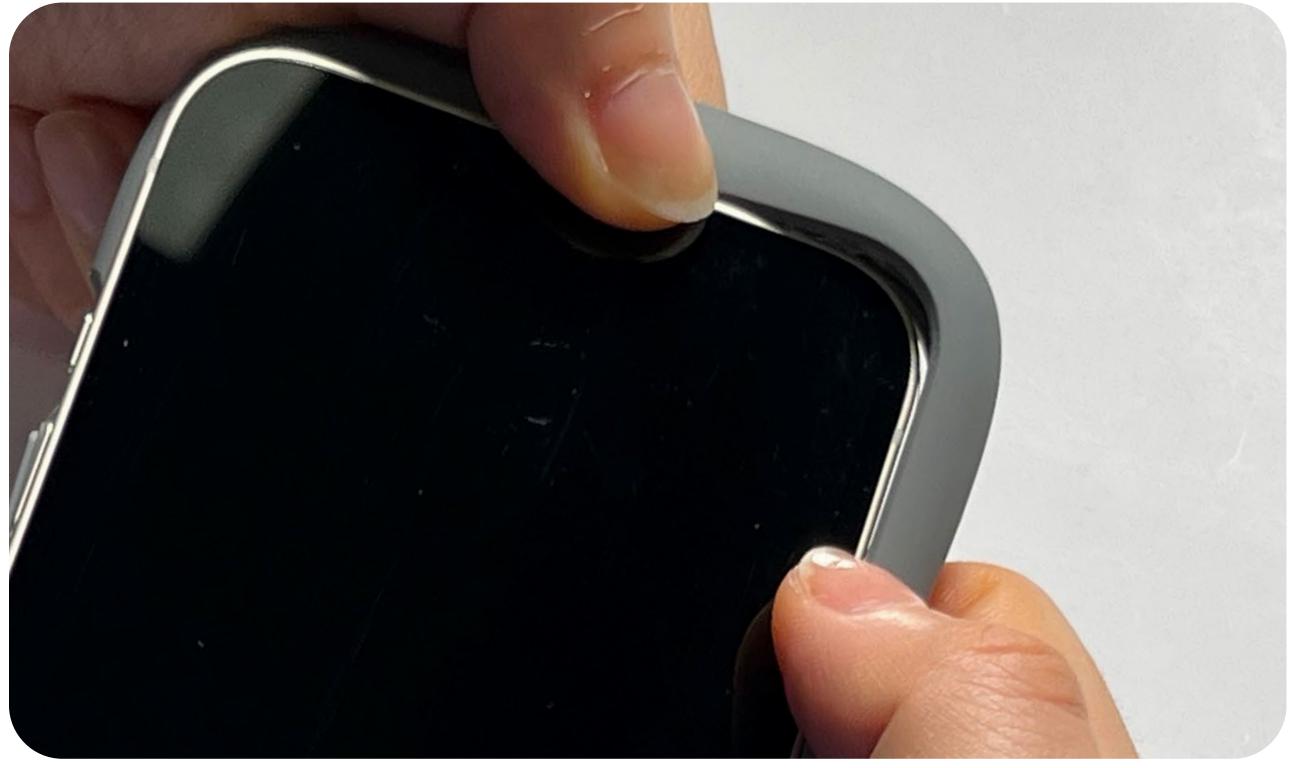

### Raised Bezel

Perfectly capturing every detail with unique clarity

### Upgraded Glass!

Using iFace's exclusive technology, our flexible tempered glass is both strong and safe, ensuring flexibility and durability during installation and removal.

\*Applicable from the iPhone 16 Series.