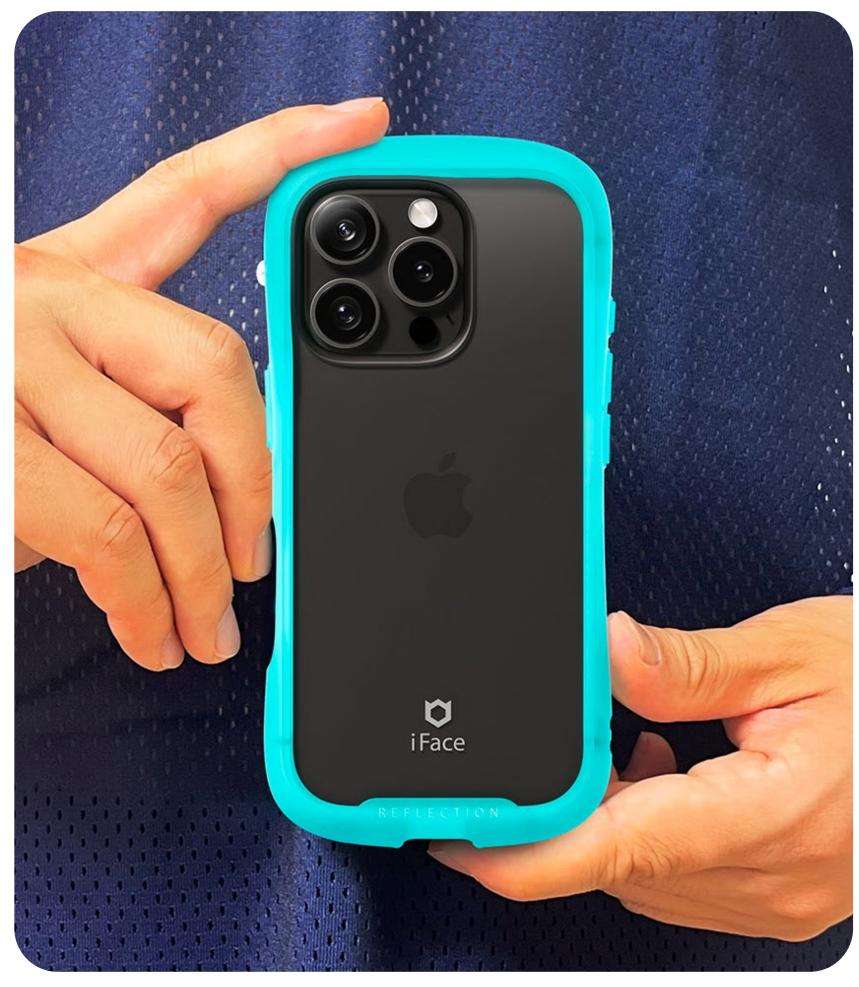

## High Durability

Minimize scratches and external shocks from daily use

Shatter-Resistant Anti-Fingerprint Prevent Bubbles

9H Flexible Tempered Glass

Normal Tempered Glass



iFace Reflection with Shatter-Resistant Treatment



# Shatter-Resistant

Special treatment minimizes shards of glass in case of damage





#### MIL-STD-810G Test

Over 26 drops from a height of 1.22m with no damage or abnormalities



### Raised Bezel

Perfectly capturing every detail with unique clarity







#### **Based on Customer Review**

### Upgraded Glass!

Using iFace's exclusive technology, our flexible tempered glass is both strong and safe, ensuring flexibility and durability during installation and removal.

\*Applicable from the iPhone 16 Series.



#### You may also like:



Reflection MagSynq



Reflection Neo



Reflection Neo MagSynq

#### # New! Only iFace

### Signature Ball

The iFace Signature Ball adds a unique design element for a striking brand identity.

The functional design hole allows for attaching a hand strap or key rings.

\*Applicable from the iPhone 16 Series.



#### How to attach a strap to the Signature Ball:



Insert the strap string through the small strap hole on the side of the case.



2 Hang the strap string around the neck of the Signature Ball.



Insert the Signature Ball into the Signature Ball hole and gently pull the strap.

### How to use

#### How to assemble:



Please align the smart device with the top right corner of the case where the camera hole is.



2 Gently press and secure each corner in order from 1 to 4.

#### Separation:



To re