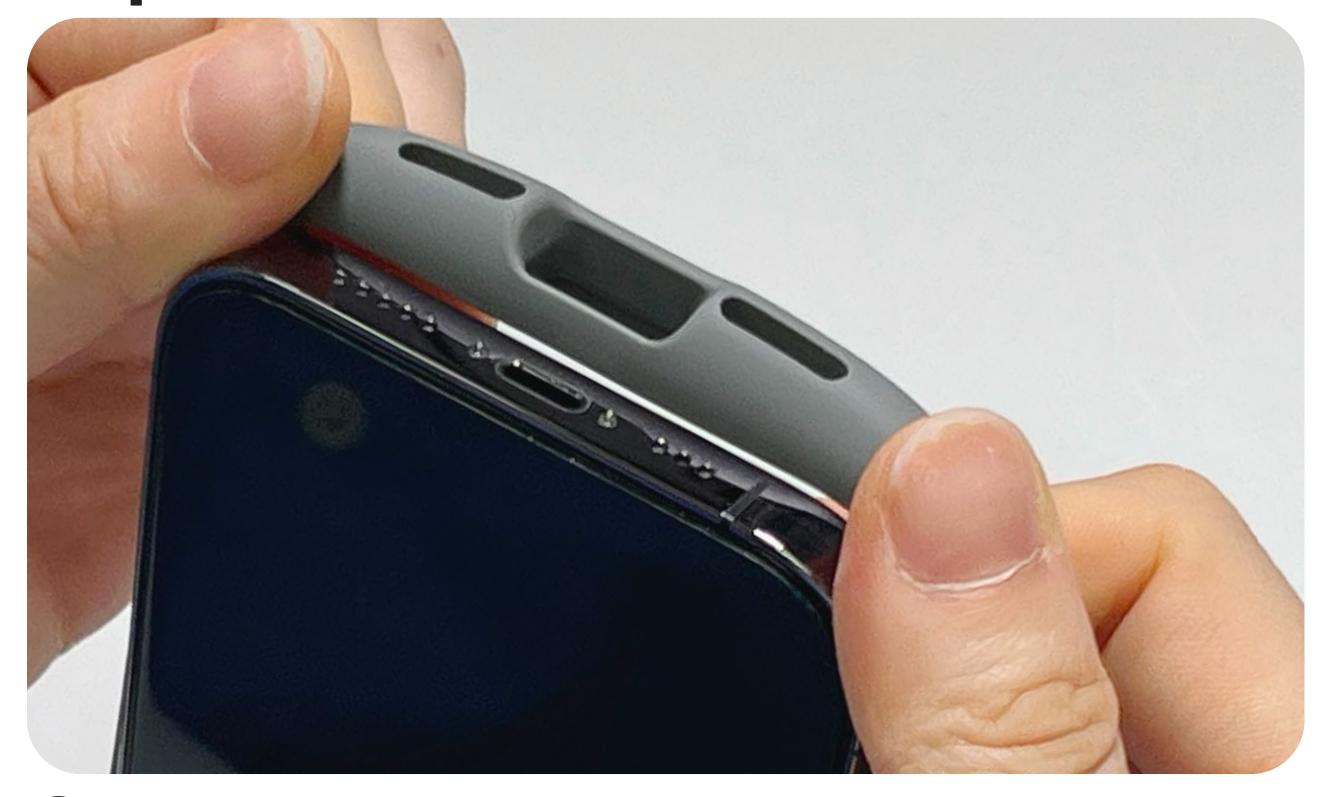

#### Separation:

To remove, simultaneously press both sides from the bottom.

2 Safely removed!

We encourage you to take the road you've never taken.

Try something you've never done before.

Explore the unknown daily with the warm feeling of being safe.