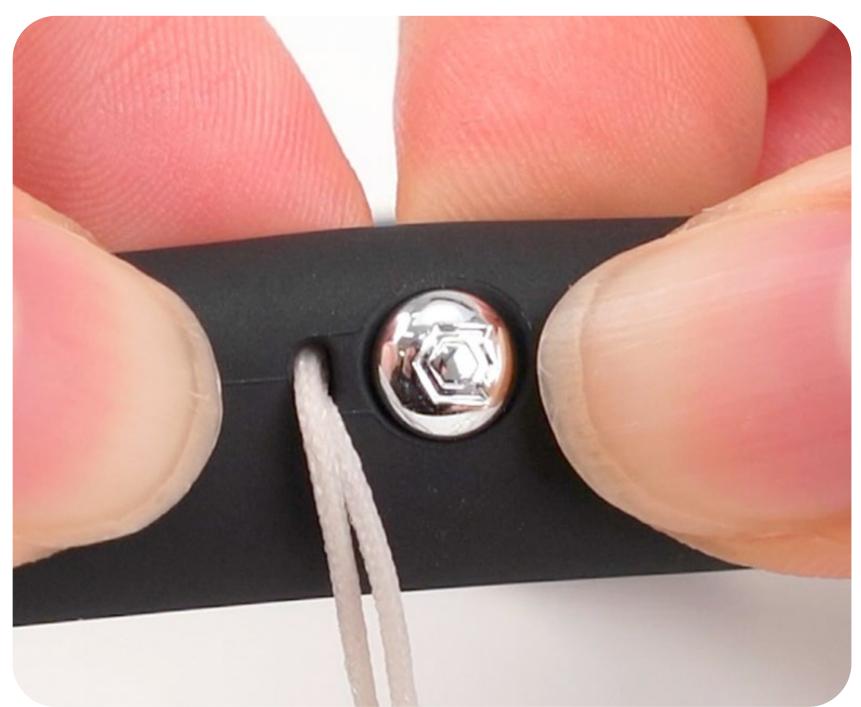

### Signature Ball

The iFace Signature Ball adds a unique design element for a striking brand identity.

The functional design hole allows for attaching a hand strap or key rings.

\*Applicable from the iPhone 16 Series.

#### How to attach a strap to the Signature Ball:

Insert the strap string through the small strap hole on the side of the case.

2 Hang the strap string around the neck of the Signature Ball.

Insert the Signature Ball into the Signature Ball hole and gently pull the strap.