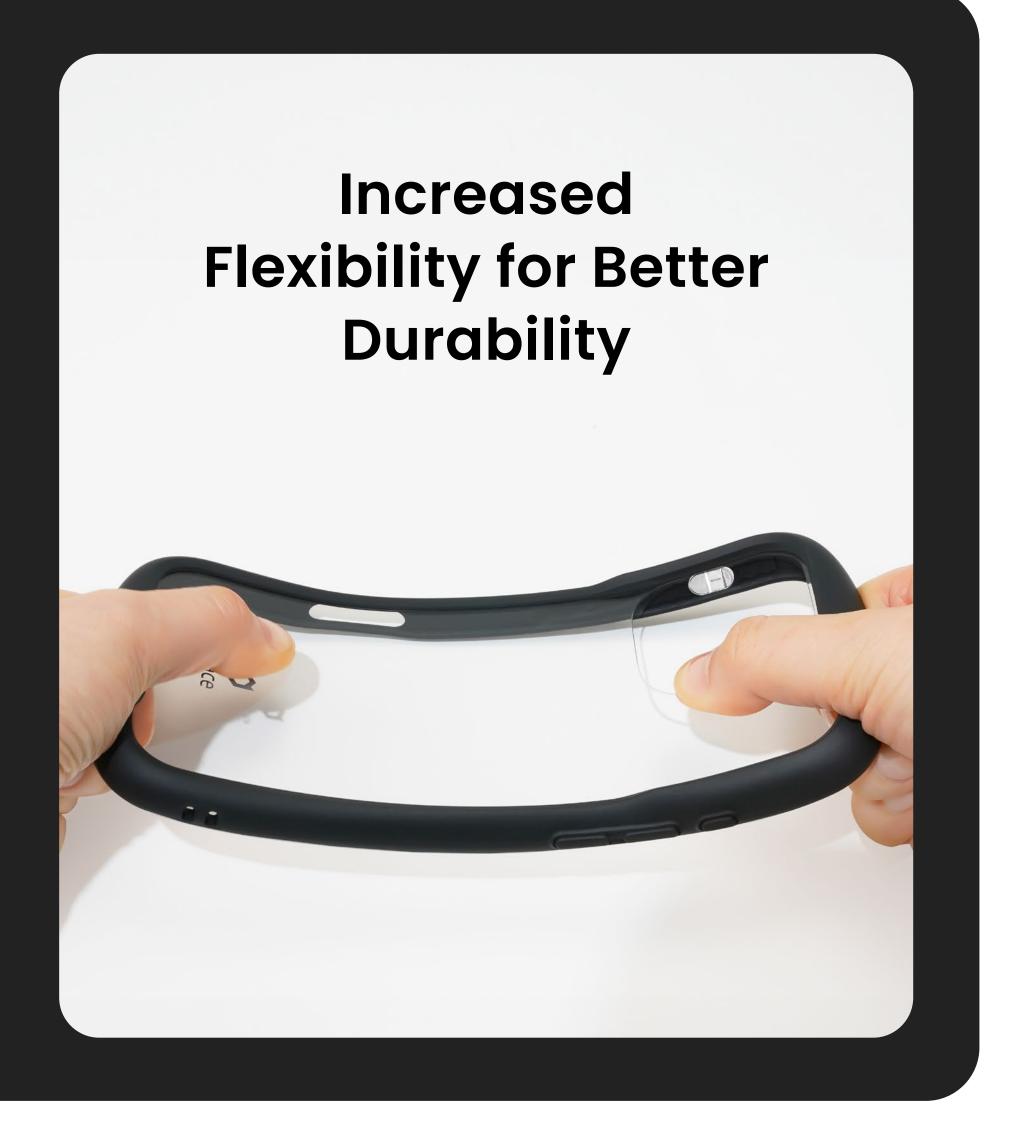

### Upgraded Glass!

Using iFace's exclusive technology, our flexible tempered glass is both strong and safe, ensuring flexibility and durability during installation and removal.

\*Applicable from the iPhone 16 Series.