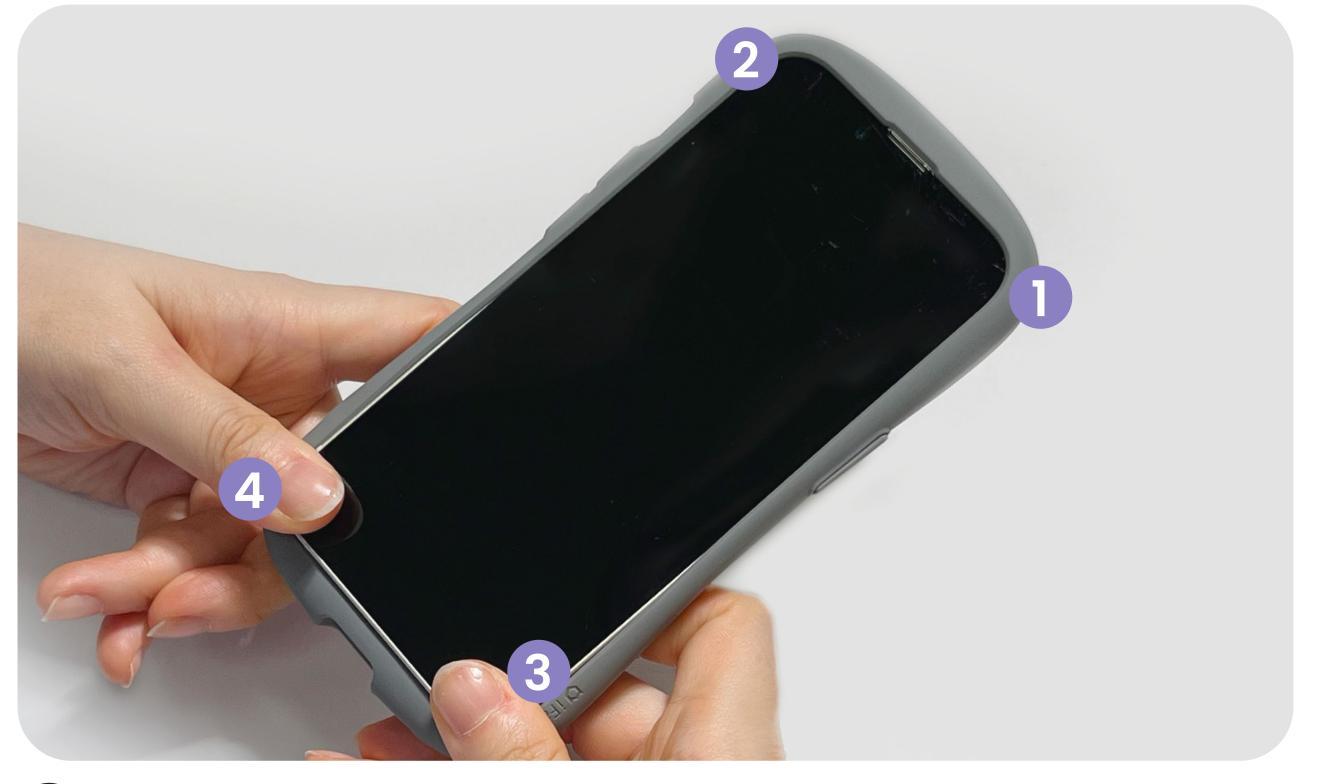

#### How to assemble:

Please align the smart device with the top right corner of the case where the camera hole is.

2 Gently press and secure each corner in order from 1 to 4.