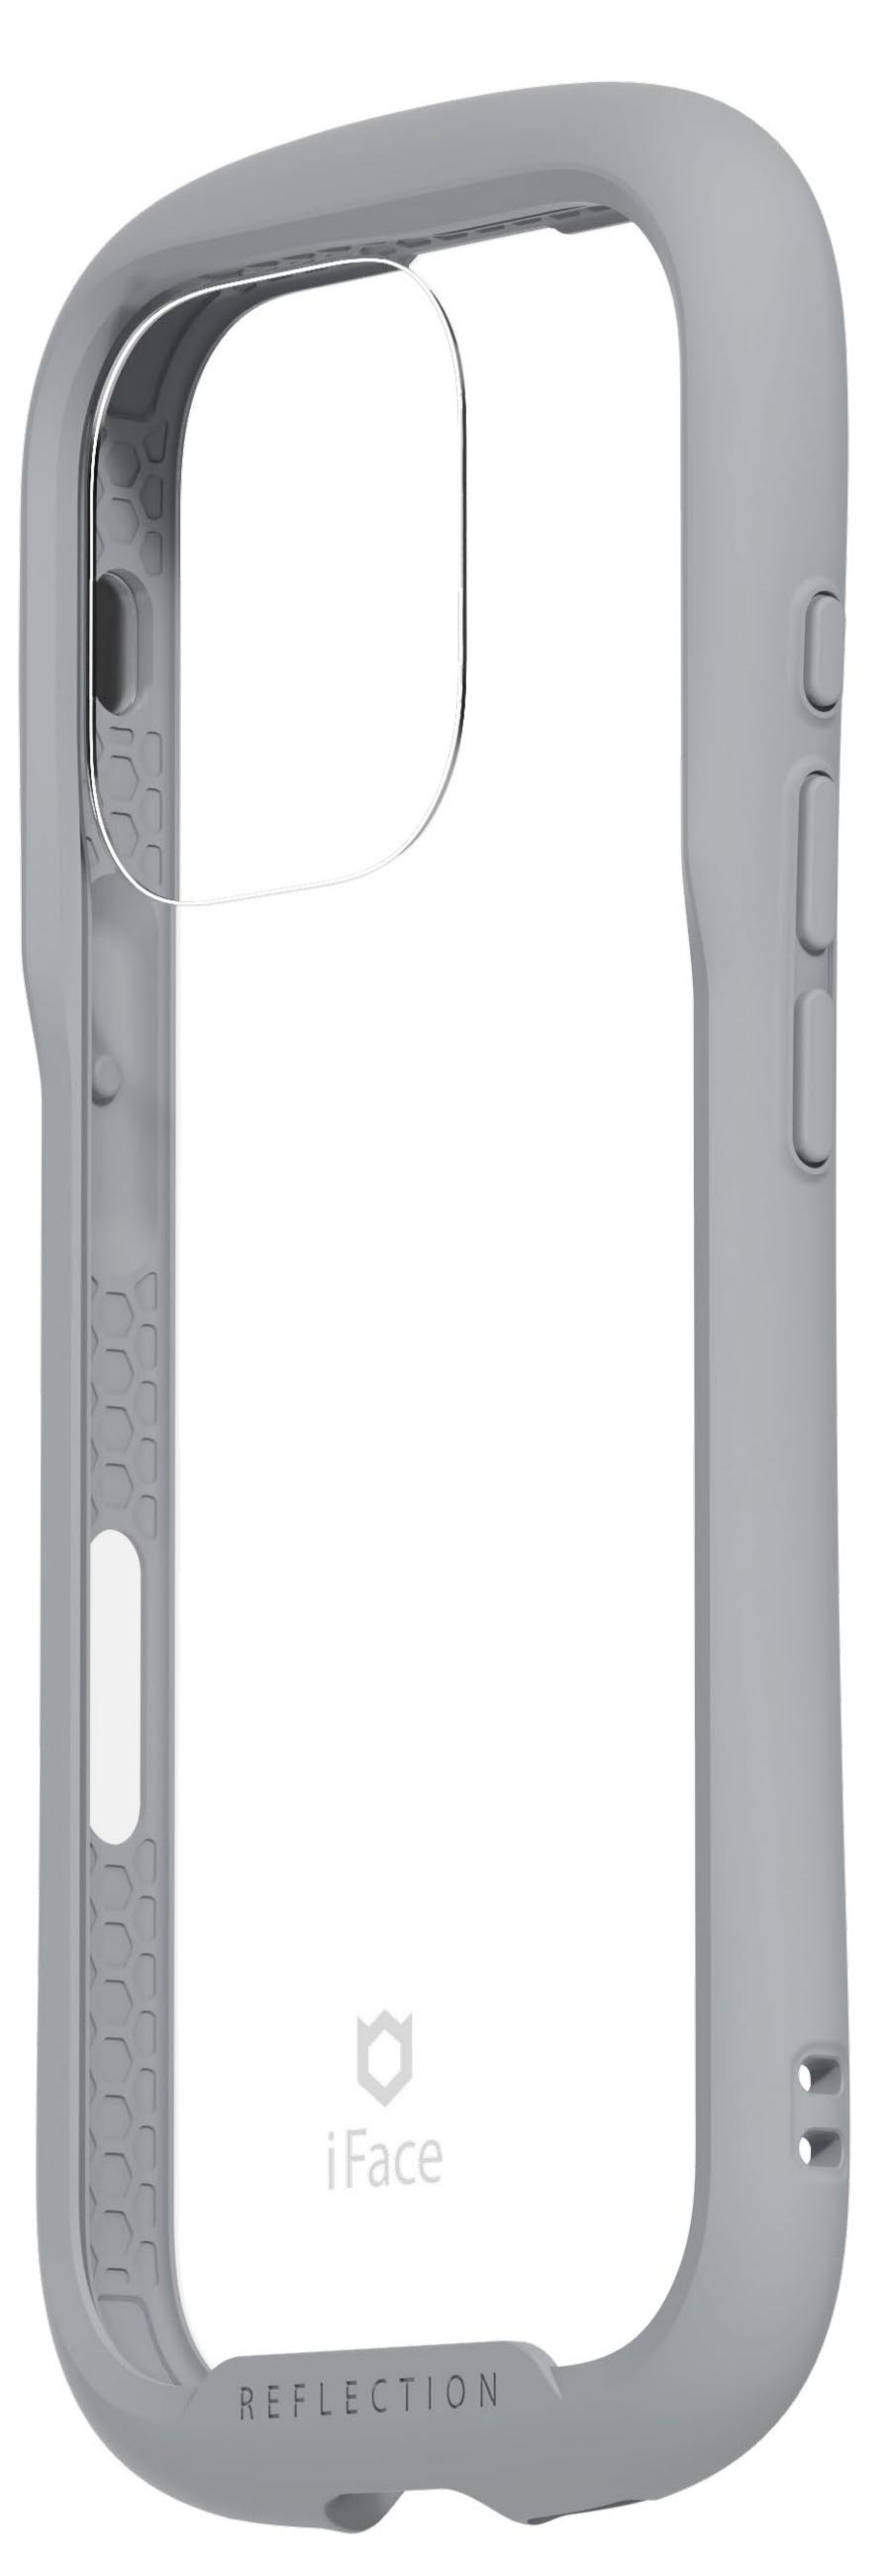

for iPhone 16 Series



100% Original





Reflection Case



#### Hexagon Pattern

Superior protection from external impacts

# 3X Protection





Durable
Lightweight
Flexible



#### Sensible Touch Feel



Inner rounded protusions and integrated seams

# Innovative Attention to Detail



#### Camera Control Hole

Hassle-Free and comfortable



## High Durability

Minimize scratches and external shocks from daily use

Shatter-Resistant Anti-Fingerprint Prevent Bubbles

9H Flexible Tempered Glass

Normal Tempered Glass



iFace Reflection with Shatter-Resistant Treatment



# Shatter-Resistant

Special treatment minimizes shards of glass in case of damage





#### MIL-STD-810G Test

Over 26 drops from a height of 1.22m with no damage or abnormalities



### Raised Bezel

Perfectly capturing every detail with unique clarity







#### **Based on Customer Review**

### Upgraded Glass!

Using iFace's exclusive technology, our flexible tempered glass is both strong