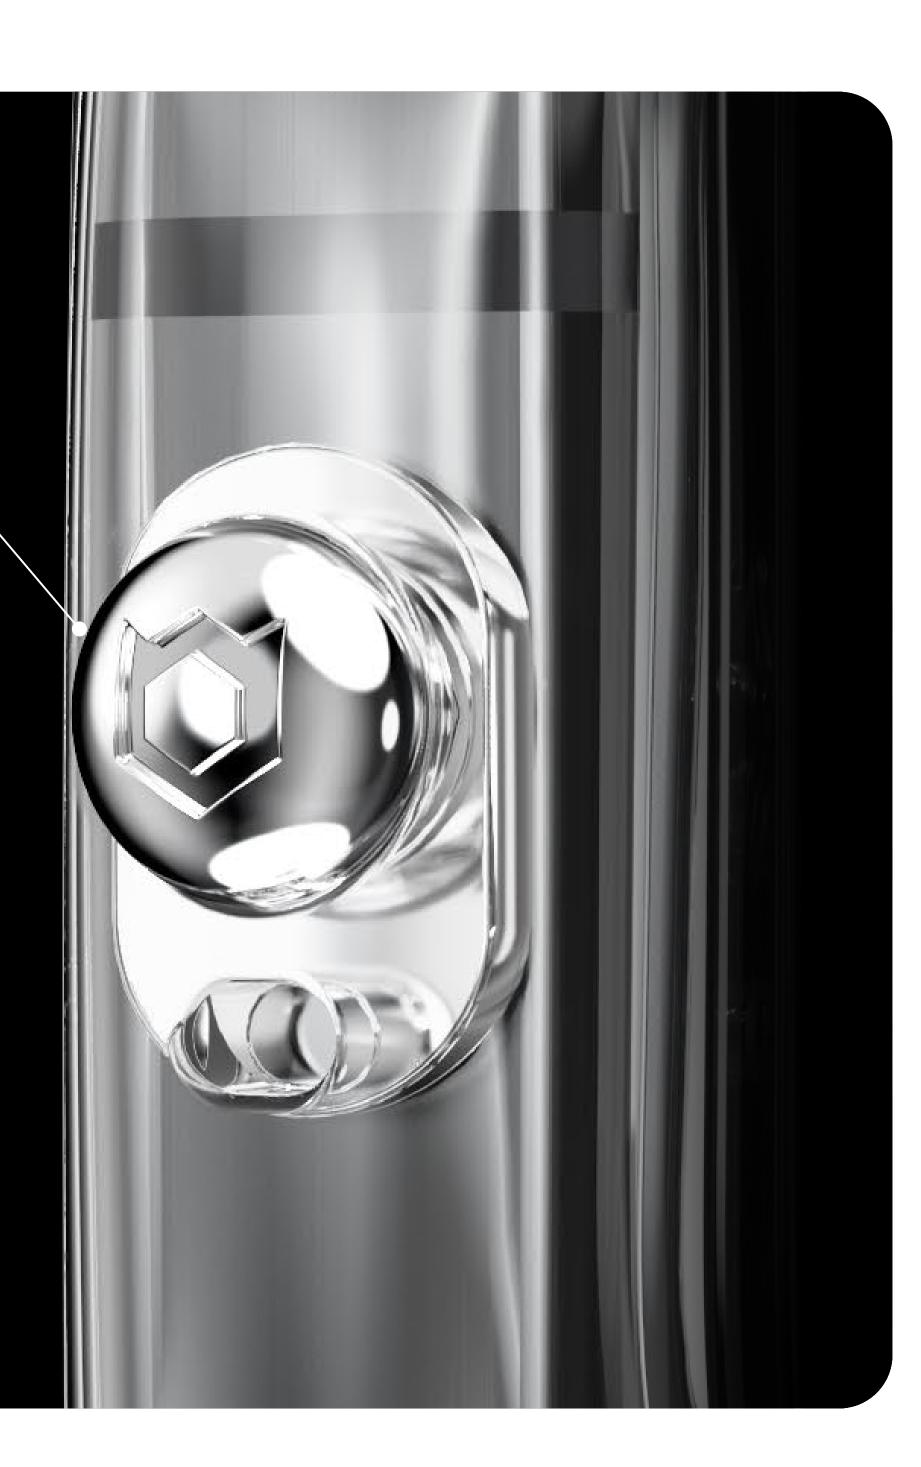

#### # New! Only iFace

### Signature Ball

The iFace Signature Ball adds a unique design element for a striking brand identity.

The functional design hole allows for attaching a hand strap or key rings.

\*Applicable from the iPhone 16 Series.