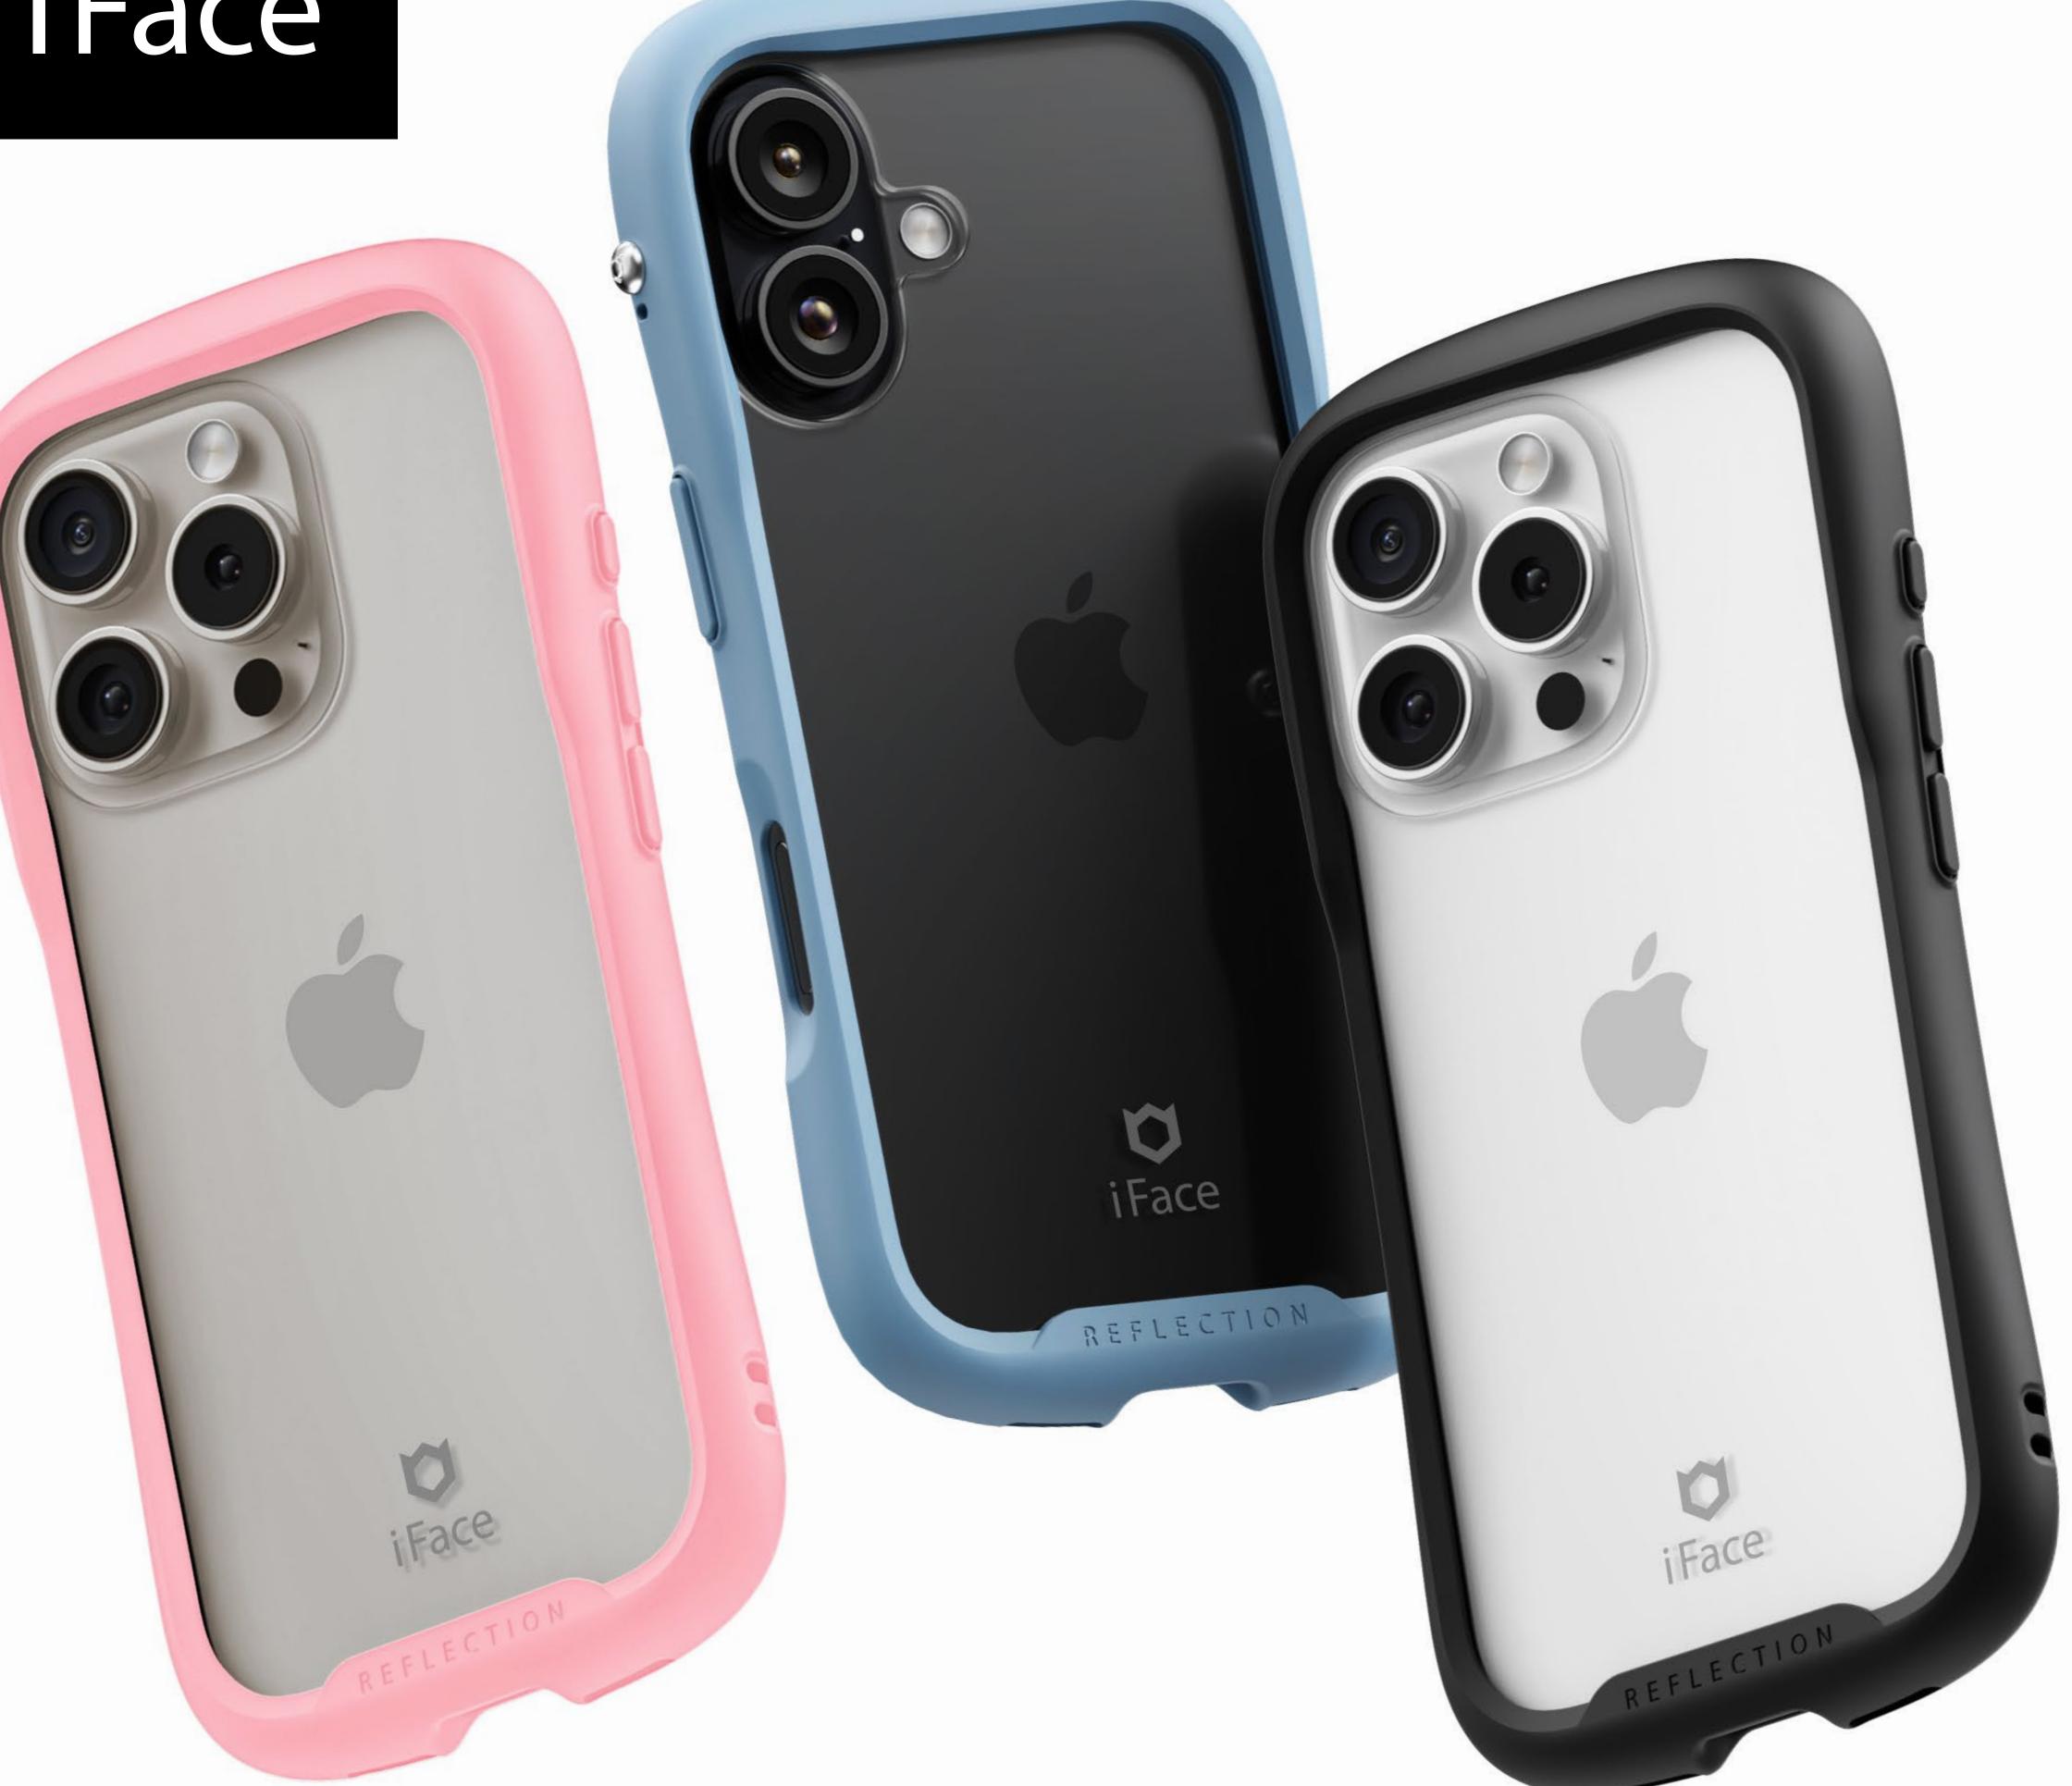

for iPhone 16 Series

100% Original

Reflection Case

#### Hexagon Pattern

Superior protection from external impacts

# 3X Protection

Durable
Lightweight
Flexible