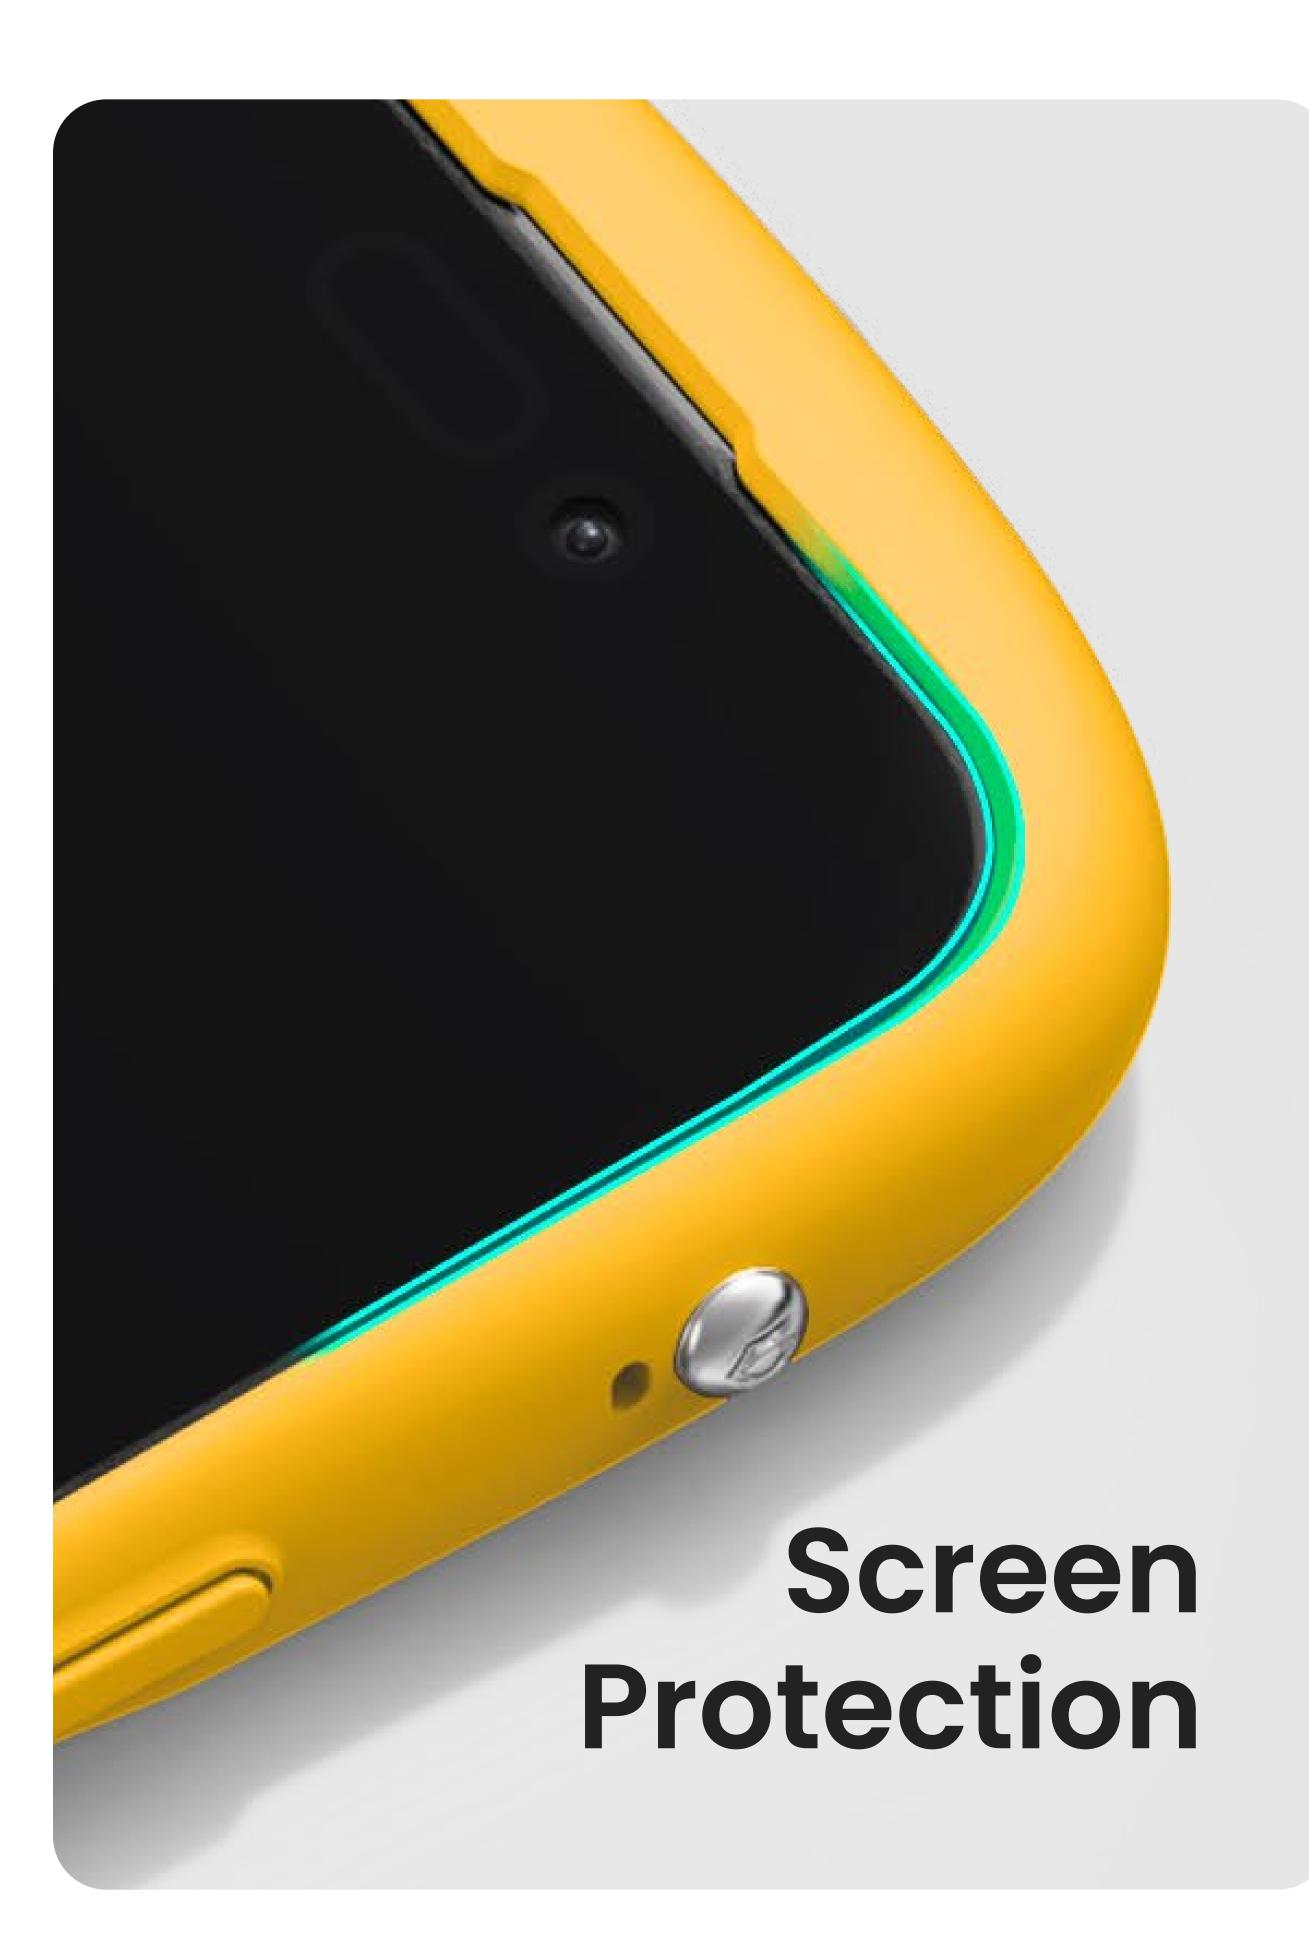

for iPhone 16 Series



100% Original





Reflection Case



#### Hexagon Pattern

Superior protection from external impacts

# 3X Protection





Durable
Lightweight
Flexible



#### Sensible Touch Feel



Inner rounded protusions and integrated seams

# Innovative Attention to Detail



#### Camera Control Hole

Hassle-Free and comfortable



## High Durability

Minimize scratches and external shocks from daily use

Shatter-Resistant Anti-Fingerprint Prevent Bubbles

9H Flexible Tempered Glass

Normal Tempered Glass



iFace Reflection with Shatter-Resistant Treatment



# Shatter-Resistant

Special treatment minimizes shards of glass in case of damage





#### MIL-STD-810G Test

Over 26 drops from a height of 1.22m with no damage or abnormalities



### Raised Bezel

Perfectly capturing every detail with unique clarity







#### **Based on Customer Review**

### Upgraded Glass!

Using iFace's exclusive technology, our flexible tempered glass is both strong and safe, ensuring flexibility and durability during installation and removal.

\*Applicable from the iPhone 16 Series.



#### You may also like:



Reflection MagSynq



Reflection Neo



Reflection Neo MagSynq

#### # New! Only iFace

### Signature Ball

The iFace Signature Ball adds a unique design element for a striking brand identity.

The functional design hole allows for attaching a hand strap or key rings.

\*Applicable from the iPhone 16 Series.



#### How to attach a strap to the Signature Ball:



Insert the strap string through the small strap hole on the side of t