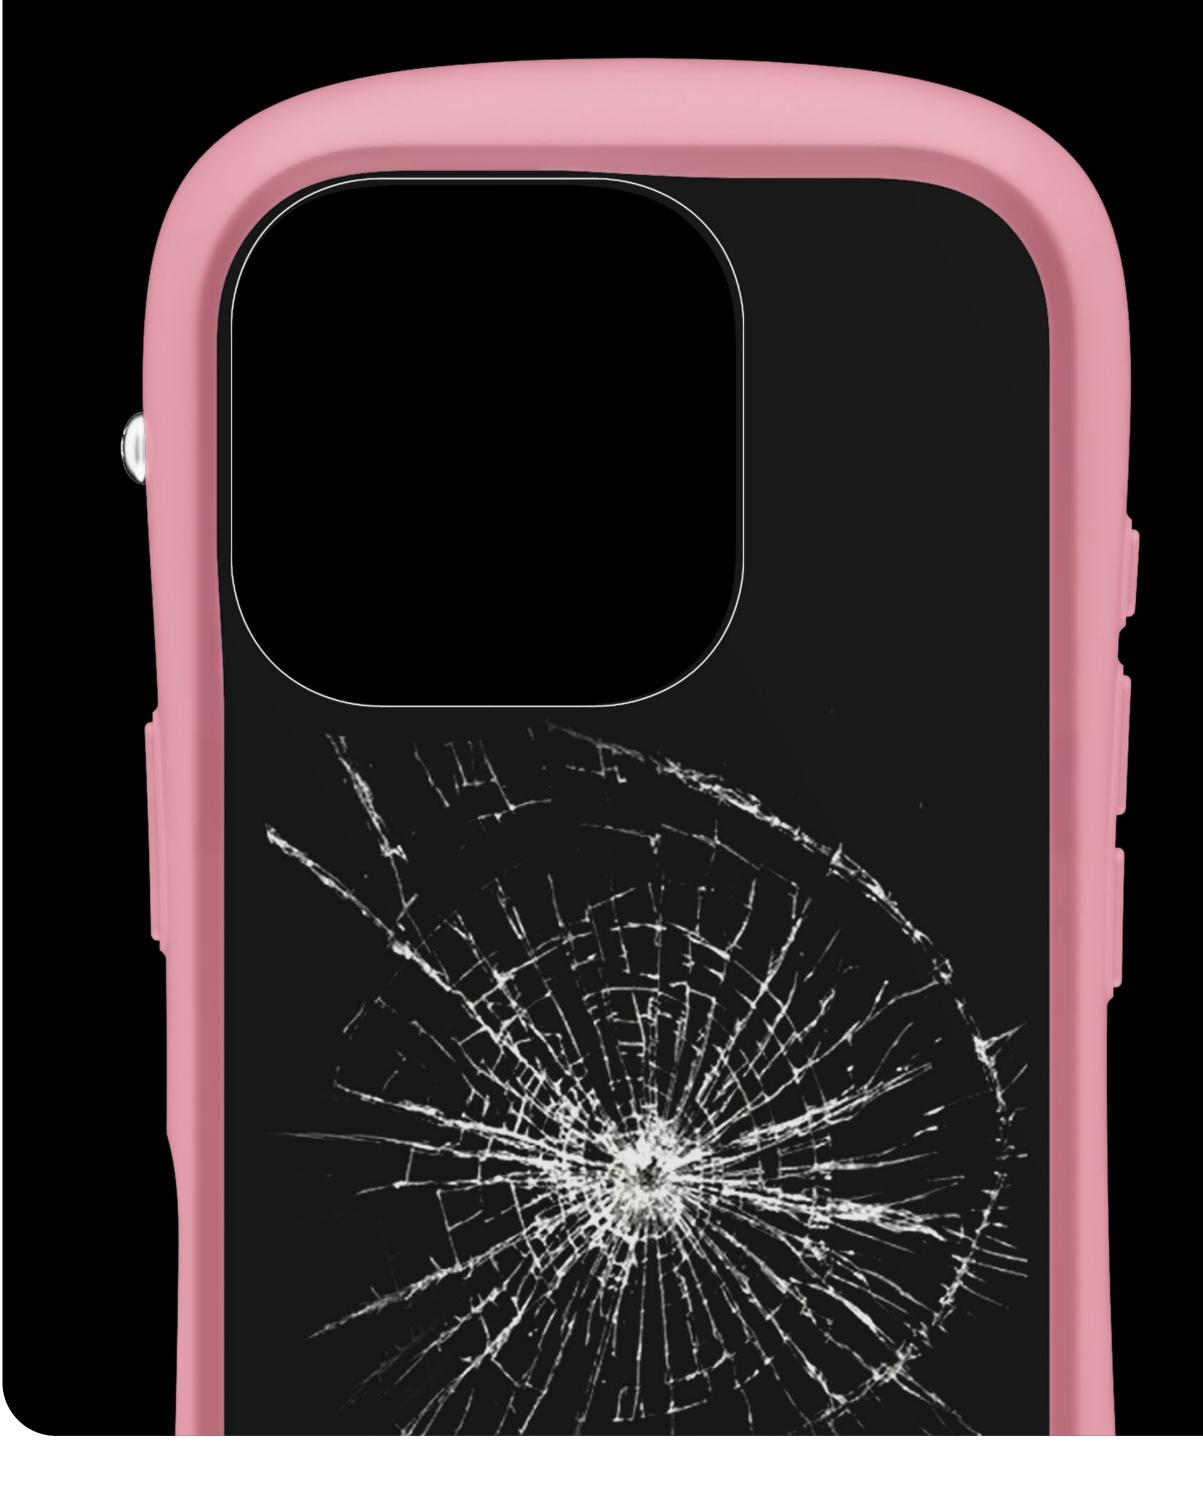

## High Durability

Minimize scratches and external shocks from daily use

Shatter-Resistant Anti-Fingerprint Prevent Bubbles

9H Flexible Tempered Glass

Normal Tempered Glass

iFace Reflection with Shatter-Resistant Treatment

# Shatter-Resistant

Special treatment minimizes shards of glass in case of damage