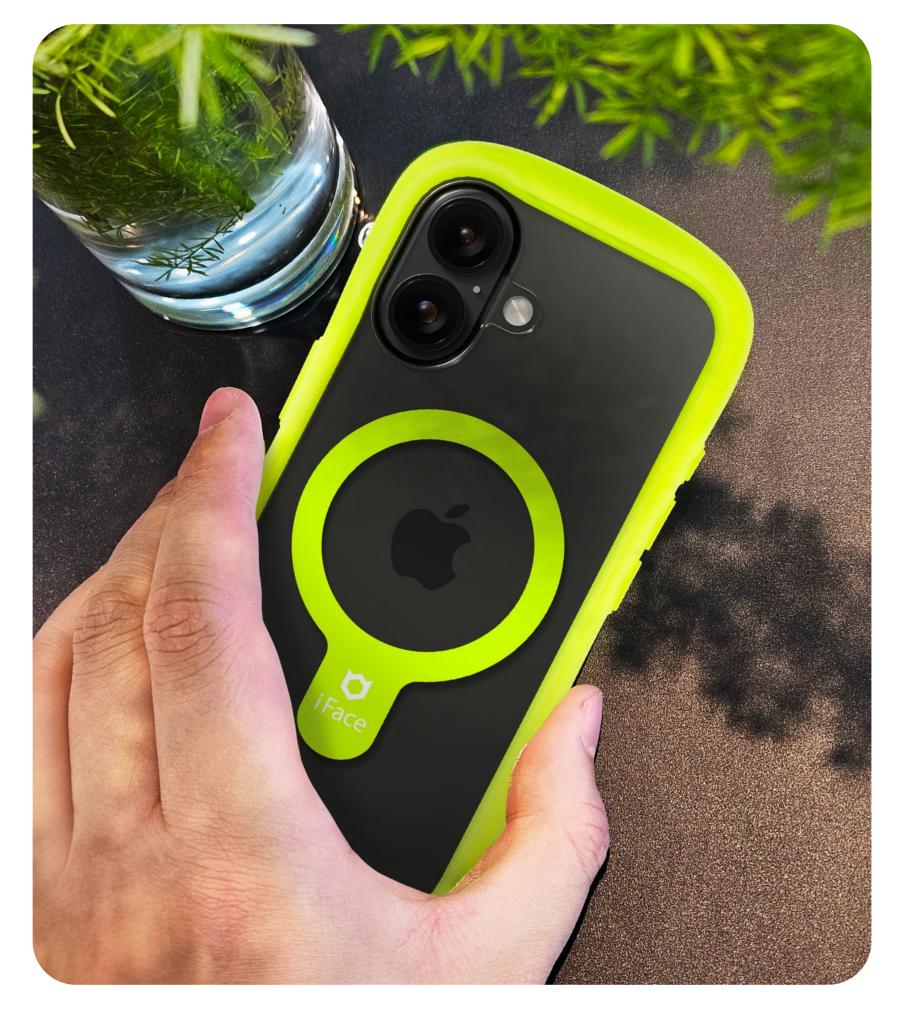

for iPhone 16 Series

100% Original

Reflection Case

#### Hexagon Pattern

Superior protection from external impacts

# 3X Protection

Durable
Lightweight
Flexible

#### Camera Control Hole

Hassle-Free and comfortable

### Raised Bezel

Perfectly capturing every detail with unique clarity