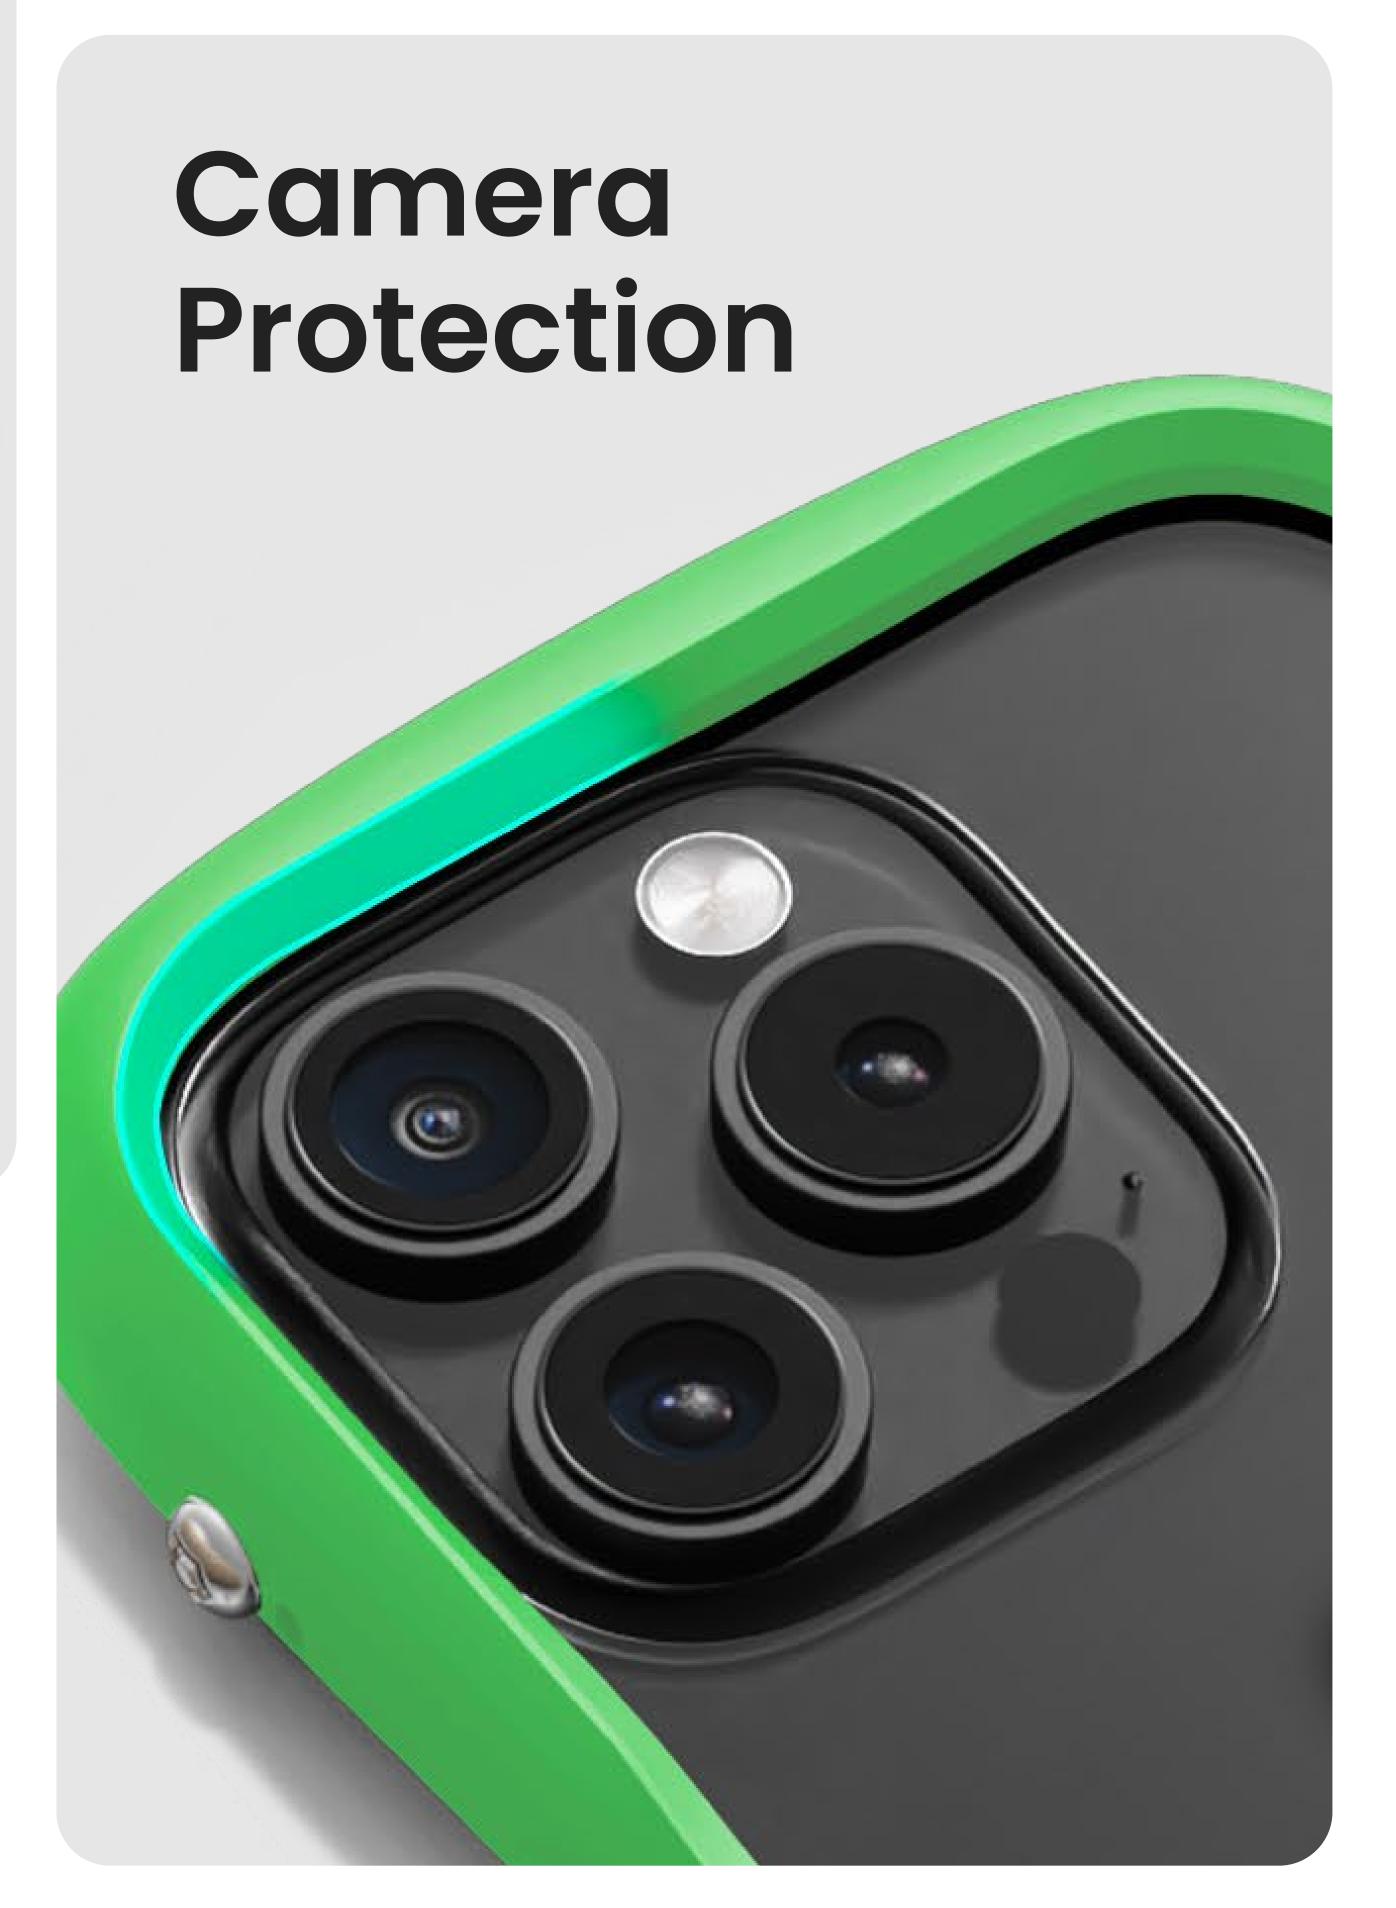

Reflection Case



#### Hexagon Pattern

Superior protection from external impacts

# 3X Protection





Durable
Lightweight
Flexible



#### Sensible Touch Feel



Inner rounded protusions and integrated seams

# Innovative Attention to Detail



#### Camera Control Hole

Hassle-Free and comfortable



## High Durability

Minimize scratches and external shocks from daily use

Shatter-Resistant Anti-Fingerprint Prevent Bubbles

9H Flexible Tempered Glass

Normal Tempered Glass



iFace Reflection with Shatter-Resistant Treatment



# Shatter-Resistant

Special treatment minimizes shards of glass in case of damage





#### MIL-STD-810G Test

Over 26 drops from a height of 1.22m with no damage or abnormalities



### Raised Bezel

Perfectly capturing every detail with unique clarity







#### **Based on Customer Review**

### Upgraded Glass!

Using iFace's exclusive technology, our flexible tempered glass is both strong and safe, ensuring flexibility and durability during installation and removal.

\*Applicable from the iPhone 16 Series.



#### You may also like:



Reflection MagSynq



Reflection Neo



Reflection Neo MagSynq

#### # New! Only iFace

### Signature Ball

The iFace Signature Ball adds a unique design element for a striking brand identity.

The functional design hole allows for attaching a hand strap or key rings.

\*Applicable from the iPhone 16 Series.



#### How to attach a strap to the Signature Ball:



Insert the strap string through the small strap hole on the side of the case.



2 Hang the strap string around the neck of the Signature Ball.