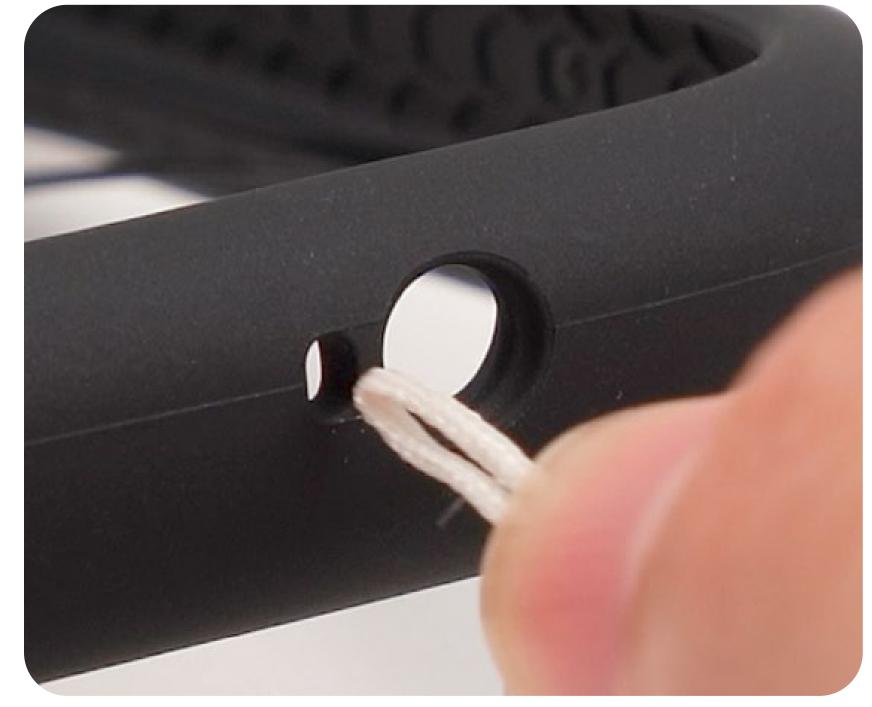

#### How to attach a strap to the Signature Ball:

Insert the strap string through the small strap hole on the side of the case.

2 Hang the strap string around the neck of the Signature Ball.

Insert the Signature Ball into the Signature Ball hole and gently pull the strap.