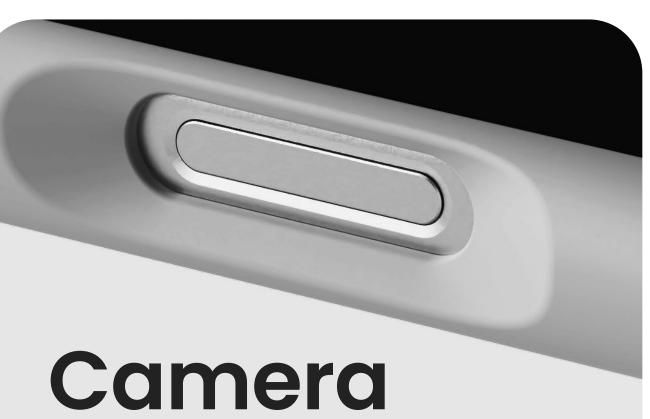

for iPhone 16 Series



100% Original





Reflection Case



#### Hexagon Pattern

Superior protection from external impacts

# 3X Protection





Durable
Lightweight
Flexible



#### Sensible Touch Feel



Inner rounded protusions and integrated seams

# Innovative Attention to Detail



#### Camera Control Hole

Hassle-Free and comfortable



## High Durability

Minimize scratches and external shocks from daily use

Shatter-Resistant Anti-Fingerprint Prevent Bubbles

9H Flexible Tempered Glass

Normal Tempered Glass



iFace Reflection with Shatter-Resistant Treatment



# Shatter-Resistant

Special treatment minimizes shards of glass in case of damage





#### MIL-STD-810G Test

Over 26 drops from a height of 1.22m with no damage or abnormalities



### Raised Bezel

Perfectly capturing every detail with unique clarity







#### **Based on Customer Review**

### Upgraded Glass!

Using iFace's exclusive technology, our flexible tempered glass is both strong and safe, ensuring flexibility and durability during installation and removal.

\*Applicable from the iPhone 16