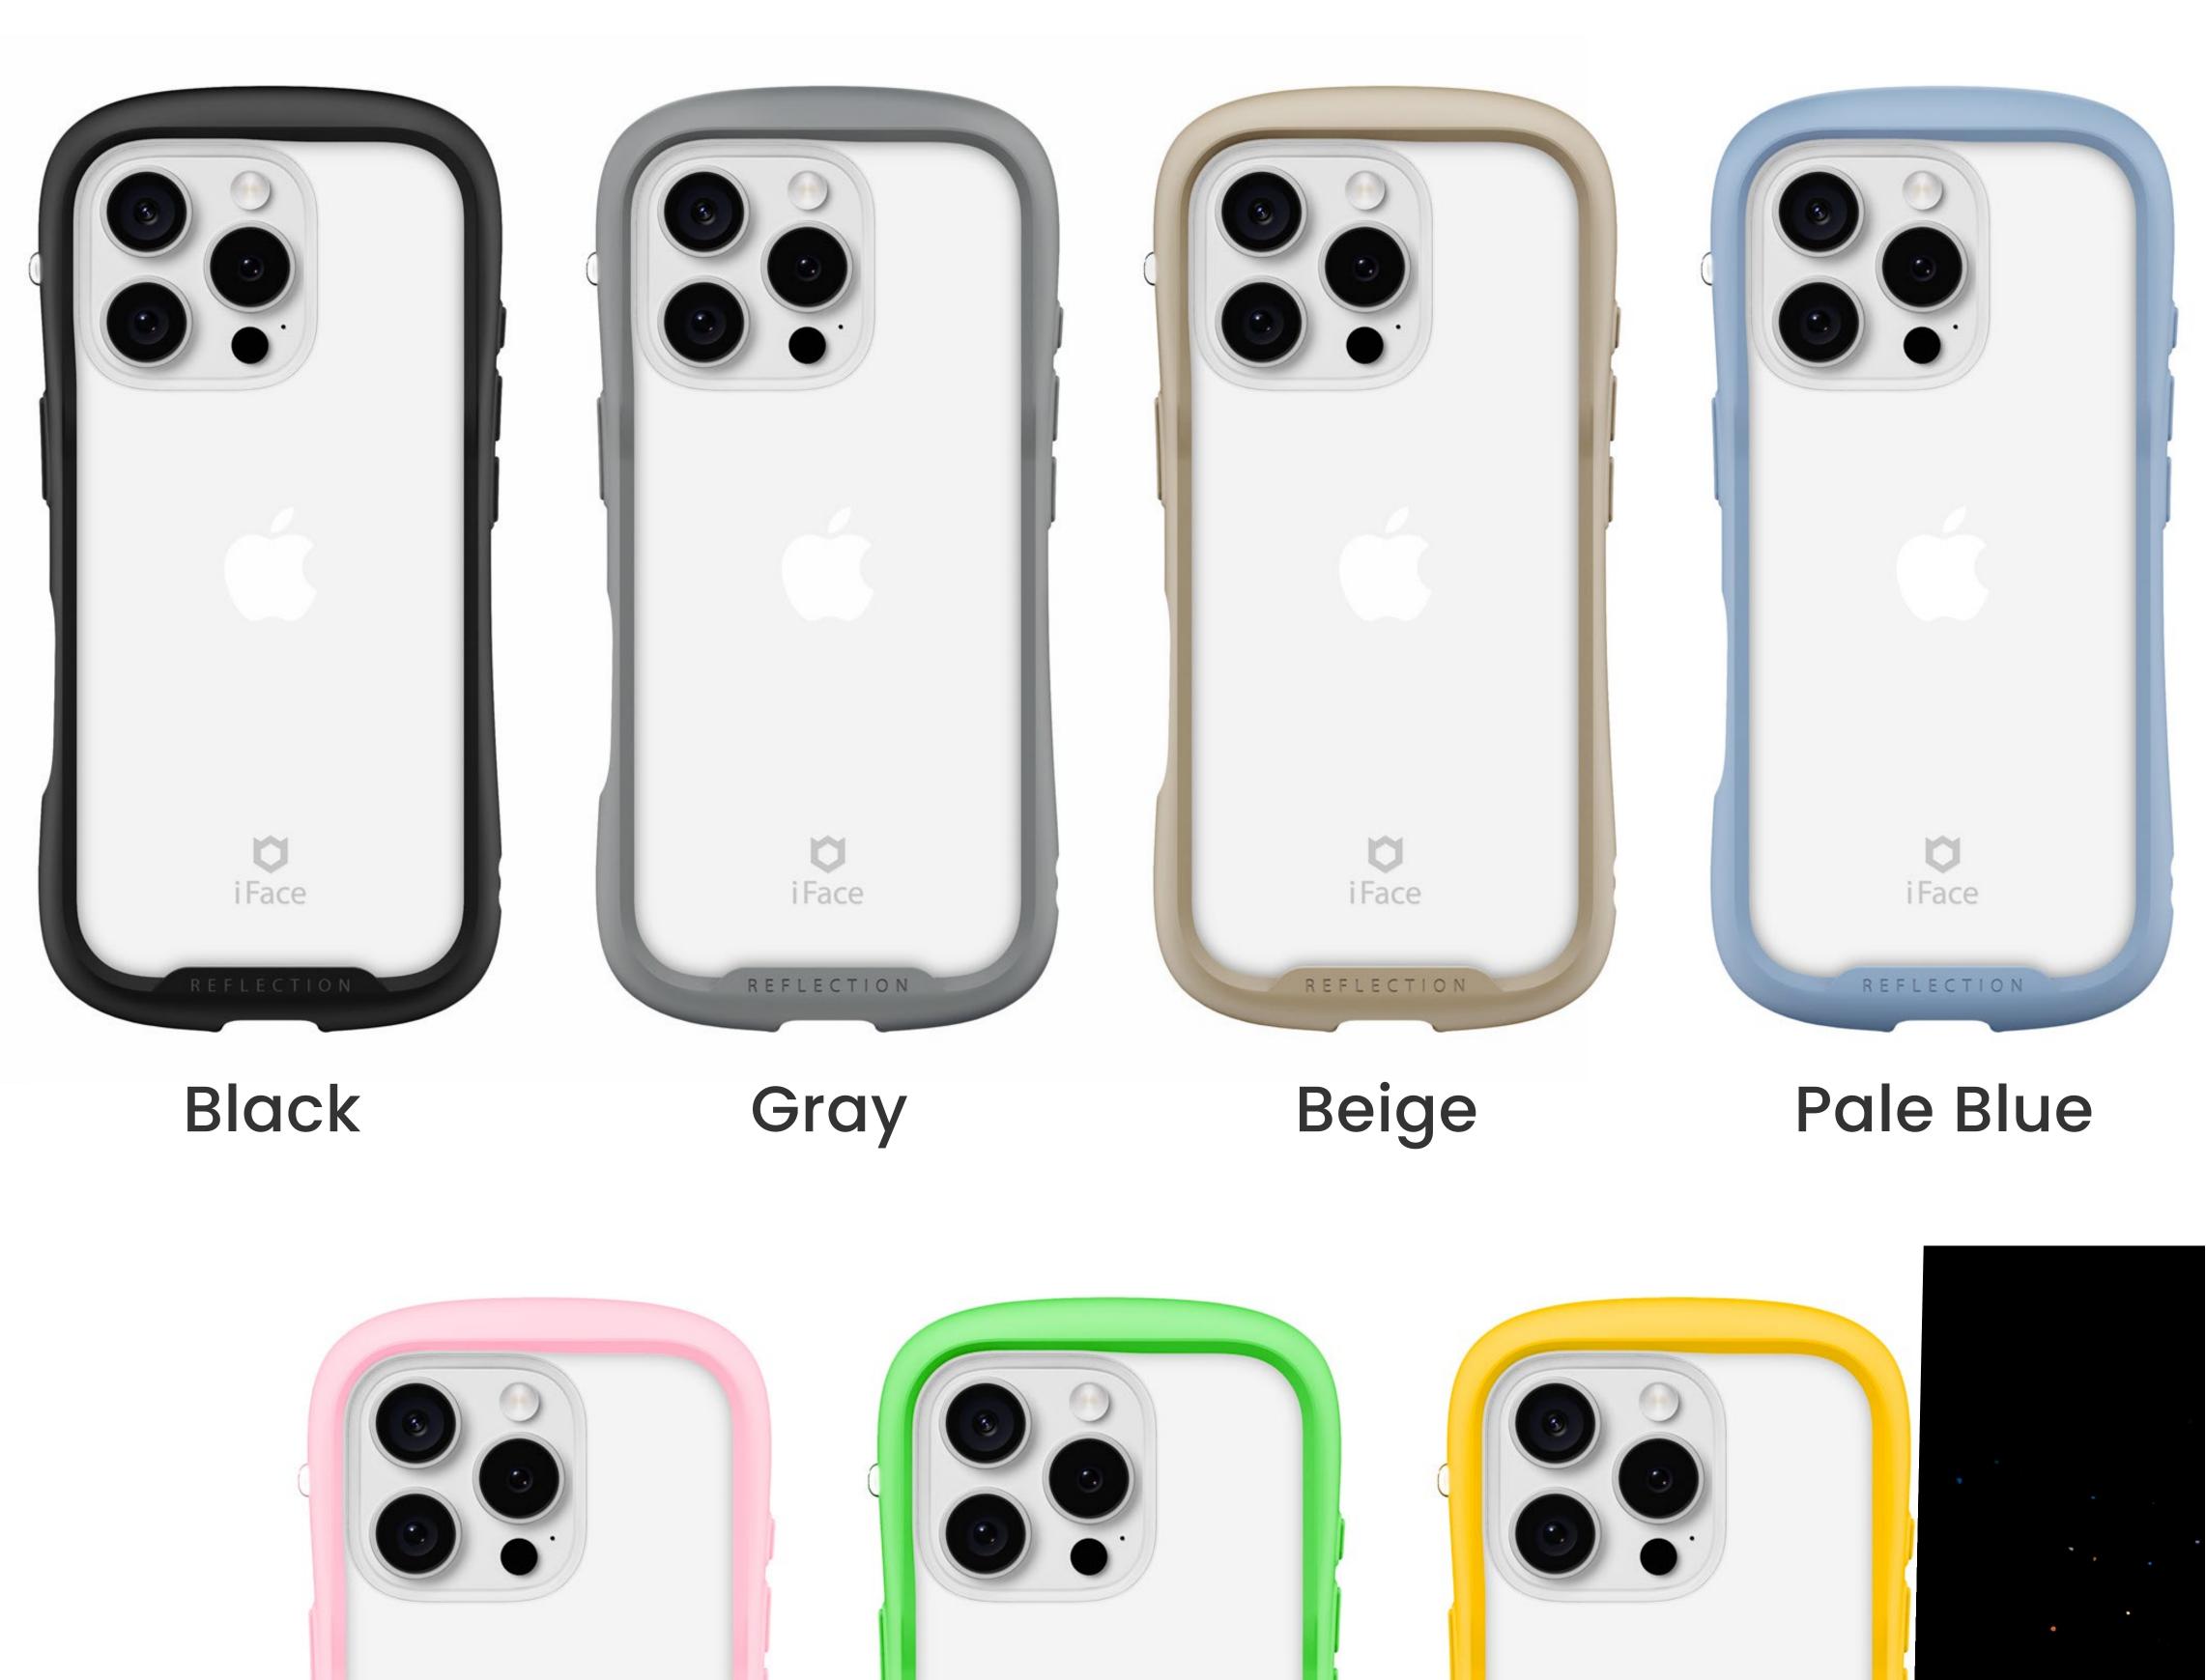

Reflection Case



#### Hexagon Pattern

Superior protection from external impacts

# 3X Protection





Durable
Lightweight
Flexible



#### Sensible Touch Feel



Inner rounded protusions and integrated seams

# Innovative Attention to Detail



#### Camera Control Hole

Hassle-Free and comfortable



## High Durability

Minimize scratches and external shocks from daily use

Shatter-Resistant Anti-Fingerprint Prevent Bubbles

9H Flexible Tempered Glass

Normal Tempered Glass



iFace Reflection with Shatter-Resistant Treatment



# Shatter-Resistant

Special treatment minimizes shards of glass in case of damage





#### MIL-STD-810G Test

Over 26 drops from a height of 1.22m with no damage or abnormalities



### Raised Bezel

Perfectly capturing every detail with unique clarity







#### **Based on Customer Review**

### Upgraded Glass!

Using iFace's exclusive technology, our flexible tempered glass is both strong and safe, ensuring flexibility and durability during installation and removal.

\*Applicable from the iPhone 16 Series.



#### You may also like:



Reflection MagSynq



Reflection Neo



Reflection Neo MagSynq

#### # New! Only iFace

### Signature Ball

The iFace Signature Ball adds a unique design element for a striking brand identity.

The functional design hole allows for attaching a hand strap or key rings.

\*Applicable from the iPhone 16 Series.



#### How to attach a strap to the Signature Ball:



Insert the strap string through the small strap hole on the side of the case.



2 Hang the strap string around the neck of the Signature Ball.