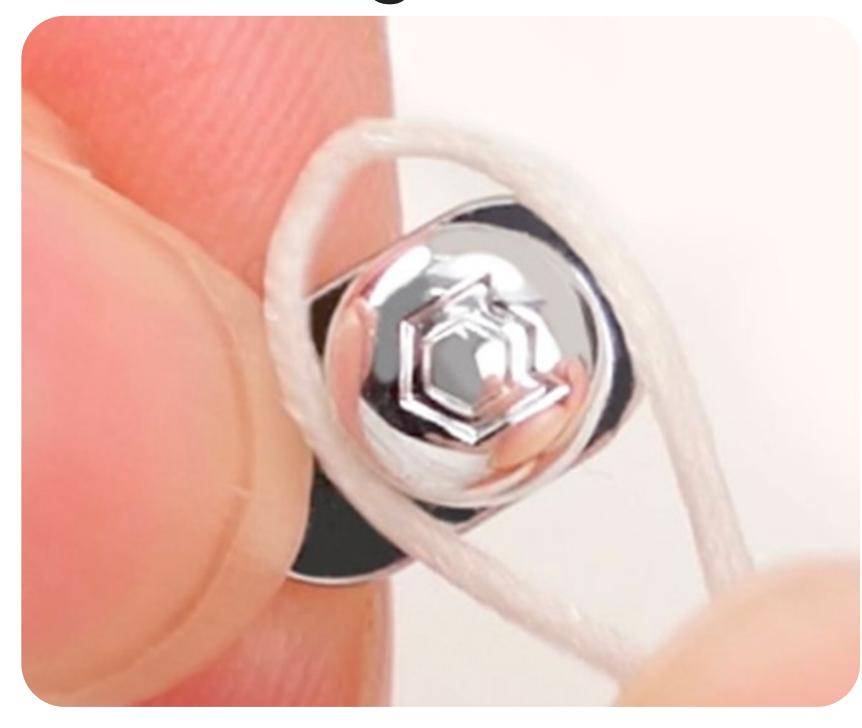

#### How to attach a strap to the Signature Ball:

Insert the strap string through the small strap hole on the side of the case.

2 Hang the strap string around the neck of the Signature Ball.

Insert the Signature Ball into the Signature Ball hole and gently pull the strap.