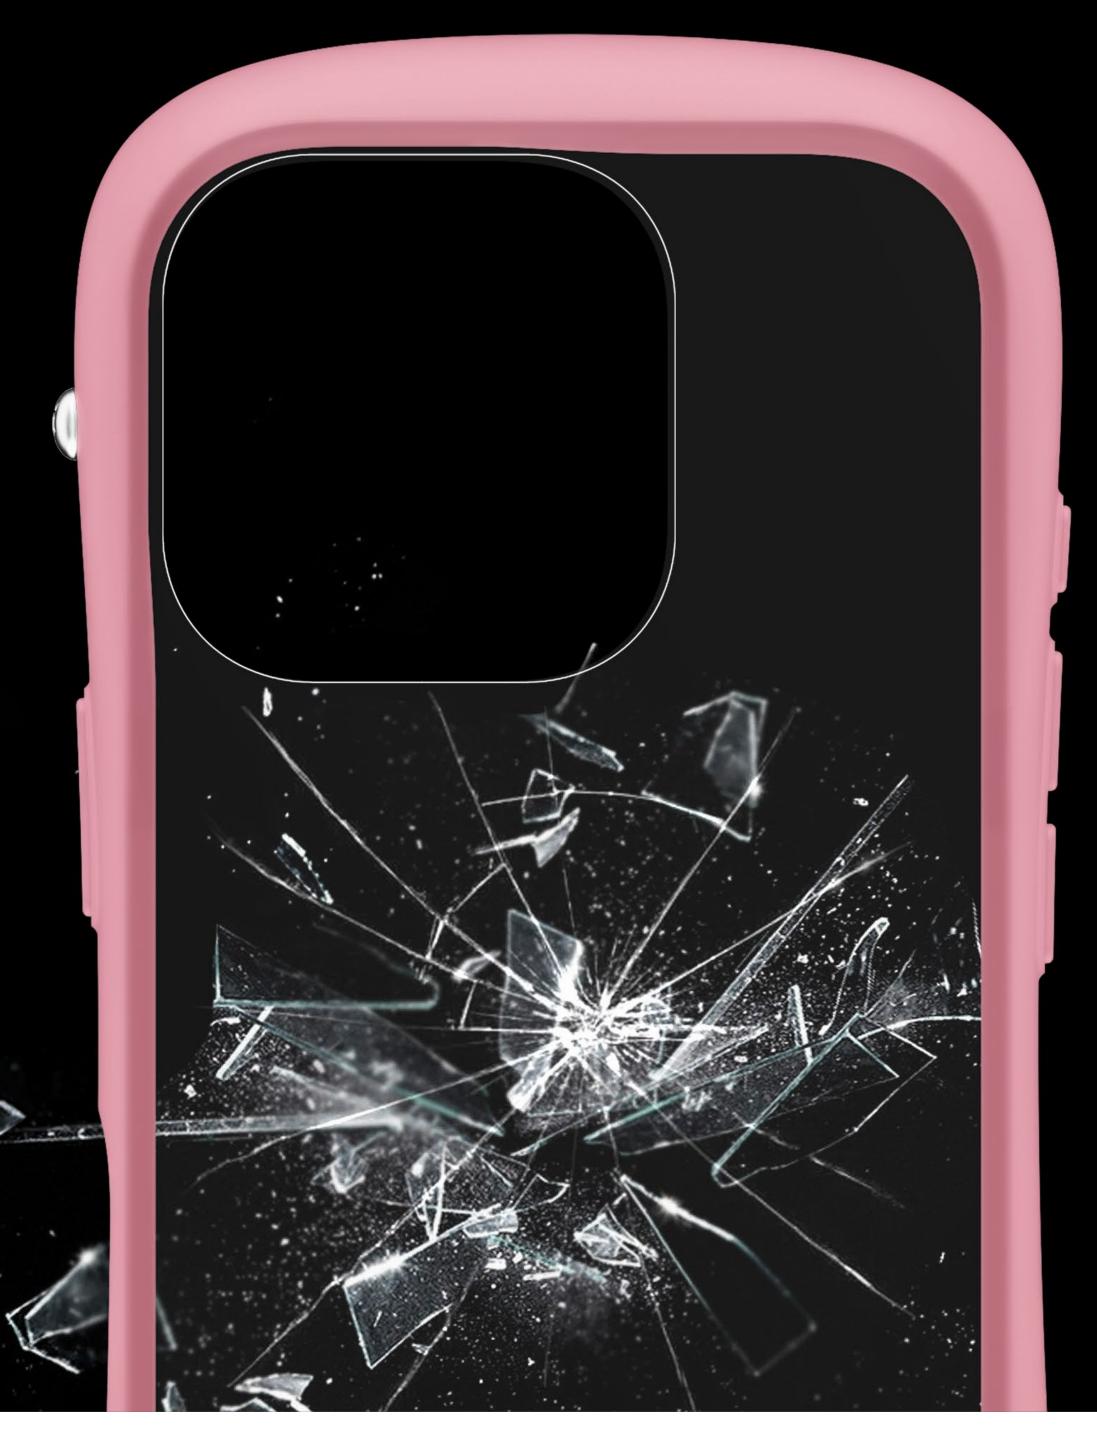

## High Durability

Minimize scratches and external shocks from daily use

Shatter-Resistant Anti-Fingerprint Prevent Bubbles

9H Flexible Tempered Glass

Normal Tempered Glass

iFace Reflection with Shatter-Resistant Treatment

# Shatter-Resistant

Special treatment minimizes shards of glass in case of damage