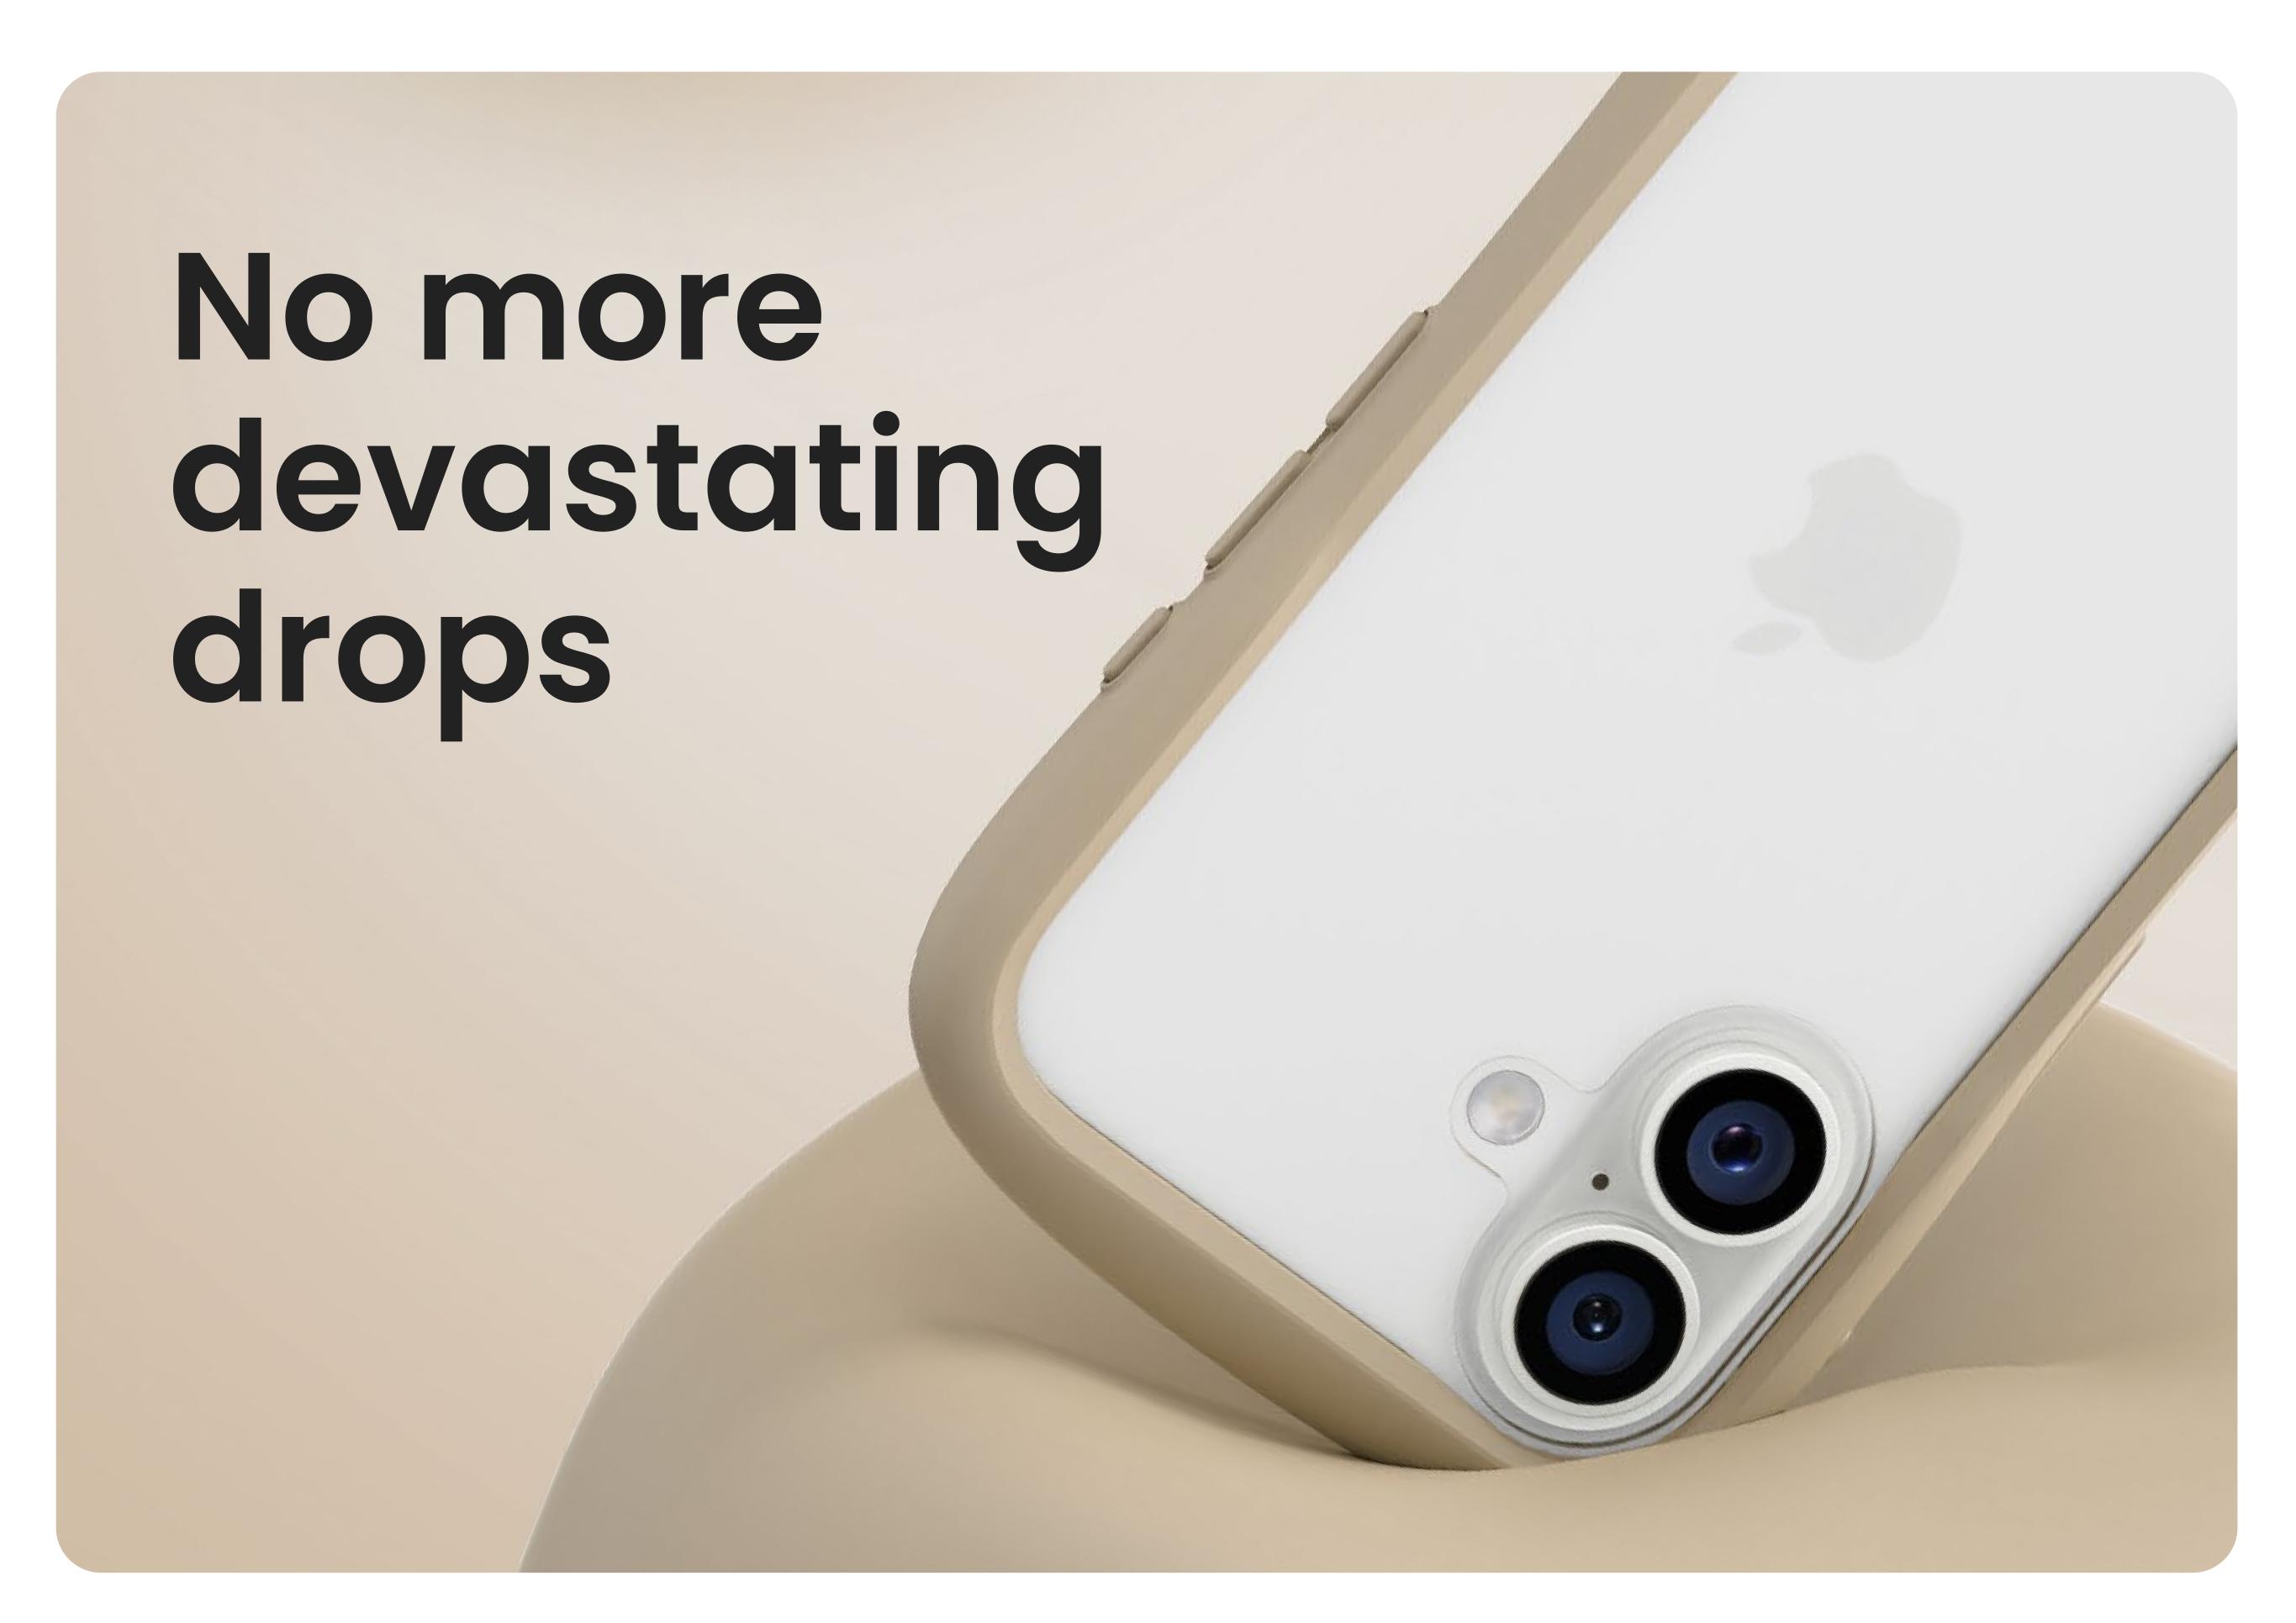

# 3X Protection

Durable
Lightweight
Flexible

#### MIL-STD-810G Test

Over 26 drops from a height of 1.22m with no damage or abnormalities