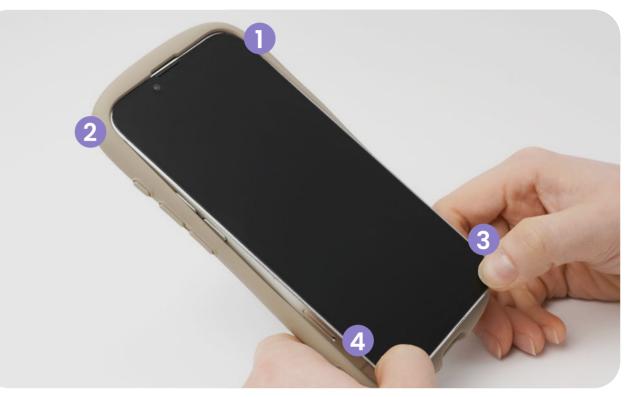

#### How to assemble :

Please align the smart device with the top right corner of the case where the camera hole is.

2 Gently press and secure each corner in order from 1 to 4.