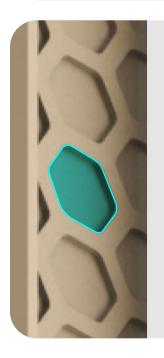

### 100% Original

#### **Reflection Frost**

for iPhone





### Frost Glass Case

#### Signature Ball

Easy and more secure way to accessorize



### TPU

Supreme shock absorption through excellent elasticity



### Hexagon Pattern

Superior protection from external impacts



#### Sensible Touch Feel

Inner rounded protusions and integrated seams



### Innovative Attention to Detail



REFLECTION

#### **Strap Hole**

Attaching lanyards, straps, and charms

## High Durability Tempered Glass

Minimize scratches and external shocks from daily use

**Frost Glass** 

9H



Prevent bubbles and minimize fingerprints on the case



# Shatter-Resistant

Special treatment minimizes shards of glass in case of damage

### No more devastating drops

Military-grade protection



## A phone as unique as you are

Create a unique look with each different color





## Raised Bezel

Perfectly capturing every detail with unique clarity

<section-header><section-header><section-header><section-header><section-he