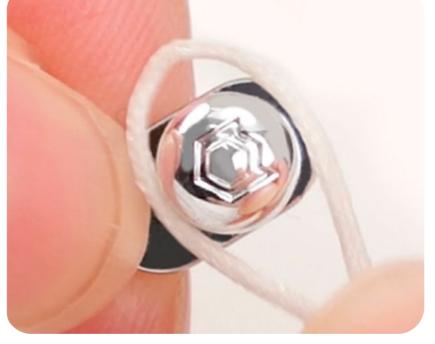

### How to attach a strap to the Signature Ball :

 Insert the strap string through the small strap hole on the side of the case.

2 Hang the strap string around the neck of the Signature Ball.

Insert the Signature Ball into the Signature Ball hole and gently pull the strap.