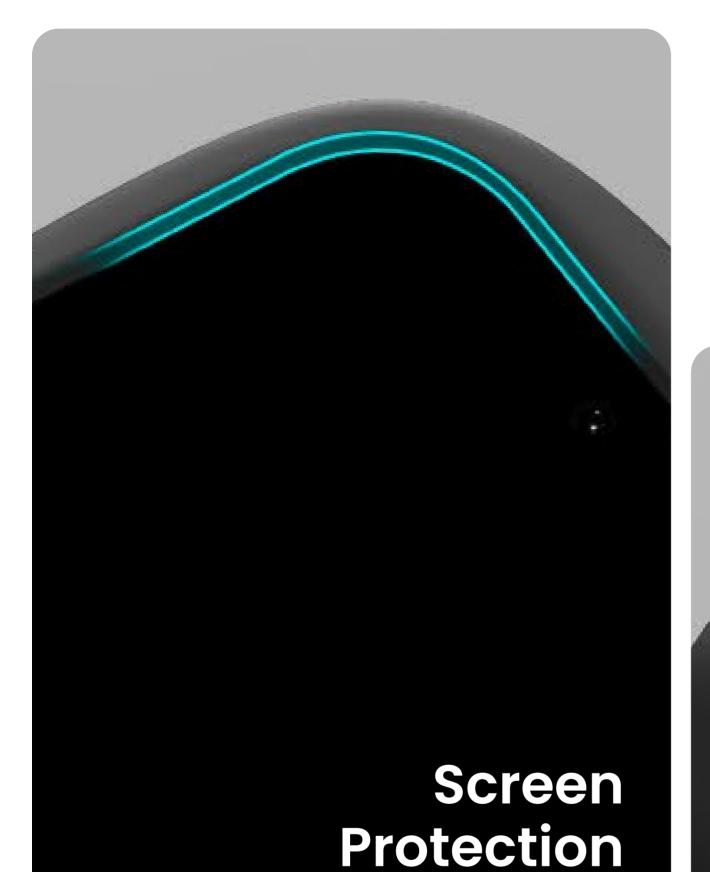

## High Durability Tempered Glass

Minimize scratches and external shocks from daily use

**Frost Glass** 

9H

Prevent bubbles and minimize fingerprints on the case

## Raised Bezel

Perfectly capturing every detail with unique clarity

<section-header><section-header><section-header><section-header><section-header><section-header><section-header>