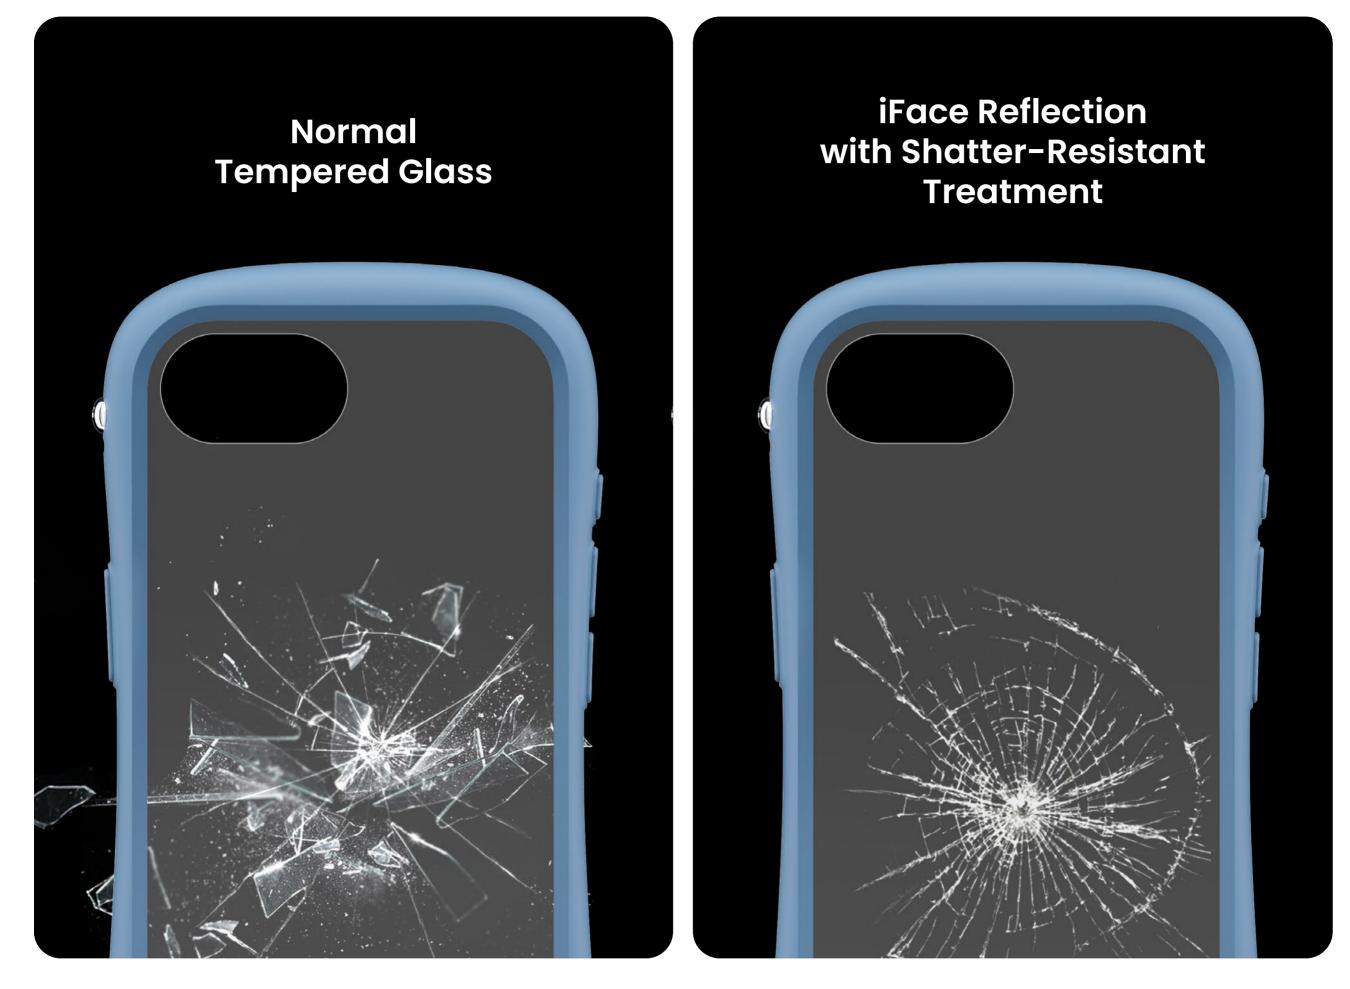

# Shatter-Resistant

Special treatment minimizes shards of glass in case of damage

# Based on Customer Review Upgraded Glass!

Using iFace's exclusive technology, our flexible tempered glass is both strong and safe, ensuring flexibility and durability during installation and removal. Increased Flexibility for Better Durability