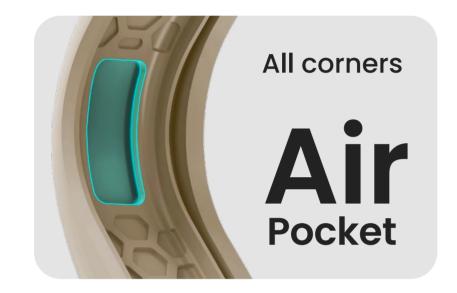

### TPU

Supreme shock absorption through excellent elasticity

### Hexagon Pattern

Superior protection from external impacts