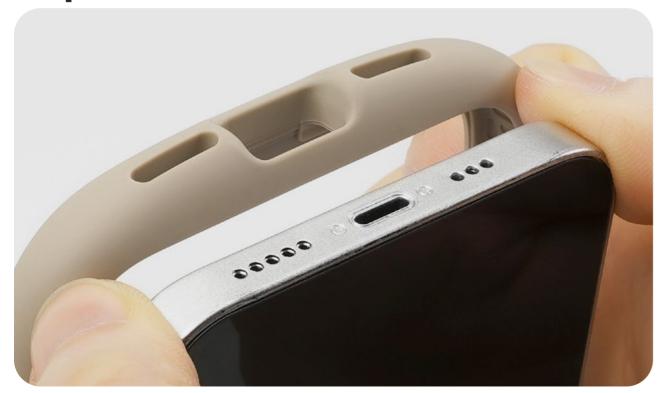

#### How to assemble :

Please align the smart device with the top right corner of the case where the camera hole is.

2 Gently press and secure each corner in order from 1 to 4.

### **Separation :**

To remove, simultaneously press both sides from the bottom.

2 Safely removed!

**Ø** i Face

We encourage you to take the road you've never taken. Try something you've never done before. Explore the unknown daily with the warm feeling of being safe. We will always protect you. We are iFace.