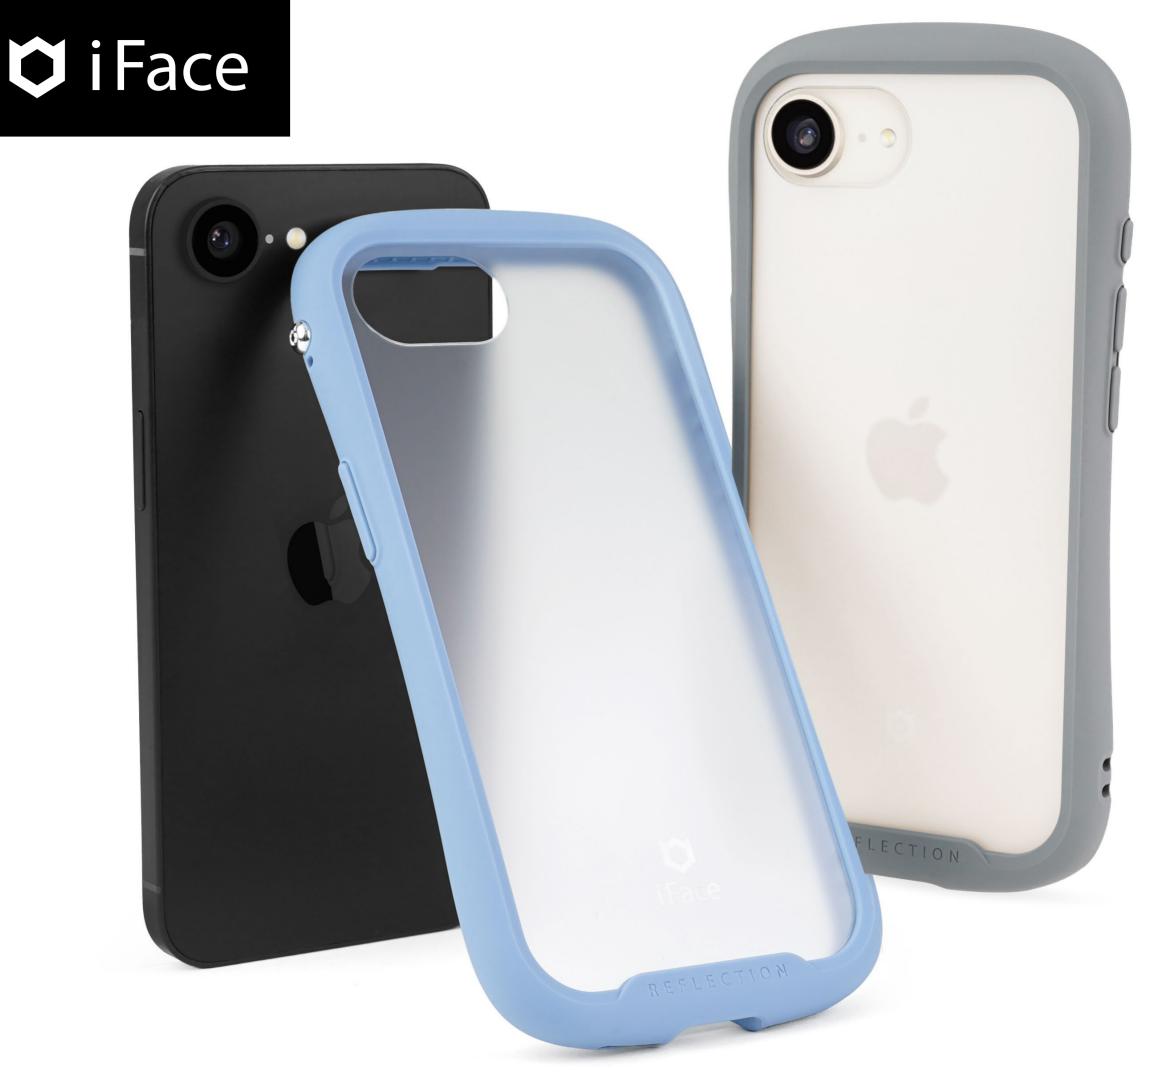

#### **Reflection Frost**

for iPhone

### Frost Glass Case

### Innovative Attention to Detail

REFLECTION