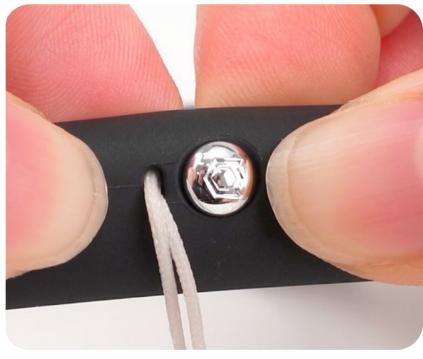

### How to attach a strap to the Signature Ball :

 Insert the strap string through the small strap hole on the side of the case.

2 Hang the strap string around the neck of the Signature Ball.

Insert the Signature Ball into the Signature Ball hole and gently pull the strap.