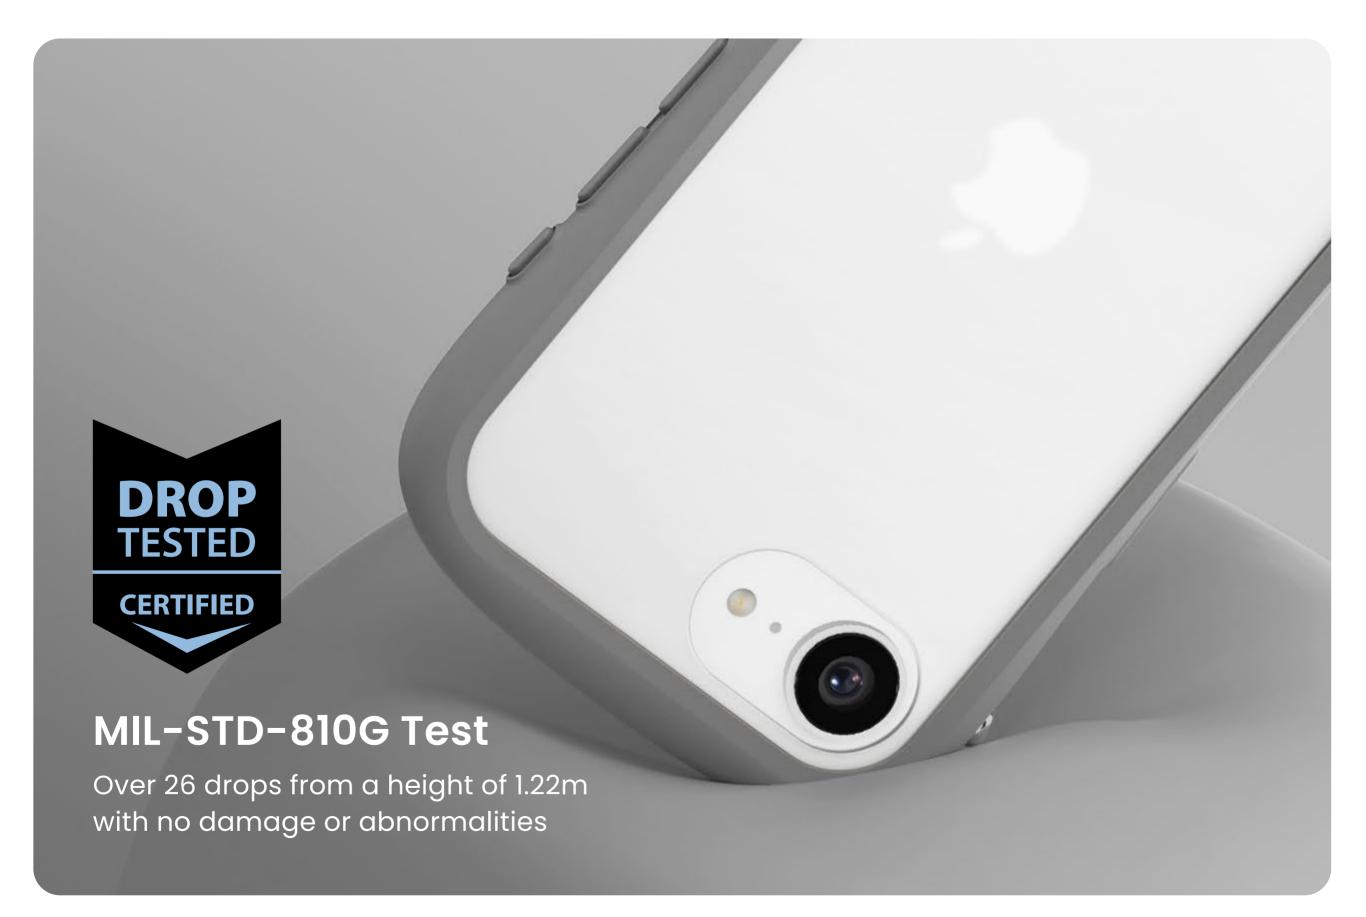

### 100% Original

#### **Reflection Frost**

for iPhone





### Frost Glass Case

#### Signature Ball

Easy and more secure way to accessorize



### TPU

Supreme shock absorption through excellent elasticity



### Hexagon Pattern

Superior protection from external impacts



#### Sensible Touch Feel

Inner rounded protusions and integrated seams



### Innovative Attention to Detail



REFLECTION

#### **Strap Hole**

Attaching lanyards, straps, and charms

## High Durability Tempered Glass

Minimize scratches and external shocks from daily use

**Frost Glass** 

9H



Prevent bubbles and minimize fingerprints on the case



# Shatter-Resistant

Special treatment minimizes shards of glass in case of damage

### No more devastating drops

Military-grade protection



## A phone as unique as you are

Create a unique look with each different color





## Raised Bezel

Perfectly capturing every detail with unique clarity

<section-header><section-header><section-header><section-header><section-header><section-header><section-header>



# Based on Customer Review Upgraded Glass!

Using iFace's exclusive technology, our flexible tempered glass is both strong and safe, ensuring flexibility and durability during installation and removal. Increased Flexibility for Better Durability



# Signature Ball

The iFace Signature Ball adds a unique design element for a striking brand identity. The functional design hole allows for attaching a hand strap or key rings.

### How to attach a strap to the Signature Ball :



 Insert the strap string through the small st