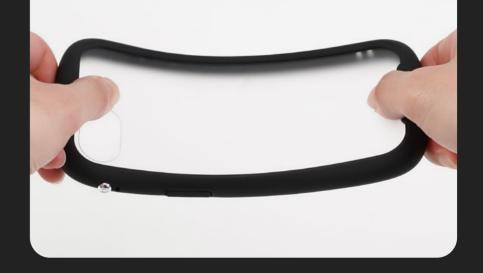

# Signature Ball

The iFace Signature Ball adds a unique design element for a striking brand identity. The functional design hole allows for attaching a hand strap or key rings.

### How to attach a strap to the Signature Ball :

 Insert the strap string through the small strap hole on the side of the case.

2 Hang the strap string around the neck of the Signature Ball.

Insert the Signature Ball into the Signature Ball hole and gently pull the strap.