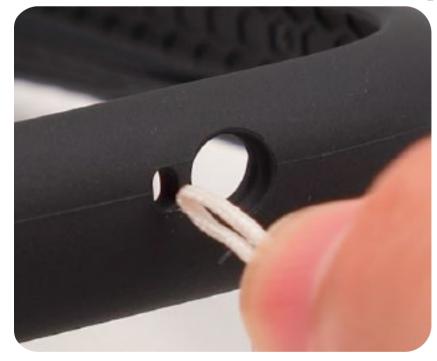

### How to attach a strap to the Signature Ball :

 Insert the strap string through the small strap hole on the side of the case.

2 Hang the strap string around the neck of the Signature Ball.

Insert the Signature Ball into the Signature Ball hole and gently pull the strap.