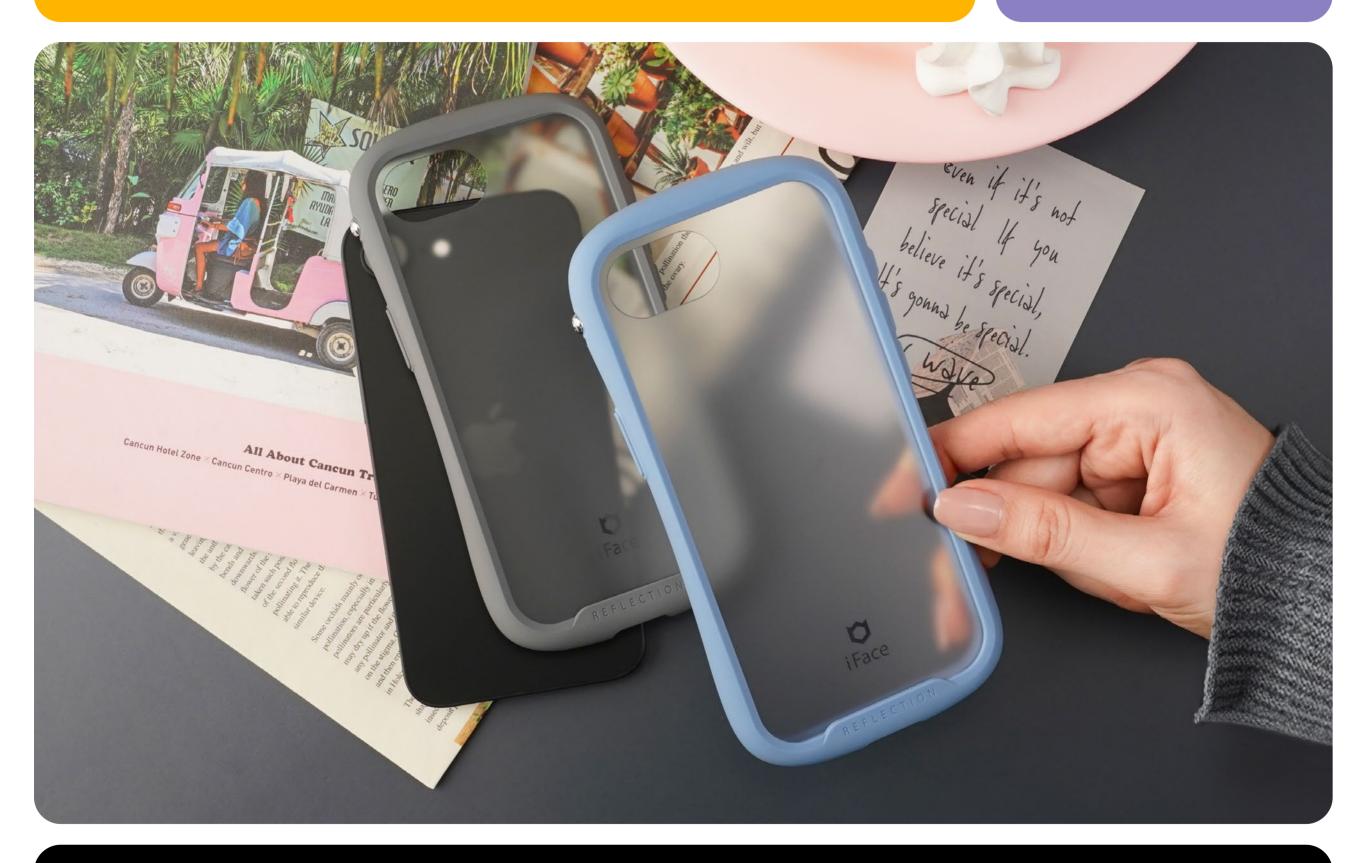

e Ball :



 Insert the strap string through the small strap hole on the side of the case.



2 Hang the strap string around the neck of the Signature Ball.



Insert the Signature Ball into the Signature Ball hole and gently pull the strap.

### How to use

#### How to assemble :



Please align the smart device with the top right corner of the case where the camera hole is.



2 Gently press and secure each corner in order from 1 to 4.

### **Separation :**



To remove, simultaneously press both sides from the bottom.



2 Safely removed!



**Ø** i Face

We encourage you to take the road you've never taken. Try something you've never done before. Explore the unknown daily with the warm feeling of being safe. We will always protect you. We are iFace.

# Inspired & Designed in **Seou**



Copyright© iFace All Right Reserved. All trademarks are the property of their respective owners.

### iface.com