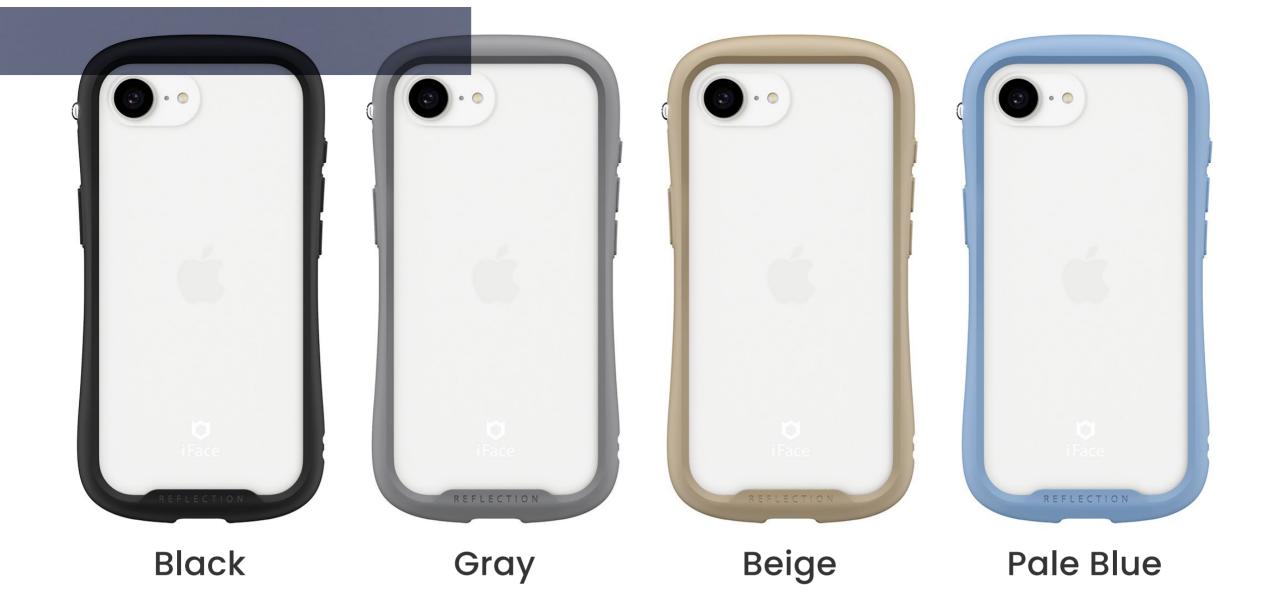

ion from external impacts



#### Sensible Touch Feel

Inner rounded protusions and integrated seams



### Innovative Attention to Detail



REFLECTION

#### **Strap Hole**

Attaching lanyards, straps, and charms

## High Durability Tempered Glass

Minimize scratches and external shocks from daily use

**Frost Glass** 

9H



Prevent bubbles and minimize fingerprints on the case



# Shatter-Resistant

Special treatment minimizes shards of glass in case of damage

### No more devastating drops

Military-grade protection



## A phone as unique as you are

Create a unique look with each different color





## Raised Bezel

Perfectly capturing every detail with unique clarity

<section-header><section-header><section-header><section-header><section-header><section-header><section-header>



# Based on Customer Review Upgraded Glass!

Using iFace's exclusive technology, our flexible tempered glass is both strong and safe, ensuring flexibility and durability during installation and removal. Increased Flexibility for Better Durability



# Signature Ball

The iFace Signature Ball adds a unique design element for a striking brand identity. The functional design hole allows for attaching a hand strap or key rings.

### How to attach a strap to the Signature Ball :



 Insert the strap string through the small strap hole on the side of the case.



2 Hang the strap string around the neck of the Signature Ball.



Insert the Signature Ball into the Signature Ball hole and gently pull the strap.

### How to use

#### How to assemble :



Please align the smart device with the top r