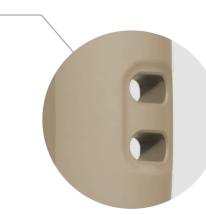

#### **Strap Hole**

Attaching lanyards, straps, and charms

#### Signature Ball

Easy and more secure way to accessorize

# Signature Ball

The iFace Signature Ball adds a unique design element for a striking brand identity. The functional design hole allows for attaching a hand strap or key rings.

### How to attach a strap to the Signature Ball :

 Insert the strap string through the small strap hole on the side of the case.

2 Hang the strap string around the neck of the Signature Ball.

Insert the Signature Ball into the Signature Ball hole and gently pull the strap.