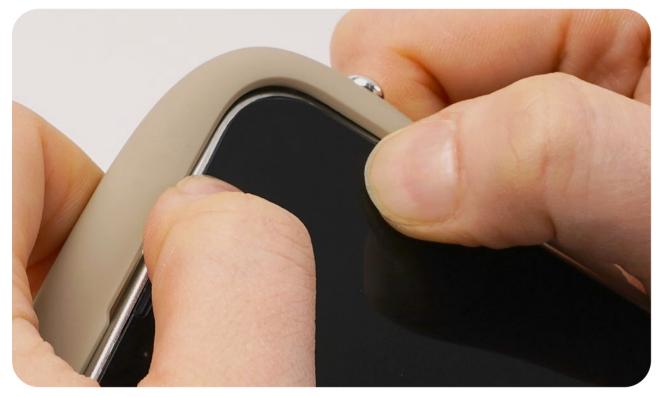

#### How to assemble :

Please align the smart device with the top right corner of the case where the camera hole is.

2 Gently press and secure each corner in order from 1 to 4.