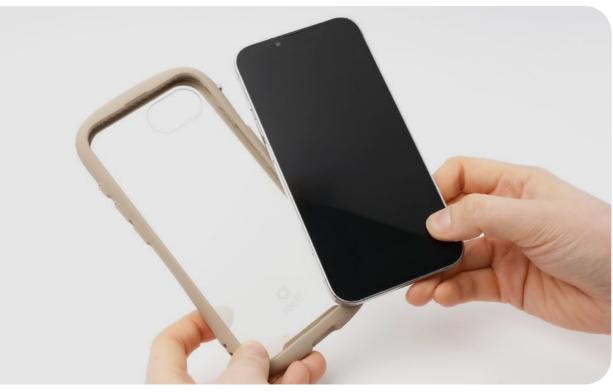

#### How to assemble :

Please align the smart device with the top right corner of the case where the camera hole is.

2 Gently press and secure each corner in order from 1 to 4.