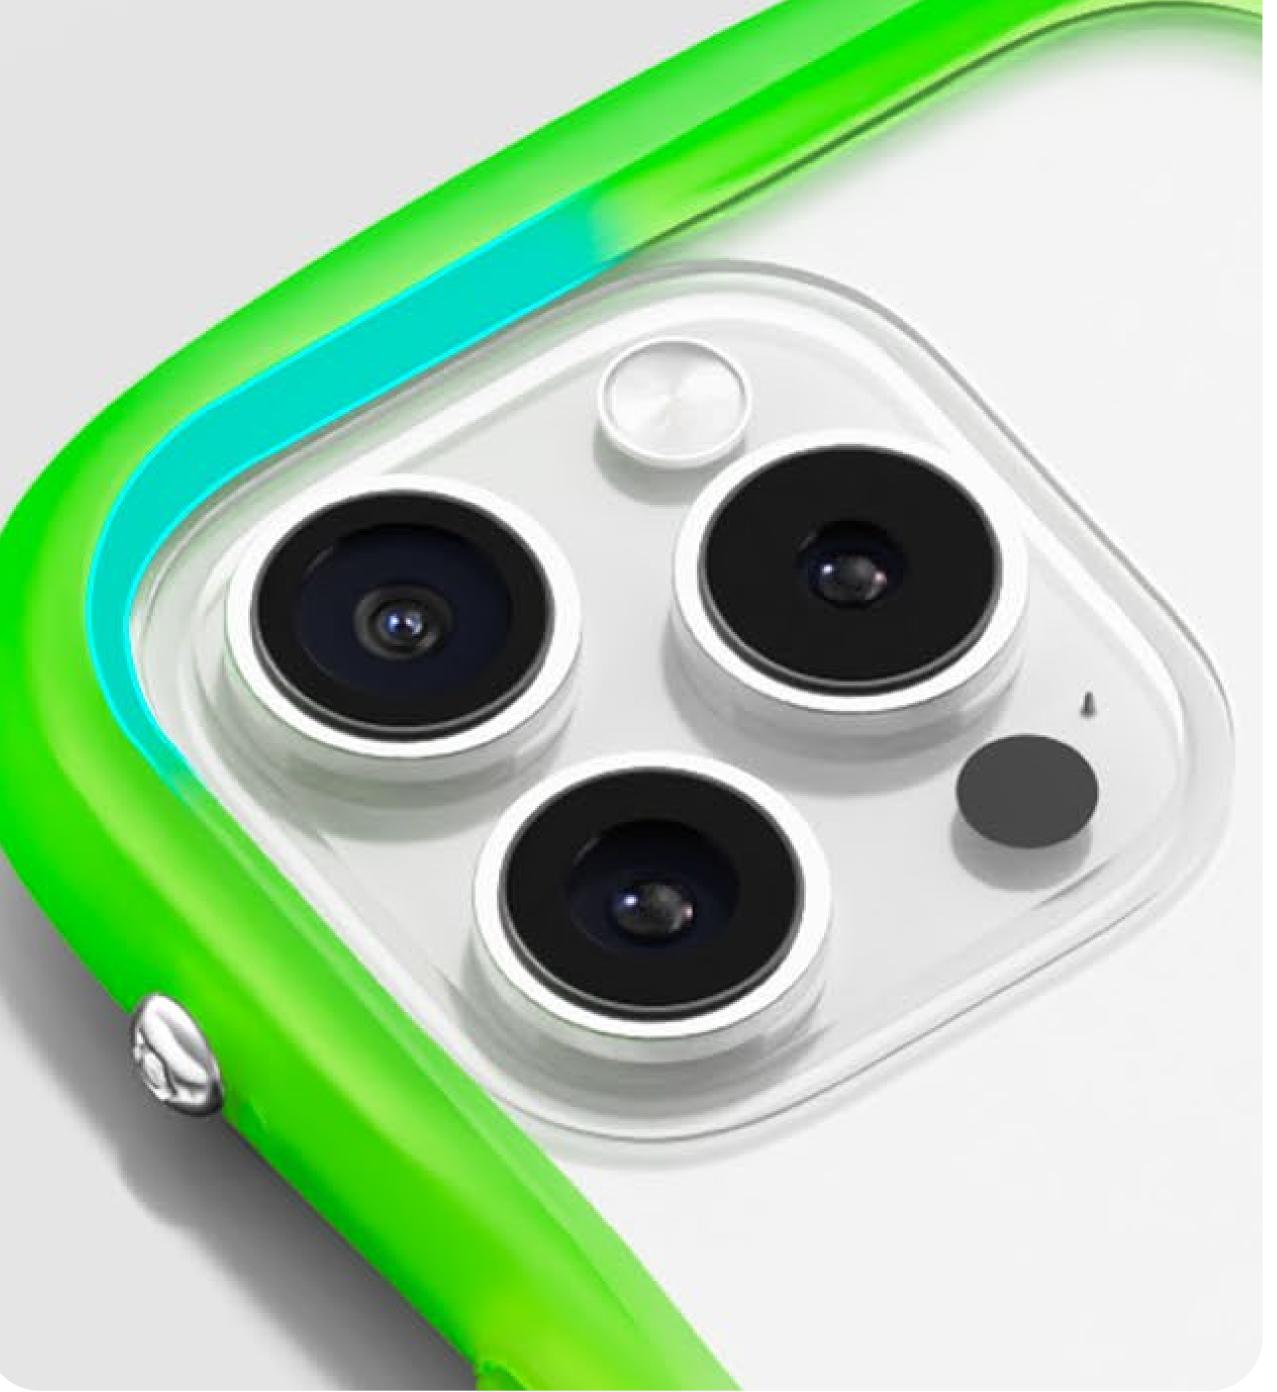

#### **Reflection Neo**

for iPhone 16 Series



Neon Case



### Hexagon Pattern

Superior protection from external impacts





### Sensible Touch Feel



Inner rounded protusions and integrated seams

### Innovative

# Protection



Attention to Detail

Camera Control Hole

Hassle-Free and comfortable









iFace



## High Durability Tempered Glass

Minimize scratches and external shocks from daily use



### Normal Tempered Glass



### iFace Reflection with Shatter-Resistant Treatment



# Shatter-Resistant



## No more devastating drops





### MIL-STD-810G Test

Over 26 drops from a height of 1.22m

## CERTIFIED

### with no damage or abnormalities



Perfectly capturing every detail with unique clarity

### Camera Protection



### Screen Protection

# Rcised Beze







| Clear |  |
|-------|--|
| Green |  |



Clear Pink

# Solution Customer Review Upgraded Glass!

Using iFace's exclusive technology, our flexible tempered glass is both strong and safe, ensuring flexibility and durability during installation and removal. Increased Flexibility for Better Durability



#### \*Applicable from the iPhone 16 Series.



# Signature Ball —

The iFace Signature Ball adds a unique design element for a striking brand identity. The functional design hole allows for attaching a hand strap or key rings.



\*Applicable from the iPhone 16 Series.

### How to attach a strap to the Signature Ball:





#### through the small strap hole on the side of the case.

2 Hang the strap string around the neck of the

Signature Ball.