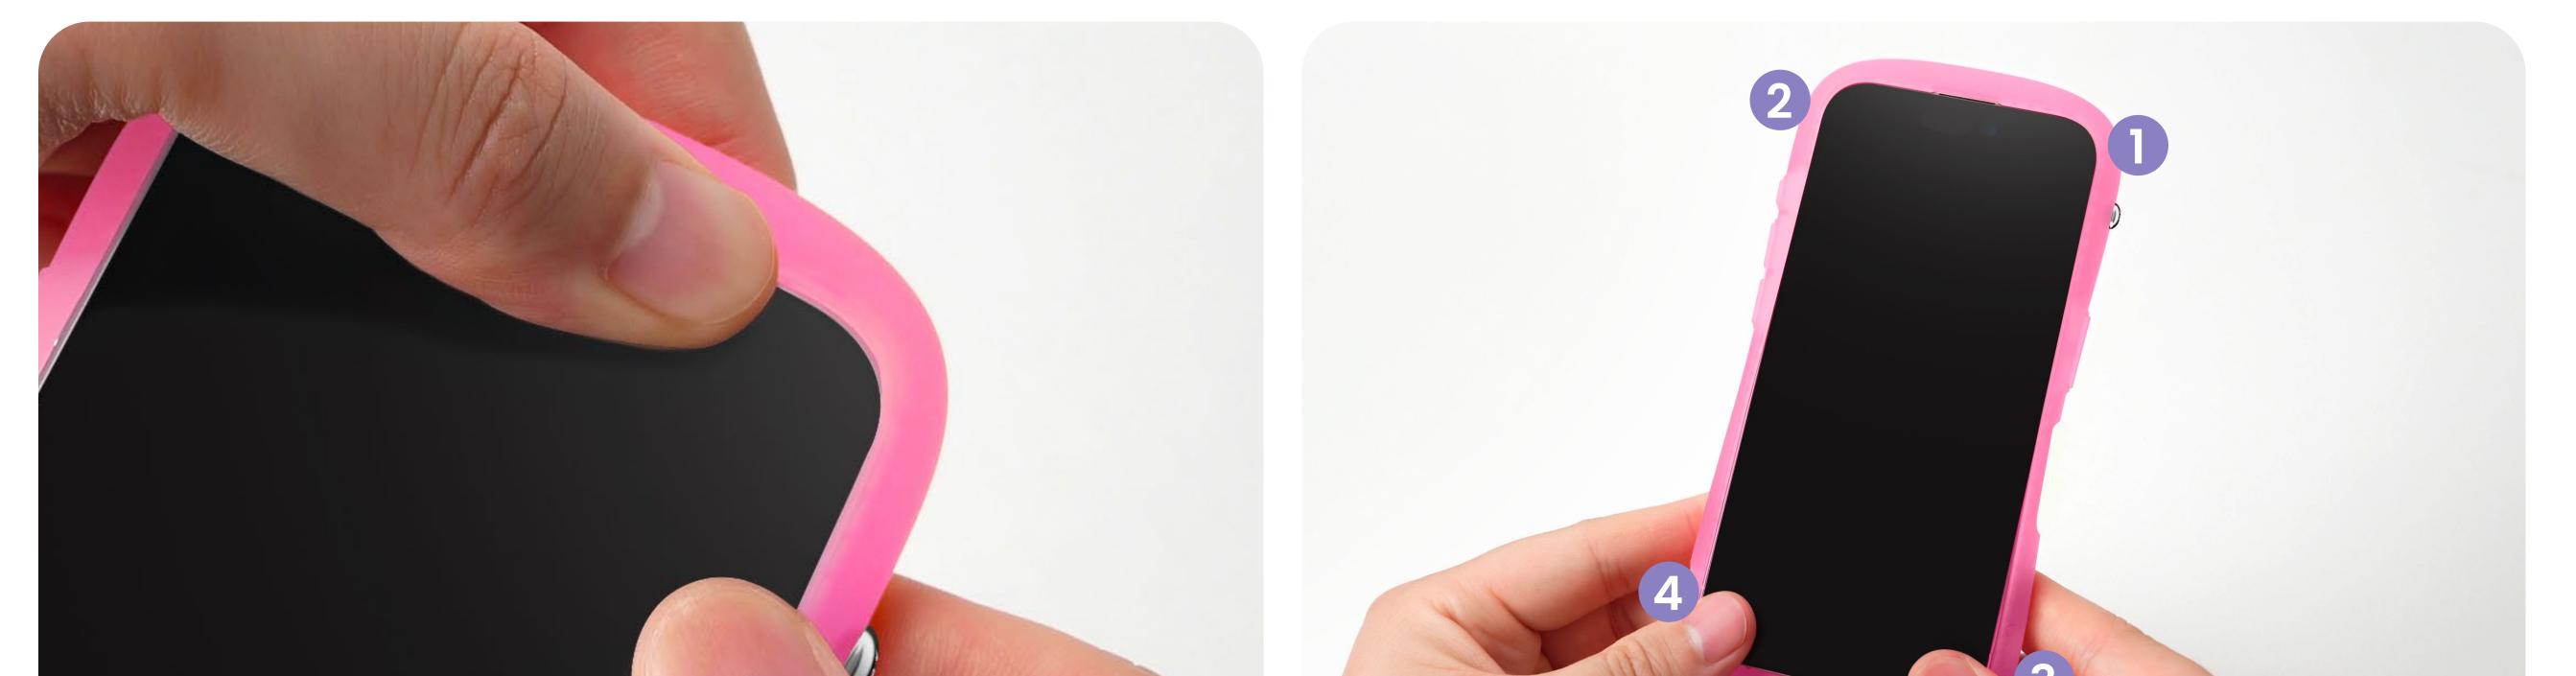

## How to use

### How to assemble :

Please align the smart device with the top right corner of the case where the camera hole is. 2 Gently press and secure each corner in order from 1 to 4.