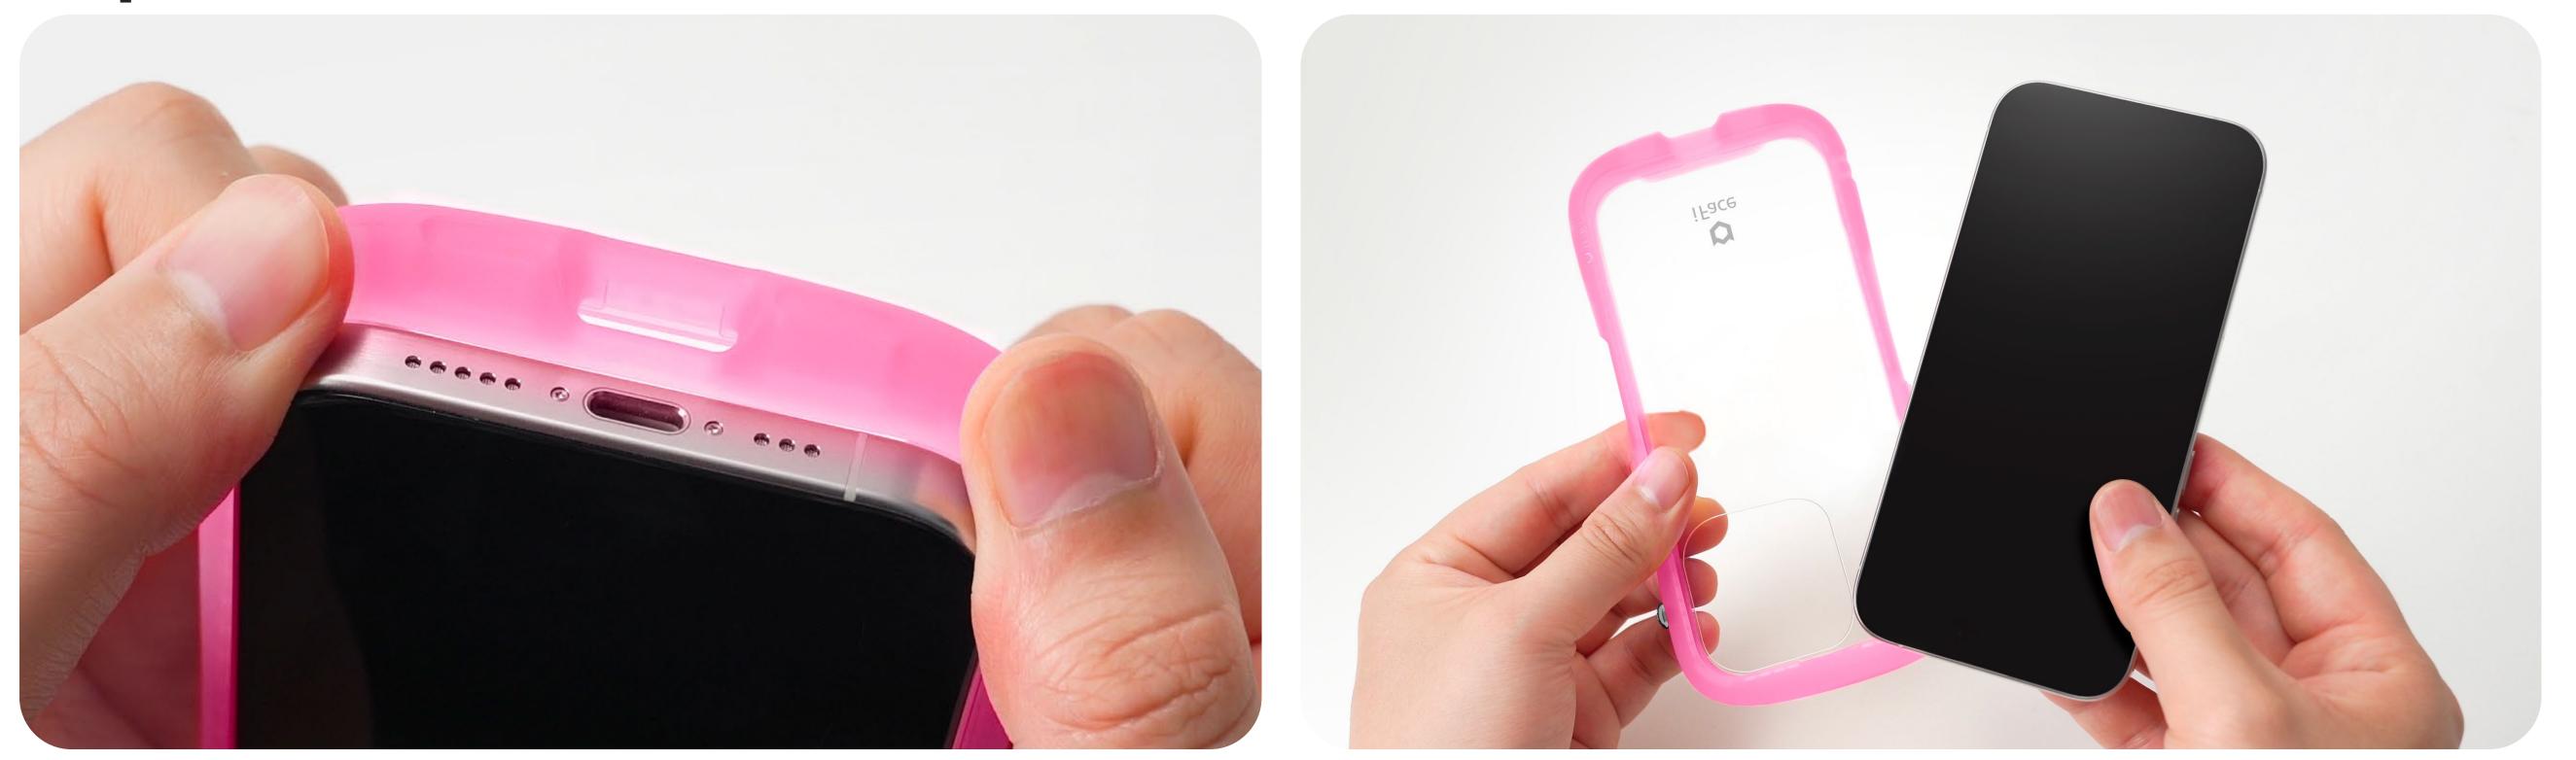

### **Separation:**

from the bottom.

#### To remove, simultaneously press both sides

We encourage you to take the road you've never taken. Try something you've never done before. Explore the unknown daily with the warm feeling of being safe. We will always protect you. We are iFace.