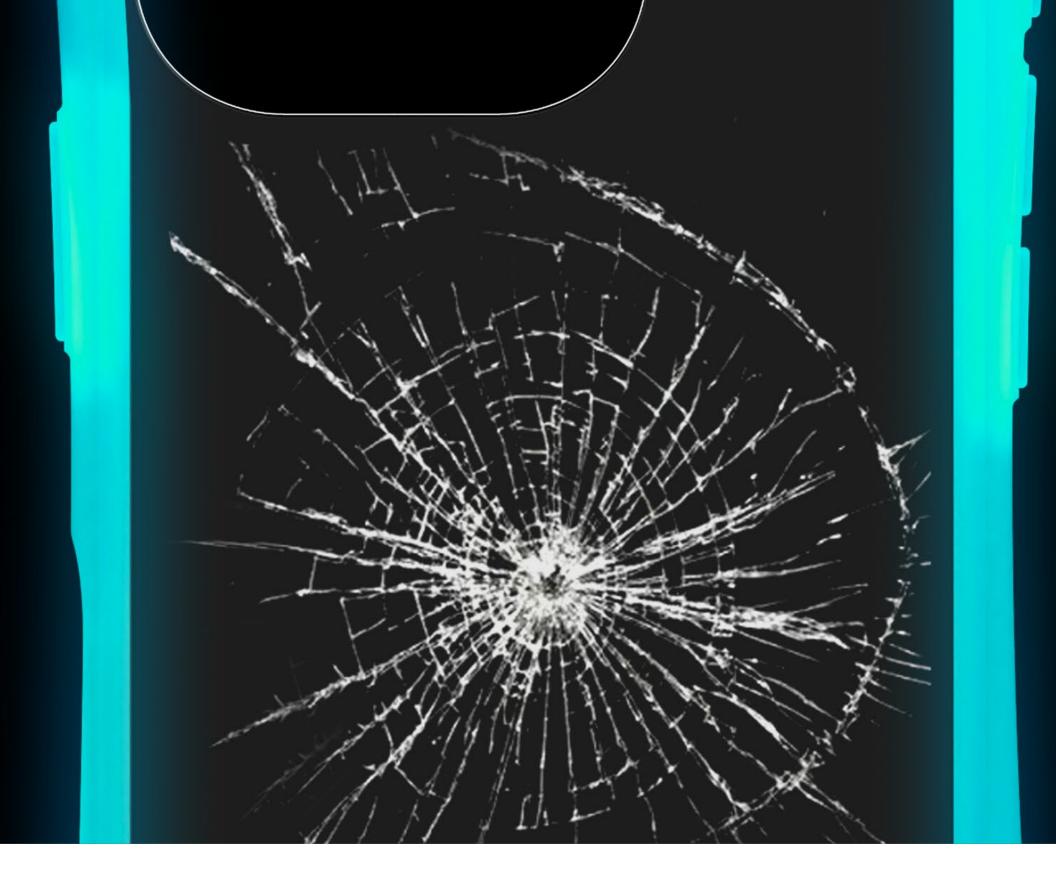

## High Durability Tempered Glass

Minimize scratches and external shocks from daily use

### Normal Tempered Glass

### iFace Reflection with Shatter-Resistant Treatment

# Shatter-Resistant

## No more devastating drops