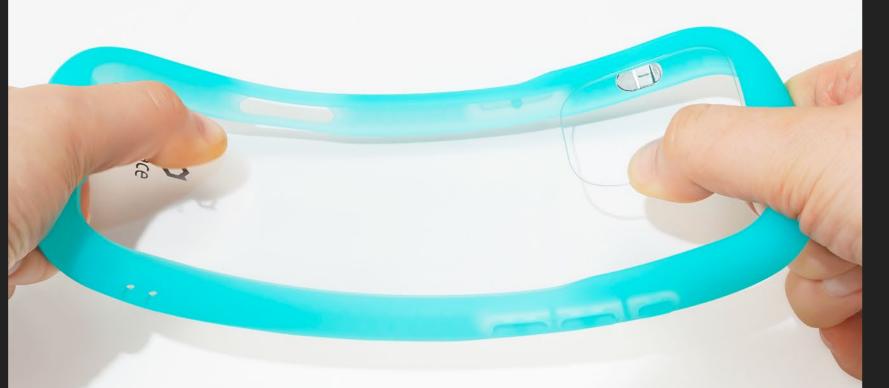

# Signature Ball —

The iFace Signature Ball adds a unique design element for a striking brand identity. The functional design hole allows for attaching a hand strap or key rings.

\*Applicable from the iPhone 16 Series.

### How to attach a strap to the Signature Ball: