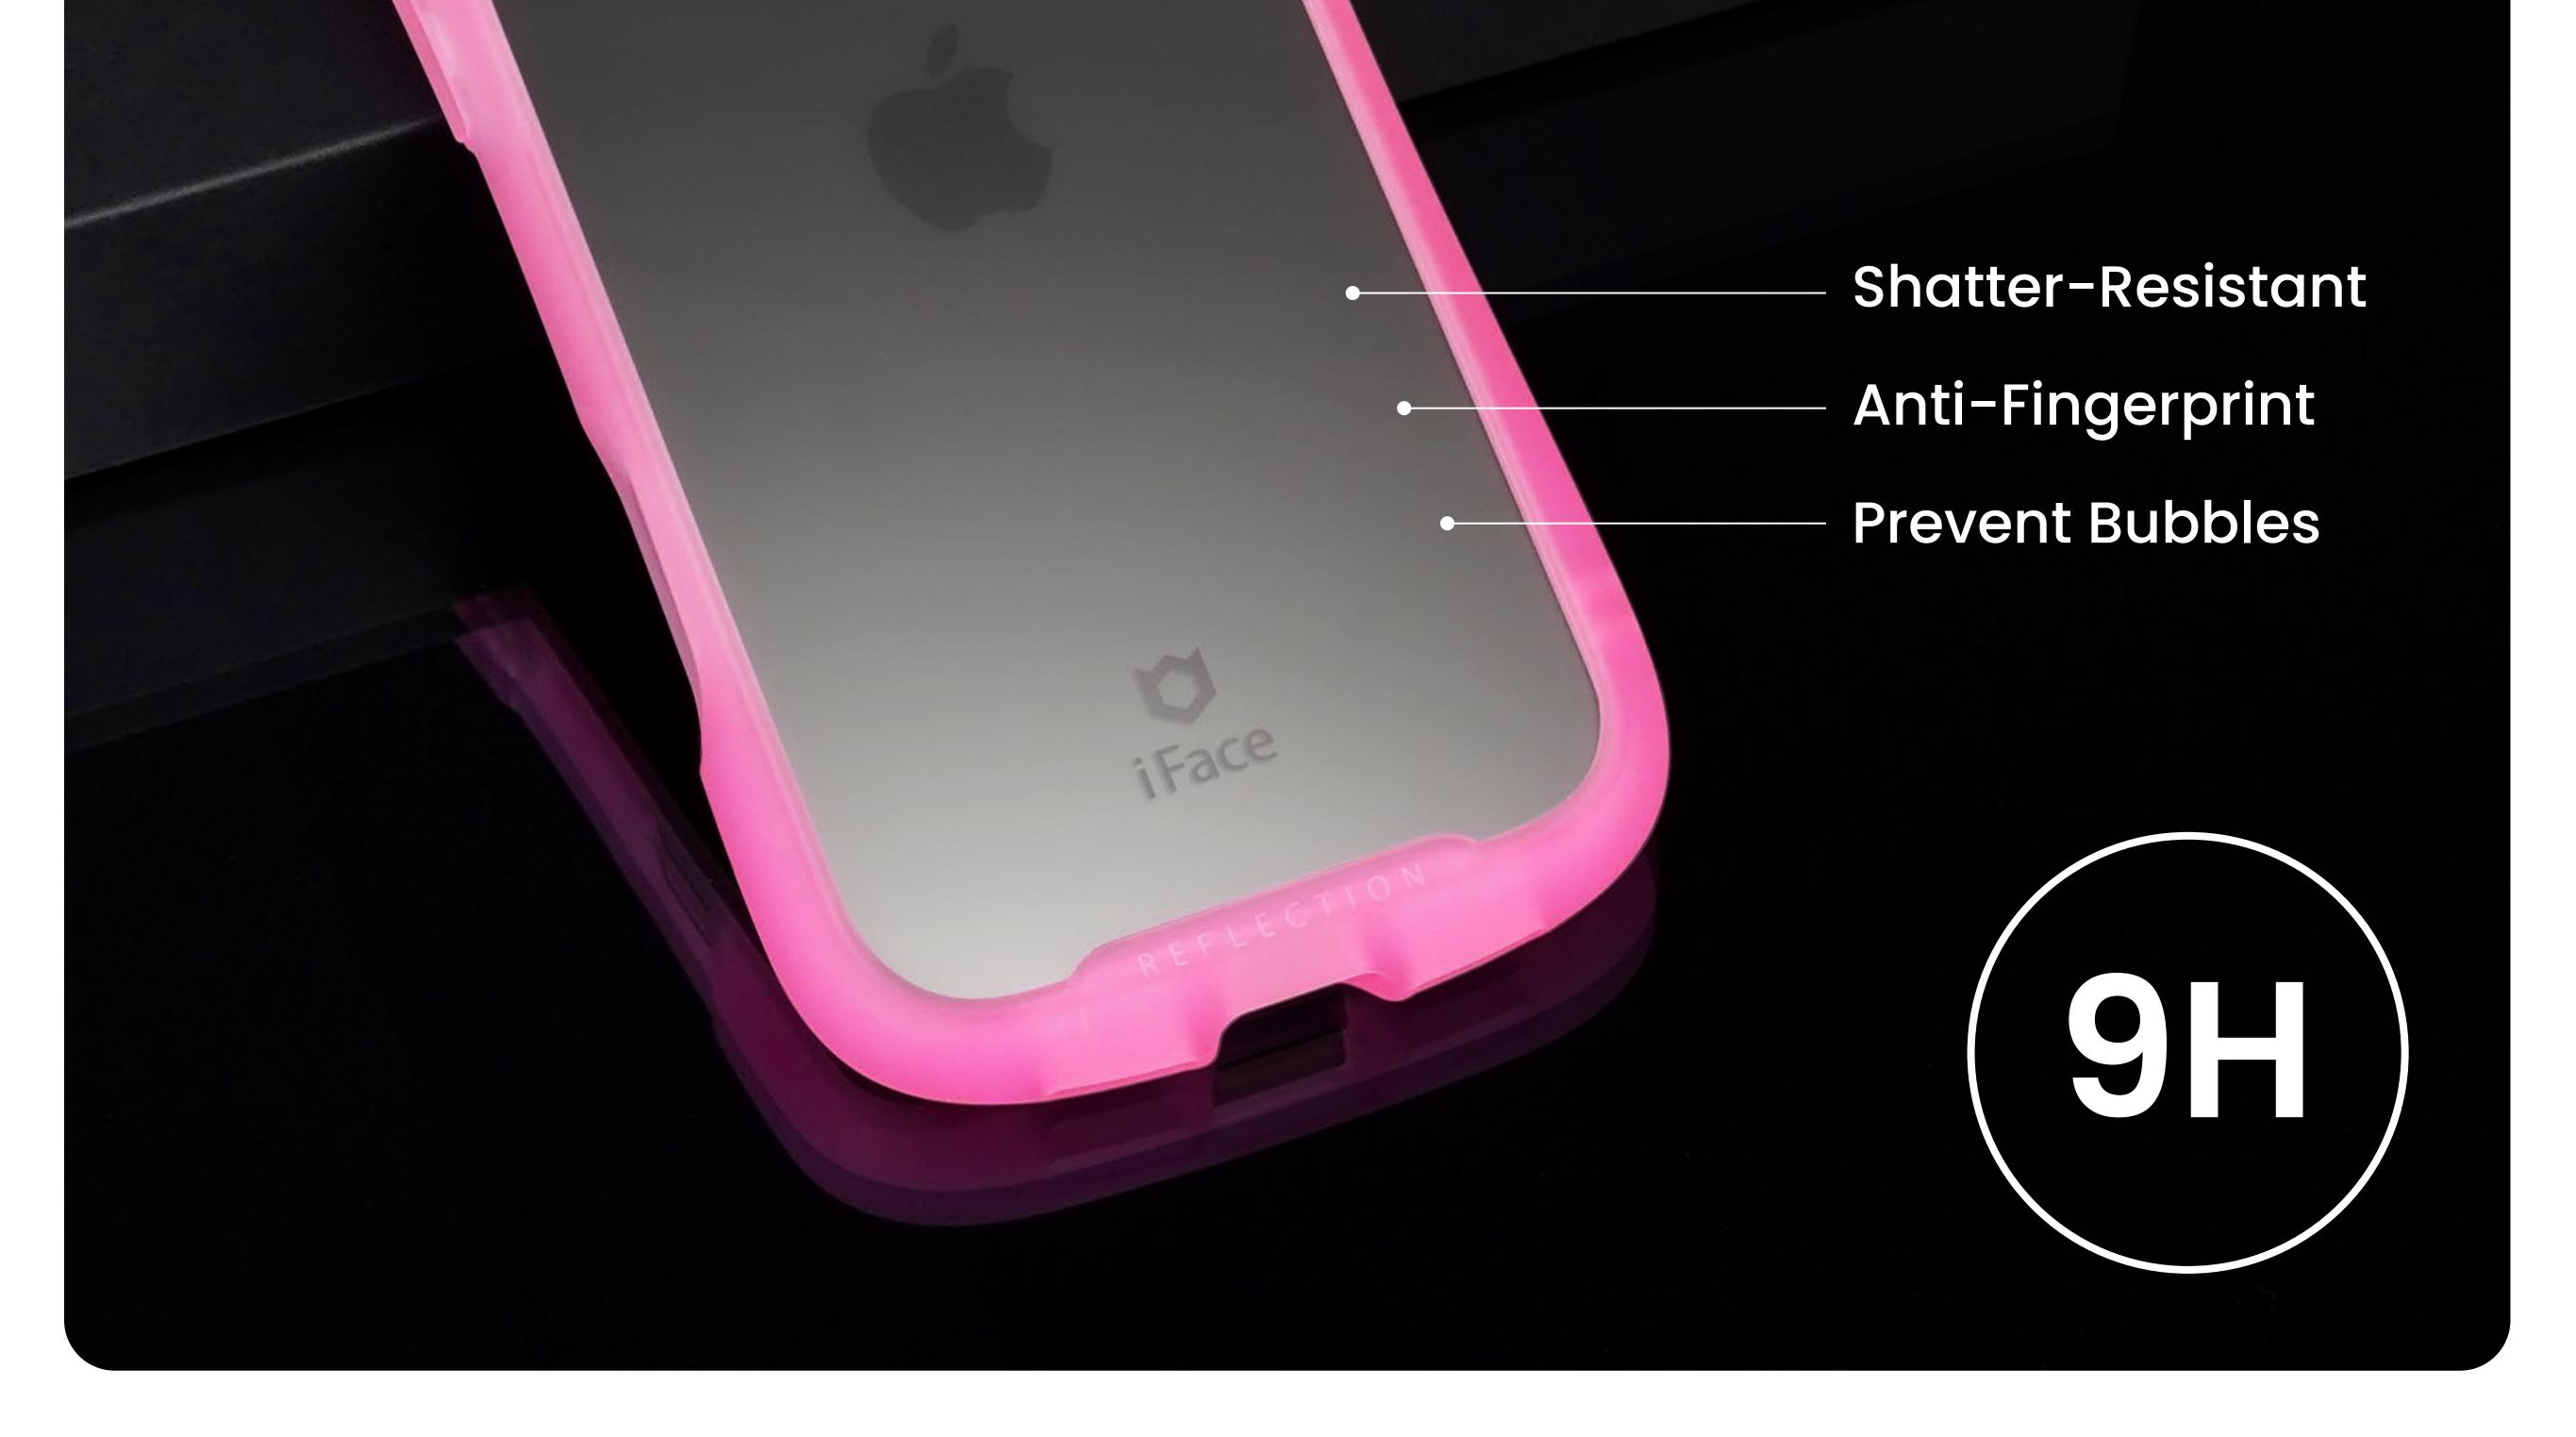

## High Durability Tempered Glass

Minimize scratches and external shocks from daily use

### Normal Tempered Glass

### iFace Reflection with Shatter-Resistant Treatment

# Shatter-Resistant