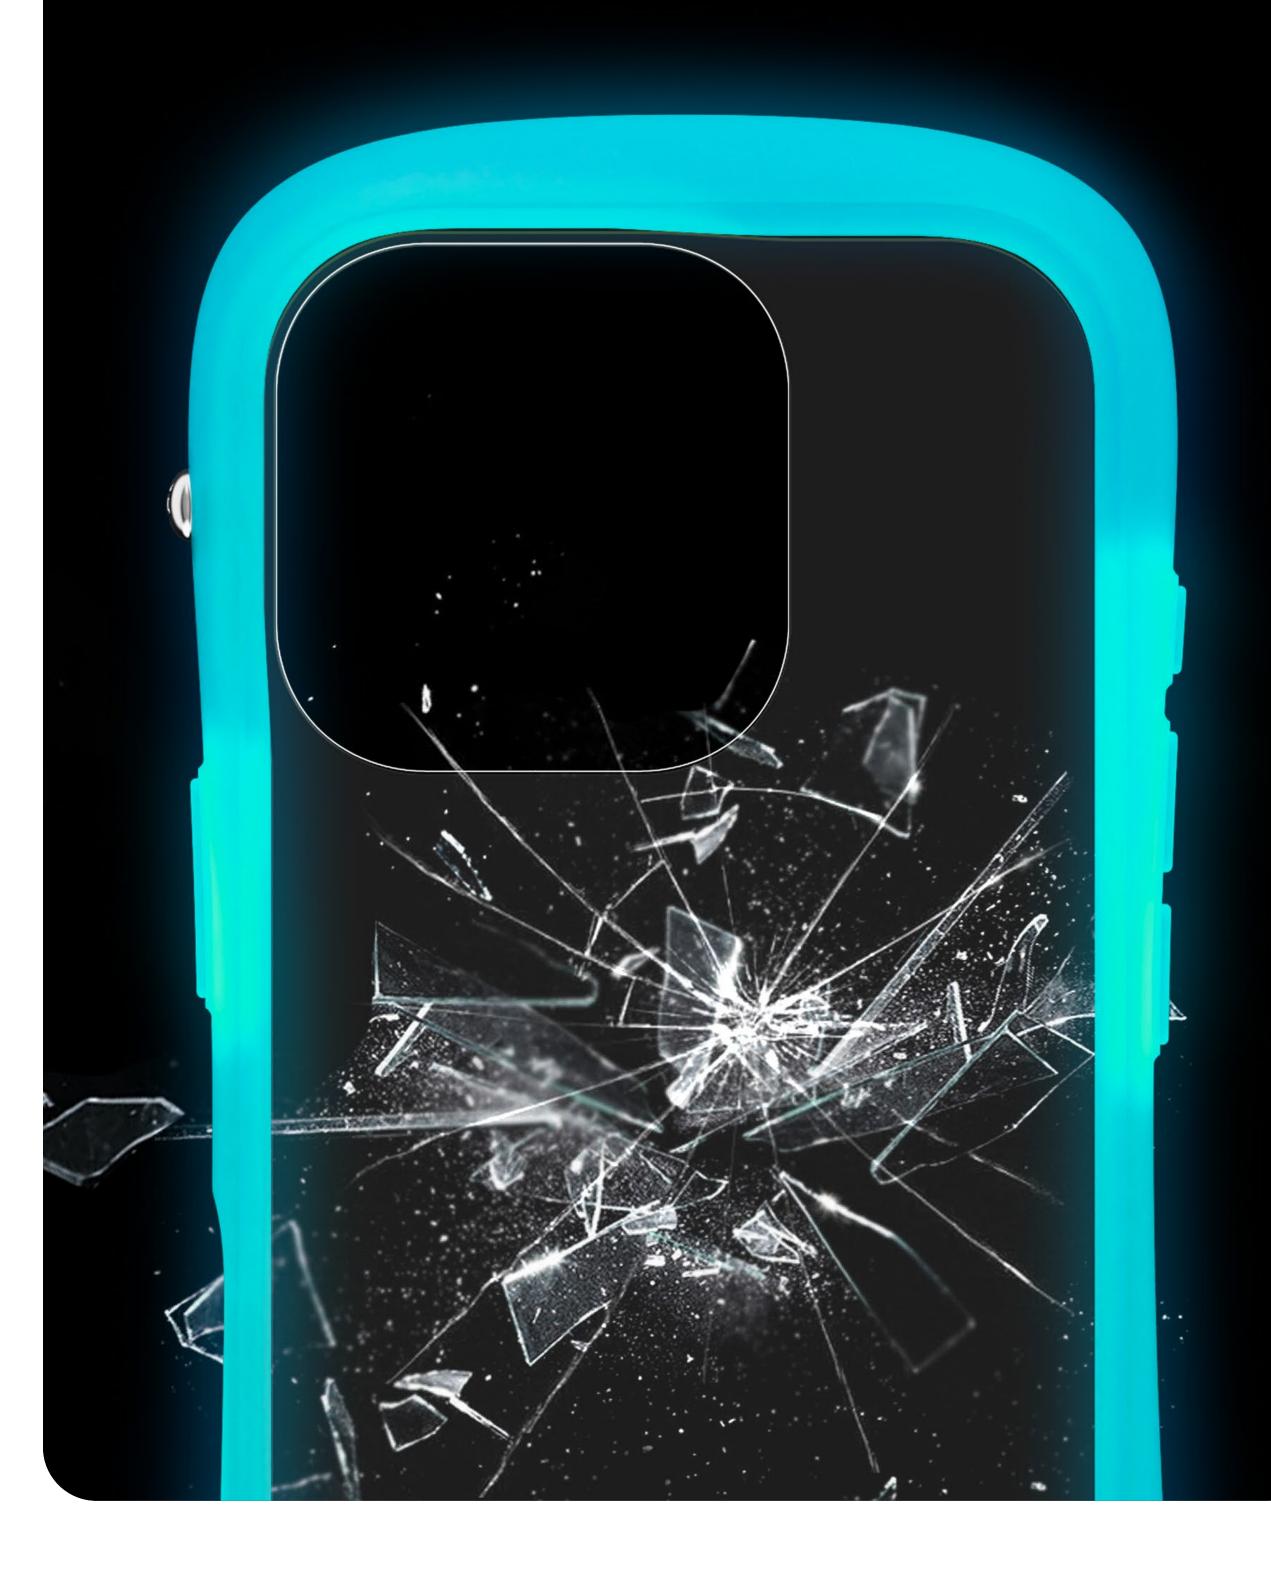

# Shatter-Resistant

## No more devastating drops

### MIL-STD-810G Test

Over 26 drops from a height of 1.22m

## CERTIFIED

### with no damage or abnormalities

Perfectly capturing every detail with unique clarity