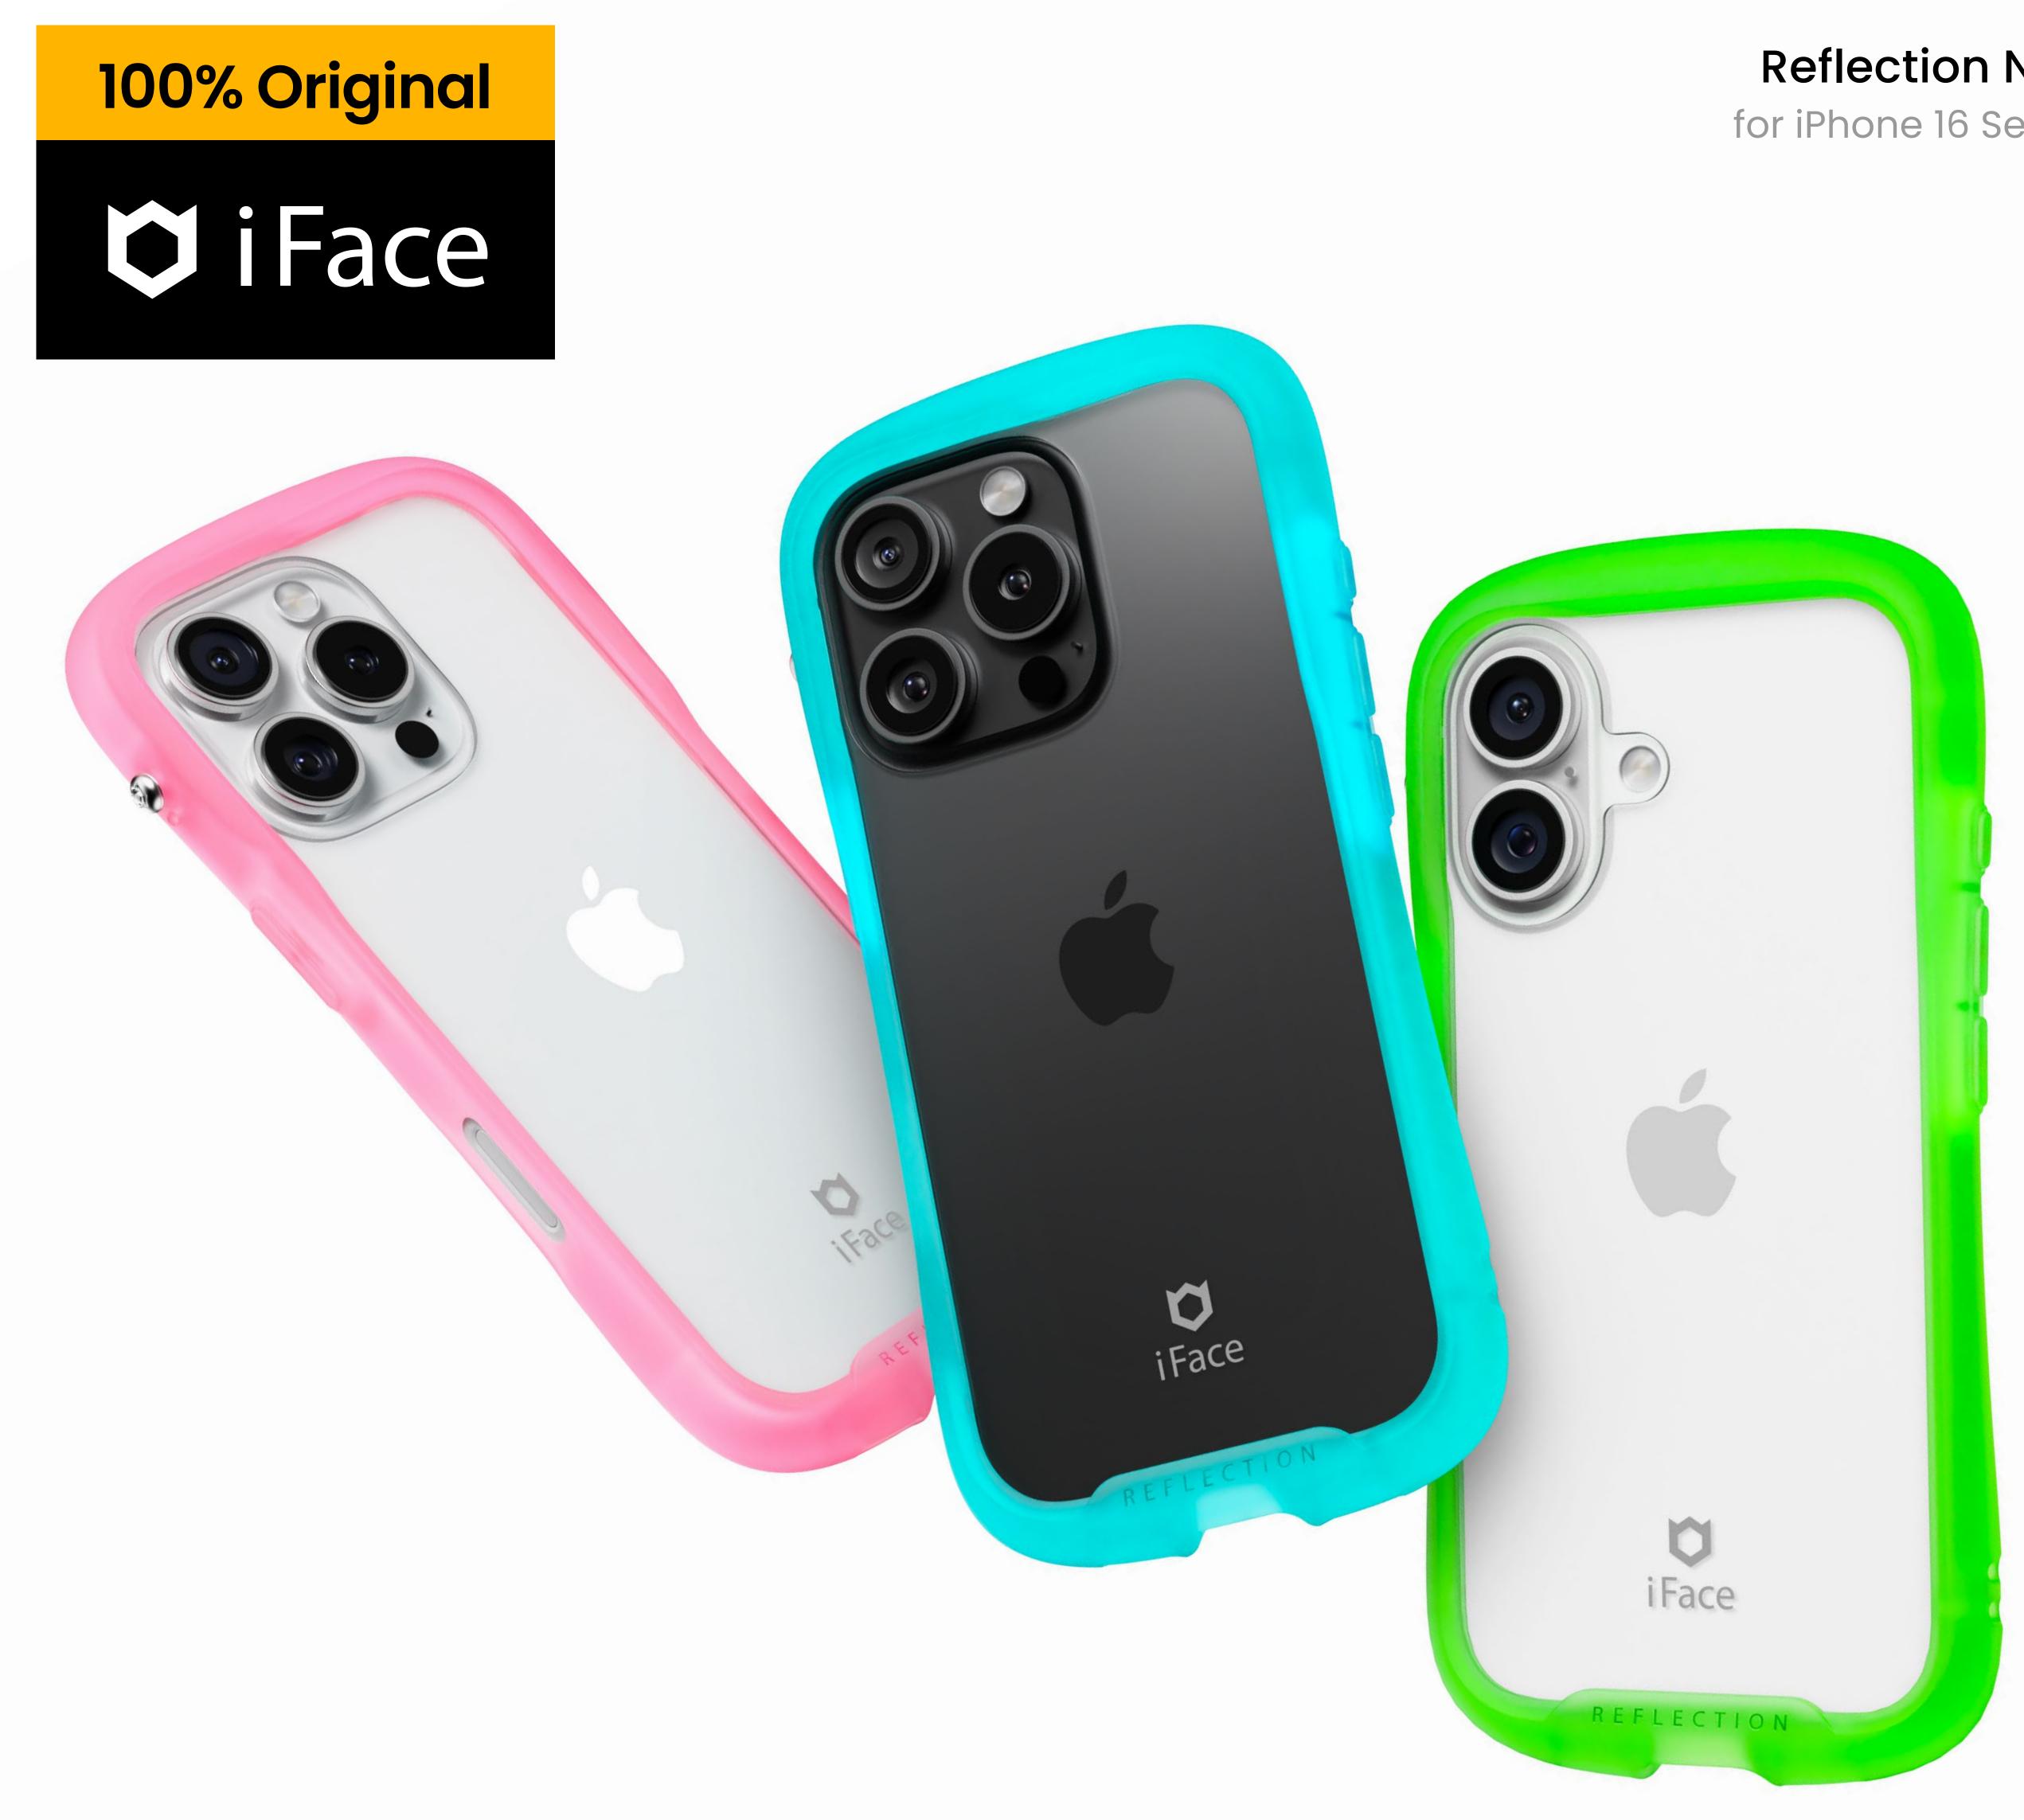

#### **Reflection Neo**

for iPhone 16 Series

Neon Case

### Hexagon Pattern

Superior protection from external impacts

### Sensible Touch Feel

Inner rounded protusions and integrated seams