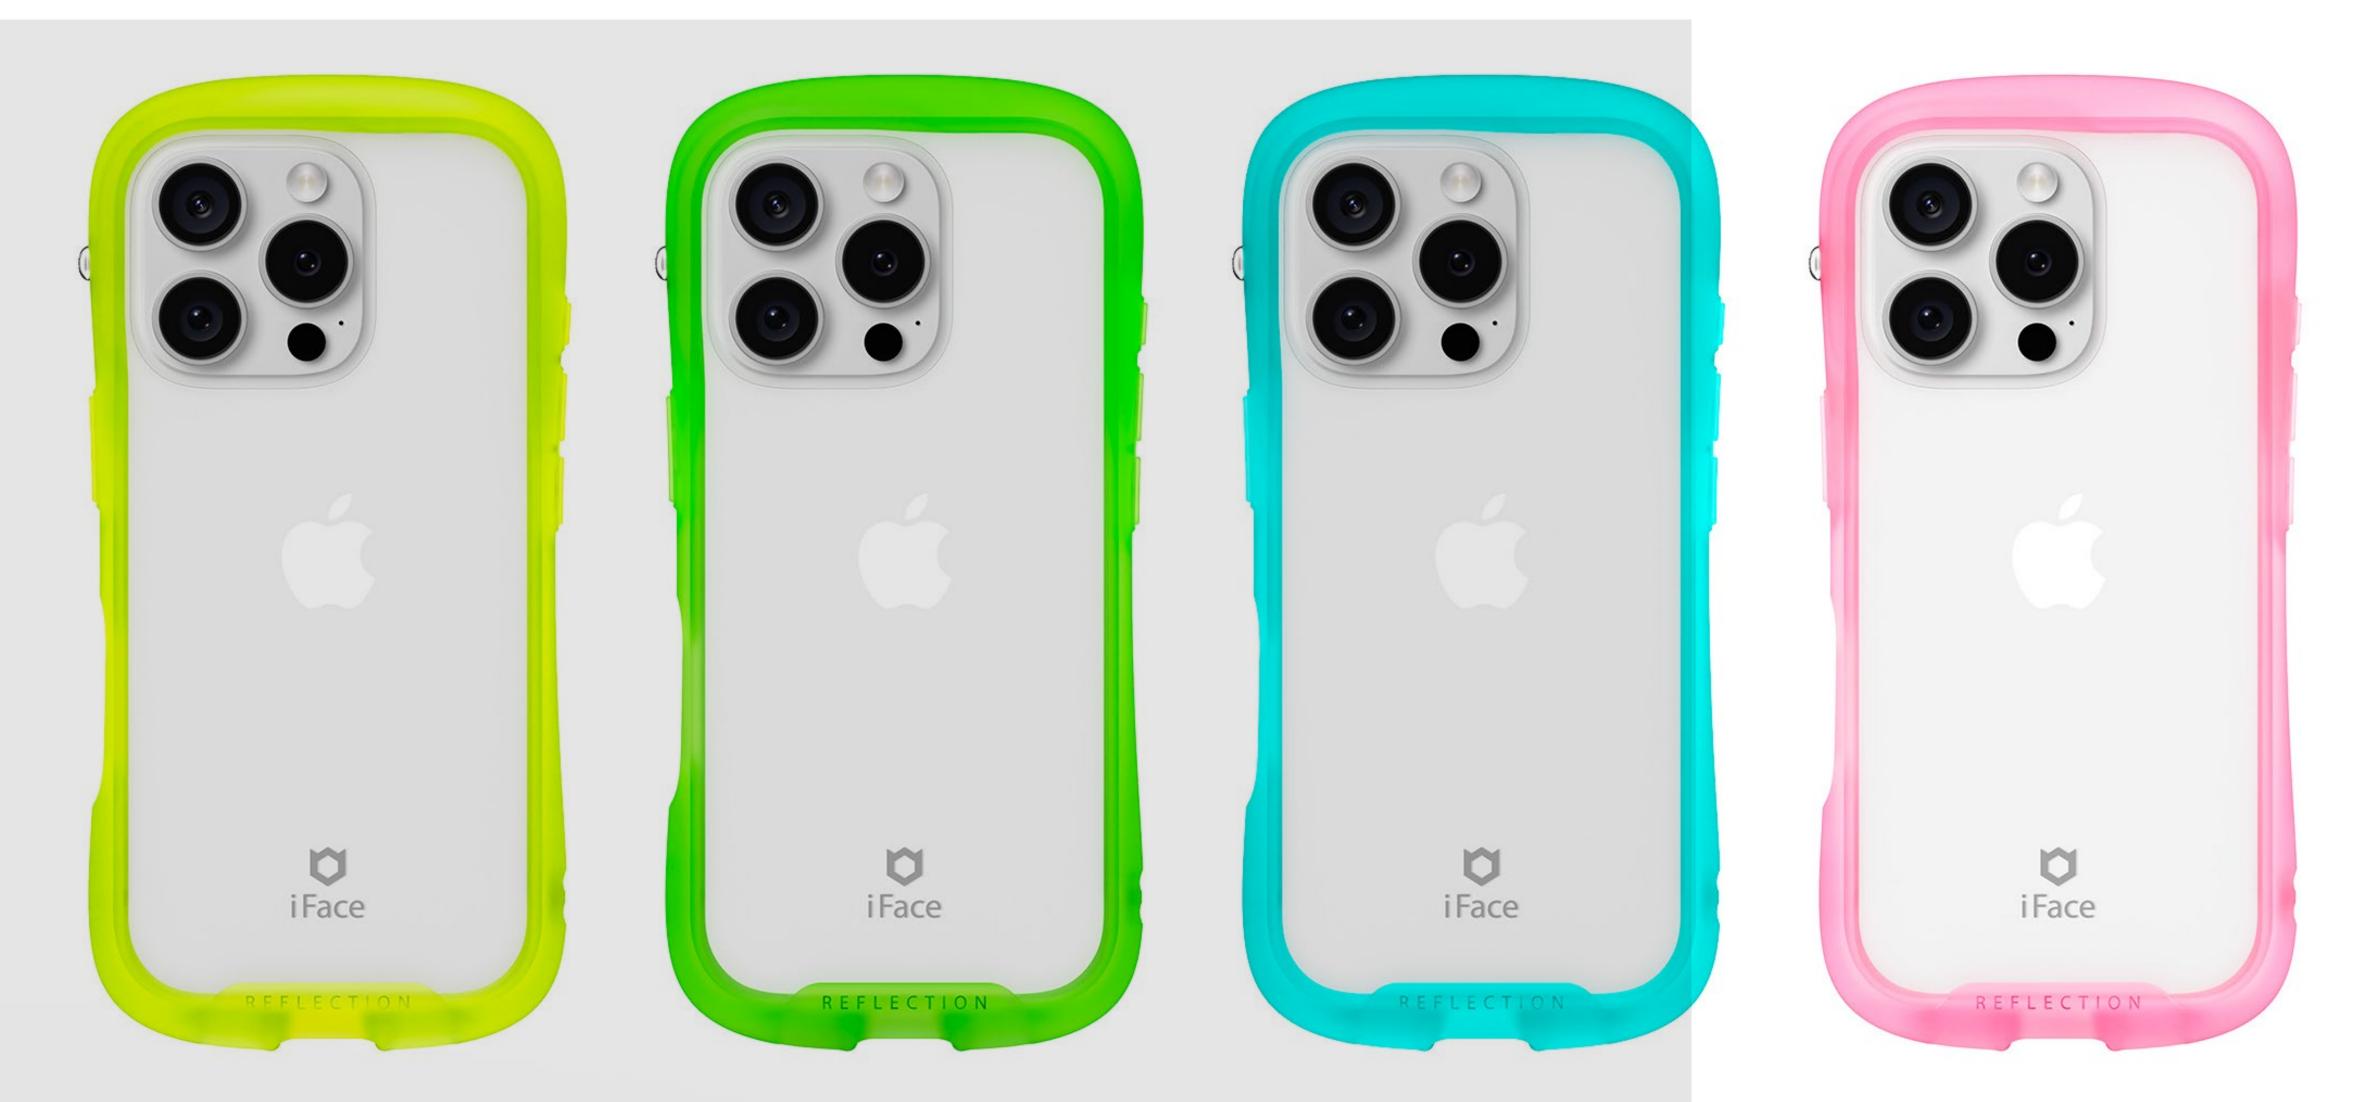

#### **Reflection Neo**

for iPhone 16 Series

Neon Case

### Hexagon Pattern

Superior protection from external impacts

# Protection

Attention to Detail

Camera Control Hole

Hassle-Free and comfortable

iFace