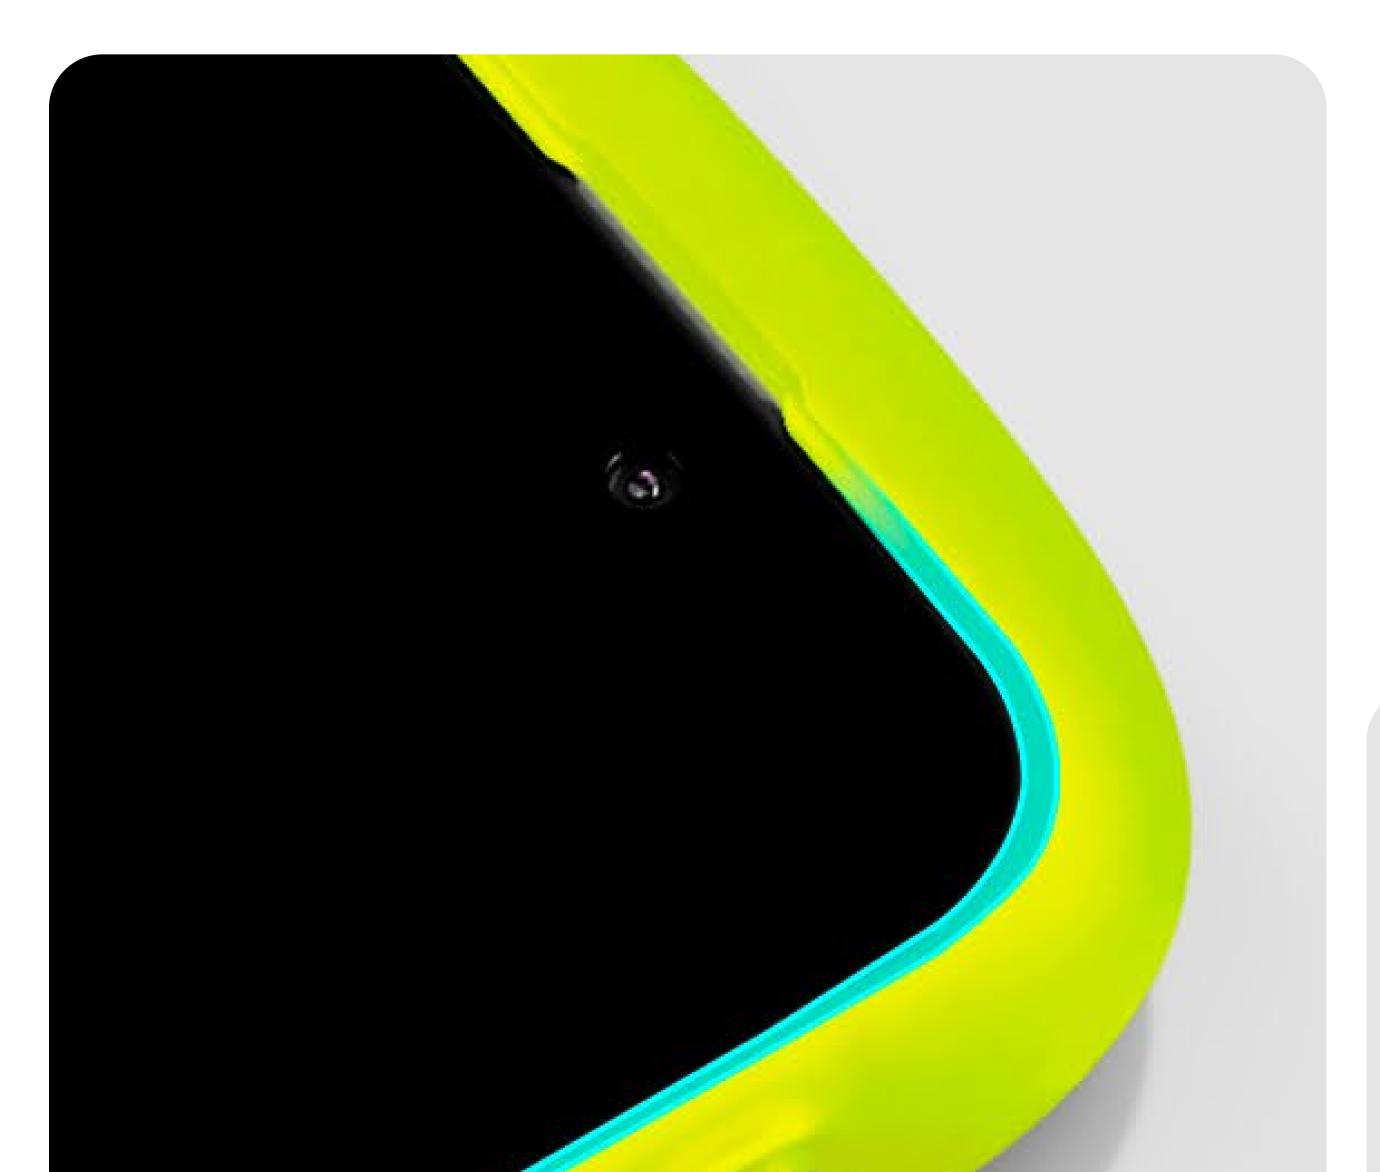

#### **Reflection Neo**

for iPhone 16 Series



Neon Case



### Hexagon Pattern

Superior protection from external impacts





### Sensible Touch Feel



Inner rounded protusions and integrated seams

### Innovative

# Protection



Attention to Detail

Camera Control Hole

Hassle-Free and comfortable









iFace



## High Durability Tempered Glass

Minimize scratches and external shocks from daily use



### Normal Tempered Glass



### iFace Reflection with Shatter-Resistant Treatment



# Shatter-Resistant



## No more devastating drops





### MIL-STD-810G Test

Over 26 drops from a height of 1.22m

## CERTIFIED

### with no damage or abnormalities



Perfectly capturing every detail with unique clarity

### Camera Protection



### Screen Protection

# Rcised Beze







| Clear |  |
|-------|--|
| Green |  |



Clear Pink

# Solution Customer Review Upgraded Glass!

Using iFace's exclusive technology, our flexible tempered glass is both strong and safe, ensuring flexibility and durability during installation and removal. Increased Flexibility for Better Durability



#### \*Applicable from the iPhone 16 Series.



# Signature Ball —

The iFace Signature Ball adds a unique design element for a striking brand identity. The functional design hole allows for attaching a hand strap or key rings.



\*Applicable from the iPhone 16 Series.

### How to attach a strap to the Signature Ball:





#### through the small strap hole on the side