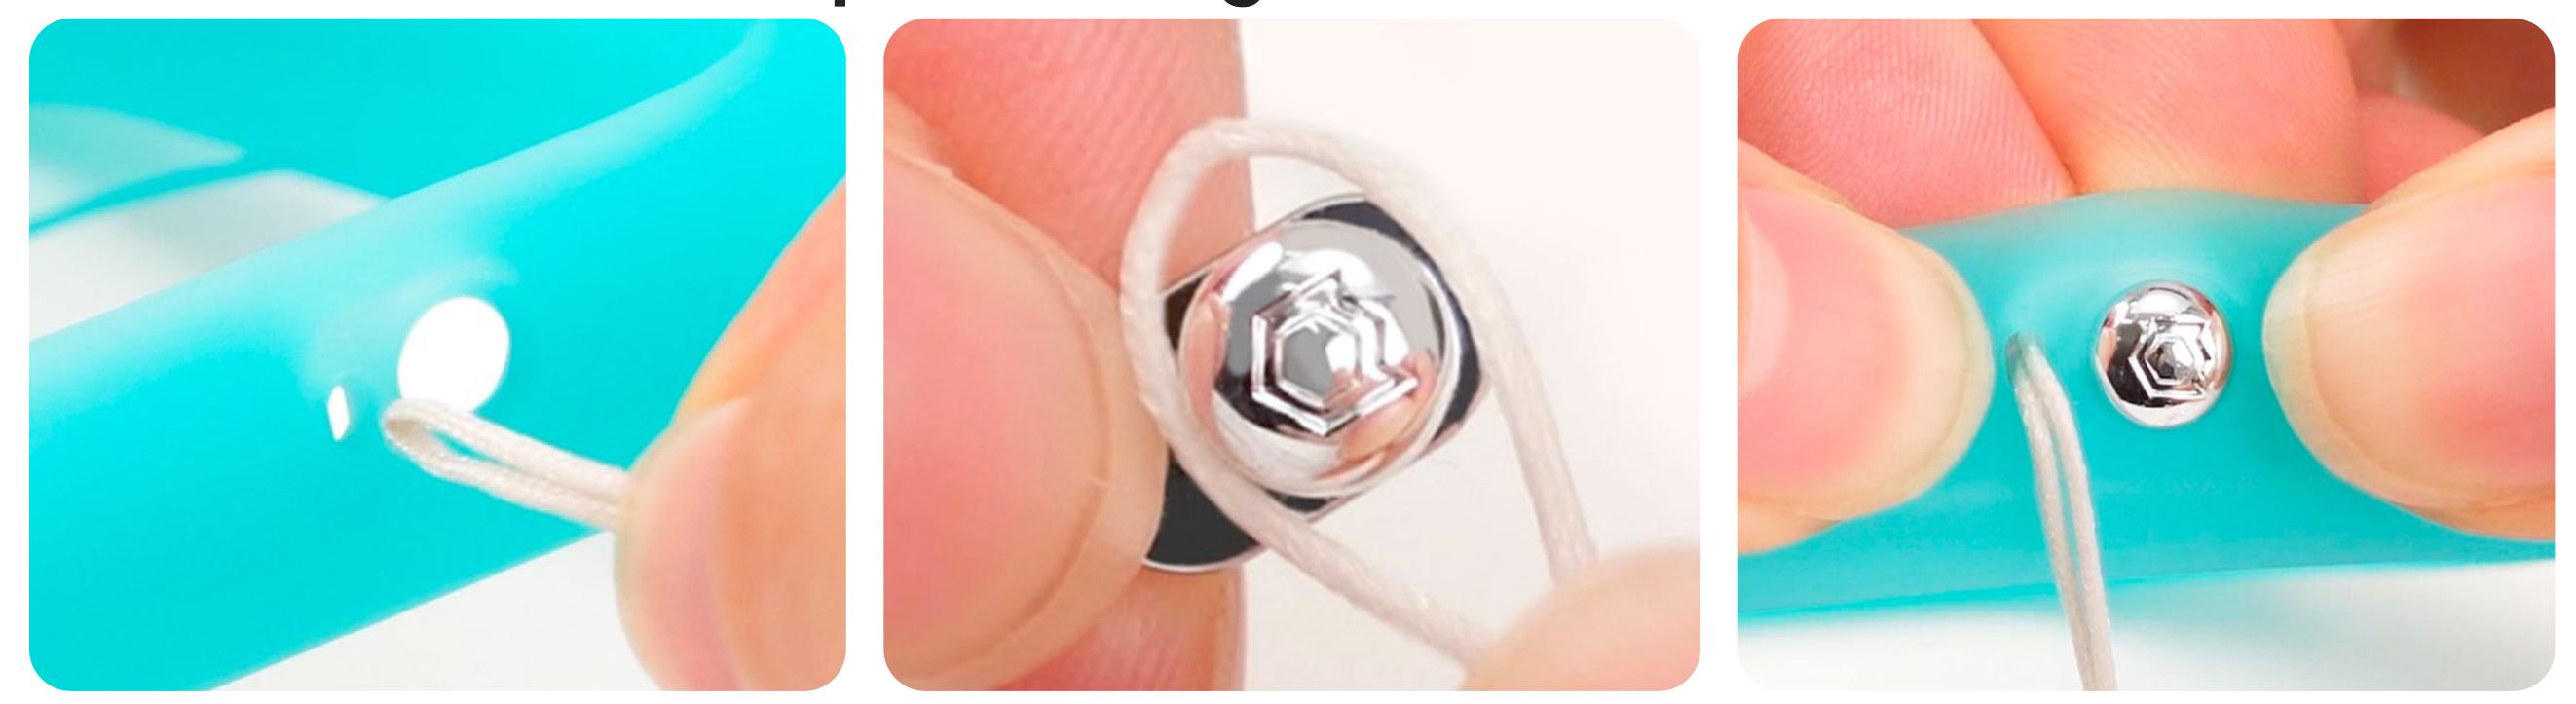

### How to attach a strap to the Signature Ball:

#### through the small strap hole on the side of the case.

2 Hang the strap string around the neck of the

Signature Ball.