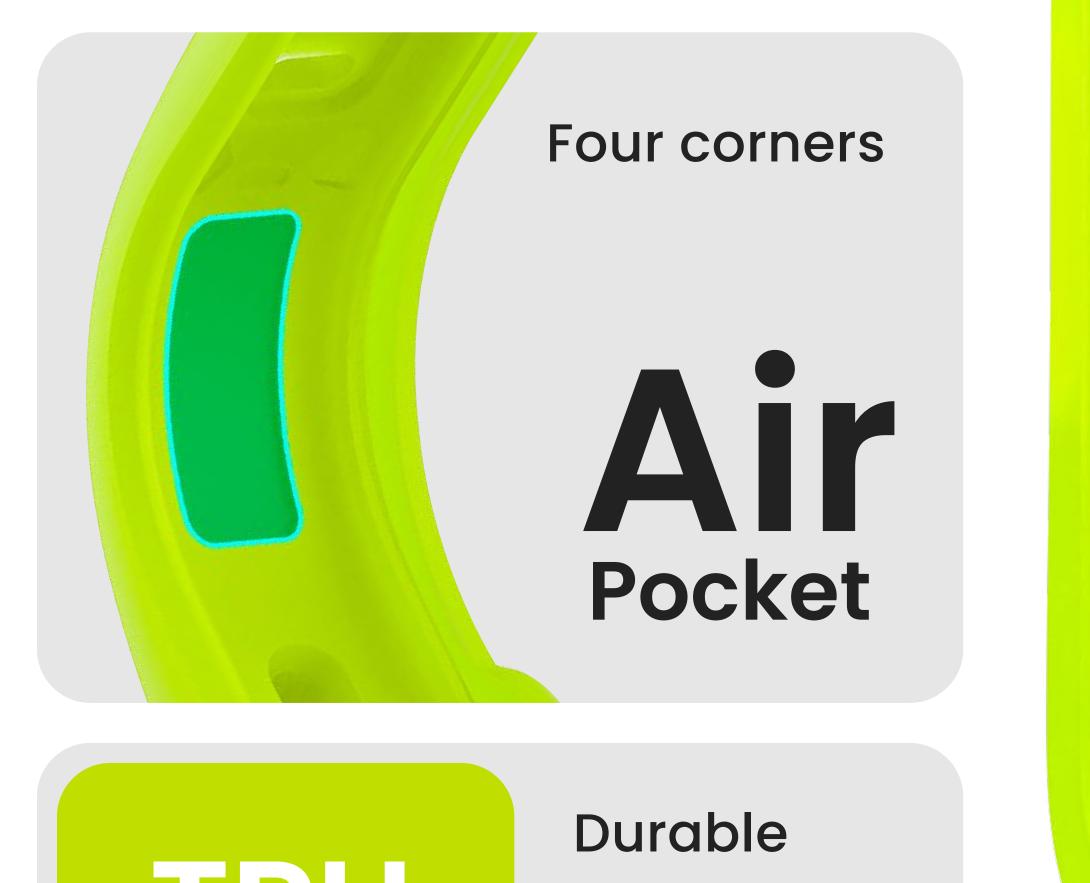

### Hexagon Pattern

Superior protection from external impacts

### Sensible Touch Feel

Inner rounded protusions and integrated seams

### Innovative

# Protection

Attention to Detail

Camera Control Hole

Hassle-Free and comfortable

iFace