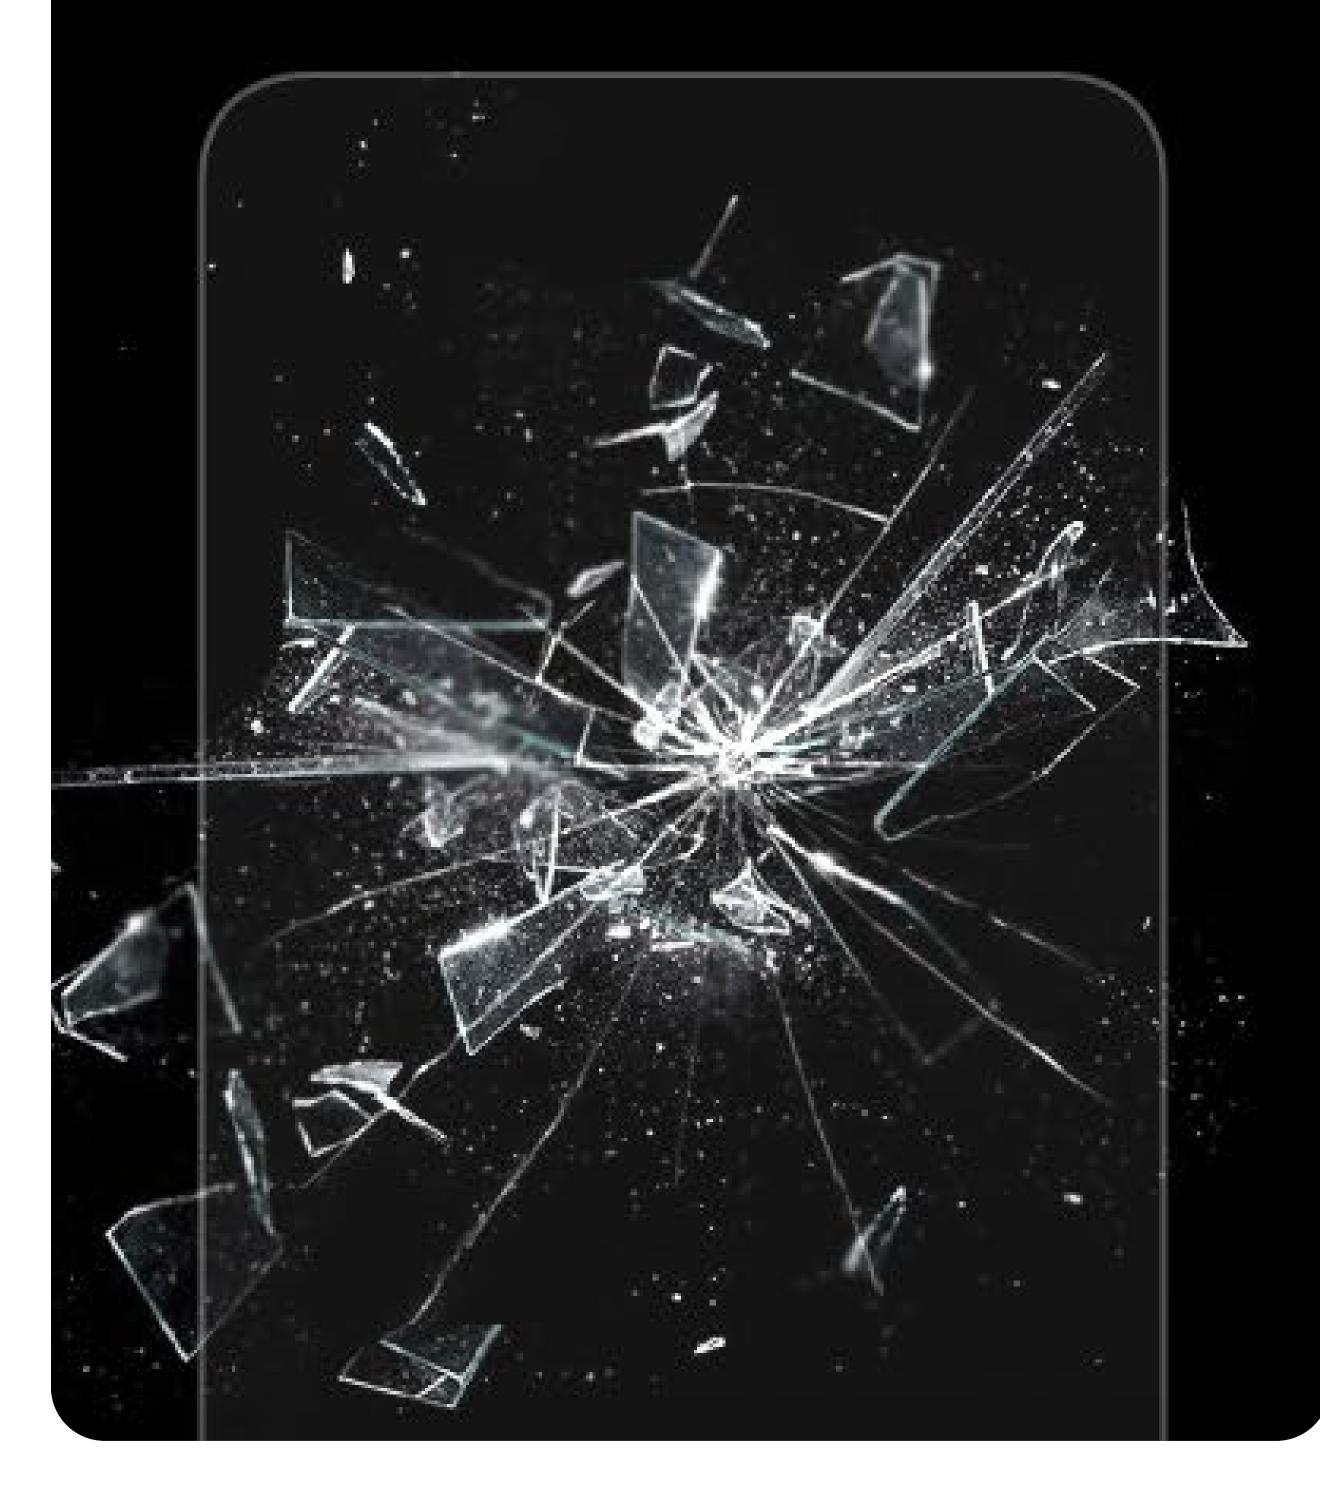

#### Protect

your device from external shocks and scratches. No need to worry about scratches anymore.

Hardness
Tempered Glass

Normal Tempered Glass

iFace Tempered Glass with Shatter-Resistant Treatment

### Shatter-Resistant

Special treatment minimizes shards of glass in case of damage