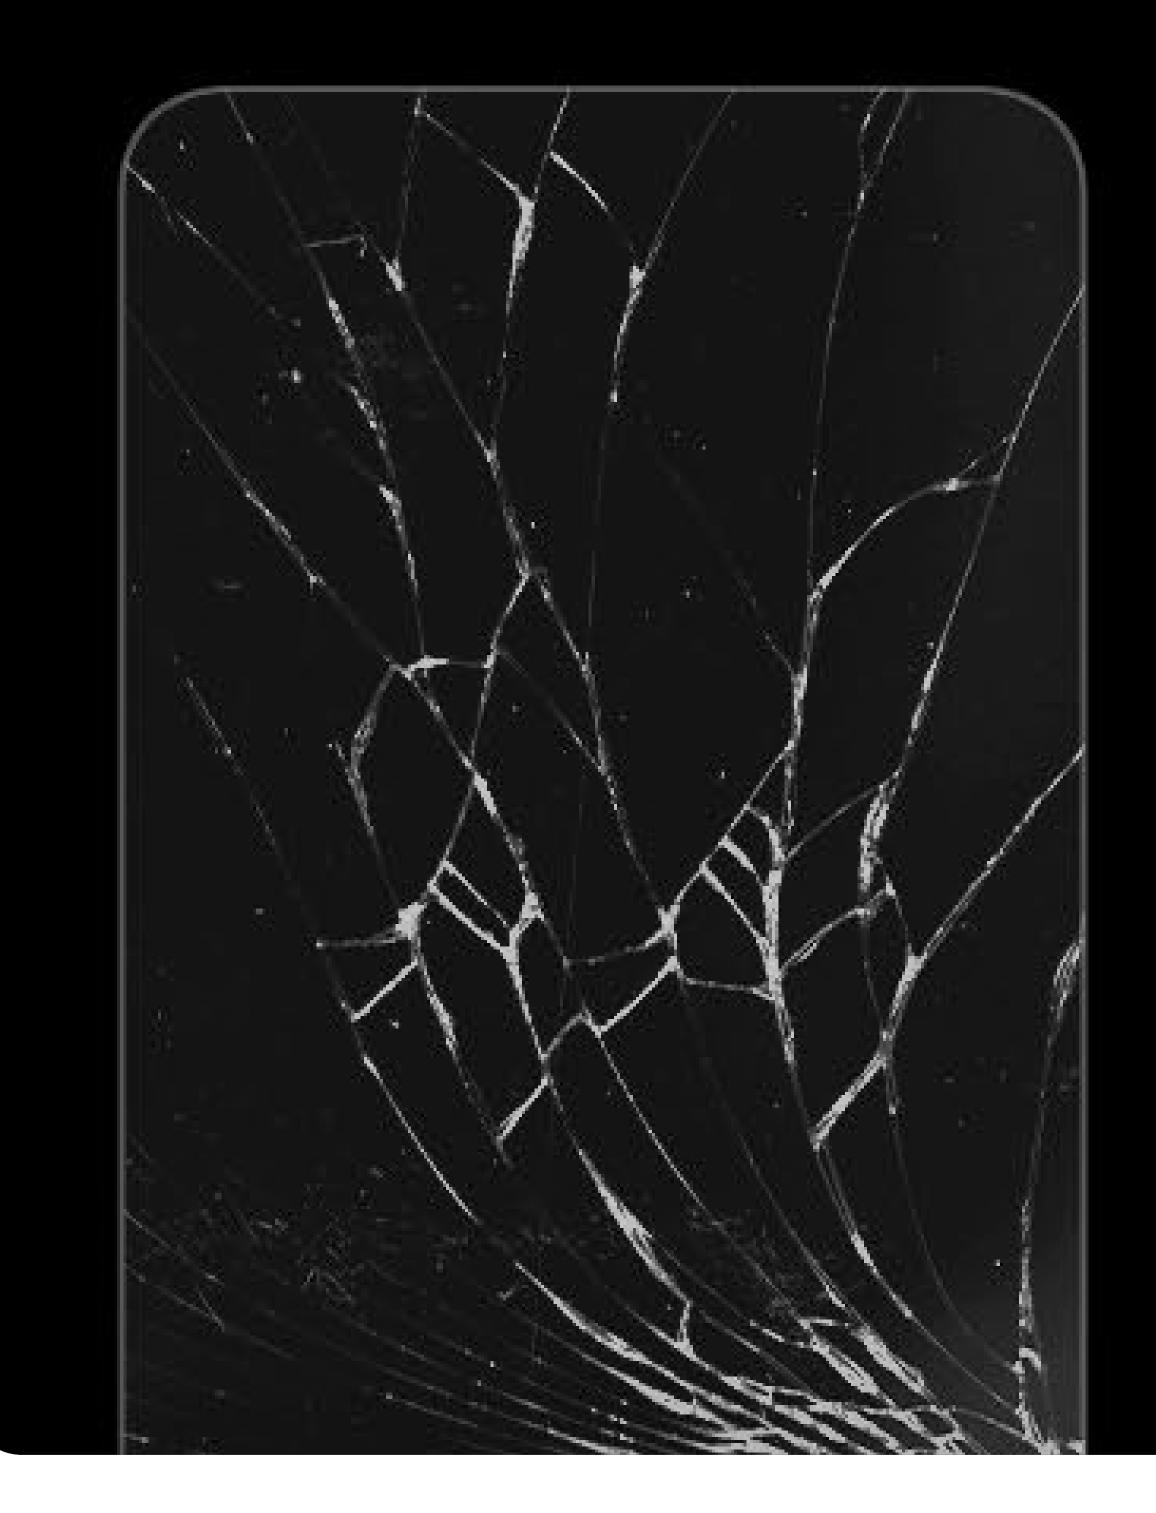

### Shatter-Resistant

Special treatment minimizes shards of glass in case of damage