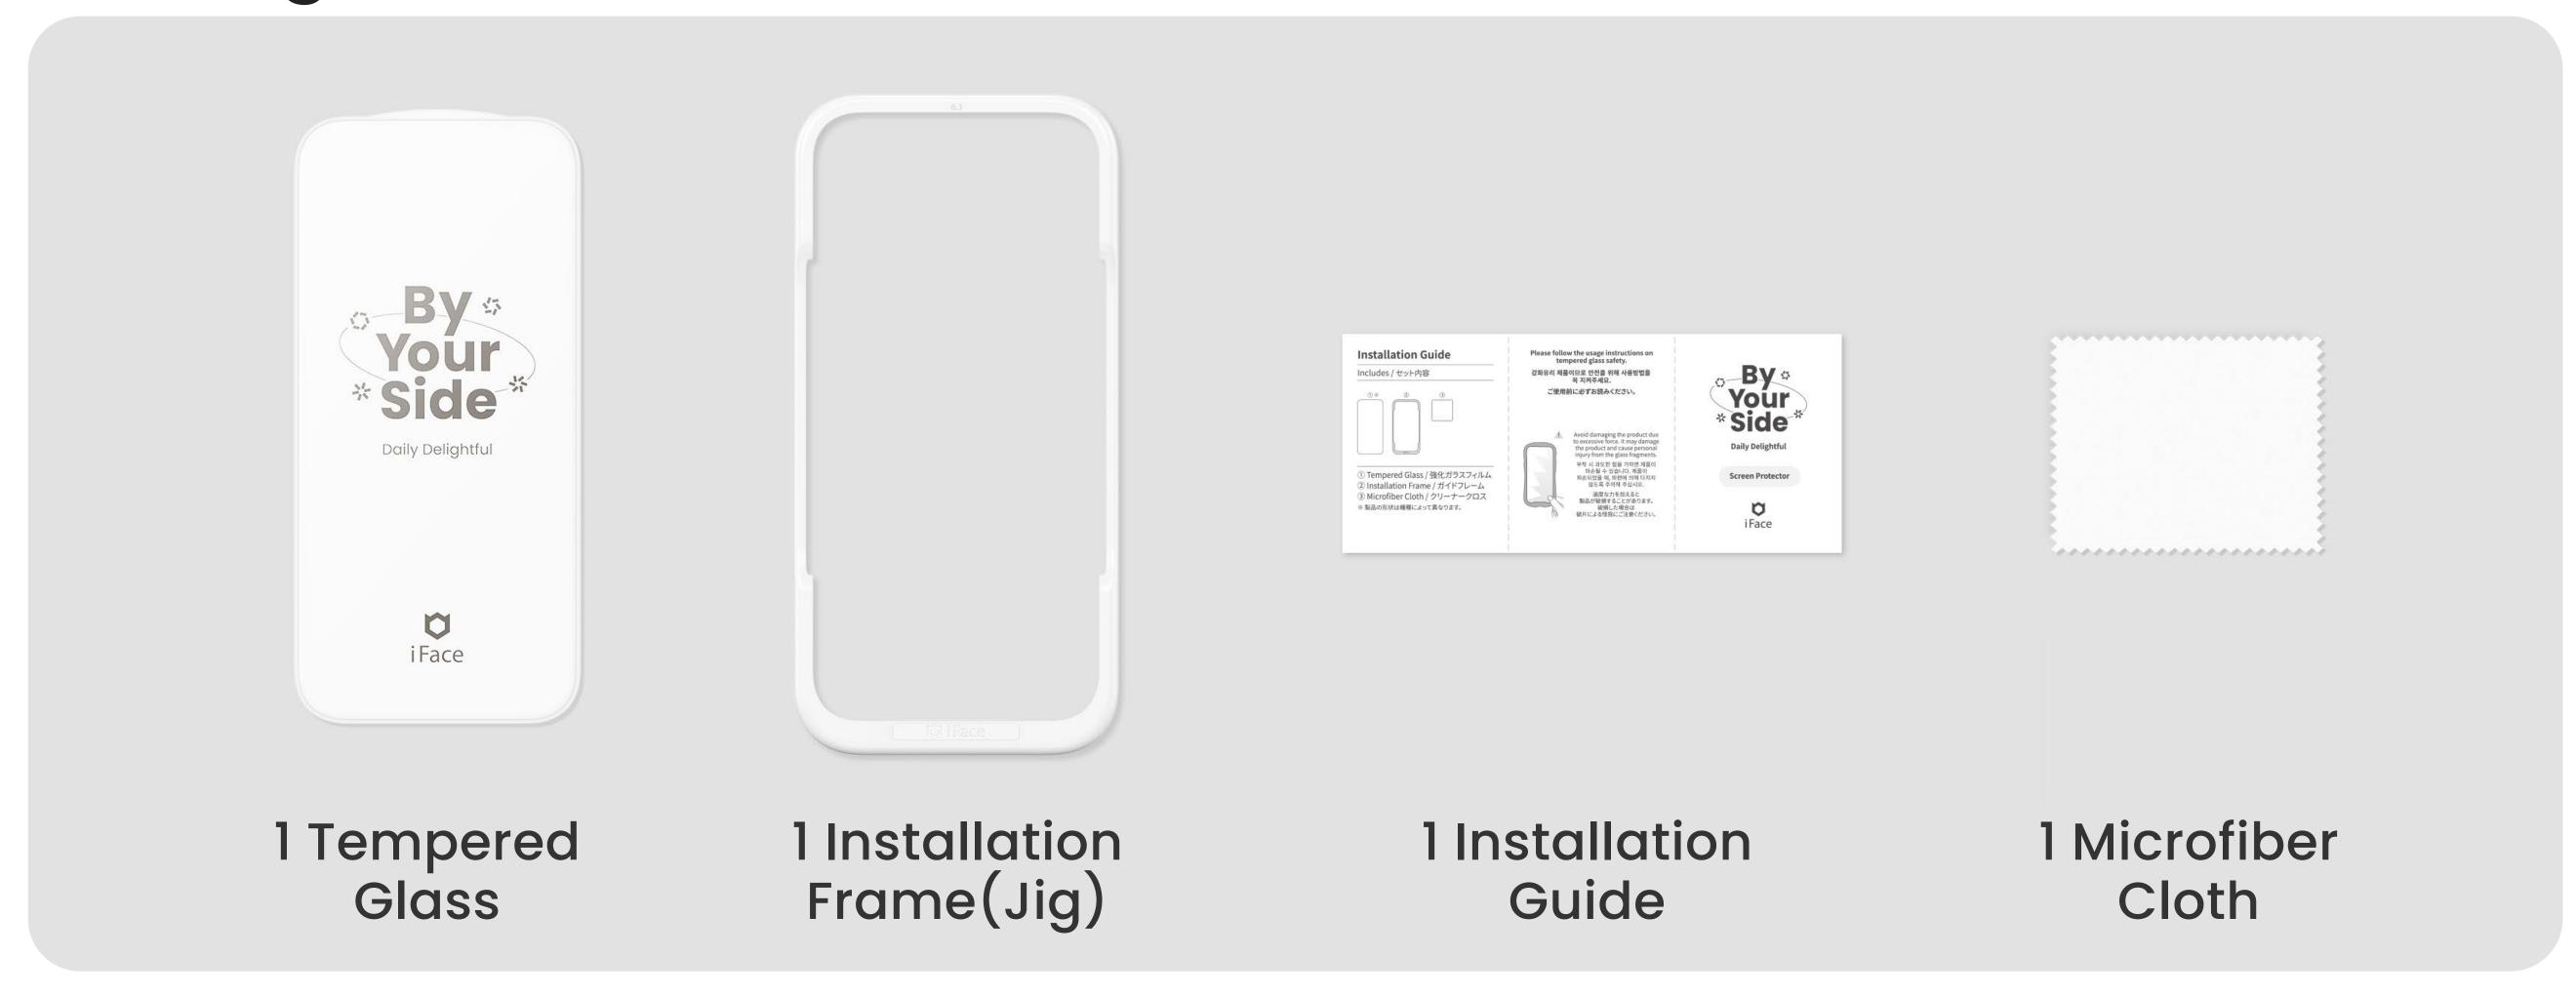

# Edsy installation with an alignment kit for effortless

with an alignment kit for effortless application

Installation Frame

#### Package Includes:

\*This Tempered Glass is designed to fit perfectly with iFace cases

We encourage you to take the road you've never taken.

Try something you've never done before.

Explore the unknown daily with the warm feeling of being safe.