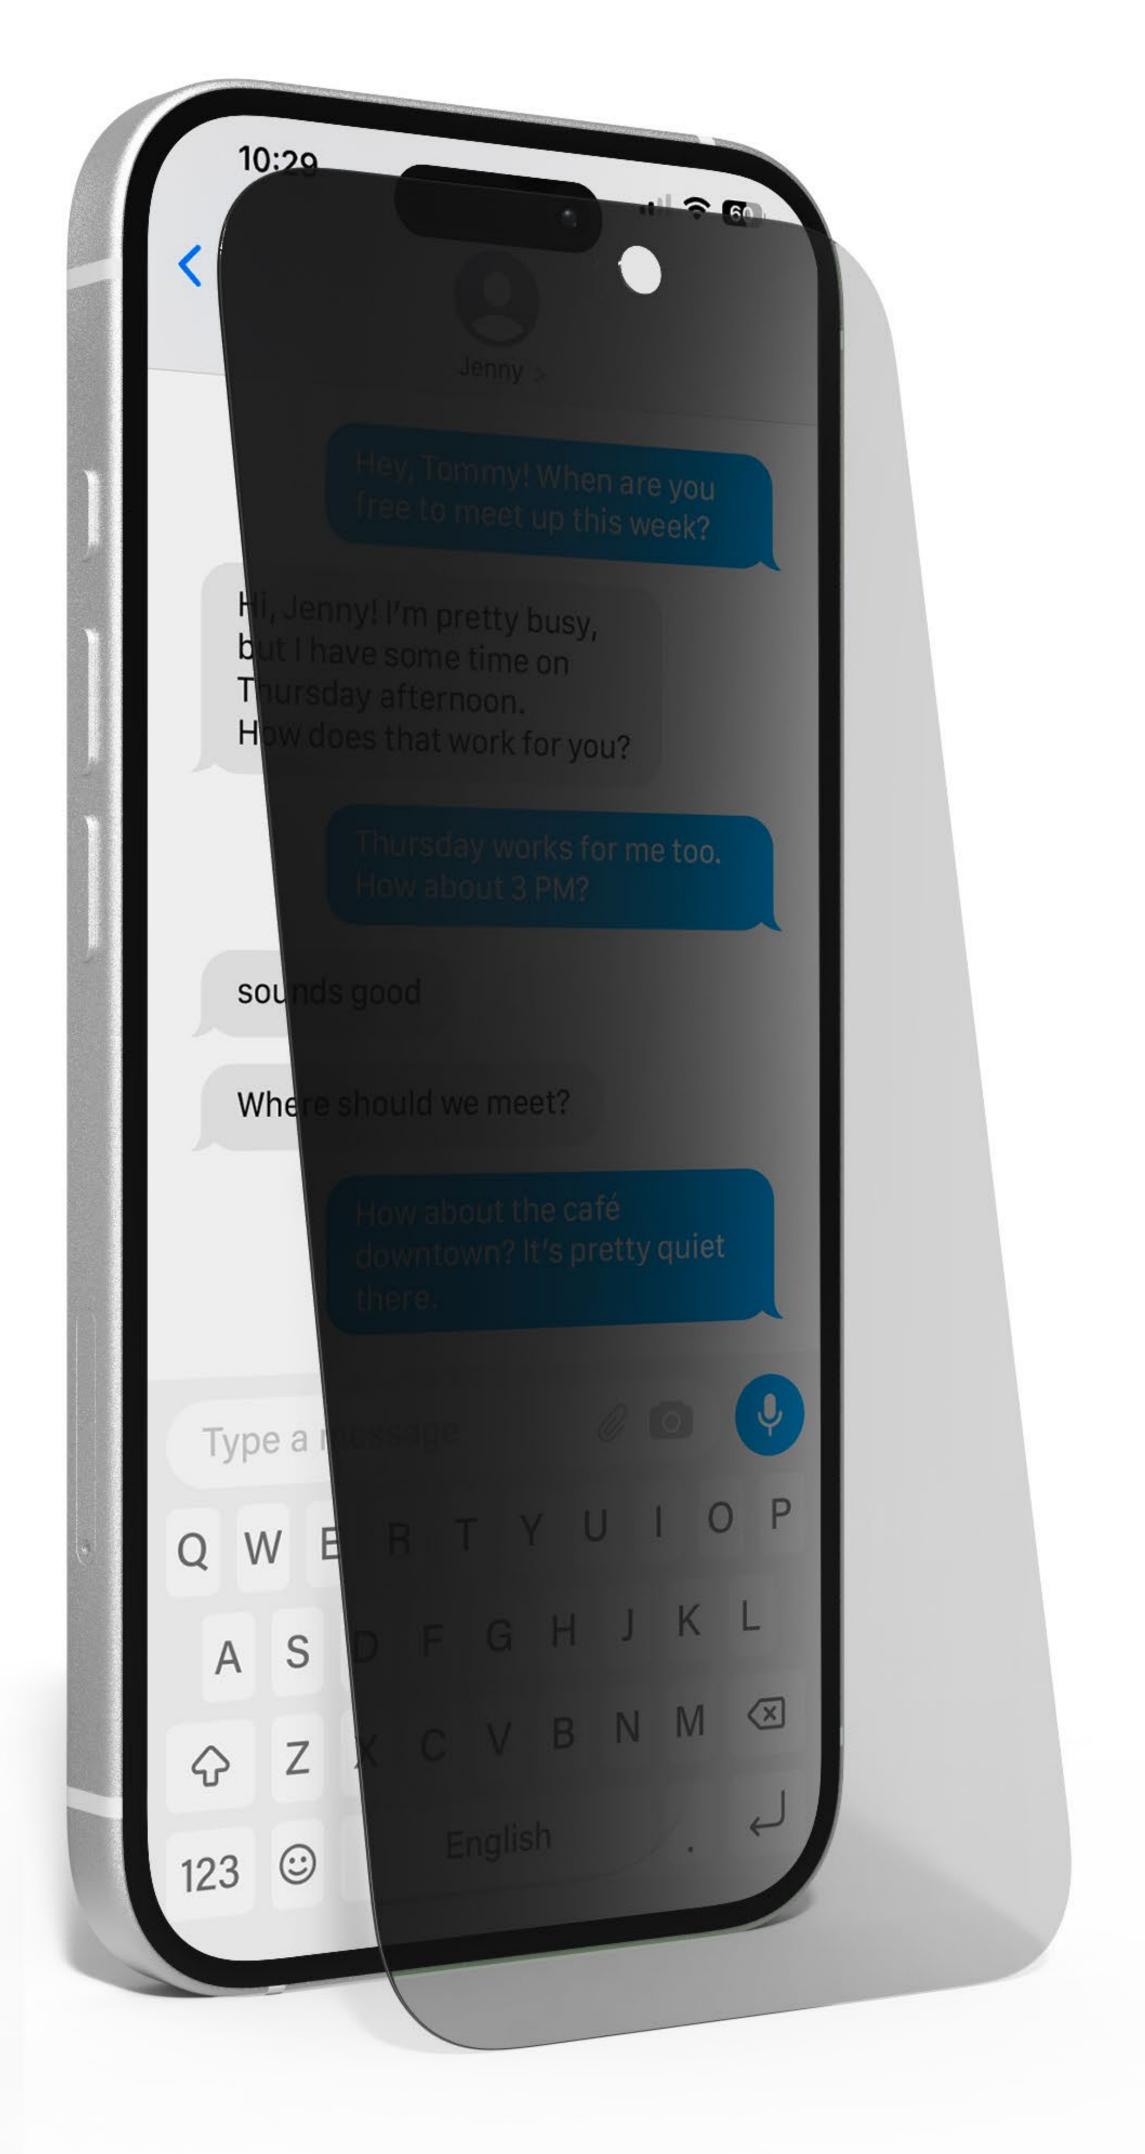

### Privacy

A privacy safeguard that shields your screen from prying eyes

Clear

#### Superb Privacy Protection

Provides full-screen privacy protection for worry-free smartphone use