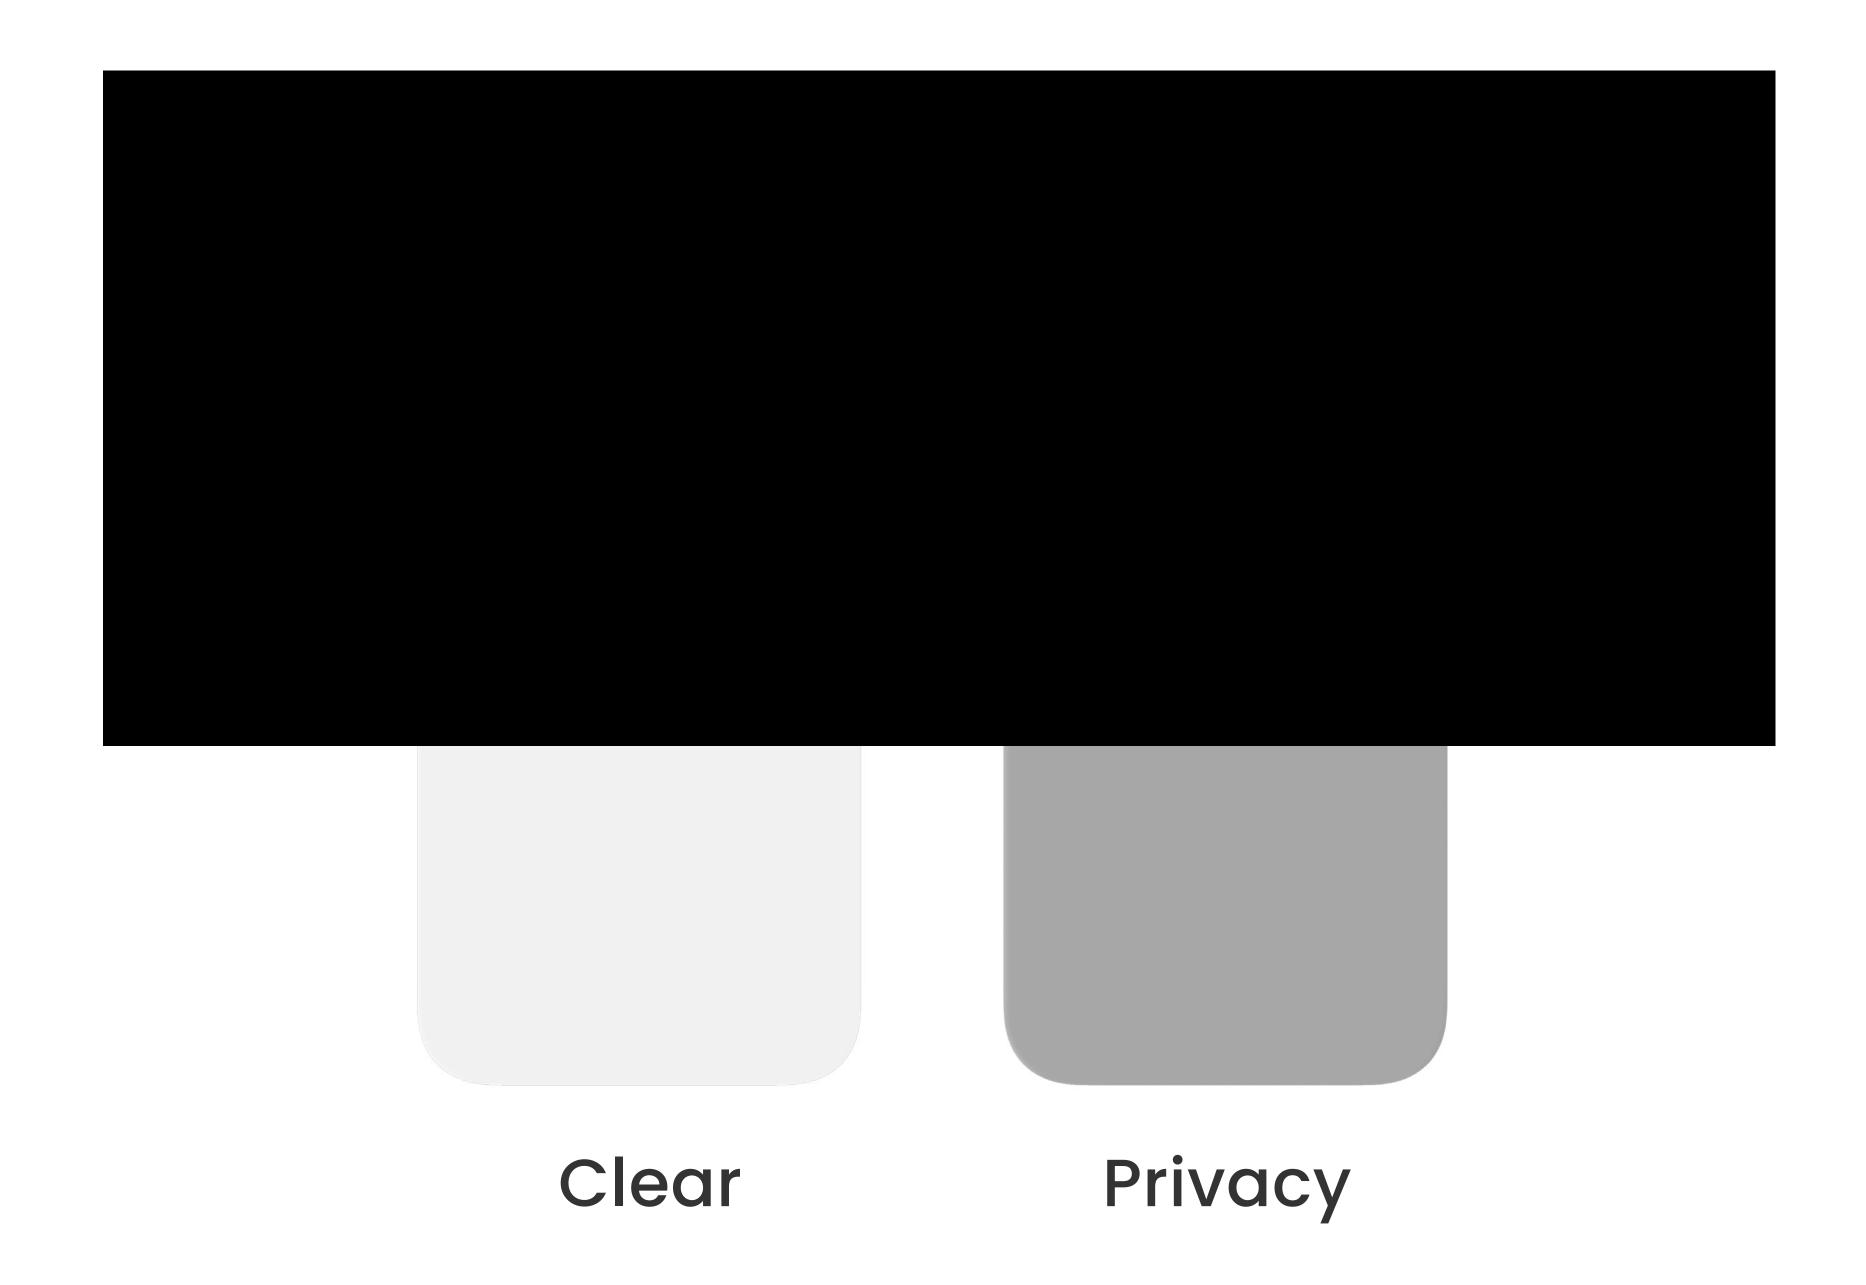

#### Clear

Experience the full effects of your stunning iPhone display in high-definition

### Privacy

A privacy safeguard that shields your screen from prying eyes

Clear