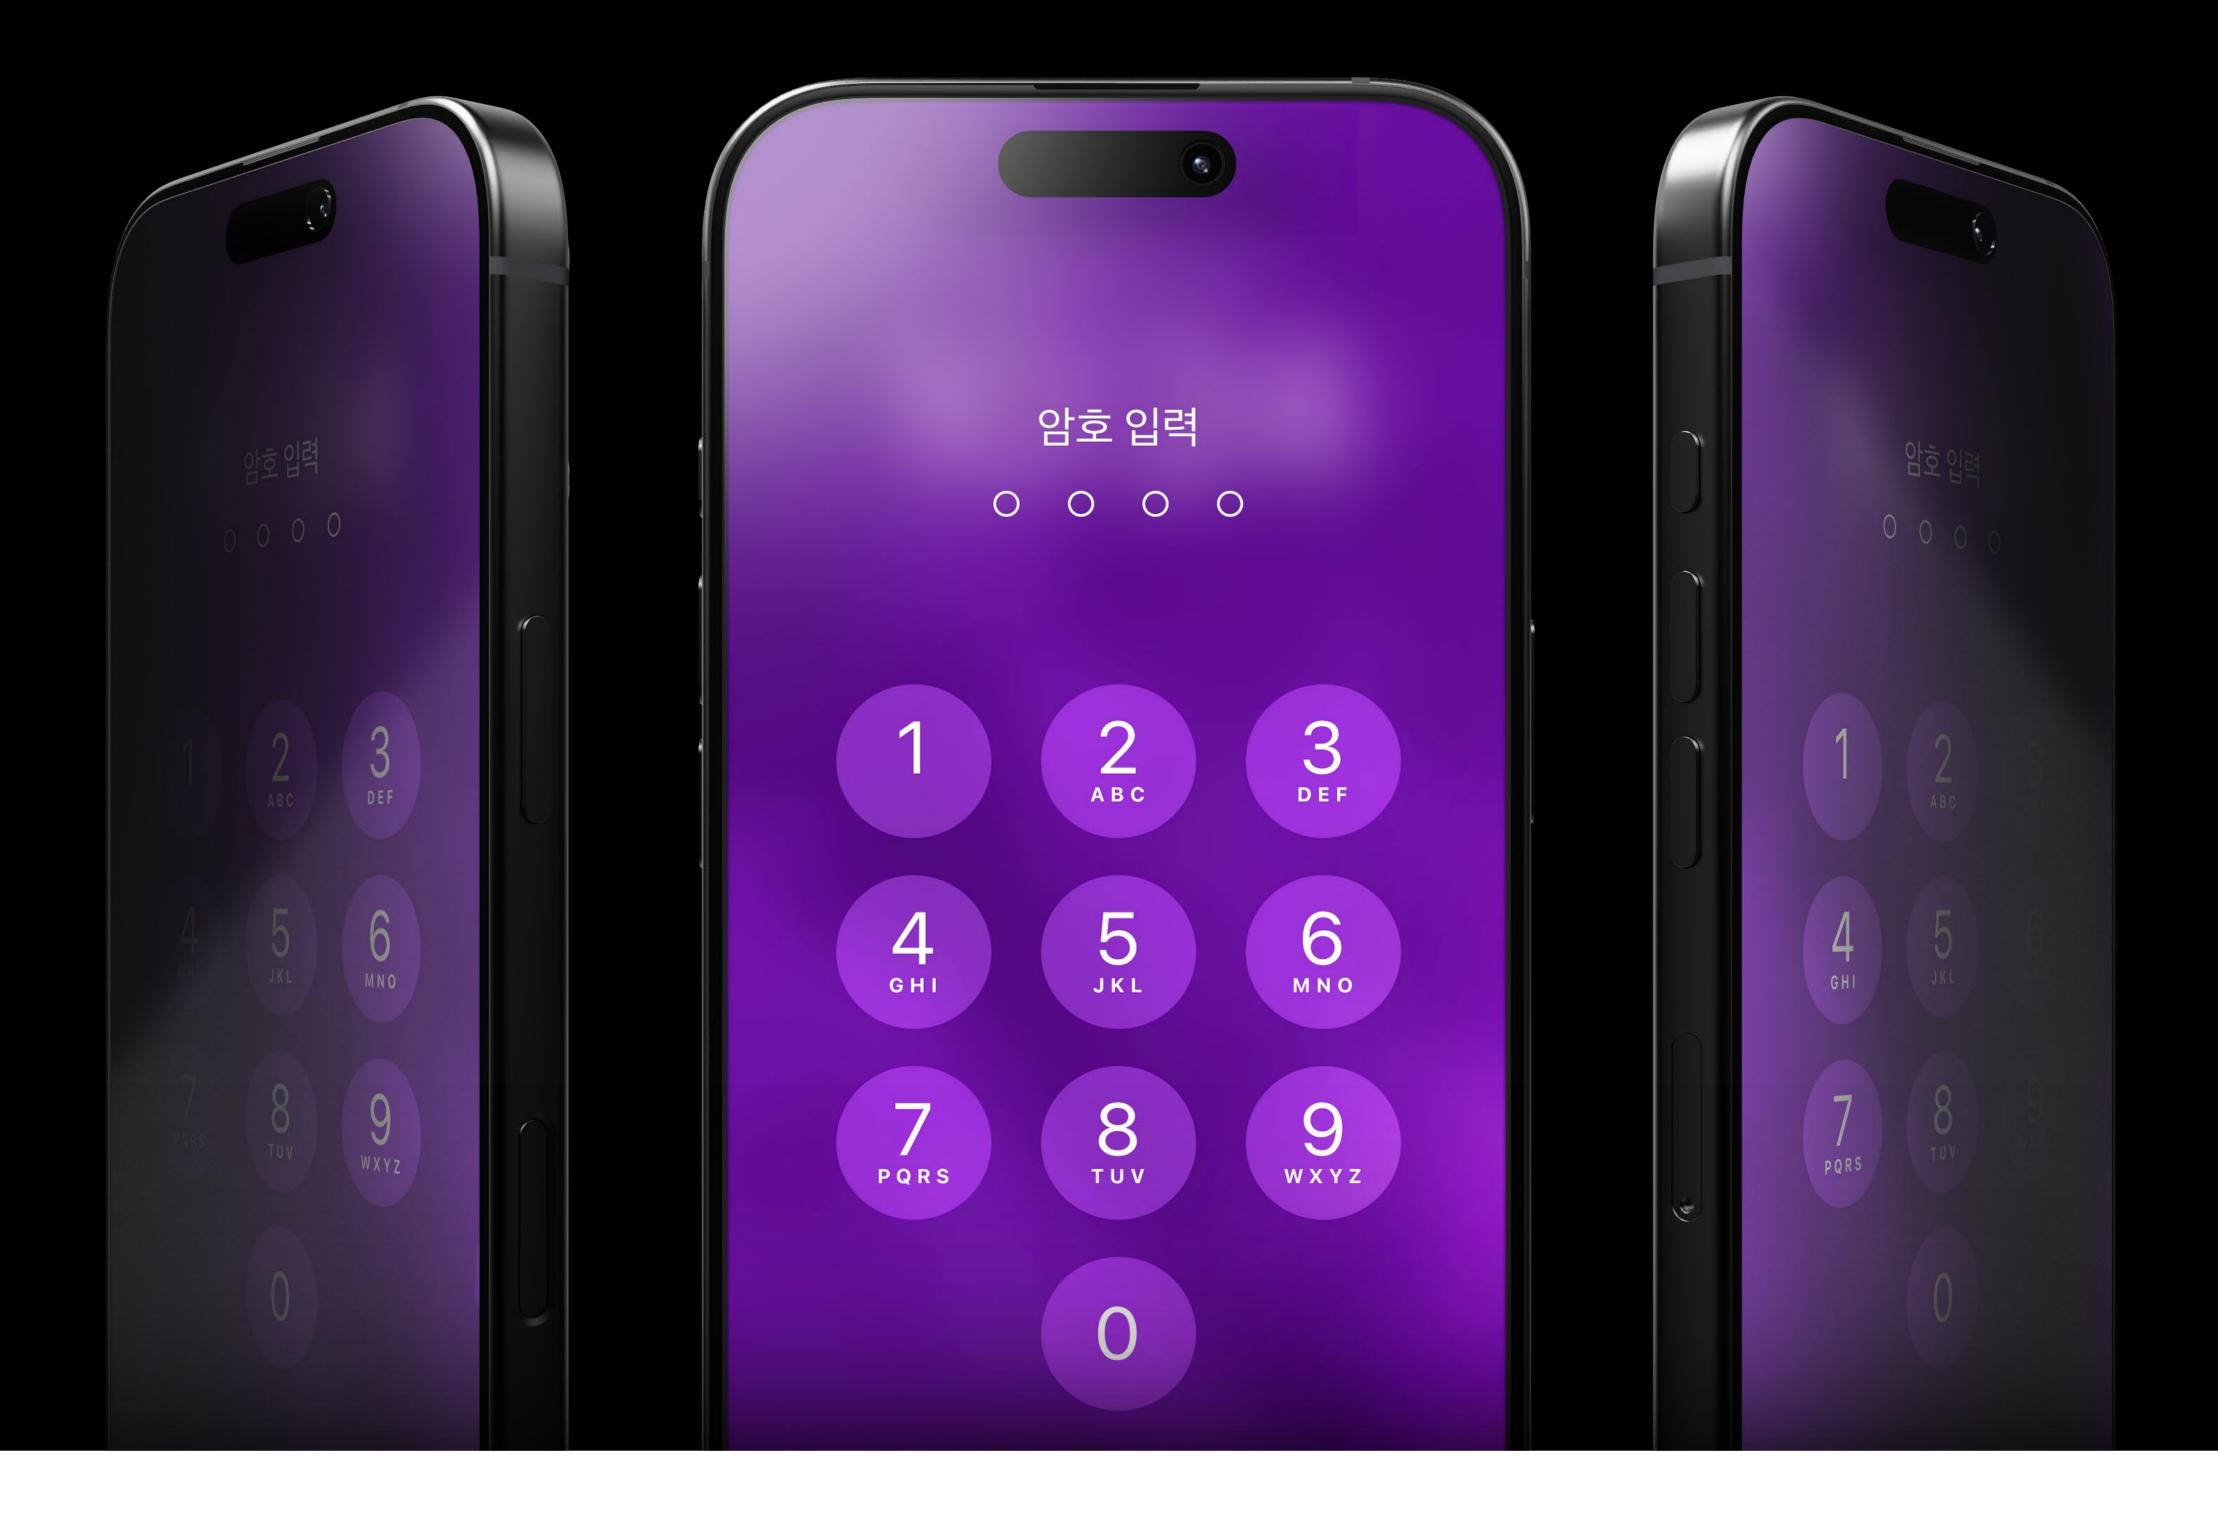

### Privacy

A privacy safeguard that shields your screen from prying eyes

Clear

#### Superb Privacy Protection

Provides full-screen privacy protection for worry-free smartphone use