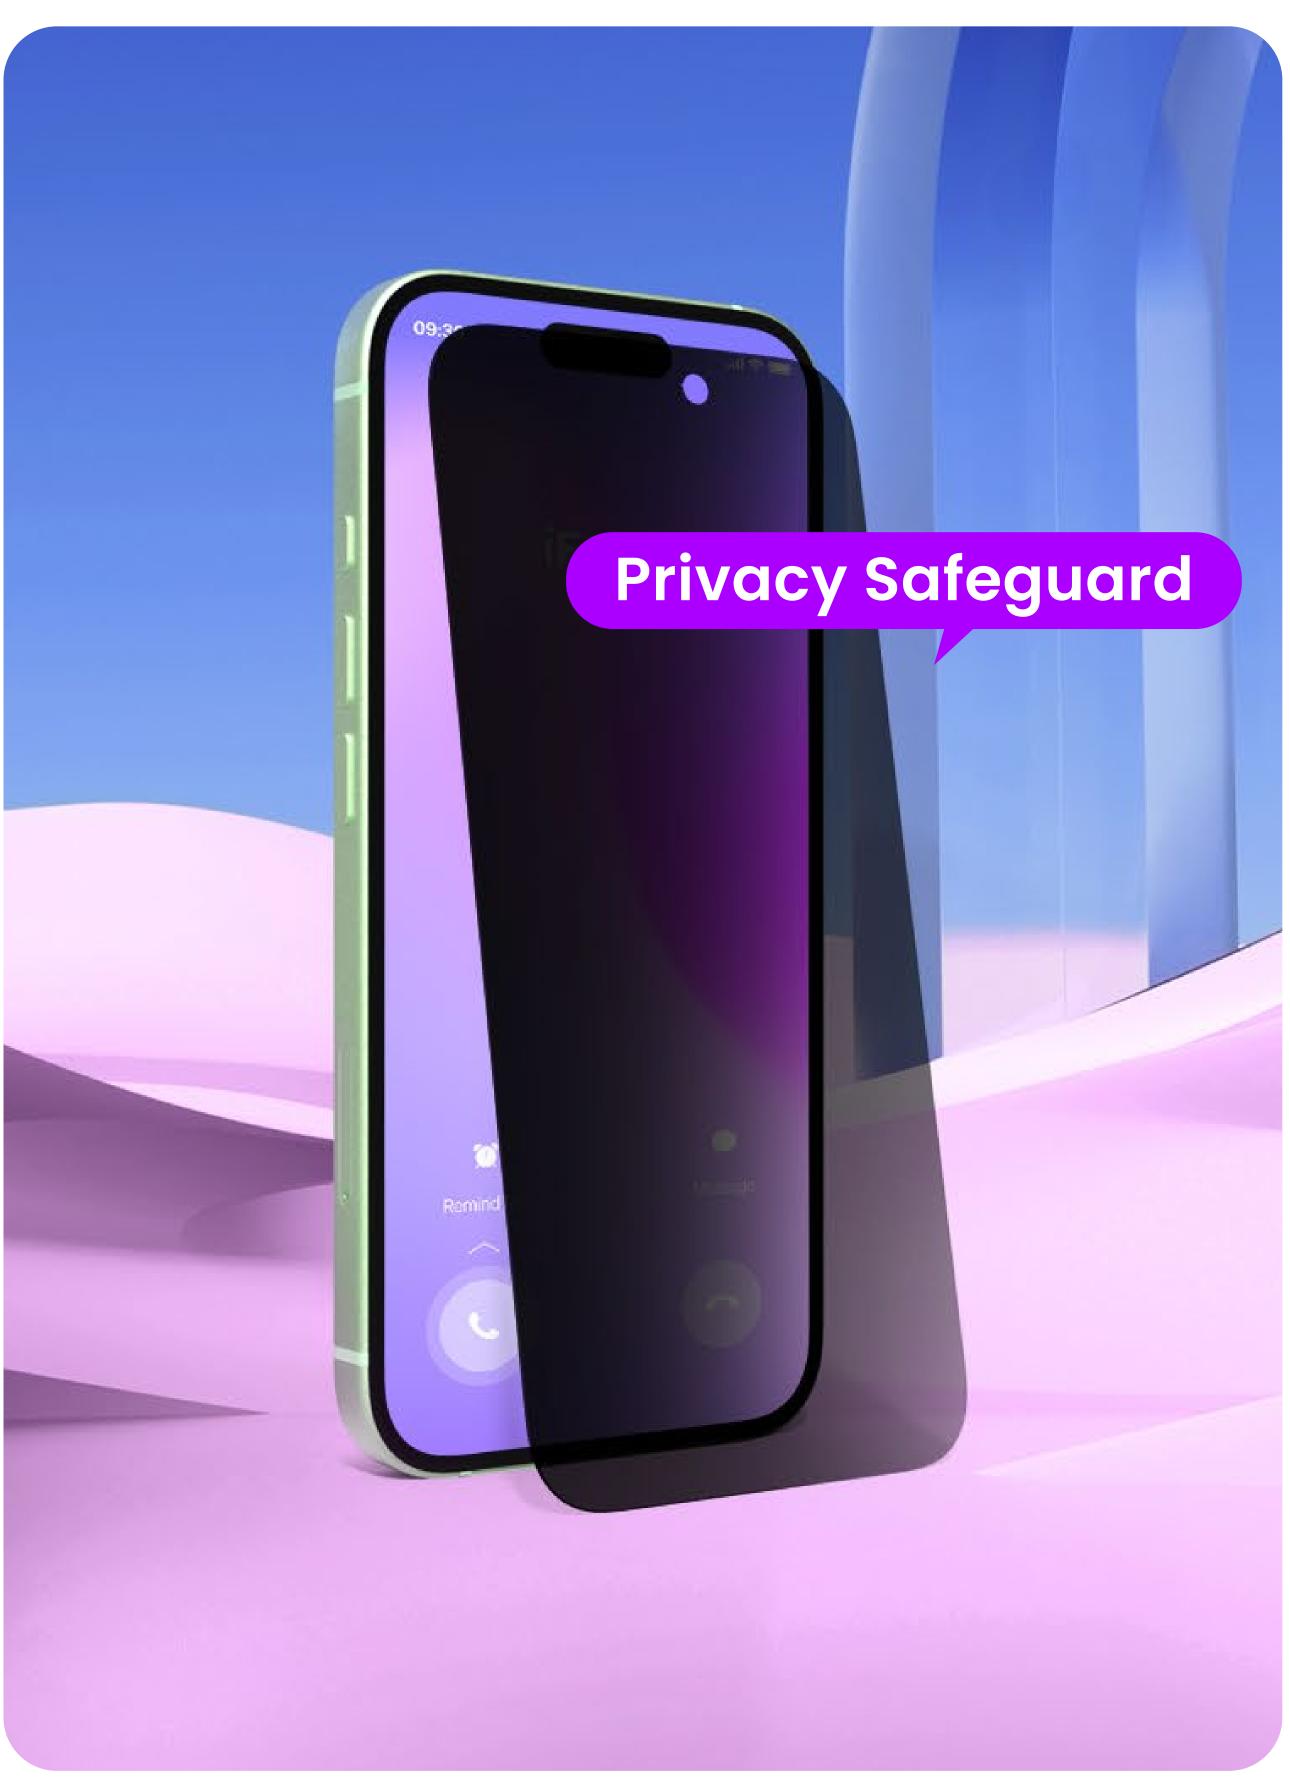

### Privacy

A privacy safeguard that shields your screen from prying eyes

Clear

#### Superb Privacy Protection

Provides full-screen privacy protection for worry-free smartphone use