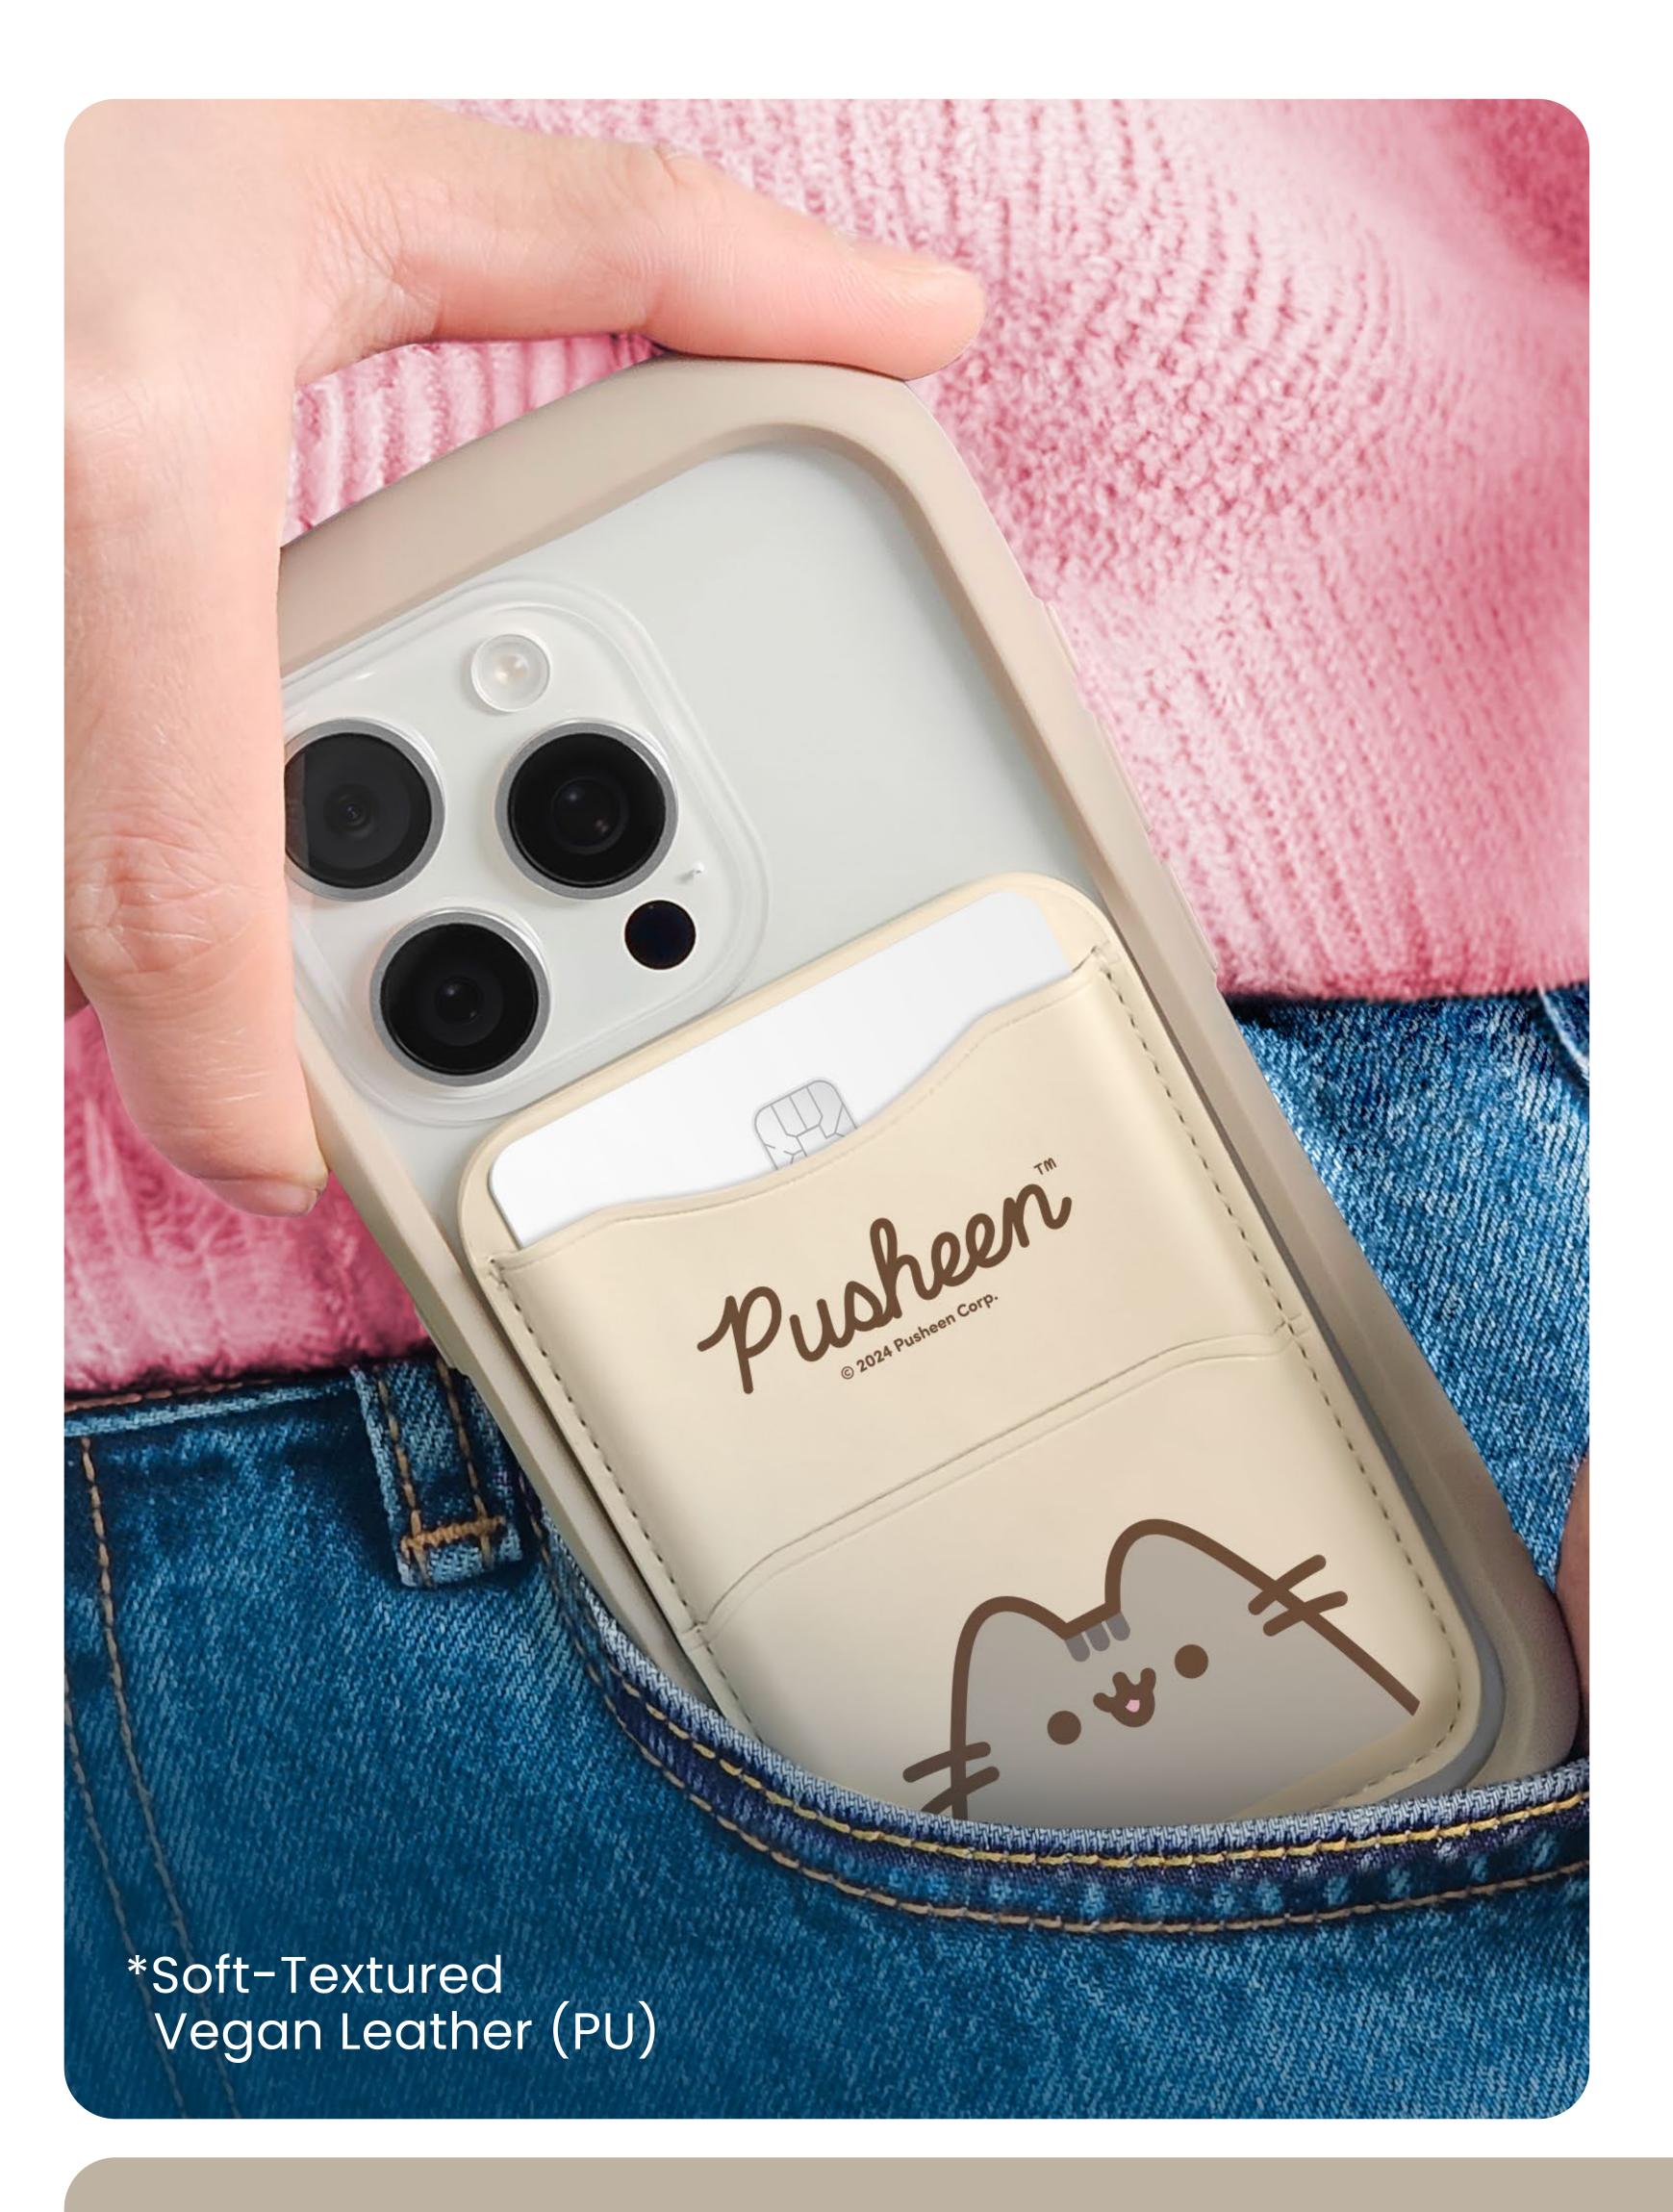

# Edsy & Quick Wdy

The only thing you need to bring with you, your phone with MagSynq card wallet

Magsyno

A lineup of MagSafe-exclusive accessories crafted by iFace's patent-pending design

# Worry-Free from Lost Card

prevents cards from easily falling out, even when turned upside down and shaken.

#### Powerful Adhesion

The built-in magnet (Neodymium) with powerful magnetic force provides optimal compatibility with cases where MagSafe is supported. \*Pair the MagSynq card wallet with a MagSafe compatible case for the best experience.