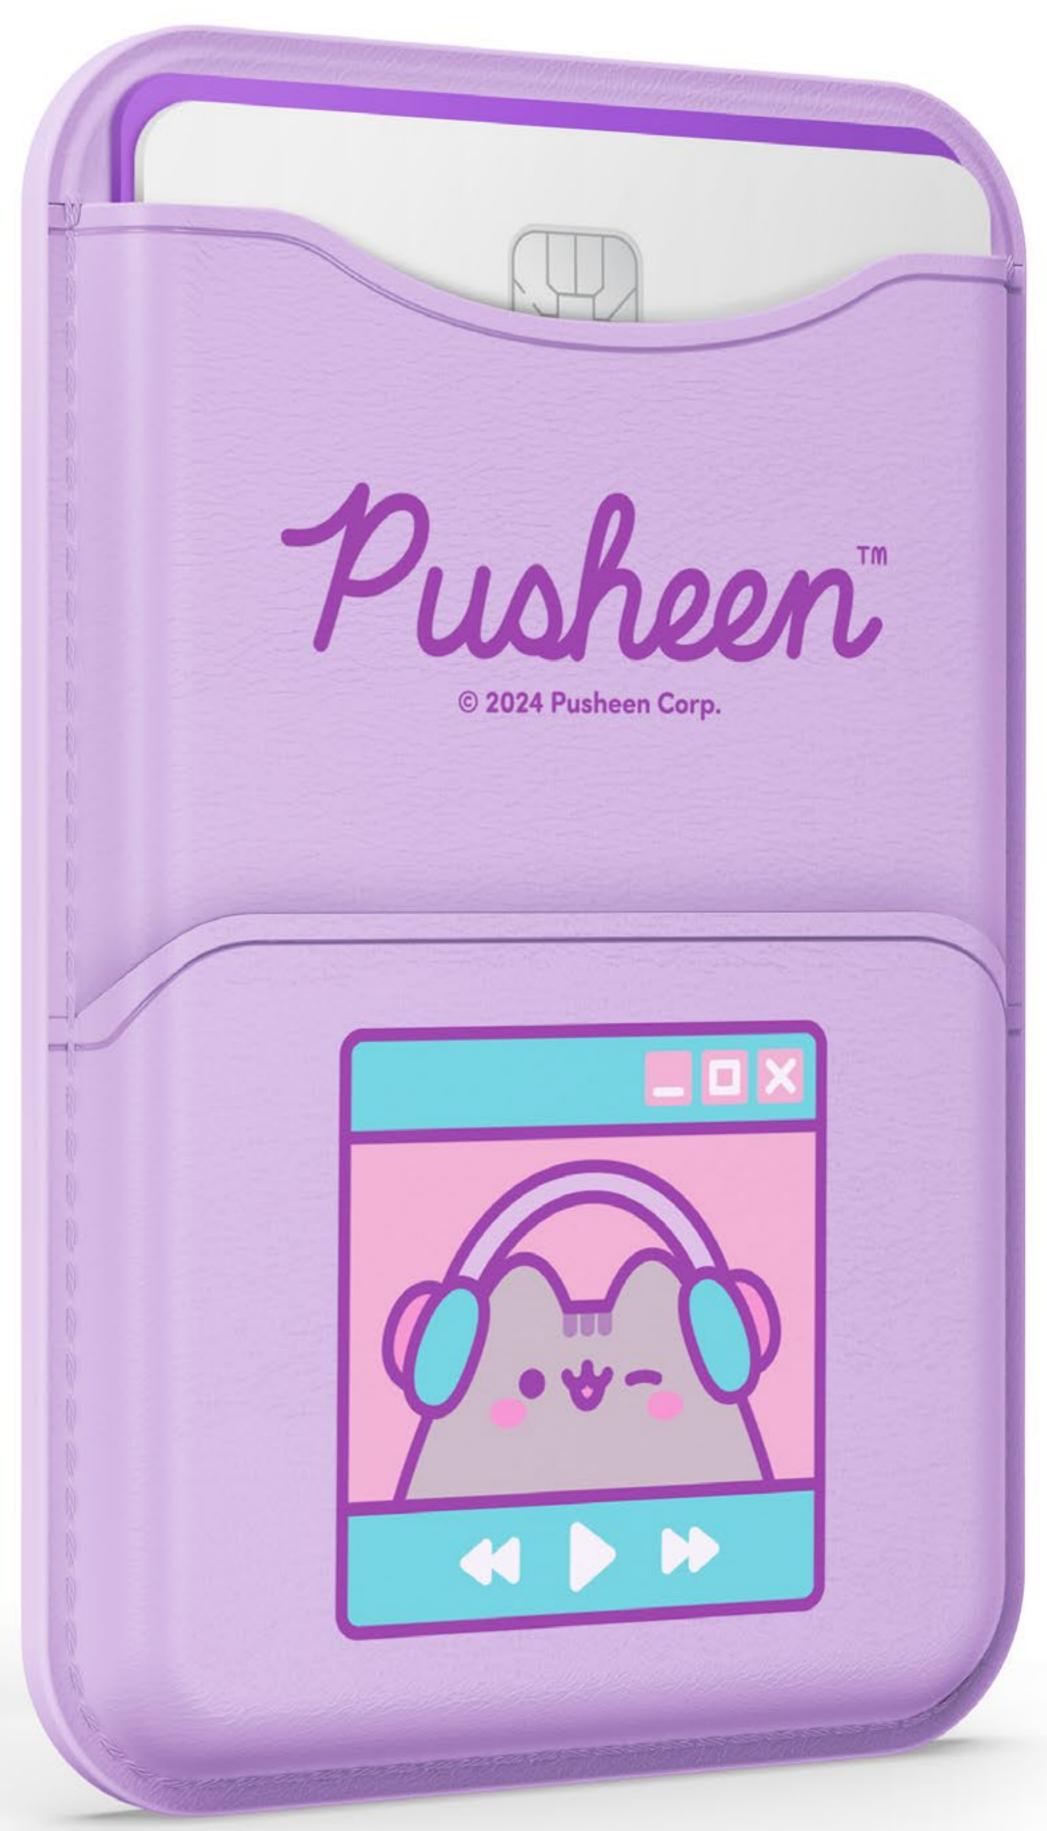

#### iFace







# Edsy & Quick Wdy

The only thing you need to bring with you, your phone with MagSynq card wallet



Magsyno

A lineup of MagSafe-exclusive accessories crafted by iFace's patent-pending design

## Smart Storage

2 Cards

Capable of holding two cards and includes an extra pocket for added convenience.

7.8mm

Slim Design

#### Extra Pocket

Store personal items such as photos, receipts, cash and more

### Double Protection

#### with two magnetic blocking sheets

The Magnetic blocking sheets prevent magnetic damage and reduce the risk of skimming-related threats.



Rear Open Slot



# Worry-Free from Lost Card

prevents cards from easily falling out, even when turned upside down and shaken.





#### Powerful Adhesion

The built-in magnet (Neodymium) with powerful magnetic force provi