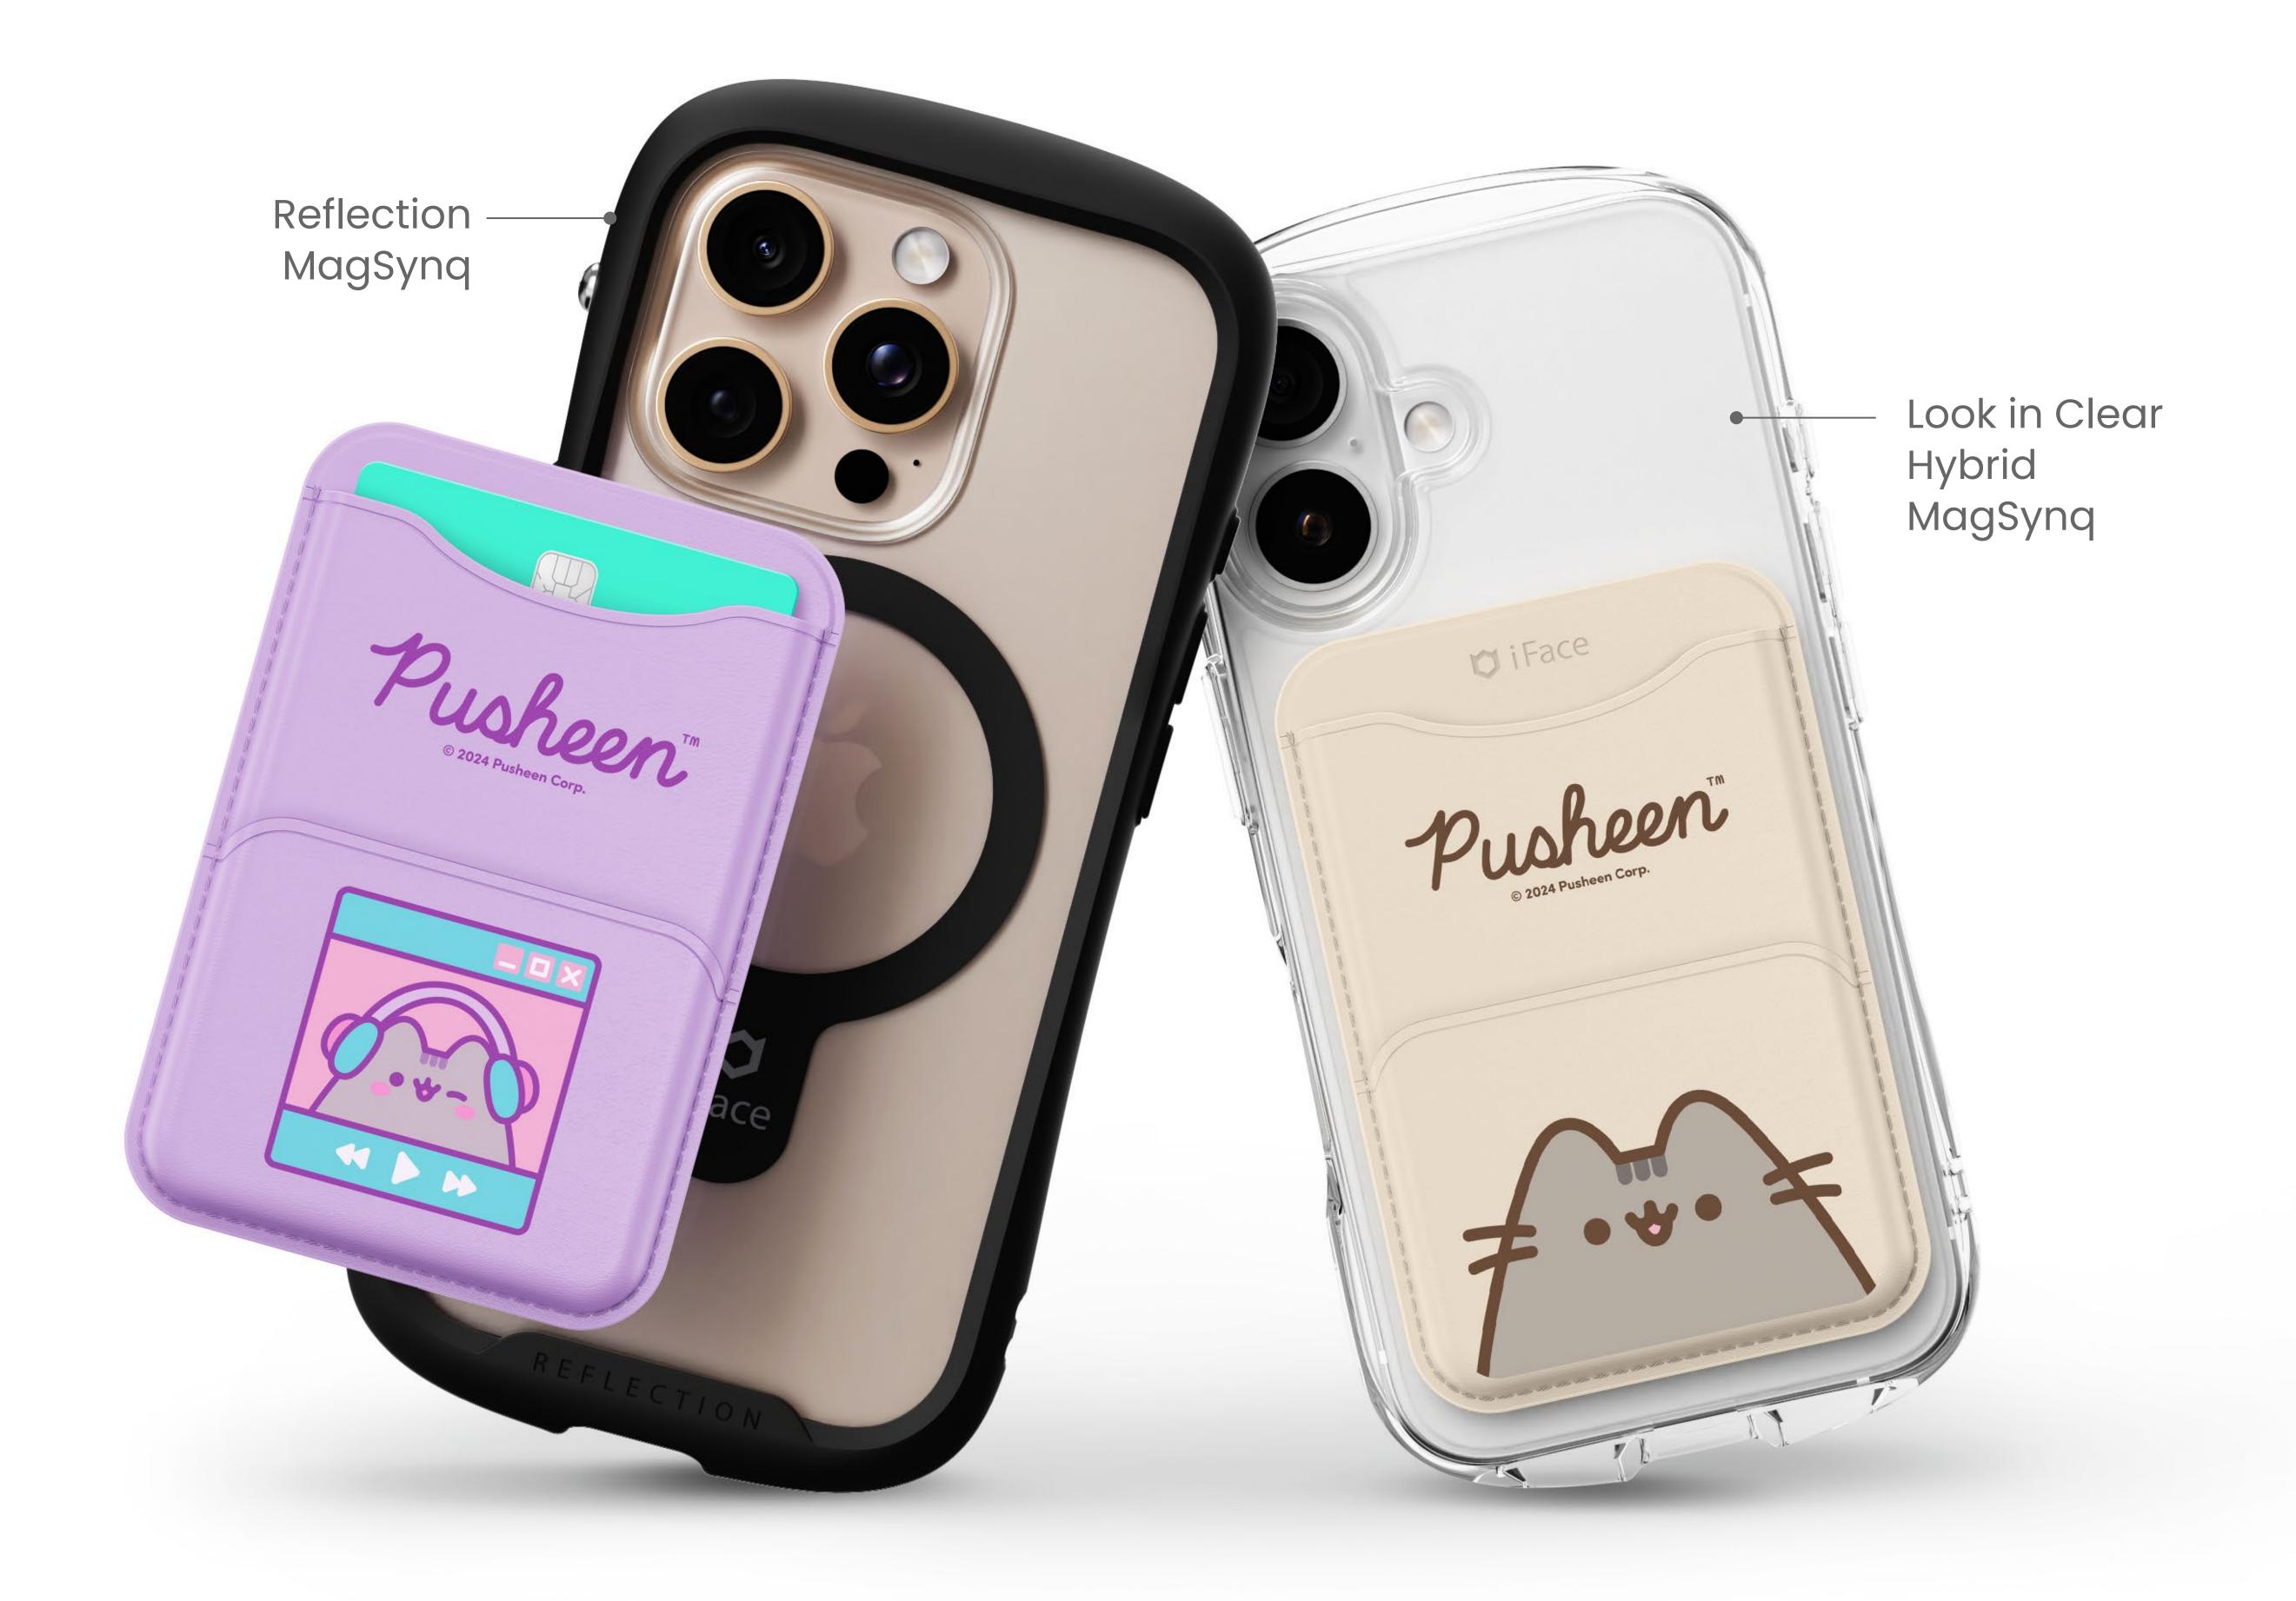

#### Powerful Adhesion

The built-in magnet (Neodymium) with powerful magnetic force provides optimal compatibility with cases where MagSafe is supported. \*Pair the MagSynq card wallet with a MagSafe compatible case for the best experience.

#### You may also like:

First Class MagSynq Pusheen

Inner Sheet Pusheen

Pusheen Character Case x iFace