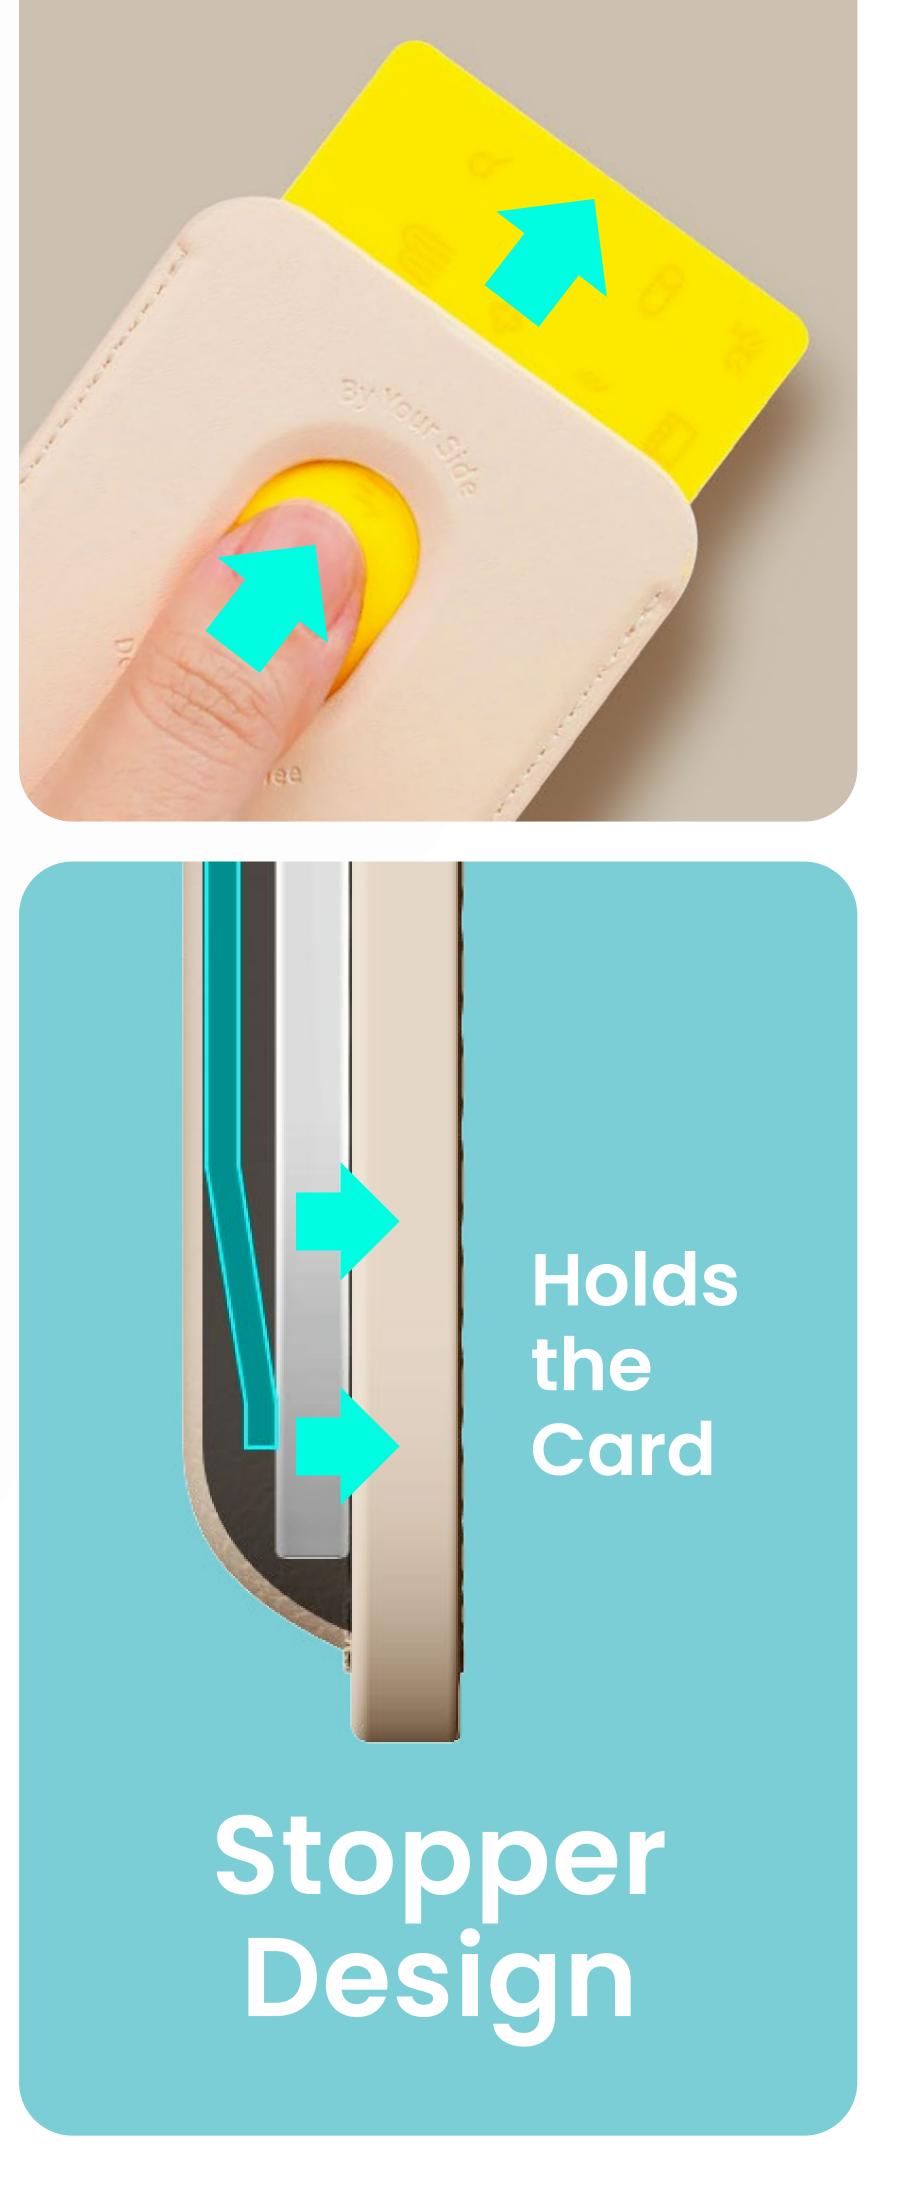

# Worry-Free from Lost Card

prevents cards from easily falling out, even when turned upside down and shaken.