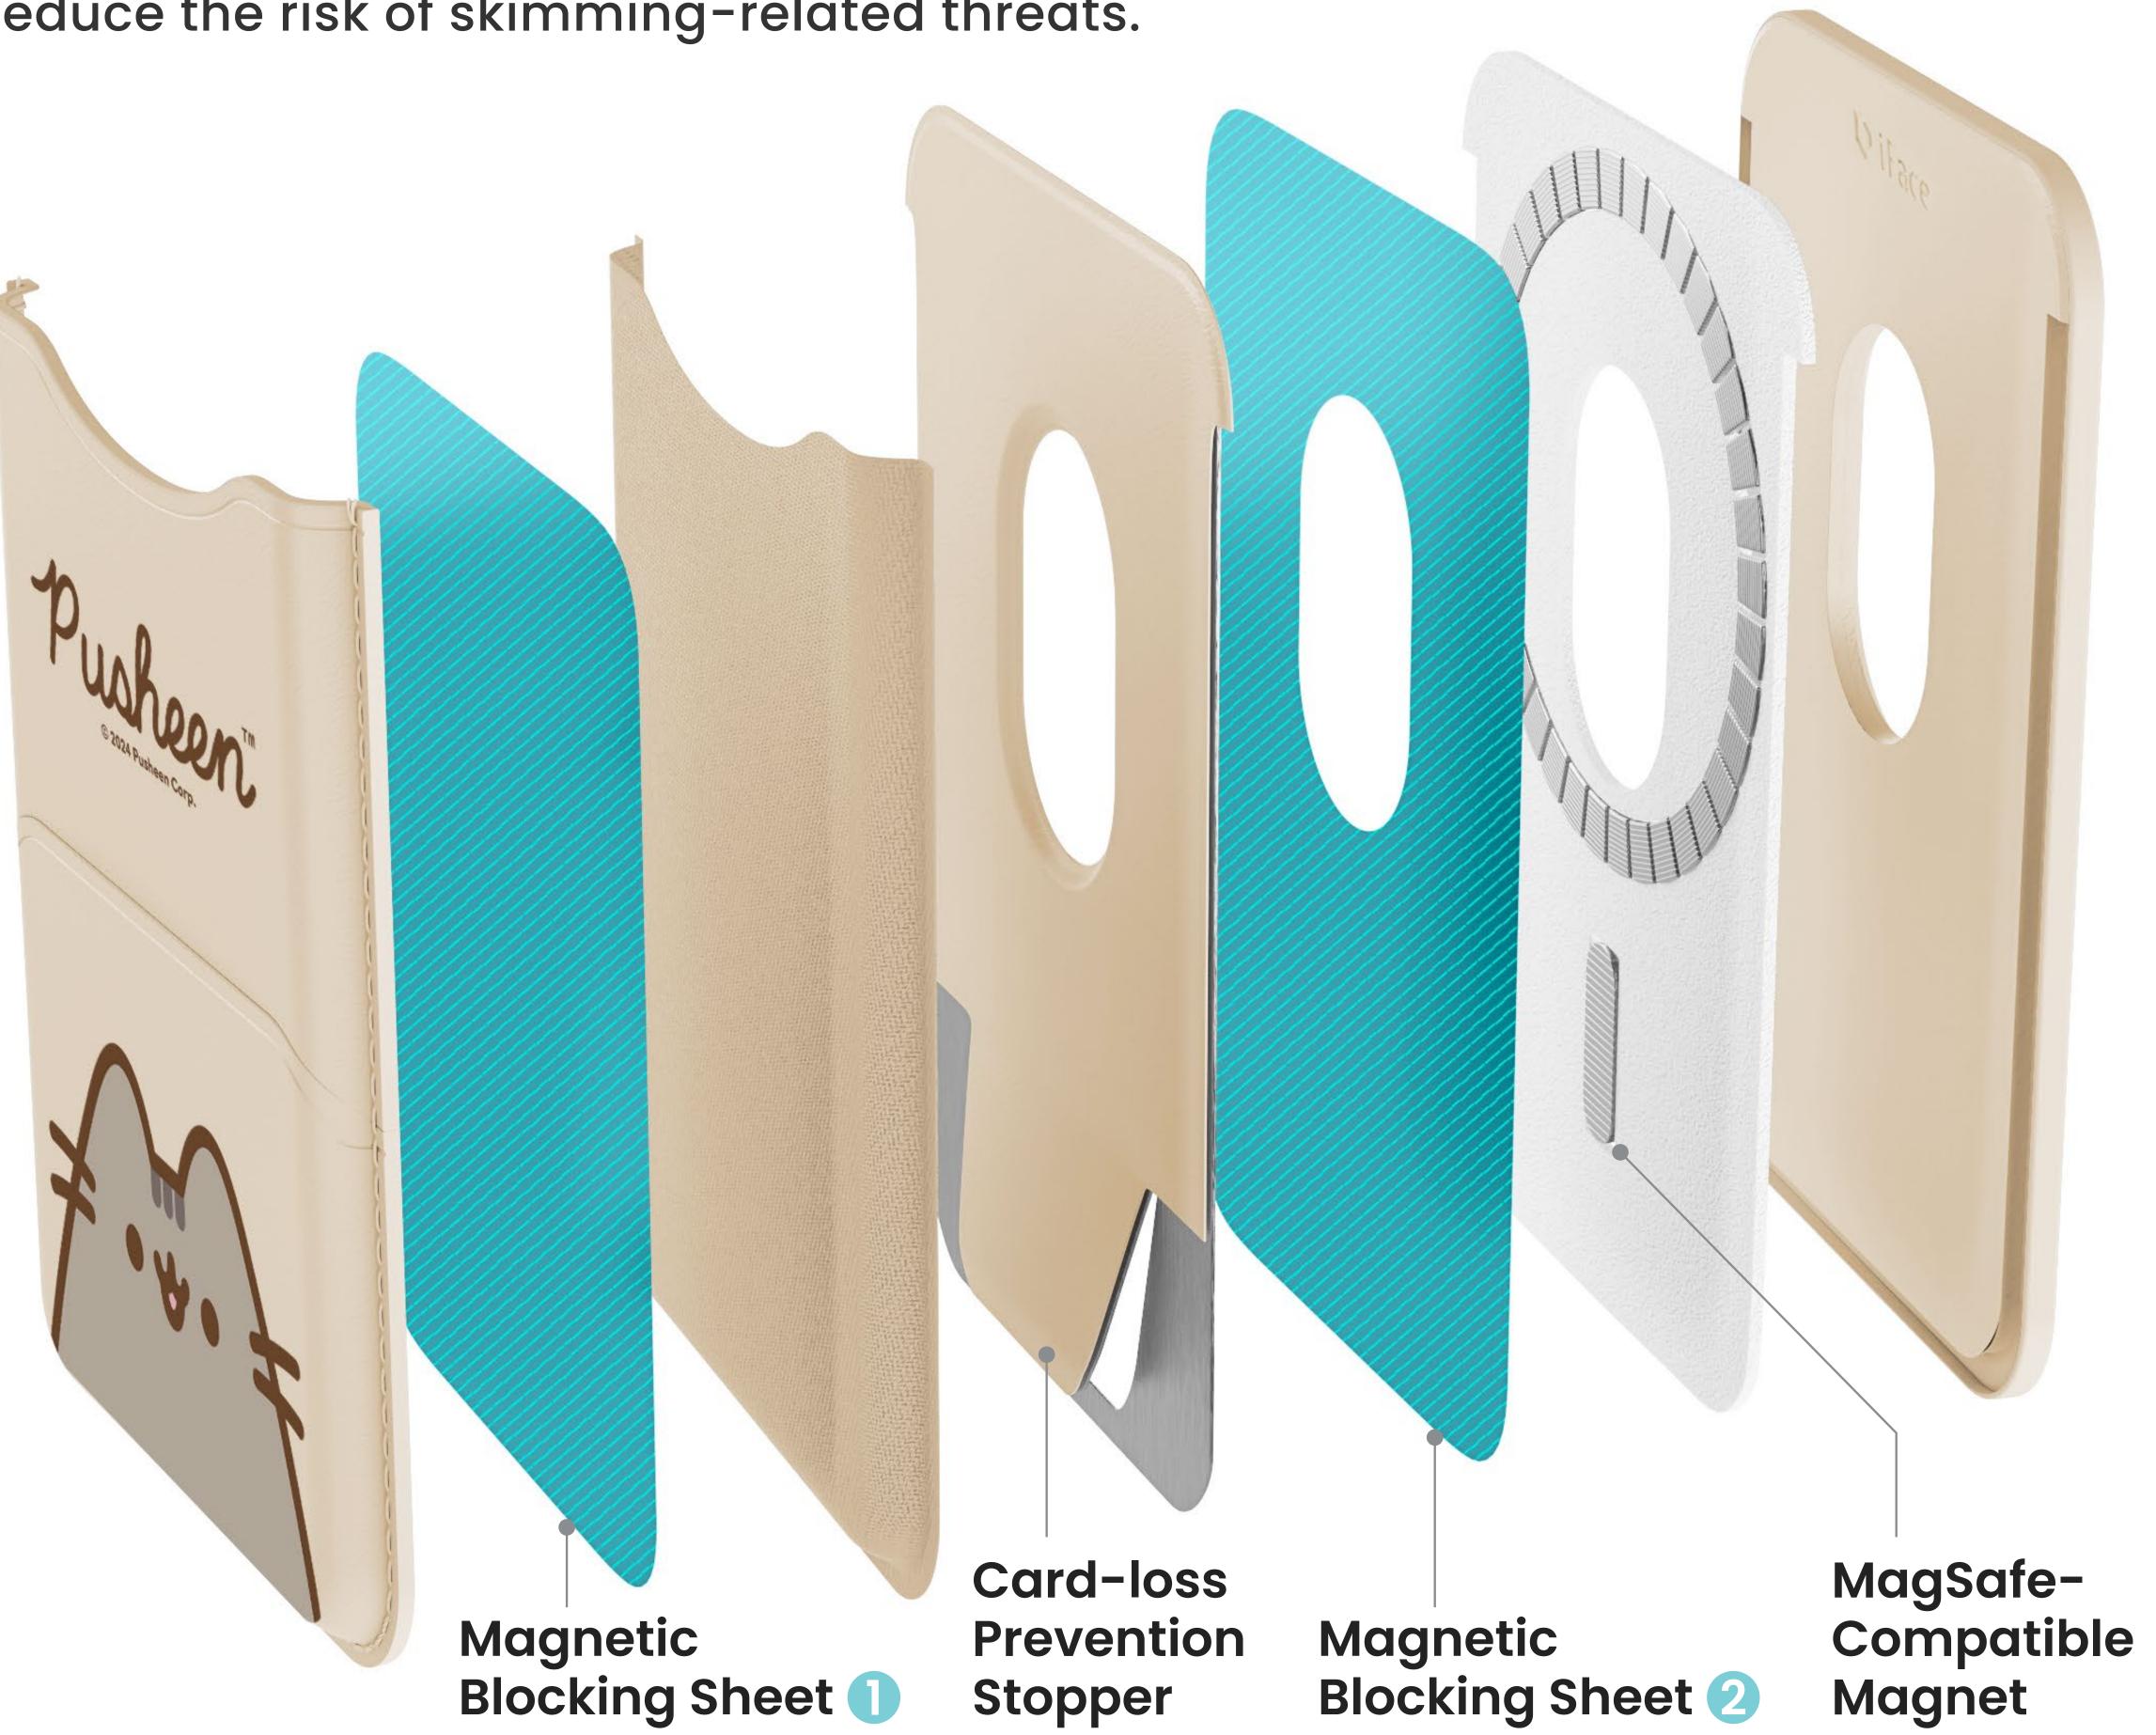

### Double Protection

#### with two magnetic blocking sheets

The Magnetic blocking sheets prevent magnetic damage and reduce the risk of skimming-related threats.

Rear Open Slot

# Worry-Free from Lost Card

prevents cards from easily falling out, even when turned upside down and shaken.

#### Powerful Adhesion

The built-in magnet (Neodymium) with powerful magnetic force provides optimal compatibility with cases where MagSafe is supported. \*Pair the MagSynq card wallet with a MagSafe compatible case for the best experience.