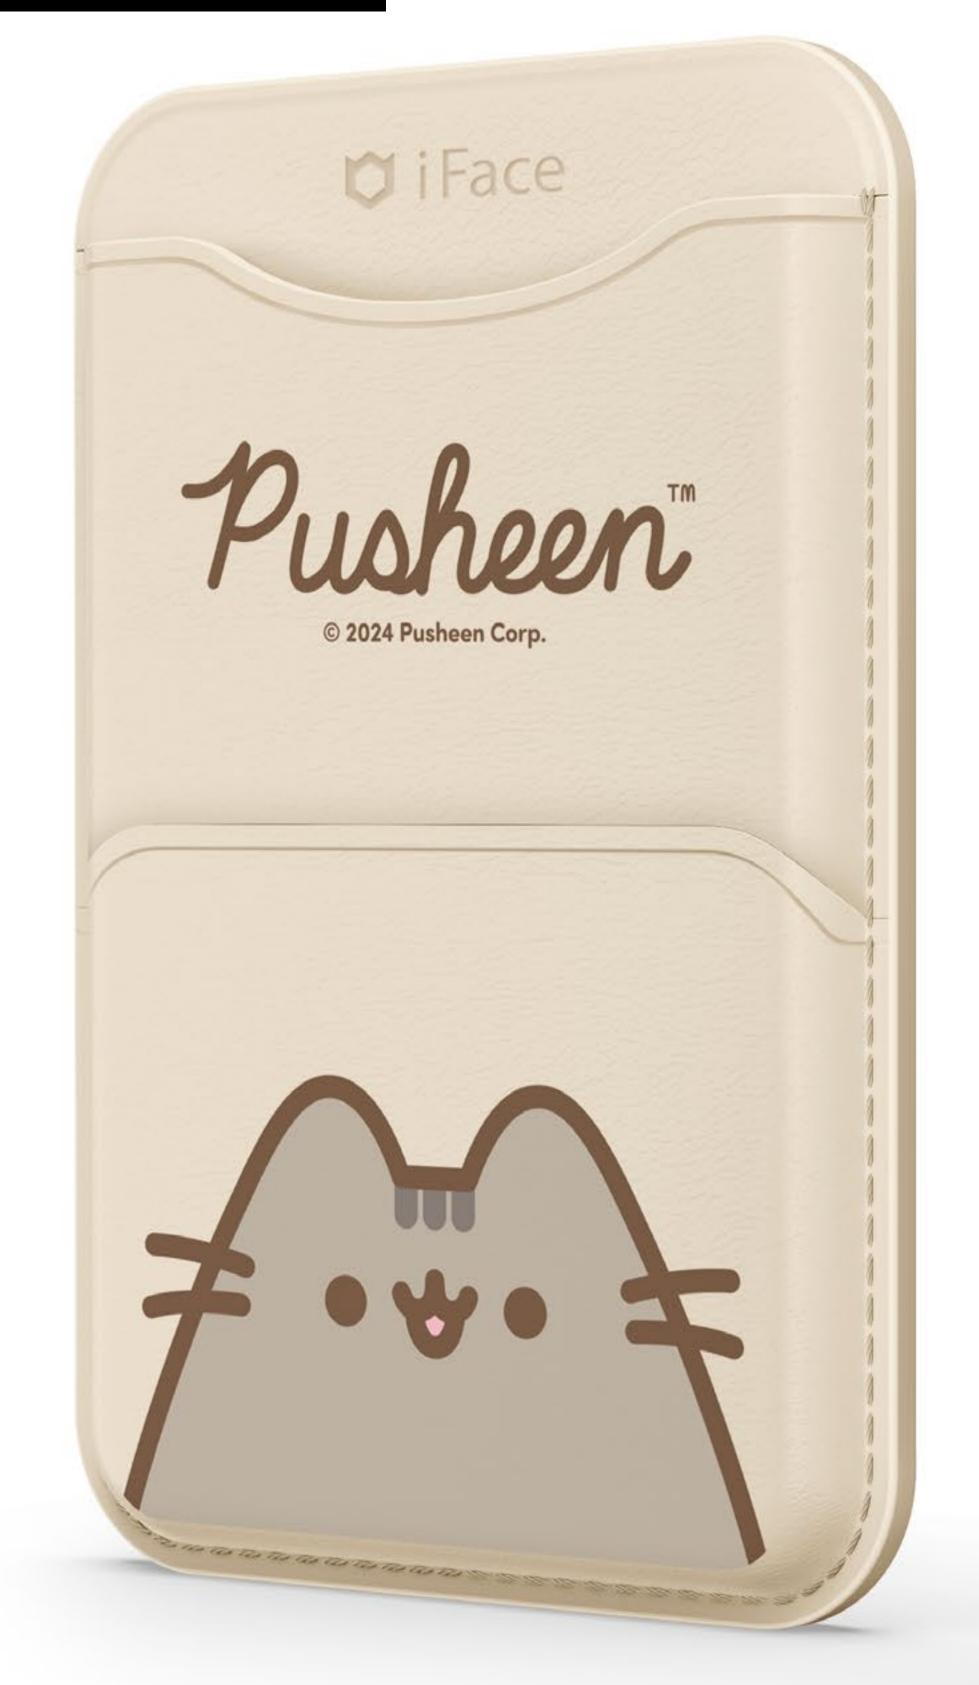

## Smart Storage

2 Cards

Capable of holding two cards and includes an extra pocket for added convenience.

7.8mm

Slim Design

#### Extra Pocket

Store personal items such as photos, receipts, cash and more

Pusheen

Gamer Grid