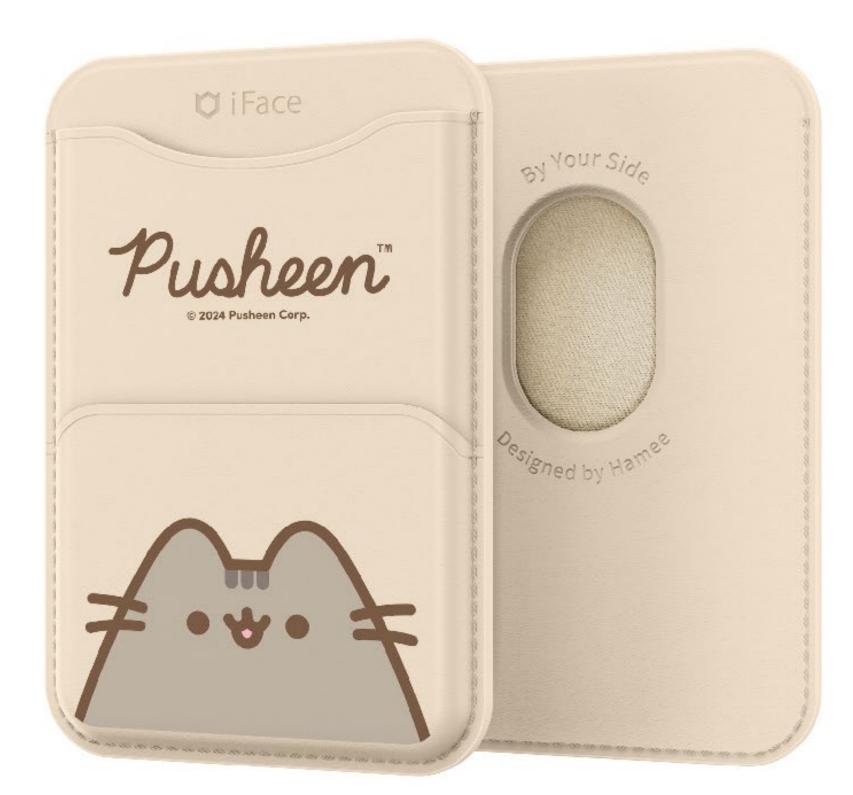

## Smart Storage

2 Cards

Capable of holding two cards and includes an extra pocket for added convenience.

7.8mm

Slim Design

#### Extra Pocket

Store personal items such as photos, receipts, cash and more