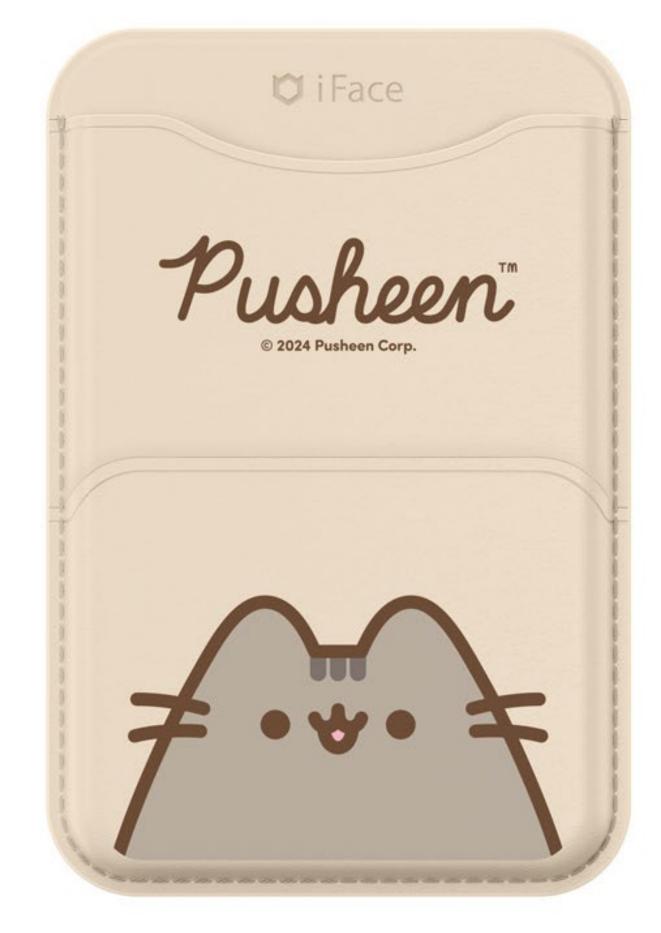

## Smart Storage

2 Cards

Capable of holding two cards and includes an extra pocket for added convenience.

7.8mm

Slim Design

#### Extra Pocket

Store personal items such as photos, receipts, cash and more

#### You may also like:

First Class MagSynq Pusheen

Inner Sheet Pusheen

Pusheen Character Case x iFace