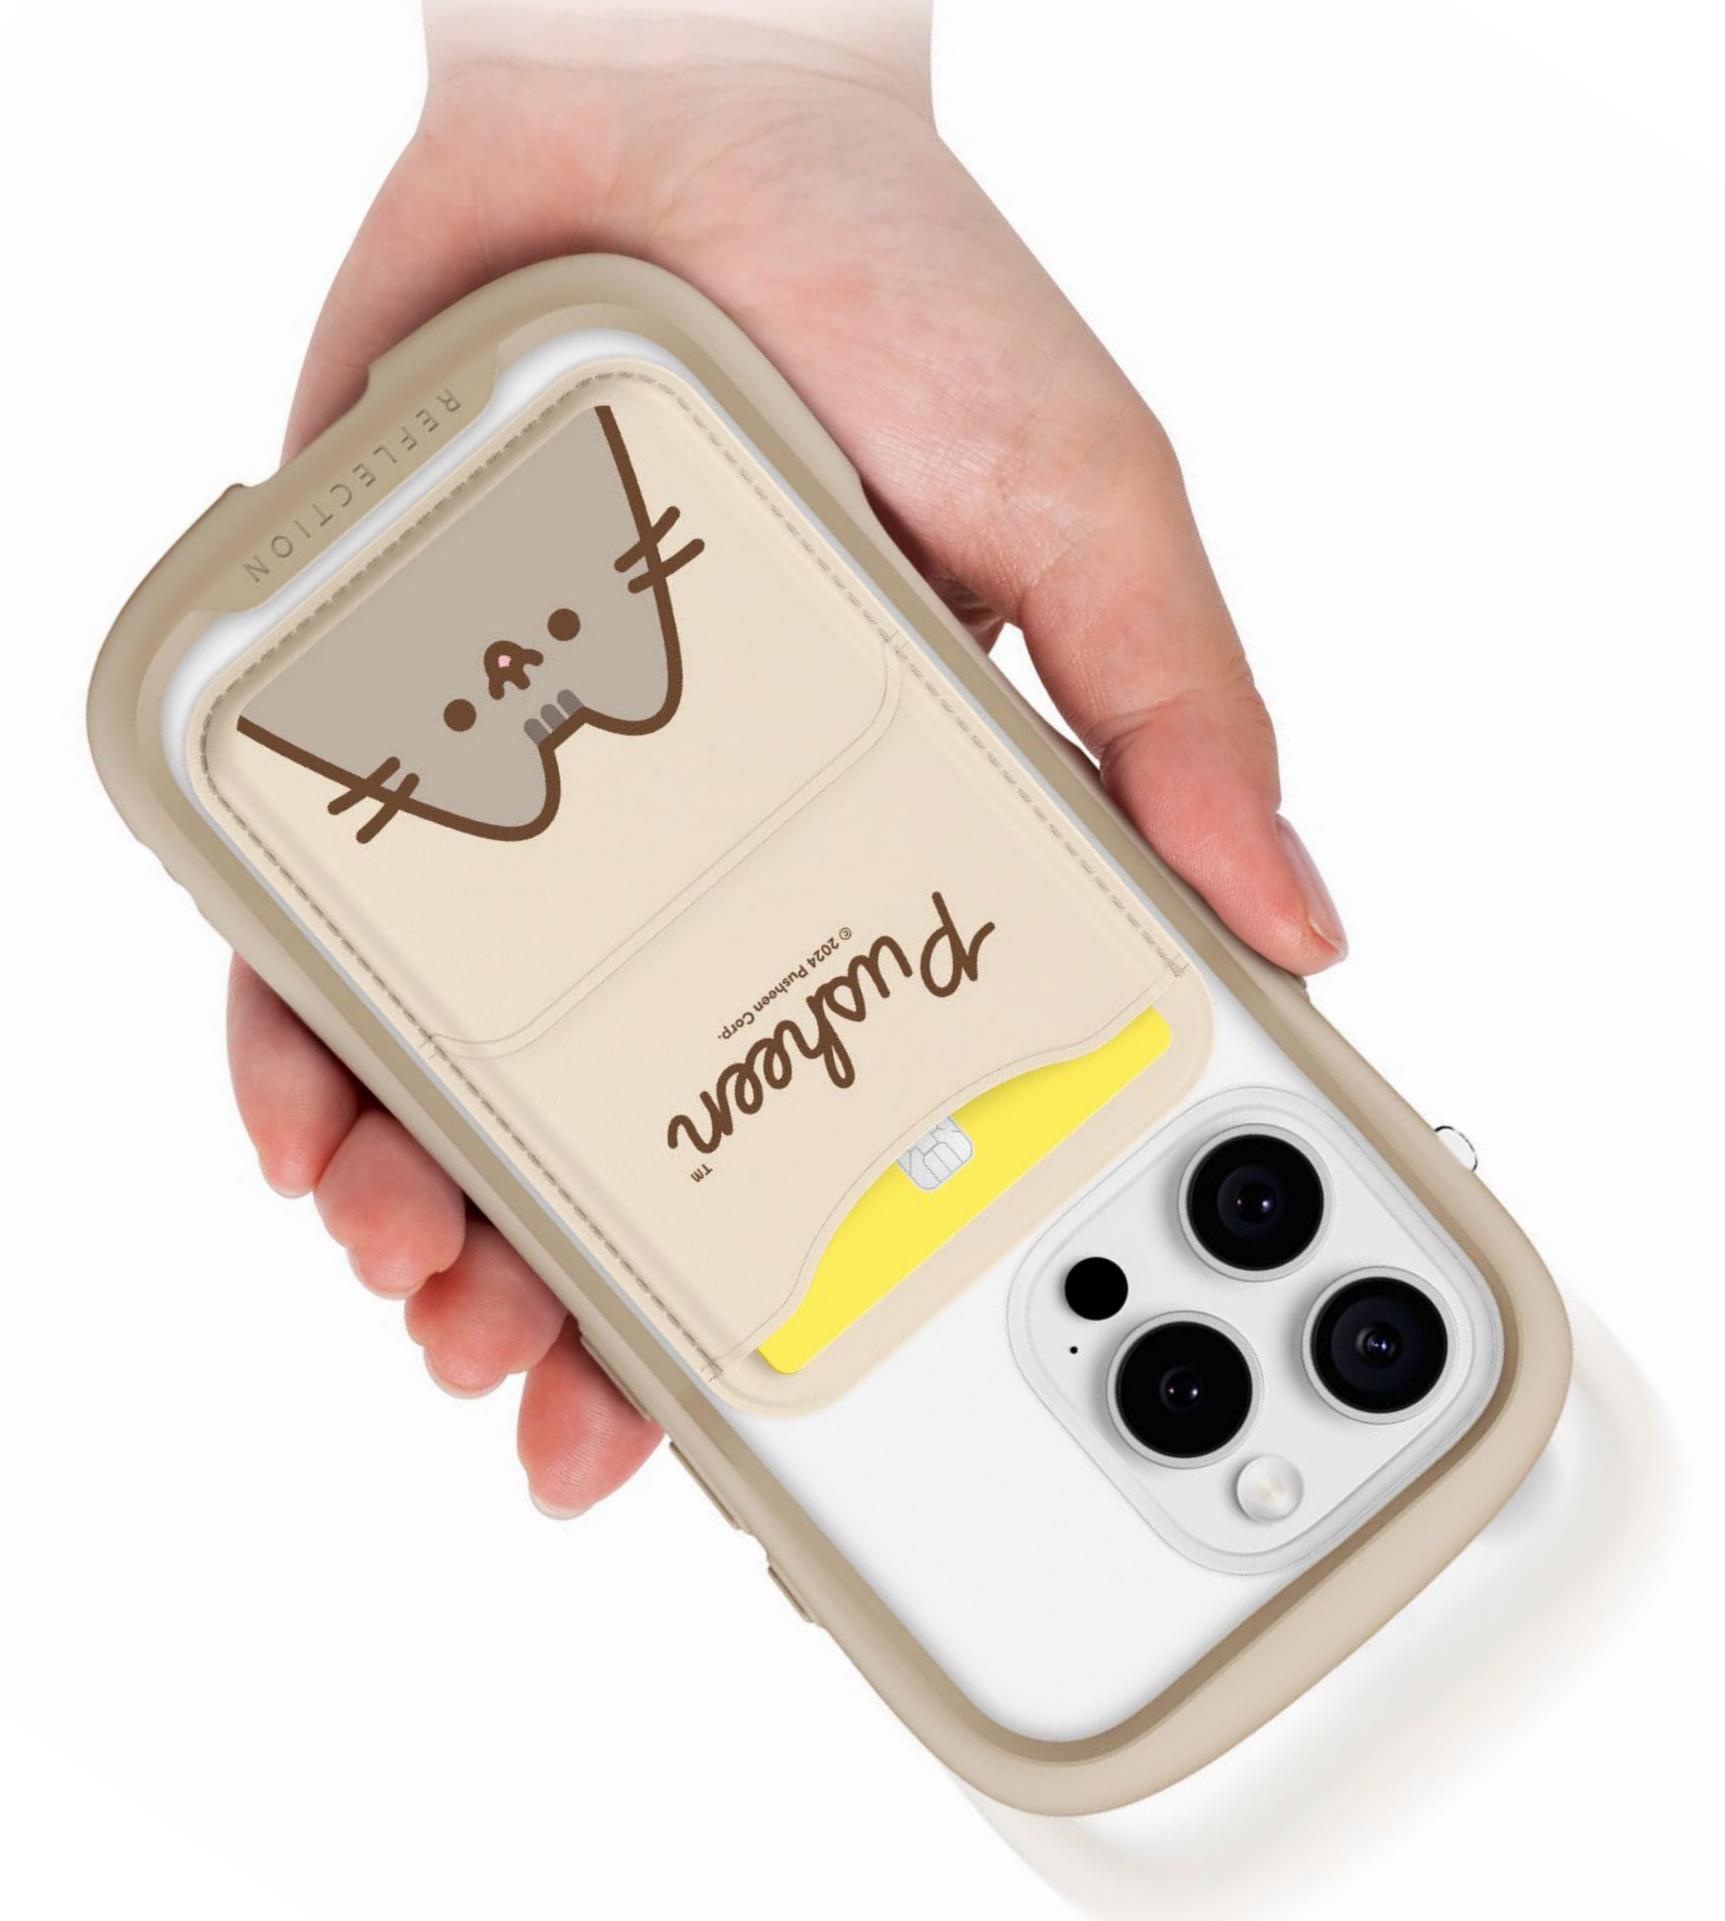

## Smart Storage

2 Cards

Capable of holding two cards and includes an extra pocket for added convenience.

7.8mm

Slim Design

#### Extra Pocket

Store personal items such as photos, receipts, cash and more