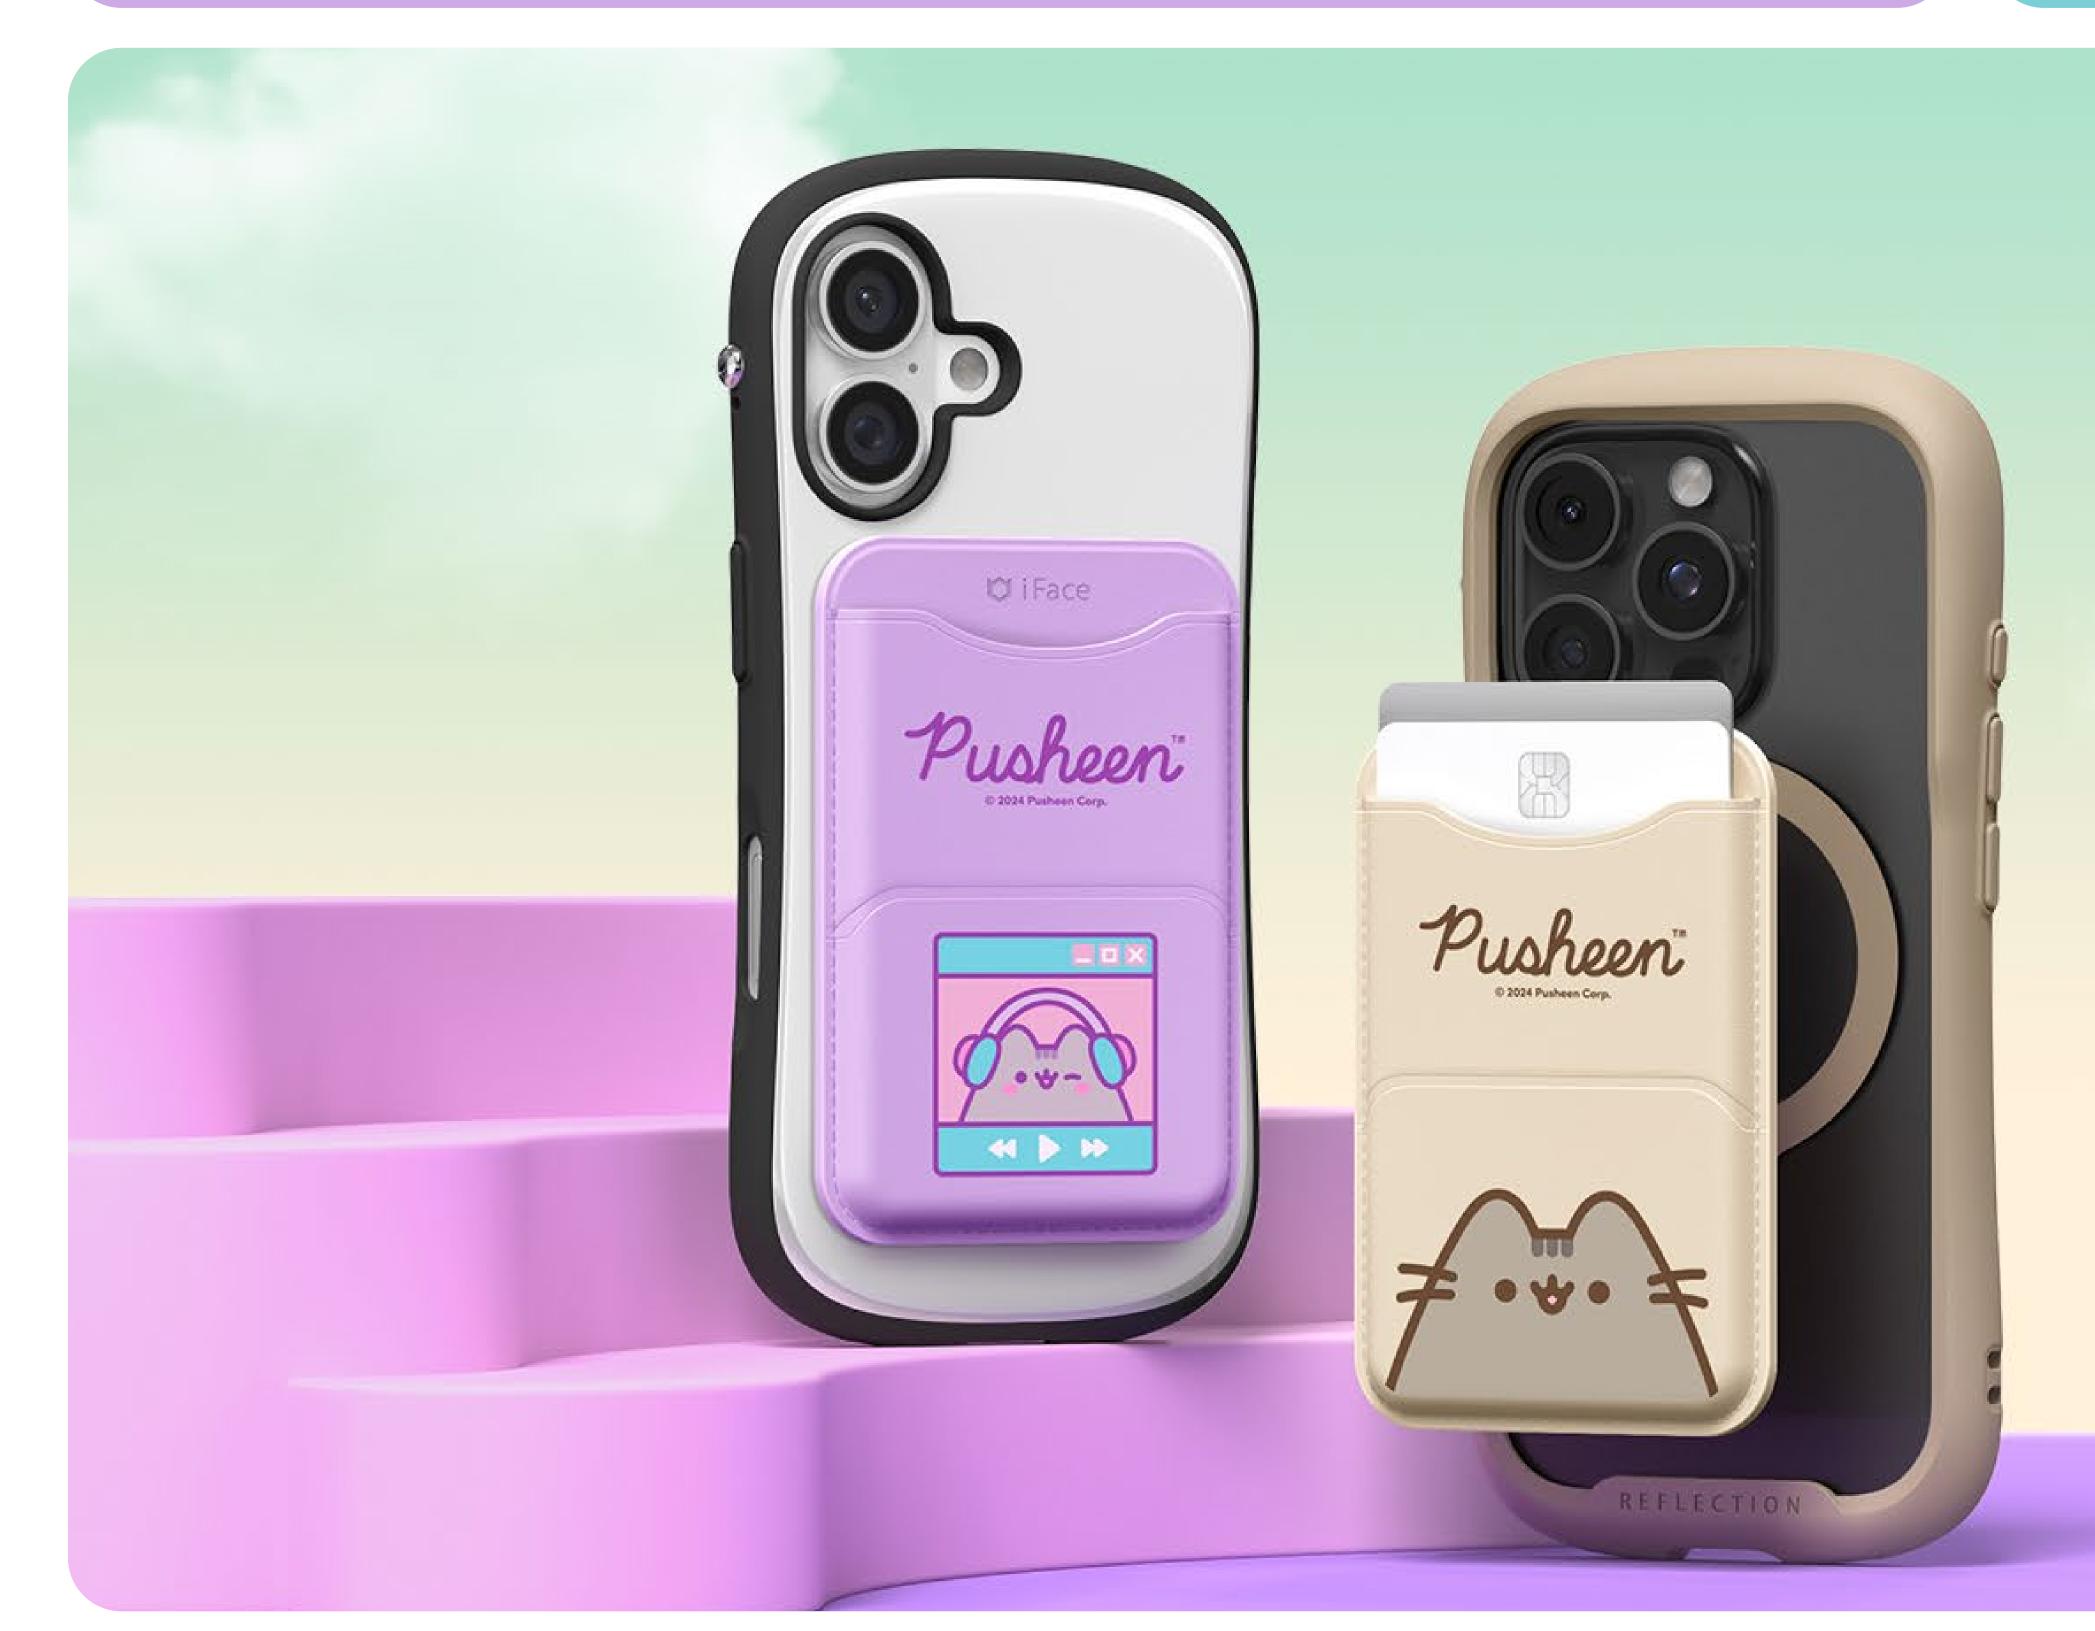

## Smart Storage

2 Cards

Capable of holding two cards and includes an extra pocket for added convenience.

7.8mm

Slim Design

#### Extra Pocket

Store personal items such as photos, receipts, cash and more

#### You may also like:

First Class MagSynq Pusheen

Inner Sheet Pusheen

Pusheen Character Case x iFace