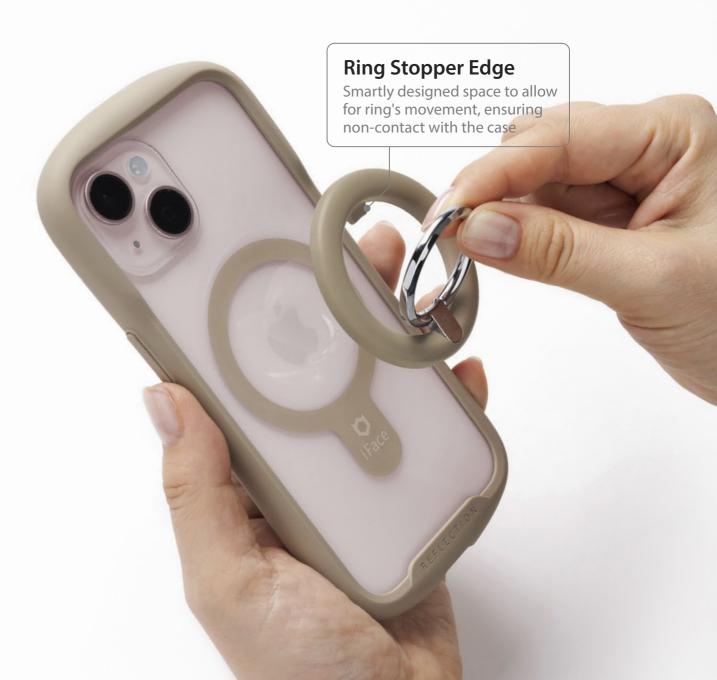

# Experience natural grip from any angle

Universal size offers a stable grip, yet comfortable use for anyone