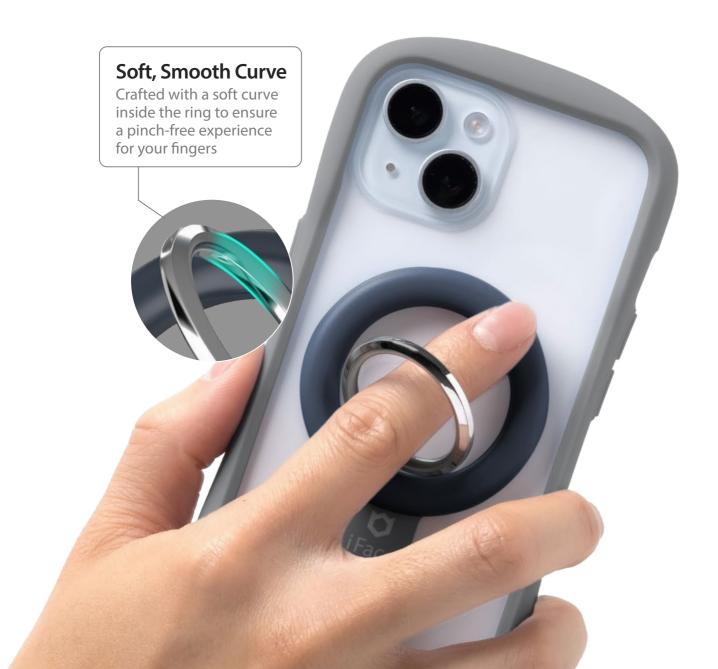

# Experience natural grip from any angle

Universal size offers a stable grip, yet comfortable use for anyone