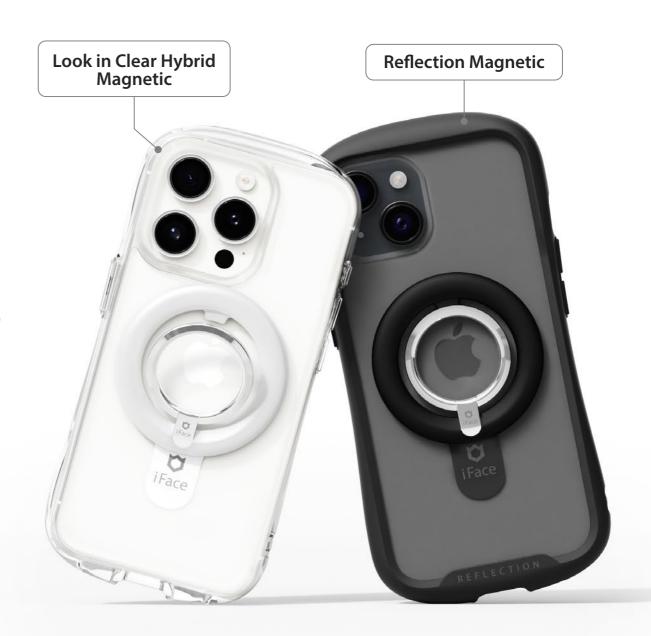

### **Strong Magnetic Connection**

The built-in magnet\* with powerful magnetic force provides optimal compatibility with cases or pads where MagSafe is supported.

\*Neodymium

Design to work optimally with MagSafe

## Easy attachment and detachment with magnetic ease

Attach and remove as many times as you like, worry-free! Enjoy a clean use with no sticky residues left behinds.