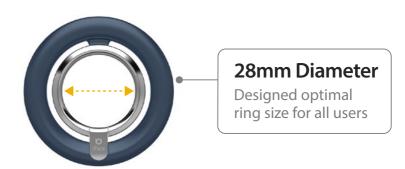

# Experience natural grip from any angle

Universal size offers a stable grip, yet comfortable use for anyone