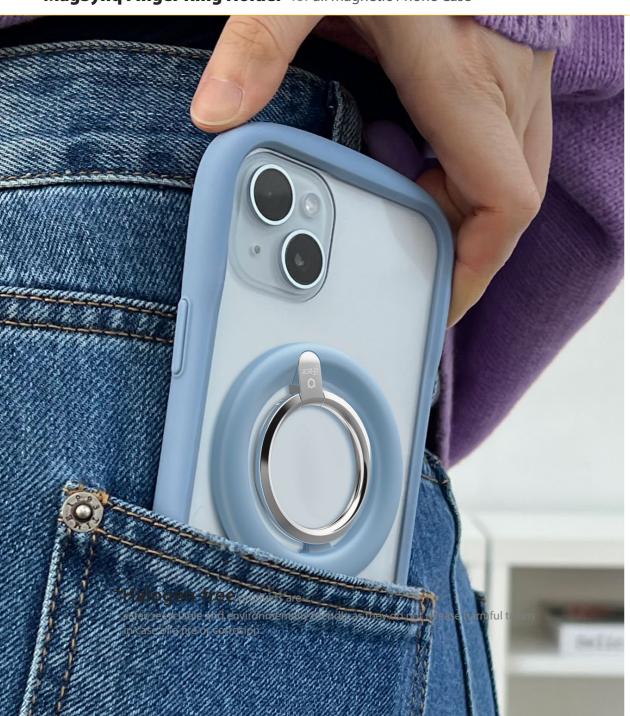

## Slim and lightweight

Compact, slim design snugly fits into bags or pockets with ease