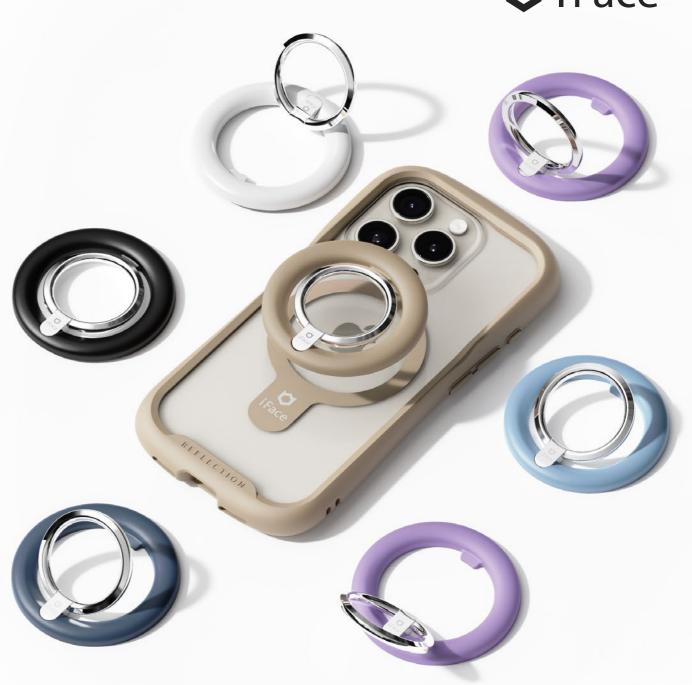

**Ö** i Face

Simply click, and you're set!

with MagSafe magnetic

MagSynq Finger Ring Holder

for all Magnetic Phone Case

#### **Product Details**

| Product Name      | MagSynq Finger Ring Holder  |       |      |       |           |        |
|-------------------|-----------------------------|-------|------|-------|-----------|--------|
| Product Size(WHD) | Ø58.1 x 5.3 mm              |       |      |       |           |        |
| Product Weight    | 20.9 g                      |       |      |       |           |        |
| Package Size(WHD) | 88.5 x 104.5 x 13 mm        |       |      |       |           |        |
| Material          | PU, Zinc alloy, TPU, Magnet |       |      |       |           |        |
| Color             | White                       | Black | Navy | Beige | Pale Blue | Purple |