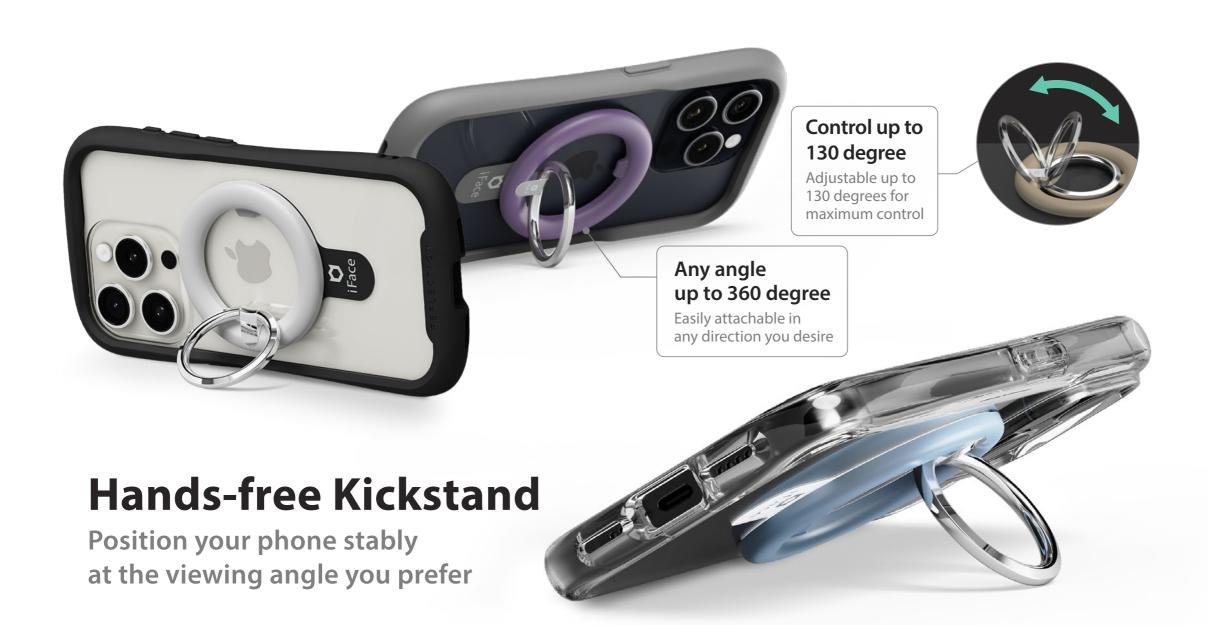

### Daily life, made easier

MagSynq Finger Ring holder with the magnet easily allows you to grab or upright the phone.

A lineup of MagSafe-exclusive accessories crafted by iFace's patent-pending design

# Experience natural grip from any angle

Universal size offers a stable grip, yet comfortable use for anyone