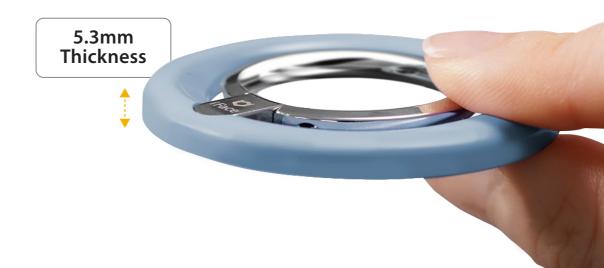

#### Rear side TPU sole

TPU sole helps minimise scratches on the magnet ring

#### **Product Details**

| Product Name      | MagSynq Finger Ring Holder  |       |      |       |           |        |
|-------------------|-----------------------------|-------|------|-------|-----------|--------|
| Product Size(WHD) | Ø58.1 x 5.3 mm              |       |      |       |           |        |
| Product Weight    | 20.9 g                      |       |      |       |           |        |
| Package Size(WHD) | 88.5 x 104.5 x 13 mm        |       |      |       |           |        |
| Material          | PU, Zinc alloy, TPU, Magnet |       |      |       |           |        |
| Color             | White                       | Black | Navy | Beige | Pale Blue | Purple |