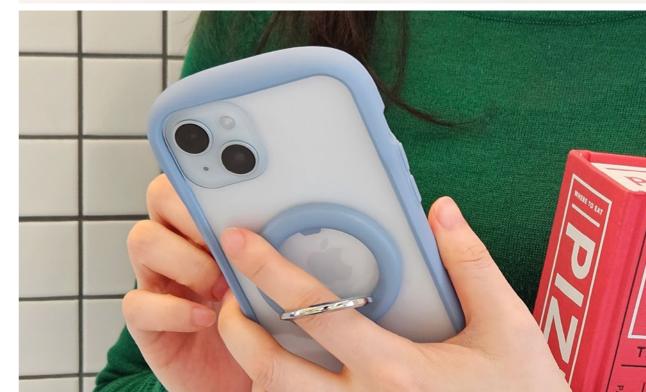

### Daily life, made easier

MagSynq Finger Ring holder with the magnet easily allows you to grab or upright the phone.

A lineup of MagSafe-exclusive accessories crafted by iFace's patent-pending design

# Experience natural grip from any angle

Universal size offers a stable grip, yet comfortable use for anyone