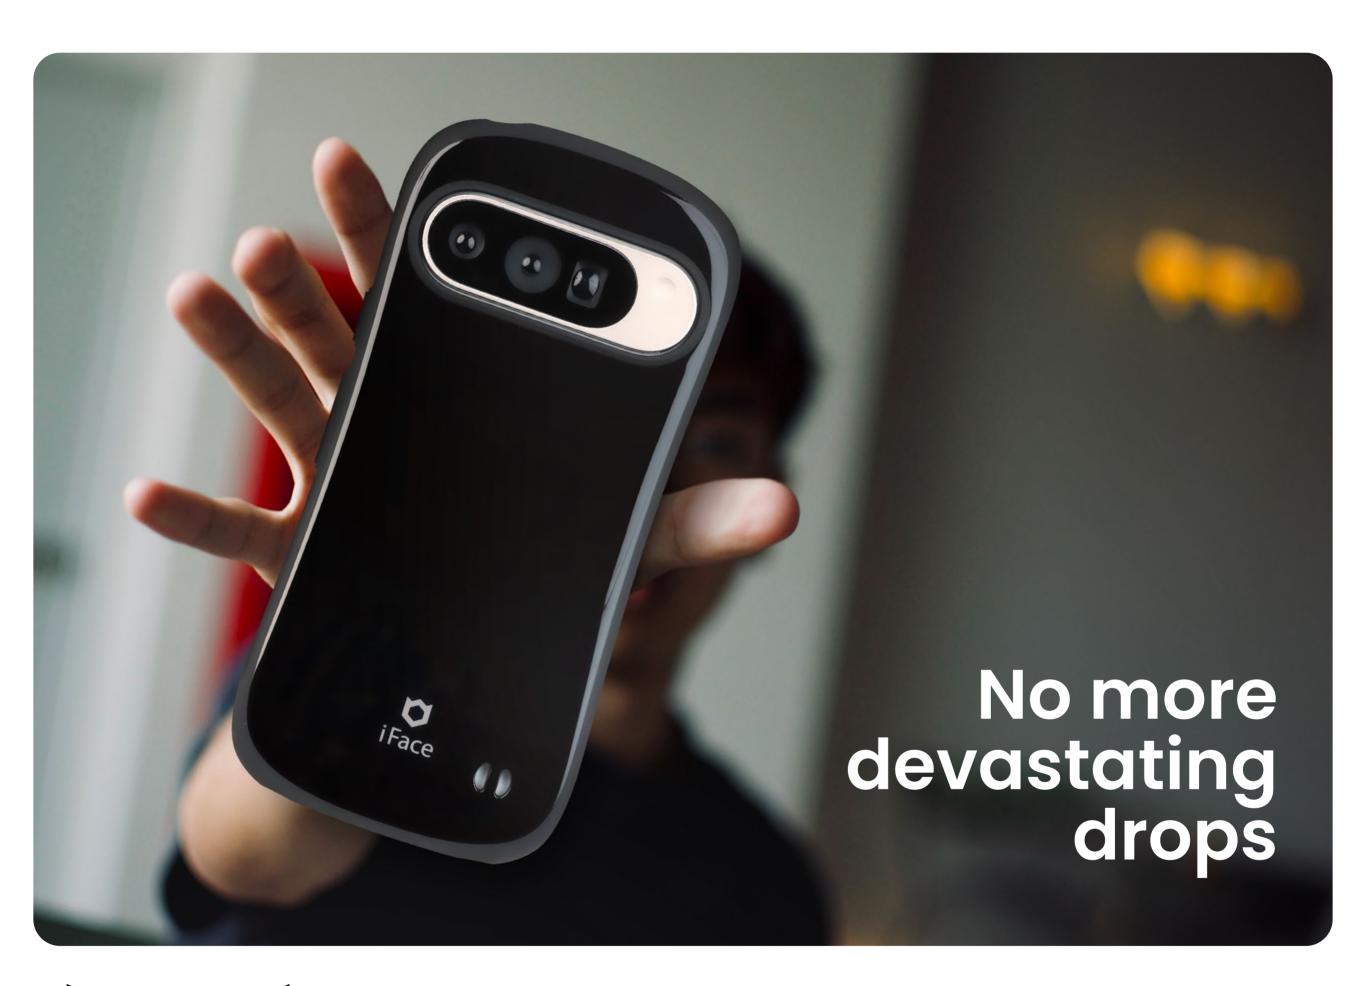

#### MIL-STD-810G Test

Over 26 drops from a height of 1.22m with no damage or abnormalities