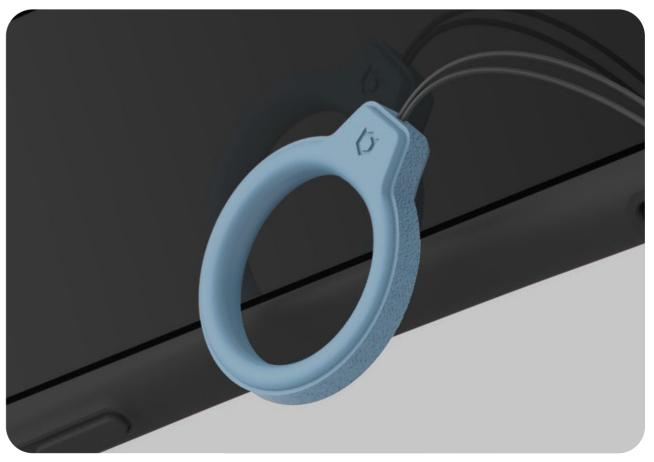

#### You may also like:

Reflection

**Reflection Ring** 

We encourage you to take the road you've never taken.
Try something you've never done before.
Explore the unknown daily with the warm feeling of being safe.
We will always protect you.
We are iFace.