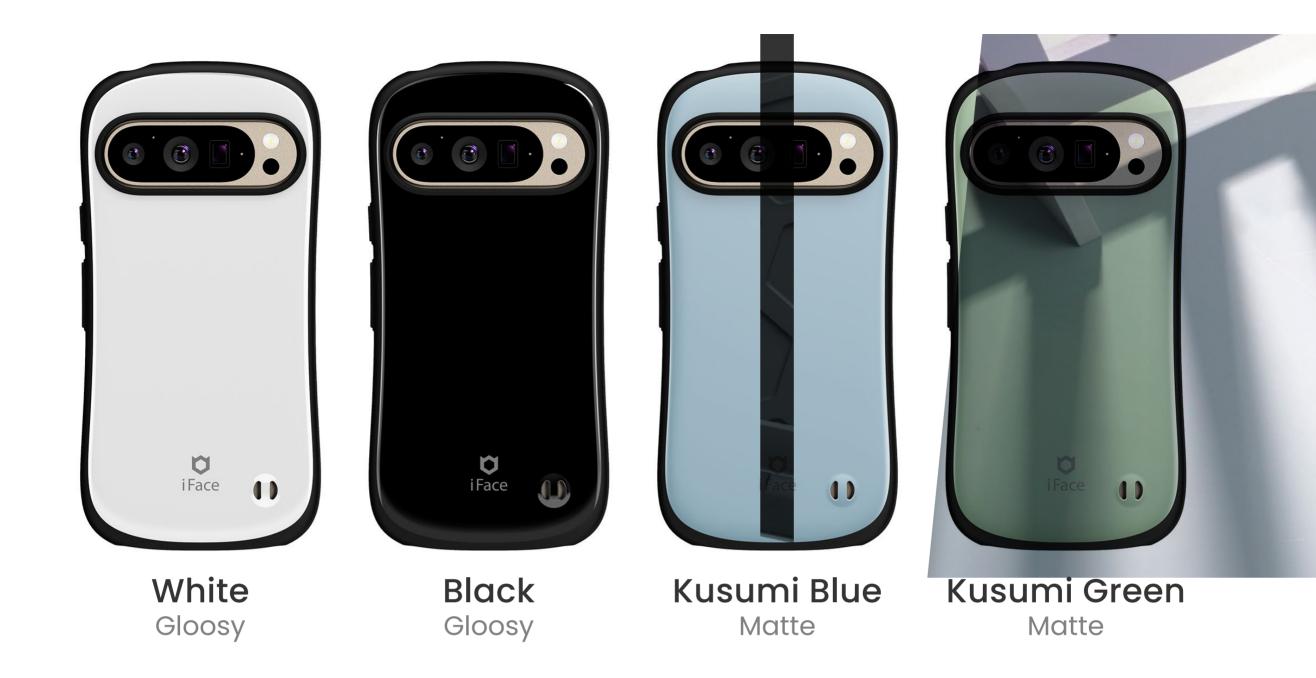

for Google Pixel

**Bumper Case** 

### Always with Confidence

Spend precious time with people around you and let the signature iFace First Class set you free from worries.