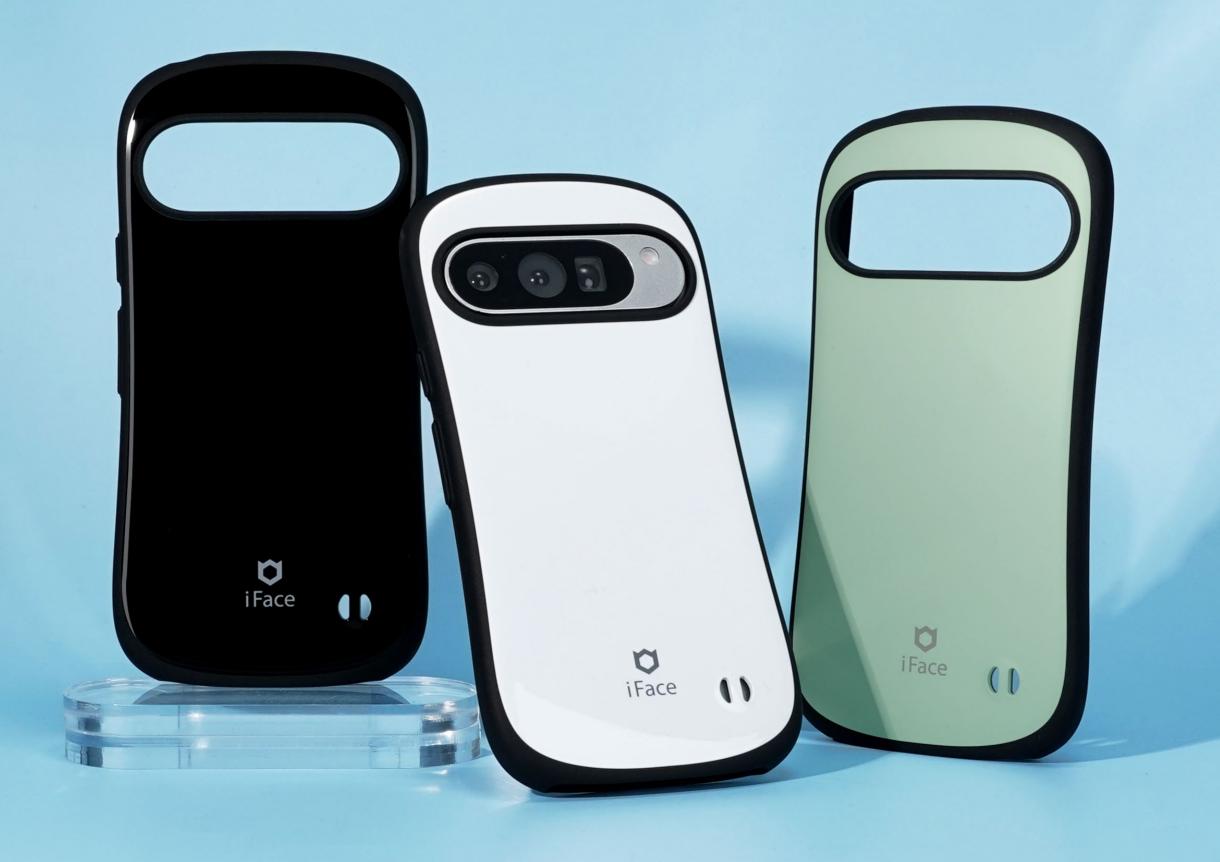

# Camera and Screen Protection

Perfectly capturing every detail with unique clarity **Raised Bezel** 

## Comfortable

Grip Provides a comfortable and stable grip with a smooth surface and gently curved lines **Ergonomic** Curved Design