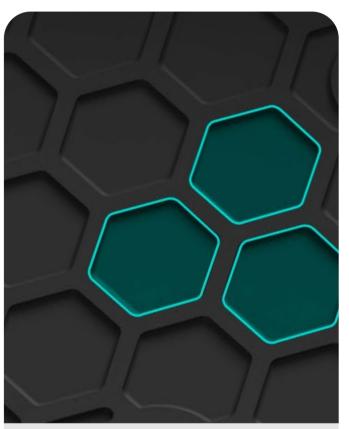

#### Hexagon **Pattern**

**Superior protection** from external impacts

#### MIL-STD-810G Test

Over 26 drops from a height of 1.22m with no damage or abnormalities