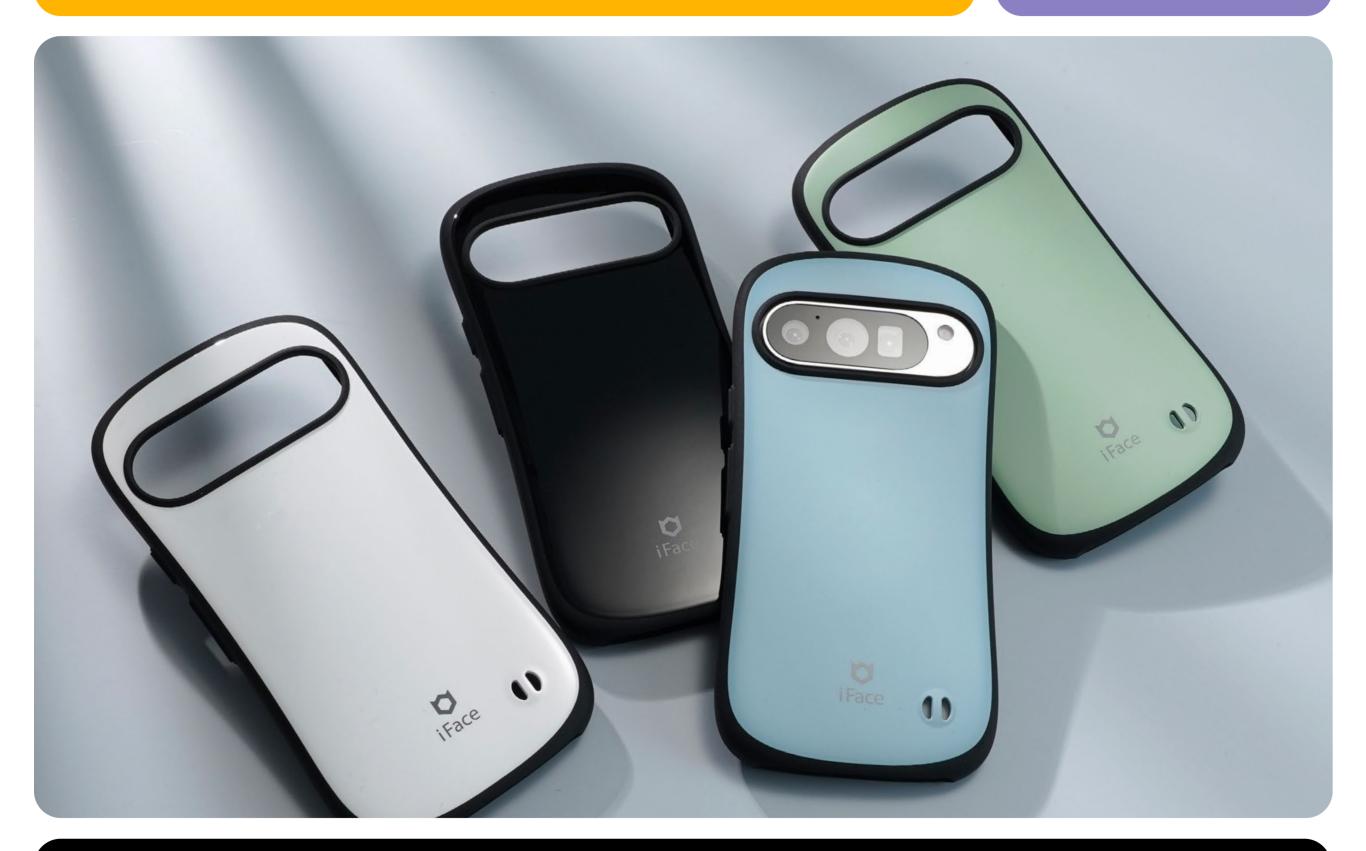

for Google Pixel

**Bumper Case** 

# Camera and Screen Protection

Perfectly capturing every detail with unique clarity **Raised Bezel** 

## Comfortable

Grip Provides a comfortable and stable grip with a smooth surface and gently curved lines **Ergonomic** Curved Design