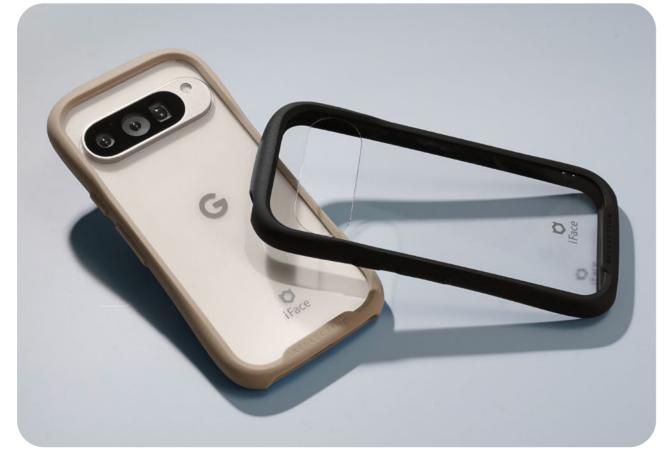

time with people around you and let the signature iFace First Class set you free from worries.



#### Sensible Touch **Feel**



Inner rounded protusions and integrated seams

#### **Innovative Attention to** Detail





Supreme shock absorption through excellent elasticity

> Strong protection from external shock and scratches

#### Perfect **Protection**



#### Hexagon **Pattern**

**Superior protection** from external impacts





#### MIL-STD-810G Test

Over 26 drops from a height of 1.22m with no damage or abnormalities

# Camera and Screen Protection

Perfectly capturing every detail with unique clarity **Raised Bezel** 

## Comfortable

Grip Provides a comfortable and stable grip with a smooth surface and gently curved lines **Ergonomic** Curved Design



#### You may also like:



Reflection



**Reflection Ring** 



We encourage you to take the road you've never taken.
Try something you've never done before.
Explore the unknown daily with the warm feeling of being safe.
We will always protect you.
We are iFace.

Inspired & Designed in Seoul





iface.com