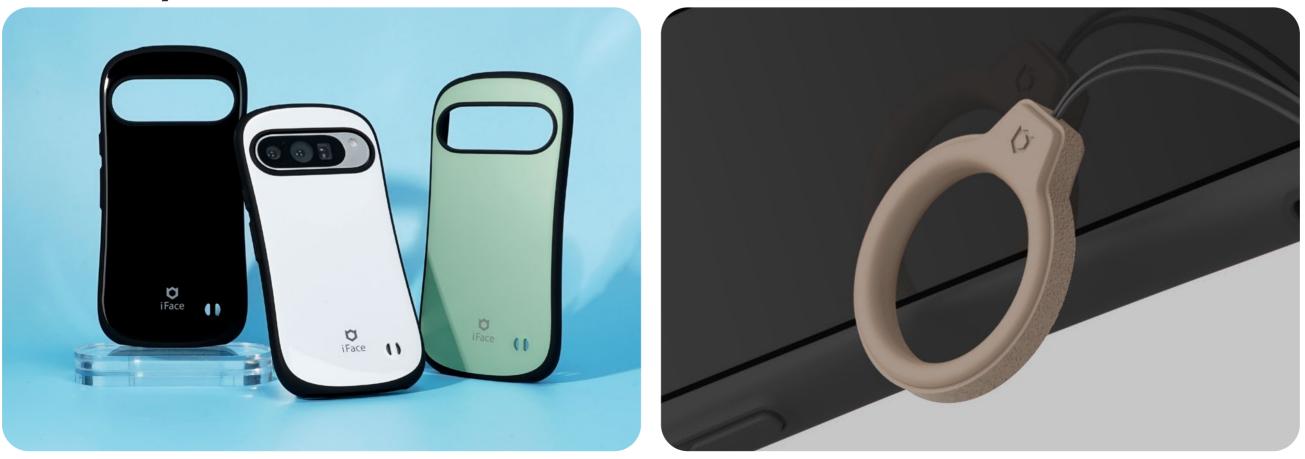

## A phone as unique as you are

Create a unique look with each different color.

### You may also like :

First Class

**Reflection Ring** 