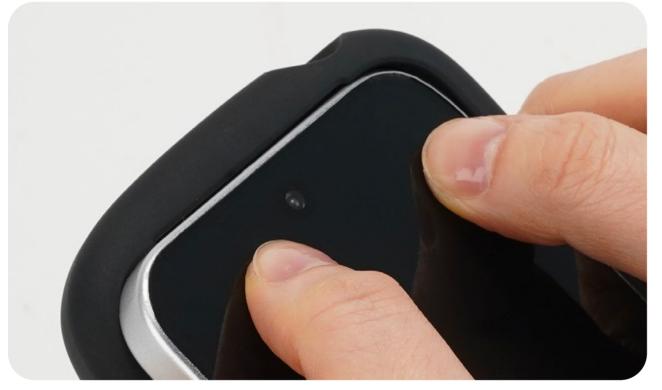

ible



### Sensible Touch Feel



Inner rounded protusions and integrated seams

## Innovative Attention to **Detail**



High Durability

Minimize scratches and external shocks from daily use

Shatter-Resistant

Anti-Fingerprint

Prevent Bubbles

## **9H** Flexible Tempered Glass



# Shatter-Resistant

Special treatment minimizes shards of glass in case of damage

## No more devastating drops



## MIL-STD-810G Test

Over 26 drops from a height of 1.22m with no damage or abnormalities

## Screen Protection

Perfectly capturing every detail with unique clarity

Camera

**Protection** 

## Raised Bezel



## A phone as unique as you are

Create a unique look with each different color.





### You may also like :



First Class

**Reflection Ring** 

## How to use

### How to assemble :



Please align the smart device with the top right corner of the case where the camera hole is.



2 Gently press and secure each corner in order from 1 to 4.

### **Separation :**



To remove, simultaneously press both sides from the bottom.



2 Safely removed!

### by your side.`

We encourage you to take the road you've never taken. Try something you've never done before. Explore the unknown daily with the warm feeling of being safe. We will always protect you. We are iFace.

# Inspired & Designed in **Seou**





iface.com