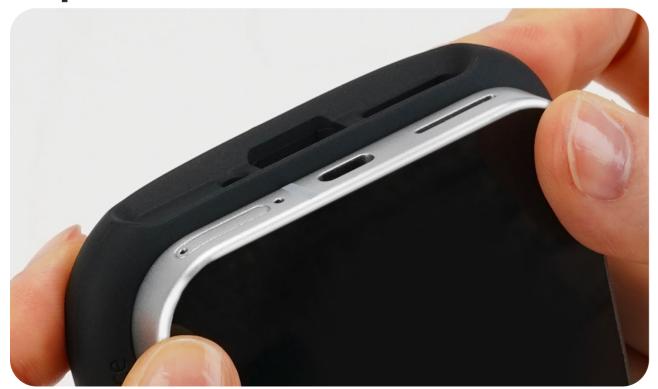

### **Separation :**

To remove, simultaneously press both sides from the bottom.

2 Safely removed!