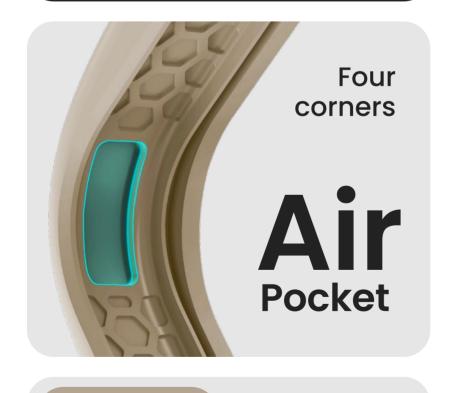

### Hexagon Pattern

Superior protection from external impacts

Durable Lightweight Flexible

### Sensible Touch Feel

Inner rounded protusions and integrated seams