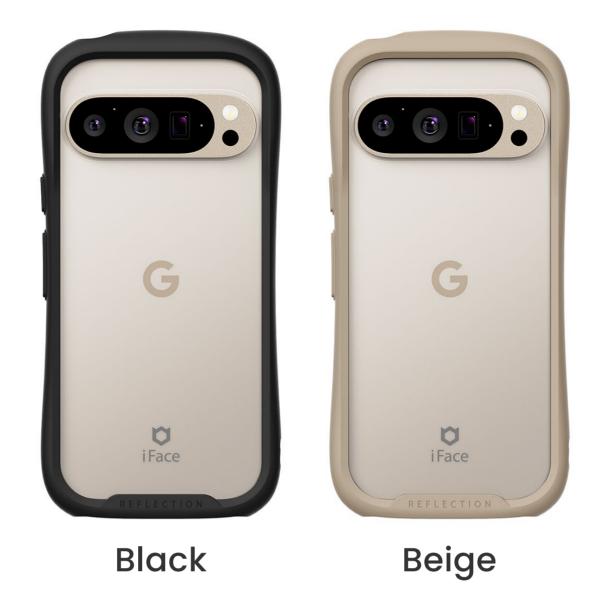

## A phone as unique as you are

Create a unique look with each different color.