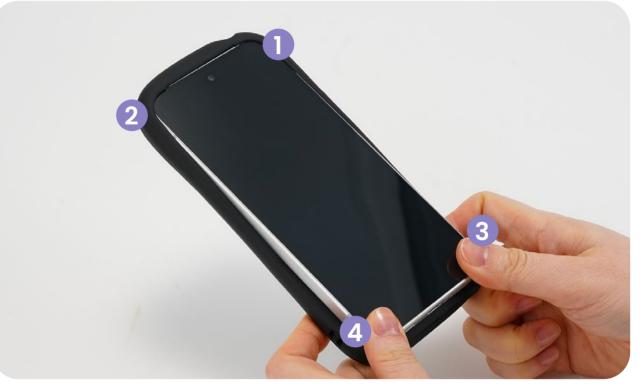

## How to use

### How to assemble :

Please align the smart device with the top right corner of the case where the camera hole is.

2 Gently press and secure each corner in order from 1 to 4.