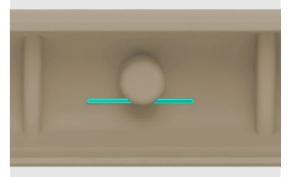

### **Separation :**

To remove, simultaneously press both sides from the bottom.

2 Safely removed!