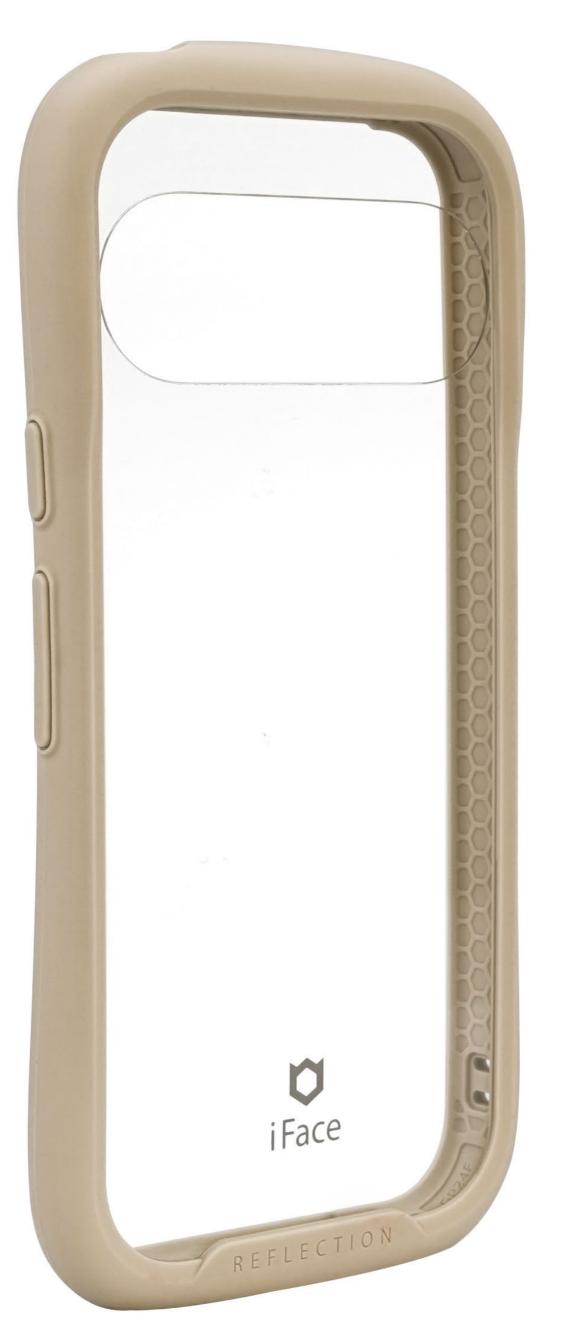

## **Reflection Case**

### Hexagon Pattern

Superior protection from external impacts

Durable Lightweight Flexible

### Sensible Touch Feel

Inner rounded protusions and integrated seams

## Raised Bezel