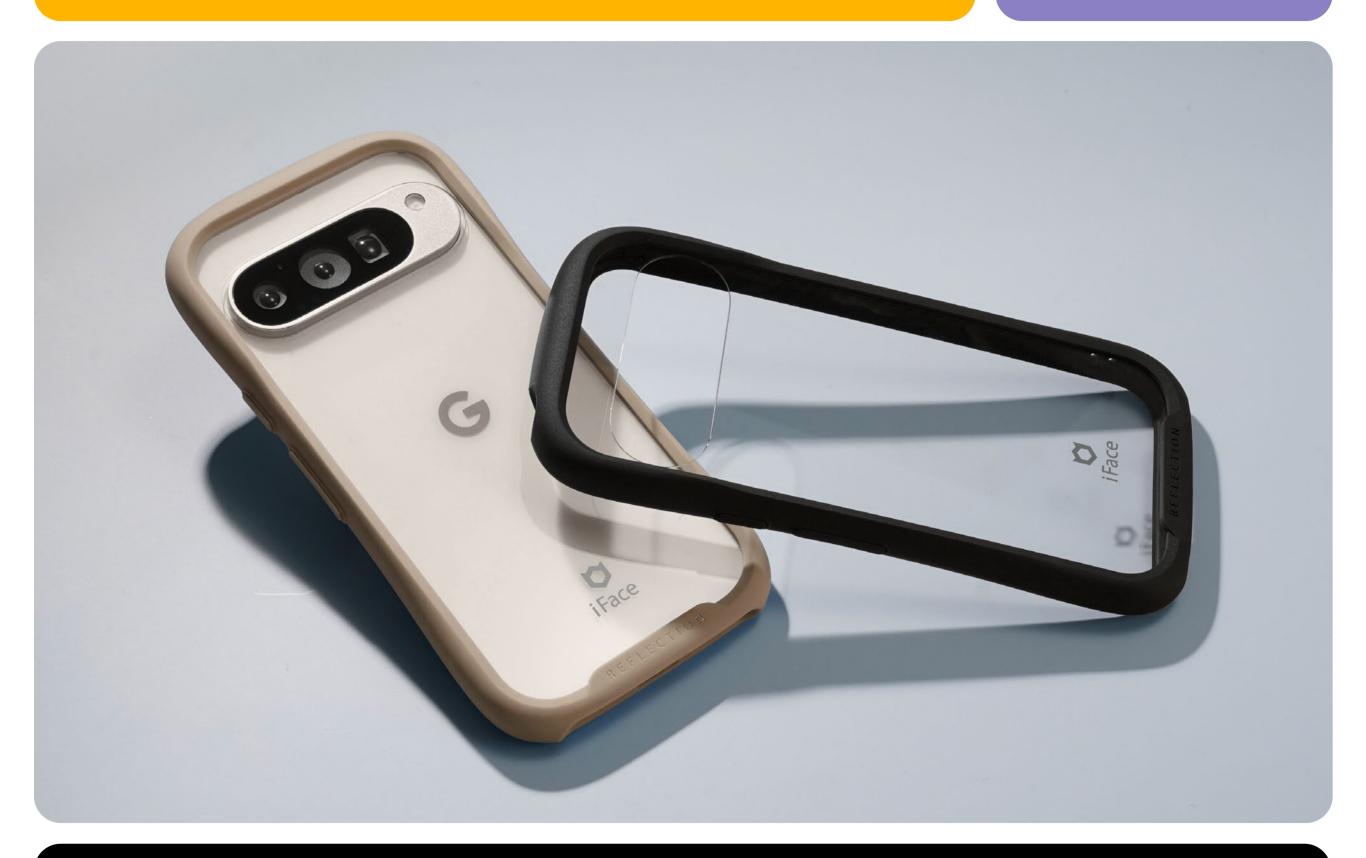

## **Reflection Case**

### Sensible Touch Feel

Inner rounded protusions and integrated seams