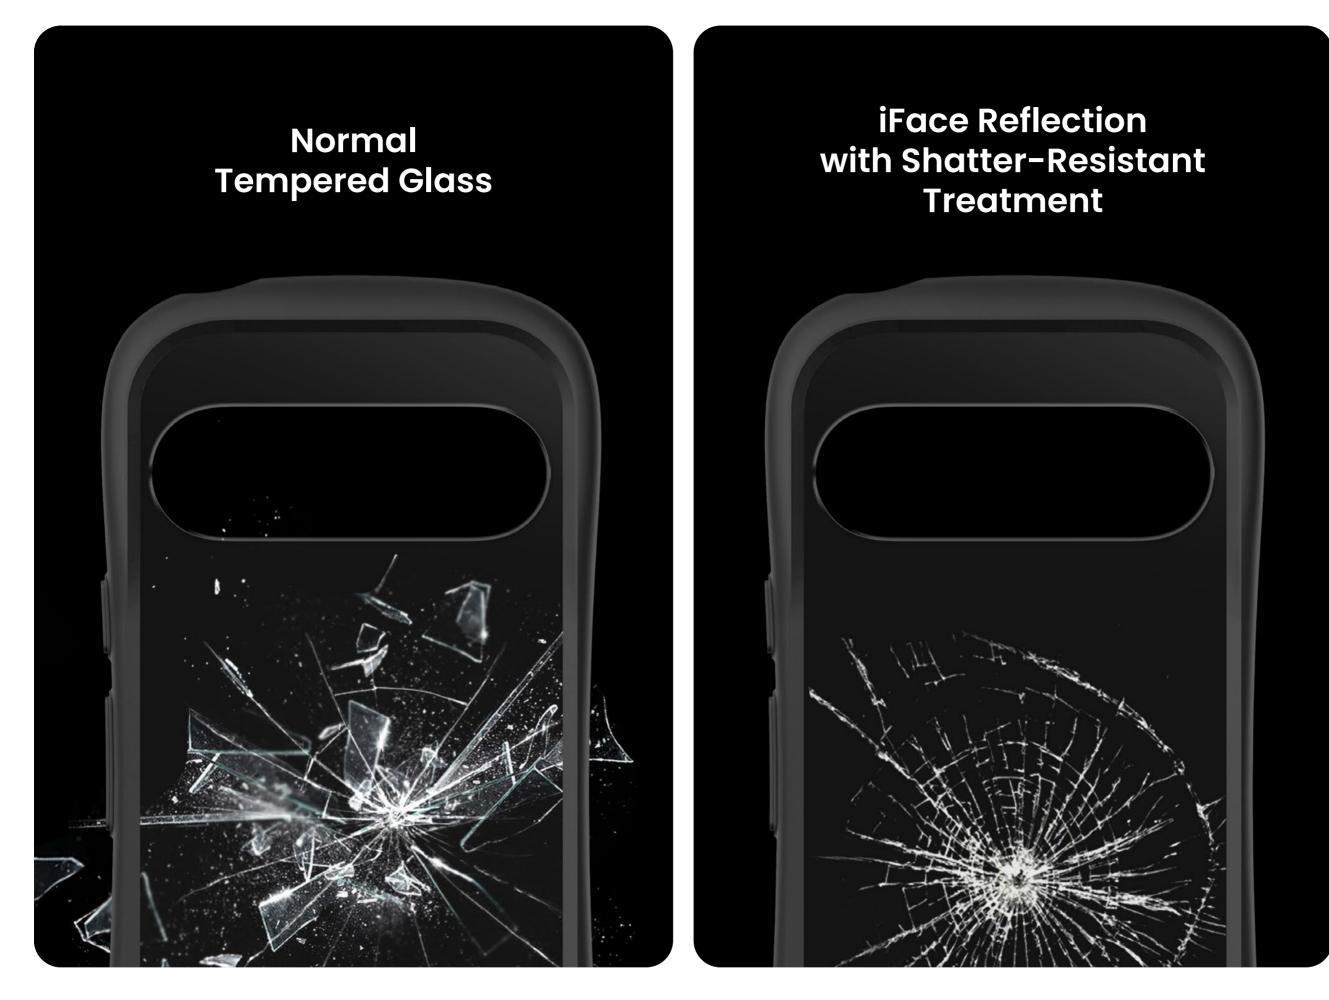

## **9H** Flexible Tempered Glass

# Shatter-Resistant

Special treatment minimizes shards of glass in case of damage