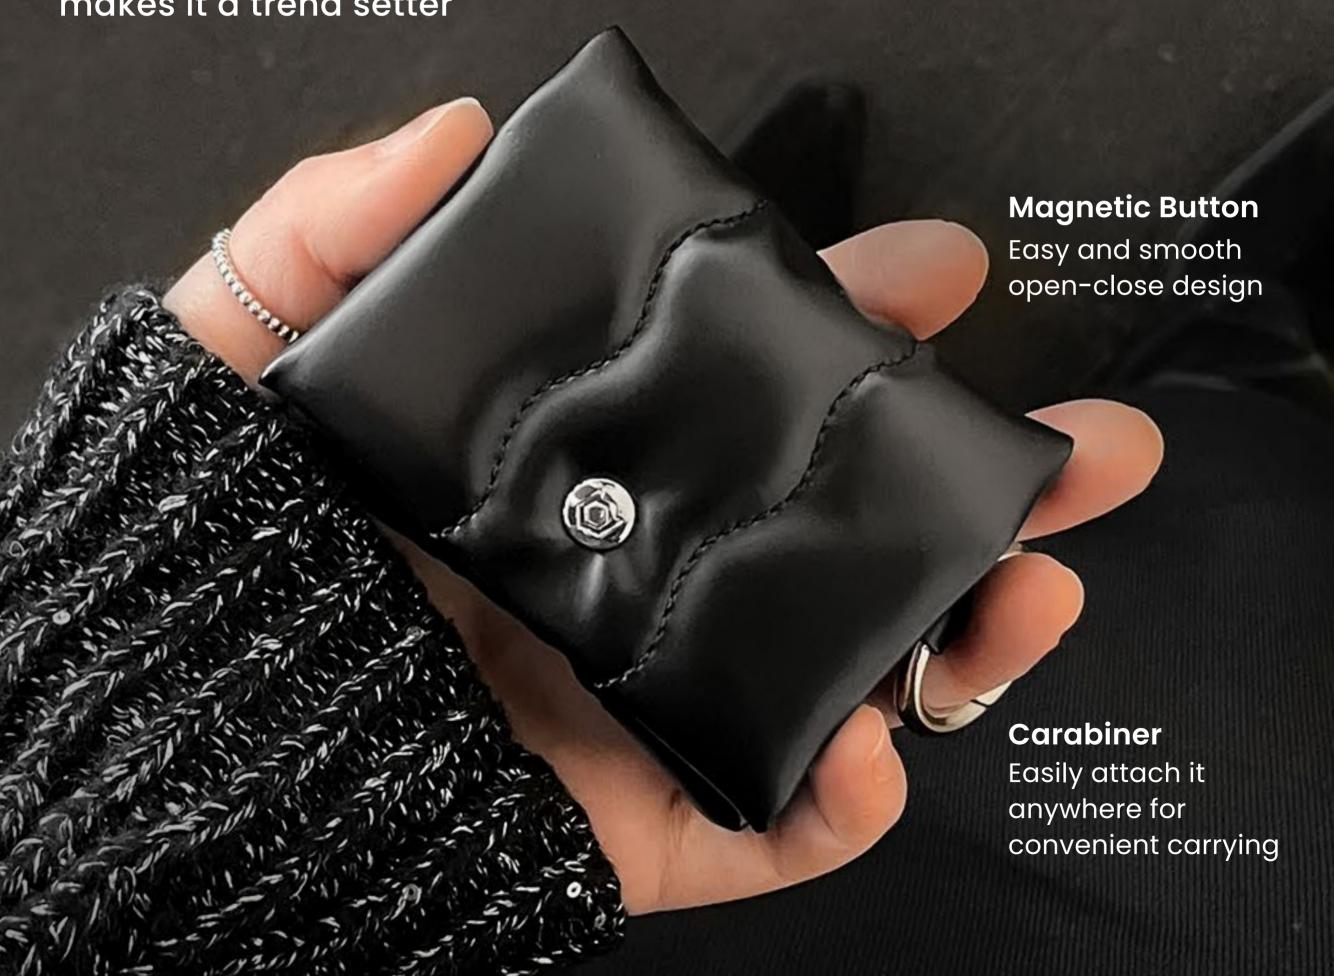

# Delightfully adorable and functional

Delightfully adorable, yet its functional design makes it a trend setter

### Small yet perfectly designed, highlighted by an

## elegant wave

92 mm

Compact size with a silky smooth feel