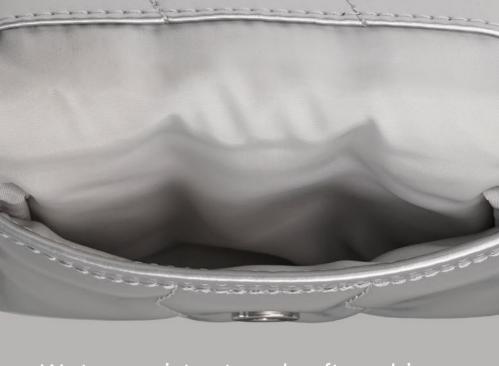

## Store mini essentials in the special pouch

Stylishly store the Airpods, accessories, cosmetics, and other mini essentials

### delight

Water-resistant and soft cushiony material offers reliable impact protection

Be Sparkle, Be Bling