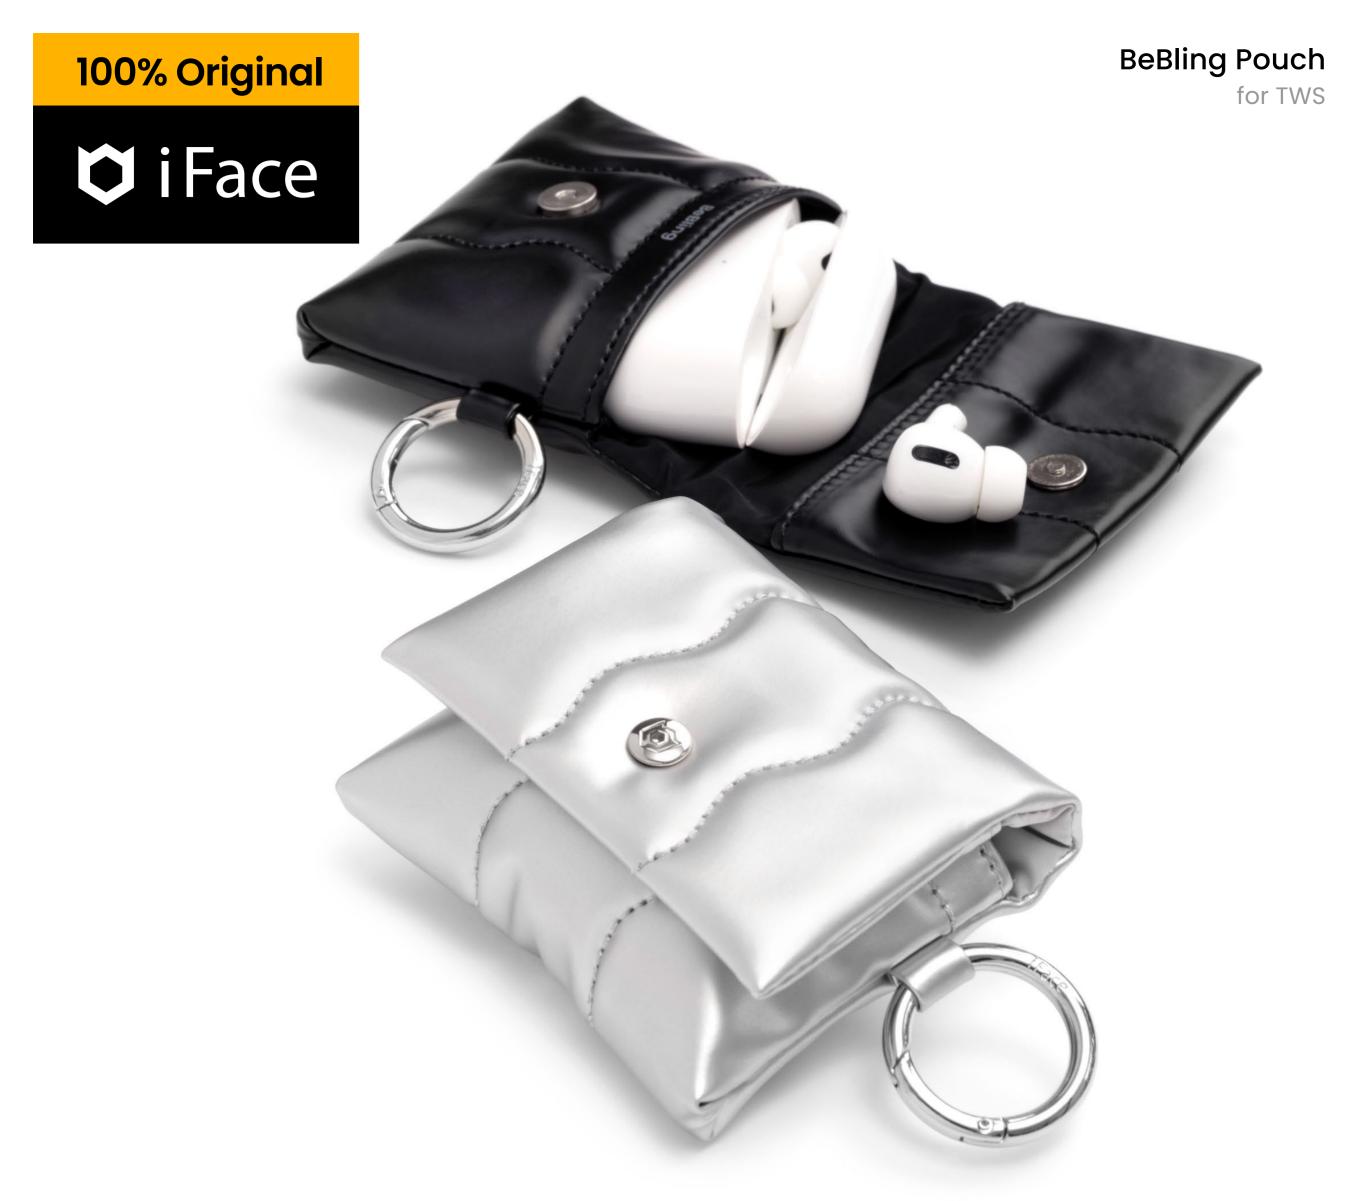

[BeBling]

Be Your Bling

## Store mini essentials in the special pouch

Stylishly store the Airpods, accessories, cosmetics, and other mini essentials

### delight

Water-resistant and soft cushiony material offers reliable impact protection

Be Sparkle, Be Bling