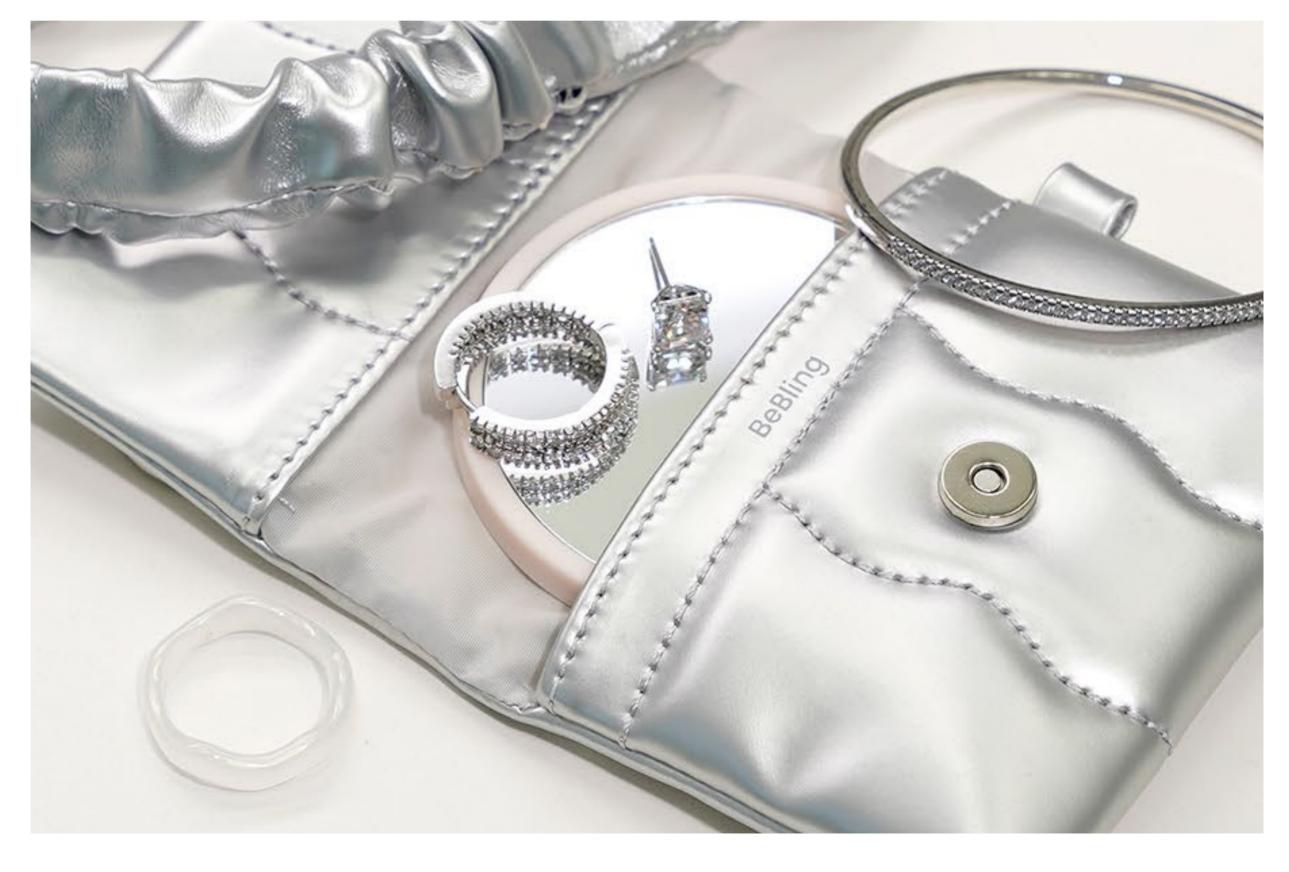

## Store mini essentials in the special pouch

Stylishly store the Airpods, accessories, cosmetics, and other mini essentials

### delight

Water-resistant and soft cushiony material offers reliable impact protection

Be Sparkle, Be Bling