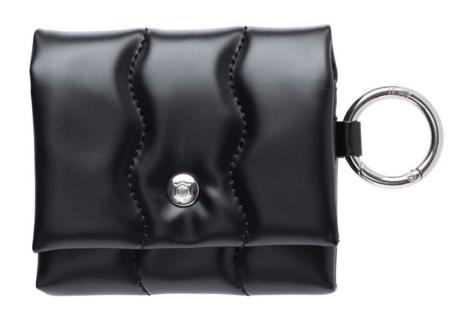

[BeBling]

Be Your Bling

#### Be Sparkle, Be Bling



bring every cherished moments to sparkle like never before



# Delightfully adorable and functional

Delightfully adorable, yet its functional design makes it a trend setter





### Small yet perfectly designed, highlighted by an

## elegant wave



92 mm

Compact size with a silky smooth feel



## Store mini essentials in the special pouch

Stylishly store the Airpods, accessories, cosmetics, and other mini essentials







#### Shines in every moment of

### delight





Water-resistant and soft cushiony material offers reliable impact protection

Be Sparkle, Be Bling



#### Color

#### Stylish up with a choice of 3 colors to choose from



#### Black

Chic matte black colors that harmonize subtly with any style



#### Sliver

Silver with a gentle metallic tone lends a luxurious accent



#### White Aurora

White aurora with a touch of iridescence



We encourage you to take the road you've never taken.

Try something you've never done before.

Explore the unknown daily with the warm feeling of being safe.

We will always protect you.

Inspired & Designed in SeOU

#### **Be Your Bling**

Brighten the moments with the **BeBling** series

We are iFace.