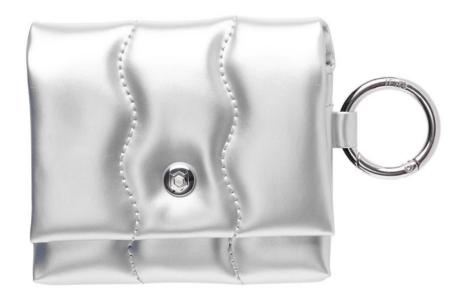

[BeBling]

Be Your Bling

#### Be Sparkle, Be Bling



bring every cherished moments to sparkle like never before



# Delightfully adorable and functional

Delightfully adorable, yet its functional design makes it a trend setter





### Small yet perfectly designed, highlighted by an

## elegant wave



92 mm

Compact size with a silky smooth feel



## Store mini essentials in the special pouch

Stylishly store the Airpods, accessories, cosmetics, and other mini essentials







#### Shines in every moment of

### delight





Water-resistant and soft cushiony material offers reliable impact protection

Be Sparkle, Be Bling



#### Color

#### Stylish up with a choice of 3 colors to choose from



#### Black

Chic matte black colors that harmonize subtly with any style



#### Sliver

Silver with a gentle metallic tone lends a luxurious accent



#### White Aurora

White aurora with a touch of iridescence



We encourage you to take the road you've never taken.

Try something you've never done before.

Explore the unknown daily with the warm feeling of being safe.

We will always protect you.

Inspired & Designed in SeOU

#### **Be Your Bling**

Brighten the moments with the **BeBling** series

We are iFace.