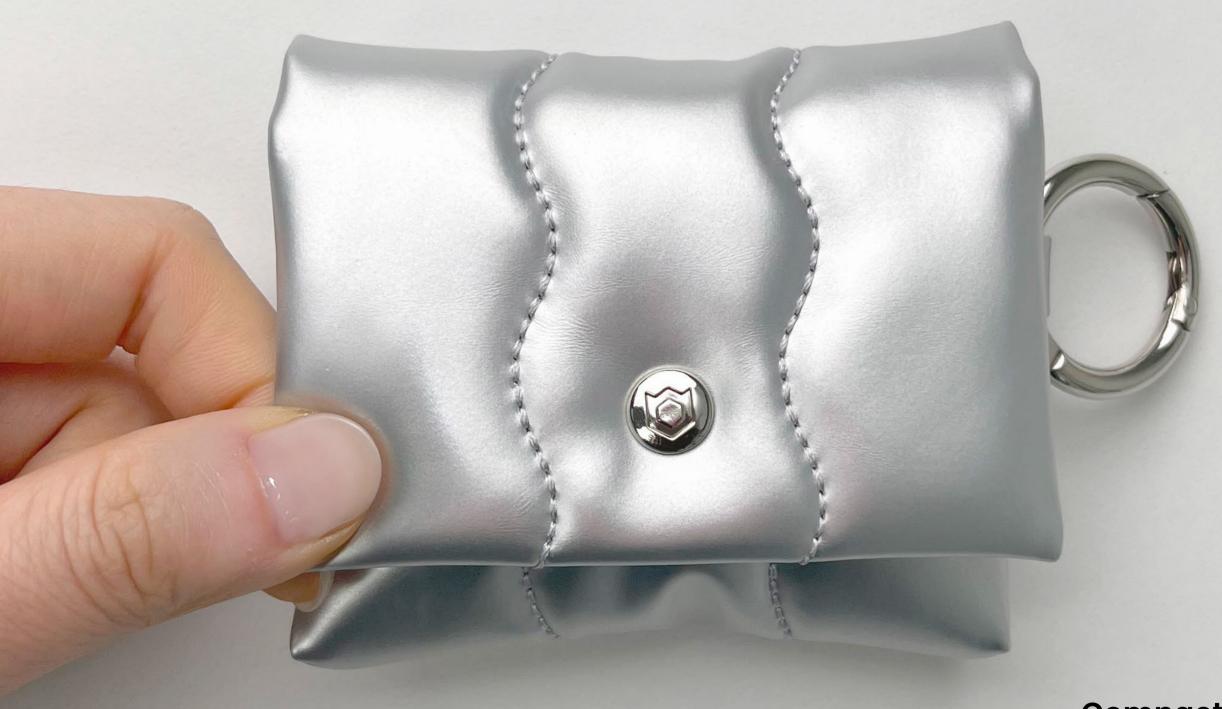

## elegant wave

92 mm

Compact size with a silky smooth feel

#### Sliver

Silver with a gentle metallic tone lends a luxurious accent