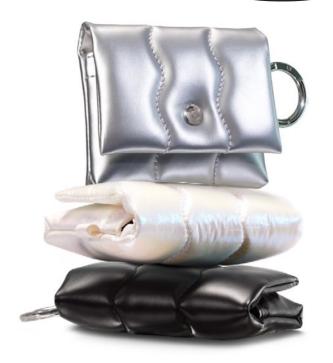

#### Stylish up with a choice of 3 colors to choose from

#### Black

Chic matte black colors that harmonize subtly with any style

#### Sliver

Silver with a gentle metallic tone lends a luxurious accent

#### White Aurora

White aurora with a touch of iridescence

We encourage you to take the road you've never taken.

Try something you've never done before.

Explore the unknown daily with the warm feeling of being safe.