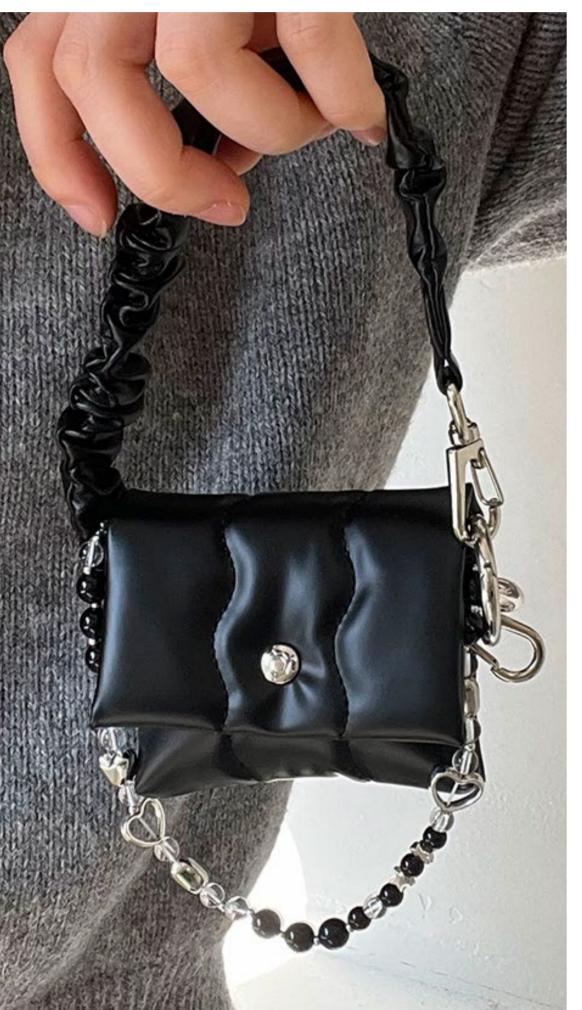

[BeBling]

Be Your Bling

#### Be Sparkle, Be Bling



bring every cherished moments to sparkle like never before



# Delightfully adorable and functional

Delightfully adorable, yet its functional design makes it a trend setter





### Small yet perfectly designed, highlighted by an

## elegant wave



92 mm

Compact size with a silky smooth feel



## Store mini essentials in the special pouch

Stylishly store the Airpods, accessories, cosmetics, and other mini essentials







#### Shines in every moment of

### delight





Water-resistant and soft cushiony material offers reliable impact protection

Be Sparkle, Be Bling



#### Color

#### Stylish up with a choice of 3 colors to choose from



#### Black

Chic matte black colors that harmonize subtly with any style



#### Sliver

Silver with a gentle metallic tone lends a luxurious accent



#### White Aurora

White aurora with a touch of iridescence



We encourage you to take the road you've never taken.

Try something you've never done before.

Explore the unknown daily with the warm feeling of being safe.

We will always protect you.

Inspired & Designed in SeOU

#### **Be Your Bling**

Brighten the moments with the **BeBling** series

We are iFace.