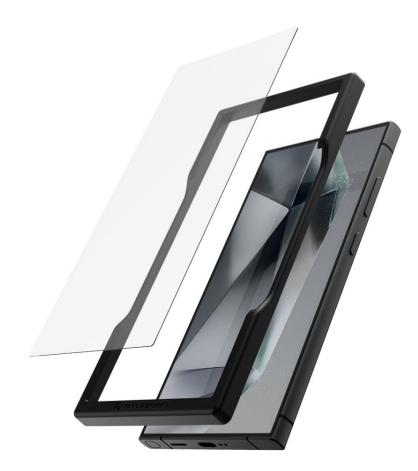

# **Easy installation**

Includes the alignment installation kit for effortless application.

### Perfect fit

Designed with a 2.5TR Rounded Edge with high adhesion and optimum thickness for a perfect fit with your device.

#### 2.5TR Rounded edge