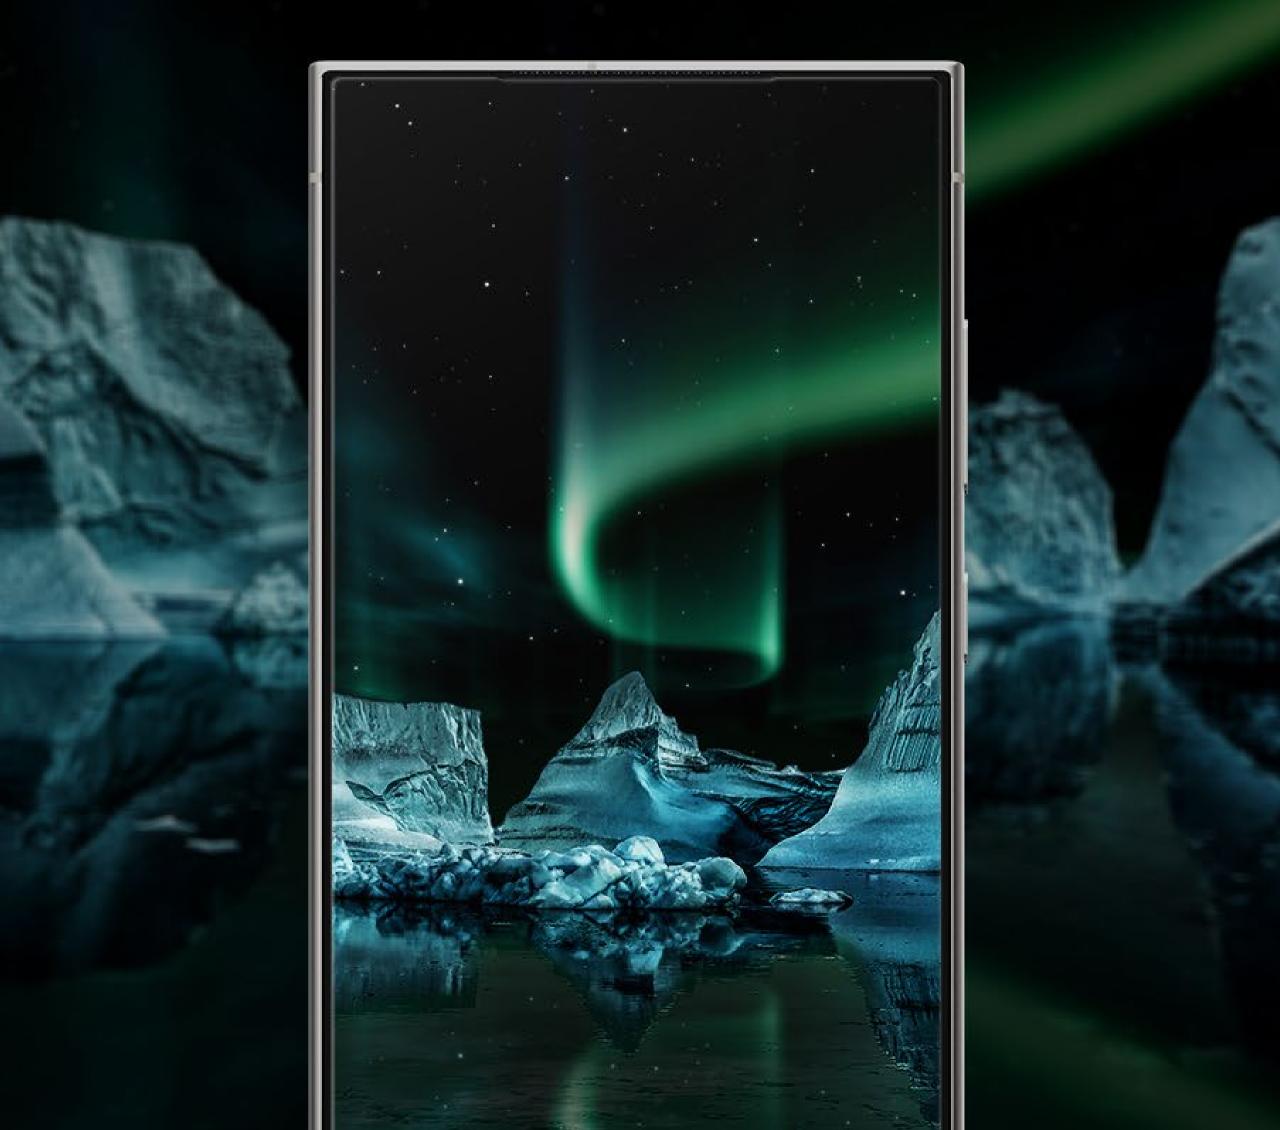

## Crystal clear transparency

Experience the full effects of your stunning Galaxy display through the high-definition.

# Multi layer technology

Invisible, superior quality, 5-layer film that will not distort the high definition screen clarity / colors.