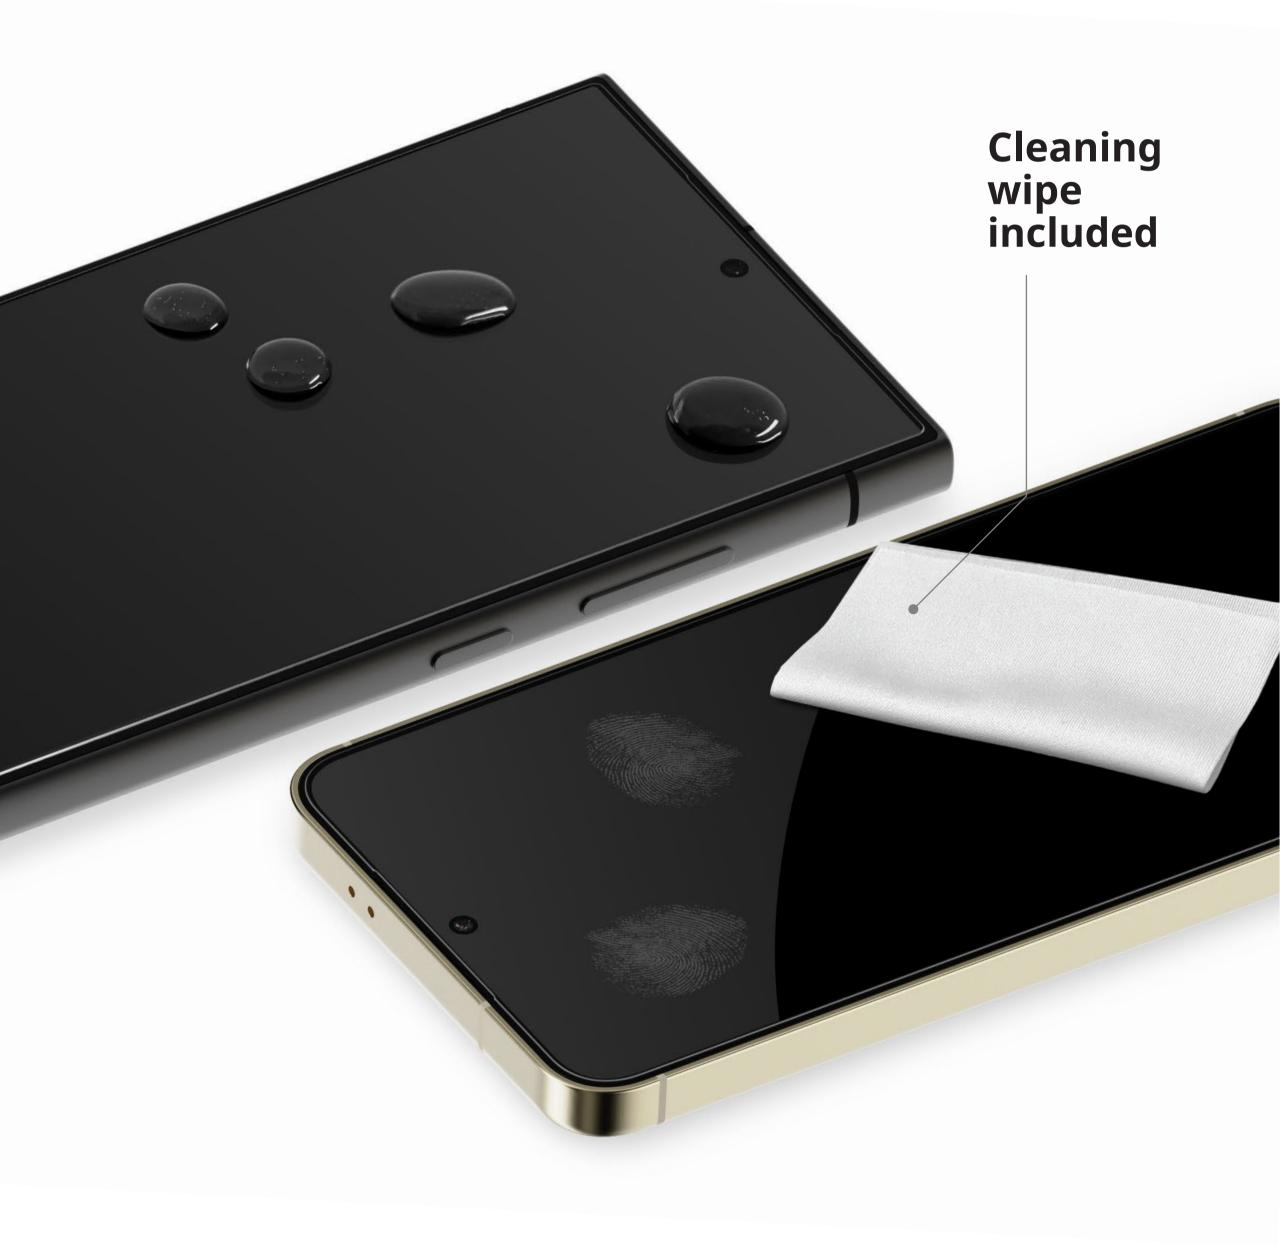

# Anti-fingerprints

Oleophobic coating reduces fingerprints and sweat for easy cleaning.