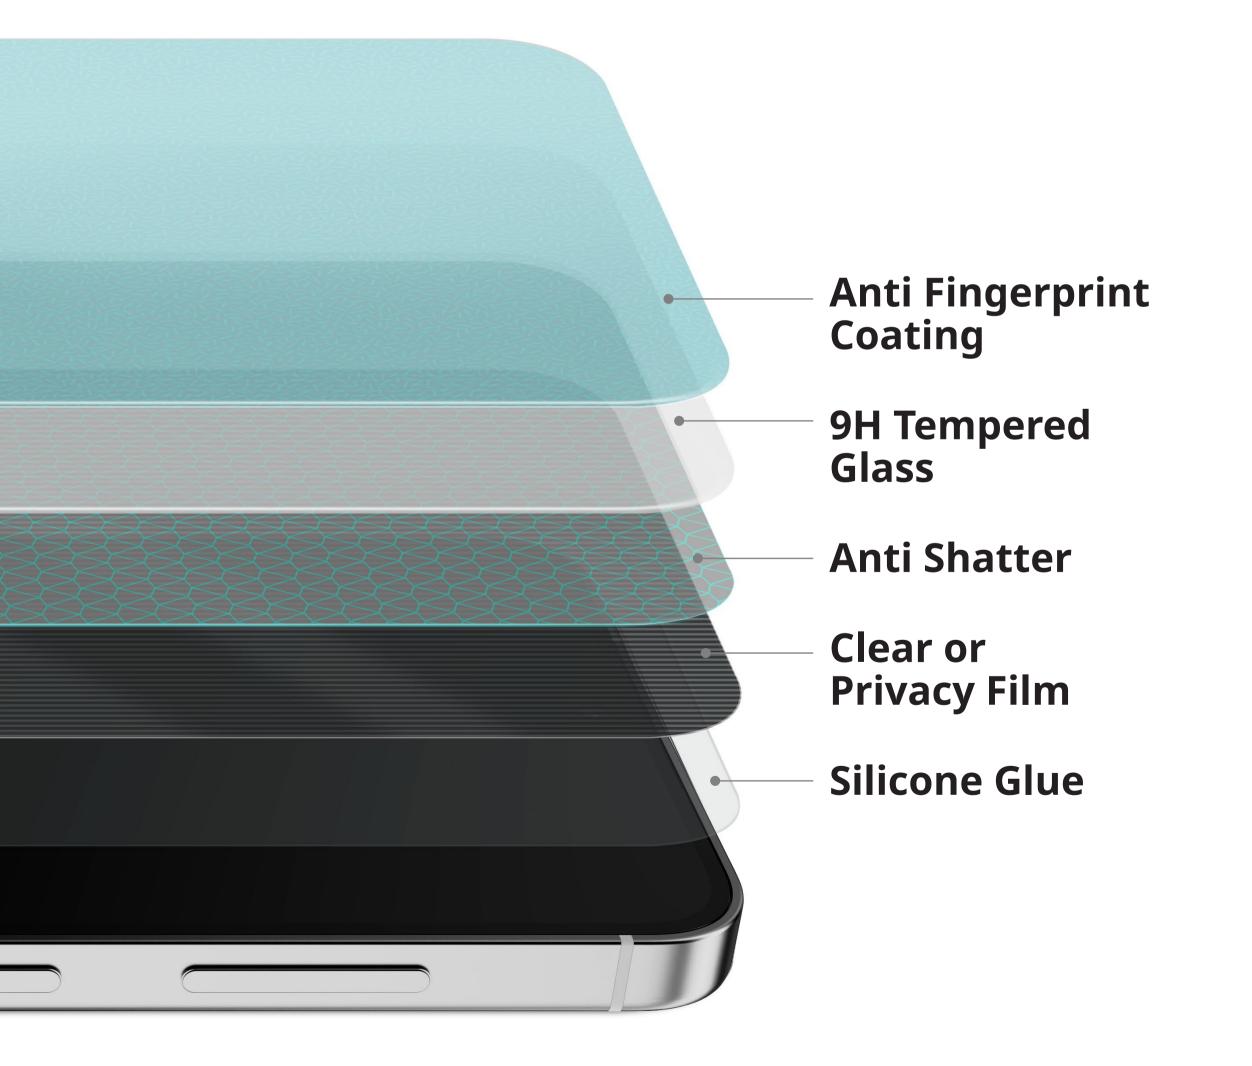

# Multi layer technology

Invisible, superior quality, 5-layer film that will not distort the high definition screen clarity / colors.

# Anti-fingerprints

Oleophobic coating reduces fingerprints and sweat for easy cleaning.

# Maximum strength

Made of the premium 9H surface hardness tempered glass, Galaxy screen protector could effectively protect the screen from scratch and smudge.

### Shatter-resistant

### Special treatment helps minimize shards of glass spreading in case of breakage.