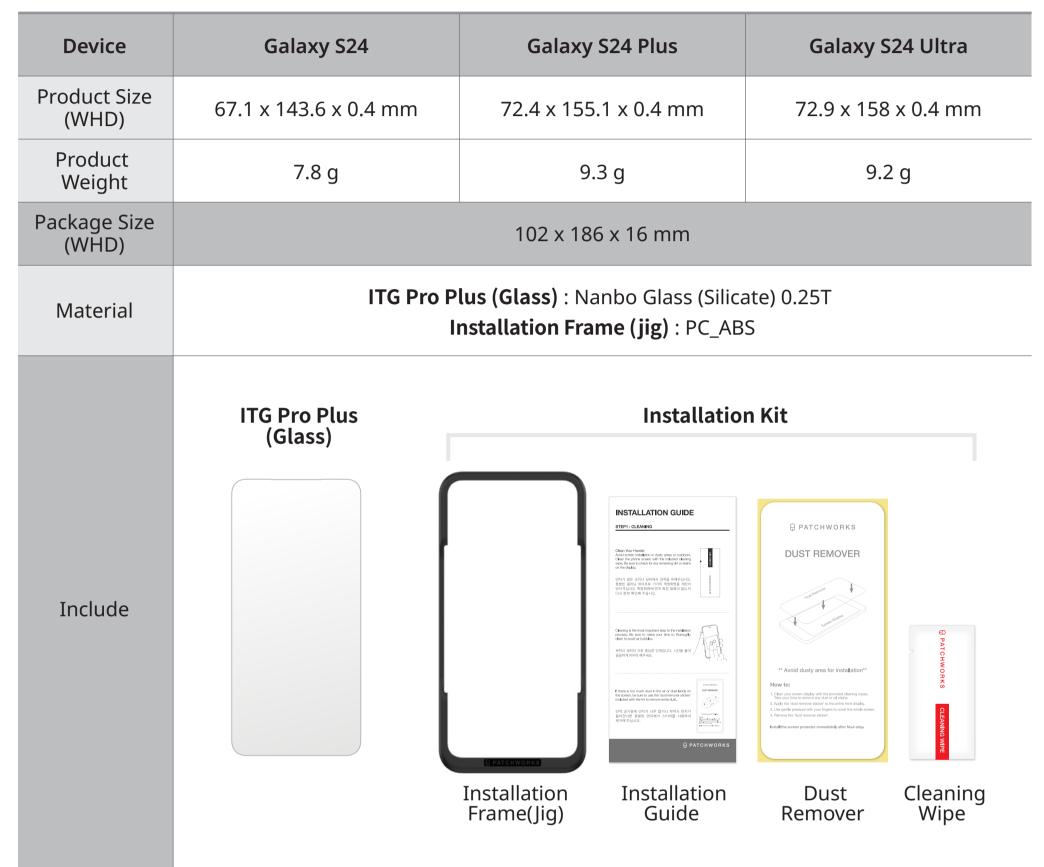

lication.



# Multi layer technology

Invisible, superior quality, 5-layer film that will not distort the high definition screen clarity / colors.



# Anti-fingerprints

Oleophobic coating reduces fingerprints and sweat for easy cleaning.



# Maximum strength

Made of the premium 9H surface hardness tempered glass, Galaxy screen protector could effectively protect the screen from scratch and smudge.



### Shatter-resistant

### Special treatment helps minimize shards of glass spreading in case of breakage.





### **Other Glass**

#### **ITG Pro Plus**

Patchworks ITG Pro Plus with shatter-resistant treatment

### Perfect fit

Designed with a 2.5TR Rounded Edge with high adhesion and optimum thickness for a perfect fit with your device.



#### 2.5TR Rounded edge

### Specifications





### PATCHWORKS

#### I-I Hamee

Hamee Global Inc. 3F, 205-27, Gasan digital 1-ro, Geumcheon-gu, Seoul 08503 Rep. of Korea

Email: overseas.sales@hameeglobal.com www.hameeglobal.com Hamee US Corp. 19350 Van Ness Ave. Torrance, CA 90501 (424) 234-7733 www.hamee.com

\*Please check the product package for information on product handling precautions. \*For sales or media inquiry, please contact us.