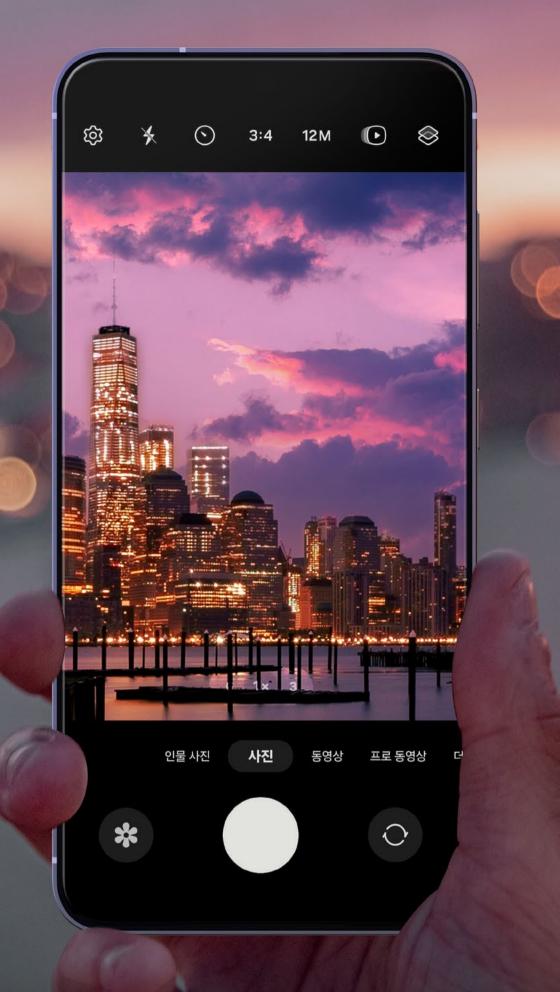

## Crystal clear transparency

Experience the full effects of your stunning Galaxy display through the high-definition.