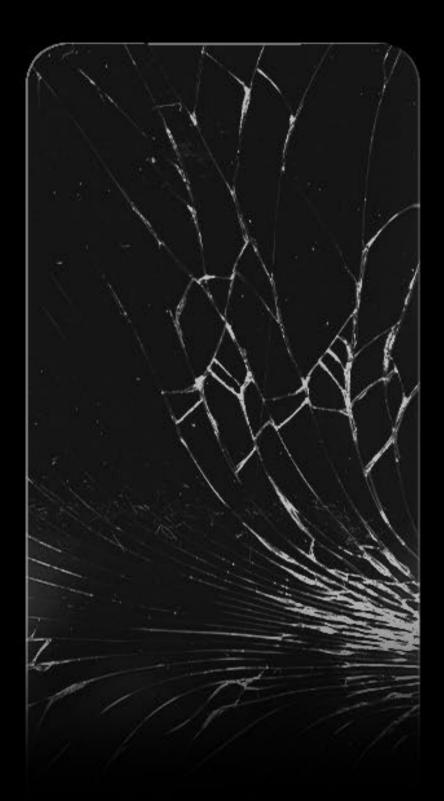

### Shatter-resistant

### Special treatment helps minimize shards of glass spreading in case of breakage.