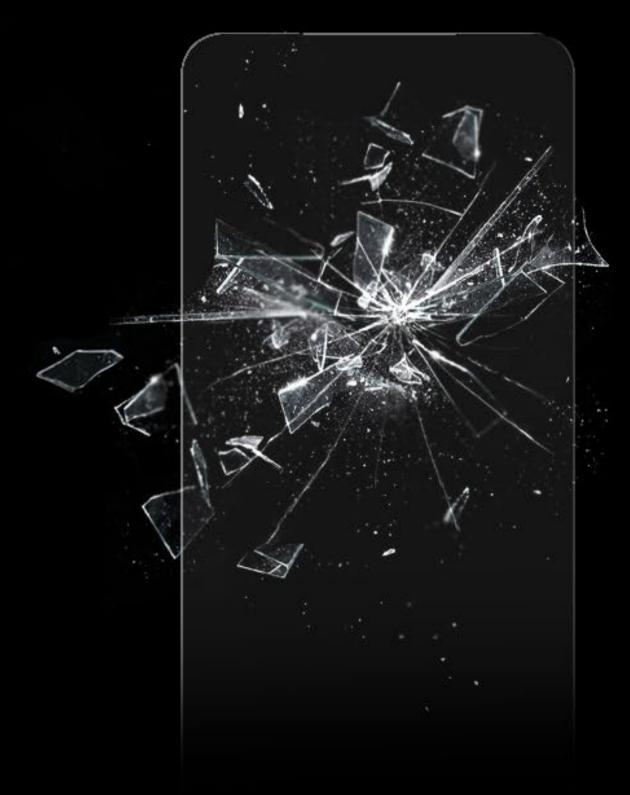

### Shatter-resistant

### Special treatment helps minimize shards of glass spreading in case of breakage.

### **Other Glass**

#### **ITG Pro Plus**

Patchworks ITG Pro Plus with shatter-resistant treatment