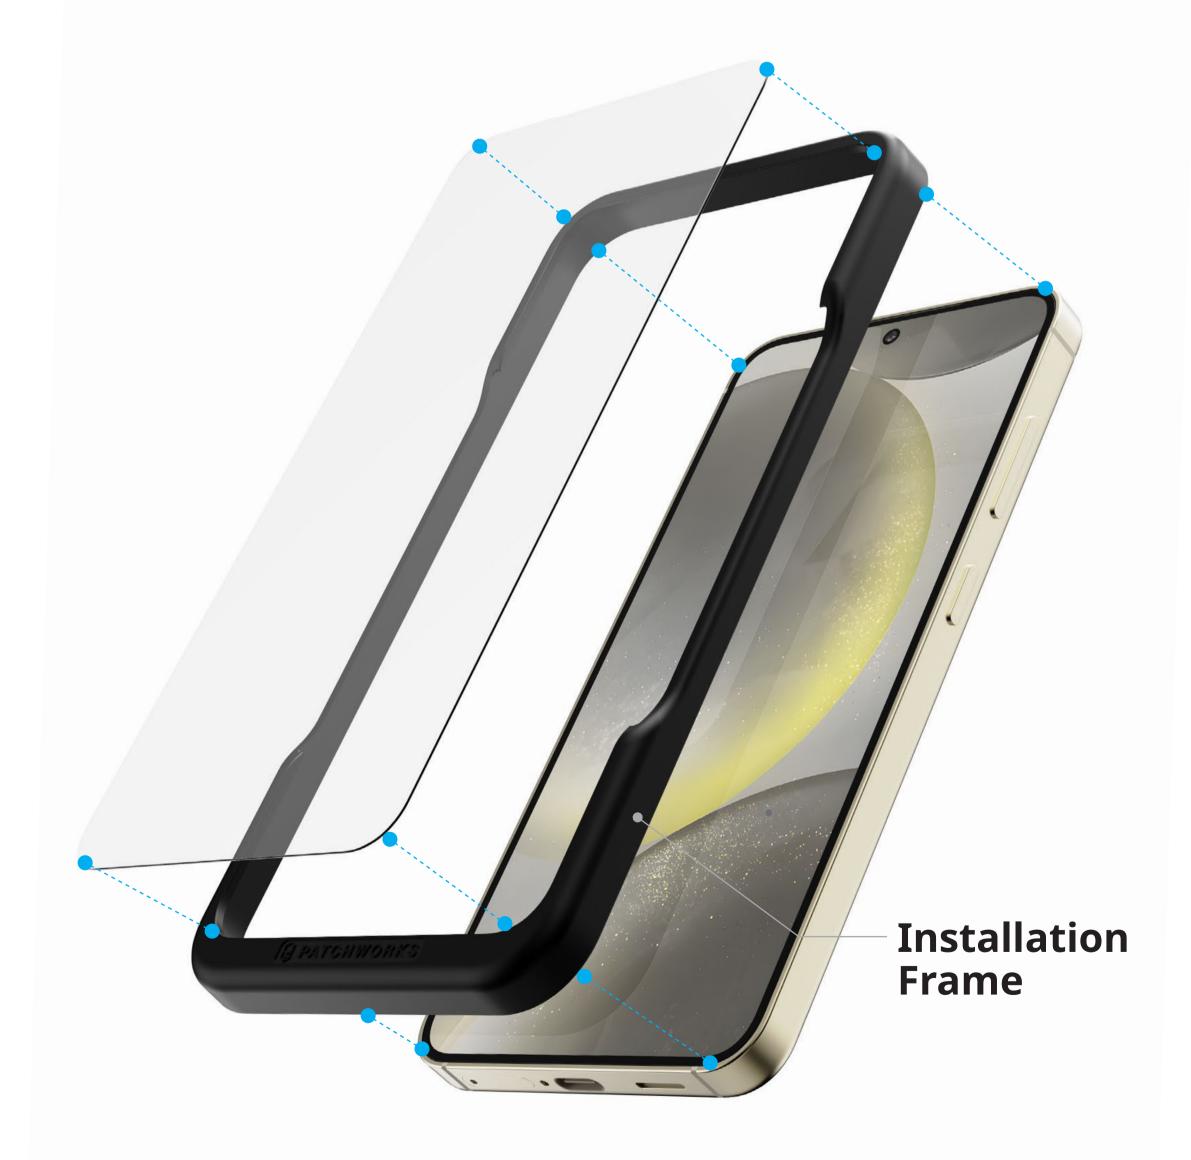

# **Easy installation**

Includes the alignment installation kit for effortless application.