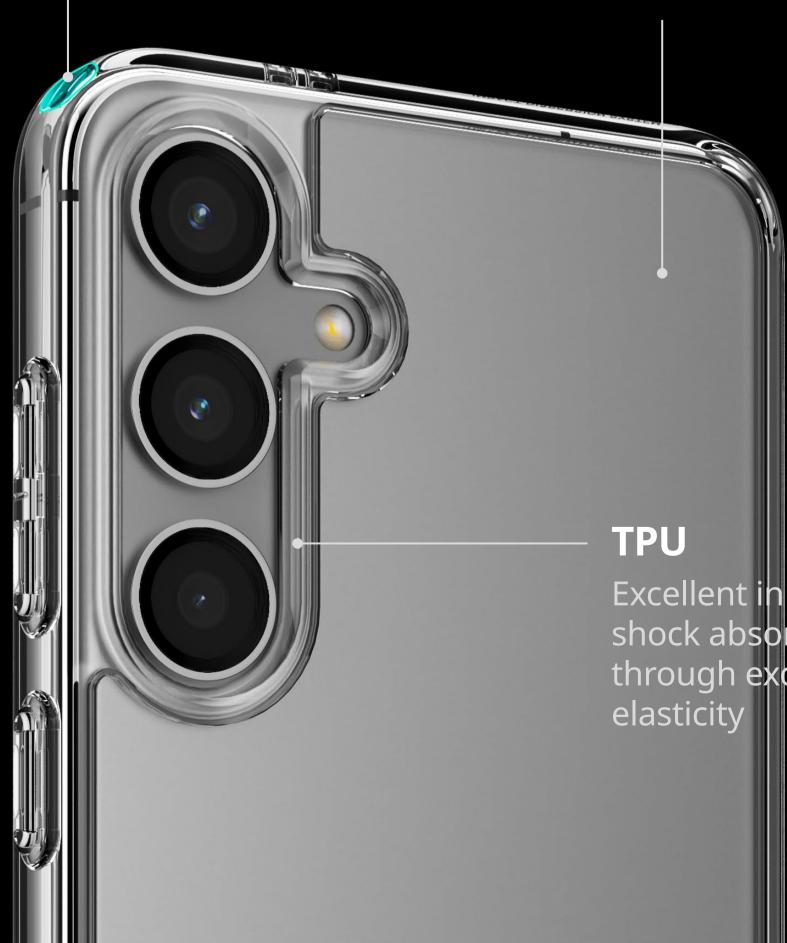

#### PC

Preventing yellowing, scratches and external shock

shock absorption through excellent

# Excellent fit and perfect protection

Protects perfectly through the excellent fit with device against any external shocks.