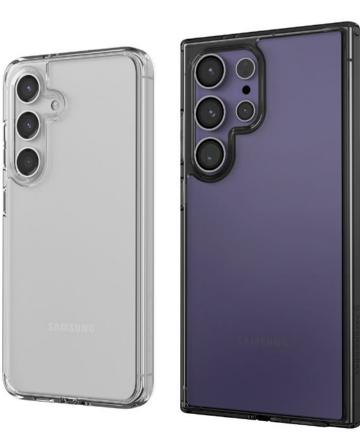

### LUMINA, Crystal clear with perfect protection

### **Perfect protection**

through double structure and air pocket design. Reinforced corners with air-pocket protect your phone against shattering in daily drops.