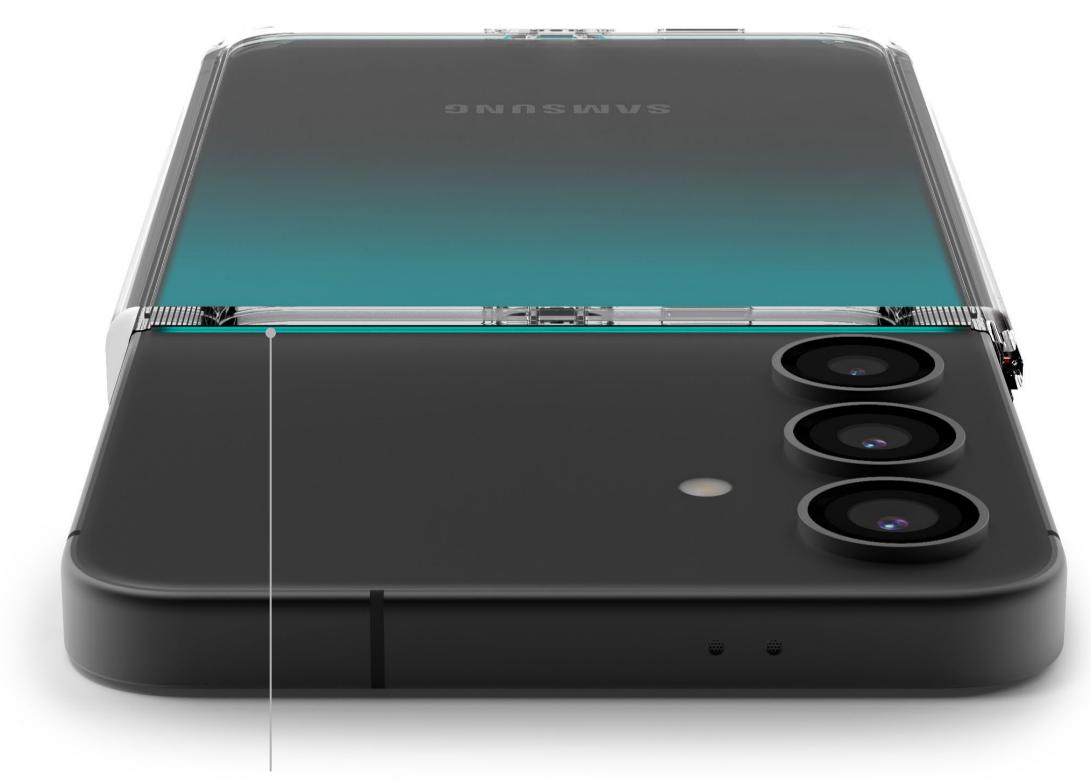

### Raised edges for multiple protection

Raised lip protects your Galaxy screen and camera against drops, cracks & surface scratches.