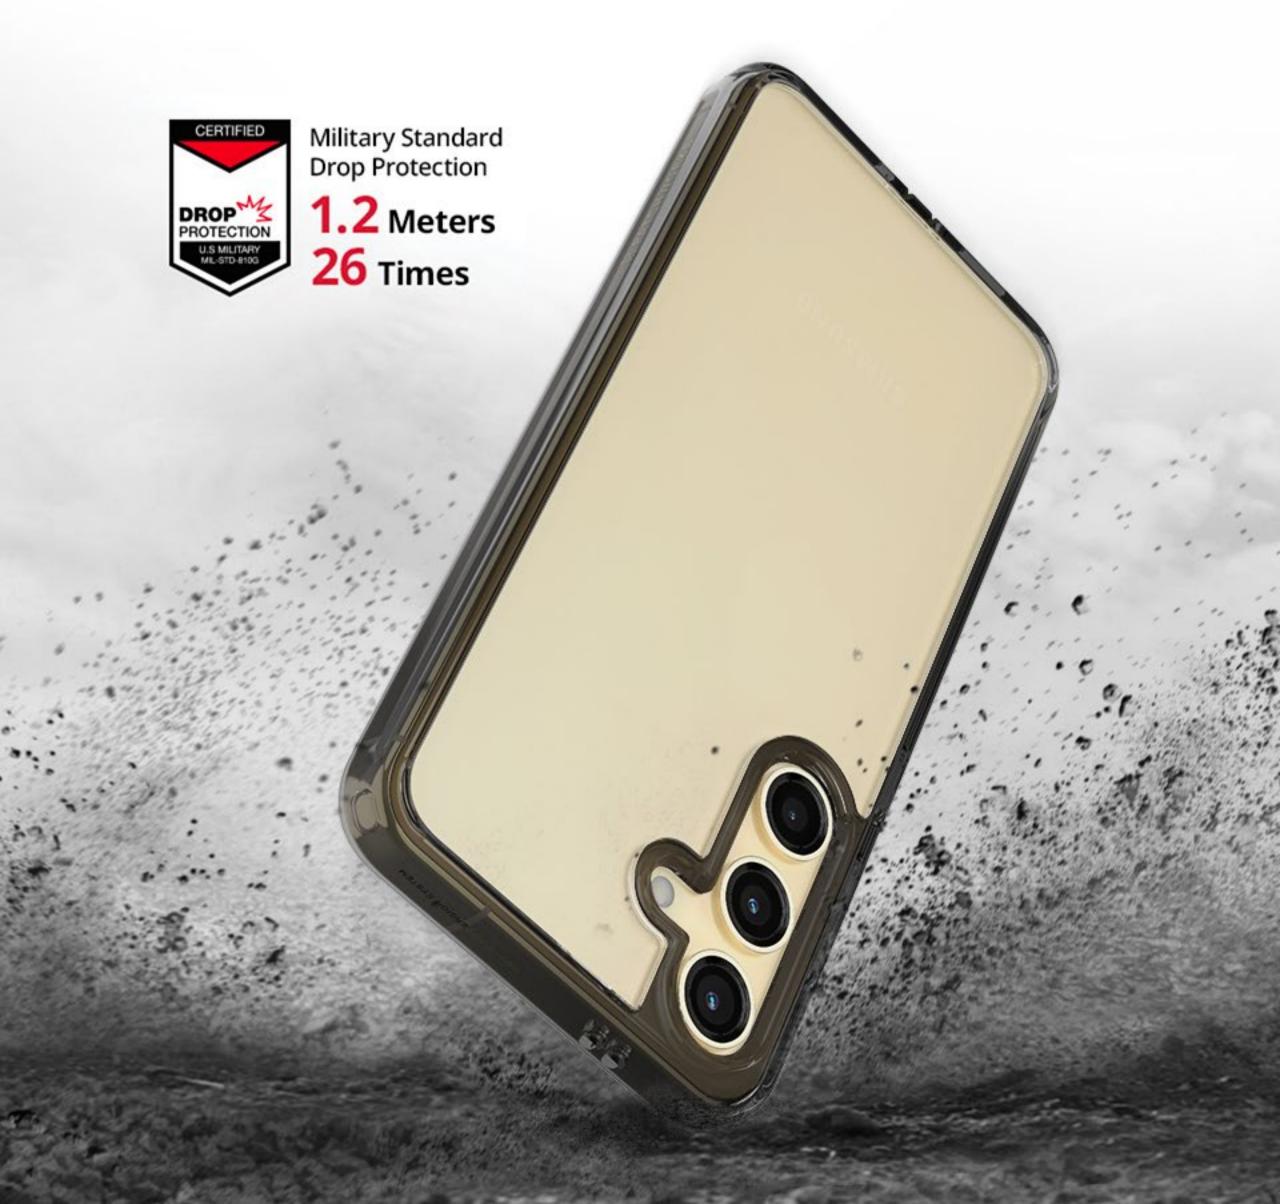

### **Perfect protection**

through double structure and air pocket design. Reinforced corners with air-pocket protect your phone against shattering in daily drops.

#### Air pocket design

For impact energy dispersion of the edge