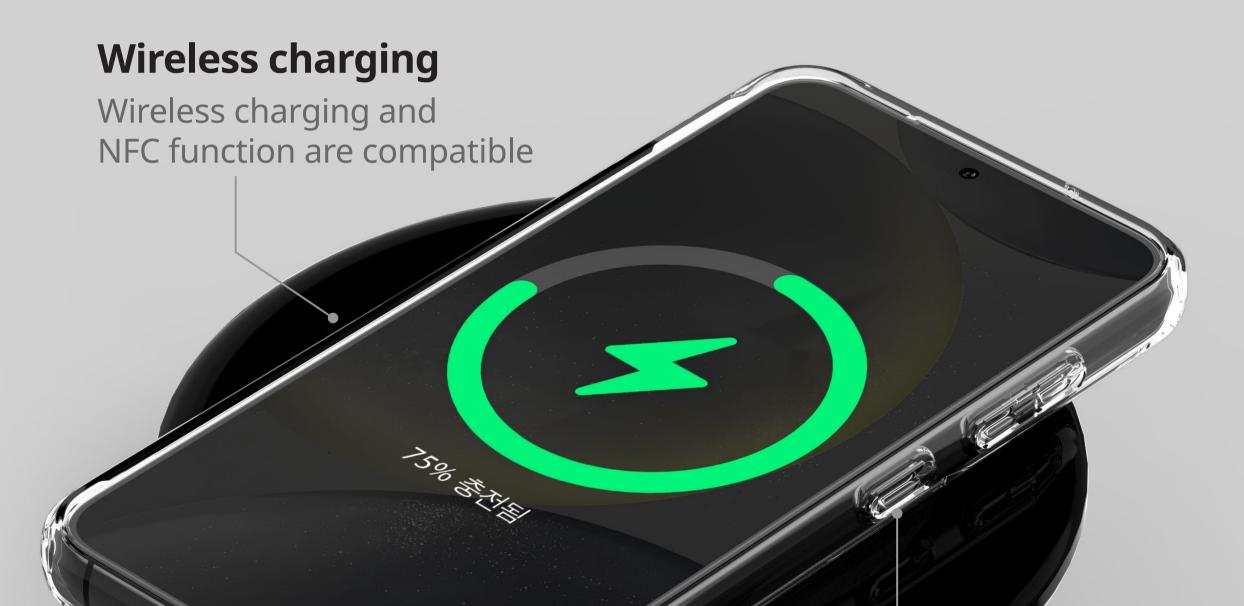

structure and air pocket design. Reinforced corners with air-pocket protect your phone against shattering in daily drops.

#### Air pocket design

For impact energy dispersion of the edge

#### PC

Preventing yellowing, scratches and external shock



shock absorption through excellent

# Excellent fit and perfect protection

Protects perfectly through the excellent fit with device against any external shocks.



## Precise gap design

### Minimizes air pockets forming between the case and the device.



#### 0.05mm precise gap

### Raised edges for multiple protection

Raised lip protects your Galaxy screen and camera against drops, cracks & surface scratches.





## **Carefully crafted to**

follow every curve of your phone while giving you easy access to ports, buttons and speakers.



#### **Precise cutouts**

Easy access to all buttons



### **Dust plug**

Keeps the charging port clean

\*S24 series

#### Specifications

| Device                | Galaxy S24               | Galaxy S24 Plus          | Galaxy S24 Ultra         |
|-----------------------|--------------------------|--------------------------|--------------------------|
| Product Size<br>(WHD) | 75.3 x 151.1 x 11.6 (mm) | 80.7 x 162.7 x 11.7 (mm) | 83.8 x 166.4 x 13.1 (mm) |
| Product<br>Weight     | 31.4 g                   | 35.5 g                   | 36.2 g                   |
| Device                | Galaxy S23               | Galaxy S23 Plus          | Galaxy S23 Ultra         |
| Product Size<br>(WHD) | 76 x 150 x 12 mm         | 81 x 162 x 12 mm         | 83 x 167 x 13 mm         |
| Product<br>We