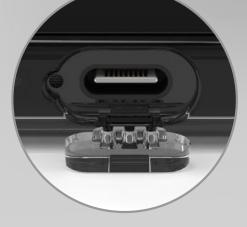

h air-pocket protect your phone against shattering in daily drops.

#### Air pocket design

For impact energy dispersion of the edge

#### PC

Preventing yellowing, scratches and external shock



shock absorption through excellent

# Excellent fit and perfect protection

Protects perfectly through the excellent fit with device against any external shocks.



## Precise gap design

### Minimizes air pockets forming between the case and the device.



#### 0.05mm precise gap

### Raised edges for multiple protection

Raised lip protects your Galaxy screen and camera against drops, cracks & surface scratches.





## **Carefully crafted to**

follow every curve of your phone while giving you easy access to ports, buttons and speakers.



#### **Precise cutouts**

Easy access to all buttons



### **Dust plug**

Keeps the charging port clean

\*S24 series

#### Specifications

| Device                | Galaxy S24               | Galaxy S24 Plus          | Galaxy S24 Ultra         |
|-----------------------|--------------------------|--------------------------|--------------------------|
| Product Size<br>(WHD) | 75.3 x 151.1 x 11.6 (mm) | 80.7 x 162.7 x 11.7 (mm) | 83.8 x 166.4 x 13.1 (mm) |
| Product<br>Weight     | 31.4 g                   | 35.5 g                   | 36.2 g                   |
| Device                | Galaxy S23               | Galaxy S23 Plus          | Galaxy S23 Ultra         |
| Product Size<br>(WHD) | 76 x 150 x 12 mm         | 81 x 162 x 12 mm         | 83 x 167 x 13 mm         |
| Product<br>Weight     | 30.5 g                   | 35 g