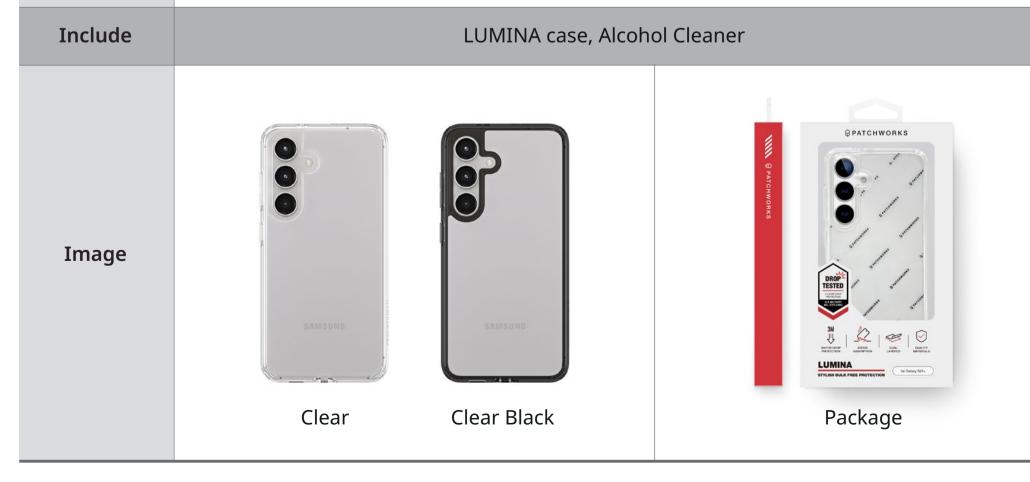

---------------------|--------------------------|
| Product Size<br>(WHD) | 75.3 x 151.1 x 11.6 (mm) | 80.7 x 162.7 x 11.7 (mm) | 83.8 x 166.4 x 13.1 (mm) |
| Product<br>Weight     | 31.4 g                   | 35.5 g                   | 36.2 g                   |
| Device                | Galaxy S23               | Galaxy S23 Plus          | Galaxy S23 Ultra         |
| Product Size<br>(WHD) | 76 x 150 x 12 mm         | 81 x 162 x 12 mm         | 83 x 167 x 13 mm         |
| Product<br>Weight     | 30.5 g                   | 35 g                     | 36 g                     |
| Package Size<br>(WHD) | 110 x 190 x 20 mm        |                          |                          |
| Material              | PC, TPU                  |                          |                          |



### PATCHWORKS

#### I-I Hamee

Hamee Global Inc. 3F, 205-27, Gasan digital 1-ro, Geumcheon-gu, Seoul 08503 Rep. of Korea

Email: overseas.sales@hameeglobal.com www.hameeglobal.com Hamee US Corp. 19350 Van Ness Ave. Torrance, CA 90501 (424) 234-7733 www.hamee.com

\*Please check the product package for information on product handling precautions. \*For sales or media inquiry, please contact us.