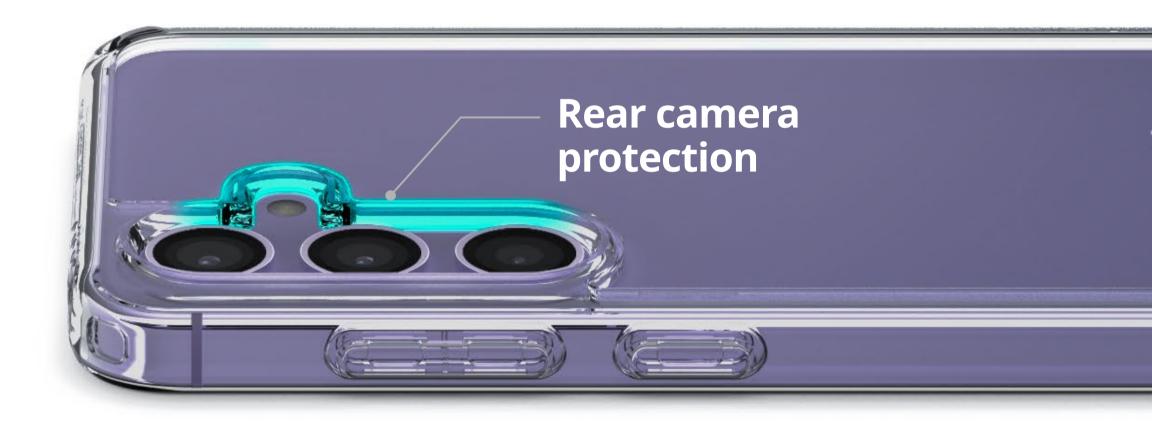

### Raised edges for multiple protection

Raised lip protects your Galaxy screen and camera against drops, cracks & surface scratches.