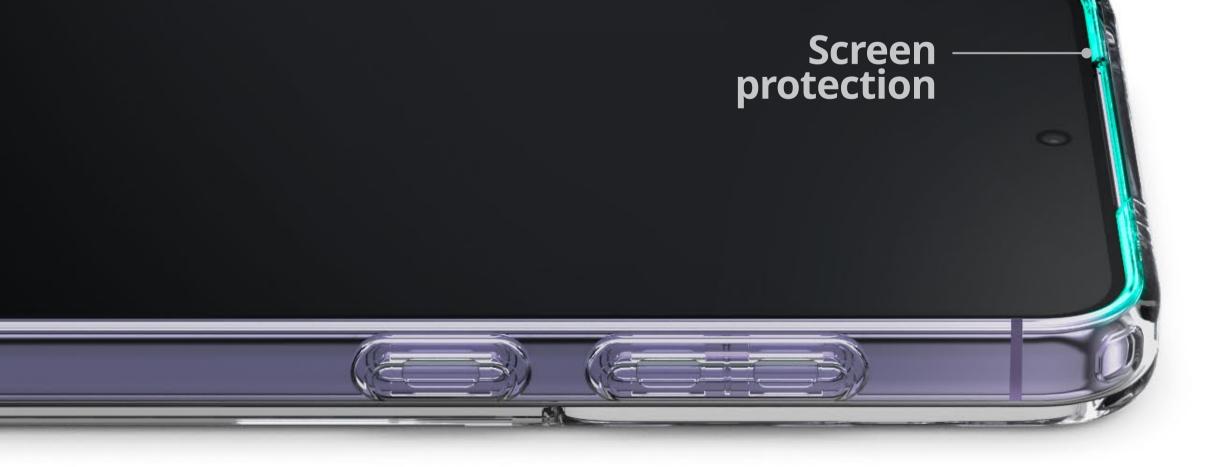

### Raised edges for multiple protection

Raised lip protects your Galaxy screen and camera against drops, cracks & surface scratches.